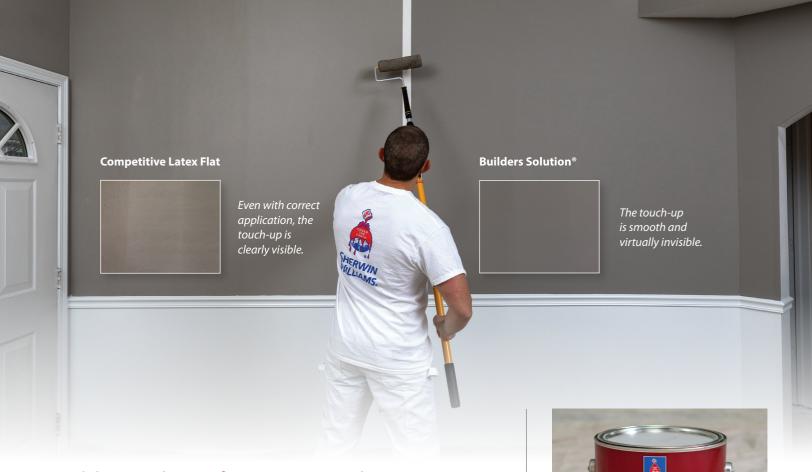

# Boost Productivity with Builders Solution® Interior Acrylic Latex.

When schedules are tight, work days are long and drywall is imperfect, choose Builders Solution® Interior Acrylic Latex.

Excellent Touch-Up Featuring AccuTouch™ Technology

### **Save Time and Money**

For Flat and Matte sheens, our AccuTouch™ Technology allows you to repair minor scuffs and scrapes without full repaints.

### **Reduce Callbacks**

Step up in durability reduces the need to touch-up after application.