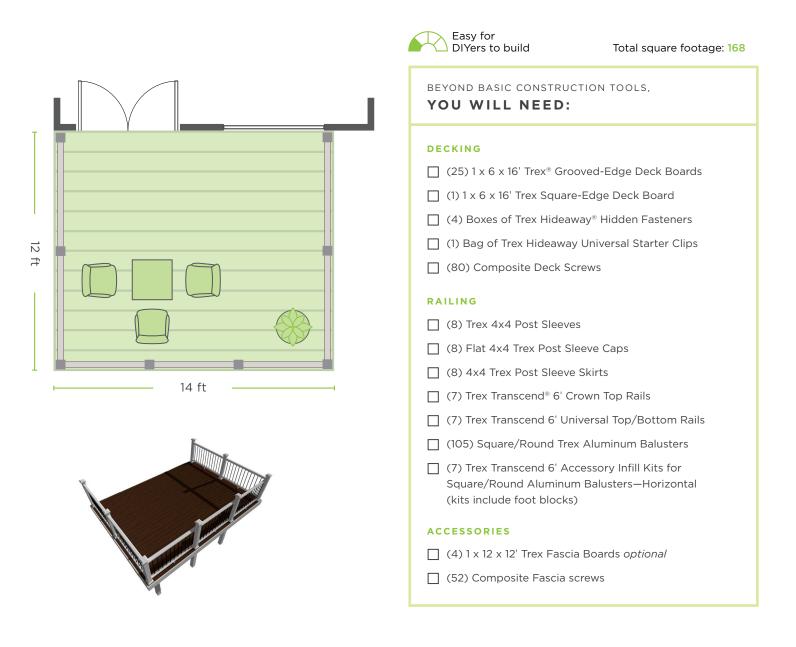

## 12X14 RECTANGLE DECK

# DIY TIPS TO REMEMBER:

- Check all necessary building codes or permits
- Decide on a substructure: Trex Elevations® or wood
- Consider the need for stairs...and extra materials they require
- Use 16" on-center joist spacing for this deck design
- Fascia screw counts assume 2x8 framing; more required if using 2x10 framing. See Install Guide for details
- To install, follow the instructions found in the Trex Install Guide, available on trex.com

Take this to a builder or dealer to get all the components & estimates necessary for your ideal deck