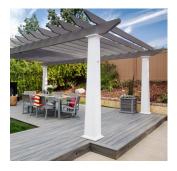

## Trex Accessories to Consider

PERGOLA

Shade structures that are pure Trex (and easy to install)

Gives a clean, polished look to stairs and sides of deck