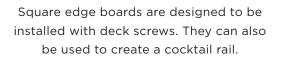

### **BOARD PROFILES**

Grooved edge boards install with hidden fasteners, so the deck surface looks smooth.

## LAVA ROCK DECK BOARD PROFILES

|                                         |              | Trex Item #  | Description*                    | Number needed |
|-----------------------------------------|--------------|--------------|---------------------------------|---------------|
| 1-in x 6-in<br>Decking,<br>Square Edge  | 1 x 6 x 12'  | LR010612TS48 | 1" Square Edge Board, 12' long  |               |
|                                         | 1 x 6 x 16'  | LR010616TS48 | 1" Square Edge Board, 16' long  |               |
|                                         | 1 x 6 x 20'  | LR010620TS48 | 1" Square Edge Board, 20' long  |               |
| 1-in x 6-in<br>Decking,<br>Grooved Edge | 1 x 6 x 12'  | LR010612TG48 | 1" Grooved Edge Board, 12' long |               |
|                                         | 1 x 6 x 16′  | LR010616TG48 | 1" Grooved Edge Board, 16' long |               |
|                                         | 1 x 6 x 20'  | LR010620TG48 | 1" Grooved Edge Board, 20' long |               |
| Fascia                                  | 1 x 8 x 12'  | LR010812TS60 | 1" x 8" Fascia, 12' long        |               |
|                                         | 1 x 12 x 12' | LR011212TS40 | 1" x 12" Fascia, 12' long       |               |