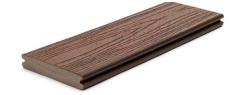

Classic White rails, posts and Charcoal Black round aluminum balusters

|                                         | •                      |           | Trex Item #  | Description*                                                      | Notes                                                                                                     |  |  |  |
|-----------------------------------------|------------------------|-----------|--------------|-------------------------------------------------------------------|-----------------------------------------------------------------------------------------------------------|--|--|--|
| 6-ft x 36-in<br>Horizontal Rail         | Number<br>of sections: | Step 1    | WT040439APS  | 4" x 4" x 39" Post Sleeve                                         |                                                                                                           |  |  |  |
|                                         |                        | Step 2A   | WTSQCAP4X4   | Flat 4" x 4" Post Cap (Sold in Box of 12)                         | 1 required per post                                                                                       |  |  |  |
|                                         |                        | Step 2B   | WTSKIRT4X4   | 4" x 4" Post Sleeve Skirt (Sold in Box of 12)                     | 1 required per post                                                                                       |  |  |  |
|                                         |                        | Step 3A   | WTCROWNTR06  | 6' Crown Top Rail                                                 |                                                                                                           |  |  |  |
|                                         |                        | Step 3B   | WTUNIVTBR06  | 6' Universal Top / Bottom Rail                                    |                                                                                                           |  |  |  |
|                                         |                        | Step 4    | BKTA30RBK    | Round Aluminum Balusters for 36" Rail Height (Sold in Box of 20)  | 15 required per section                                                                                   |  |  |  |
|                                         |                        | Step 5    | WTRDHIK06    | 6' Accessory Infill Kit for Round Aluminum Balusters - Horizontal |                                                                                                           |  |  |  |
| 6-ft x 36-in<br>Stair Rail              | Number<br>of sections: | Step 1    | WT0404108APS | 4" x 4" x 108" Post Sleeve                                        | 1 required for every 2 posts                                                                              |  |  |  |
|                                         |                        | Step 2A   | WTSQCAP4X4   | Flat 4" x 4" Post Cap (Sold in Box of 12)                         | 1 required per post                                                                                       |  |  |  |
|                                         |                        | Step 2B   | WTSKIRT4X4   | 4" x 4" Post Sleeve Skirt (Sold in Box of 12)                     | 1 required per post                                                                                       |  |  |  |
|                                         |                        | Step 3A   | WTCROWNTR06  | 6' Crown Top Rail                                                 |                                                                                                           |  |  |  |
|                                         |                        | Step 3B   | WTUNIVTBR06  | 6' Universal Top / Bottom Rail                                    |                                                                                                           |  |  |  |
|                                         |                        | Step 4    | BKTA30RBK    | Round Aluminum Balusters for 36" Rail Height (Sold in Box of 20)  | 12 required per section                                                                                   |  |  |  |
|                                         |                        | Step 5    | WTRDSIK06    | 6' Accessory Infill Kit for Round Aluminum Balusters - Stair      |                                                                                                           |  |  |  |
| 8-ft x 36-in<br>Horizontal Rail         | Number of sections:    | Step 1    | WT040439APS  | 4" x 4" x 39" Post Sleeve                                         |                                                                                                           |  |  |  |
|                                         |                        | Step 2A   | WTSQCAP4X4   | Flat 4" x 4" Post Cap (Sold in Box of 12)                         | 1 required per post                                                                                       |  |  |  |
|                                         |                        | Step 2B   | WTSKIRT4X4   | 4" x 4" Post Sleeve Skirt (Sold in Box of 12)                     | 1 required per post                                                                                       |  |  |  |
| : x 3(                                  |                        | Step 3A   | WTCROWNTR08  | 8' Crown Top Rail                                                 |                                                                                                           |  |  |  |
| 8-fi<br>Joriz                           |                        | Step 3B   | WTUNIVTBR08  | 8' Universal Top / Bottom Rail                                    |                                                                                                           |  |  |  |
| _                                       |                        | Step 4    | BKTA30RBK    | Round Aluminum Balusters for 36" Rail Height (Sold in Box of 20)  | 20 required per section                                                                                   |  |  |  |
|                                         |                        | Step 5    | WTRDHIK08    | 8' Accessory Infill Kit for Round Aluminum Balusters - Horizontal |                                                                                                           |  |  |  |
|                                         | Number<br>of sections: | Step 1    | WT0404108APS | 4" x 4" x 108" Post Sleeve                                        | 1 required for every 2 posts                                                                              |  |  |  |
|                                         |                        | Step 2A   | WTSQCAP4X4   | Flat 4" x 4" Post Cap (Sold in Box of 12)                         | 1 required per post                                                                                       |  |  |  |
| ai-is                                   |                        | Step 2B   | WTSKIRT4X4   | 4" x 4" Post Sleeve Skirt (Sold in Box of 12)                     | 1 required per post                                                                                       |  |  |  |
| 8-ft x 36-in<br>Stair Rail              |                        | Step 3A   | WTCROWNTR08  | 8' Crown Top Rail                                                 |                                                                                                           |  |  |  |
| St.                                     |                        | Step 3B   | WTUNIVTBR08  | 8' Universal Top / Bottom Rail                                    |                                                                                                           |  |  |  |
|                                         |                        | Step 4    | BKTA30RBK    | Round Aluminum Balusters for 36" Rail Height (Sold in Box of 20)  | 16 required per section                                                                                   |  |  |  |
|                                         |                        | Step 5    | WTRDSIK08    | 8' Accessory Infill Kit for Round Aluminum Balusters - Stair      |                                                                                                           |  |  |  |
| Number needed                           |                        |           |              |                                                                   |                                                                                                           |  |  |  |
| Accessories<br>for 42-in<br>Rail Height |                        | Step 1    | WT0404108APS | 4" x 4" x 108" Post Sleeve                                        | 1 required for every 2 posts<br>Substitute item for 42" Rail Height<br>Horizontal and Stair installations |  |  |  |
|                                         |                        | Step 4    | BKTA36RBK    | Round Aluminum Balusters for 42" Rail Height (Sold in Box of 20)  | Substitute item for 42" Rail Height<br>Horizontal and Stair installations                                 |  |  |  |
| Accessories                             |                        | Accessory | WTHZACCYKIT  | Mounting Hardware for Cut Rails - Horizontal                      |                                                                                                           |  |  |  |
|                                         |                        | Accessory | WTSTACCYKIT  | Mounting Hardware for Cut Rails - Stair                           |                                                                                                           |  |  |  |
|                                         |                        | Accessory | WT22HGASK    | 22.5 Degree Gasket Pack                                           |                                                                                                           |  |  |  |
|                                         |                        | Accessory | WT45RSBADAPK | 45 Degree "Birdsmouth" Gasket Pack                                |                                                                                                           |  |  |  |