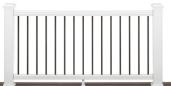

#### **HIDDEN FASTENERS**

Sub-surface clips

that leave a smooth, unfettered finish