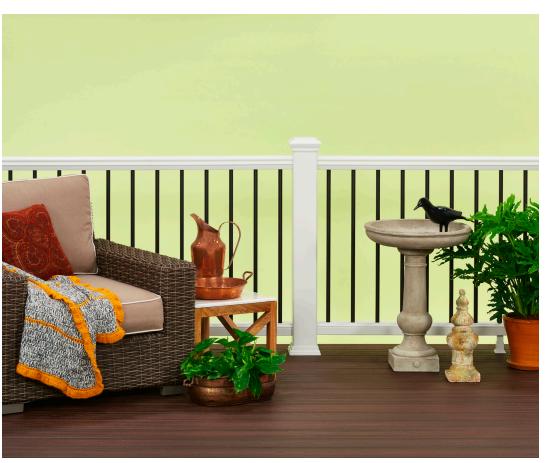

## Trex® Accessories to Consider

### DECK LIGHTING

Energy-efficient lights that easily integrate into your decking and railing

### **ALUMINUM GATES**

Strong, durable gates that can be customized for your space

for grooved-edge boards