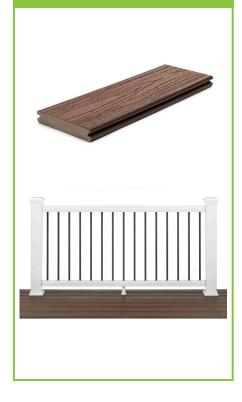

### LAVA ROCK

Trex Transcend®

CONTRAST IT

## LAVA ROCK DECK BOARD PROFILES

|                                         |              | Trex Item #  | Description*                    | Number needed |
|-----------------------------------------|--------------|--------------|---------------------------------|---------------|
| 1-in x 6-in<br>Decking,<br>Square Edge  | 1 x 6 x 12'  | LR010612TS48 | 1" Square Edge Board, 12' long  |               |
|                                         | 1 x 6 x 16'  | LR010616TS48 | 1" Square Edge Board, 16' long  |               |
|                                         | 1 x 6 x 20'  | LR010620TS48 | 1" Square Edge Board, 20' long  |               |
| 1-in x 6-in<br>Decking,<br>Grooved Edge | 1 x 6 x 12'  | LR010612TG48 | 1" Grooved Edge Board, 12' long |               |
|                                         | 1 x 6 x 16′  | LR010616TG48 | 1" Grooved Edge Board, 16' long |               |
|                                         | 1 x 6 x 20'  | LR010620TG48 | 1" Grooved Edge Board, 20' long |               |
| Fascia                                  | 1 x 8 x 12'  | LR010812TS60 | 1" x 8" Fascia, 12' long        |               |
|                                         | 1 x 12 x 12' | LR011212TS40 | 1" x 12" Fascia, 12' long       |               |

Classic White rails, posts and Charcoal Black round aluminum balusters

|                                         | •                      |           | Trex Item #  | Description*                                                      | Notes                                                                                                     |  |  |  |
|-----------------------------------------|------------------------|-----------|--------------|-------------------------------------------------------------------|-----------------------------------------------------------------------------------------------------------|--|--|--|
| 6-ft x 36-in<br>Horizontal Rail         | Number<br>of sections: | Step 1    | WT040439APS  | 4" x 4" x 39" Post Sleeve                                         |                                                                                                           |  |  |  |
|                                         |                        | Step 2A   | WTSQCAP4X4   | Flat 4" x 4" Post Cap (Sold in Box of 12)                         | 1 required per post                                                                                       |  |  |  |
|                                         |                        | Step 2B   | WTSKIRT4X4   | 4" x 4" Post Sleeve Skirt (Sold in Box of 12)                     | 1 required per post                                                                                       |  |  |  |
|                                         |                        | Step 3A   | WTCROWNTR06  | 6' Crown Top Rail                                                 |                                                                                                           |  |  |  |
|                                         |                        | Step 3B   | WTUNIVTBR06  | 6' Universal Top / Bottom Rail                                    |                                                                                                           |  |  |  |
|                                         |                        | Step 4    | BKTA30RBK    | Round Aluminum Balusters for 36" Rail Height (Sold in Box of 20)  | 15 required per section                                                                                   |  |  |  |
|                                         |                        | Step 5    | WTRDHIK06    | 6' Accessory Infill Kit for Round Aluminum Balusters - Horizontal |                                                                                                           |  |  |  |
| 6-ft x 36-in<br>Stair Rail              | Number<br>of sections: | Step 1    | WT0404108APS | 4" x 4" x 108" Post Sleeve                                        | 1 required for every 2 posts                                                                              |  |  |  |
|                                         |                        | Step 2A   | WTSQCAP4X4   | Flat 4" x 4" Post Cap (Sold in Box of 12)                         | 1 required per post                                                                                       |  |  |  |
|                                         |                        | Step 2B   | WTSKIRT4X4   | 4" x 4" Post Sleeve Skirt (Sold in Box of 12)                     | 1 required per post                                                                                       |  |  |  |
|                                         |                        | Step 3A   | WTCROWNTR06  | 6' Crown Top Rail                                                 |                                                                                                           |  |  |  |
|                                         |                        | Step 3B   | WTUNIVTBR06  | 6' Universal Top / Bottom Rail                                    |                                                                                                           |  |  |  |
|                                         |                        | Step 4    | BKTA30RBK    | Round Aluminum Balusters for 36" Rail Height (Sold in Box of 20)  | 12 required per section                                                                                   |  |  |  |
|                                         |                        | Step 5    | WTRDSIK06    | 6' Accessory Infill Kit for Round Aluminum Balusters - Stair      |                                                                                                           |  |  |  |
| 8-ft x 36-in<br>Horizontal Rail         | Number of sections:    | Step 1    | WT040439APS  | 4" x 4" x 39" Post Sleeve                                         |                                                                                                           |  |  |  |
|                                         |                        | Step 2A   | WTSQCAP4X4   | Flat 4" x 4" Post Cap (Sold in Box of 12)                         | 1 required per post                                                                                       |  |  |  |
|                                         |                        | Step 2B   | WTSKIRT4X4   | 4" x 4" Post Sleeve Skirt (Sold in Box of 12)                     | 1 required per post                                                                                       |  |  |  |
| : x 3(                                  |                        | Step 3A   | WTCROWNTR08  | 8' Crown Top Rail                                                 |                                                                                                           |  |  |  |
| 8-fi<br>Joriz                           |                        | Step 3B   | WTUNIVTBR08  | 8' Universal Top / Bottom Rail                                    |                                                                                                           |  |  |  |
| _                                       |                        | Step 4    | BKTA30RBK    | Round Aluminum Balusters for 36" Rail Height (Sold in Box of 20)  | 20 required per section                                                                                   |  |  |  |
|                                         |                        | Step 5    | WTRDHIK08    | 8' Accessory Infill Kit for Round Aluminum Balusters - Horizontal |                                                                                                           |  |  |  |
|                                         | Number<br>of sections: | Step 1    | WT0404108APS | 4" x 4" x 108" Post Sleeve                                        | 1 required for every 2 posts                                                                              |  |  |  |
|                                         |                        | Step 2A   | WTSQCAP4X4   | Flat 4" x 4" Post Cap (Sold in Box of 12)                         | 1 required per post                                                                                       |  |  |  |
| ai-is                                   |                        | Step 2B   | WTSKIRT4X4   | 4" x 4" Post Sleeve Skirt (Sold in Box of 12)                     | 1 required per post                                                                                       |  |  |  |
| 8-ft x 36-in<br>Stair Rail              |                        | Step 3A   | WTCROWNTR08  | 8' Crown Top Rail                                                 |                                                                                                           |  |  |  |
| St.                                     |                        | Step 3B   | WTUNIVTBR08  | 8' Universal Top / Bottom Rail                                    |                                                                                                           |  |  |  |
|                                         |                        | Step 4    | BKTA30RBK    | Round Aluminum Balusters for 36" Rail Height (Sold in Box of 20)  | 16 required per section                                                                                   |  |  |  |
|                                         |                        | Step 5    | WTRDSIK08    | 8' Accessory Infill Kit for Round Aluminum Balusters - Stair      |                                                                                                           |  |  |  |
| Number needed                           |                        |           |              |                                                                   |                                                                                                           |  |  |  |
| Accessories<br>for 42-in<br>Rail Height |                        | Step 1    | WT0404108APS | 4" x 4" x 108" Post Sleeve                                        | 1 required for every 2 posts<br>Substitute item for 42" Rail Height<br>Horizontal and Stair installations |  |  |  |
|                                         |                        | Step 4    | BKTA36RBK    | Round Aluminum Balusters for 42" Rail Height (Sold in Box of 20)  | Substitute item for 42" Rail Height<br>Horizontal and Stair installations                                 |  |  |  |
| Accessories                             |                        | Accessory | WTHZACCYKIT  | Mounting Hardware for Cut Rails - Horizontal                      |                                                                                                           |  |  |  |
|                                         |                        | Accessory | WTSTACCYKIT  | Mounting Hardware for Cut Rails - Stair                           |                                                                                                           |  |  |  |
|                                         |                        | Accessory | WT22HGASK    | 22.5 Degree Gasket Pack                                           |                                                                                                           |  |  |  |
|                                         |                        | Accessory | WT45RSBADAPK | 45 Degree "Birdsmouth" Gasket Pack                                |                                                                                                           |  |  |  |