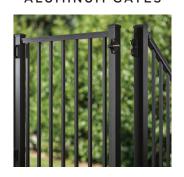

### **ALUMINUM GATES**

Strong, durable gates that can be customized for your space

for grooved-edge boards