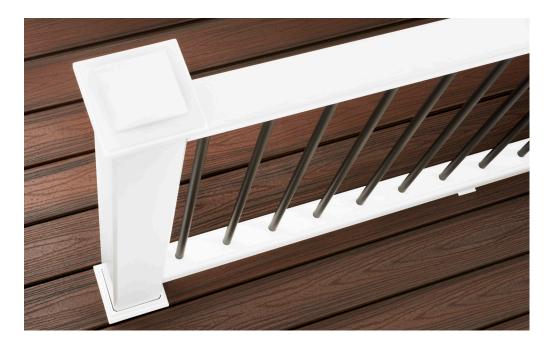

Classic White rails, posts and Charcoal Black round aluminum balusters

|                                         | •                      |           | Trex Item #  | Description*                                                      | Notes                                                                                                     |  |  |  |
|-----------------------------------------|------------------------|-----------|--------------|-------------------------------------------------------------------|-----------------------------------------------------------------------------------------------------------|--|--|--|
| 6-ft x 36-in<br>Horizontal Rail         | Number<br>of sections: | Step 1    | WT040439APS  | 4" x 4" x 39" Post Sleeve                                         |                                                                                                           |  |  |  |
|                                         |                        | Step 2A   | WTSQCAP4X4   | Flat 4" x 4" Post Cap (Sold in Box of 12)                         | 1 required per post                                                                                       |  |  |  |
|                                         |                        | Step 2B   | WTSKIRT4X4   | 4" x 4" Post Sleeve Skirt (Sold in Box of 12)                     | 1 required per post                                                                                       |  |  |  |
|                                         |                        | Step 3A   | WTCROWNTR06  | 6' Crown Top Rail                                                 |                                                                                                           |  |  |  |
|                                         |                        | Step 3B   | WTUNIVTBR06  | 6' Universal Top / Bottom Rail                                    |                                                                                                           |  |  |  |
|                                         |                        | Step 4    | BKTA30RBK    | Round Aluminum Balusters for 36" Rail Height (Sold in Box of 20)  | 15 required per section                                                                                   |  |  |  |
|                                         |                        | Step 5    | WTRDHIK06    | 6' Accessory Infill Kit for Round Aluminum Balusters - Horizontal |                                                                                                           |  |  |  |
| 6-ft x 36-in<br>Stair Rail              | Number<br>of sections: | Step 1    | WT0404108APS | 4" x 4" x 108" Post Sleeve                                        | 1 required for every 2 posts                                                                              |  |  |  |
|                                         |                        | Step 2A   | WTSQCAP4X4   | Flat 4" x 4" Post Cap (Sold in Box of 12)                         | 1 required per post                                                                                       |  |  |  |
|                                         |                        | Step 2B   | WTSKIRT4X4   | 4" x 4" Post Sleeve Skirt (Sold in Box of 12)                     | 1 required per post                                                                                       |  |  |  |
|                                         |                        | Step 3A   | WTCROWNTR06  | 6' Crown Top Rail                                                 |                                                                                                           |  |  |  |
|                                         |                        | Step 3B   | WTUNIVTBR06  | 6' Universal Top / Bottom Rail                                    |                                                                                                           |  |  |  |
|                                         |                        | Step 4    | BKTA30RBK    | Round Aluminum Balusters for 36" Rail Height (Sold in Box of 20)  | 12 required per section                                                                                   |  |  |  |
|                                         |                        | Step 5    | WTRDSIK06    | 6' Accessory Infill Kit for Round Aluminum Balusters - Stair      |                                                                                                           |  |  |  |
| 8-ft x 36-in<br>Horizontal Rail         | Number of sections:    | Step 1    | WT040439APS  | 4" x 4" x 39" Post Sleeve                                         |                                                                                                           |  |  |  |
|                                         |                        | Step 2A   | WTSQCAP4X4   | Flat 4" x 4" Post Cap (Sold in Box of 12)                         | 1 required per post                                                                                       |  |  |  |
|                                         |                        | Step 2B   | WTSKIRT4X4   | 4" x 4" Post Sleeve Skirt (Sold in Box of 12)                     | 1 required per post                                                                                       |  |  |  |
| : x 3(                                  |                        | Step 3A   | WTCROWNTR08  | 8' Crown Top Rail                                                 |                                                                                                           |  |  |  |
| 8-fi<br>Joriz                           |                        | Step 3B   | WTUNIVTBR08  | 8' Universal Top / Bottom Rail                                    |                                                                                                           |  |  |  |
| _                                       |                        | Step 4    | BKTA30RBK    | Round Aluminum Balusters for 36" Rail Height (Sold in Box of 20)  | 20 required per section                                                                                   |  |  |  |
|                                         |                        | Step 5    | WTRDHIK08    | 8' Accessory Infill Kit for Round Aluminum Balusters - Horizontal |                                                                                                           |  |  |  |
|                                         | Number<br>of sections: | Step 1    | WT0404108APS | 4" x 4" x 108" Post Sleeve                                        | 1 required for every 2 posts                                                                              |  |  |  |
|                                         |                        | Step 2A   | WTSQCAP4X4   | Flat 4" x 4" Post Cap (Sold in Box of 12)                         | 1 required per post                                                                                       |  |  |  |
| ai-is                                   |                        | Step 2B   | WTSKIRT4X4   | 4" x 4" Post Sleeve Skirt (Sold in Box of 12)                     | 1 required per post                                                                                       |  |  |  |
| 8-ft x 36-in<br>Stair Rail              |                        | Step 3A   | WTCROWNTR08  | 8' Crown Top Rail                                                 |                                                                                                           |  |  |  |
| St.                                     |                        | Step 3B   | WTUNIVTBR08  | 8' Universal Top / Bottom Rail                                    |                                                                                                           |  |  |  |
|                                         |                        | Step 4    | BKTA30RBK    | Round Aluminum Balusters for 36" Rail Height (Sold in Box of 20)  | 16 required per section                                                                                   |  |  |  |
|                                         |                        | Step 5    | WTRDSIK08    | 8' Accessory Infill Kit for Round Aluminum Balusters - Stair      |                                                                                                           |  |  |  |
| Number needed                           |                        |           |              |                                                                   |                                                                                                           |  |  |  |
| Accessories<br>for 42-in<br>Rail Height |                        | Step 1    | WT0404108APS | 4" x 4" x 108" Post Sleeve                                        | 1 required for every 2 posts<br>Substitute item for 42" Rail Height<br>Horizontal and Stair installations |  |  |  |
|                                         |                        | Step 4    | BKTA36RBK    | Round Aluminum Balusters for 42" Rail Height (Sold in Box of 20)  | Substitute item for 42" Rail Height<br>Horizontal and Stair installations                                 |  |  |  |
| Accessories                             |                        | Accessory | WTHZACCYKIT  | Mounting Hardware for Cut Rails - Horizontal                      |                                                                                                           |  |  |  |
|                                         |                        | Accessory | WTSTACCYKIT  | Mounting Hardware for Cut Rails - Stair                           |                                                                                                           |  |  |  |
|                                         |                        | Accessory | WT22HGASK    | 22.5 Degree Gasket Pack                                           |                                                                                                           |  |  |  |
|                                         |                        | Accessory | WT45RSBADAPK | 45 Degree "Birdsmouth" Gasket Pack                                |                                                                                                           |  |  |  |

### FASCIA

Gives a clean, polished look to stairs and sides of deck