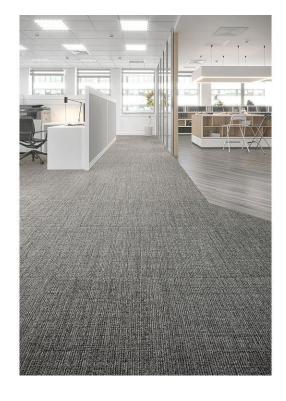

# Congruity

Style Name Congruity Style Number BT449 **Product Type** Carpet Tile Size 24" X 24" Construction Tufted

Installation Quarter Turn, Monolithic, Vertical Ashlar,

Brick Ashlar

| Feature              | Description                                |
|----------------------|--------------------------------------------|
| Minimum Sq Yard      | No minimum                                 |
| SQ Yrds per carton   | 10.67                                      |
| Pounds per Carton    | 37.92                                      |
| Backing Material     | EcoFlex Matrix                             |
| Fiber Type           | EnviroStrand™ PET                          |
| Dye Method           | Solution Dyed                              |
| Installation Methods | Quarter Turn, Monolithic, Vertical Ashlar, |
|                      | Brick Ashlar                               |
| Stitches per Inch    | 11 (43.31 per 10cm)                        |
| Density              | 6776                                       |
| Tufted Pile Weight   | 16.00 oz/yd2 (543 g/m2)                    |
| Pile Thickness       | .085" (2.15 mm)                            |
| Surface Texture      | Textured Patterned Loop                    |

### **Recommended Installation Methods**

Brick Ashlar

Brick Ashlar

Brick Ashlar

Monolithic

Quarter Turn

Vertical Ashlar