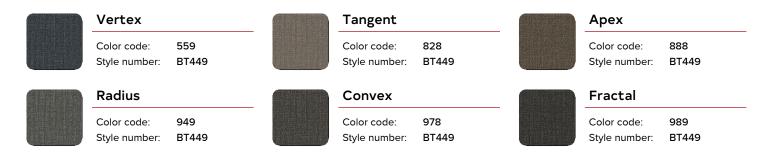

| EnviroStrand™ PET                          |
| Dye Method           | Solution Dyed                              |
| Installation Methods | Quarter Turn, Monolithic, Vertical Ashlar, |
|                      | Brick Ashlar                               |
| Stitches per Inch    | 11 (43.31 per 10cm)                        |
| Density              | 6776                                       |
| Tufted Pile Weight   | 16.00 oz/yd2 (543 g/m2)                    |
| Pile Thickness       | .085" (2.15 mm)                            |
| Surface Texture      | Textured Patterned Loop                    |



### **Recommended Installation Methods**













Brick Ashlar

Brick Ashlar

Brick Ashlar

Monolithic

Quarter Turn

Vertical Ashlar













# Mohawk Group

## Colorways



#### **Performance**

| Feature                          | Description                    |
|----------------------------------|--------------------------------|
| Gauge                            | 1/12 (47.00 rows per 10 cm)    |
| Foot Traffic Recommendation TARR | Heavy                          |
| Flammability                     | ASTM E 648 Class 2 (Glue Down) |
| Smoke Density                    | ASTM E 662 Less than 450       |
| Static Propensity                | AATCC-134 Under 3.5 KV         |
| Soil Release Technology          | EcoSentry Soil Protection      |

## Sustainability

| Beyond Carbon Neutral Carbon Handprint C | Feature                       | Description                                                      |
|---------------------------------------------------