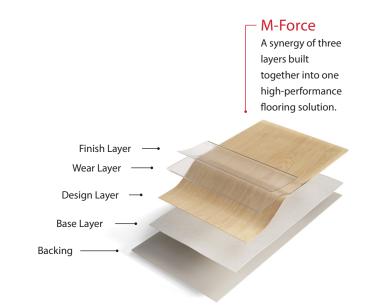

## **Three-Part Protection**

M-Force is a combination of the finish layer, wear layer, and design layer. We develop each layer individually for optimal performance and then we build the layers in a proprietary process that makes their performance exponentially greater together.

As a result, your floor looks better longer with superior protection against scratches, stains, and wear, all while providing a crisp, clear visual and easy maintenance.