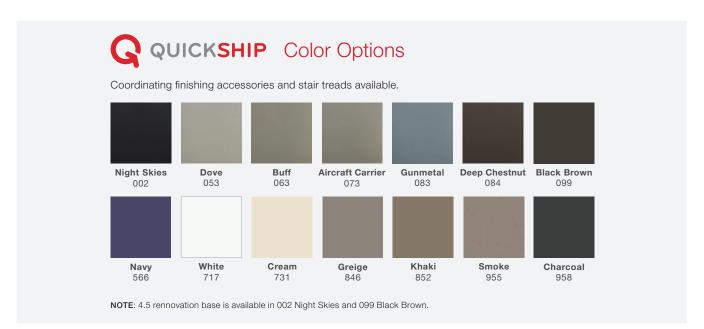

## Elemental Edges | Wall Base

Seamlessly coordinate your wall base and Mohawk Group floor covering from our variety of QuickShip wall base offerings. Available in premium Rubber or Vinyl material, and Straight and Coved profiles.