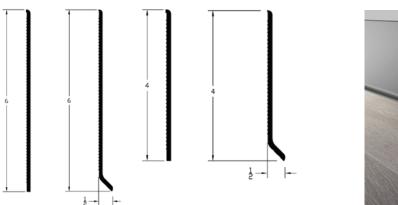

## Elemental Edges | Wall Base

Seamlessly coordinate your wall base and Mohawk Group floor covering from our variety of QuickShip wall base offerings. Available in premium Rubber or Vinyl material, and Straight and Coved profiles.

| PRODUCT | GAUGE | SIZE             | STRAIGHT SKU | COVE SKU |
|---------|-------|------------------|--------------|----------|
| Rubber  | 1/8"  | 4" x 120' rolls  | CRW01        | CRW03    |
|         |       | 6" x 96' rolls   | CRW01        | CRW03    |
|         |       | 4" x 48" lengths | CRW02        | CRW05    |
|         |       | 6" x 48" lengths | CRW02        | CRW05    |
| Vinyl   | 1/8"  | 4" x 120' rolls  | CVW01        | CVW03    |
|         |       | 6" x 96' rolls   | CVW01        | CVW03    |
|         |       | 4" x 48" lengths | CVW02        | CVW04    |
|         |       | 6" x 48" lengths | CVW02        | CVW04    |
| Vinyl   | .080" | 4" x 48" lengths | N/A          | CVW05    |