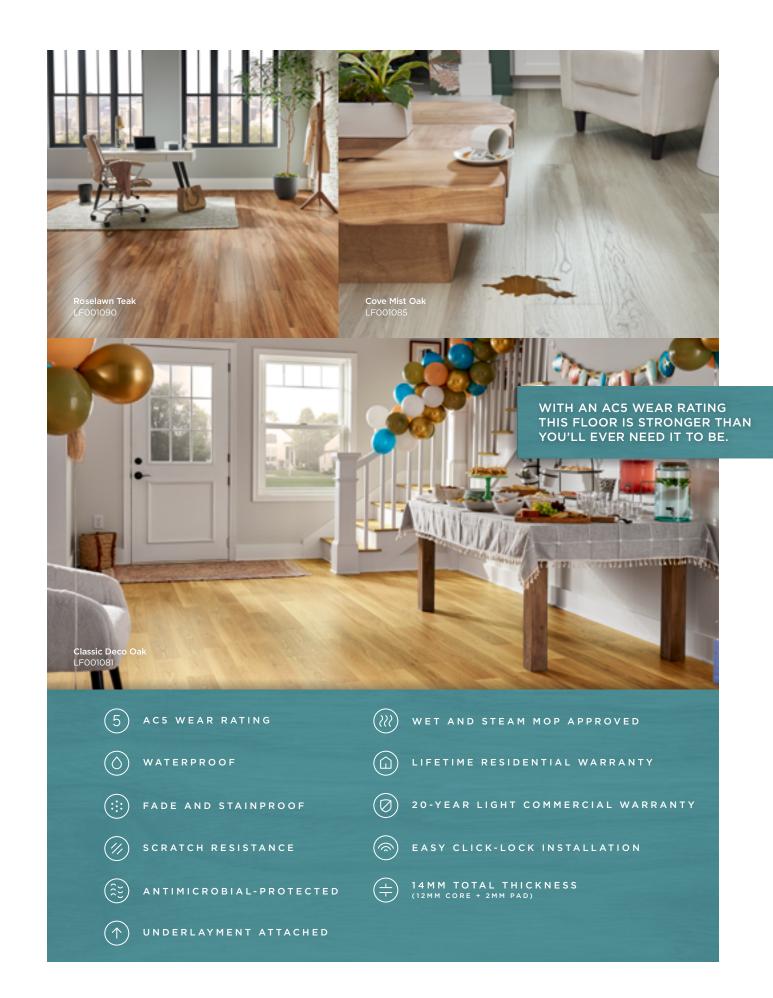

### (5) Commercial grade wear resistance

The Abrasion Class 5 rating on Defense+ laminate wood flooring means your floor won't wear through with continued heavy traffic.

#### $(\Diamond)$ SpillProtect<sup>®</sup> waterproof technology

Pergo floors with SpillProtect<sup>™</sup> stop water really fast. That's because they provide top-down waterproof protection that protects your floor. It's a total waterproof solution built into every plank. A proprietary combination of ultra-tight locking joints and a water-repellent coating keeps spills on the surface of the floor, so they won't seep into the core and damage the planks.

In both cases, if the floor's joints are not water-tight, liquids may still be able to leak through and cause damage to the subfloor underneath. No matter what type of waterproof system is used, if the joints of the floor are not water-tight, liquids can get through. PERGO floors offer SpillProtect<sup>®</sup> technology — a top-down waterproofing system that combines a waterproof coating with water-tight joints that lock liquids on top of the floor.