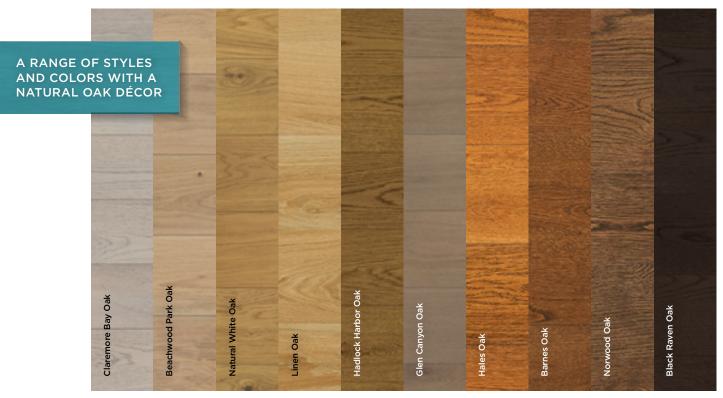

#### Authentic Wood Looks

PERGO engineered hardwood floors feature a décor layer of authentic hardwood. PERGO laminate wood floors use a high-quality printing process and embossing and texturing techniques to create planks that look and feel like genuine hardwood. So, it's hard to tell the difference between a PERGO floor and solid hardwood.

### Laminate Wood

PERGO laminate floors are made from wood and built on a platform for that adds strength and stability. They feature a décor printed with a high-definition process and advanced embossing and texturing techniques to make the planks look and feel like genuine solid hardwood. These floors range in thickness, but the premium quality core provides a more stable floor and a more natural sound. PERGO laminate floors feature a protective surface coating for superior durability with guaranteed performance against water, stains, and wear.