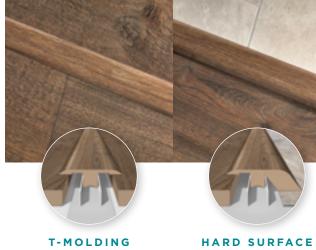

## Your floor performs better with Performance Accessories.

Your floor isn't finished without the appropriate moldings and trim. They cover the gap between your floating laminate wood floor and a wall or architectural detail and help transition between thresholds or different types of flooring.

### MULTIFUNCTIONAL TRANSITION One kit that can be used in four different ways.

Join two hard surface

floors of equal height

REDUCER Transitions between two hard surface floors of

different heights