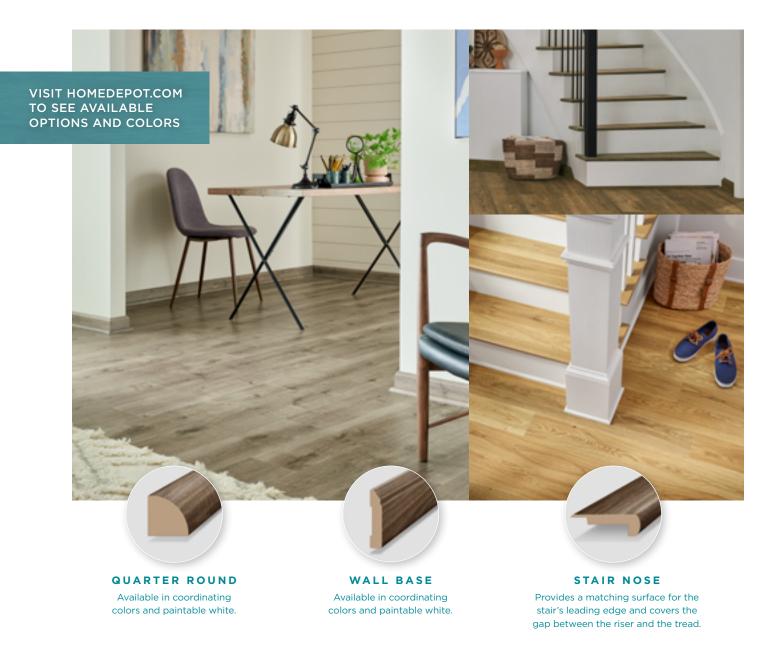

## Your floor performs better with Performance Accessories.

Your floor isn't finished without the appropriate moldings and trim. They cover the gap between your floating laminate wood floor and a wall or architectural detail and help transition between thresholds or different types of flooring.

### MULTIFUNCTIONAL TRANSITION One kit that can be used in four different ways.

Join two hard surface

floors of equal height

REDUCER Transitions between two hard surface floors of

different heights

#### CARPET TRANSITION Finishes hard surface

flooring where it meets carpet

### END MOLDING

Finishes a hard surface floor against fireplaces, sliding doors, and more