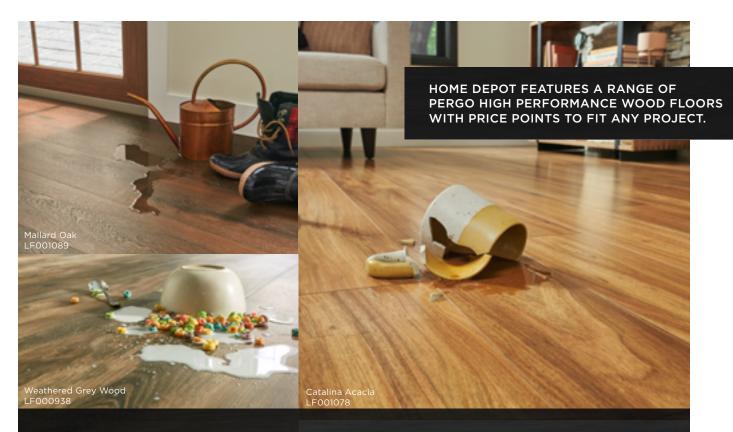

In both cases, if the floor's joints are not water-tight, liquids may still be able to leak through and cause damage to the subfloor underneath. No matter what type of waterproof system is used, if the joints of the floor are not water-tight, liquids can get through. PERGO floors offer SpillProtect<sup>®</sup> technology — a top-down waterproofing system that combines a waterproof coating with water-tight joints that lock liquids on top of the floor.

#### Durability —

PERGO floors offer superior performance when resisting stains and wear. Even paint and nail polish can be cleaned away with the appropriate cleaners. (See warranty for complete details.) The premium quality core material allows for added stability, and the surface textures offer a more natural feel when standing or walking.