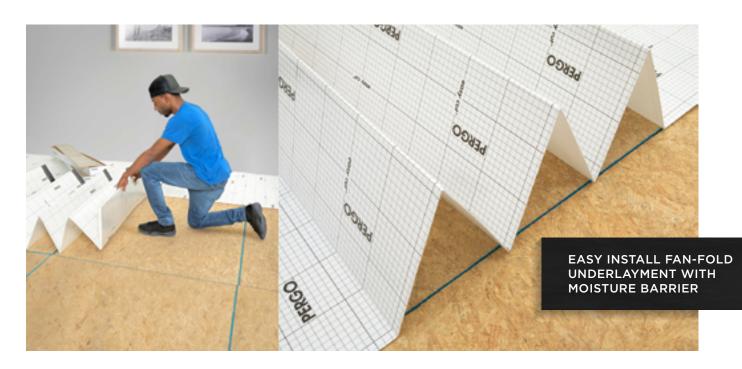

## **PERGO**, Floor Mate

Underlayment ... It's the socks to your shoes. The jelly to your peanut butter. The pad to your mattress.

Hardly anyone thinks about it when buying floating floors. But underlayment is essential for floating floors without attached pads. And for floors with an attached pad — well, it makes them even better.

Pergo® FloorMate<sup>™</sup> underlayment can increase the comfort and performance of your floor by providing additional insulation and moisture protection. So, when you choose your new Pergo floor, pick up Pergo FloorMate. Because this perfect pairing makes a better floor. It's the only underlayment approved for use with Pergo floors with attached pad.