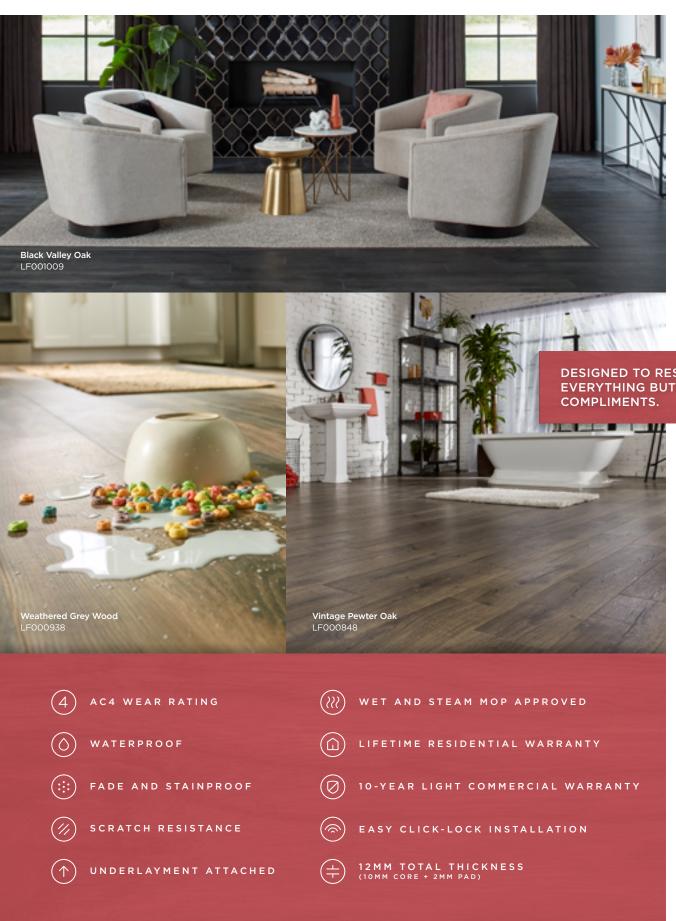

#### $(\Diamond)$ SpillProtect<sup>®</sup> waterproof technology

Pergo floors with SpillProtect<sup>™</sup> stop water really fast. That's because they provide top-down waterproof protection that protects your floor. It's a total waterproof solution built into every plank. A proprietary combination of ultra-tight locking joints and a water-repellent coating keeps spills on the surface of the floor, so they won't seep into the core and damage the planks.

### (5) Commercial grade wear resistance

The Abrasion Class 5 rating on Defense+ laminate wood flooring means your floor won't wear through with continued heavy traffic.