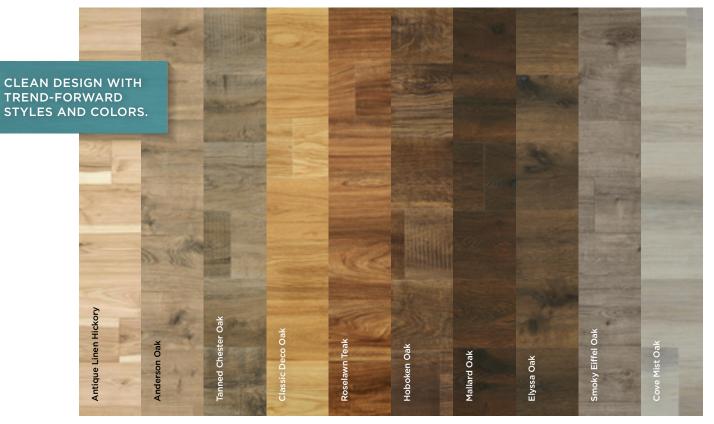

#### Authentic Wood Looks

PERGO engineered hardwood floors feature a décor layer of authentic hardwood. PERGO laminate wood floors use a high-quality printing process and embossing and texturing techniques to create planks that look and feel like genuine hardwood. So, it's hard to tell the difference between a PERGO floor and solid hardwood.

## The plus means more!

Pergo offers a range of flooring, so it's easy to find just the right floor for your family. All Pergo floors are easy to install and easy to take care of. And, naturally, Pergo offers superior durability, including protection against wear, fading, stains and scratches. Plus, each collection offers its own unique styles and features designed to meet your needs and your budget.