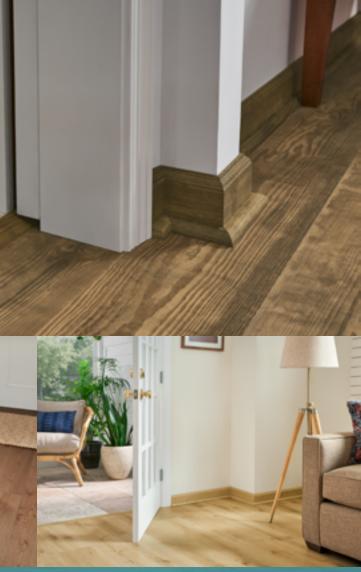

## Your floor performs better with Performance Accessories.

Your floor isn't finished without the appropriate moldings and trim. They cover the gap between your floating laminate wood floor and a wall or architectural detail and help transition between thresholds or different types of flooring.