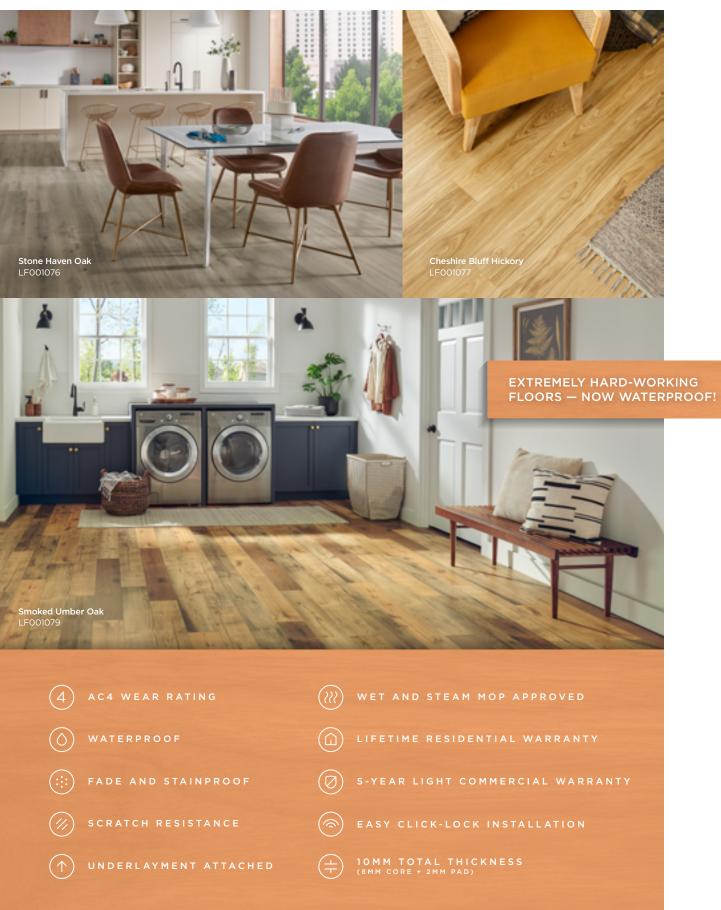

## **PERGO DEFENSE+**<sup>\*</sup>**WITH SPILLPROTECT**<sup>\*\*</sup>

+ WATERPROOF + ANTIMICROBIAL-PROTECTED LAMINATED WOOD FLOORING

## PERGO CLEAN

## Cleaner and tougher. Because you live on your floors.

Clean freak or not you'll love the fact that antimicrobial properties are built in to Inhibit the growth of bacteria that may affect your floor.

Visit <u>HomeDepot.com</u> to see all Defense+ decors ▶