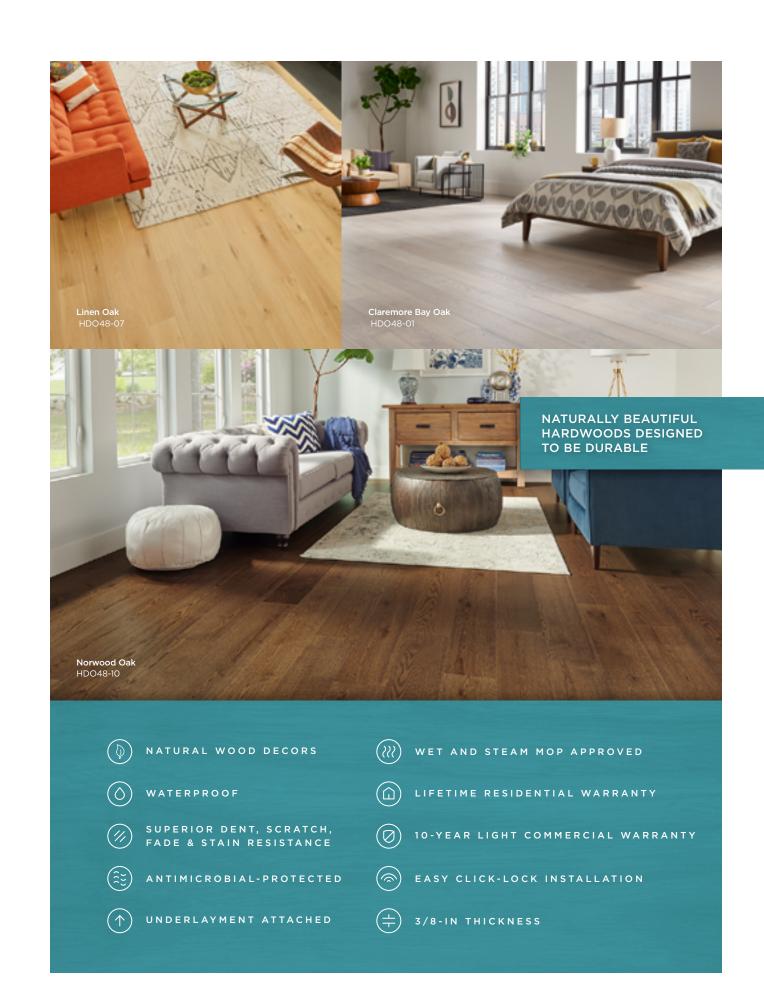

#### **Engineered Wood**

PERGO engineered wood floors are true wood decors engineered for better performance and easier installation. They feature a genuine hardwood veneer pressed onto a fortified wood core to add strength and stability. Protective coatings augment the surface to enhance the floor's endurance so you can live an active life without worries of harming the floor.

#### Authentic Wood Looks

PERGO engineered hardwood floors feature a décor layer of authentic hardwood. PERGO laminate wood floors use a high-quality printing process and embossing and texturing techniques to create planks that look and feel like genuine hardwood. So, it's hard to tell the difference between a PERGO floor and solid hardwood.