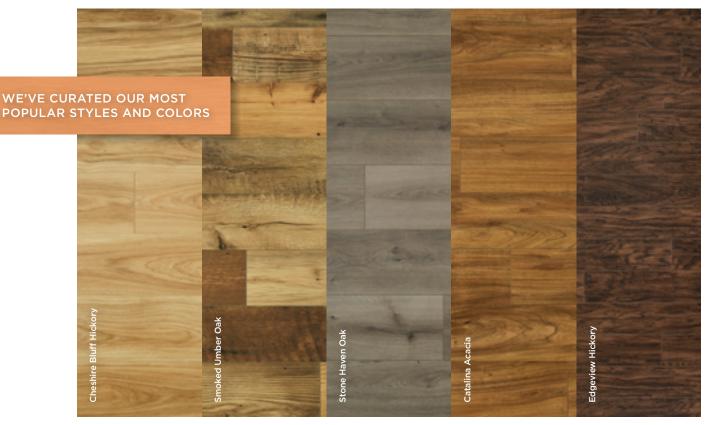

## The plus means more!

Pergo offers a range of flooring, so it's easy to find just the right floor for your family. All Pergo floors are easy to install and easy to take care of. And, naturally, Pergo offers superior durability, including protection against wear, fading, stains and scratches. Plus, each collection offers its own unique styles and features designed to meet your needs and your budget.