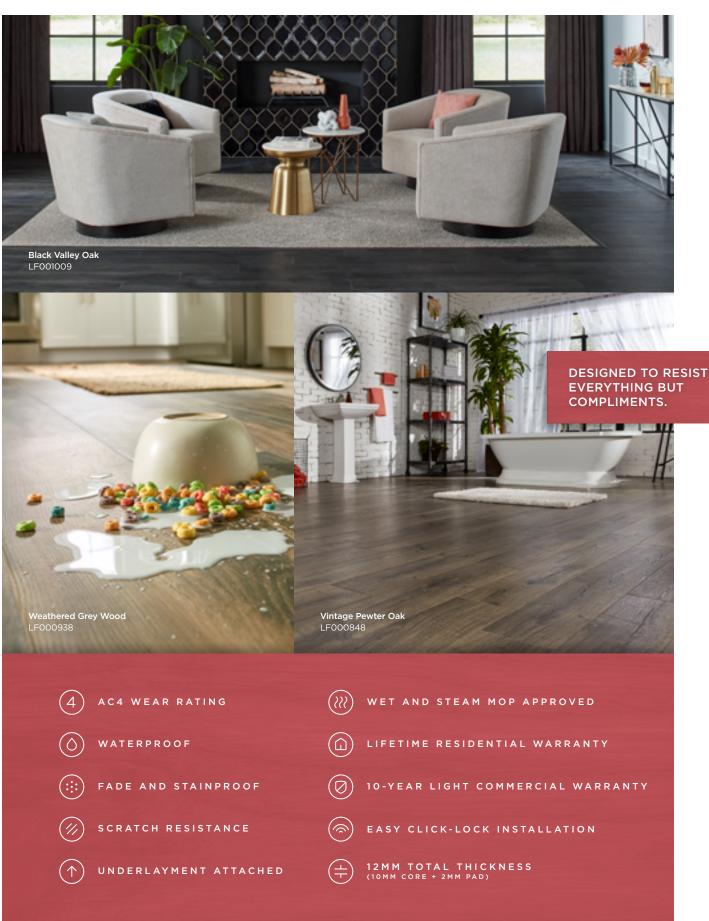

#### $(\Diamond)$ SpillProtect<sup>®</sup> waterproof technology

Pergo floors with SpillProtect<sup>™</sup> stop water really fast. That's because they provide top-down waterproof protection that protects your floor. It's a total waterproof solution built into every plank. A proprietary combination of ultra-tight locking joints and a water-repellent coating keeps spills on the surface of the floor, so they won't seep into the core and damage the planks.

### (5) Commercial grade wear resistance

The Abrasion Class 5 rating on Defense+ laminate wood flooring means your floor won't wear through with continued heavy traffic.