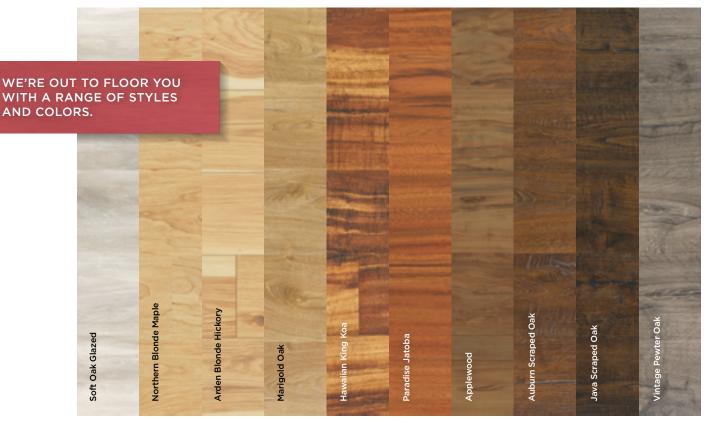

#### Authentic Wood Looks

PERGO engineered hardwood floors feature a décor layer of authentic hardwood. PERGO laminate wood floors use a high-quality printing process and embossing and texturing techniques to create planks that look and feel like genuine hardwood. So, it's hard to tell the difference between a PERGO floor and solid hardwood.

## The plus means more!

Pergo offers a range of flooring, so it's easy to find just the right floor for your family. All Pergo floors are easy to install and easy to take care of. And, naturally, Pergo offers superior durability, including protection against wear, fading, stains and scratches. Plus, each collection offers its own unique styles and features designed to meet your needs and your budget.