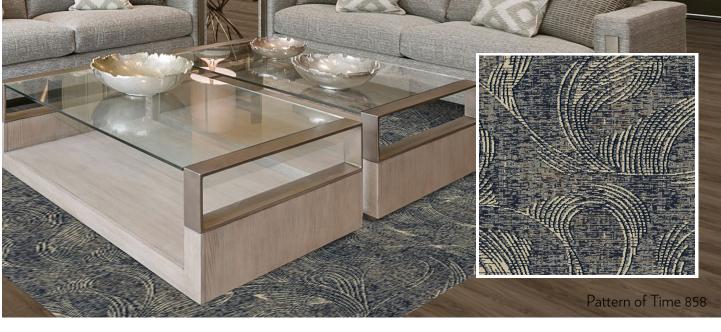

Easily blended, high performance flooring

Serenique 001 is meticulously crafted to elevate the ambiance of senior living communities with elegance and style. Designed with discerning tastes in mind, each carpet in this collection embodies timeless elegance and impeccable quality. From rich textures to refined patterns, every detail is thoughtfully curated to complement the upscale atmosphere of senior living spaces. *Serenique 001* offers a harmonious blend of classic aesthetics and contemporary sensibility, ensuring that residents can enjoy both comfort and luxury in their surroundings.

Pattern of Time 928 Elemental Edges 955 Ш

Choose from a broad array of hard and soft surface flooring to meet unique needs of every senior living space. All products are designed to work together and all from one trusted provider.