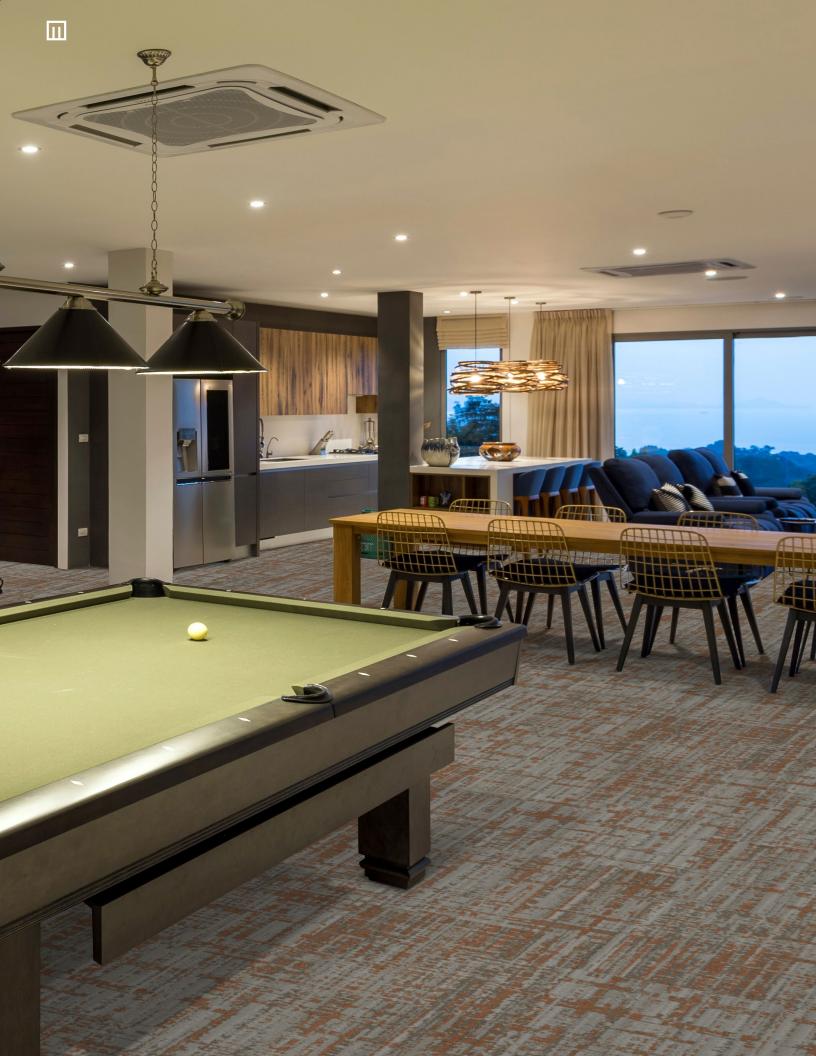

Easily blended, high performance flooring

Serenique 001 is meticulously crafted to elevate the ambiance of senior living communities with elegance and style. Designed with discerning tastes in mind, each carpet in this collection embodies timeless elegance and impeccable quality. From rich textures to refined patterns, every detail is thoughtfully curated to complement the upscale atmosphere of senior living spaces. *Serenique 001* offers a harmonious blend of classic aesthetics and contemporary sensibility, ensuring that residents can enjoy both comfort and luxury in their surroundings.

Pattern of Time 928 Elemental Edges 955 Ш

Choose from a broad array of hard and soft surface flooring to meet unique needs of every senior living space. All products are designed to work together and all from one trusted provider.