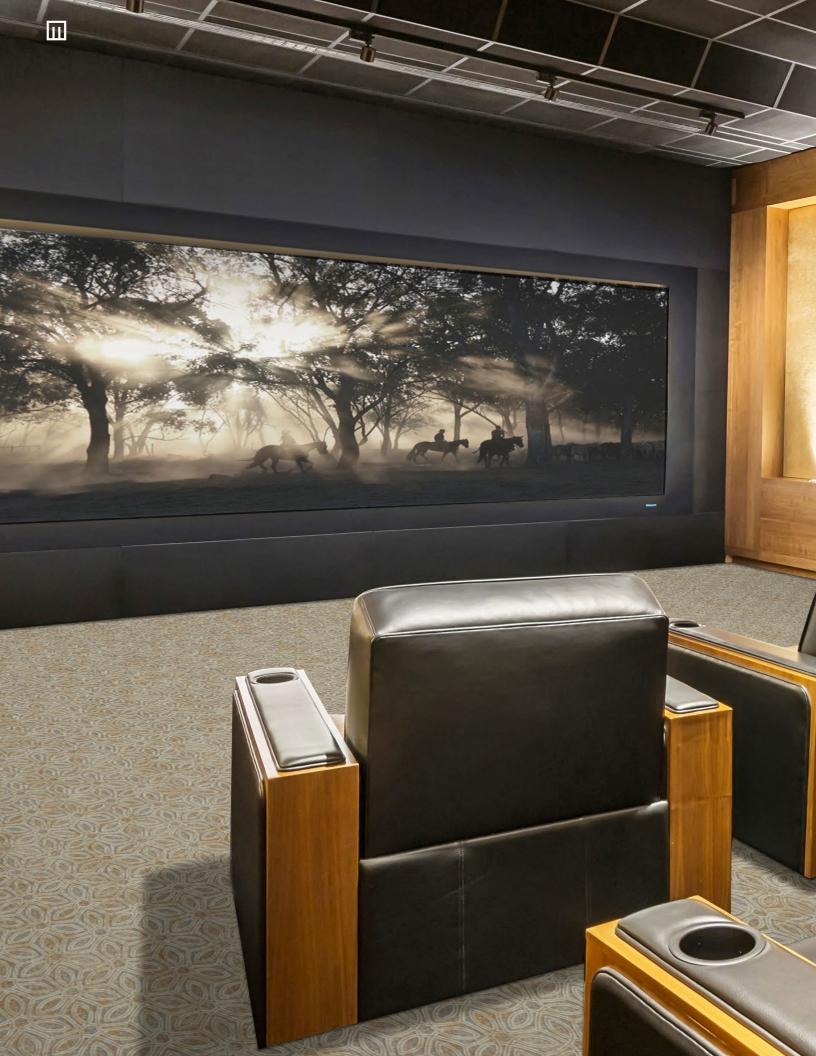

Easily blended, high performance flooring

Serenique 001 is meticulously crafted to elevate the ambiance of senior living communities with elegance and style. Designed with discerning tastes in mind, each carpet in this collection embodies timeless elegance and impeccable quality. From rich textures to refined patterns, every detail is thoughtfully curated to complement the upscale atmosphere of senior living spaces. *Serenique 001* offers a harmonious blend of classic aesthetics and contemporary sensibility, ensuring that residents can enjoy both comfort and luxury in their surroundings.

Pattern of Time 928 Elemental Edges 955 Ш

Choose from a broad array of hard and soft surface flooring to meet unique needs of every senior living space. All products are designed to work together and all from one trusted provider.