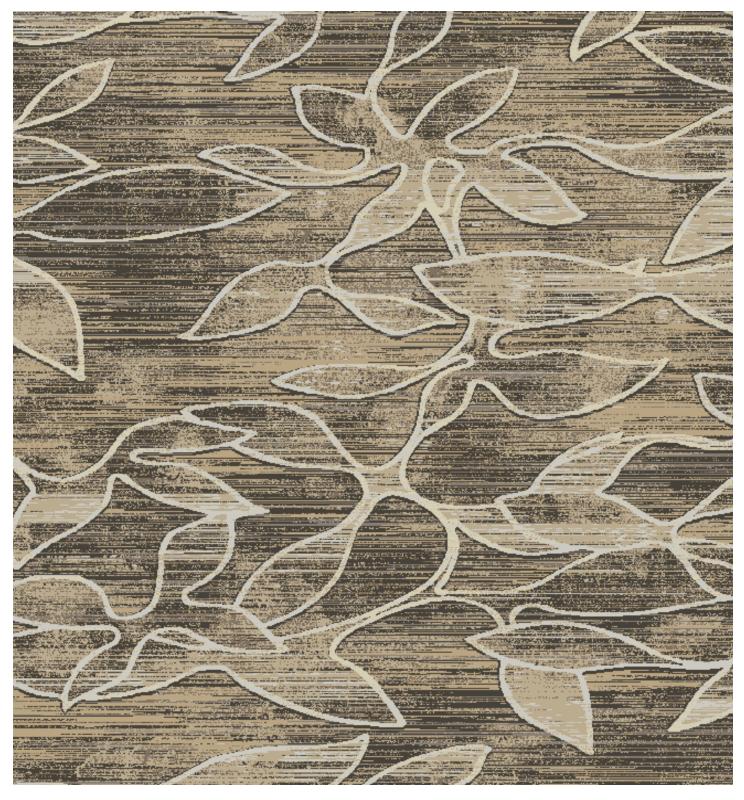

**CT103471** 24" (w) x 24" (l) PDI Tile

**D103202** 3'-0" (w) x 2'-4" (l) PDI Broadloom

**Introspective Thoughts – EMEC 832** Emanating Echoes Collection Pattern Perfect, 24"x24" Tile

Customize in Personal Studio

Mill Avenue SLC41 – 746 Twine Residence Collection