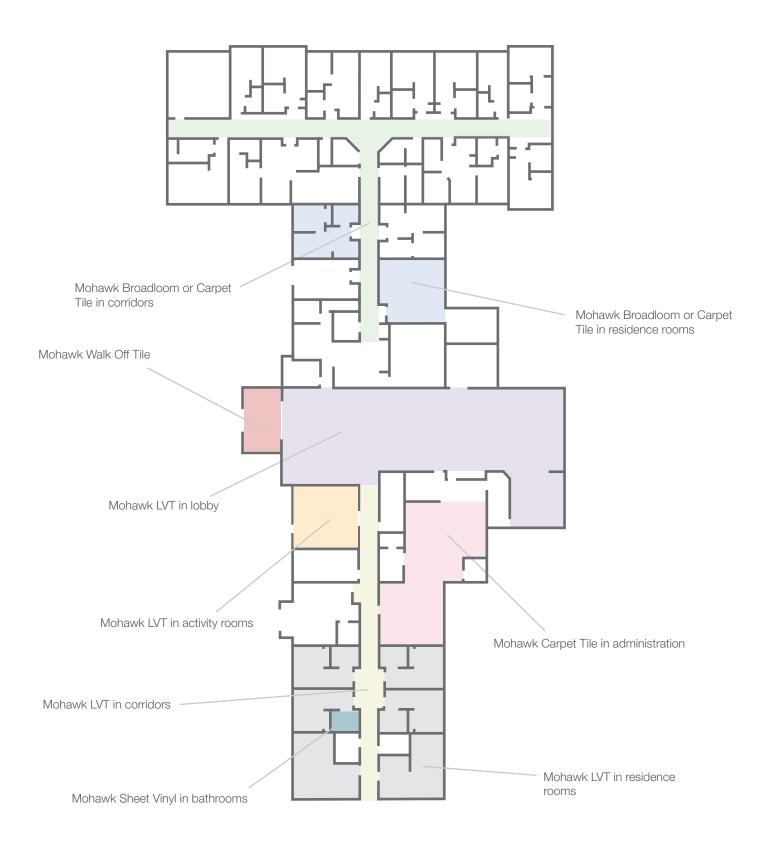

| Administration            | Tufted Broadloom or Carpet Tile                                 |
|---------------------------|-----------------------------------------------------------------|
| Dining                    | Broadloom, Carpet Tile or LVT                                   |
| Corridor                  | Broadloom, Carpet Tile or LVT                                   |
| Residence Room            | Broadloom, Carpet Tile or LVT                                   |
| Living                    | LVT or Broadloom (Definity CYP. PDI or Pattern Perfect)         |
| Bath                      | LVT, HVT or Sheet Vinyl                                         |
| Library                   | Broadloom or Carpet Tile                                        |
| Theater                   | Broadloom or Carpet Tile                                        |
| Activity Room             | LVT or Resilient Sheet                                          |
| Salon                     | LVT or HVT                                                      |
| Memory Care Resident Room | LVT, Resilient Sheet or Broadloom with Moisture Barrier Backing |
| Memory Care Corridors     | Carpet Tile, LVT or Broadloom with Moisture Barrier Backing     |
| Lobby                     | LVT or Broadloom (Definity CYP. PDI or Pattern Perfect)         |