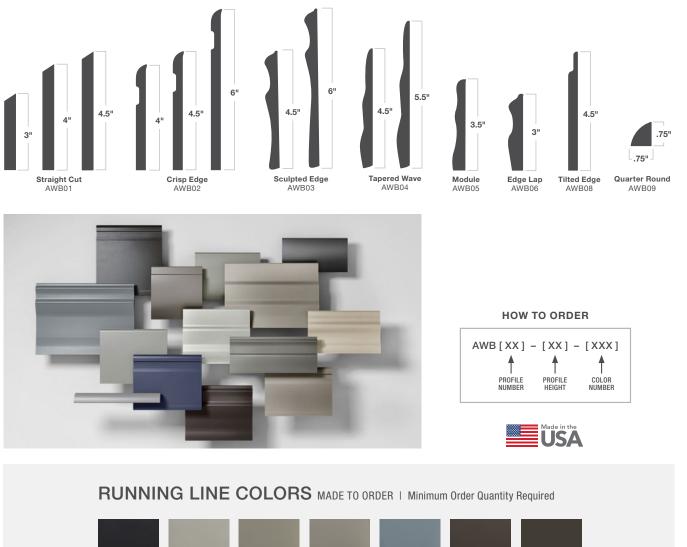

# Elemental Edges | Architectural Base

Elemental Edges Architectural Wall Base is an easy-to-order, sustainable solution to traditional millwork. The wide variety of design options, sizes, and running line colors allow you to easily coordinate your project finishes with your Mohawk Group flooring selections.

ADDITIONAL COLORS AVAILABLE | Minimum Order Quantities Required