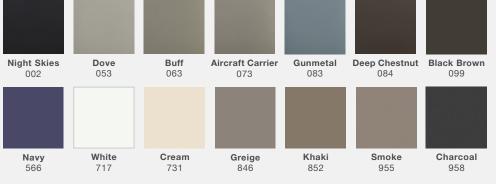

# Elemental Edges | Architectural Base

Elemental Edges Architectural Wall Base is an easy-to-order, sustainable solution to traditional millwork. The wide variety of design options, sizes, and running line colors allow you to easily coordinate your project finishes with your Mohawk Group flooring selections.

ADDITIONAL COLORS AVAILABLE | Minimum Order Quantities Required