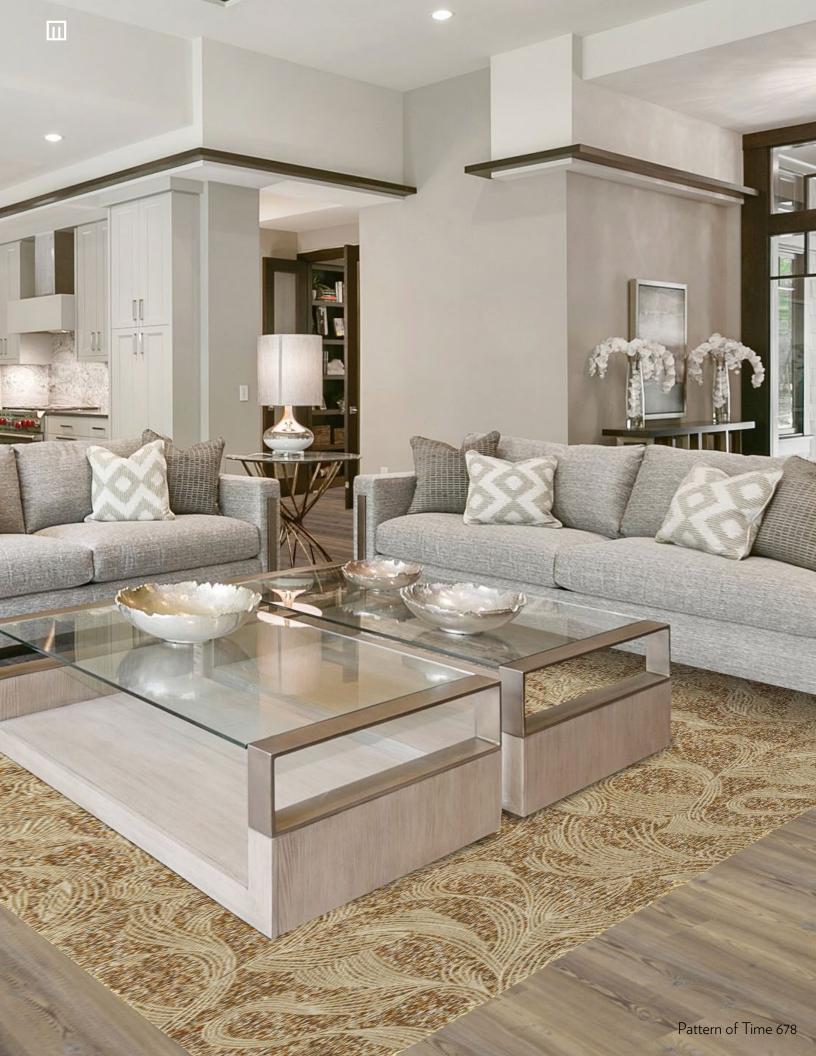

Easily blended, high performance flooring

Serenique 001 is meticulously crafted to elevate the ambiance of senior living communities with elegance and style. Designed with discerning tastes in mind, each carpet in this collection embodies timeless elegance and impeccable quality. From rich textures to refined patterns, every detail is thoughtfully curated to complement the upscale atmosphere of senior living spaces. *Serenique 001* offers a harmonious blend of classic aesthetics and contemporary sensibility, ensuring that residents can enjoy both comfort and luxury in their surroundings.

Pattern of Time 928 Elemental Edges 955 Ш

Choose from a broad array of hard and soft surface flooring to meet unique needs of every senior living space. All products are designed to work together and all from one trusted provider.