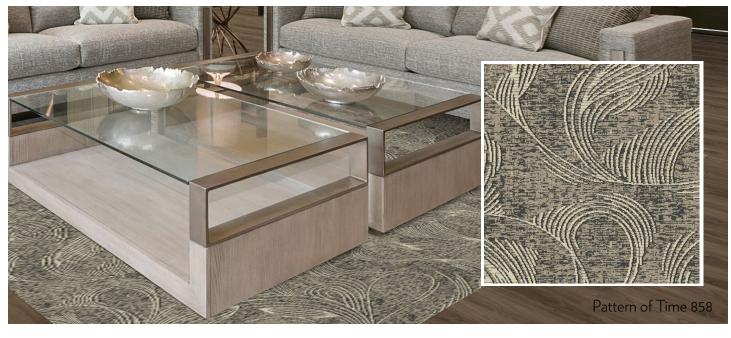

Easily blended, high performance flooring

Serenique 001 is meticulously crafted to elevate the ambiance of senior living communities with elegance and style. Designed with discerning tastes in mind, each carpet in this collection embodies timeless elegance and impeccable quality. From rich textures to refined patterns, every detail is thoughtfully curated to complement the upscale atmosphere of senior living spaces. *Serenique 001* offers a harmonious blend of classic aesthetics and contemporary sensibility, ensuring that residents can enjoy both comfort and luxury in their surroundings.

Pattern of Time 928 Elemental Edges 955 Ш

Choose from a broad array of hard and soft surface flooring to meet unique needs of every senior living space. All products are designed to work together and all from one trusted provider.