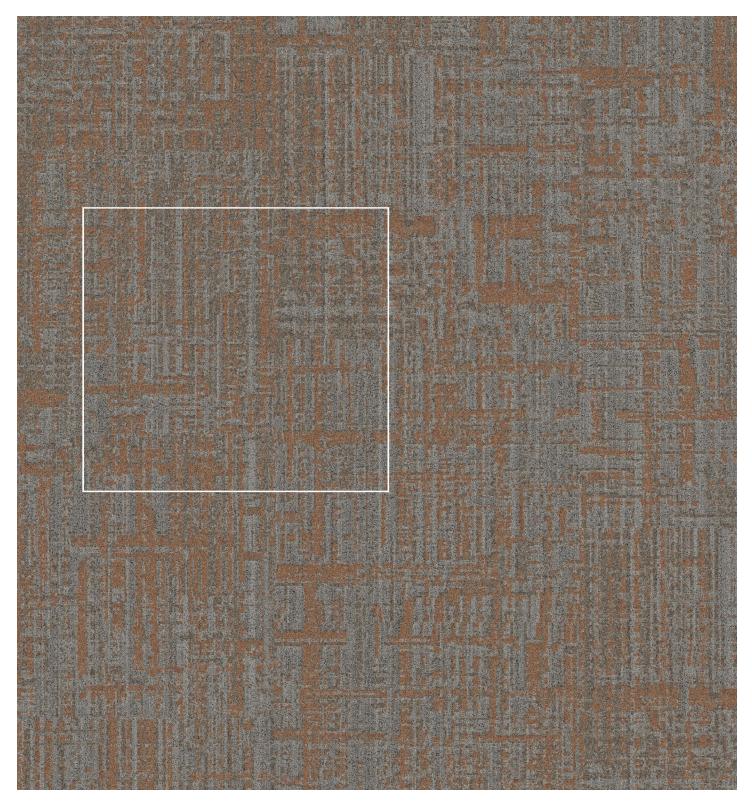

Easily blended, high performance flooring

Serenique 001 is meticulously crafted to elevate the ambiance of senior living communities with elegance and style. Designed with discerning tastes in mind, each carpet in this collection embodies timeless elegance and impeccable quality. From rich textures to refined patterns, every detail is thoughtfully curated to complement the upscale atmosphere of senior living spaces. *Serenique 001* offers a harmonious blend of classic aesthetics and contemporary sensibility, ensuring that residents can enjoy both comfort and luxury in their surroundings.

Pattern of Time 928 Elemental Edges 955 Ш

Choose from a broad array of hard and soft surface flooring to meet unique needs of every senior living space. All products are designed to work together and all from one trusted provider.