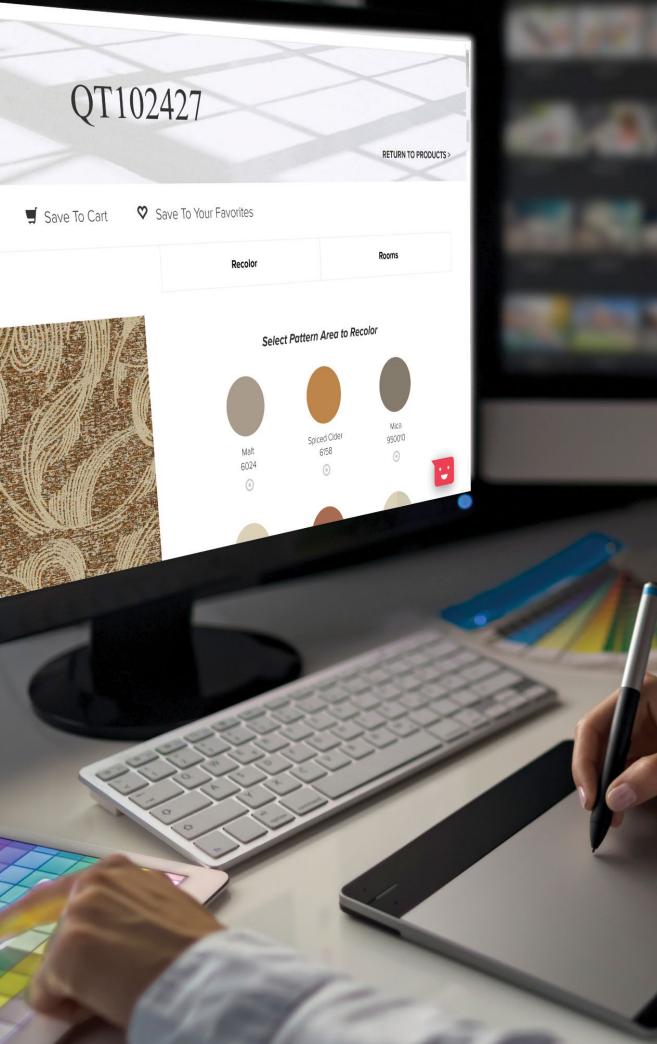

# **Mohawk Group**

Personal Studio"

Introducing Personal Studio (p.s.), our innovative design personalization tool that allows you to put your own flair to our running line products, so you can make designs as unique as your project.

# **Visualize In A Room**

You can personalize the color in any design from our selection of soft surface products, visualize it in a room scene, and order digital, print or physical samples easily.

# **Find The Perfect Color**

You can quickly iterate through multiple colorways and patterns to find the perfect fit for your project.

# **Multiple Projects**

Save your favorite personalized products per project, and easily switch between them in an easy interface.

| QT102427   | 1      | 2      | 3      | 4      | 5      | 6      | 7      | 8      |
|------------|--------|--------|--------|--------|--------|--------|--------|--------|
| Colorway 1 |        |        |        |        |        |        |        |        |
|            | 090093 | 840029 | 070034 | 680002 | 050079 | 060079 | 070036 | 94M012 |