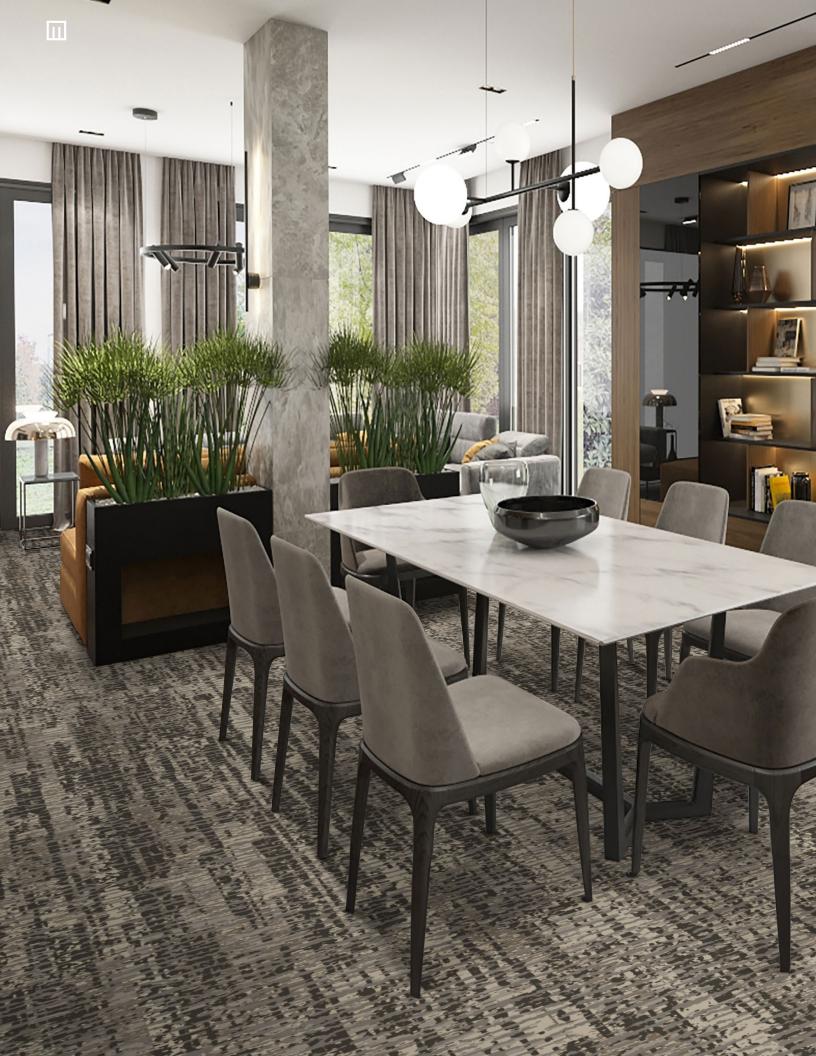

Easily blended, high performance flooring

Serenique 001 is meticulously crafted to elevate the ambiance of senior living communities with elegance and style. Designed with discerning tastes in mind, each carpet in this collection embodies timeless elegance and impeccable quality. From rich textures to refined patterns, every detail is thoughtfully curated to complement the upscale atmosphere of senior living spaces. *Serenique 001* offers a harmonious blend of classic aesthetics and contemporary sensibility, ensuring that residents can enjoy both comfort and luxury in their surroundings.

Pattern of Time 928 Elemental Edges 955 Ш

Choose from a broad array of hard and soft surface flooring to meet unique needs of every senior living space. All products are designed to work together and all from one trusted provider.