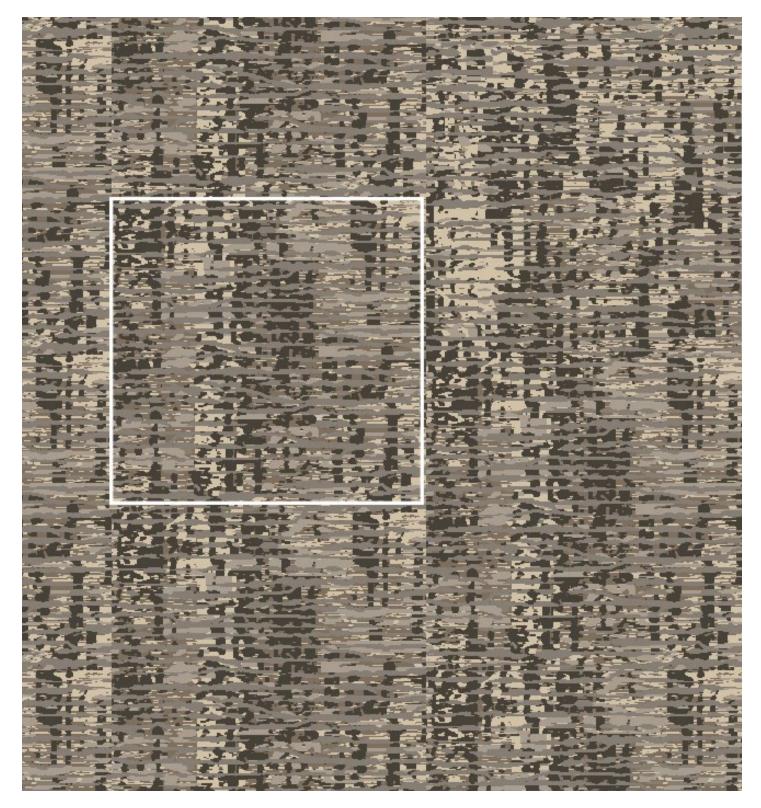

Easily blended, high performance flooring

Serenique 001 is meticulously crafted to elevate the ambiance of senior living communities with elegance and style. Designed with discerning tastes in mind, each carpet in this collection embodies timeless elegance and impeccable quality. From rich textures to refined patterns, every detail is thoughtfully curated to complement the upscale atmosphere of senior living spaces. *Serenique 001* offers a harmonious blend of classic aesthetics and contemporary sensibility, ensuring that residents can enjoy both comfort and luxury in their surroundings.

Pattern of Time 928 Elemental Edges 955 Ш

Choose from a broad array of hard and soft surface flooring to meet unique needs of every senior living space. All products are designed to work together and all from one trusted provider.