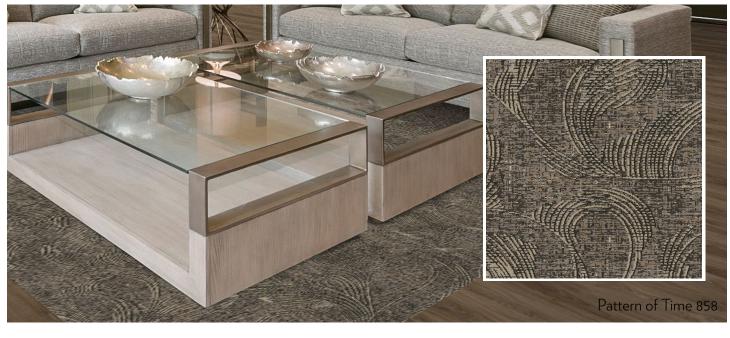

Easily blended, high performance flooring

Serenique 001 is meticulously crafted to elevate the ambiance of senior living communities with elegance and style. Designed with discerning tastes in mind, each carpet in this collection embodies timeless elegance and impeccable quality. From rich textures to refined patterns, every detail is thoughtfully curated to complement the upscale atmosphere of senior living spaces. *Serenique 001* offers a harmonious blend of classic aesthetics and contemporary sensibility, ensuring that residents can enjoy both comfort and luxury in their surroundings.

Pattern of Time 928 Elemental Edges 955 Ш

Choose from a broad array of hard and soft surface flooring to meet unique needs of every senior living space. All products are designed to work together and all from one trusted provider.