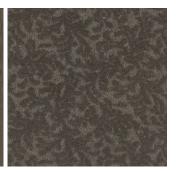

### SEAMLESS STYLES

hard surfaces sourced from nature patterns inspired by tradition

Featured Legacy / Dramatic 43699-908

43704-820

Chevreaux / Mushroom KHW05-01

KHS03-863

Modern Structure / December Lace 43742-707