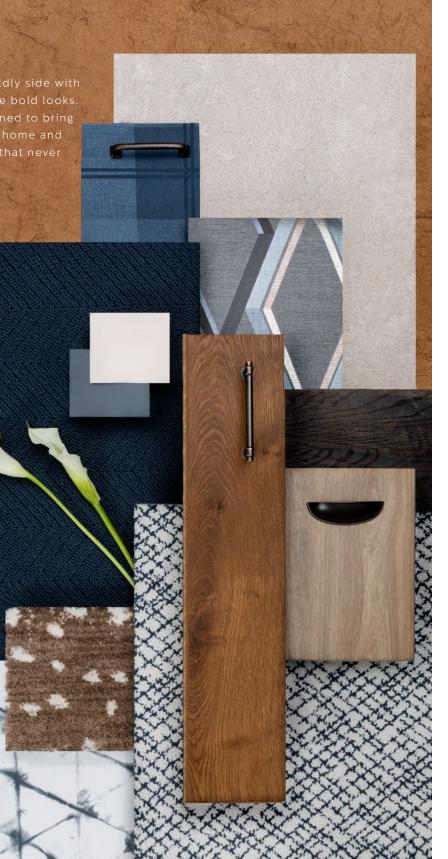

# **B CASUAL**

**Casual** is cool, calm and collected—with a hint of rich elegance. It allows you to be flexible with your design inspiration with it's laid back feel. **Casual** encompasses different styles utilizing various colors, textures and patterns brought together to bring your space to life. Chic Sophistication / English Channel 43717-937

### CASUAL eclectic • worldly • laid back

Today's **casual** interior design style is effortlessly cool, on trend and perfectly customized. Combine styles such as mid-century modern with eclectic accessories for a bit of fun and individuality.

### DESIGNER TIP:

A deep toned carpet with an intricate pattern will add luxury to any room. Keep paint colors on the lighter side and use art to allow the space to flow smoothly, yet still stand out.

Show your worldly side with the use of these bold looks. Casual is designed to bring culture to your home and create a space that never stops inspiring.