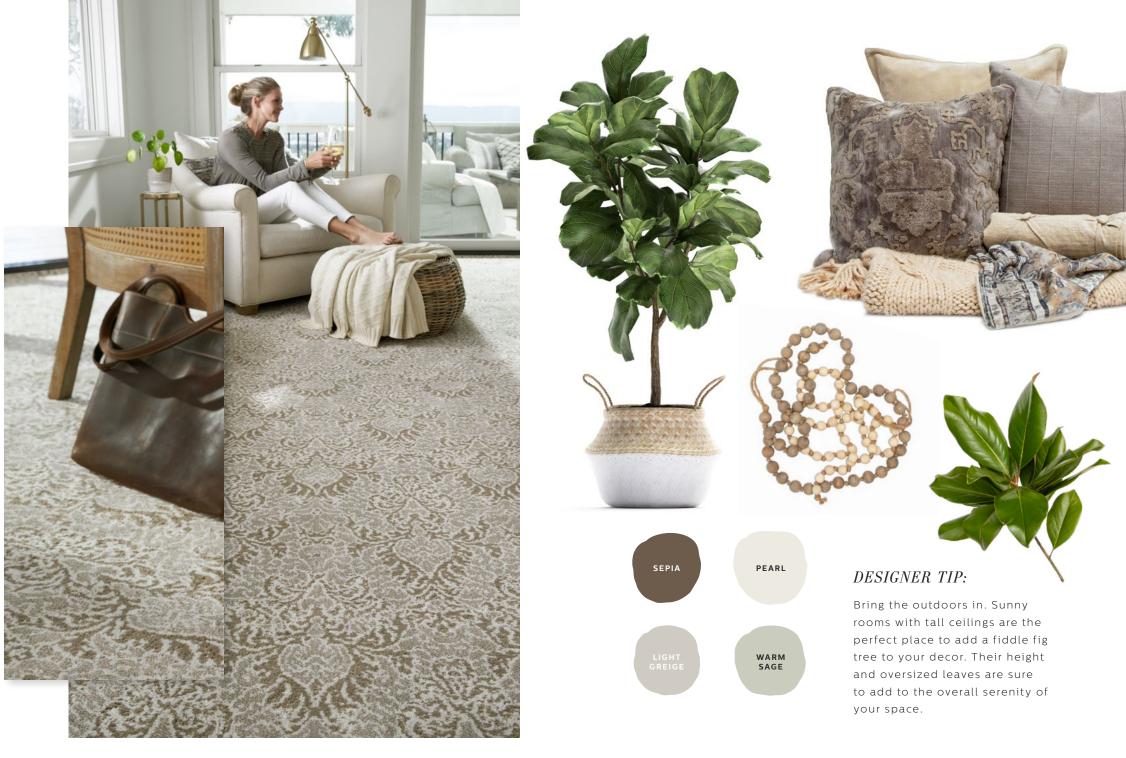

# Solution of the second second

**Classic** blends aesthetic minimalism with a comfortable feel. Utilizing a neutral color palette, the style pays homage to the earth's beauty through its use of organic materials in furniture, fabrics and accents.

### CLASSIC

unassuming • traditional • organic

Brighten up a **classic** room by providing balance through the harmony of muted colors and functional furnishings. Materials such as stone, wood or wool keep with the natural aesthetic of the room.

Create a home that brings instant peace with these traditional, nature inspired surfaces. They are luxurious and classic all at the same time.