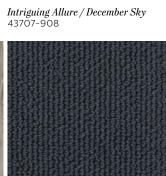

### SEAMLESS STYLES

bold wood inspired looks patterns from around the world

Luxurious Beauty / Designer White 43629-700

*Worthington / Smoked Natural* KHW02-03

Braided Charm / Cashmere 43671-0010

Savanna Scenes / Frosted Antelope

Finley / Starry Night 43745-50151

43628-4915

Artful Radiance / October Sky 43743-574

*Whitemere / Midnight Dream* 43737-999

Graceful Transition / Perfect Greige 43751-920

*Entrevaux / Pashmina Oak* KHW08-04 *Villa Pointe / Light Gray* кнw04-03