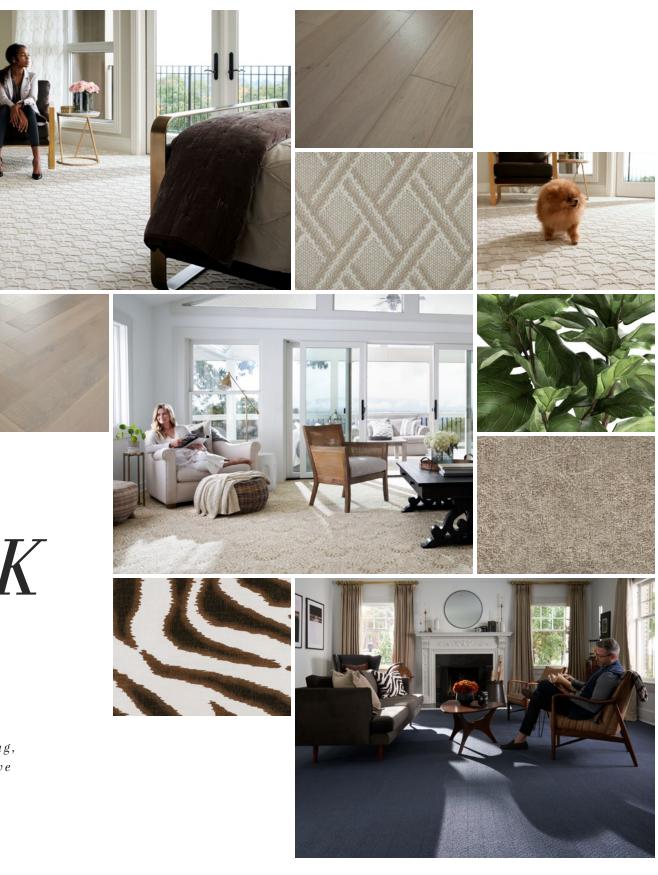

## L. MODERN

Modern is detail oriented and stands out amongst a crowd. It highlights bold accents, patterns and prints that steal the show. Modern is glamorous and forward thinking, with a down to earth feel that captures and invites you in.

### forward thinking • glamorous • mid-century

A modern look relies on intricate details throughout the space. Bold prints and geometric patterns take center stage, alongside sleek and luxurious furnishings. Lighting adds drama in hues of gold and silver. Textured fabrics like velvet and silk adorn beds, sofas and throws.

#### DESIGNER TIP:

Pair large scale patterns with smaller patterns that have similar tones as to not overwhelm the room.

### WARM WHITE

Mixing patterns with sleek accessories is the cornerstone of **modern** design. A lighter toned pattern allows you to play with bolder options for your wall coverings and textiles.

### SEAMLESS STYLES

sleek wood looks subtle monochromatic patterns

Handcrafted Delight / Pearl Glow 43723-937

Villa Pointe / Burnished KHW04-04

Elegant Details / Corsica 43684-754

Delicate Path / Butler's Tray 43642-925

Treasured Grove / Iced KHS02-175

Stylish Aesthetic / Telescope 43692-924

Stately Arrangement / Tasseled Taupe 43641-957

Refined Legacy / Weathered 43689-858