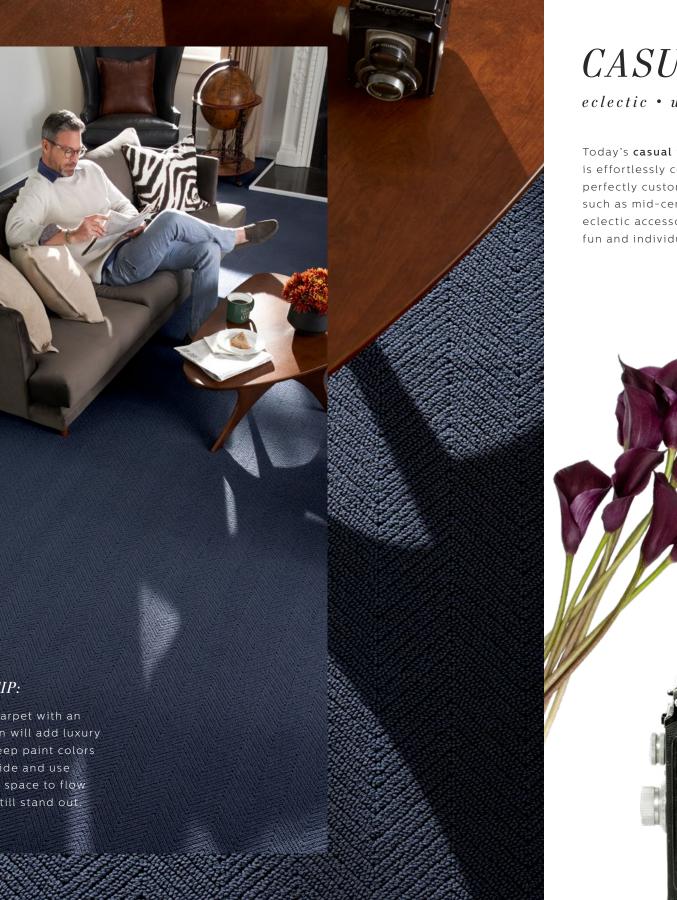

# **B CASUAL**

**Casual** is cool, calm and collected—with a hint of rich elegance. It allows you to be flexible with your design inspiration with it's laid back feel. **Casual** encompasses different styles utilizing various colors, textures and patterns brought together to bring your space to life. Chic Sophistication / English Channel 43717-937

### CASUAL eclectic • worldly • laid back

Today's **casual** interior design style is effortlessly cool, on trend and perfectly customized. Combine styles such as mid-century modern with eclectic accessories for a bit of fun and individuality.

### DESIGNER TIP:

A deep toned carpet with an intricate pattern will add luxury to any room. Keep paint colors on the lighter side and use art to allow the space to flow smoothly, yet still stand out.

Show your worldly side with the use of these bold looks. Casual is designed to bring culture to your home and create a space that never stops inspiring.