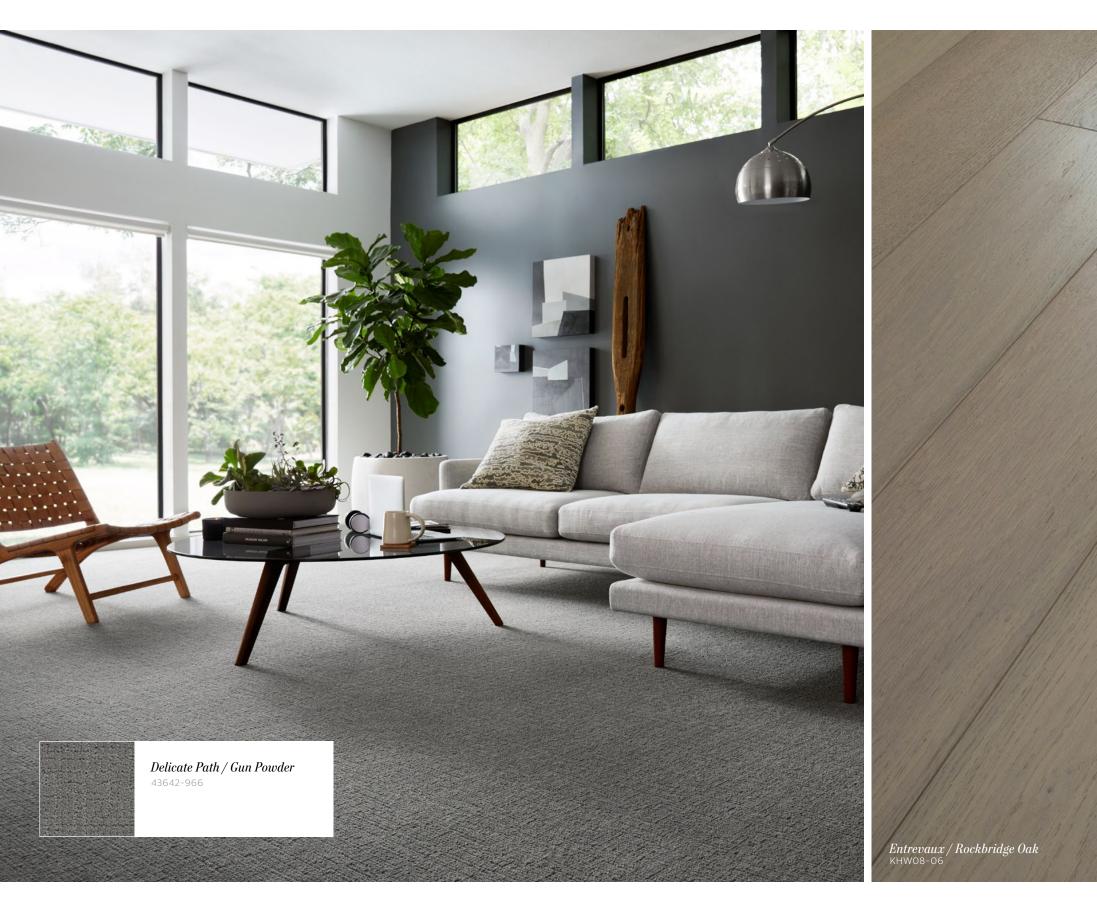

## L. MODERN

Modern is detail oriented and stands out amongst a crowd. It highlights bold accents, patterns and prints that steal the show. Modern is glamorous and forward thinking, with a down to earth feel that captures and invites you in.

### forward thinking • glamorous • mid-century

A modern look relies on intricate details throughout the space. Bold prints and geometric patterns take center stage, alongside sleek and luxurious furnishings. Lighting adds drama in hues of gold and silver. Textured fabrics like velvet and silk adorn beds, sofas and throws.

### WARM WHITE

Mixing patterns with sleek accessories is the cornerstone of **modern** design. A lighter toned pattern allows you to play with bolder options for your wall coverings and textiles.

### SEAMLESS STYLES

sleek wood looks subtle monochromatic patterns

Handcrafted Delight / Pearl Glow 43723-937

Villa Pointe / Burnished KHW04-04

Elegant Details / Corsica 43684-754

Delicate Path / Butler's Tray 43642-925