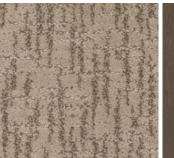

### SEAMLESS STYLES

sleek wood looks subtle monochromatic patterns

Handcrafted Delight / Pearl Glow 43723-937

Villa Pointe / Burnished KHW04-04

Elegant Details / Corsica 43684-754

Delicate Path / Butler's Tray 43642-925