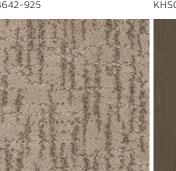

### SEAMLESS STYLES

sleek wood looks subtle monochromatic patterns

Handcrafted Delight / Pearl Glow 43723-937

Villa Pointe / Burnished KHW04-04

Elegant Details / Corsica 43684-754

Delicate Path / Butler's Tray 43642-925