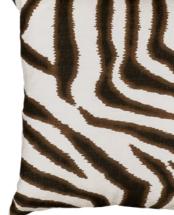

### SEAMLESS STYLES

bold wood inspired looks patterns from around the world

Luxurious Beauty / Designer White 43629-700

*Worthington / Smoked Natural* KHW02-03

Braided Charm / Cashmere 43671-0010

Savanna Scenes / Frosted Antelope

Finley / Starry Night 43745-50151

43628-4915

Artful Radiance / October Sky 43743-574

*Whitemere / Midnight Dream* 43737-999

Graceful Transition / Perfect Greige 43751-920

*Entrevaux / Pashmina Oak* KHW08-04 *Villa Pointe / Light Gray* кнw04-03