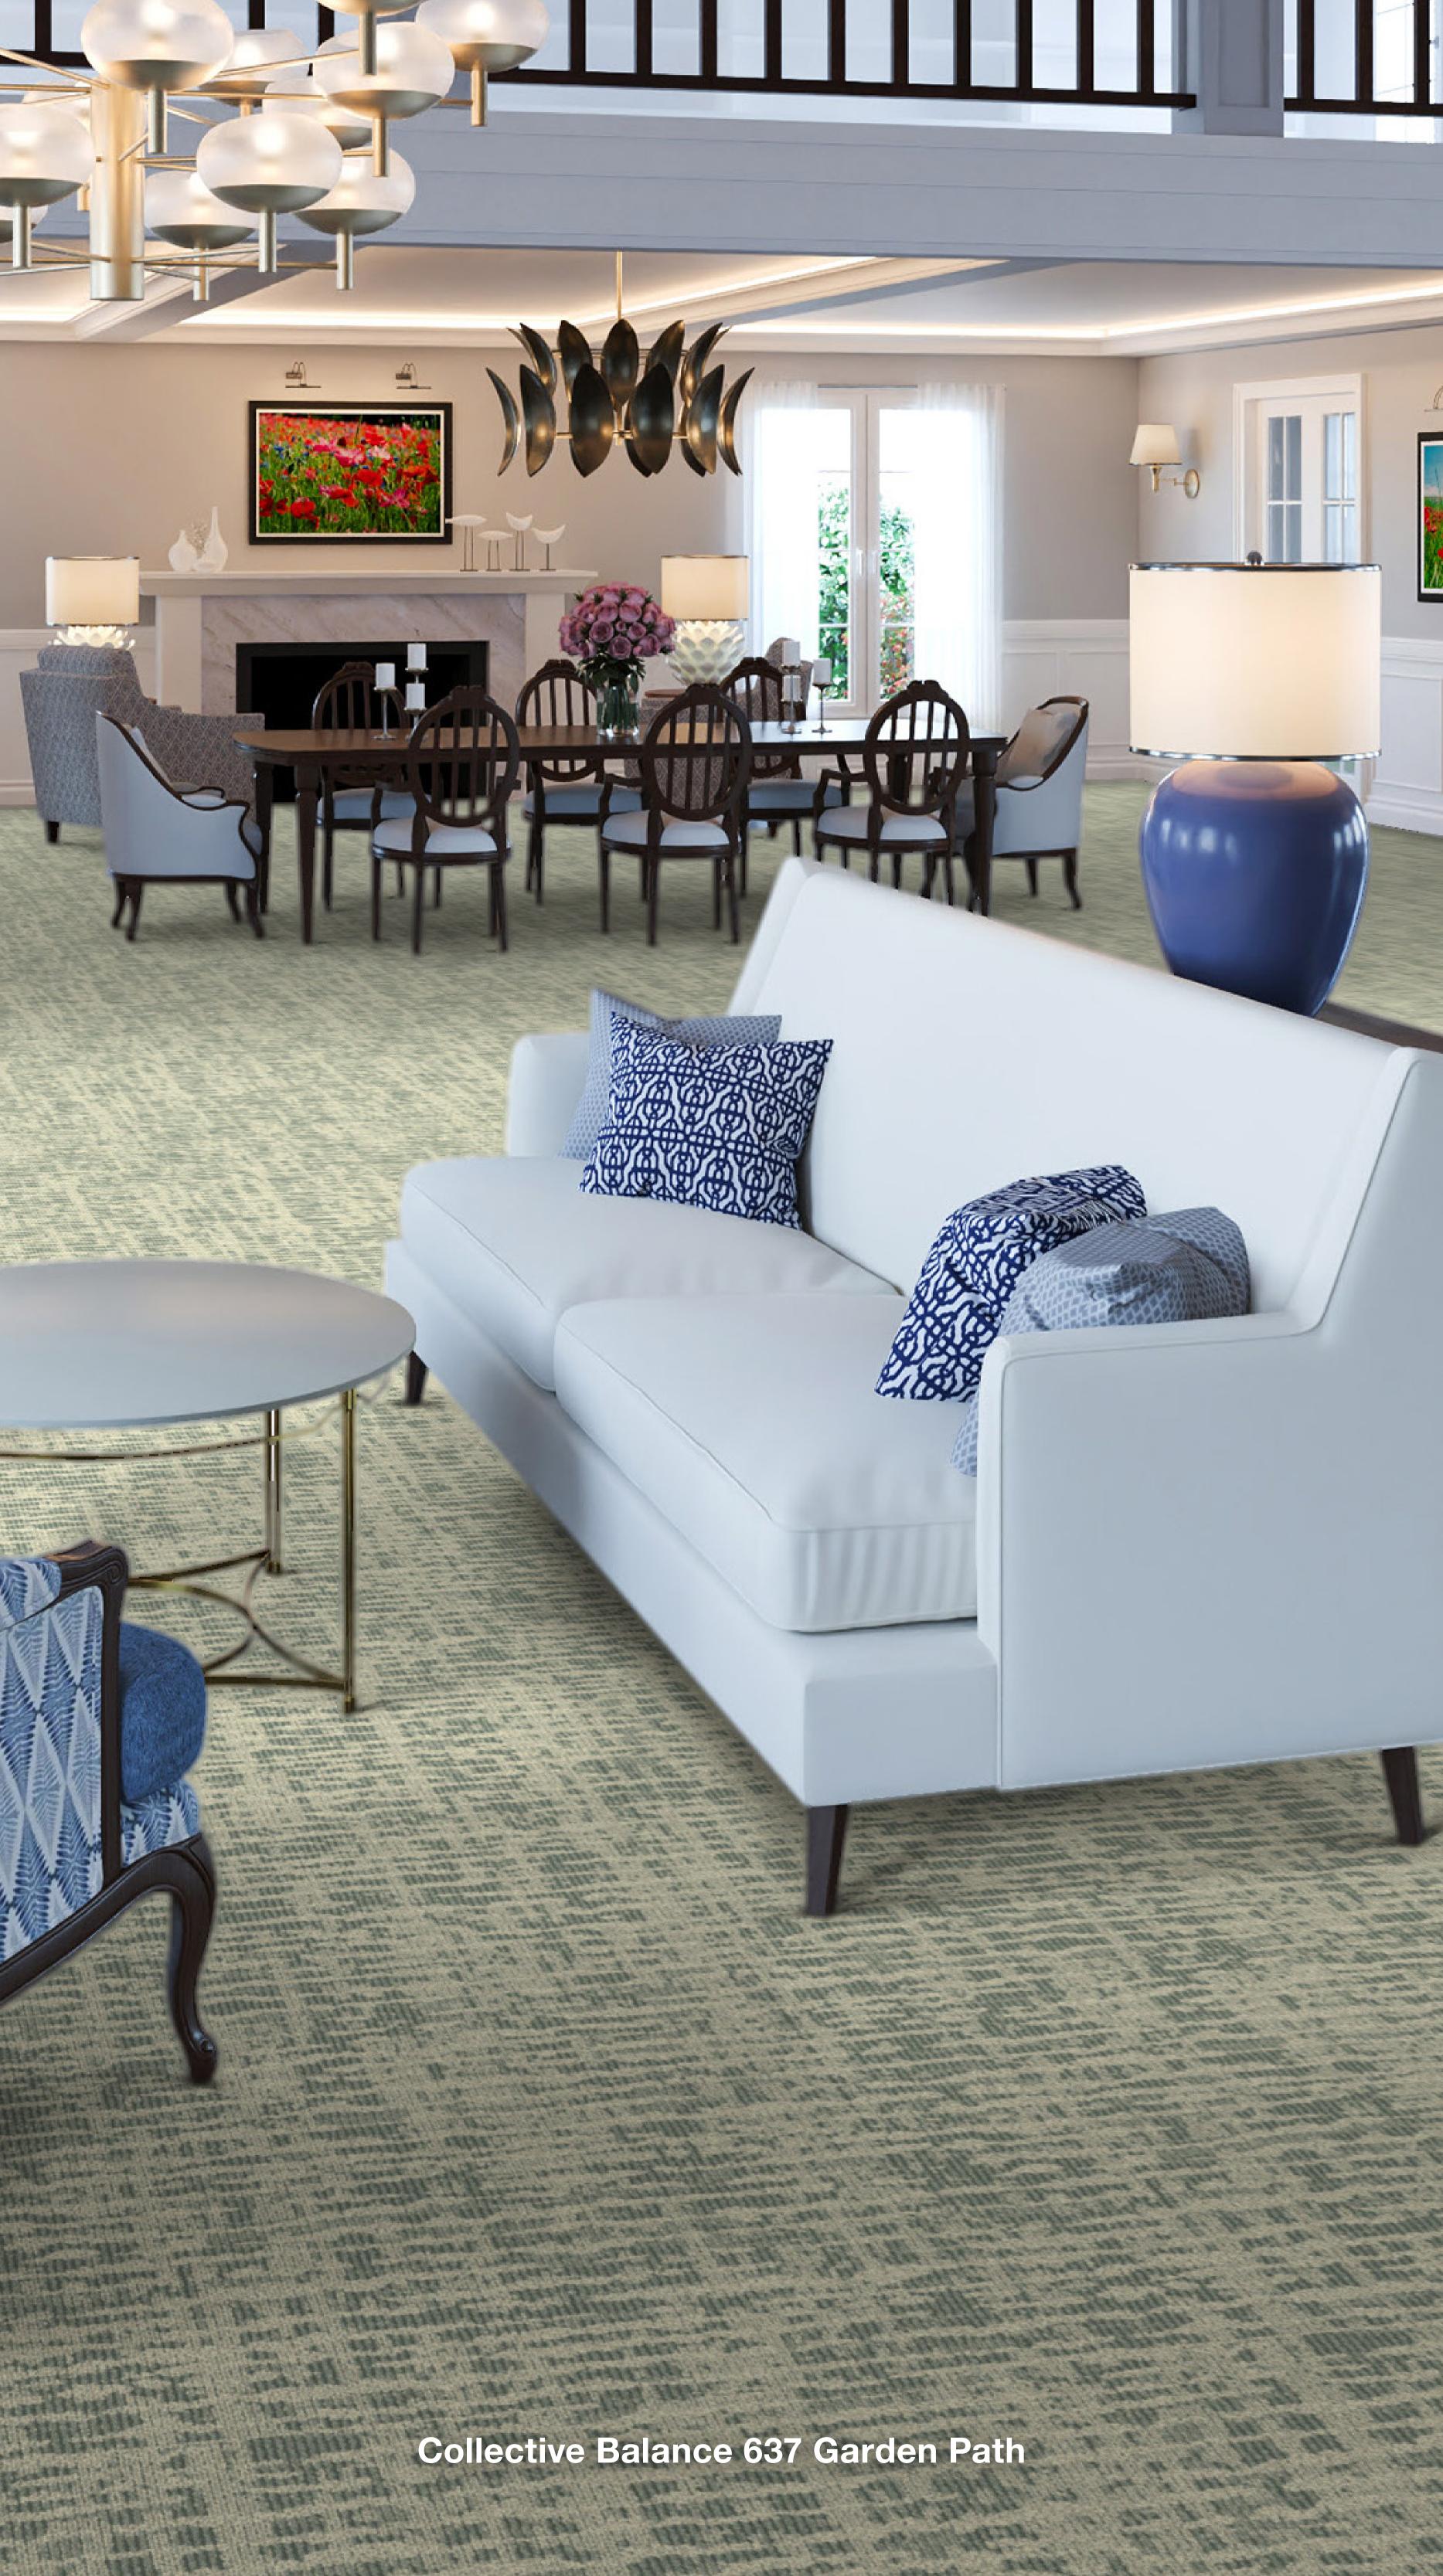

## Restorative Insights

Broadloom carpet plays a special role in an age-inclusive community, as it brings a sense of warmth and comfort to a space, grounding our feet with a sense of belonging. The Restorative Insights collection offers three styles of textural patterns that were inspired by knit stitches, and how these can represent community and bring people together in communal spaces. This common thread of stitched yarn is a rich metaphor for a sense of kinship that we humans have with each other and a sense of place.

## Mohawk Group

Our broadloom can be restorative, as it reconnects people with a shared purpose to tell stories, honor shared space, and hold community values close.