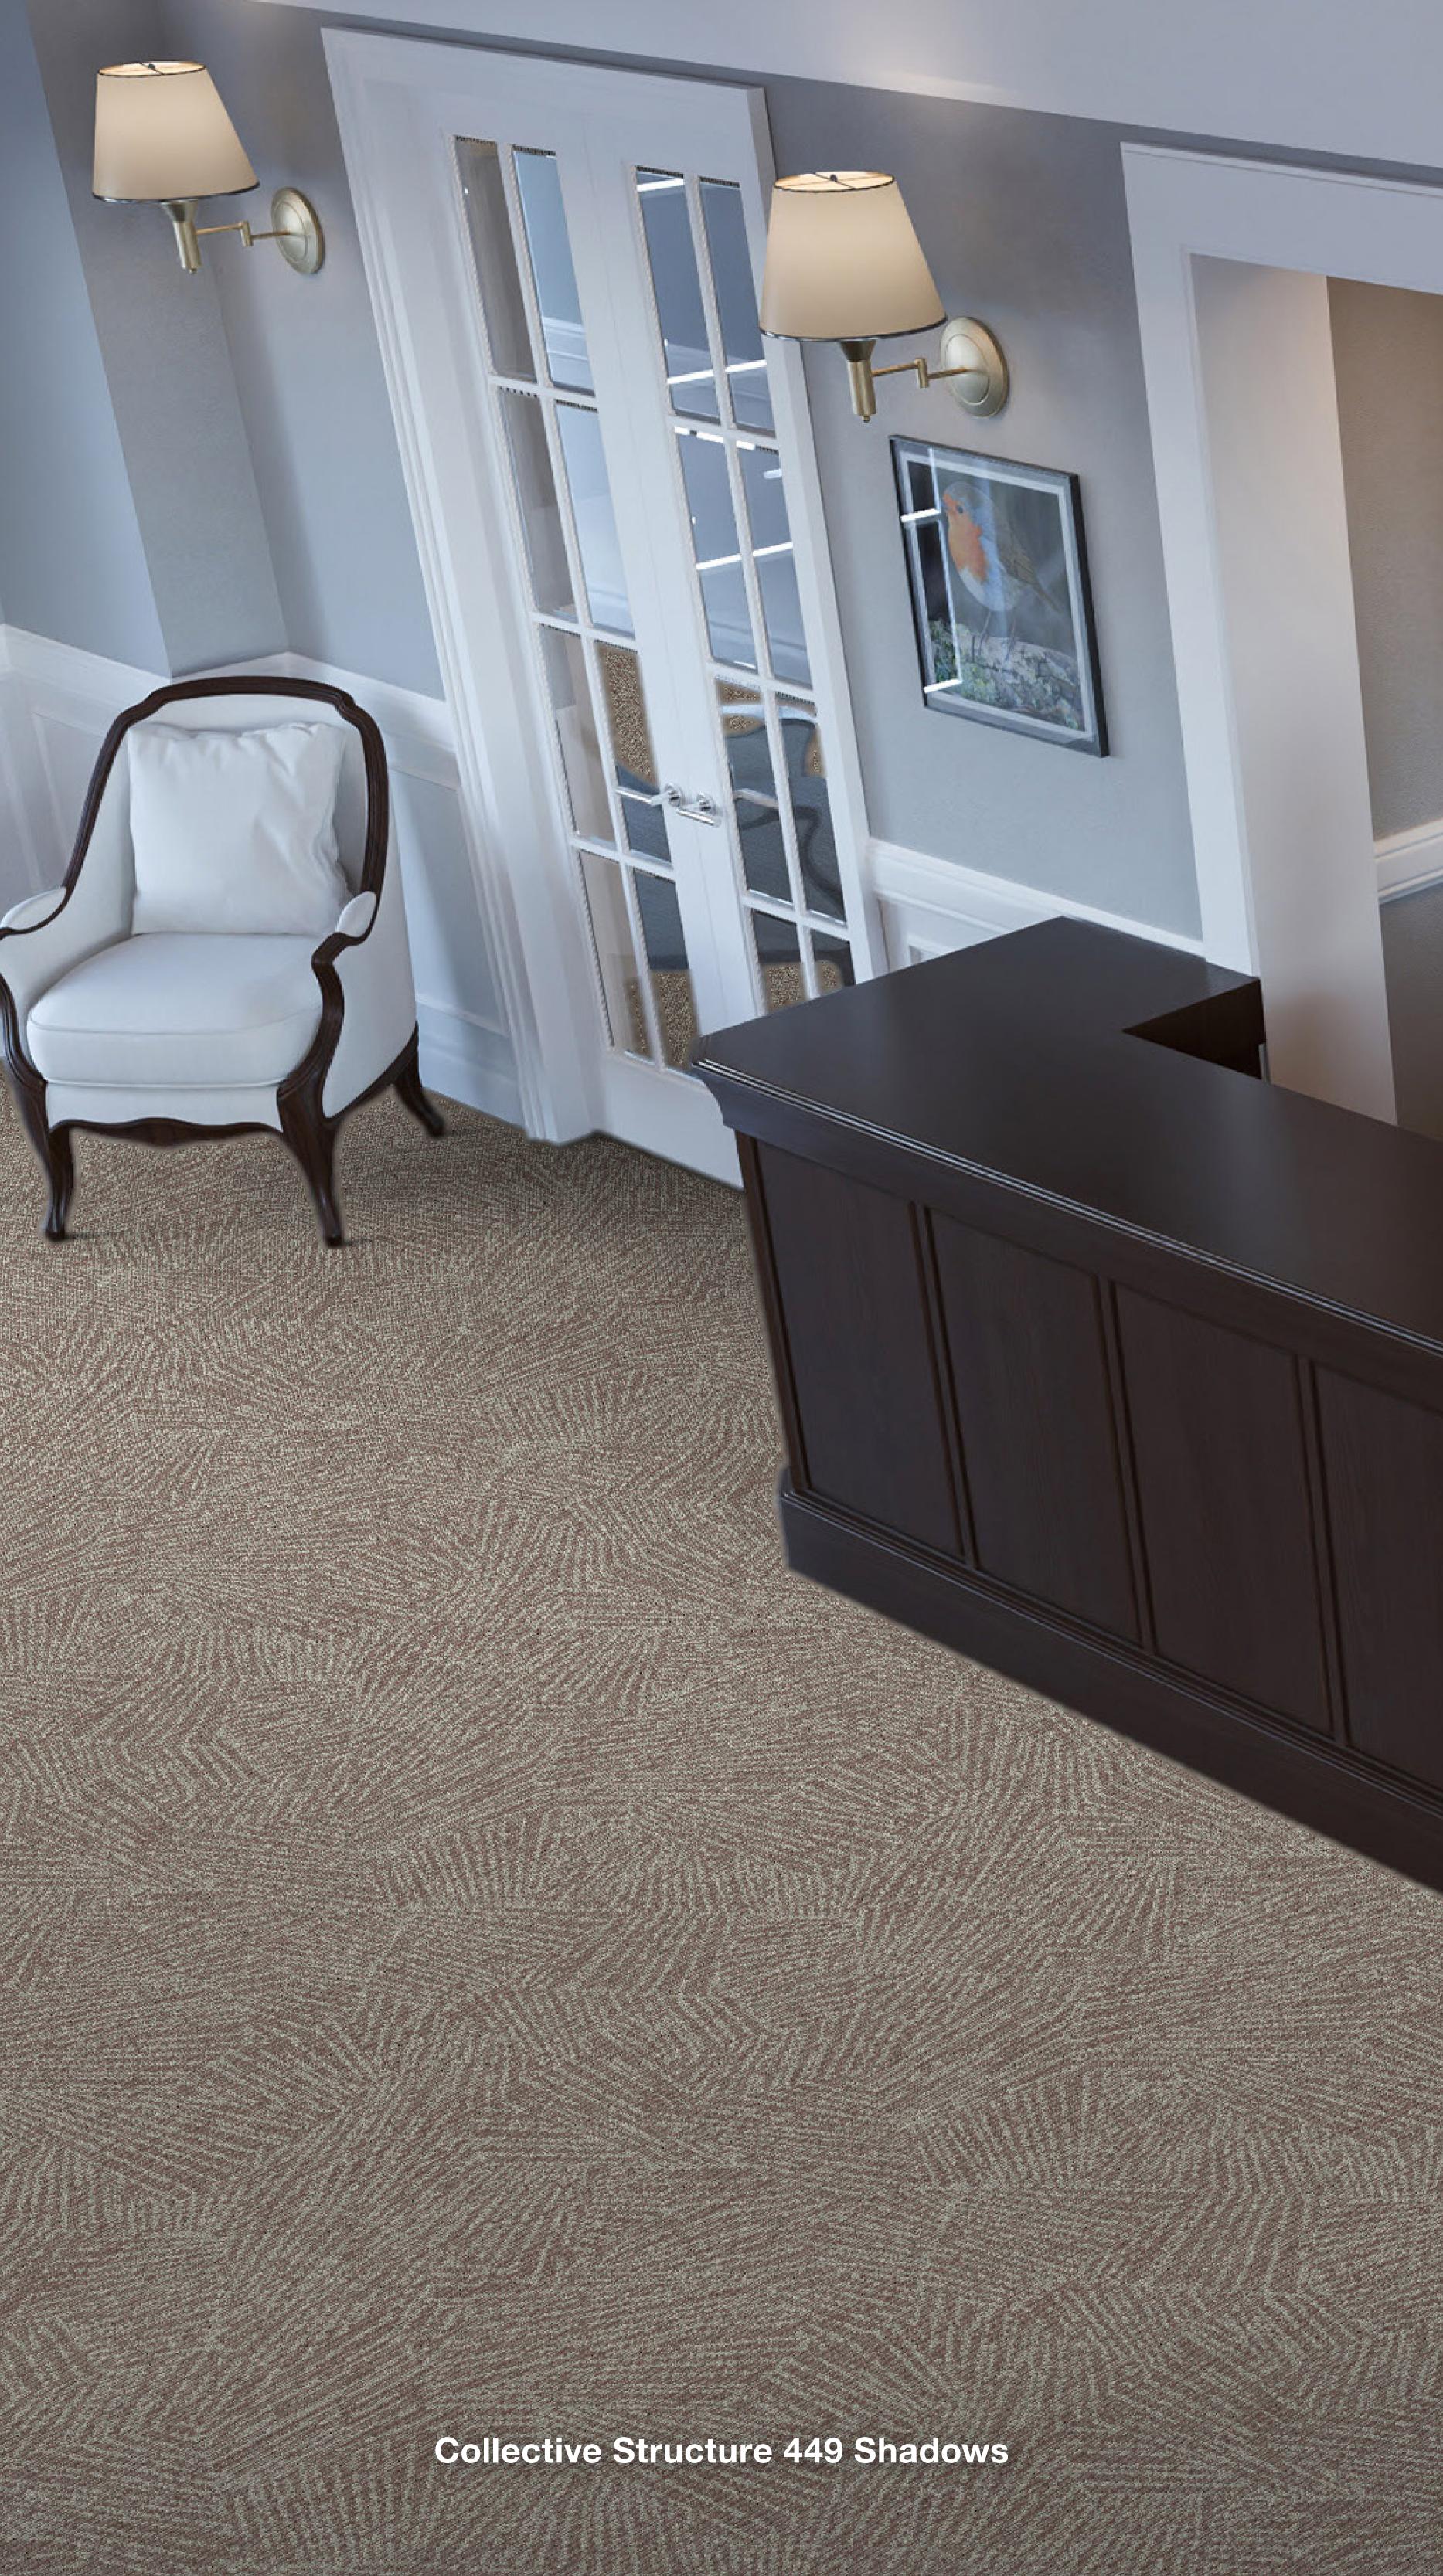

## Restorative Insights

Broadloom carpet plays a special role in an age-inclusive community, as it brings a sense of warmth and comfort to a space, grounding our feet with a sense of belonging. The Restorative Insights collection offers three styles of textural patterns that were inspired by knit stitches, and how these can represent community and bring people together in communal spaces. This common thread of stitched yarn is a rich metaphor for a sense of kinship that we humans have with each other and a sense of place.