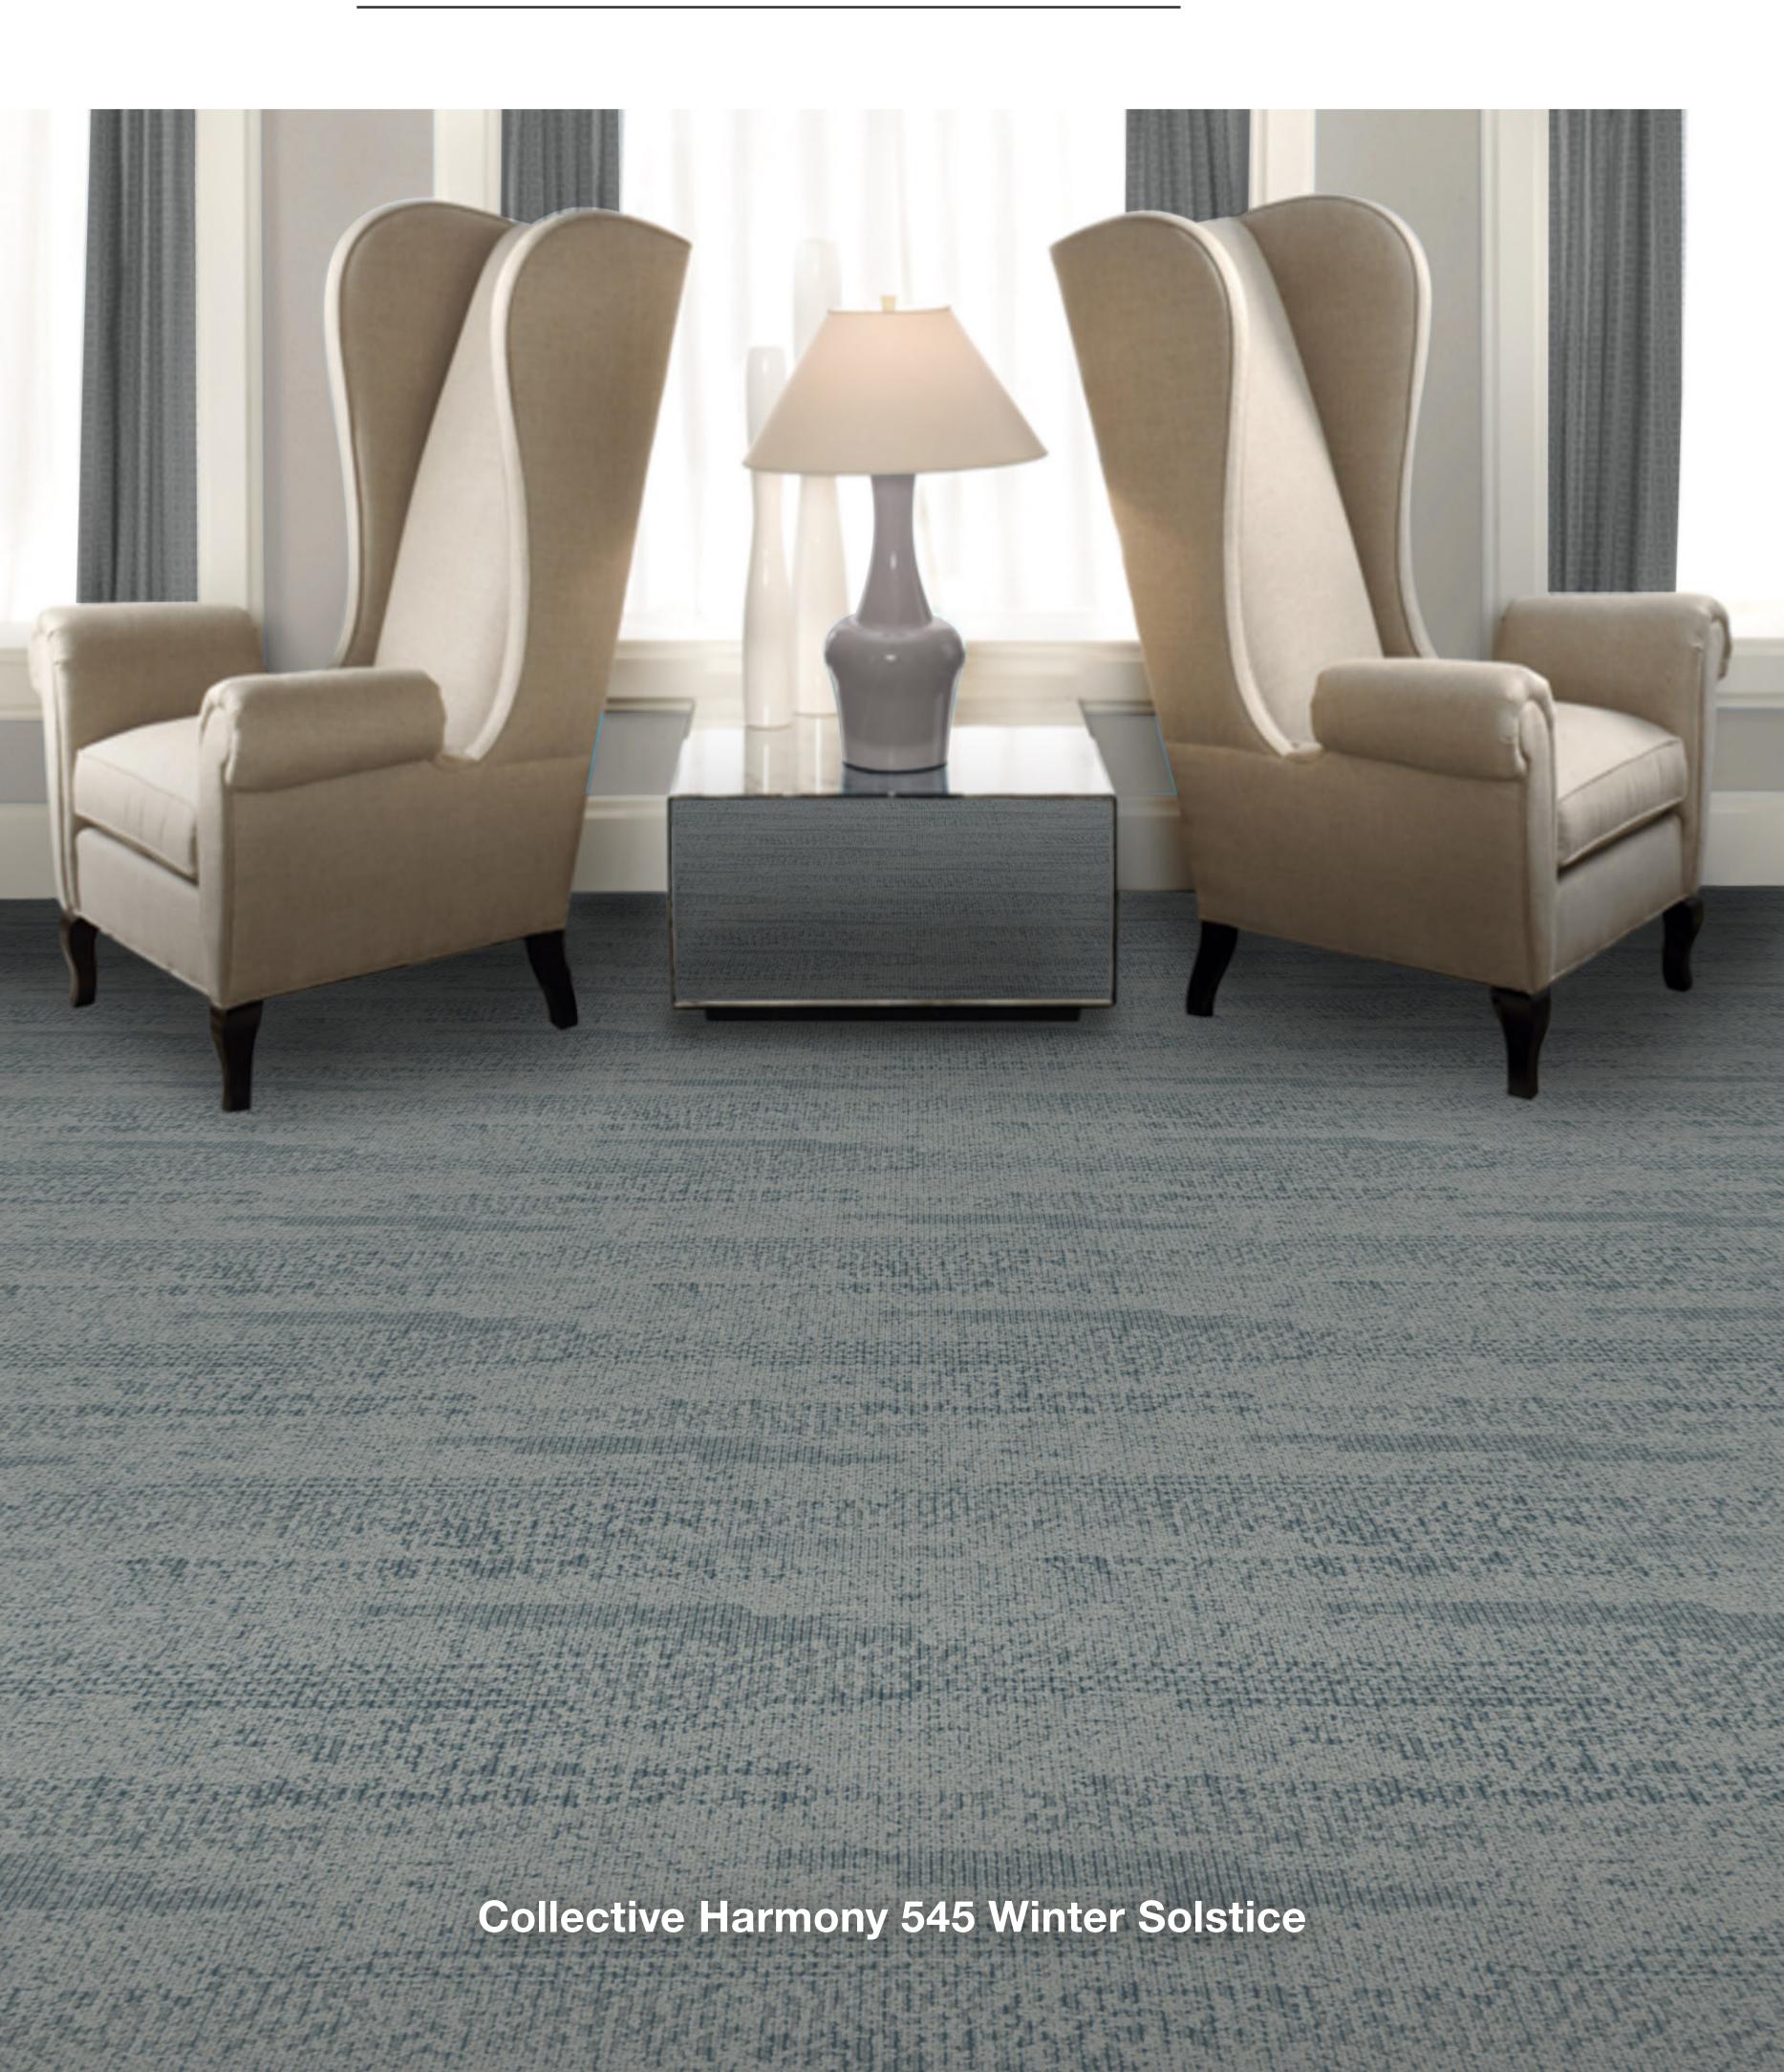

## Restorative Insights

Broadloom carpet plays a special role in an age-inclusive community, as it brings a sense of warmth and comfort to a space, grounding our feet with a sense of belonging. The Restorative Insights collection offers three styles of textural patterns that were inspired by knit stitches, and how these can represent community and bring people together in communal spaces. This common thread of stitched yarn is a rich metaphor for a sense of kinship that we humans have with each other and a sense of place.