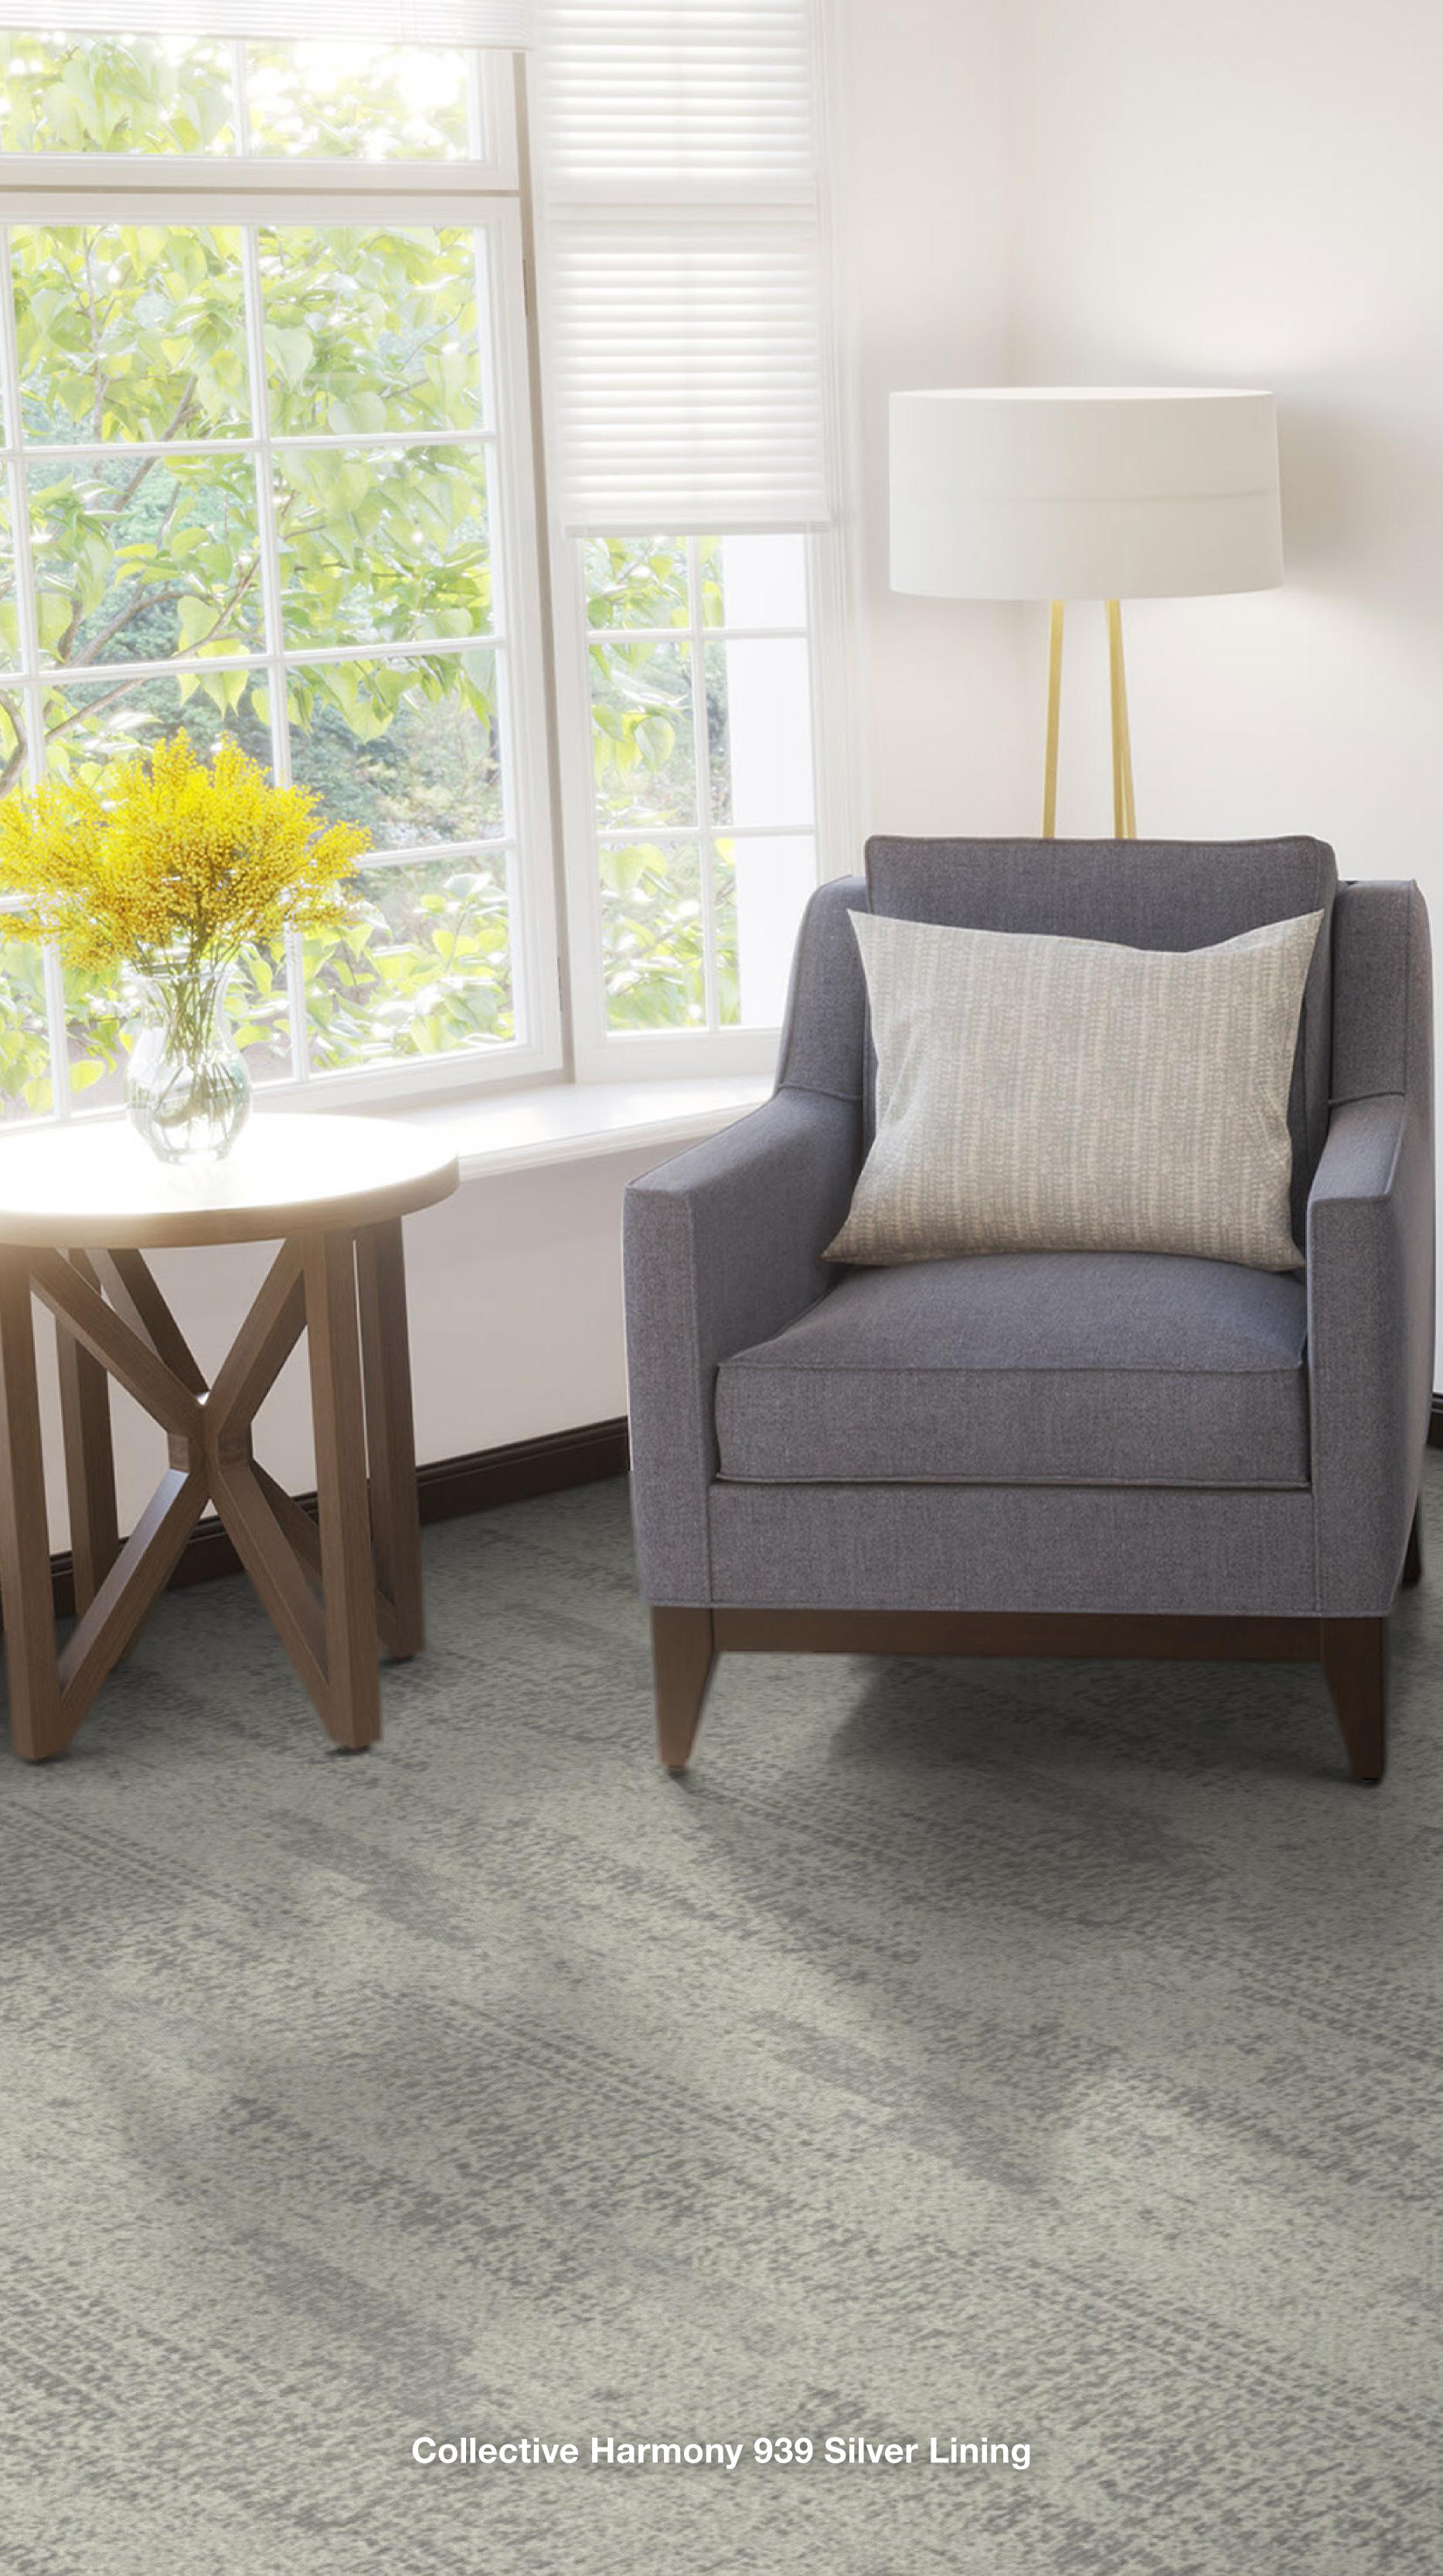

## Restorative Insights

Broadloom carpet plays a special role in an age-inclusive community, as it brings a sense of warmth and comfort to a space, grounding our feet with a sense of belonging. The Restorative Insights collection offers three styles of textural patterns that were inspired by knit stitches, and how these can represent community and bring people together in communal spaces. This common thread of stitched yarn is a rich metaphor for a sense of kinship that we humans have with each other and a sense of place.