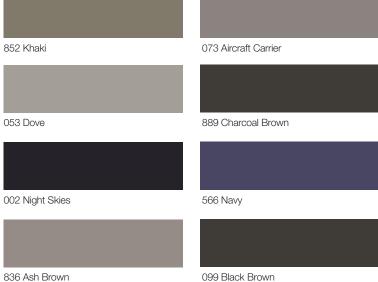

# **Binding**

Mohawk Group offers three binding types: leather and cotton in a variety of color options. Standard edge treatment width for cotton and leather is 2.5" but an 'Infinity Edge' option is also available with the cotton binding option, for a seamless visual.

# Leather 607 Black 605 English Saddle 602 Smoke 608 Churned Cream 604 Husk Cotton 702 Alabaster 105 Sandstone 754 Khaki