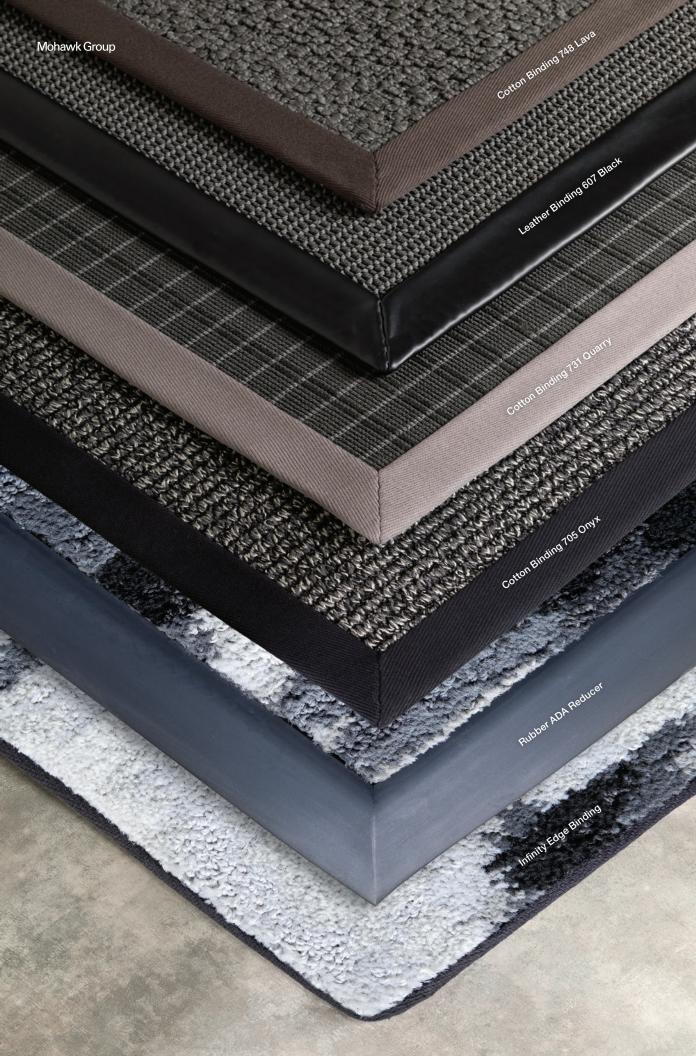

# **Binding**

Mohawk Group offers three binding types: leather and cotton in a variety of color options. Standard edge treatment width for cotton and leather is 2.5" but an 'Infinity Edge' option is also available with the cotton binding option, for a seamless visual.

# Leather 607 Black 605 English Saddle 602 Smoke 608 Churned Cream 604 Husk Cotton 702 Alabaster 105 Sandstone 754 Khaki

# 748 Lava 731 Quarry 705 Onyx

# Reducer

Rubber, ADA compliant, attached reducer option available.

3