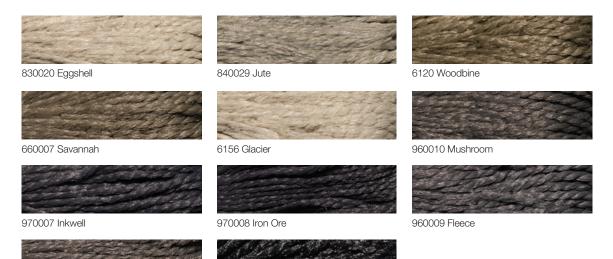

# Serging

The yarns featured here are some of the most common selections, but any yarn from our Color Space and Heathered Hues banks may be selected.

960007 Dusty Suede

6021 Black Bean

2