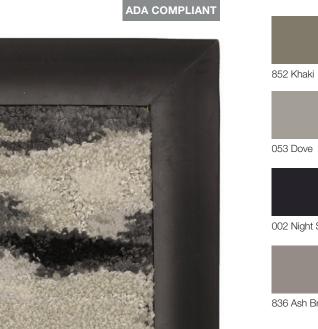

# Reducer

Rubber, ADA compliant, attached reducer option available.

3

# **Binding**

Mohawk Group offers three binding types: leather and cotton in a variety of color options. Standard edge treatment width for cotton and leather is 2.5" but an 'Infinity Edge' option is also available with the cotton binding option, for a seamless visual.