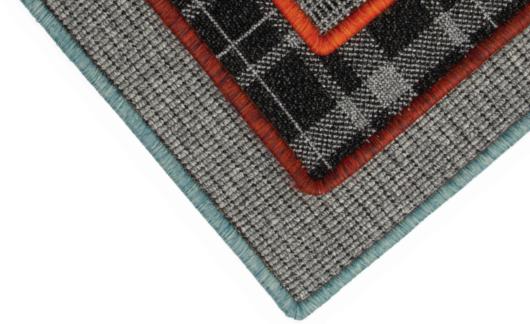

# Select edge treatment and color

Mohawk Group offers a variety of edge treatments for any setting.

# Select edge treatment and color (continued)

Mohawk Group offers a variety of edge treatments for any setting.

# **Binding**

Mohawk Group offers three binding types: leather and cotton in a variety of color options. Standard edge treatment width for cotton and leather is 2.5" but an 'Infinity Edge' option is also available with the cotton binding option, for a seamless visual.

# **Color Pop Serging Yarns and Binding Tapes**

Accent your rug with a selection of serging and synthetic tape binding options to add a pop of color to your space!