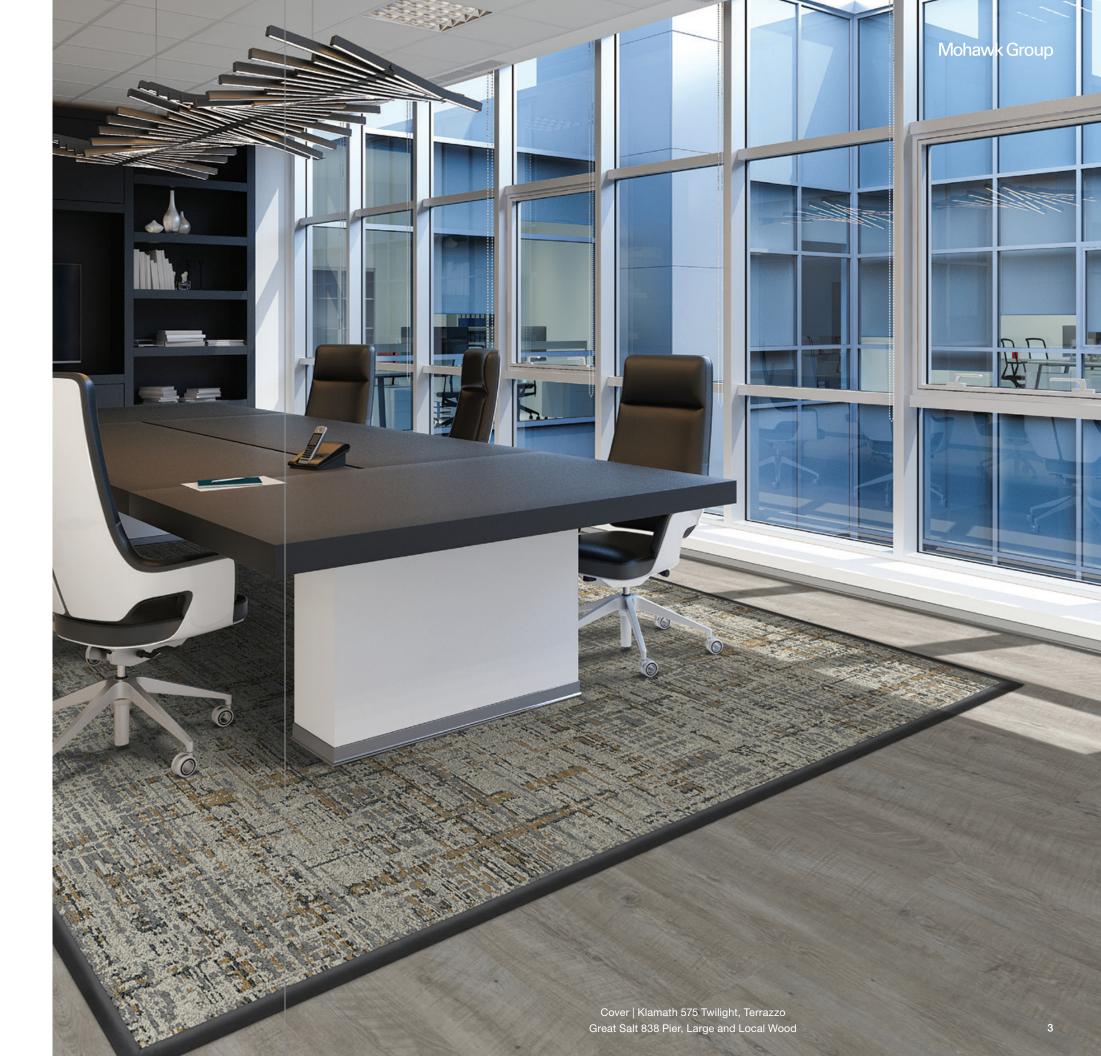

#### **RUG PROGRAM OFFERED ON MAS: GS-03F-077AA**

As the worldwide leader in flooring, Mohawk Group manufactures a broad range of award-winning modular and broadloom carpet, LVT, HVT, resilient sheet flooring and area rugs for all types of commercial buildings. The increasing popularity of LVT has fueled great demand for commercial-quality area rugs to enhance conference spaces, workplaces and seating areas in lobbies.

Mohawk Group rugs provide a beautiful design dimension that quickly infuses spaces with color and texture, adds warmth, improves acoustics, and creates destination zones for building occupants and visitors.

Our rugs are made with the same highly durable nylon as our carpet to ensure easy maintenance, stain resistance and long-term performance. Additionally, they come with skid-resistant backing and ADA-compliant reducer edge treatments.