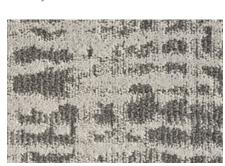

#### **Specifications for GSA Rugs**

- Solution Dyed Nylon
- Skid-Resistant Backing
- ADA-Compliant Rubber Edge
- Available Dimensions:
  6'x9', 9'x12', 12'x15'

ADA COMPLIANT

Klamath

Oneida

Mille Lacs

637 Garden Path

### COLOR OPTIONS

449 Desert Shadows

957 Mysterious

737 Natural Linen

637 Garden Path

739 Potter's Clay

939 Silver Lining

575 Twilight