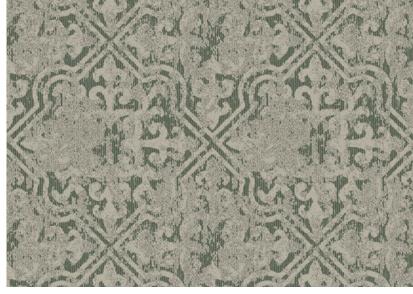

#### **Specifications for GSA Rugs**

- Solution Dyed Nylon
- Skid-Resistant Backing
- ADA-Compliant Rubber Edge
- Available Dimensions:
  6'x9', 9'x12', 12'x15'

ADA COMPLIANT

Klamath

Oneida

Mille Lacs

637 Garden Path

### COLOR OPTIONS

449 Desert Shadows

957 Mysterious

737 Natural Linen

637 Garden Path

739 Potter's Clay

939 Silver Lining

575 Twilight