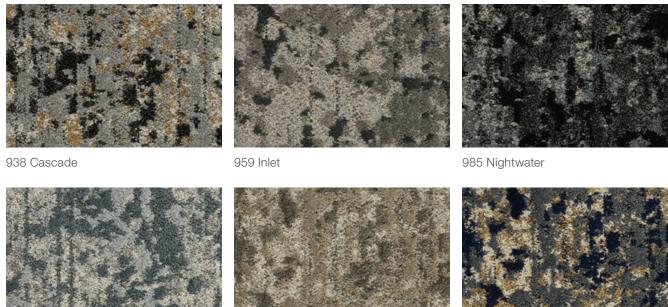

Great Salt

938 Cascade

## COLOR OPTIONS \$\$\$

525 Ocean Spray 838 Pier 548 Riverside

Iliamna

WOVEN

949 Carbon

969 Black Bean 949 Carbon

534 Cornflower

9 Carbon