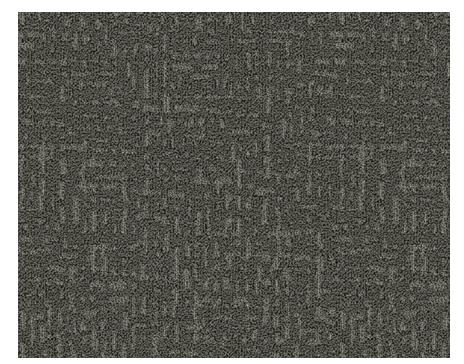

#### **Specifications for GSA Rugs**

- Solution Dyed Nylon
- Skid-Resistant Backing
- ADA-Compliant Rubber Edge
- Available Dimensions:
  6'x9', 9'x12', 12'x15'

ADA COMPLIANT

Klamath

Oneida

Mille Lacs

637 Garden Path

### COLOR OPTIONS

449 Desert Shadows

957 Mysterious

737 Natural Linen

637 Garden Path

739 Potter's Clay

939 Silver Lining

575 Twilight