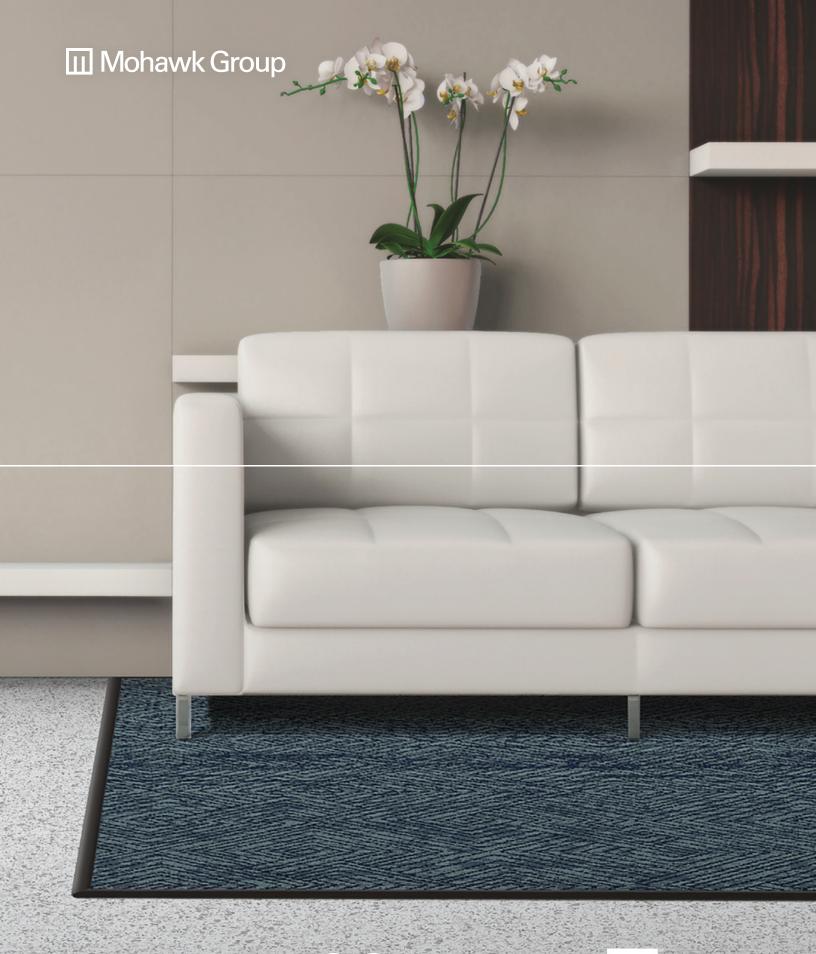

Mohawk Group rugs provide a beautiful design dimension that quickly infuses spaces with color and texture, adds warmth, improves acoustics, and creates destination zones for building occupants and visitors.

Our rugs are made with the same highly durable nylon as our carpet to ensure easy maintenance, stain resistance and long-term performance. Additionally, they come with skid-resistant backing and ADA-compliant reducer edge treatments.

#### **Specifications for GSA Rugs**

- Solution Dyed Nylon
- Skid-Resistant Backing
- ADA-Compliant Rubber Edge
- Available Dimensions:
  6'x9', 9'x12', 12'x15'

ADA COMPLIANT

Klamath

Oneida

Mille Lacs

637 Garden Path