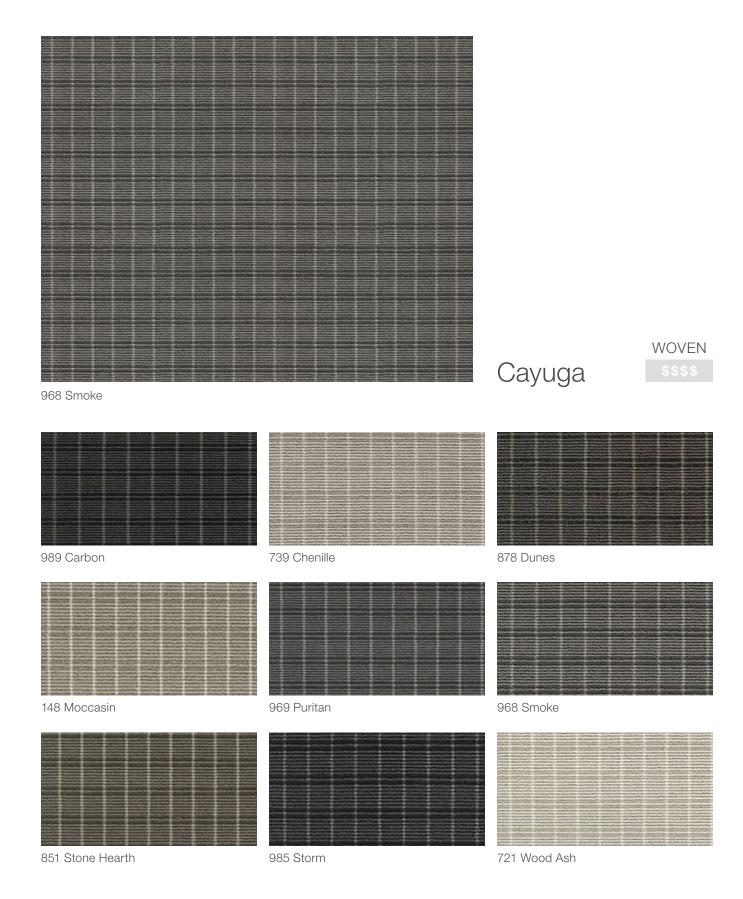

#### **Specifications for GSA Rugs**

- Solution Dyed Nylon
- Skid-Resistant Backing
- ADA-Compliant Rubber Edge
- Available Dimensions:
  6'x9', 9'x12', 12'x15'

ADA COMPLIANT

Klamath

Oneida

Mille Lacs

637 Garden Path

### COLOR OPTIONS

449 Desert Shadows

957 Mysterious

737 Natural Linen

637 Garden Path

739 Potter's Clay

939 Silver Lining

575 Twilight