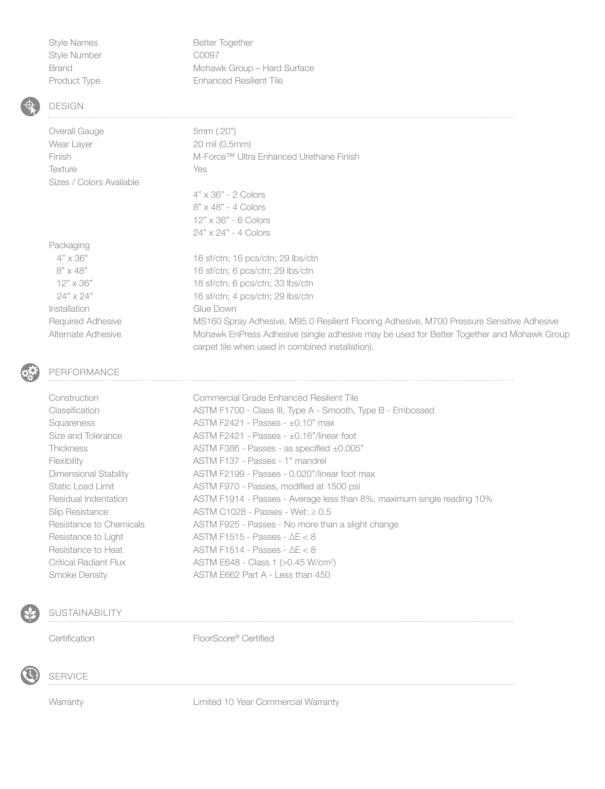

### Better Together Features

- Variety of visuals provide multiple patterns and colors featuring wood, watercolor stone and concrete
- Range of modular sizes allow unique and creative installations 4"x36", 12"x36", 8"x48" and 24"x24" – all designed to work with Mohawk Group carpet tile
- 5mm thickness allows seamless flow from hard surface flooring to carpet without use of transitions
- Better Together glue down installation use MS160 Spray Adhesive, M95.0 Adhesive, or M700 PSA
- Better Together with Mohawk Carpet tile EnPress adhesive may be used for both products
- 20 mil wear layer for superior durability
- M-Force™ Ultra Enhanced Urethane Finish
- FloorScore<sup>®</sup> Certified
- Limited 10 Year Commercial Warranty

### Glue Down ERT Construction

Better Together enhanced resilient tile features a 20 mil commercial wear layer with an M-Force™ Ultra Enhanced Urethane Finish that is polish-optional for versatile, cost-effective maintenance.

| M-Force™ Ultra Enhanced Urethane Finish | - |                       |                       |  |
|-----------------------------------------|---|-----------------------|-----------------------|--|
| Heavy Commercial Wear Layer             |   |                       |                       |  |
| Decorative Print Layer                  |   |                       |                       |  |
| Commercial Base                         |   |                       |                       |  |
| Stabilizing Backing Layer               |   | n in the state of the | and the second second |  |