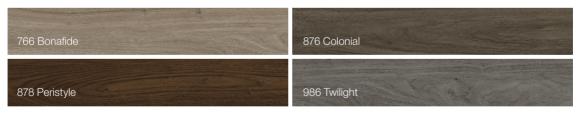

### Colorways

Better Together enhanced resilient tile brings hard and soft surface flooring together in perfect harmony.

4" x 36"

| 711 Linen    | 884 Ancestral |
|--------------|---------------|
| 12" x 36"    |               |
|              |               |
| 241 Rockwood | 646 Imagine   |
|              |               |
| 736 Spalding | 915 Blueblood |
| 936 Quietude | 989 Argus     |

8" x 48"

24" x 24"