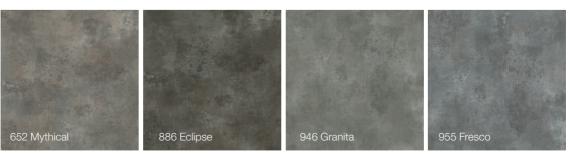

### Colorways

Better Together enhanced resilient tile brings hard and soft surface flooring together in perfect harmony.

4" x 36"

| 711 Linen    | 884 Ancestral |
|--------------|---------------|
| 12" x 36"    |               |
|              |               |
| 241 Rockwood | 646 Imagine   |
|              |               |
| 736 Spalding | 915 Blueblood |
| 936 Quietude | 989 Argus     |

8" x 48"

24" x 24"