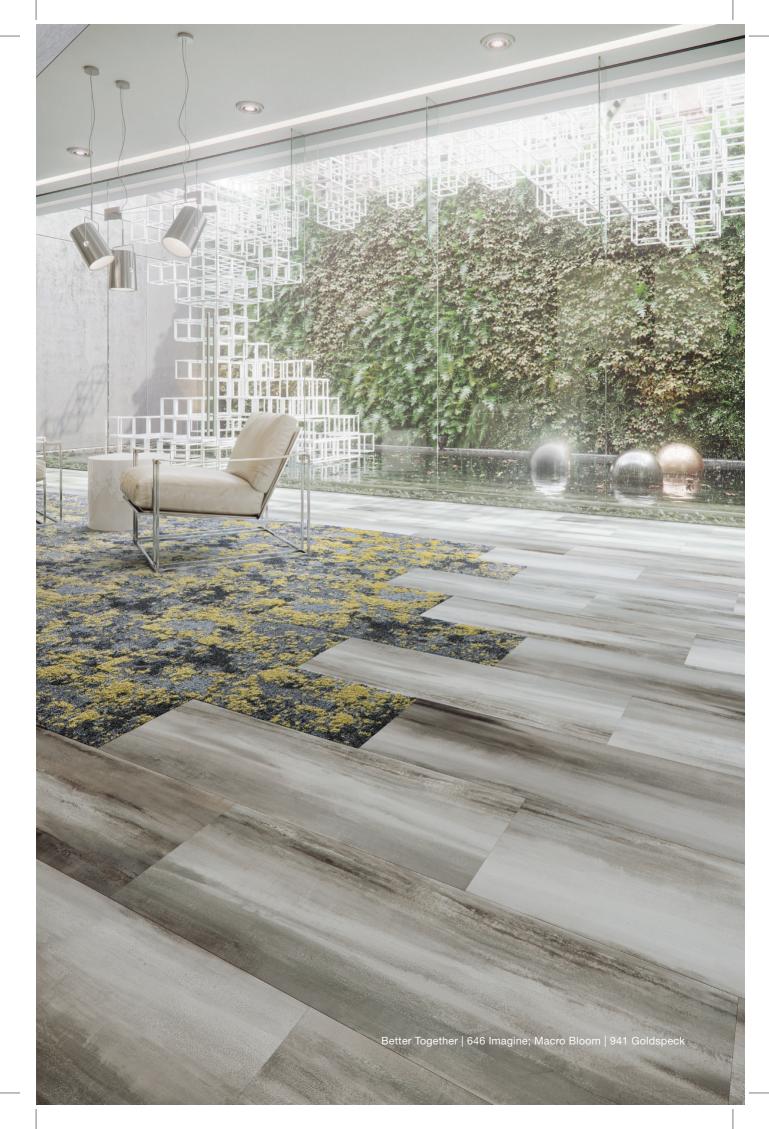

Better Together enhanced resilient tile works brilliantly on its own. But when complemented with any of our carpet tile collections, the results are even better.

45

Better Together | 652 Mythical, Hydrosphere | 955 Coastal

The colorways and tile and plank sizes are designed to mix effortlessly with carpet tile, giving every space a uniquely custom aesthetic.

Better Together | 241 Rockwood

### Better Together Features

- Variety of visuals provide multiple patterns and colors featuring wood, watercolor stone and concrete
- Range of modular sizes allow unique and creative installations 4"x36", 12"x36", 8"x48" and 24"x24" – all designed to work with Mohawk Group carpet tile
- 5mm thickness allows seamless flow from hard surface flooring to carpet without use of transitions
- Better Together glue down installation use MS160 Spray Adhesive, M95.0 Adhesive, or M700 PSA
- Better Together with Mohawk Carpet tile EnPress adhesive may be used for both products
- 20 mil wear layer for superior durability
- M-Force™ Ultra Enhanced Urethane Finish
- FloorScore<sup>®</sup> Certified
- Limited 10 Year Commercial Warranty