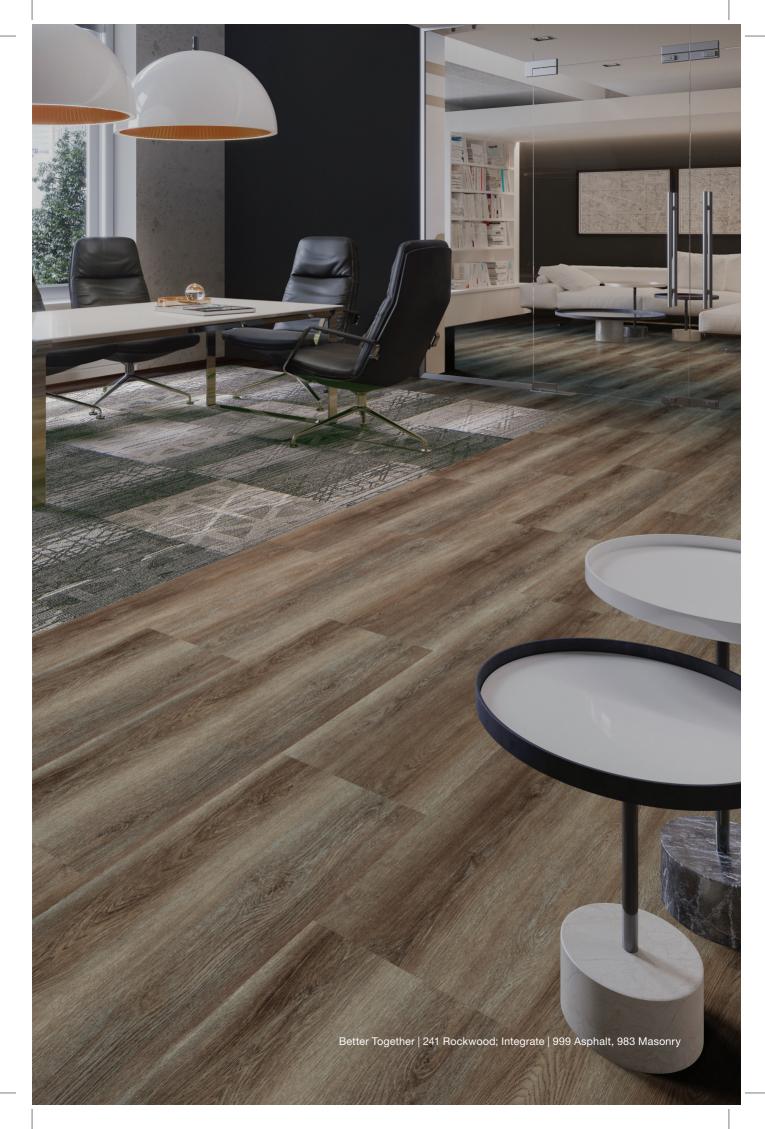

Better Together enhanced resilient tile works brilliantly on its own. But when complemented with any of our carpet tile collections, the results are even better.

45

Better Together | 652 Mythical, Hydrosphere | 955 Coastal

The colorways and tile and plank sizes are designed to mix effortlessly with carpet tile, giving every space a uniquely custom aesthetic.

Better Together | 241 Rockwood

### Better Together Features

- Variety of visuals provide multiple patterns and colors featuring wood, watercolor stone and concrete
- Range of modular sizes allow unique and creative installations 4"x36", 12"x36", 8"x48" and 24"x24" – all designed to work with Mohawk Group carpet tile
- 5mm thickness allows seamless flow from hard surface flooring to carpet without use of transitions
- Better Together glue down installation use MS160 Spray Adhesive, M95.0 Adhesive, or M700 PSA
- Better Together with Mohawk Carpet tile EnPress adhesive may be used for both products
- 20 mil wear layer for superior durability
- M-Force™ Ultra Enhanced Urethane Finish
- FloorScore<sup>®</sup> Certified
- Limited 10 Year Commercial Warranty