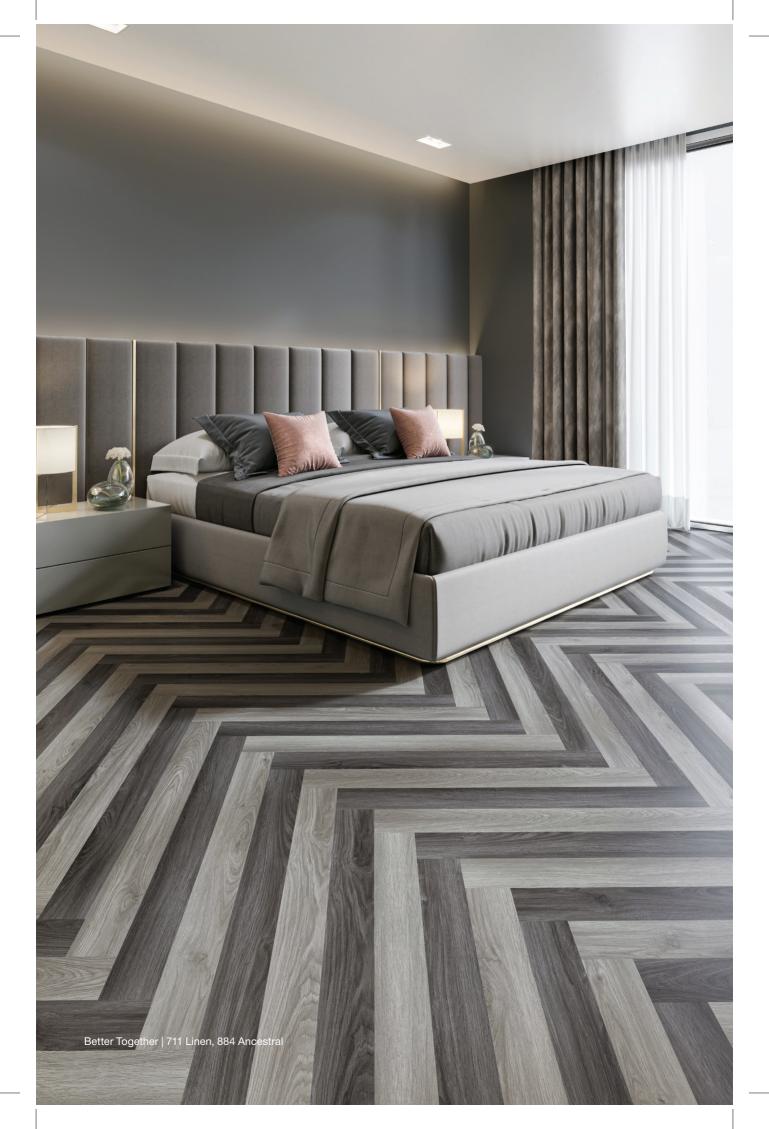

### Colorways

Better Together enhanced resilient tile brings hard and soft surface flooring together in perfect harmony.

4" x 36"

| 711 Linen    | 884 Ancestral |
|--------------|---------------|
| 12" x 36"    |               |
|              |               |
| 241 Rockwood | 646 Imagine   |
|              |               |
| 736 Spalding | 915 Blueblood |
| 936 Quietude | 989 Argus     |