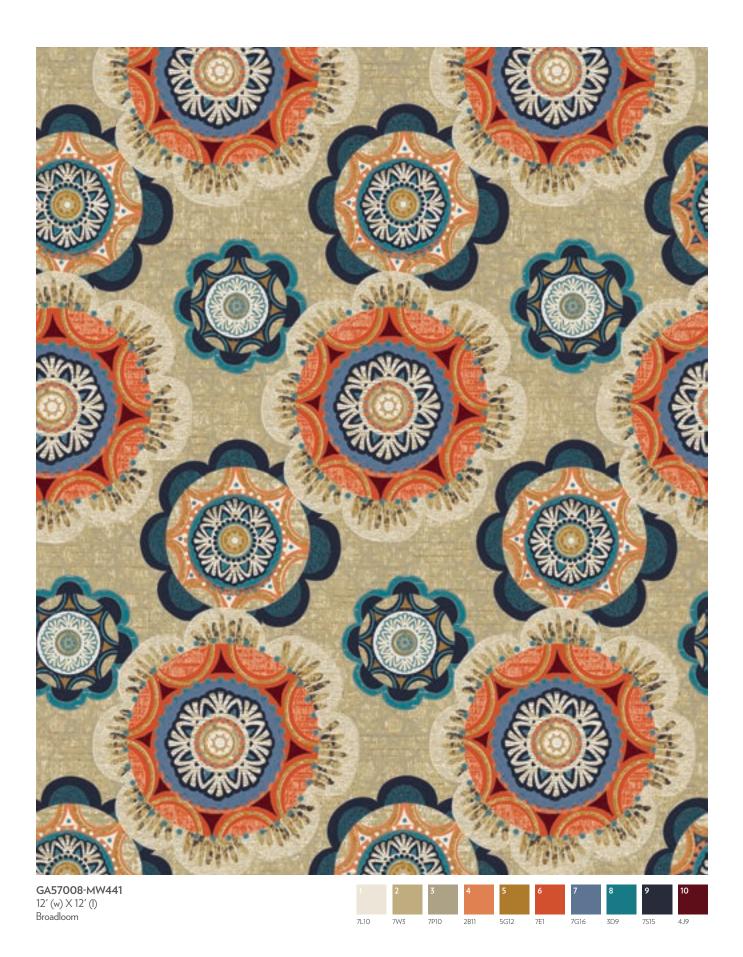

#### PDI

Durkan's Precision Dye Injected (PDI) construction offers a range of patterns available in 12 colors.

Shown, right and opposite page: GA57008-MW441