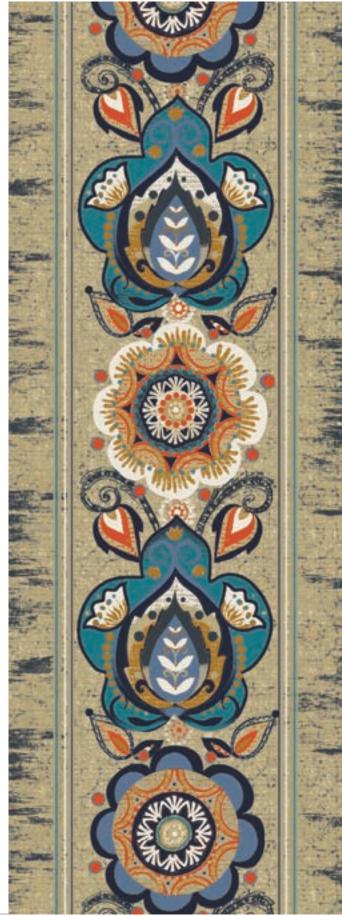

### CYP

Durkan's Computer Yarn Placement (CYP) construction offers a range of patterns available in 6 colors.

Shown, right: UTGA57178-MW441

Stacy Garcia

GA53322-MW441 6′ (w) x 12′ (l) Corridor

Also available in CYP & Definity