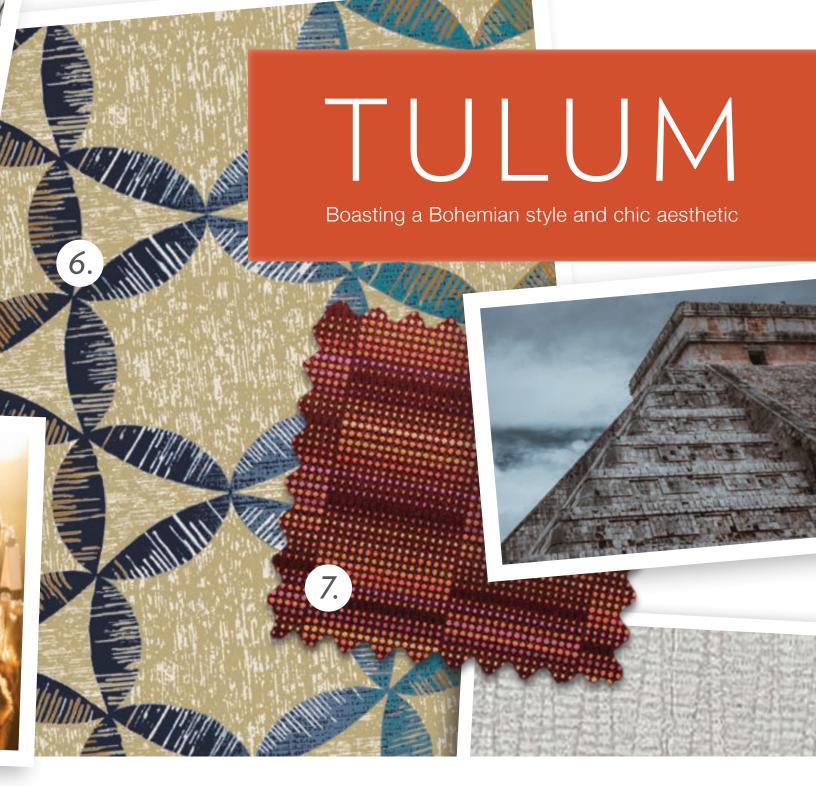

5. Stacy Garcia for York Contract Vinery - SG2767, Saffron

6. Tulum - GA53321

Z Stacy Garcia Textiles, Lindy - Magenta Maple 8. Stacy Garcia for York Contract Canopy - SG2666, Lemur

TULUM by Stacy Garcia features styles offered in Durkan's innovative Definity technology as well as PDI and CYP. Please contact your rep or visit www.durkan.com for more information.