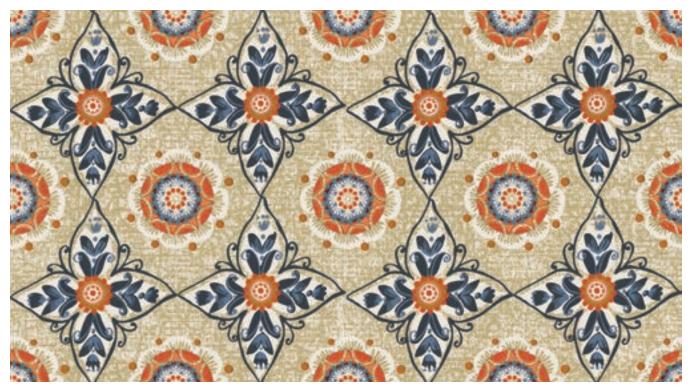

# TULUM

a collection designed by Stacy Garcia

Immerse within the uninhabited regions of pristine coastlines with Tulum, a diverse collection of worldly designs. Boasting a bohemian style and chic aesthetic, playful medallions, organic paisleys, and hand-painted motifs capture the essence of ancient Aztec and Mayan cultures with a modern twist. Bright turquoise waters and white sand beaches inspire the palette, complemented by bold berry, coveted coral, and a hint of dijon. With an eclectic flair and sense of wonder, Tulum evokes an air of exploration and adventure.

### CYP

Durkan's Computer Yarn Placement (CYP) construction offers a range of patterns available in 6 colors.

Shown, right: UTGA57178-MW441

Stacy Garcia

GA53322-MW441 6′ (w) x 12′ (l) Corridor

Also available in CYP & Definity