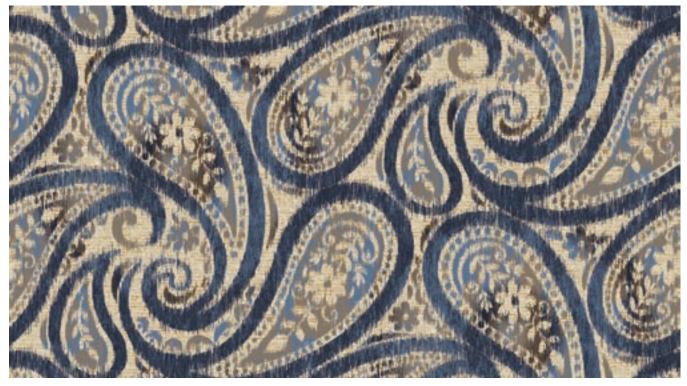

### CYP

Durkan's Computer Yarn Placement (CYP) construction offers a range of patterns available in 6 colors.

Shown, right: UTGA57178-MW441

Stacy Garcia

GA53322-MW441 6′ (w) x 12′ (l) Corridor

Also available in CYP & Definity

**GA55090-MW441** 12' (w) X 10' (I) Broadloom

**GA53314-MW441** 12' (w) X 9' (l) Broadloom

GA55105-MW441 6′ (w) x 15′ (l) Corridor

**GA53321-MW441** 6' (w) X 3' (l) Broadloom

|      | 2    | 3   | 4    | 5    | 6   | 7    |
|------|------|-----|------|------|-----|------|
| 7L10 | 7M17 | 7W3 | 5G12 | 7G16 | 3D9 | 7S15 |