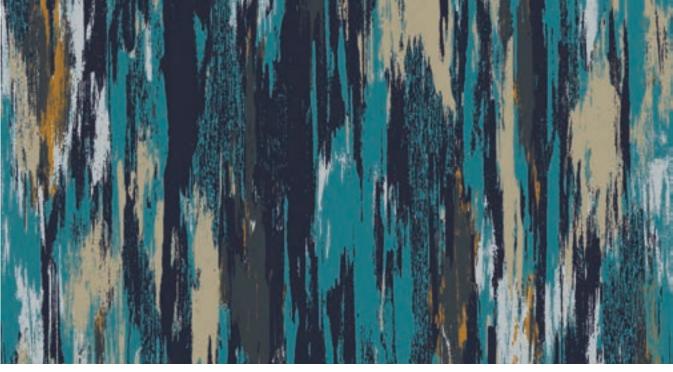

**GA53317-MW441** 6' (w) X 12' (I) Broadloom

7M17 7P10 5G12 7G16 7S14 7S15

Also available in CYP & Definity

**GA53318-MW441** 6' (w) X 12' (I) Broadloom

**GA53326-MW441** 6' (w) X 9' (I) Broadloom

|      | 2    | 3   | 4    | 5    |  |
|------|------|-----|------|------|--|
| 7L10 | 7M17 | 7W3 | 7G16 | 7S15 |  |