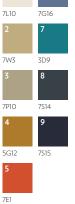

#### PDI

Durkan's Precision Dye Injected (PDI) construction offers a range of patterns available in 12 colors.

Shown, right and opposite page: GA57008-MW441