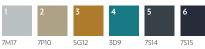

**GA53317-MW441** 6' (w) X 12' (I) Broadloom

7M17 7P10 5G12 7G16 7S14 7S15

Also available in CYP & Definity

**GA53318-MW441** 6' (w) X 12' (I) Broadloom

**GA53326-MW441** 6' (w) X 9' (I) Broadloom

|      | 2    | 3   | 4    | 5    |  |
|------|------|-----|------|------|--|
| 7L10 | 7M17 | 7W3 | 7G16 | 7S15 |  |