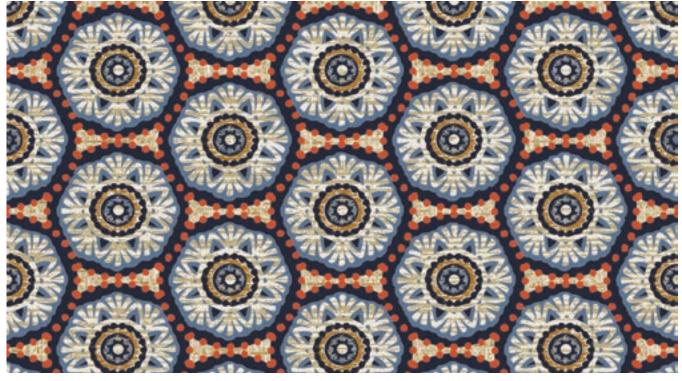

# TULUM

a collection designed by Stacy Garcia

Immerse within the uninhabited regions of pristine coastlines with Tulum, a diverse collection of worldly designs. Boasting a bohemian style and chic aesthetic, playful medallions, organic paisleys, and hand-painted motifs capture the essence of ancient Aztec and Mayan cultures with a modern twist. Bright turquoise waters and white sand beaches inspire the palette, complemented by bold berry, coveted coral, and a hint of dijon. With an eclectic flair and sense of wonder, Tulum evokes an air of exploration and adventure.

### CYP

Durkan's Computer Yarn Placement (CYP) construction offers a range of patterns available in 6 colors.

Shown, right: UTGA57178-MW441

Stacy Garcia

GA53322-MW441 6′ (w) x 12′ (l) Corridor

Also available in CYP & Definity