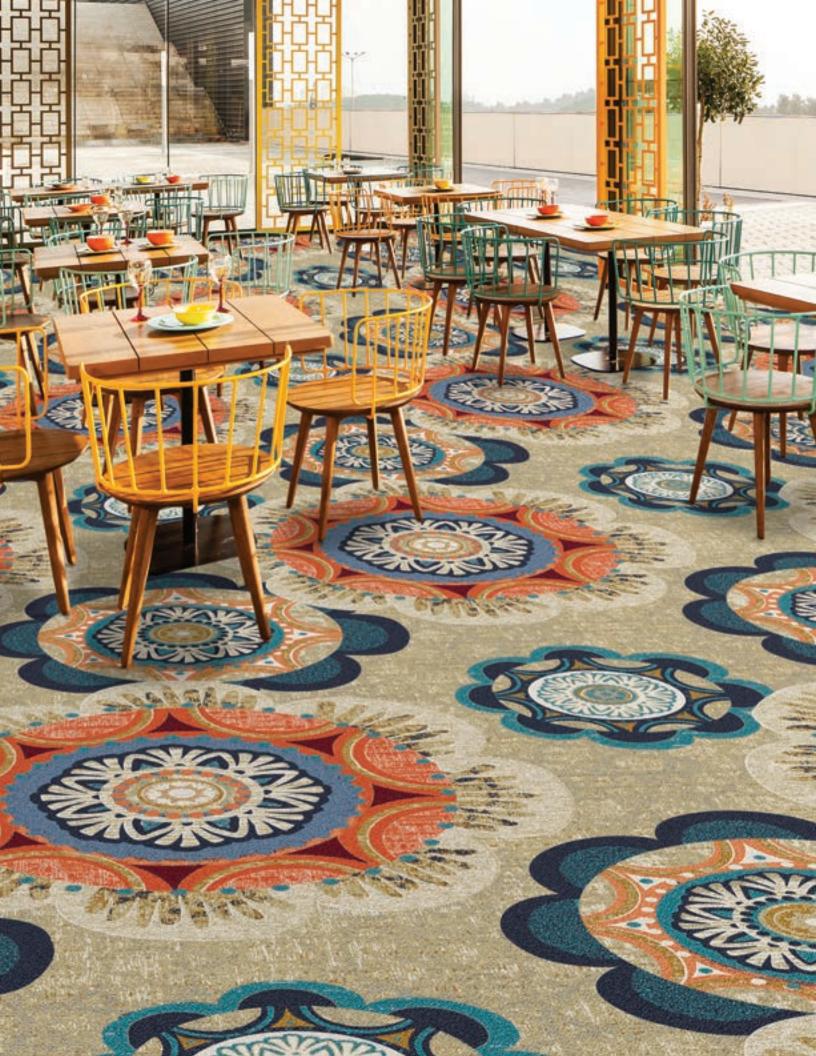

# TULUM

a collection designed by Stacy Garcia

Immerse within the uninhabited regions of pristine coastlines with Tulum, a diverse collection of worldly designs. Boasting a bohemian style and chic aesthetic, playful medallions, organic paisleys, and hand-painted motifs capture the essence of ancient Aztec and Mayan cultures with a modern twist. Bright turquoise waters and white sand beaches inspire the palette, complemented by bold berry, coveted coral, and a hint of dijon. With an eclectic flair and sense of wonder, Tulum evokes an air of exploration and adventure.

#### Product Guide

Tulum is available in Definity, PDI and CYP constructions. Each product type utilizes a different manufacturing process which can yield variations in color and texture. Please refer to the guide below for specific color information.