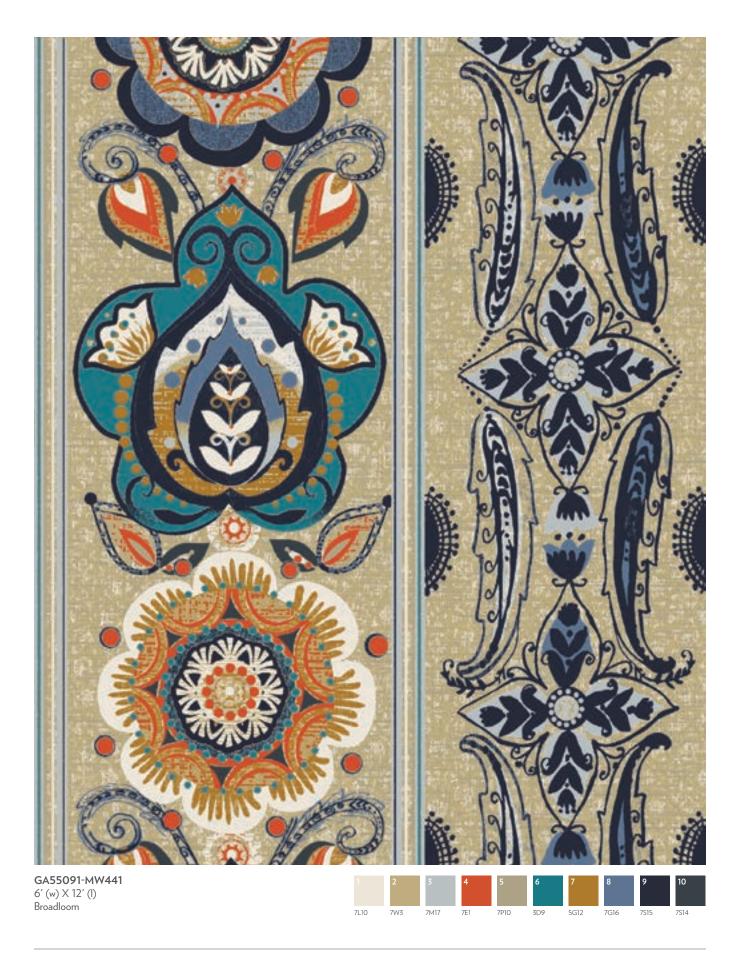

**GA53317-MW441** 6' (w) X 12' (I) Broadloom

7M17 7P10 5G12 7G16 7S14 7S15

Also available in CYP & Definity

**GA53318-MW441** 6' (w) X 12' (I) Broadloom

**GA53326-MW441** 6' (w) X 9' (I) Broadloom

|      | 2    | 3   | 4    | 5    |  |
|------|------|-----|------|------|--|
| 7L10 | 7M17 | 7W3 | 7G16 | 7S15 |  |