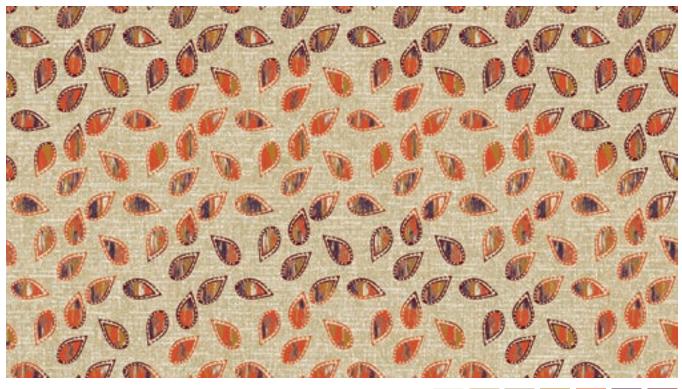

#### PDI

Durkan's Precision Dye Injected (PDI) construction offers a range of patterns available in 12 colors.

Shown, right and opposite page: GA57008-MW441