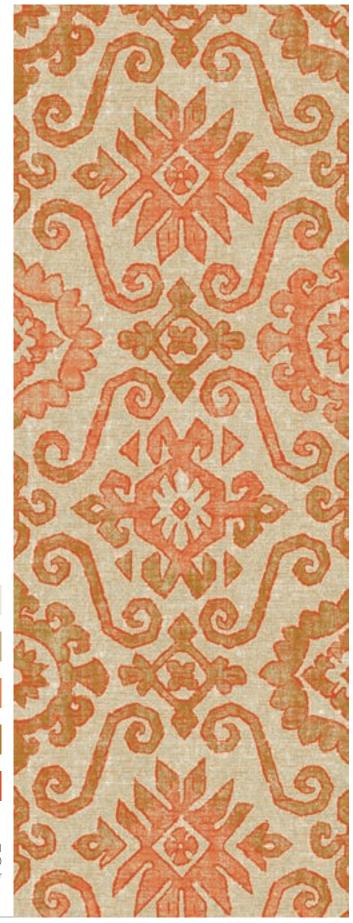

### CYP

Durkan's Computer Yarn Placement (CYP) construction offers a range of patterns available in 6 colors.

Shown, right: UTGA57178-MW441

Stacy Garcia

GA53322-MW441 6′ (w) x 12′ (l) Corridor

Also available in CYP & Definity