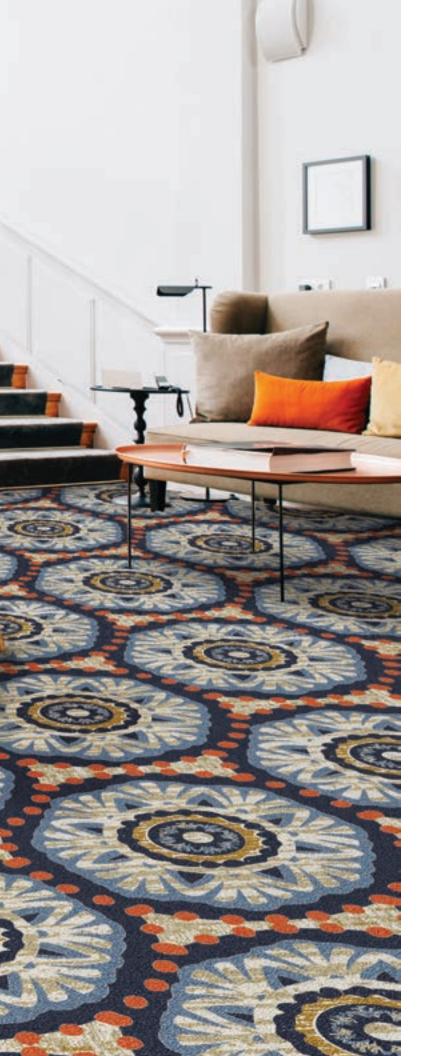

# TULUM

a collection designed by Stacy Garcia

Immerse within the uninhabited regions of pristine coastlines with Tulum, a diverse collection of worldly designs. Boasting a bohemian style and chic aesthetic, playful medallions, organic paisleys, and hand-painted motifs capture the essence of ancient Aztec and Mayan cultures with a modern twist. Bright turquoise waters and white sand beaches inspire the palette, complemented by bold berry, coveted coral, and a hint of dijon. With an eclectic flair and sense of wonder, Tulum evokes an air of exploration and adventure.

### CYP

Durkan's Computer Yarn Placement (CYP) construction offers a range of patterns available in 6 colors.

Shown, right: UTGA57178-MW441

Stacy Garcia

GA53322-MW441 6′ (w) x 12′ (l) Corridor

Also available in CYP & Definity