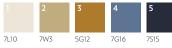

#### PDI

Durkan's Precision Dye Injected (PDI) construction offers a range of patterns available in 12 colors.

Shown, right and opposite page: GA57008-MW441