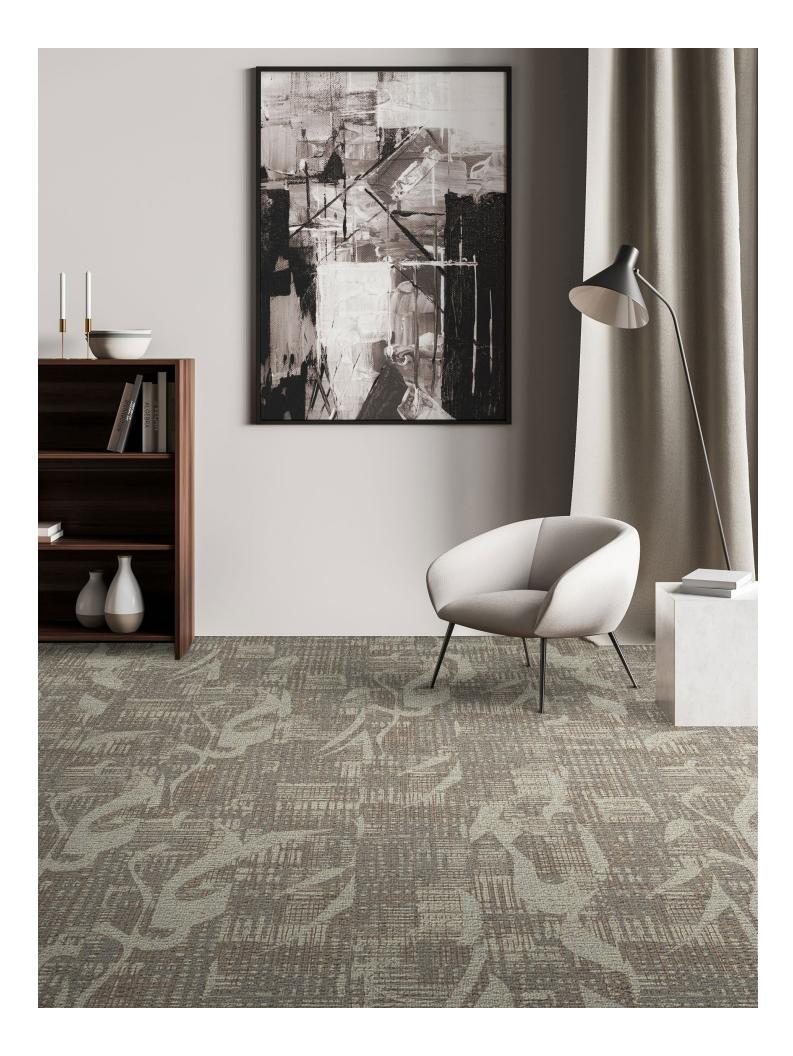

### 12CBCW40 6'-0" (w) x 5'-11" (l) Broadloom, Pattern Perfect

12CBCX05 12'-0" (w) x 8'-11" (l) Broadloom, Pattern Perfect

12CBCW41 7'-6" (w) x 22'-6" (l) Corridor, Pattern Perfect

Second Home Studio - 948 & 838 Elemental Edges - 846 & 063 D103853 - PDI Broadloom CT103850 - PDI Tile CT103854 - PDI Plank

# D103853-MW507 12'-0" (w) x 12'-0" (l)

PDI Broadloom

**CT103850-MW507** 3'-0" (w) x 3'-0" (l) PDI Tile

Second Home Studio - 848 Elemental Edges - 852 12PMCX07 - Tufted Broadloom 12PMCX08 - Tufted Broadloom