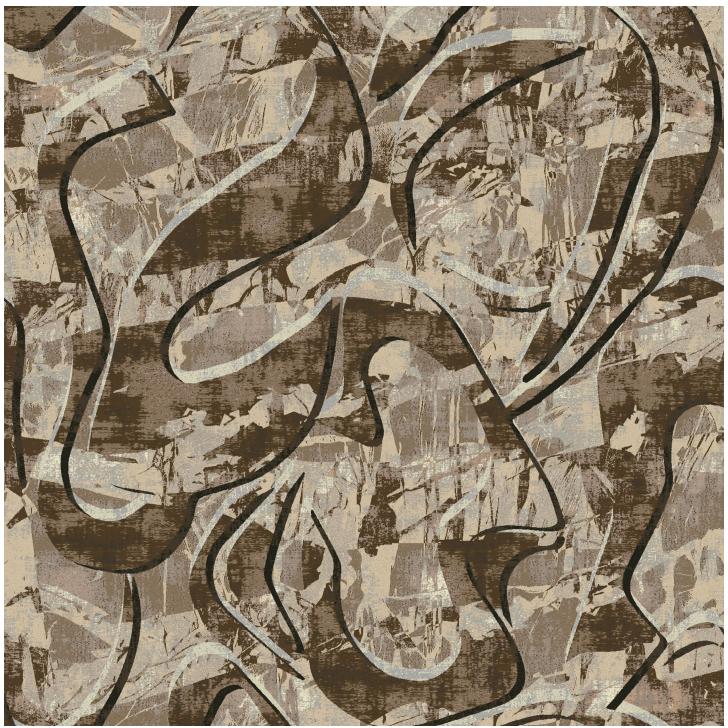

### 12CBCW40 6'-0" (w) x 5'-11" (l) Broadloom, Pattern Perfect

12CBCX05 12'-0" (w) x 8'-11" (l) Broadloom, Pattern Perfect

12CBCW41 7'-6" (w) x 22'-6" (l) Corridor, Pattern Perfect

Second Home Studio - 948 & 838 Elemental Edges - 846 & 063 D103853 - PDI Broadloom CT103850 - PDI Tile CT103854 - PDI Plank