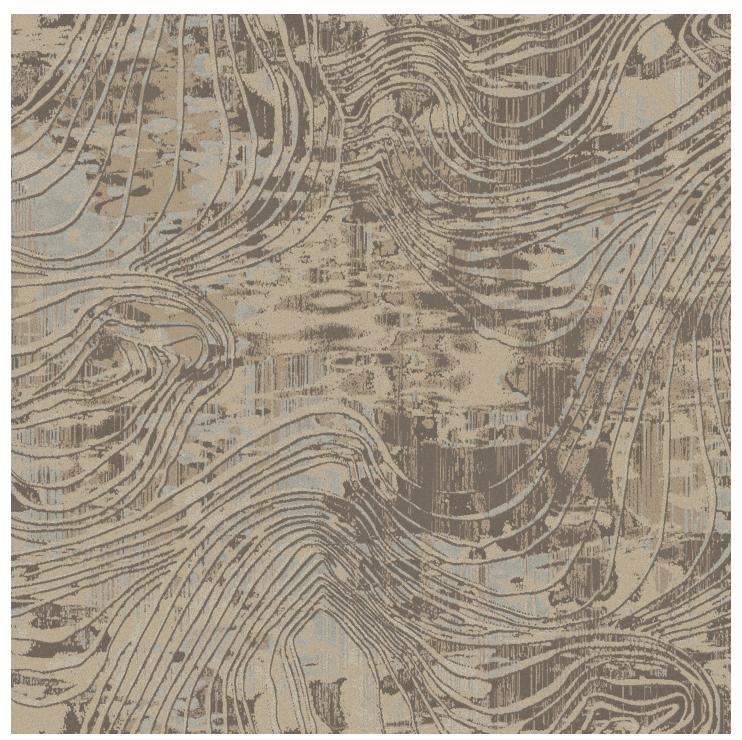

DURKAN MOHAWK GROUP HOSPITALITY

This collection merges contemporary art and design trends with architectural and sculptural forms, complemented by organic, meandering lines found within nature. Inspired by dynamic shape and form, the designs embody a modern sensibility. Using a blend of neutrals and peach tones, the collection achieves a compelling fusion of artistic innovation and functional beauty.

### 12CBCW40 6'-0" (w) x 5'-11" (l) Broadloom, Pattern Perfect

12CBCX05 12'-0" (w) x 8'-11" (l) Broadloom, Pattern Perfect

12CBCW41 7'-6" (w) x 22'-6" (l) Corridor, Pattern Perfect

Second Home Studio - 948 & 838 Elemental Edges - 846 & 063 D103853 - PDI Broadloom CT103850 - PDI Tile CT103854 - PDI Plank

# D103853-MW507 12'-0" (w) x 12'-0" (l)

PDI Broadloom

**CT103850-MW507** 3'-0" (w) x 3'-0" (l) PDI Tile

Second Home Studio - 848 Elemental Edges - 852 12PMCX07 - Tufted Broadloom 12PMCX08 - Tufted Broadloom