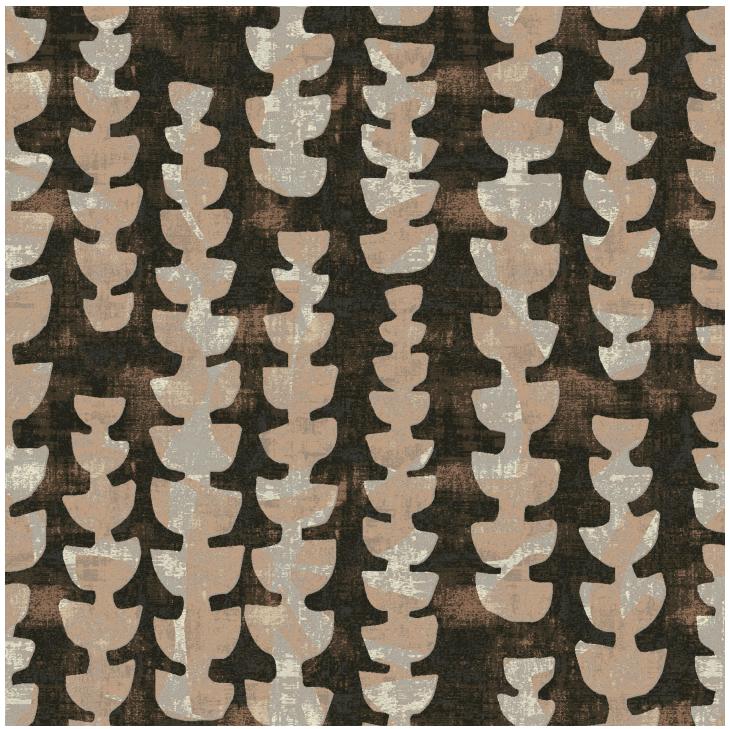

DURKAN MOHAWK GROUP HOSPITALITY

This collection merges contemporary art and design trends with architectural and sculptural forms, complemented by organic, meandering lines found within nature. Inspired by dynamic shape and form, the designs embody a modern sensibility. Using a blend of neutrals and peach tones, the collection achieves a compelling fusion of artistic innovation and functional beauty.

# QTW103594-MW507 12'-0" (w) x 12'-0" (l)

 $Broadloom,\,Definity$ 

72M003

**QTW103177-MW507** 12'-0" (w) x 12'-0" (l) Broadloom, Definity

## QTW102181-MW507 12'-0" (w) x 12'-0" (l) $Broadloom,\,Definity$

72M003

**QTW102173-MW507** 6'-0" (w) x 20'-0" (l) Corridor, Definity

QTW103175-MW507 6'-0" (w) x 6'-0" (l)  $Broadloom,\,Definity$ 

970006