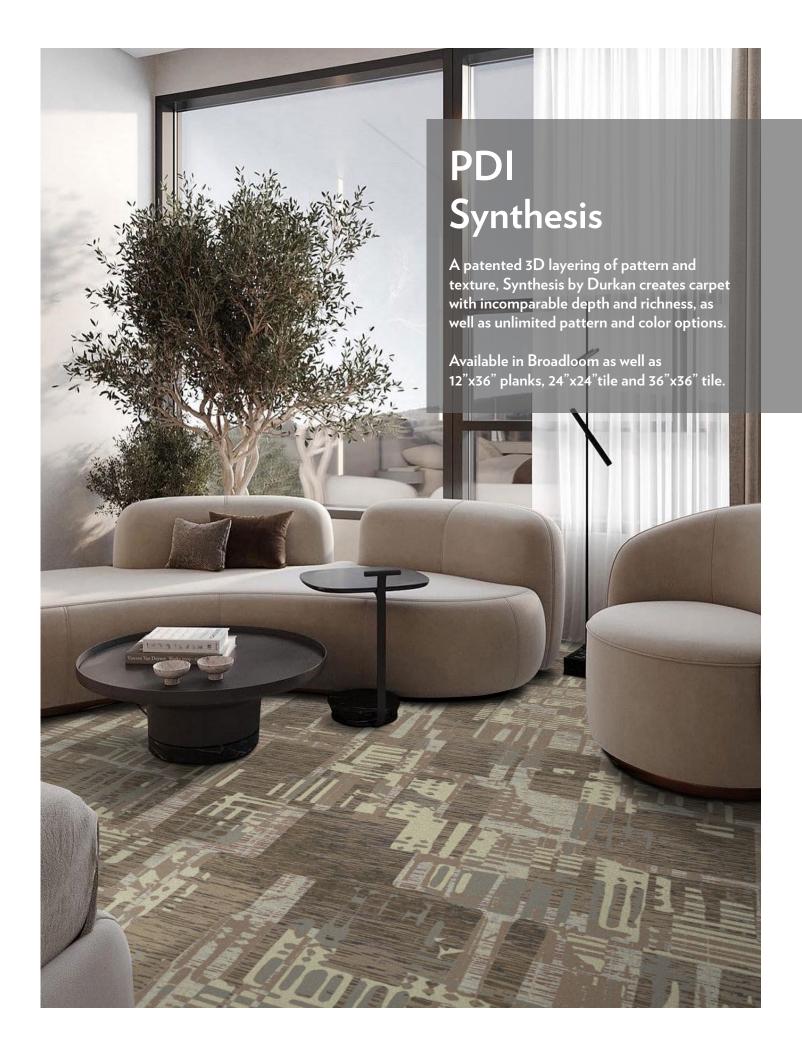

### 12CBCW40 6'-0" (w) x 5'-11" (l) Broadloom, Pattern Perfect

12CBCX05 12'-0" (w) x 8'-11" (l) Broadloom, Pattern Perfect

12CBCW41 7'-6" (w) x 22'-6" (l) Corridor, Pattern Perfect

Second Home Studio - 948 & 838 Elemental Edges - 846 & 063 D103853 - PDI Broadloom CT103850 - PDI Tile CT103854 - PDI Plank

# D103853-MW507 12'-0" (w) x 12'-0" (l)

PDI Broadloom

**CT103850-MW507** 3'-0" (w) x 3'-0" (l) PDI Tile

Second Home Studio - 848 Elemental Edges - 852 12PMCX07 - Tufted Broadloom 12PMCX08 - Tufted Broadloom