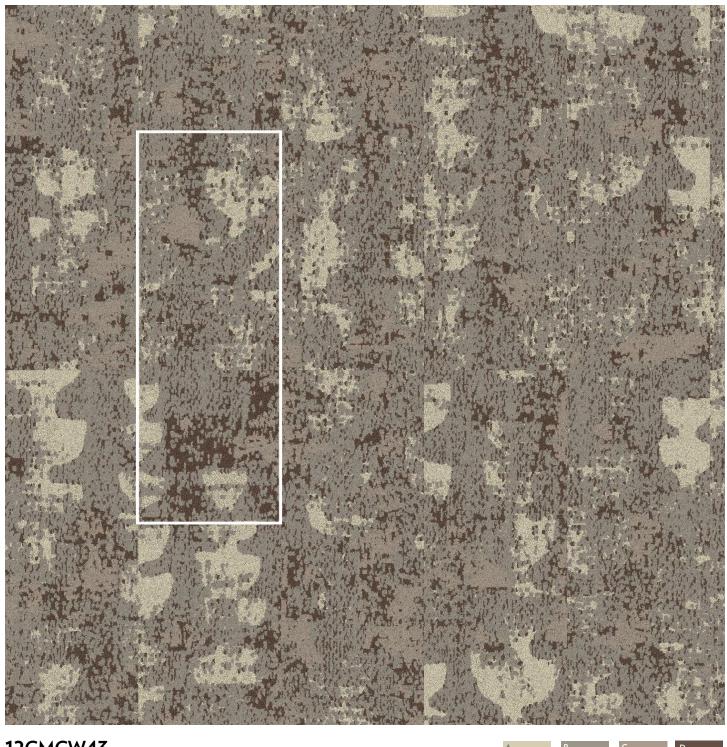

# QTW103594-MW507 12'-0" (w) x 12'-0" (l)

 $Broadloom,\,Definity$ 

72M003

**QTW103177-MW507** 12'-0" (w) x 12'-0" (l) Broadloom, Definity

# **QTW102183-MW507** 12'-0" (w) x 12'-0" (l) Broadloom, Definity

## QTW102181-MW507 12'-0" (w) x 12'-0" (l) $Broadloom,\,Definity$

72M003

**QTW102173-MW507** 6'-0" (w) x 20'-0" (l) Corridor, Definity

QTW103175-MW507 6'-0" (w) x 6'-0" (l)  $Broadloom,\,Definity$ 

970006