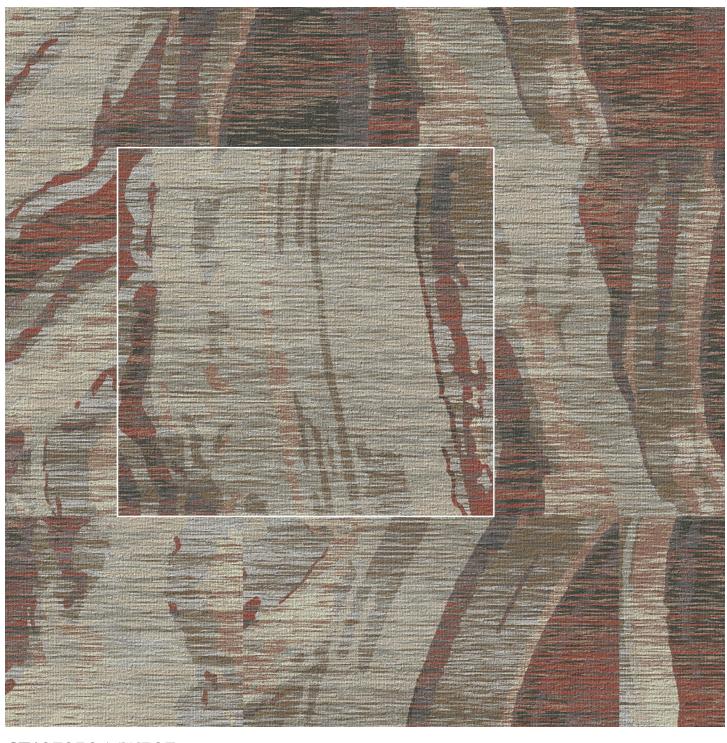

# QTW103594-MW507 12'-0" (w) x 12'-0" (l)

 $Broadloom,\,Definity$ 

72M003

**QTW103177-MW507** 12'-0" (w) x 12'-0" (l) Broadloom, Definity

# **QTW102183-MW507** 12'-0" (w) x 12'-0" (l) Broadloom, Definity

## QTW102181-MW507 12'-0" (w) x 12'-0" (l) $Broadloom,\,Definity$

72M003

**QTW102173-MW507** 6'-0" (w) x 20'-0" (l) Corridor, Definity

QTW103175-MW507 6'-0" (w) x 6'-0" (l)  $Broadloom,\,Definity$ 

970006