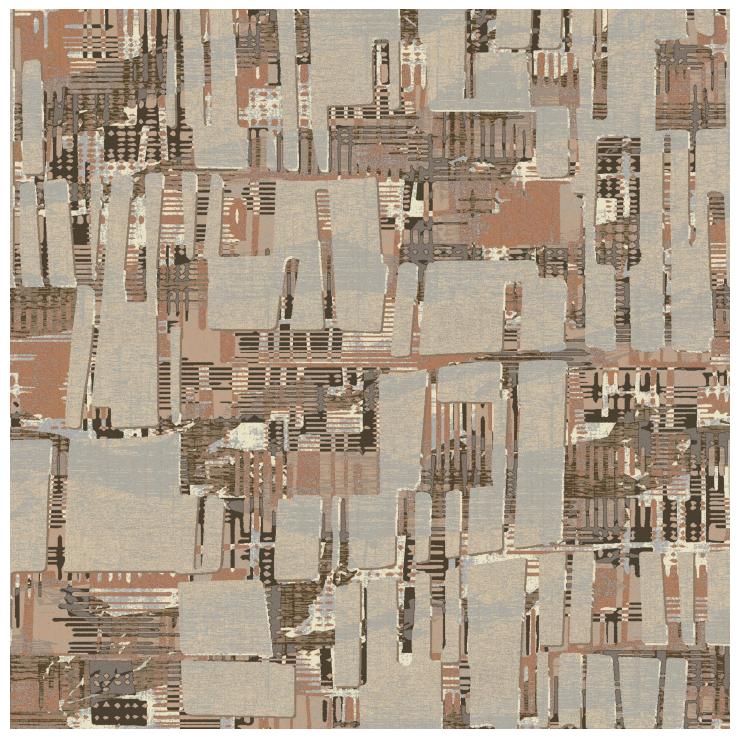

# QTW103594-MW507 12'-0" (w) x 12'-0" (l)

 $Broadloom,\,Definity$ 

72M003

**QTW103177-MW507** 12'-0" (w) x 12'-0" (l) Broadloom, Definity