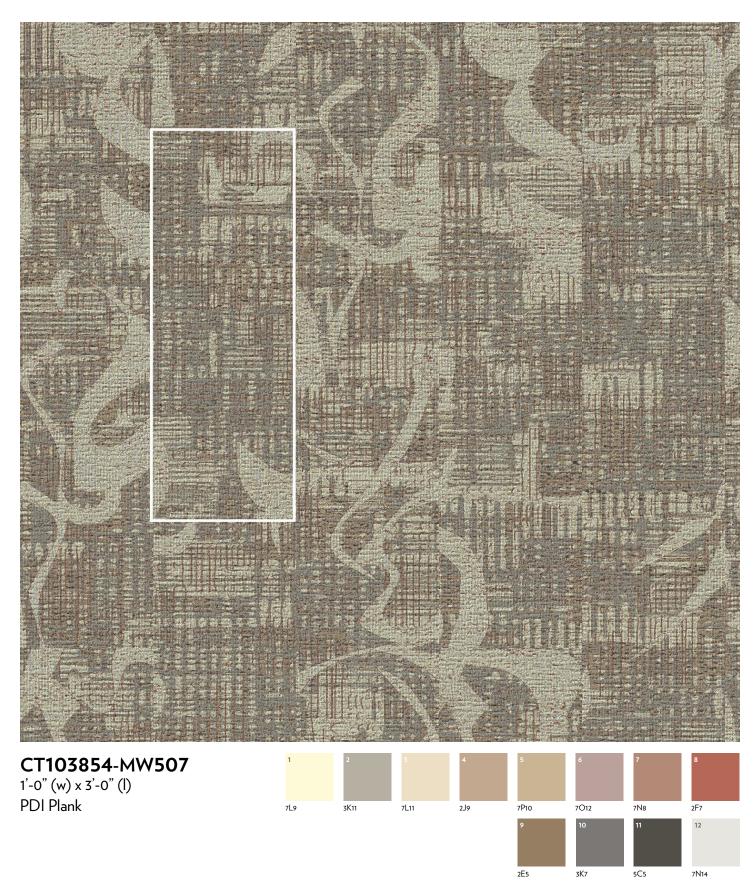

### 12CBCW40 6'-0" (w) x 5'-11" (l) Broadloom, Pattern Perfect

12CBCX05 12'-0" (w) x 8'-11" (l) Broadloom, Pattern Perfect

12CBCW41 7'-6" (w) x 22'-6" (l) Corridor, Pattern Perfect

Second Home Studio - 948 & 838 Elemental Edges - 846 & 063 D103853 - PDI Broadloom CT103850 - PDI Tile CT103854 - PDI Plank

# D103853-MW507 12'-0" (w) x 12'-0" (l)

PDI Broadloom

**CT103850-MW507** 3'-0" (w) x 3'-0" (l) PDI Tile

Second Home Studio - 848 Elemental Edges - 852 12PMCX07 - Tufted Broadloom 12PMCX08 - Tufted Broadloom