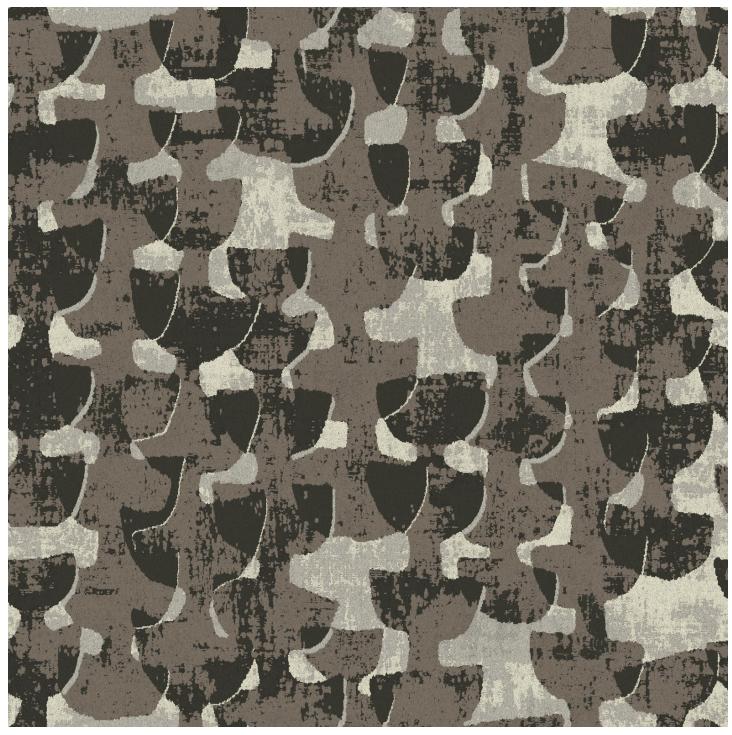

#### QTW103848-MW507

3'-0" (w) x 3'-0" (l) Broadloom, Definity

Customize in P.S.

Second Home Studio - 948 Elemental Edges - 846

12CBCW39 - Pattern Perfect Broadloom

12CBCW40 - Pattern Perfect Broadloom

12CBCX05 - Pattern Perfect Broadloom

12CMCW43 - Pattern Perfect Plank

**12CBCW39** 6'-0" (w) x 5'-11" (l) Broadloom, Pattern Perfect

**12CMCW43** 1'-0" (w) x 3'-0" (l) Plank, Pattern Perfect

### 12CBCW40 6'-0" (w) x 5'-11" (l) Broadloom, Pattern Perfect

12CBCX05 12'-0" (w) x 8'-11" (l) Broadloom, Pattern Perfect

12CBCW41 7'-6" (w) x 22'-6" (l) Corridor, Pattern Perfect

Second Home Studio - 948 & 838 Elemental Edges - 846 & 063 D103853 - PDI Broadloom CT103850 - PDI Tile CT103854 - PDI Plank