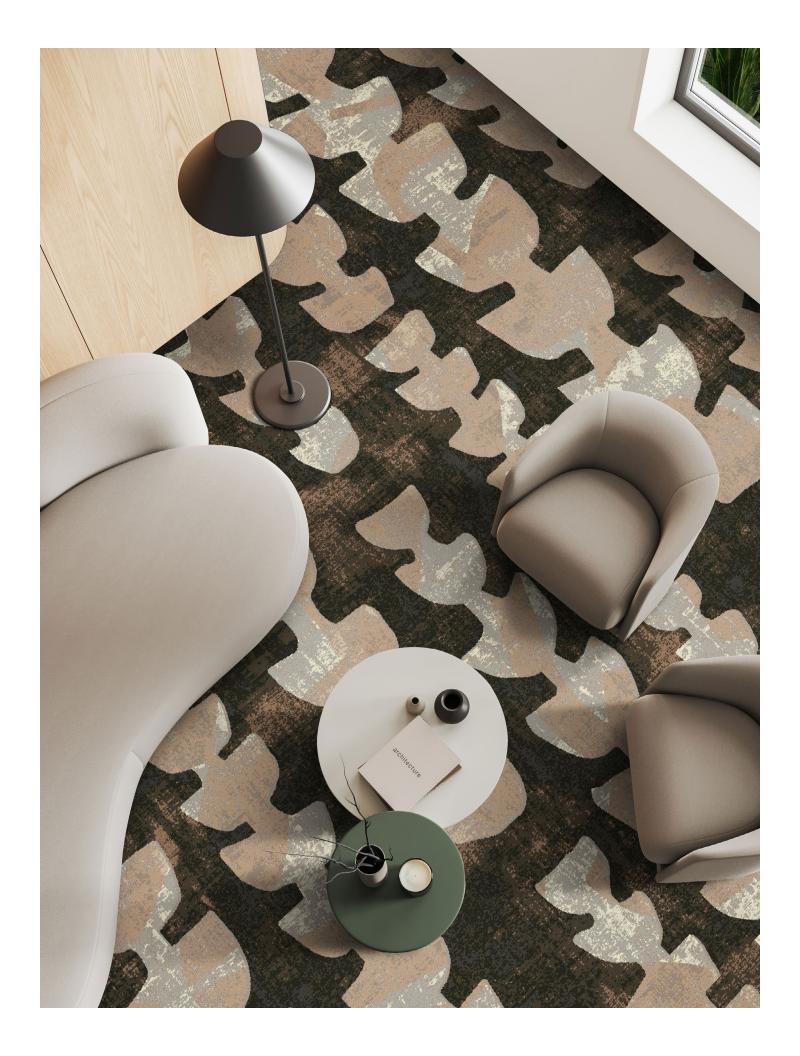

DURKAN MOHAWK GROUP HOSPITALITY

This collection merges contemporary art and design trends with architectural and sculptural forms, complemented by organic, meandering lines found within nature. Inspired by dynamic shape and form, the designs embody a modern sensibility. Using a blend of neutrals and peach tones, the collection achieves a compelling fusion of artistic innovation and functional beauty.

# QTW103594-MW507 12'-0" (w) x 12'-0" (l)

 $Broadloom,\,Definity$ 

72M003

**QTW103177-MW507** 12'-0" (w) x 12'-0" (l) Broadloom, Definity

## QTW102181-MW507 12'-0" (w) x 12'-0" (l) $Broadloom,\,Definity$

72M003

**QTW102173-MW507** 6'-0" (w) x 20'-0" (l) Corridor, Definity

QTW103175-MW507 6'-0" (w) x 6'-0" (l)  $Broadloom,\,Definity$ 

970006