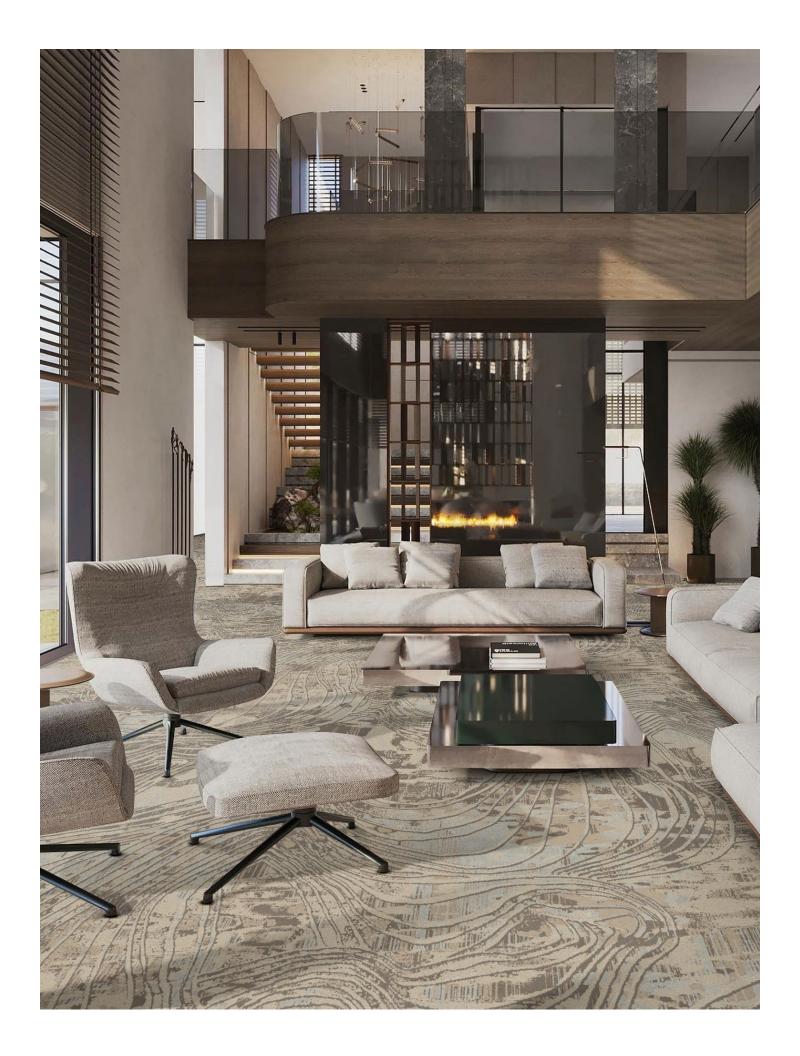

DURKAN MOHAWK GROUP HOSPITALITY

This collection merges contemporary art and design trends with architectural and sculptural forms, complemented by organic, meandering lines found within nature. Inspired by dynamic shape and form, the designs embody a modern sensibility. Using a blend of neutrals and peach tones, the collection achieves a compelling fusion of artistic innovation and functional beauty.

### 12CBCW40 6'-0" (w) x 5'-11" (l) Broadloom, Pattern Perfect

12CBCX05 12'-0" (w) x 8'-11" (l) Broadloom, Pattern Perfect

12CBCW41 7'-6" (w) x 22'-6" (l) Corridor, Pattern Perfect

Second Home Studio - 948 & 838 Elemental Edges - 846 & 063 D103853 - PDI Broadloom CT103850 - PDI Tile CT103854 - PDI Plank

# D103853-MW507 12'-0" (w) x 12'-0" (l)

PDI Broadloom

**CT103850-MW507** 3'-0" (w) x 3'-0" (l) PDI Tile

Second Home Studio - 848 Elemental Edges - 852 12PMCX07 - Tufted Broadloom 12PMCX08 - Tufted Broadloom