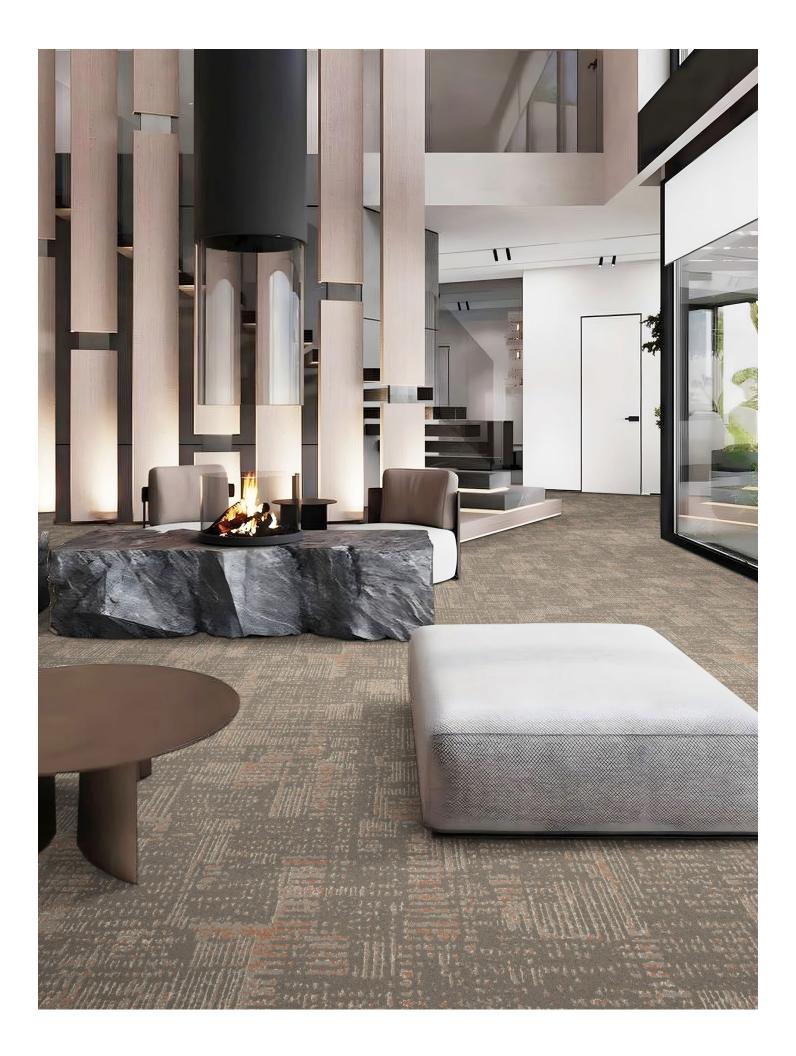

12CMCW43 - Pattern Perfect Plank

**12CBCW39** 6'-0" (w) x 5'-11" (l) Broadloom, Pattern Perfect

**12CMCW43** 1'-0" (w) x 3'-0" (l) Plank, Pattern Perfect

### 12CBCW40 6'-0" (w) x 5'-11" (l) Broadloom, Pattern Perfect

12CBCX05 12'-0" (w) x 8'-11" (l) Broadloom, Pattern Perfect

12CBCW41 7'-6" (w) x 22'-6" (l) Corridor, Pattern Perfect

Second Home Studio - 948 & 838 Elemental Edges - 846 & 063 D103853 - PDI Broadloom CT103850 - PDI Tile CT103854 - PDI Plank