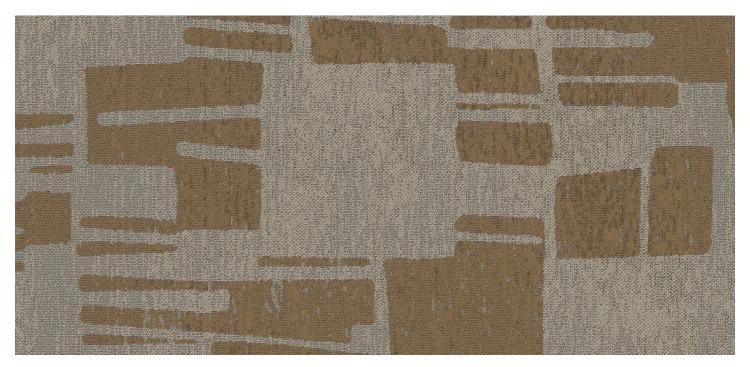

## QTW102181-MW507 12'-0" (w) x 12'-0" (l) $Broadloom,\,Definity$

72M003

**QTW102173-MW507** 6'-0" (w) x 20'-0" (l) Corridor, Definity

QTW103175-MW507 6'-0" (w) x 6'-0" (l)  $Broadloom,\,Definity$ 

970006