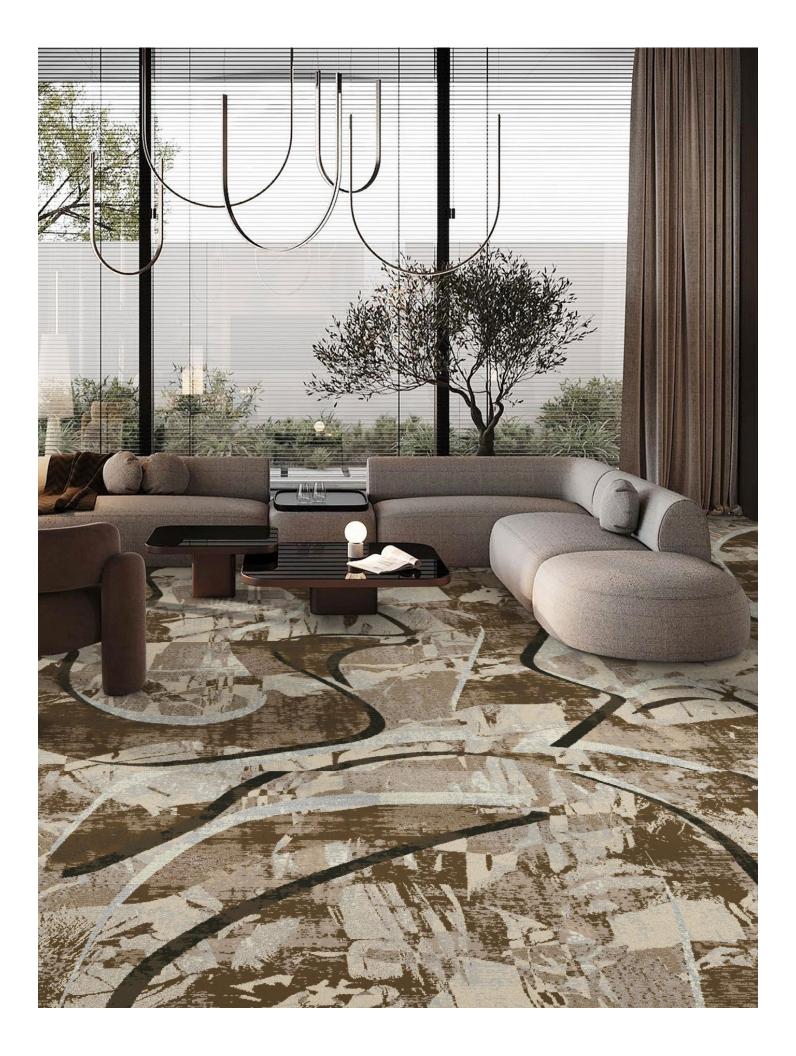

### 12CBCW40 6'-0" (w) x 5'-11" (l) Broadloom, Pattern Perfect

12CBCX05 12'-0" (w) x 8'-11" (l) Broadloom, Pattern Perfect

12CBCW41 7'-6" (w) x 22'-6" (l) Corridor, Pattern Perfect

Second Home Studio - 948 & 838 Elemental Edges - 846 & 063 D103853 - PDI Broadloom CT103850 - PDI Tile CT103854 - PDI Plank