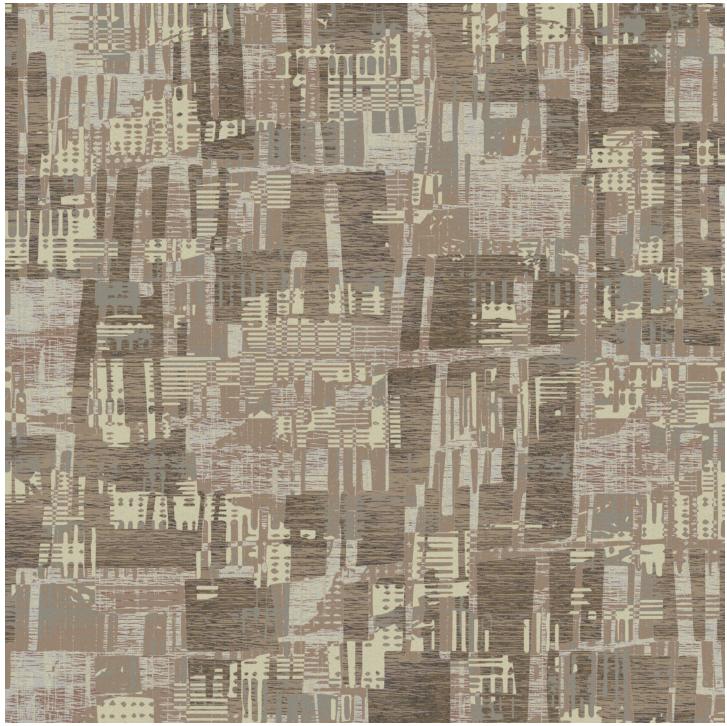

### 12CBCW40 6'-0" (w) x 5'-11" (l) Broadloom, Pattern Perfect

12CBCX05 12'-0" (w) x 8'-11" (l) Broadloom, Pattern Perfect

12CBCW41 7'-6" (w) x 22'-6" (l) Corridor, Pattern Perfect

Second Home Studio - 948 & 838 Elemental Edges - 846 & 063 D103853 - PDI Broadloom CT103850 - PDI Tile CT103854 - PDI Plank