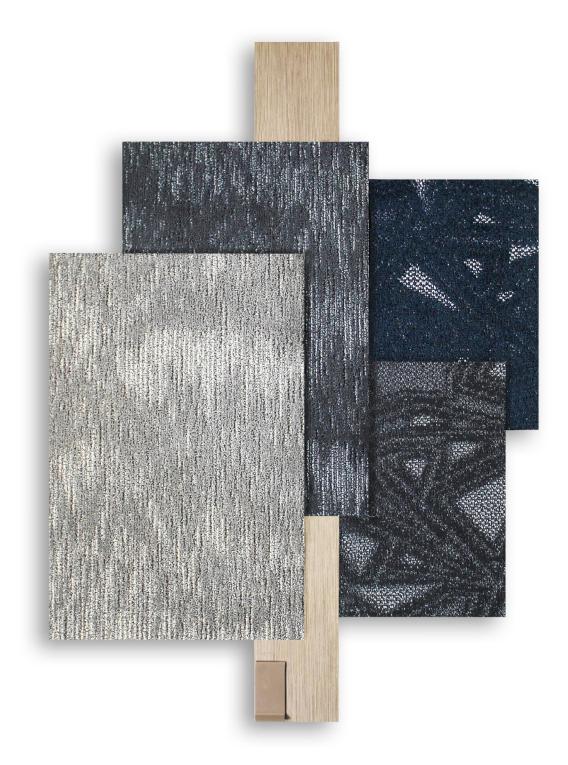

Infuse 25

DURKAN

Mohawk Group Hospitality

This collection explores the florals and artistic geometrics of Japanese culture. Florals paired with classic geometric shapes create a soft balance to the sharp angles and edges. Both elements are explored separately – but when layered on top of another, create a sense of unexpected peace and fluidity. The color palette embodies the peaceful nature of this collection by exploring tonal blues, greys, and accents of caramel to bring a sense of tranquility to the viewer.

Rendered Flax - 812 Buckthorn, 127 Crisp

Elemental Edges - 063 Buff

QTW100959 - Definity 48oz

**QTW101178** - Definity 48oz

**QTW**100895 - Definity 48oz