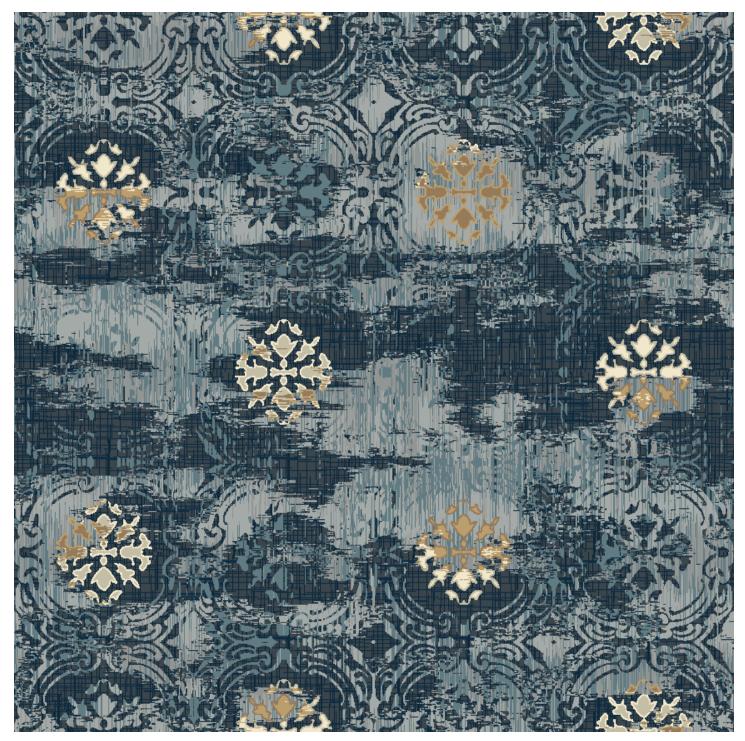

Infuse 25

DURKAN

Mohawk Group Hospitality

This collection explores the florals and artistic geometrics of Japanese culture. Florals paired with classic geometric shapes create a soft balance to the sharp angles and edges. Both elements are explored separately – but when layered on top of another, create a sense of unexpected peace and fluidity. The color palette embodies the peaceful nature of this collection by exploring tonal blues, greys, and accents of caramel to bring a sense of tranquility to the viewer.

### QTW100959-MW505

12'-0" (w) x 20'-10" (l)  $Broadloom,\,Definity$ 