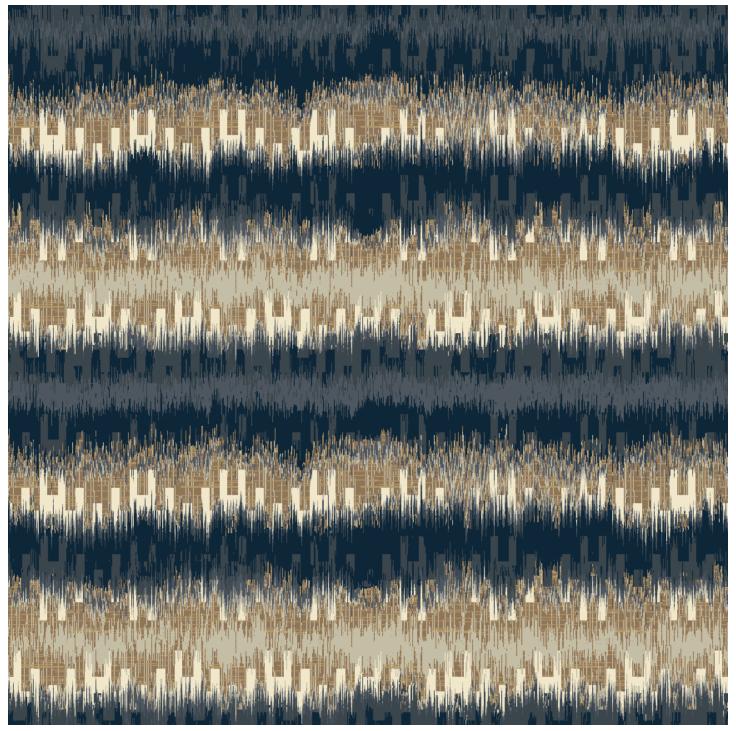

Infuse 25

DURKAN

Mohawk Group Hospitality

This collection explores the florals and artistic geometrics of Japanese culture. Florals paired with classic geometric shapes create a soft balance to the sharp angles and edges. Both elements are explored separately – but when layered on top of another, create a sense of unexpected peace and fluidity. The color palette embodies the peaceful nature of this collection by exploring tonal blues, greys, and accents of caramel to bring a sense of tranquility to the viewer.

### QTW100959-MW505

12'-0" (w) x 20'-10" (l)  $Broadloom,\,Definity$ 