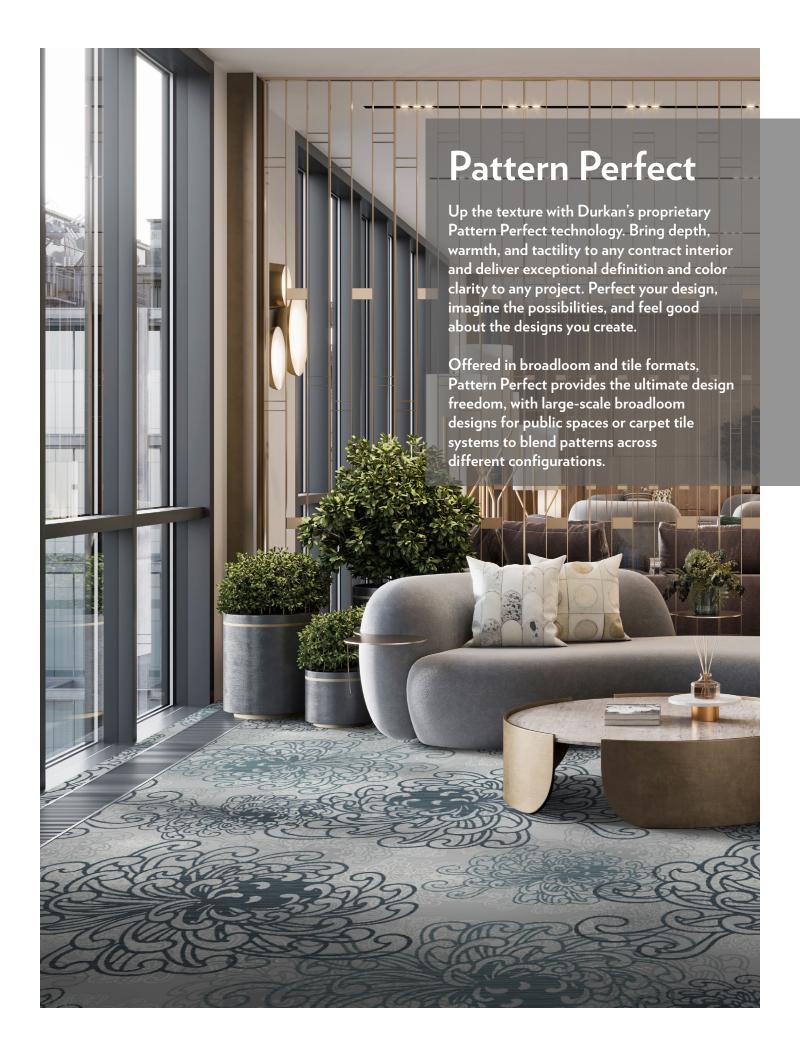

Infuse 25

DURKAN

Mohawk Group Hospitality

This collection explores the florals and artistic geometrics of Japanese culture. Florals paired with classic geometric shapes create a soft balance to the sharp angles and edges. Both elements are explored separately – but when layered on top of another, create a sense of unexpected peace and fluidity. The color palette embodies the peaceful nature of this collection by exploring tonal blues, greys, and accents of caramel to bring a sense of tranquility to the viewer.