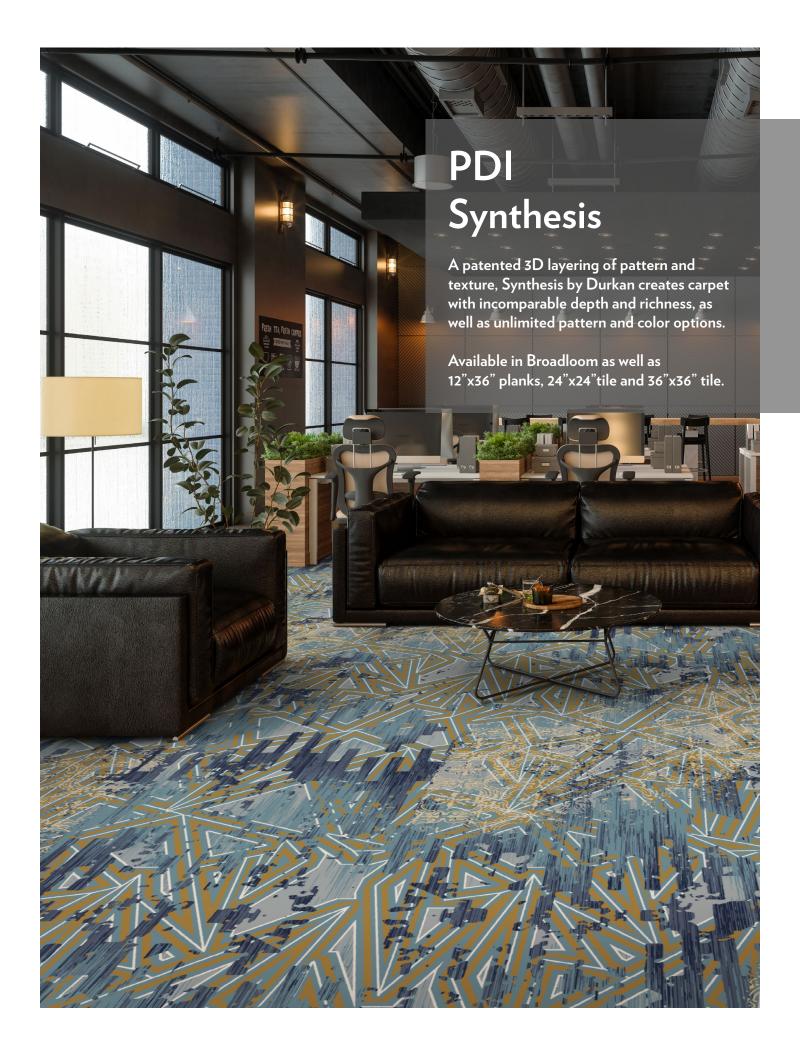

#### Photorealistic Simulations

Personal Studio uses photorealistic simulations of the cut and loop textures of our PDI Synthesis bases and our CYP, Definity and tufted constructions so your designs are very close to the final product.