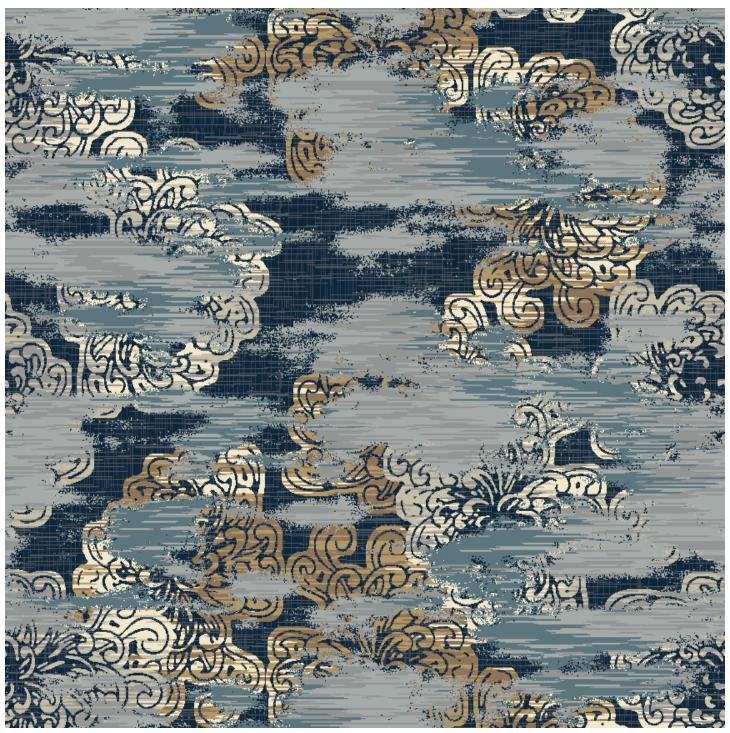

Infuse 25

DURKAN

Mohawk Group Hospitality

This collection explores the florals and artistic geometrics of Japanese culture. Florals paired with classic geometric shapes create a soft balance to the sharp angles and edges. Both elements are explored separately – but when layered on top of another, create a sense of unexpected peace and fluidity. The color palette embodies the peaceful nature of this collection by exploring tonal blues, greys, and accents of caramel to bring a sense of tranquility to the viewer.

Rendered Flax - 812 Buckthorn, 127 Crisp

Elemental Edges - 063 Buff

QTW100959 - Definity 48oz

**QTW101178** - Definity 48oz

**QTW**100895 - Definity 48oz