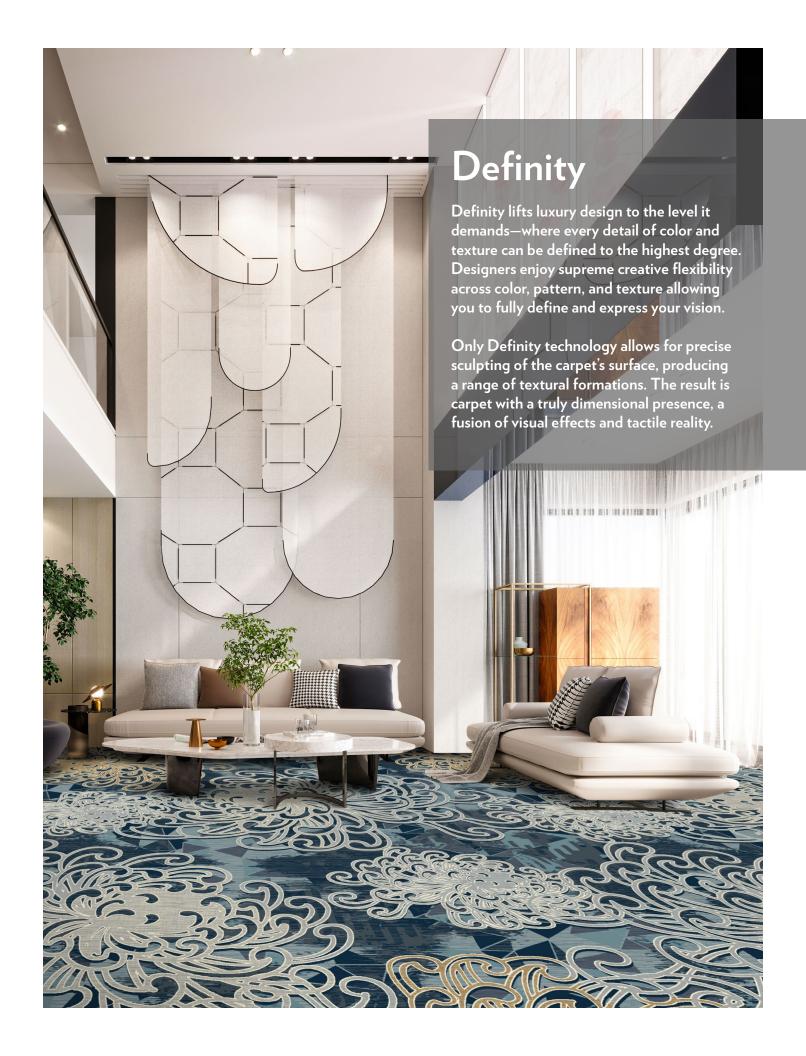

Infuse 25

DURKAN

Mohawk Group Hospitality

This collection explores the florals and artistic geometrics of Japanese culture. Florals paired with classic geometric shapes create a soft balance to the sharp angles and edges. Both elements are explored separately – but when layered on top of another, create a sense of unexpected peace and fluidity. The color palette embodies the peaceful nature of this collection by exploring tonal blues, greys, and accents of caramel to bring a sense of tranquility to the viewer.