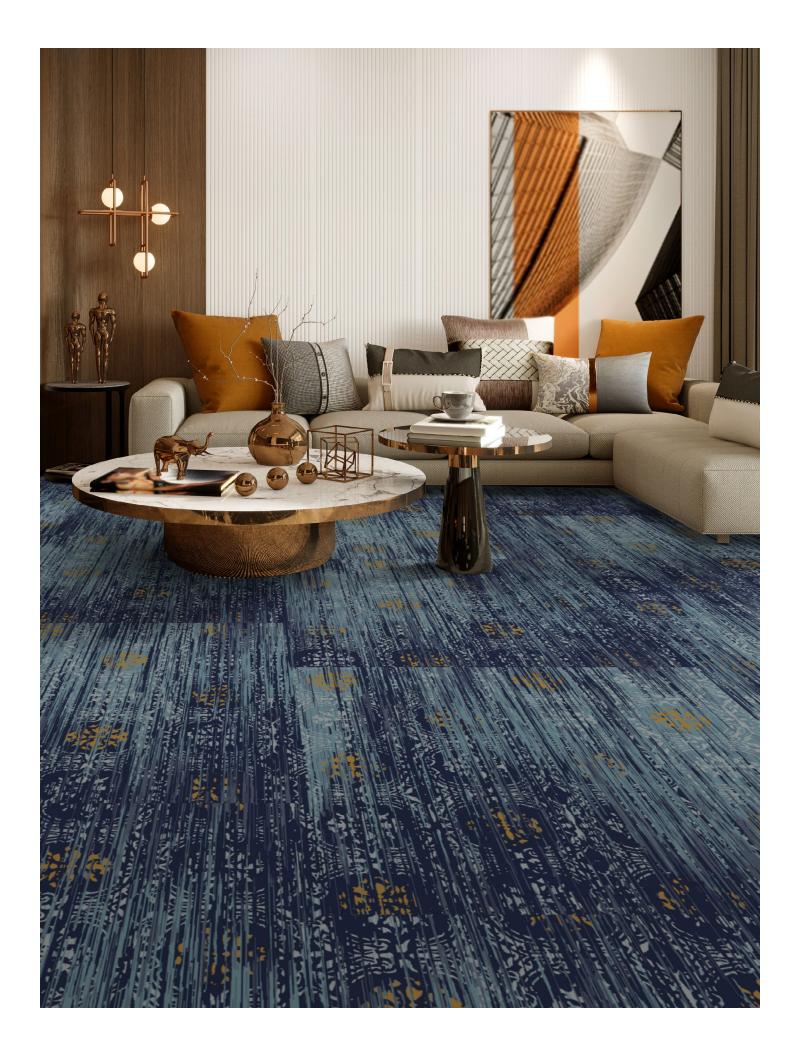

#### 12CMCJ93 1'-0" (w) x 3'-0" (l) Plank, Pattern Perfect

Rendered Flax - 812 Buckthorn, 127 Crisp Elemental Edges - 852 Khaki, 063 Buff

D101109 - PDI Broadloom

CT101100 - PDI Tile

CT101108 - PDI Plank

**D101109-MW505** 12'-0" (l) PDI Broadloom

# **CT101108-MW505** 3'-0" (w) x 3'-0" (l) PDI Tile