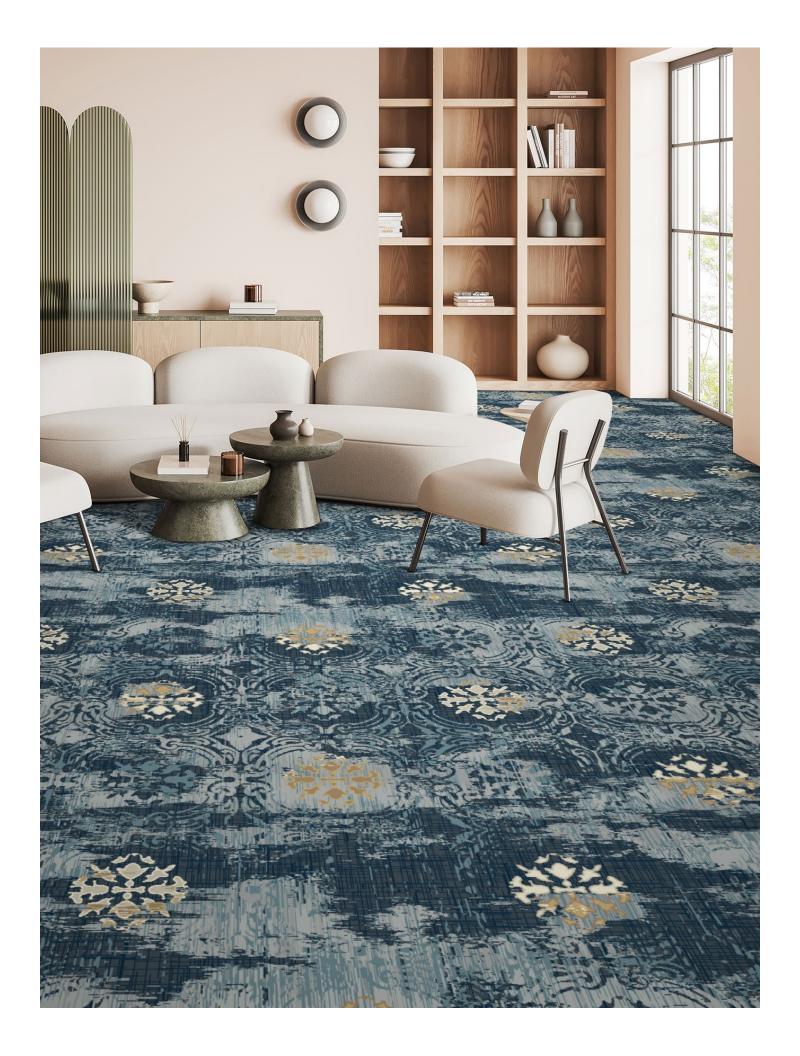

Infuse 25

DURKAN

Mohawk Group Hospitality

This collection explores the florals and artistic geometrics of Japanese culture. Florals paired with classic geometric shapes create a soft balance to the sharp angles and edges. Both elements are explored separately – but when layered on top of another, create a sense of unexpected peace and fluidity. The color palette embodies the peaceful nature of this collection by exploring tonal blues, greys, and accents of caramel to bring a sense of tranquility to the viewer.