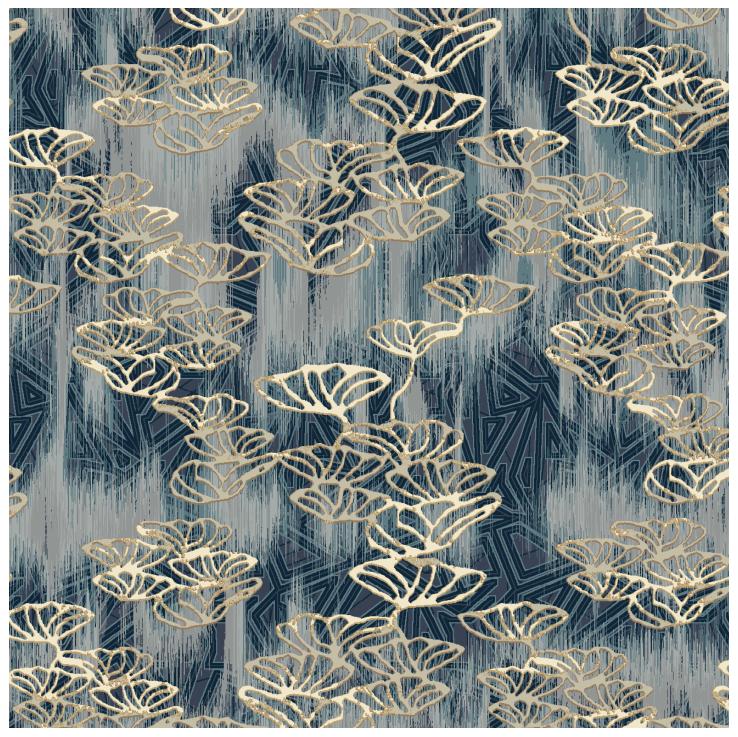

Infuse 25

DURKAN

Mohawk Group Hospitality

This collection explores the florals and artistic geometrics of Japanese culture. Florals paired with classic geometric shapes create a soft balance to the sharp angles and edges. Both elements are explored separately – but when layered on top of another, create a sense of unexpected peace and fluidity. The color palette embodies the peaceful nature of this collection by exploring tonal blues, greys, and accents of caramel to bring a sense of tranquility to the viewer.