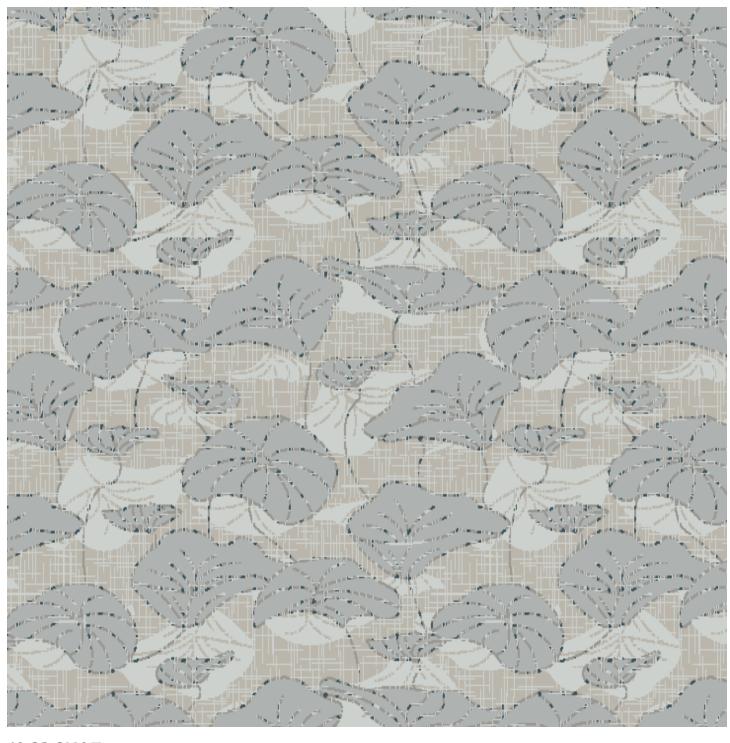

Infuse 25

DURKAN

Mohawk Group Hospitality

This collection explores the florals and artistic geometrics of Japanese culture. Florals paired with classic geometric shapes create a soft balance to the sharp angles and edges. Both elements are explored separately – but when layered on top of another, create a sense of unexpected peace and fluidity. The color palette embodies the peaceful nature of this collection by exploring tonal blues, greys, and accents of caramel to bring a sense of tranquility to the viewer.