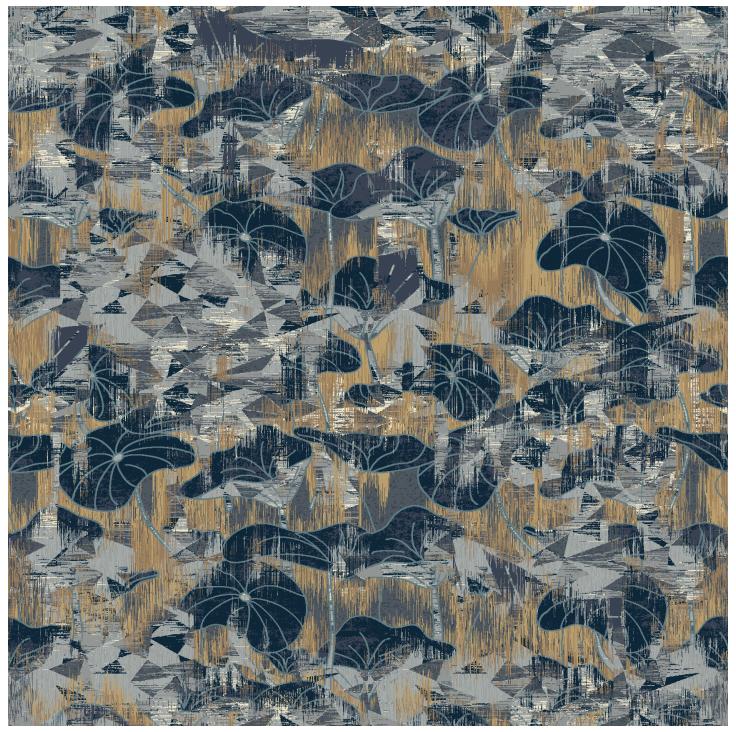

Infuse 25

DURKAN

Mohawk Group Hospitality

This collection explores the florals and artistic geometrics of Japanese culture. Florals paired with classic geometric shapes create a soft balance to the sharp angles and edges. Both elements are explored separately – but when layered on top of another, create a sense of unexpected peace and fluidity. The color palette embodies the peaceful nature of this collection by exploring tonal blues, greys, and accents of caramel to bring a sense of tranquility to the viewer.

### QTW100916-MW505

12'-0" (w) x 41'-8" (l) Broadloom, Definity