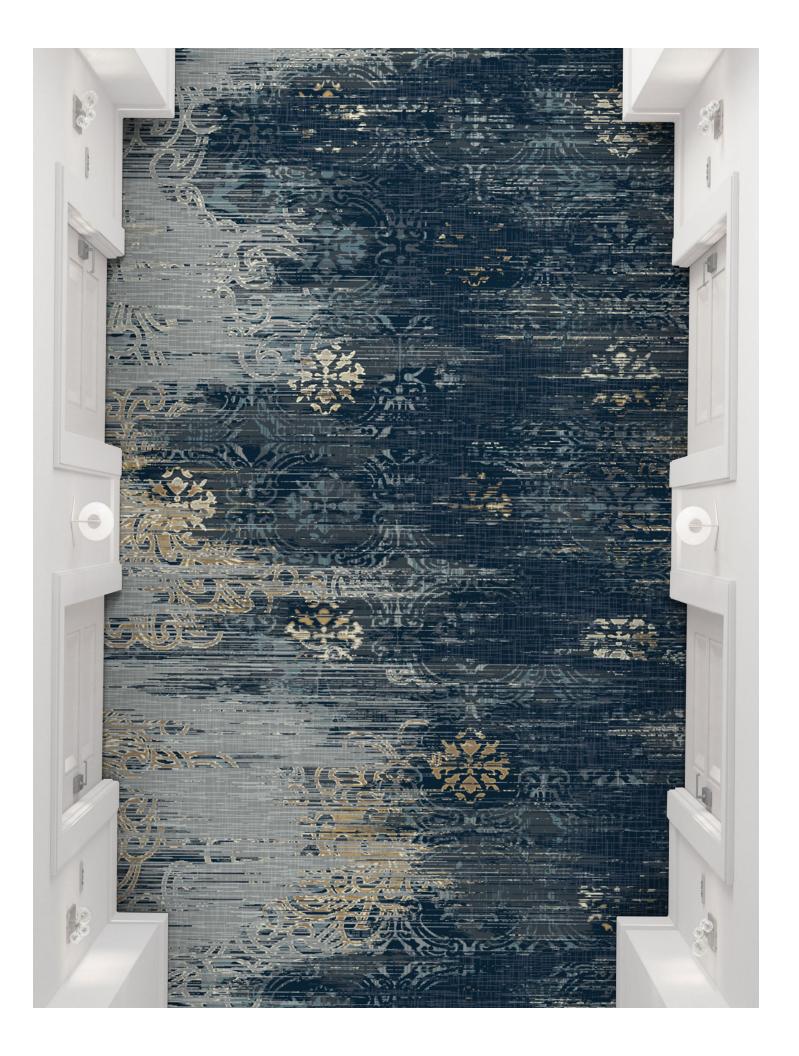

Infuse 25

DURKAN

Mohawk Group Hospitality

This collection explores the florals and artistic geometrics of Japanese culture. Florals paired with classic geometric shapes create a soft balance to the sharp angles and edges. Both elements are explored separately – but when layered on top of another, create a sense of unexpected peace and fluidity. The color palette embodies the peaceful nature of this collection by exploring tonal blues, greys, and accents of caramel to bring a sense of tranquility to the viewer.

### QTW100959-MW505

12'-0" (w) x 20'-10" (l)  $Broadloom,\,Definity$ 