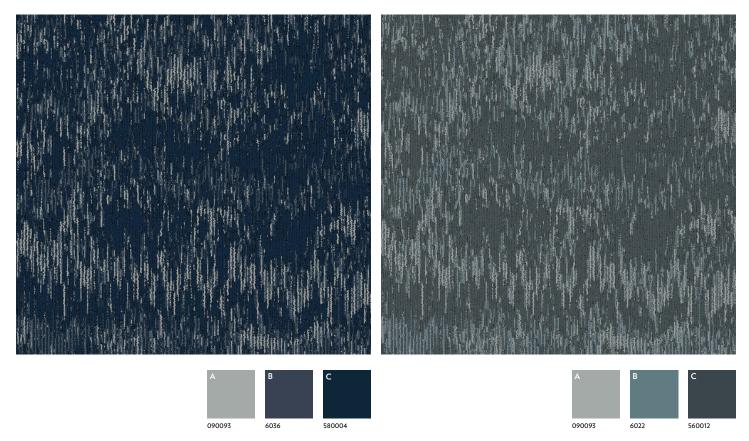

Rendered Flax - 812 Buckthorn, 127 Crisp

Elemental Edges - 063 Buff

QTW100959 - Definity 48oz

**QTW101178** - Definity 48oz

**QTW**100895 - Definity 48oz

# **QTW101192-MW505** 6'-0" (w) x 10'-0" (l) Broadloom, Definity

080185

QTW101186-MW505 6'-0" (w) x 6'-0" (l)  $Broadloom,\, Definity$ 

080185

**QTW100895-MW505** 12'-0" (w) x 12'-0" (l) Broadloom, Definity