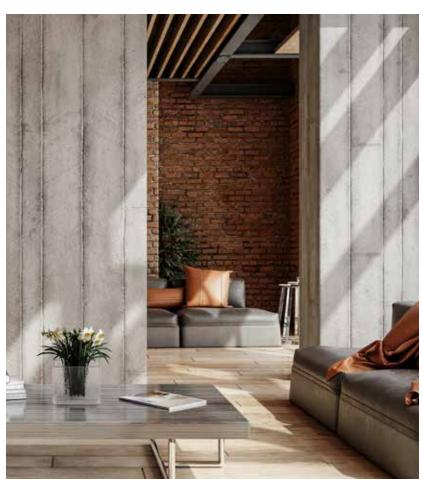

## NORTHEAST INDUSTRY

 $\mathbb{D}$ 

This design approach takes inspiration from the Northeast by celebrating its authentic industrial past and gritty, edgy aesthetic. The sophisticated monochromatic color scheme of blacks, whites, and grays sets the tone for a distinctive ambiance, painting a vivid picture of urban resilience and architectural prowess.

The use of rugged textures amplify the industrial vibe, while carefully selected wood accents add warmth and earthiness, creating a striking contrast that harmonizes the old and the new. Our designs epitomize the fusion of raw, rustic character with modern sensibility, resulting in an arresting and timeless aesthetic.