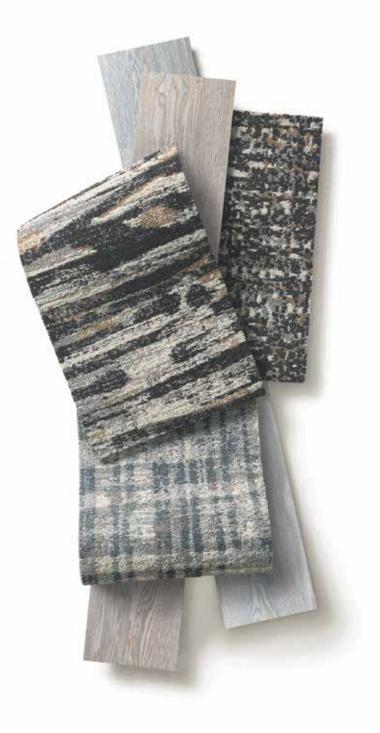

## NORTHEAST INDUSTRY

 $\mathbb{D}$ 

This design approach takes inspiration from the Northeast by celebrating its authentic industrial past and gritty, edgy aesthetic. The sophisticated monochromatic color scheme of blacks, whites, and grays sets the tone for a distinctive ambiance, painting a vivid picture of urban resilience and architectural prowess.

The use of rugged textures amplify the industrial vibe, while carefully selected wood accents add warmth and earthiness, creating a striking contrast that harmonizes the old and the new. Our designs epitomize the fusion of raw, rustic character with modern sensibility, resulting in an arresting and timeless aesthetic.

Pattern of Time, 925 Whisper | Elemental Edges, 53 Dove

12CBBK92 Pattern Perfect Broadloom 72"x71"

**12CBBK94** Pattern Perfect Broadloom 36"x35"

050079 090093 070036 050077

Pattern of Time, 585 Saxe Soul | Elemental Edges, 966 Pepper Gray