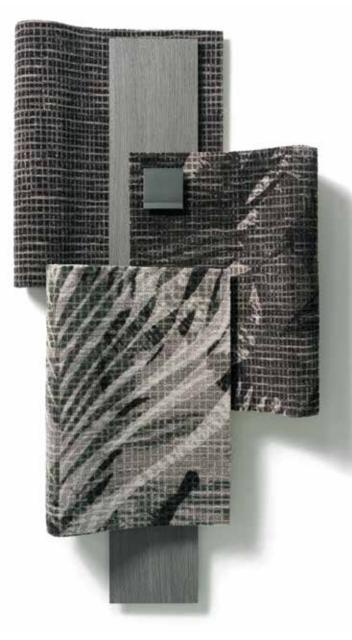

## SOUTHEAST CHARM

Designs that draw inspiration from the Southeast region are marked by a cool color scheme consisting of blues, whites, greens, and sandy beige tones, evocative of the colors found in the ocean, sky, and sand. This design style is also notable for its use of bold patterns and textures, such as botanical prints, lively stripes, and intricate seascape motifs.

These curated designs celebrate the Southeast's unique aesthetic, where the tranquility of the ocean meets the vibrancy of the land.

Reforestation, 220 Bridal Veil | Elemental Edges, 131 Sand

12CBBL65 Pattern Perfect Broadloom 72"x72"