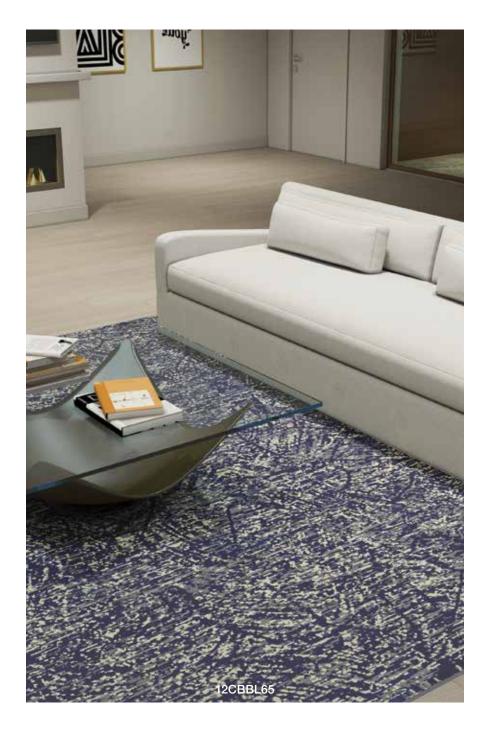

## SOUTHEAST CHARM

Designs that draw inspiration from the Southeast region are marked by a cool color scheme consisting of blues, whites, greens, and sandy beige tones, evocative of the colors found in the ocean, sky, and sand. This design style is also notable for its use of bold patterns and textures, such as botanical prints, lively stripes, and intricate seascape motifs.

These curated designs celebrate the Southeast's unique aesthetic, where the tranquility of the ocean meets the vibrancy of the land.

Reforestation, 220 Bridal Veil | Elemental Edges, 131 Sand

12CBBL65 Pattern Perfect Broadloom 72"x72"