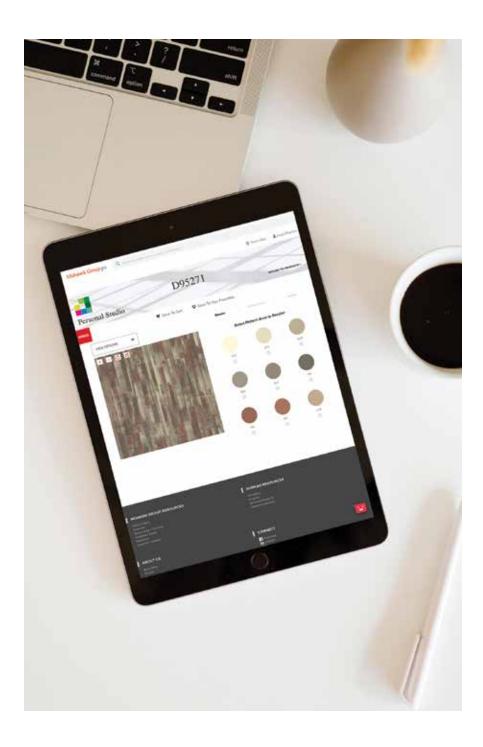

## Mohawk Group | Personal Studio

Introducing Personal Studio (P.S.), our all-in-one digital platform for creating stunning, custom flooring solutions. With P.S., you can visualize your designs in realtime, order samples, and experiment with different colors, textures, and patterns until you find the perfect combination for your project.

Whether you're looking to make a bold statement or create a subtle and sophisticated look, P.S. has everything you need to design a floor that perfectly captures your vision.

You won't find red-list chemicals in many of Mohawk Group's products, because we care about the contents of our products and the effect it has on your health. We Declare our products with a "nutrition label," so you see exactly what's going into your space.