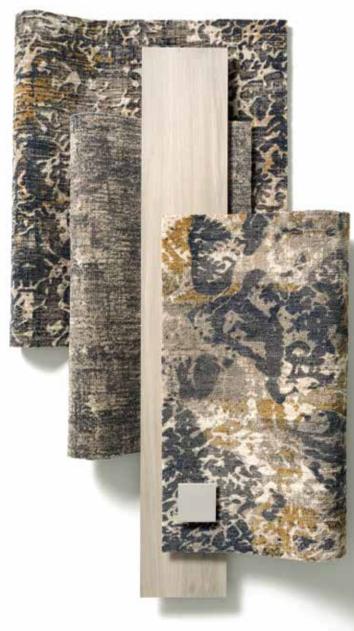

## NORTHEAST INDUSTRY

 $\mathbb{D}$ 

This design approach takes inspiration from the Northeast by celebrating its authentic industrial past and gritty, edgy aesthetic. The sophisticated monochromatic color scheme of blacks, whites, and grays sets the tone for a distinctive ambiance, painting a vivid picture of urban resilience and architectural prowess.

The use of rugged textures amplify the industrial vibe, while carefully selected wood accents add warmth and earthiness, creating a striking contrast that harmonizes the old and the new. Our designs epitomize the fusion of raw, rustic character with modern sensibility, resulting in an arresting and timeless aesthetic.

Pattern of Time, 925 Whisper | Elemental Edges, 53 Dove

12CBBK92 Pattern Perfect Broadloom 72"x71"

**12CBBK94** Pattern Perfect Broadloom 36"x35"

050079 090093 070036 050077

Pattern of Time, 585 Saxe Soul | Elemental Edges, 966 Pepper Gray