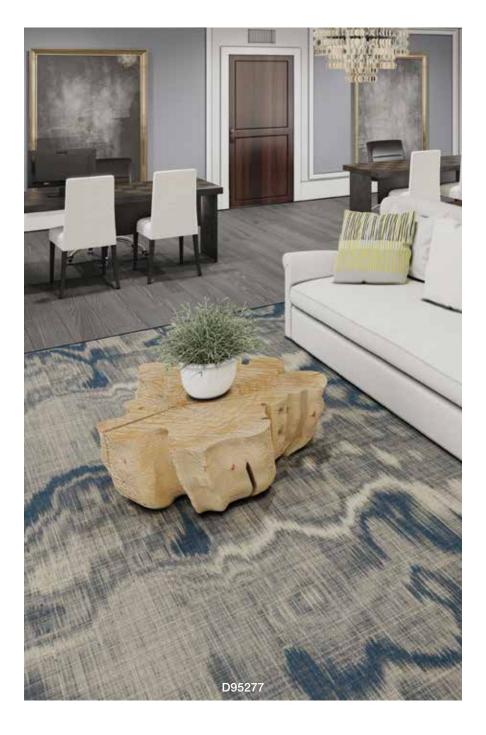

## SOUTHEAST CHARM

Designs that draw inspiration from the Southeast region are marked by a cool color scheme consisting of blues, whites, greens, and sandy beige tones, evocative of the colors found in the ocean, sky, and sand. This design style is also notable for its use of bold patterns and textures, such as botanical prints, lively stripes, and intricate seascape motifs.

These curated designs celebrate the Southeast's unique aesthetic, where the tranquility of the ocean meets the vibrancy of the land.

Reforestation, 220 Bridal Veil | Elemental Edges, 131 Sand

12CBBL65 Pattern Perfect Broadloom 72"x72"