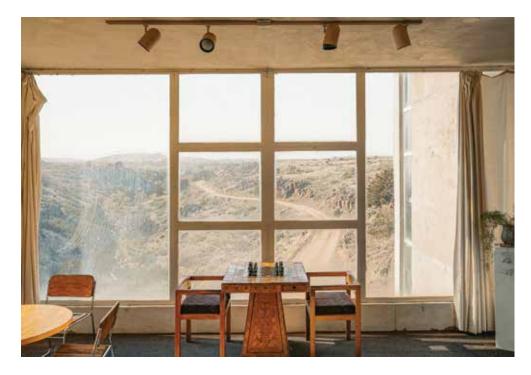

## SOUTHWEST MYSTIQUE

 $\mathbb{D}$ 

Designs that draw inspiration from the Southwest region aim to capture the natural beauty, warm colors, and cultural richness of the area, and create an inviting atmosphere. The warm and earthy color scheme, which includes shades of burnt orange, terracotta, sandy beige, and rich browns, evokes the vast deserts and iconic landscapes of the Southwest.

Incorporating inspiration from natural materials such as wood, adobe, and mud reinforces the connection to the rugged terrain, while blending rustic and contemporary elements creates cozy spaces with intricate patterns that celebrate the region's rich history and culture. This carefully curated design concept highlights the unique character of the Southwest, where timeless beauty meets ancient mystery.