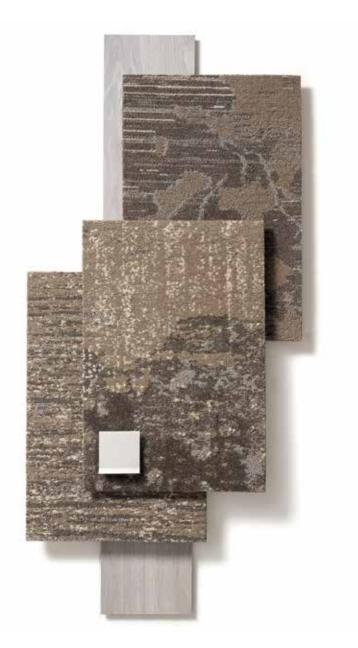

Pattern of Time, 828 Dominican Amber | Elemental Edges, 53 Dove

**12CBBL47** Pattern Perfect Broadloom 144"x144"

12CBBL49 Pattern Perfect Broadloom 72"x74"

**12CBBL48** Pattern Perfect Broadloom 72"x142"