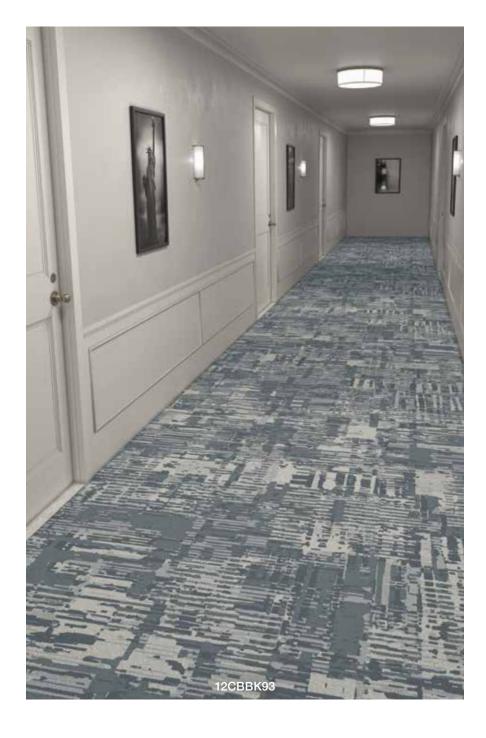

## NORTHEAST INDUSTRY

 $\mathbb{D}$ 

This design approach takes inspiration from the Northeast by celebrating its authentic industrial past and gritty, edgy aesthetic. The sophisticated monochromatic color scheme of blacks, whites, and grays sets the tone for a distinctive ambiance, painting a vivid picture of urban resilience and architectural prowess.

The use of rugged textures amplify the industrial vibe, while carefully selected wood accents add warmth and earthiness, creating a striking contrast that harmonizes the old and the new. Our designs epitomize the fusion of raw, rustic character with modern sensibility, resulting in an arresting and timeless aesthetic.