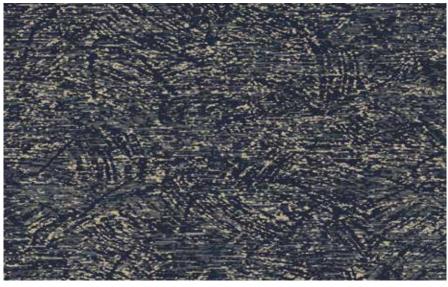

## SOUTHEAST CHARM

Designs that draw inspiration from the Southeast region are marked by a cool color scheme consisting of blues, whites, greens, and sandy beige tones, evocative of the colors found in the ocean, sky, and sand. This design style is also notable for its use of bold patterns and textures, such as botanical prints, lively stripes, and intricate seascape motifs.

These curated designs celebrate the Southeast's unique aesthetic, where the tranquility of the ocean meets the vibrancy of the land.

Reforestation, 220 Bridal Veil | Elemental Edges, 131 Sand

12CBBL65 Pattern Perfect Broadloom 72"x72"