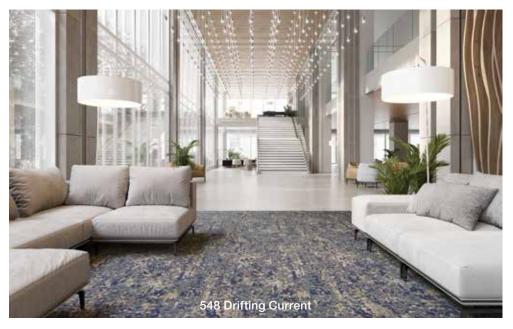

## SOUTHEAST CHARM

Designs that draw inspiration from the Southeast region are marked by a cool color scheme consisting of blues, whites, greens, and sandy beige tones, evocative of the colors found in the ocean, sky, and sand. This design style is also notable for its use of bold patterns and textures, such as botanical prints, lively stripes, and intricate seascape motifs.

These curated designs celebrate the Southeast's unique aesthetic, where the tranquility of the ocean meets the vibrancy of the land.

Reforestation, 220 Bridal Veil | Elemental Edges, 131 Sand

12CBBL65 Pattern Perfect Broadloom 72"x72"