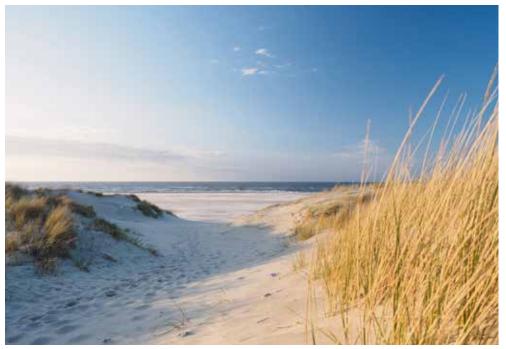

## SOUTHEAST CHARM

Designs that draw inspiration from the Southeast region are marked by a cool color scheme consisting of blues, whites, greens, and sandy beige tones, evocative of the colors found in the ocean, sky, and sand. This design style is also notable for its use of bold patterns and textures, such as botanical prints, lively stripes, and intricate seascape motifs.

These curated designs celebrate the Southeast's unique aesthetic, where the tranquility of the ocean meets the vibrancy of the land.

Reforestation, 220 Bridal Veil | Elemental Edges, 131 Sand

12CBBL65 Pattern Perfect Broadloom 72"x72"