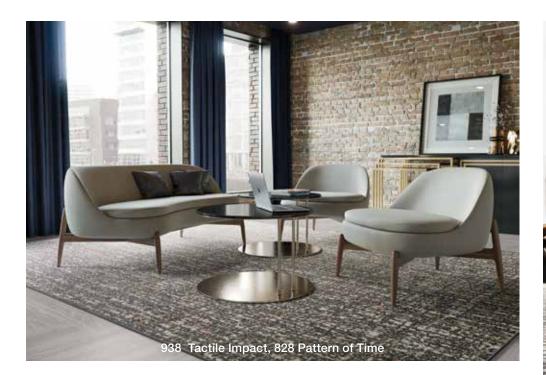

## NORTHEAST INDUSTRY

 $\mathbb{D}$ 

This design approach takes inspiration from the Northeast by celebrating its authentic industrial past and gritty, edgy aesthetic. The sophisticated monochromatic color scheme of blacks, whites, and grays sets the tone for a distinctive ambiance, painting a vivid picture of urban resilience and architectural prowess.

The use of rugged textures amplify the industrial vibe, while carefully selected wood accents add warmth and earthiness, creating a striking contrast that harmonizes the old and the new. Our designs epitomize the fusion of raw, rustic character with modern sensibility, resulting in an arresting and timeless aesthetic.

Pattern of Time, 925 Whisper | Elemental Edges, 53 Dove

12CBBK92 Pattern Perfect Broadloom 72"x71"

**12CBBK94** Pattern Perfect Broadloom 36"x35"

050079 090093 070036 050077

Pattern of Time, 585 Saxe Soul | Elemental Edges, 966 Pepper Gray