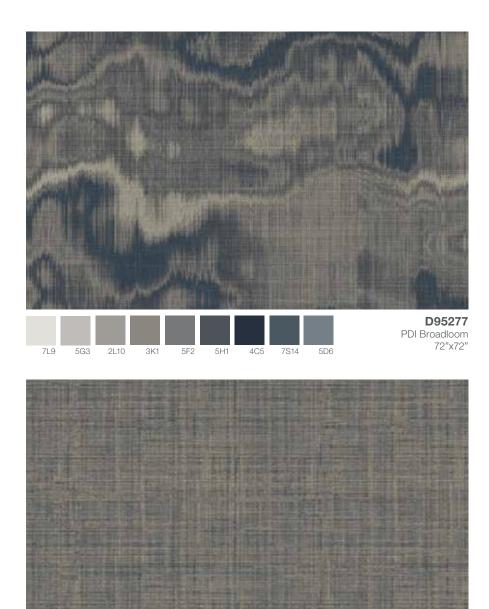

**12CBBL58** Pattern Perfect Broadloom 36"x36"

**12CBBM25** Pattern Perfect Broadloom 72"x107"

Reforestation, 949 Shannon | Elemental Edges, 099 Black Brown

7L9

5G3 2L10

3K1

5F2 5H1

**D95268** PDI Broadloom 72"x107"