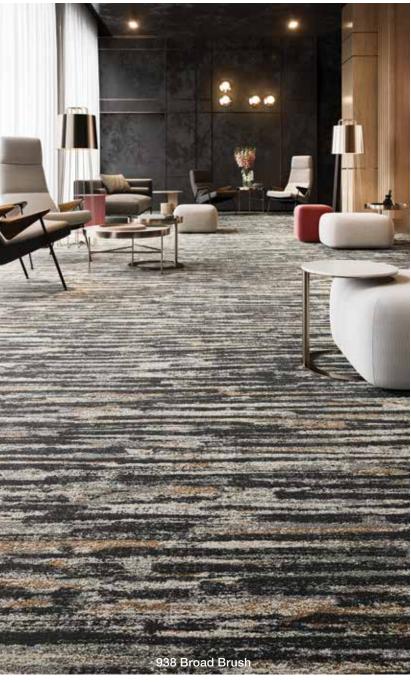

## NORTHEAST INDUSTRY

 $\mathbb{D}$ 

This design approach takes inspiration from the Northeast by celebrating its authentic industrial past and gritty, edgy aesthetic. The sophisticated monochromatic color scheme of blacks, whites, and grays sets the tone for a distinctive ambiance, painting a vivid picture of urban resilience and architectural prowess.

The use of rugged textures amplify the industrial vibe, while carefully selected wood accents add warmth and earthiness, creating a striking contrast that harmonizes the old and the new. Our designs epitomize the fusion of raw, rustic character with modern sensibility, resulting in an arresting and timeless aesthetic.

Pattern of Time, 925 Whisper | Elemental Edges, 53 Dove

12CBBK92 Pattern Perfect Broadloom 72"x71"

**12CBBK94** Pattern Perfect Broadloom 36"x35"

050079 090093 070036 050077

Pattern of Time, 585 Saxe Soul | Elemental Edges, 966 Pepper Gray