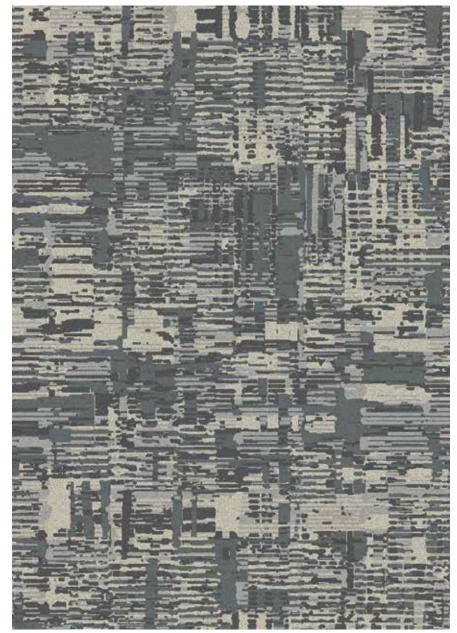

## SOUTHWEST MYSTIQUE

 $\mathbb{D}$ 

Designs that draw inspiration from the Southwest region aim to capture the natural beauty, warm colors, and cultural richness of the area, and create an inviting atmosphere. The warm and earthy color scheme, which includes shades of burnt orange, terracotta, sandy beige, and rich browns, evokes the vast deserts and iconic landscapes of the Southwest.

Incorporating inspiration from natural materials such as wood, adobe, and mud reinforces the connection to the rugged terrain, while blending rustic and contemporary elements creates cozy spaces with intricate patterns that celebrate the region's rich history and culture. This carefully curated design concept highlights the unique character of the Southwest, where timeless beauty meets ancient mystery.

Pattern of Time, 828 Dominican Amber | Elemental Edges, 53 Dove

**12CBBL47** Pattern Perfect Broadloom 144"x144"

12CBBL49 Pattern Perfect Broadloom 72"x74"

**12CBBL48** Pattern Perfect Broadloom 72"x142"