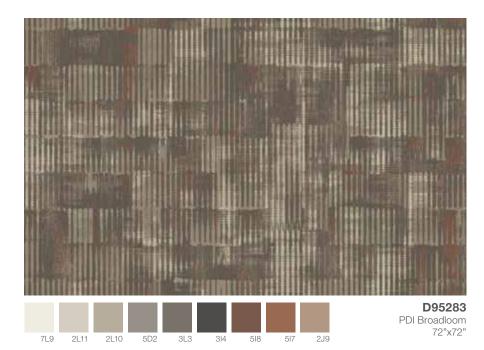

Reforestation, 868 Yosemite | Elemental Edges, 852 Khaki

**D95284** PDI Broadloom 36"x36"

7L9

2L11

2L10

5D2

3L3

314

518

517

2J9

72"x72"

Pattern of Time, 928 Sun Amber | Elemental Edges, 63 Buff

**D95279** PDI Broadloom 72"x72"

**D95280** PDI Broadloom 36"x36"

**D95269** PDI Broadloom 72"x120"