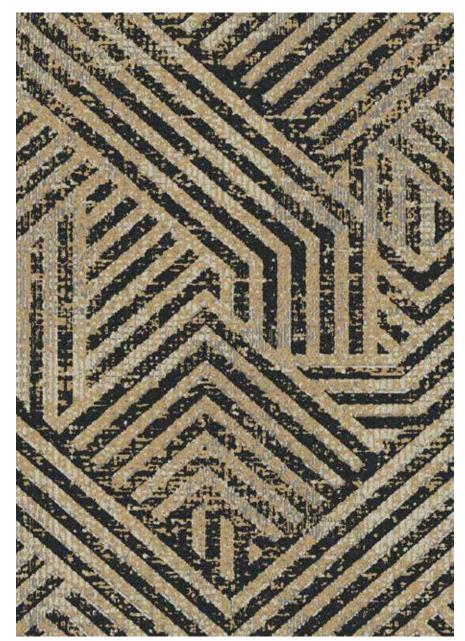

## NORTHEAST INDUSTRY

 $\mathbb{D}$ 

This design approach takes inspiration from the Northeast by celebrating its authentic industrial past and gritty, edgy aesthetic. The sophisticated monochromatic color scheme of blacks, whites, and grays sets the tone for a distinctive ambiance, painting a vivid picture of urban resilience and architectural prowess.

The use of rugged textures amplify the industrial vibe, while carefully selected wood accents add warmth and earthiness, creating a striking contrast that harmonizes the old and the new. Our designs epitomize the fusion of raw, rustic character with modern sensibility, resulting in an arresting and timeless aesthetic.

Pattern of Time, 925 Whisper | Elemental Edges, 53 Dove

12CBBK92 Pattern Perfect Broadloom 72"x71"

**12CBBK94** Pattern Perfect Broadloom 36"x35"

050079 090093 070036 050077

Pattern of Time, 585 Saxe Soul | Elemental Edges, 966 Pepper Gray