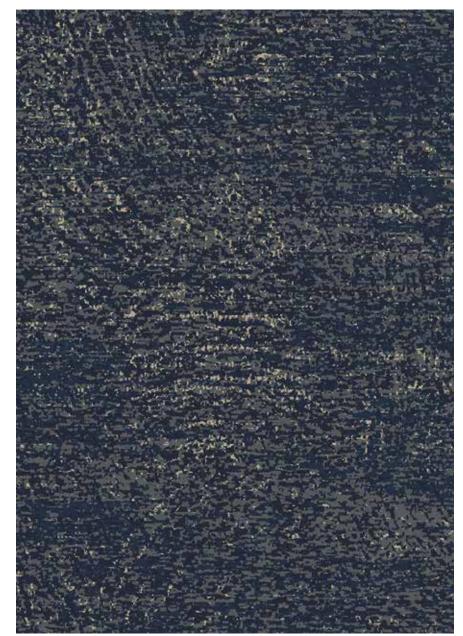

## NORTHEAST INDUSTRY

 $\mathbb{D}$ 

This design approach takes inspiration from the Northeast by celebrating its authentic industrial past and gritty, edgy aesthetic. The sophisticated monochromatic color scheme of blacks, whites, and grays sets the tone for a distinctive ambiance, painting a vivid picture of urban resilience and architectural prowess.

The use of rugged textures amplify the industrial vibe, while carefully selected wood accents add warmth and earthiness, creating a striking contrast that harmonizes the old and the new. Our designs epitomize the fusion of raw, rustic character with modern sensibility, resulting in an arresting and timeless aesthetic.

Pattern of Time, 925 Whisper | Elemental Edges, 53 Dove

12CBBK92 Pattern Perfect Broadloom 72"x71"

**12CBBK94** Pattern Perfect Broadloom 36"x35"

050079 090093 070036 050077

Pattern of Time, 585 Saxe Soul | Elemental Edges, 966 Pepper Gray