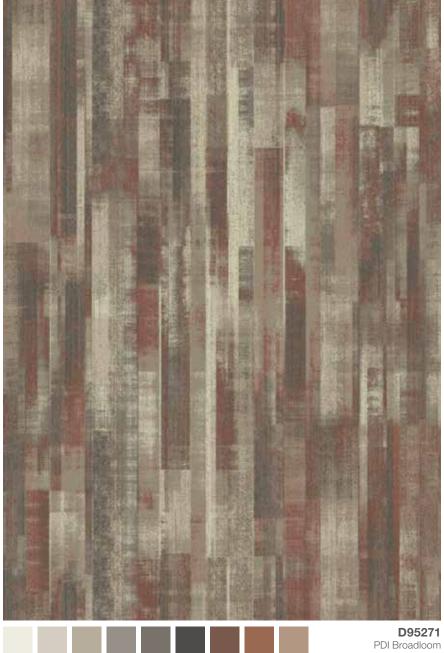

**12CBBL58** Pattern Perfect Broadloom 36"x36"

**12CBBM25** Pattern Perfect Broadloom 72"x107"

Reforestation, 949 Shannon | Elemental Edges, 099 Black Brown

7L9

5G3 2L10

3K1

5F2 5H1

**D95268** PDI Broadloom 72"x107"

**D95278** PDI Broadloom 36"x36"

Reforestation, 979 Alberta | Elemental Edges, 099 Black Brown