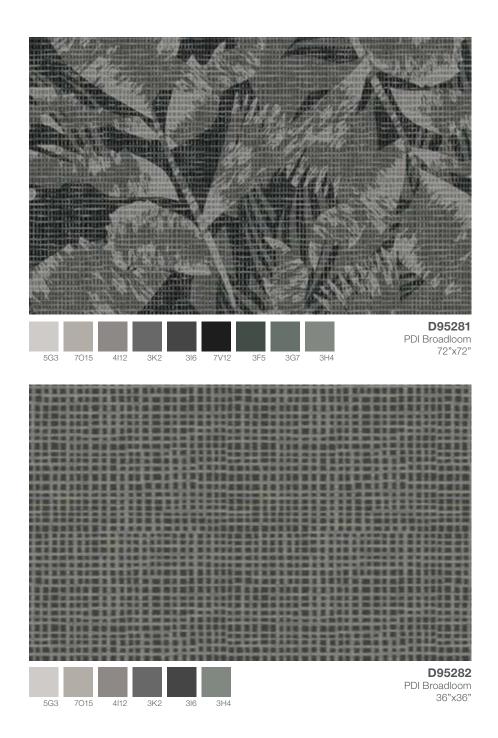

**12CBBL58** Pattern Perfect Broadloom 36"x36"

**12CBBM25** Pattern Perfect Broadloom 72"x107"

Reforestation, 949 Shannon | Elemental Edges, 099 Black Brown

7L9

5G3 2L10

3K1

5F2 5H1

**D95268** PDI Broadloom 72"x107"

**D95278** PDI Broadloom 36"x36"

Reforestation, 979 Alberta | Elemental Edges, 099 Black Brown