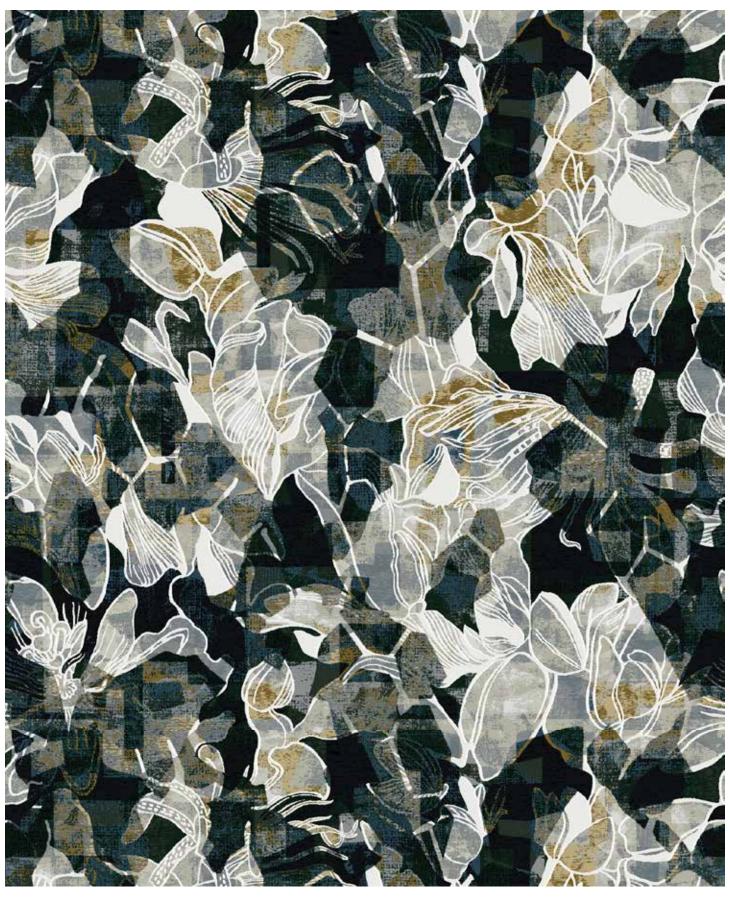

#### ReBloom

Drawing inspiration from the vital role of native plants in supporting pollinators, ReBloom is more than just a collection of carpets—it's a celebration of natural ecosystems. Five native plants, carefully selected from diverse regions across North America, serve as the foundation for our designs. Each pattern and hue pays homage to the resilience and beauty of these essential botanical treasures.

At the heart of ReBloom lies a symbol of unity and interconnectedness—the honeycomb motif. Much like the intricate network of cells within a hive, it symbolizes the delicate balance that sustains life on our planet. Every hexagon serves as a poignant reminder of our interconnectedness, illustrating how every action, no matter how small, has a profound impact on the world around us. Just as a flutter of a butterfly's wing can set off a chain of events, so too can our choices echo throughout the ecosystem.

Purple Passionflower Passiflora incarnata

Texas Bluebonnet Lupinus texensis

Purple Milkweed

Asclepias purpurascens

Northern Sea Oats

Chasmanthium latifolium

Wrinkleleaf Goldenrod Solidago rugosa

Designed by Mary Champaneri and Nikita Malik