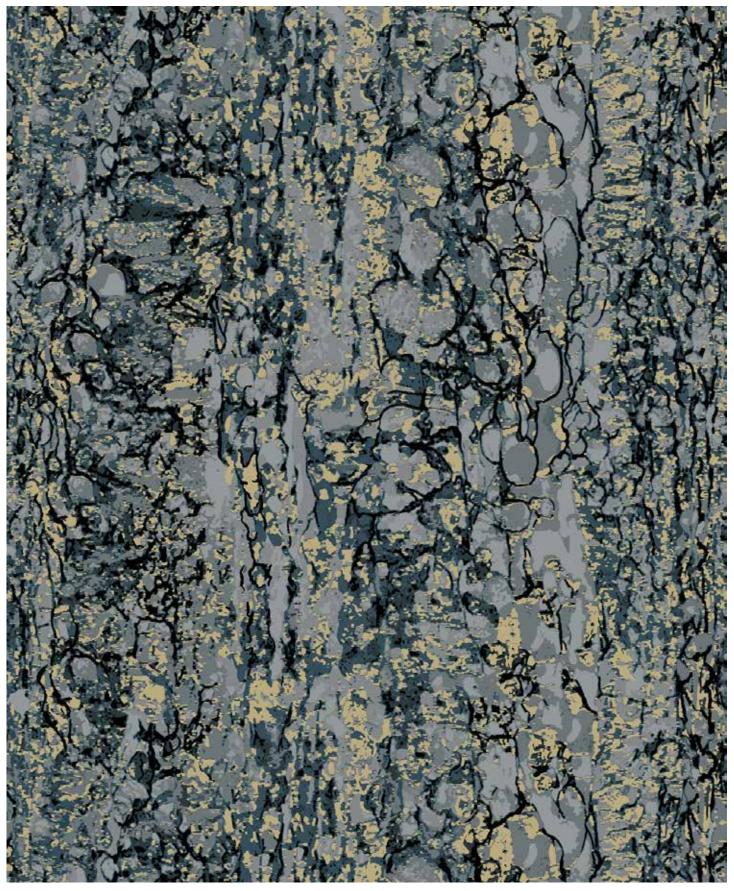

# PDI | Synthesis

A patented 3D layering of pattern and texture, Synthesis by Durkan creates carpet with incomparable depth and richness, as well as unlimited pattern and color options.

7N14

3K11

319

2F5

3F4

7R3

7R14

7T3

7S14

7B19

7V12

**CT101183** 12" x 36" PDI Plank

**CT101184** 36" x 36" PDI Tile