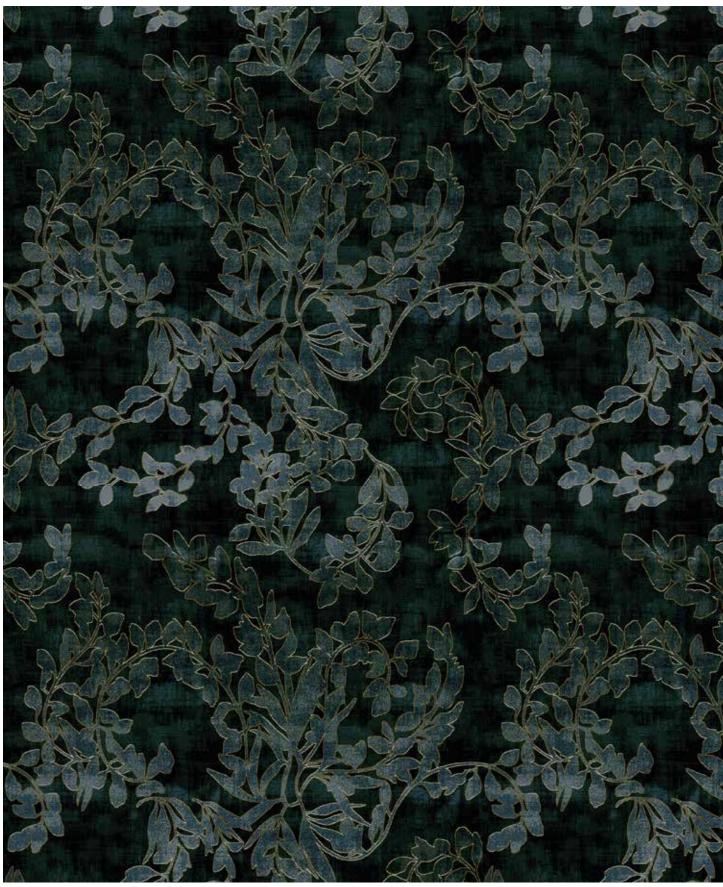

#### ReBloom

Drawing inspiration from the vital role of native plants in supporting pollinators, ReBloom is more than just a collection of carpets—it's a celebration of natural ecosystems. Five native plants, carefully selected from diverse regions across North America, serve as the foundation for our designs. Each pattern and hue pays homage to the resilience and beauty of these essential botanical treasures.

At the heart of ReBloom lies a symbol of unity and interconnectedness—the honeycomb motif. Much like the intricate network of cells within a hive, it symbolizes the delicate balance that sustains life on our planet. Every hexagon serves as a poignant reminder of our interconnectedness, illustrating how every action, no matter how small, has a profound impact on the world around us. Just as a flutter of a butterfly's wing can set off a chain of events, so too can our choices echo throughout the ecosystem.

Purple Passionflower Passiflora incarnata

Texas Bluebonnet Lupinus texensis

Purple Milkweed

Asclepias purpurascens

Northern Sea Oats

Chasmanthium latifolium

Wrinkleleaf Goldenrod Solidago rugosa

Designed by Mary Champaneri and Nikita Malik