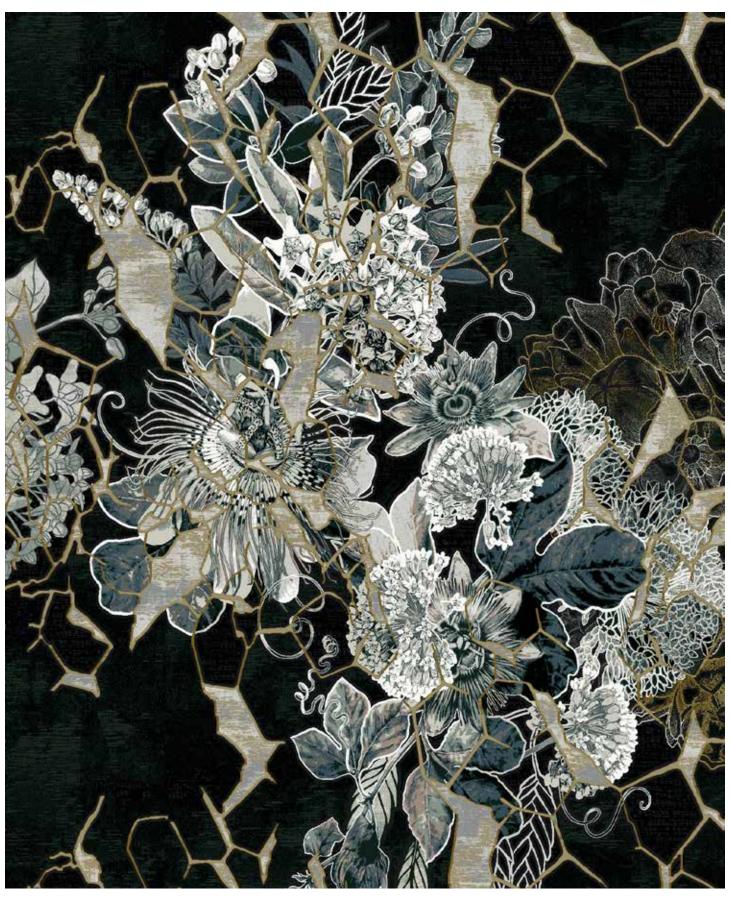

#### ReBloom

Drawing inspiration from the vital role of native plants in supporting pollinators, ReBloom is more than just a collection of carpets—it's a celebration of natural ecosystems. Five native plants, carefully selected from diverse regions across North America, serve as the foundation for our designs. Each pattern and hue pays homage to the resilience and beauty of these essential botanical treasures.

At the heart of ReBloom lies a symbol of unity and interconnectedness—the honeycomb motif. Much like the intricate network of cells within a hive, it symbolizes the delicate balance that sustains life on our planet. Every hexagon serves as a poignant reminder of our interconnectedness, illustrating how every action, no matter how small, has a profound impact on the world around us. Just as a flutter of a butterfly's wing can set off a chain of events, so too can our choices echo throughout the ecosystem.

Purple Passionflower Passiflora incarnata

Texas Bluebonnet Lupinus texensis

Purple Milkweed

Asclepias purpurascens

Northern Sea Oats

Chasmanthium latifolium

Wrinkleleaf Goldenrod Solidago rugosa

Designed by Mary Champaneri and Nikita Malik