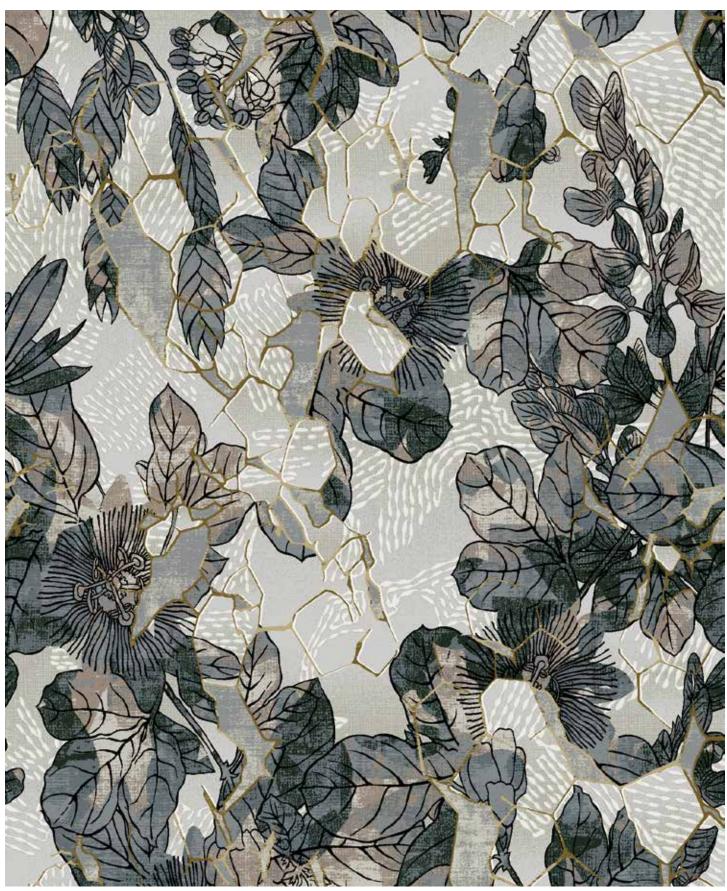

#### ReBloom

Drawing inspiration from the vital role of native plants in supporting pollinators, ReBloom is more than just a collection of carpets—it's a celebration of natural ecosystems. Five native plants, carefully selected from diverse regions across North America, serve as the foundation for our designs. Each pattern and hue pays homage to the resilience and beauty of these essential botanical treasures.

At the heart of ReBloom lies a symbol of unity and interconnectedness—the honeycomb motif. Much like the intricate network of cells within a hive, it symbolizes the delicate balance that sustains life on our planet. Every hexagon serves as a poignant reminder of our interconnectedness, illustrating how every action, no matter how small, has a profound impact on the world around us. Just as a flutter of a butterfly's wing can set off a chain of events, so too can our choices echo throughout the ecosystem.

Purple Passionflower Passiflora incarnata

Texas Bluebonnet Lupinus texensis

Purple Milkweed

Asclepias purpurascens

Northern Sea Oats

Chasmanthium latifolium

Wrinkleleaf Goldenrod Solidago rugosa

Designed by Mary Champaneri and Nikita Malik