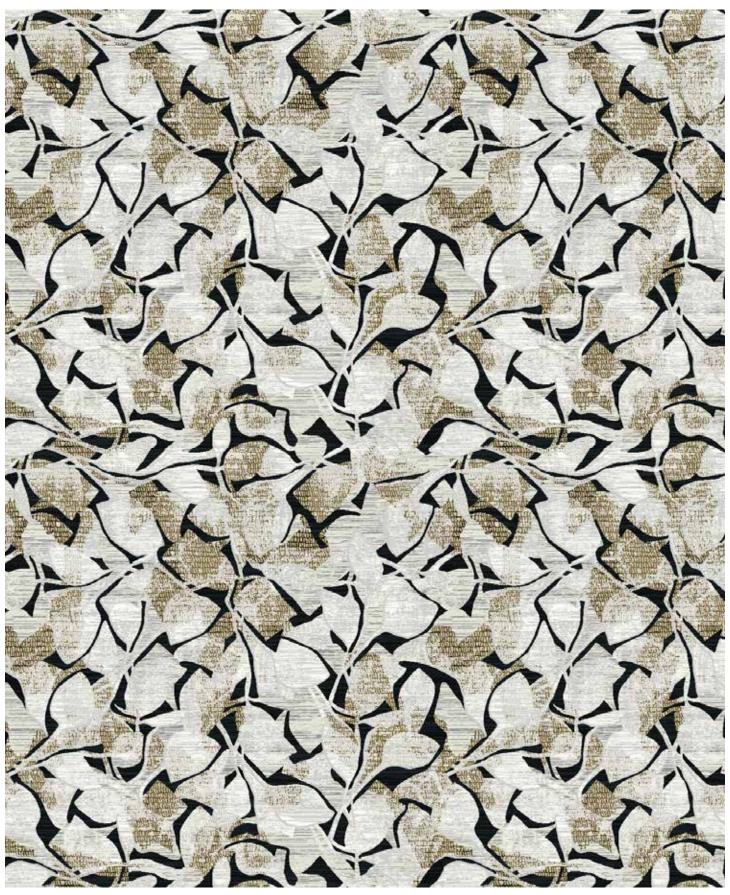

#### ReBloom

Drawing inspiration from the vital role of native plants in supporting pollinators, ReBloom is more than just a collection of carpets—it's a celebration of natural ecosystems. Five native plants, carefully selected from diverse regions across North America, serve as the foundation for our designs. Each pattern and hue pays homage to the resilience and beauty of these essential botanical treasures.

Purple Passionflower Passiflora incarnata

Texas Bluebonnet Lupinus texensis

Purple Milkweed

Asclepias purpurascens

Northern Sea Oats

Chasmanthium latifolium

Wrinkleleaf Goldenrod Solidago rugosa

Designed by Mary Champaneri and Nikita Malik