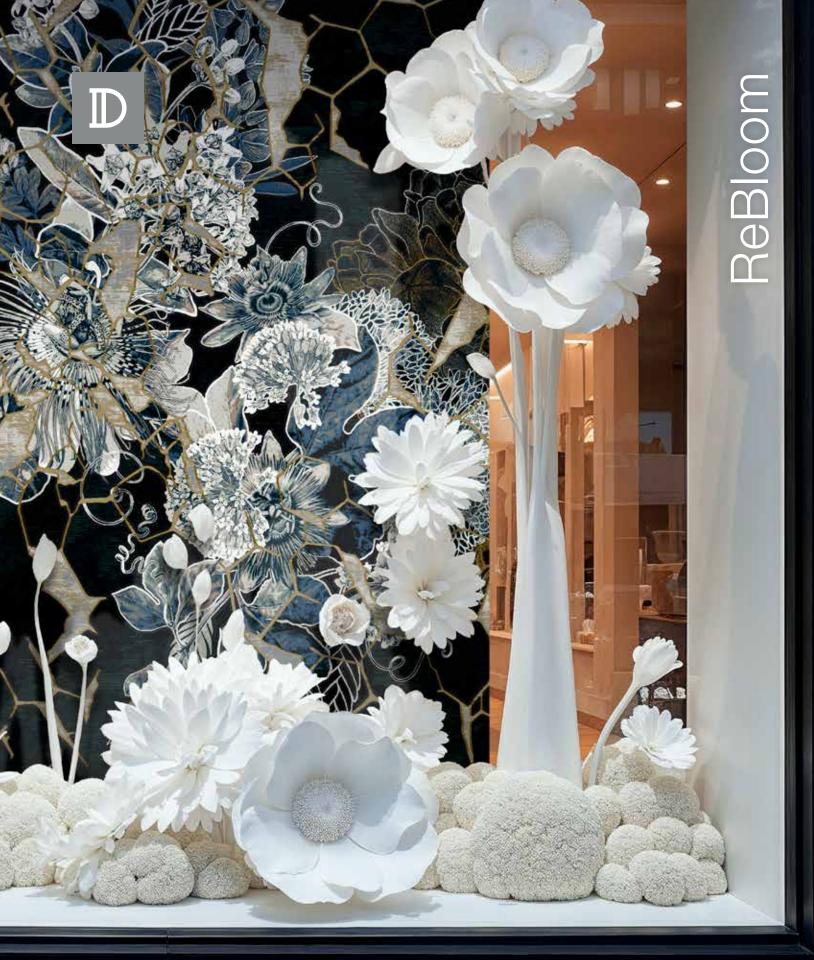

#### ReBloom

Drawing inspiration from the vital role of native plants in supporting pollinators, ReBloom is more than just a collection of carpets—it's a celebration of natural ecosystems. Five native plants, carefully selected from diverse regions across North America, serve as the foundation for our designs. Each pattern and hue pays homage to the resilience and beauty of these essential botanical treasures.

At the heart of ReBloom lies a symbol of unity and interconnectedness—the honeycomb motif. Much like the intricate network of cells within a hive, it symbolizes the delicate balance that sustains life on our planet. Every hexagon serves as a poignant reminder of our interconnectedness, illustrating how every action, no matter how small, has a profound impact on the world around us. Just as a flutter of a butterfly's wing can set off a chain of events, so too can our choices echo throughout the ecosystem.

Purple Passionflower Passiflora incarnata

Texas Bluebonnet Lupinus texensis

Purple Milkweed

Asclepias purpurascens

Northern Sea Oats

Chasmanthium latifolium

Wrinkleleaf Goldenrod Solidago rugosa

Designed by Mary Champaneri and Nikita Malik