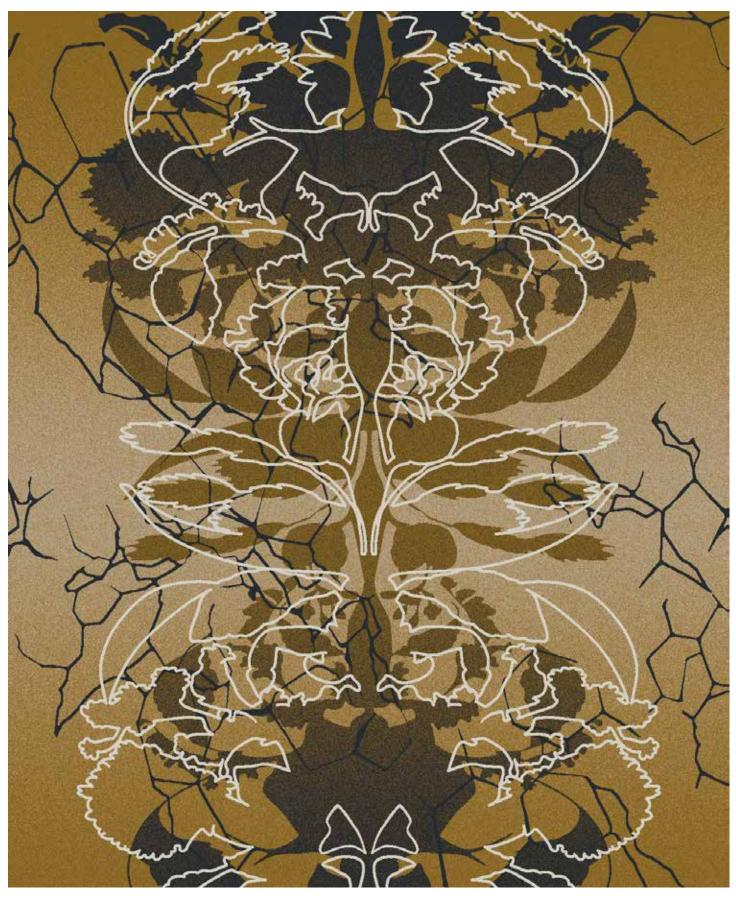

#### ReBloom

Drawing inspiration from the vital role of native plants in supporting pollinators, ReBloom is more than just a collection of carpets—it's a celebration of natural ecosystems. Five native plants, carefully selected from diverse regions across North America, serve as the foundation for our designs. Each pattern and hue pays homage to the resilience and beauty of these essential botanical treasures.

At the heart of ReBloom lies a symbol of unity and interconnectedness—the honeycomb motif. Much like the intricate network of cells within a hive, it symbolizes the delicate balance that sustains life on our planet. Every hexagon serves as a poignant reminder of our interconnectedness, illustrating how every action, no matter how small, has a profound impact on the world around us. Just as a flutter of a butterfly's wing can set off a chain of events, so too can our choices echo throughout the ecosystem.

Purple Passionflower Passiflora incarnata

Texas Bluebonnet Lupinus texensis

Purple Milkweed

Asclepias purpurascens

Northern Sea Oats

Chasmanthium latifolium

Wrinkleleaf Goldenrod Solidago rugosa

Designed by Mary Champaneri and Nikita Malik