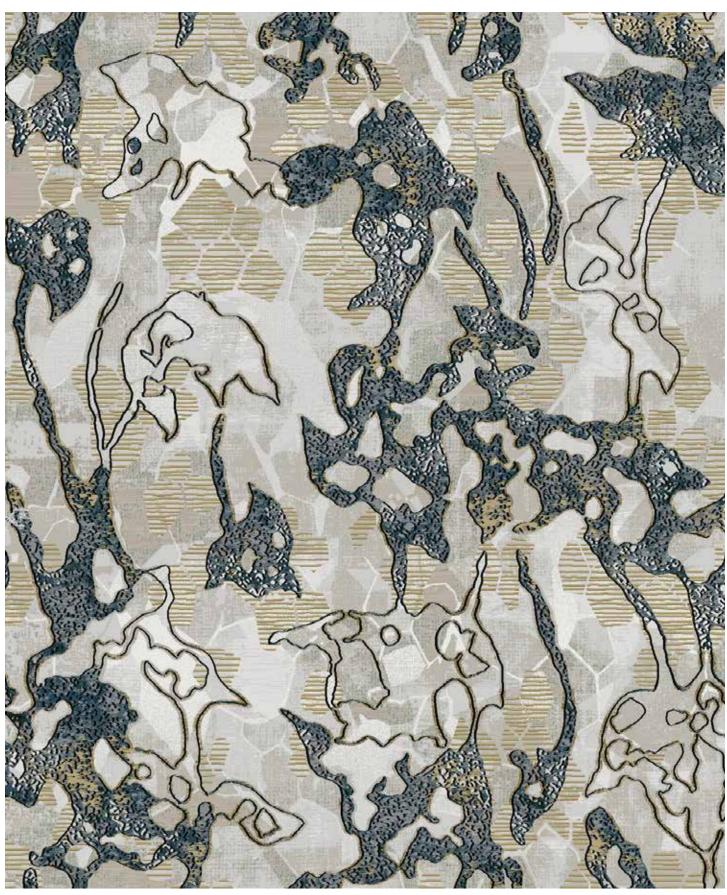

#### ReBloom

Drawing inspiration from the vital role of native plants in supporting pollinators, ReBloom is more than just a collection of carpets—it's a celebration of natural ecosystems. Five native plants, carefully selected from diverse regions across North America, serve as the foundation for our designs. Each pattern and hue pays homage to the resilience and beauty of these essential botanical treasures.

At the heart of ReBloom lies a symbol of unity and interconnectedness—the honeycomb motif. Much like the intricate network of cells within a hive, it symbolizes the delicate balance that sustains life on our planet. Every hexagon serves as a poignant reminder of our interconnectedness, illustrating how every action, no matter how small, has a profound impact on the world around us. Just as a flutter of a butterfly's wing can set off a chain of events, so too can our choices echo throughout the ecosystem.

Purple Passionflower Passiflora incarnata

Texas Bluebonnet Lupinus texensis

Purple Milkweed

Asclepias purpurascens

Northern Sea Oats

Chasmanthium latifolium

Wrinkleleaf Goldenrod Solidago rugosa

Designed by Mary Champaneri and Nikita Malik