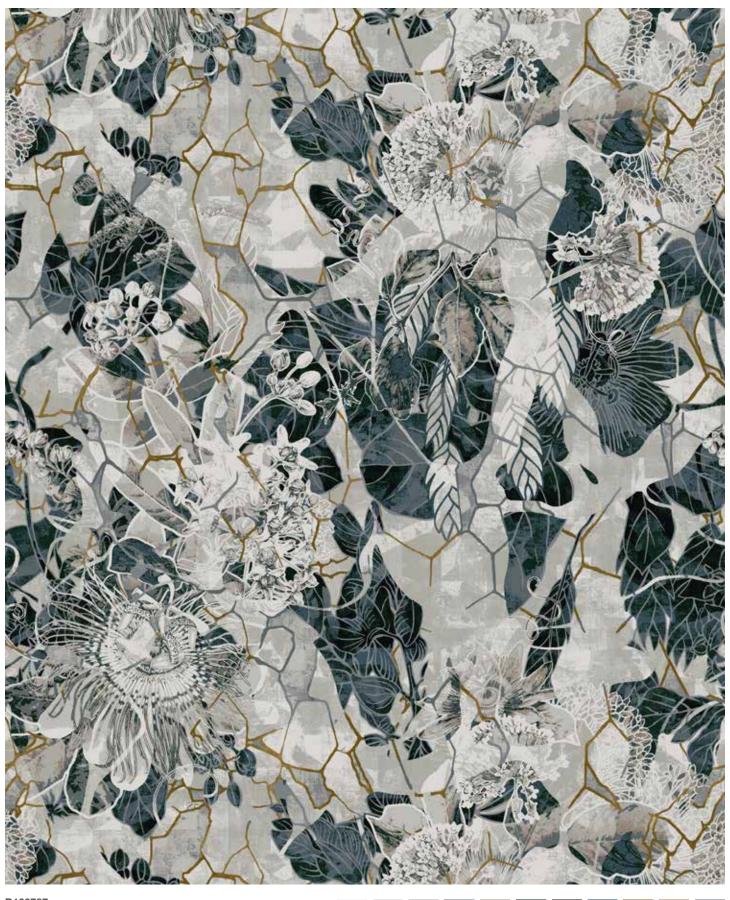

#### ReBloom

Drawing inspiration from the vital role of native plants in supporting pollinators, ReBloom is more than just a collection of carpets—it's a celebration of natural ecosystems. Five native plants, carefully selected from diverse regions across North America, serve as the foundation for our designs. Each pattern and hue pays homage to the resilience and beauty of these essential botanical treasures.

At the heart of ReBloom lies a symbol of unity and interconnectedness—the honeycomb motif. Much like the intricate network of cells within a hive, it symbolizes the delicate balance that sustains life on our planet. Every hexagon serves as a poignant reminder of our interconnectedness, illustrating how every action, no matter how small, has a profound impact on the world around us. Just as a flutter of a butterfly's wing can set off a chain of events, so too can our choices echo throughout the ecosystem.

Purple Passionflower Passiflora incarnata

Texas Bluebonnet Lupinus texensis

Purple Milkweed

Asclepias purpurascens

Northern Sea Oats

Chasmanthium latifolium

Wrinkleleaf Goldenrod Solidago rugosa

Designed by Mary Champaneri and Nikita Malik