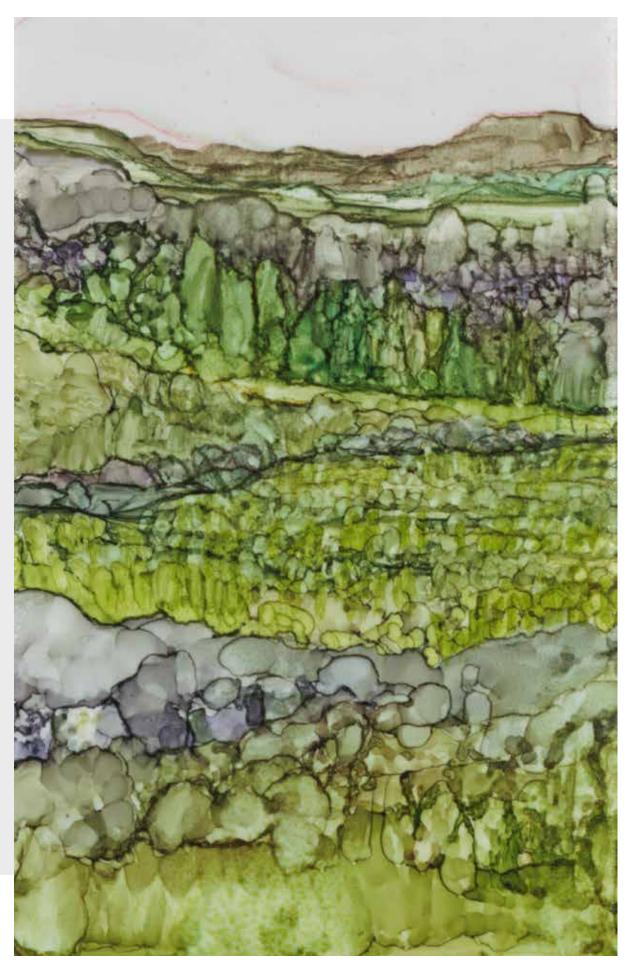

#### Dale Wayne

Meet the Artist

"Whatever time is invested [in art] comes back in renewed life. I am grateful for my studio space where I can create, regardless of my mobility."

Dale Wayne grew up in a military family and lived in a variety of locations, with a particular affinity for her time in France. The landscapes she creates in alcohol inks bring back memories of gathering lavender in the fields with her family. Dale worked as an art teacher until she developed a disability, losing much of her mobility. Dale engages in art as a way to reconnect with memories and travel through her imagination, letting herself get lost in the process.

Dale Wayne | Lavender Borders