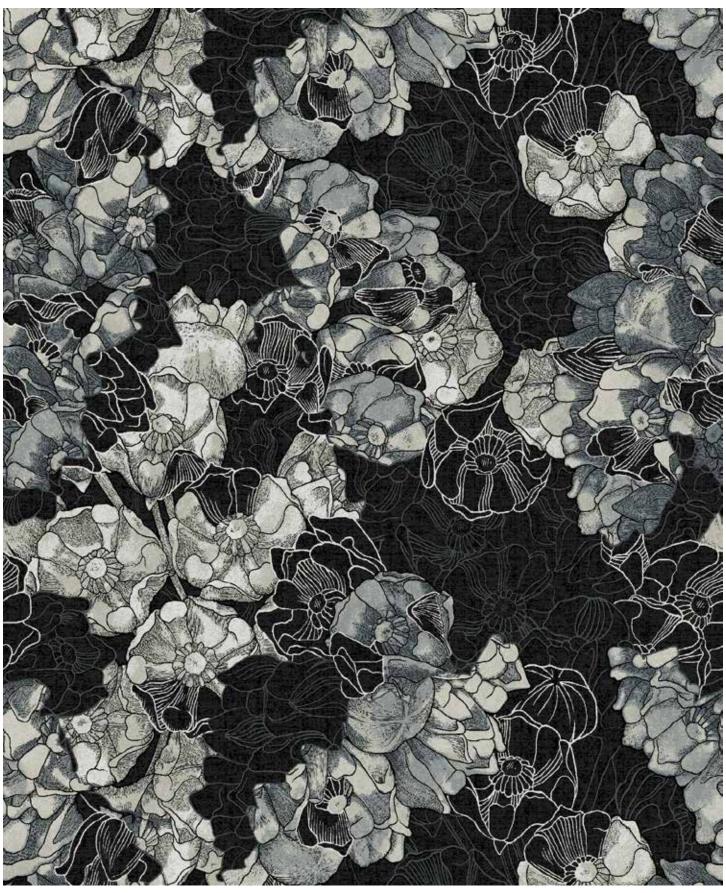

#### Dale Wayne

Meet the Artist

"Whatever time is invested [in art] comes back in renewed life. I am grateful for my studio space where I can create, regardless of my mobility."

Dale Wayne grew up in a military family and lived in a variety of locations, with a particular affinity for her time in France. The landscapes she creates in alcohol inks bring back memories of gathering lavender in the fields with her family. Dale worked as an art teacher until she developed a disability, losing much of her mobility. Dale engages in art as a way to reconnect with memories and travel through her imagination, letting herself get lost in the process.

Dale participates in the ArtLifting platform, which champions artists of diverse backgrounds who are underrepresented in the contemporary art market. As part of Mohawk Group's Better Together Initiative, our partnership with ArtLifting enables you to incorporate patterns inspired by artists like Dale Wayne, embedding a greater sense of belonging in your environment.

Dale Wayne | Lavender Borders