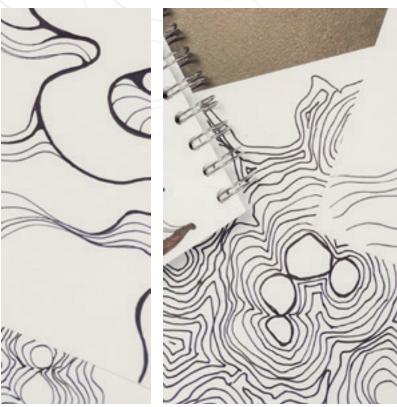

#### Han Huisman

Meet the Artist

"Art is like science, always on the move and prone to new developments."

Han is a driven artist and former scientist who puts his all into his work. As he says, "It's all or nothing." Born in The Netherlands, he came to the United States in 2005 to continue his career in neuroscience. Han was born deaf on both ears. Between the age of 5-10 he was operated numerous times and got some hearing ability to his right ear back. During his stay in the USA, he continued his hobby of creating and dreamt of one day pursuing his dream to be an artist full time.

Han's scientific career greatly influenced and led to his artistic career. He explains, "I worked as a scientist my whole life. As a scientist you follow the reaction patterns in your head and try to visualize them. In art I do the same. I have the 'final result' in my head and can follow the individual steps to the end product."