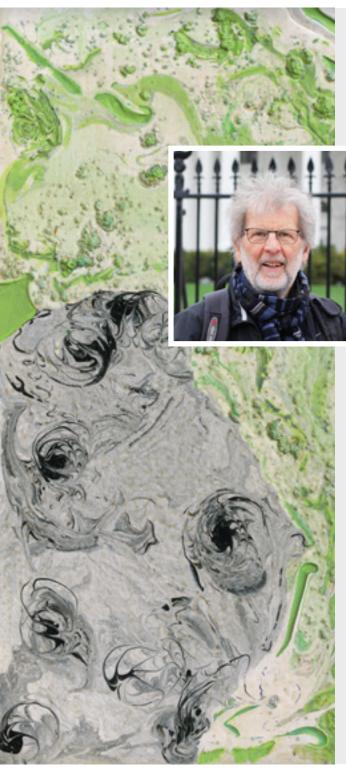

#### Han Huisman

Meet the Artist

"Art is like science, always on the move and prone to new developments."

Han is a driven artist and former scientist who puts his all into his work. As he says, "It's all or nothing." Born in The Netherlands, he came to the United States in 2005 to continue his career in neuroscience. Han was born deaf on both ears. Between the age of 5-10 he was operated numerous times and got some hearing ability to his right ear back. During his stay in the USA, he continued his hobby of creating and dreamt of one day pursuing his dream to be an artist full time.

Han's scientific career greatly influenced and led to his artistic career. He explains, "I worked as a scientist my whole life. As a scientist you follow the reaction patterns in your head and try to visualize them. In art I do the same. I have the 'final result' in my head and can follow the individual steps to the end product."

We commissioned an artwork inspired by Entangled Earth from Han Huisman, an artist with ArtLifting, as part of our Better Together™ initiative.

Each time you specify from collections in our ArtLifting partnership, we're donating to Susan G. Komen through our Specify for a Cure program. Join us in leveraging the power of art to bring people together and uplift our communities.