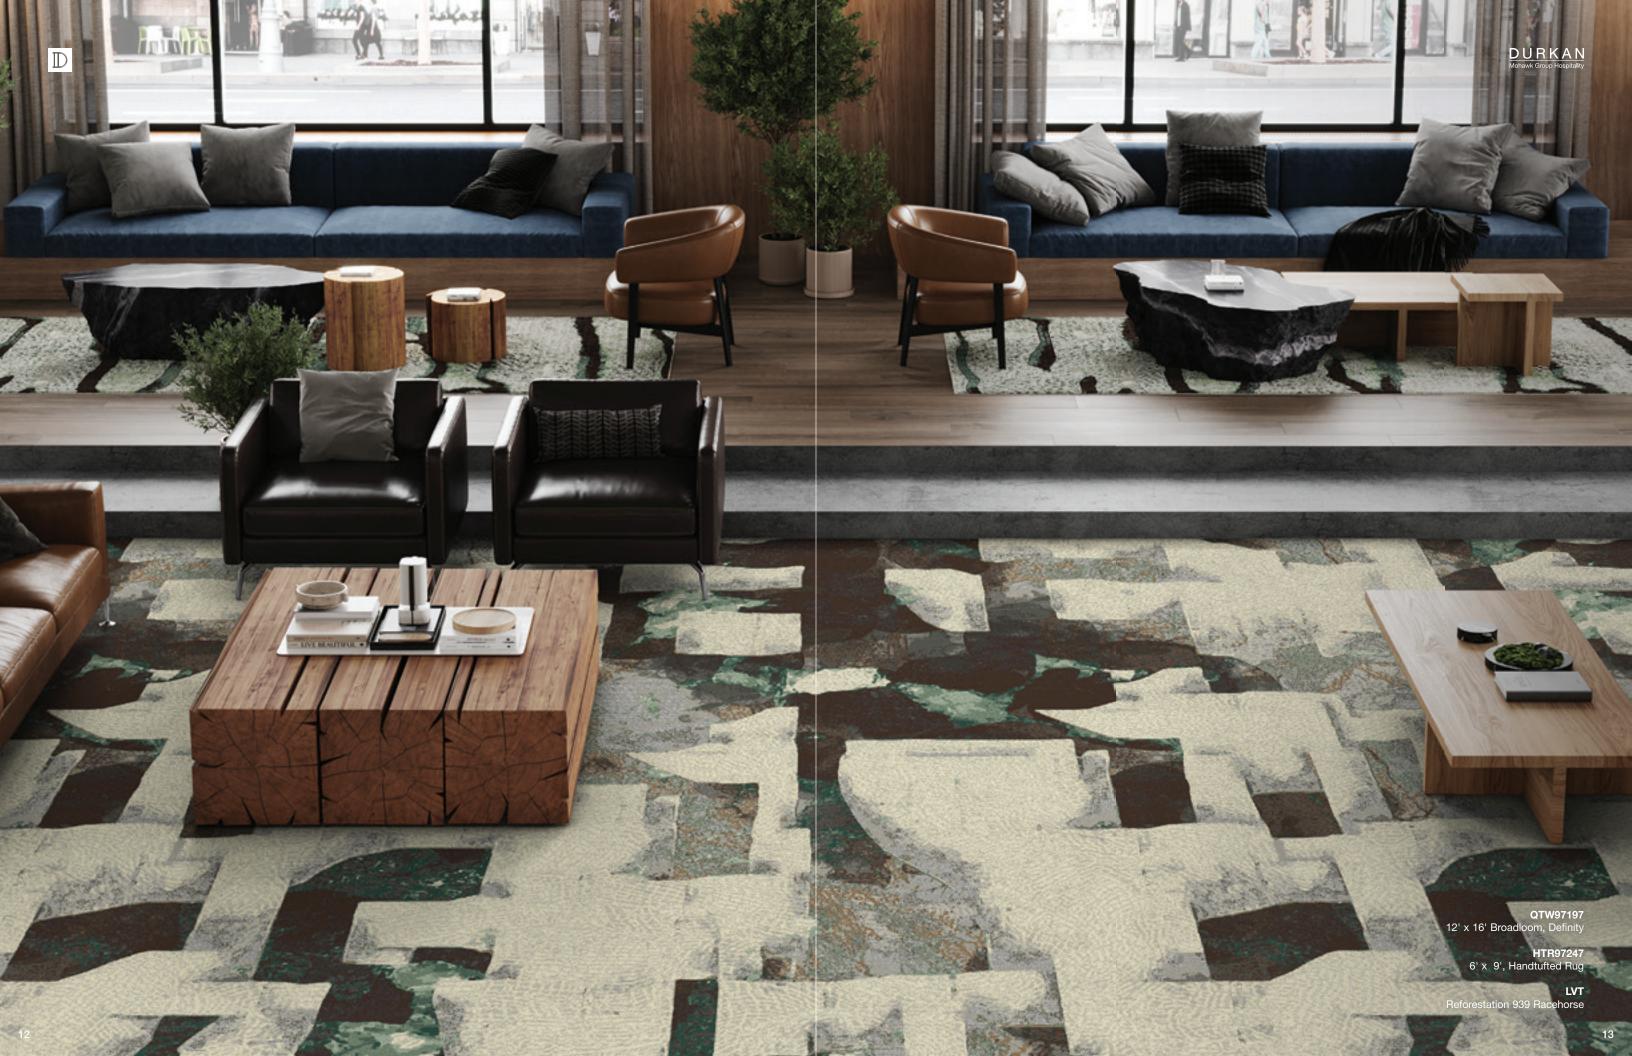

Han Huisman | Atmospheric Rivers

QTW97200 12' x 16' Broadloom, Definity

QTW97206 12' x 16' Broadloom, Definity

QTW97203 12' x 16' Broadloom, Definity

QTW97197 12' x 16' Broadloom, Definity

QTW97227 12' x 12' Broadloom, Definity

QTW97212 6' x 16' Corridor, Definity

QTW97228 48' x 32' Spectrafit Broadloom, Definity

QTW97240 12' x 18' Broadloom, Definity

QTW97228 48' x 32' Spectrafit Broadloom, Definity

#### QTW97240

12' x 18'

Broadloom, Definity

12CBBR24 12' x 13.3' Pattern Perfect Broadloom

The Entangled Earth Collection elevates hospitality flooring design to new heights with Definity public space and corridor options, Pattern Perfect broadloom and tile, PDI tile products and coordinating tufted broadloom patterns for guest rooms.

From stunning public spaces to fluid corridors and tranquil private rooms, Entangled Earth's design applications are only limited by your imagination.

Please contact your rep or visit www.durkan.com for more information.