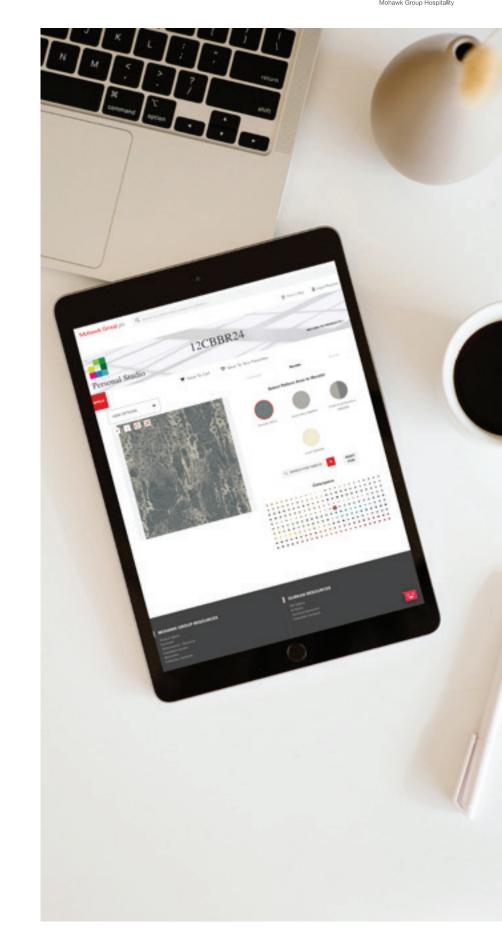

### Personal Studio™

Flooring Personalized by You

Personal Studio<sup>™</sup> (p.s.), our innovative design personalization tool that allows you to put your own flair to our running line products, so you can make designs as unique as your project.