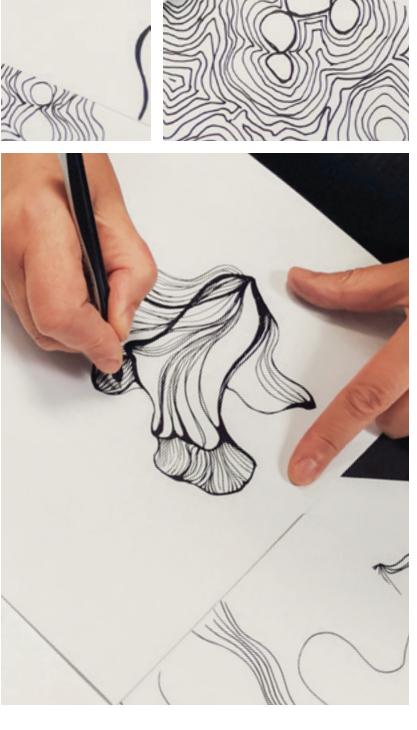

#### Han Huisman

Meet the Artist

"Art is like science, always on the move and prone to new developments."

Han is a driven artist and former scientist who puts his all into his work. As he says, "It's all or nothing." Born in The Netherlands, he came to the United States in 2005 to continue his career in neuroscience. Han was born deaf on both ears. Between the age of 5-10 he was operated numerous times and got some hearing ability to his right ear back. During his stay in the USA, he continued his hobby of creating and dreamt of one day pursuing his dream to be an artist full time.

Han's scientific career greatly influenced and led to his artistic career. He explains, "I worked as a scientist my whole life. As a scientist you follow the reaction patterns in your head and try to visualize them. In art I do the same. I have the 'final result' in my head and can follow the individual steps to the end product."

We commissioned an artwork inspired by Entangled Earth from Han Huisman, an artist with ArtLifting, as part of our Better Together™ initiative.

Each time you specify from collections in our ArtLifting partnership, we're donating to Susan G. Komen through our Specify for a Cure program. Join us in leveraging the power of art to bring people together and uplift our communities.