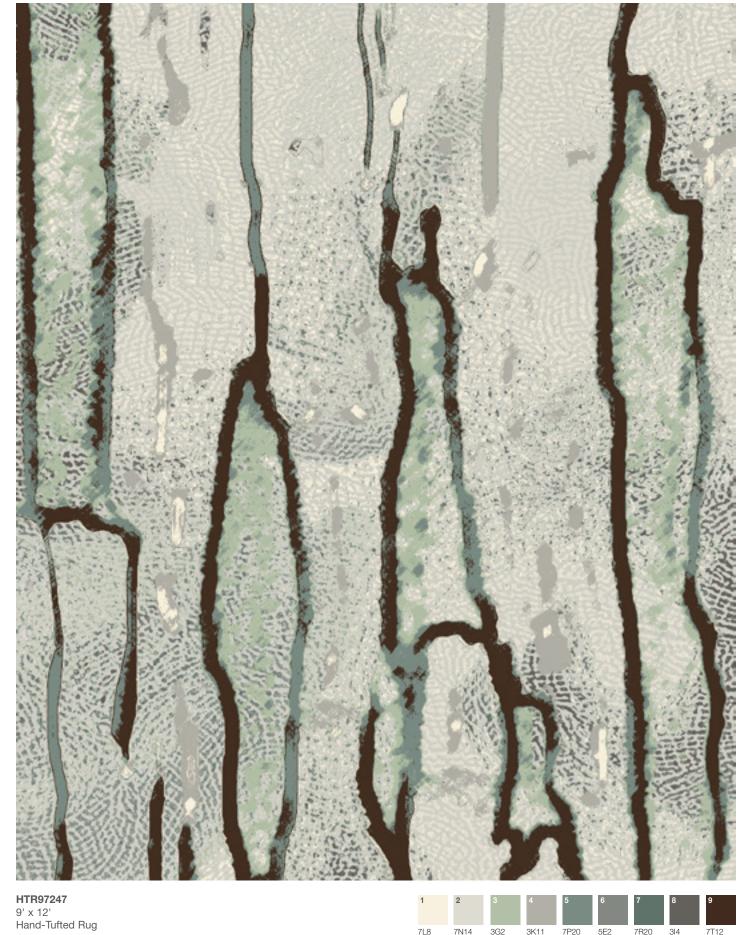

Han Huisman | Atmospheric Rivers

QTW97200 12' x 16' Broadloom, Definity

QTW97206 12' x 16' Broadloom, Definity

QTW97203 12' x 16' Broadloom, Definity

QTW97197 12' x 16' Broadloom, Definity

QTW97227 12' x 12' Broadloom, Definity

QTW97212 6' x 16' Corridor, Definity

QTW97228 48' x 32' Spectrafit Broadloom, Definity

QTW97240 12' x 18' Broadloom, Definity

QTW97228 48' x 32' Spectrafit Broadloom, Definity