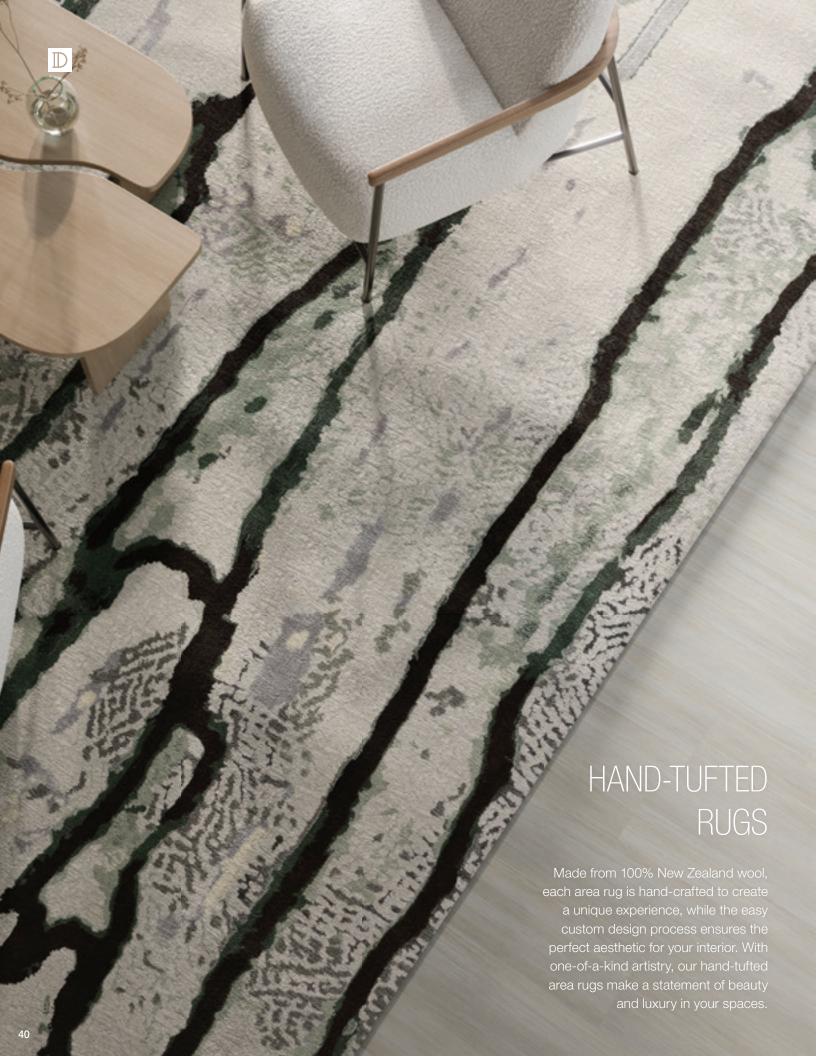

Entangled Earth is a testament to the unseen wonders of our world.

Mycelium may be invisible to the human eye, but it's undeniably essential for our delicate ecosystem. Its hidden harmony and beauty have long eluded capture—until now.

Designed by Yelena Rodina, the Entangled Earth collection is a connecting bridge between the artistry of design and the allure of the grown world. Informed by mycelium, which are living networks of fungi and root systems of mushrooms on the forest floor, this "wood wide web" invisibly links natural worlds together through branching and fusing.