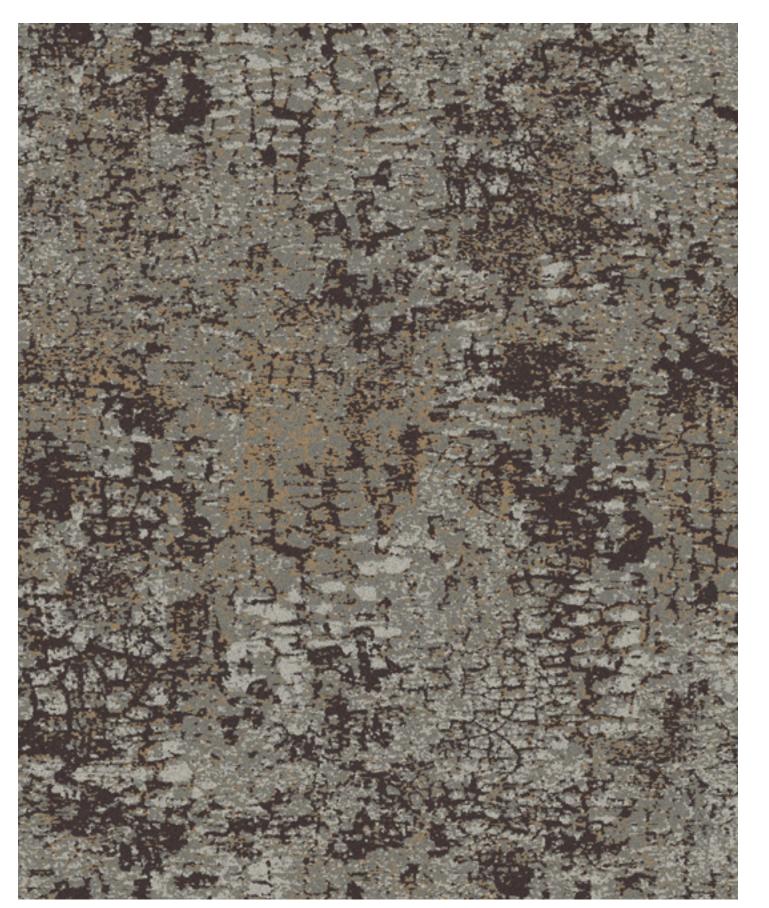

7/ 8 7N14 3K11 3G2 7P20 5F2 5A4 7B20 3I4 7B12 7T12 7U9

**12PMBM28** 6' x 10.6' Tufted Broadloom

12PMBM28 6' x 10.6' Tufted Broadloom

820006 950009 880004

85M019 090056 820006

**12PMBZ30** 6' x 8.3' Tufted Broadloom

12PMBZ30 6' x 8.3' Tufted Broadloom

**12PMBZ30** 6' x 8.3' Tufted Broadloom

85M019 090056 820006