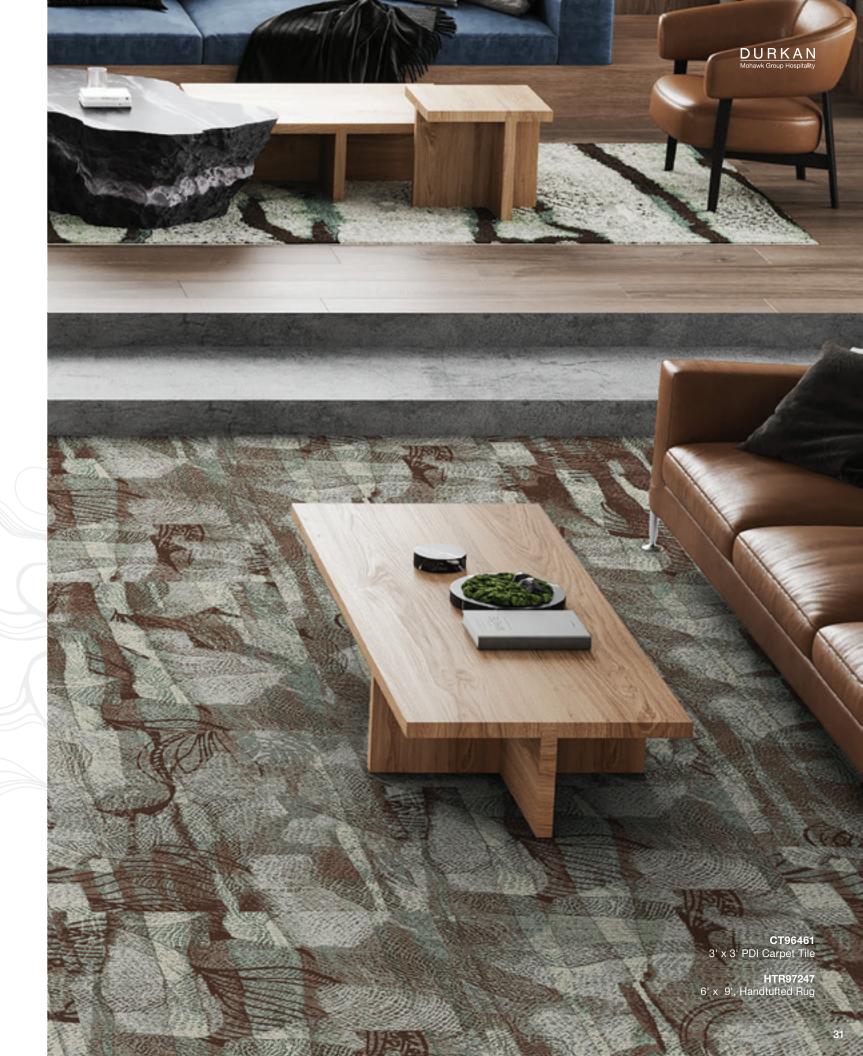

# PDI SYNTHESIS

A patented 3D layering of pattern and texture, Synthesis by Durkan creates carpet with incomparable depth and richness, as well as unlimited pattern and color options.

CT96461
3' x 3'
PDI Tile

The Entangled Earth Collection elevates hospitality flooring design to new heights with Definity public space and corridor options, Pattern Perfect broadloom and tile, PDI tile products and coordinating tufted broadloom patterns for guest rooms.