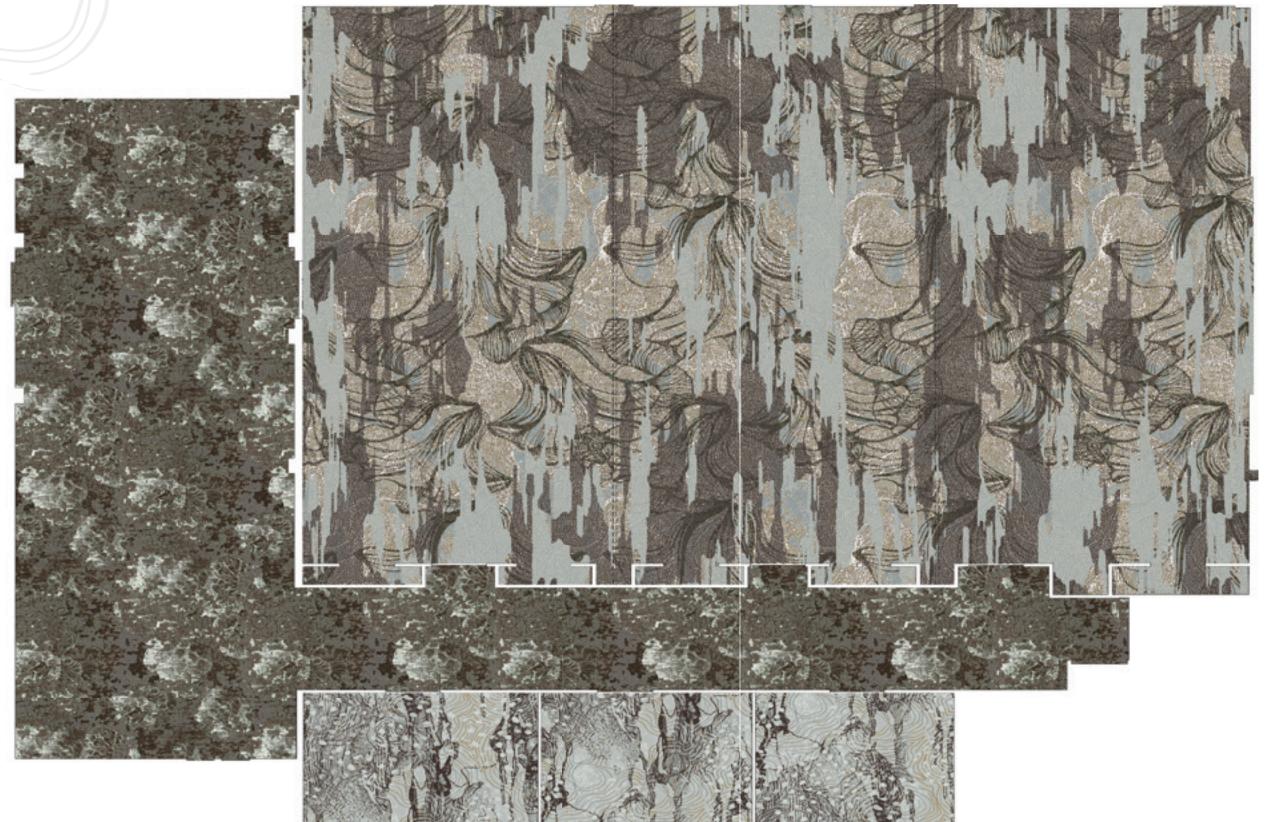

Han Huisman | Atmospheric Rivers

QTW97200 12' x 16' Broadloom, Definity

QTW97206 12' x 16' Broadloom, Definity

QTW97203 12' x 16' Broadloom, Definity

QTW97197 12' x 16' Broadloom, Definity

QTW97227 12' x 12' Broadloom, Definity

QTW97212 6' x 16' Corridor, Definity

QTW97228 48' x 32' Spectrafit Broadloom, Definity

QTW97240 12' x 18' Broadloom, Definity

QTW97228 48' x 32' Spectrafit Broadloom, Definity

#### QTW97240

12' x 18'

Broadloom, Definity

12CBBR24 12' x 13.3' Pattern Perfect Broadloom