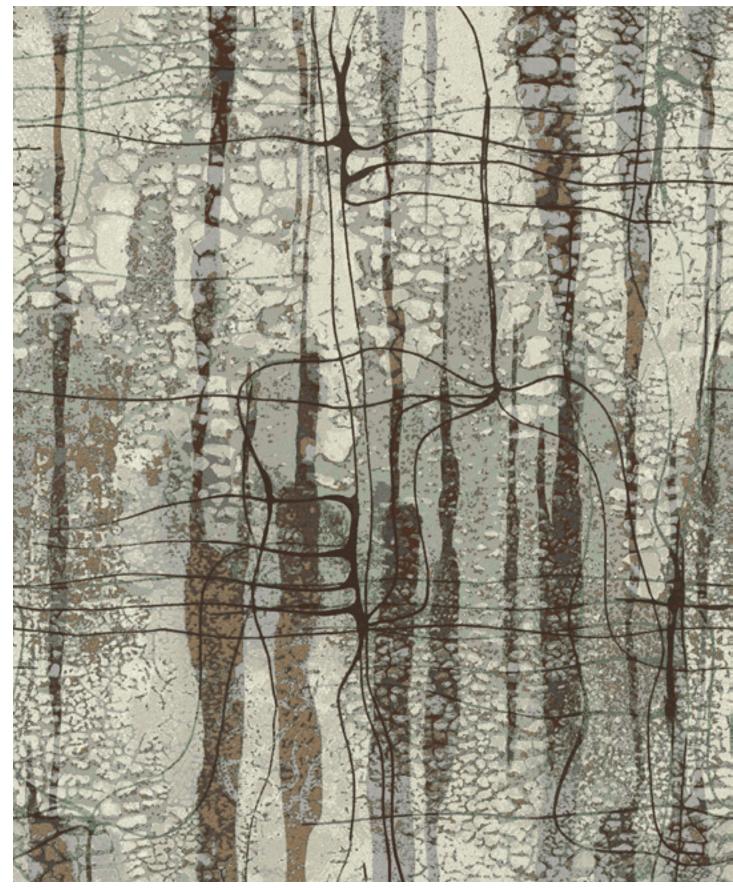

Han Huisman | Atmospheric Rivers

QTW97200 12' x 16' Broadloom, Definity

QTW97206 12' x 16' Broadloom, Definity

QTW97203 12' x 16' Broadloom, Definity

QTW97197 12' x 16' Broadloom, Definity

QTW97227 12' x 12' Broadloom, Definity

QTW97212 6' x 16' Corridor, Definity

QTW97228 48' x 32' Spectrafit Broadloom, Definity

QTW97240 12' x 18' Broadloom, Definity

QTW97228 48' x 32' Spectrafit Broadloom, Definity