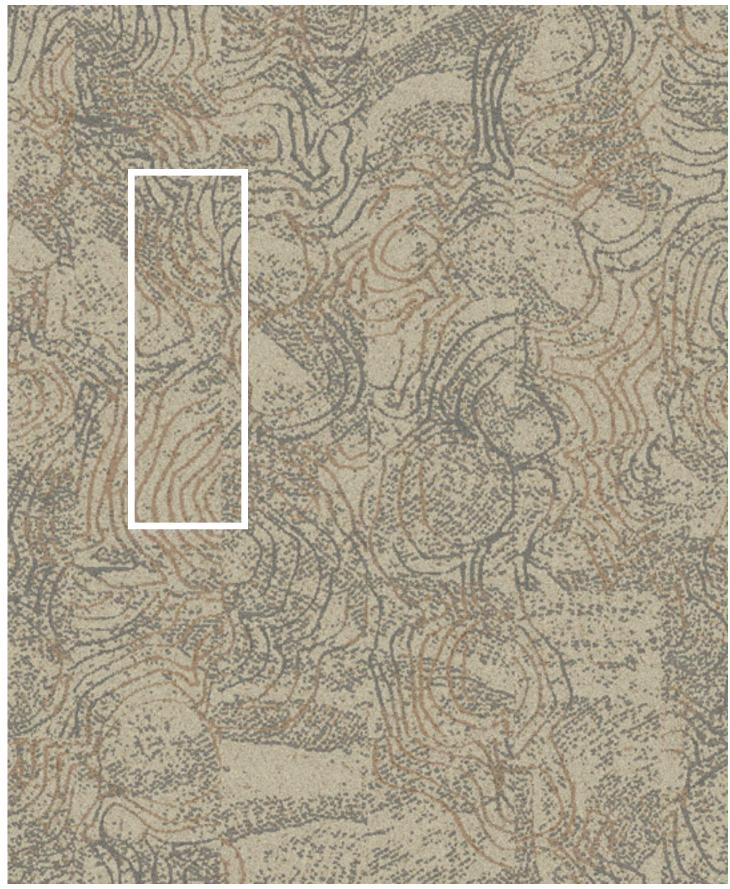

Entangled Earth is a testament to the unseen wonders of our world.

Mycelium may be invisible to the human eye, but it's undeniably essential for our delicate ecosystem. Its hidden harmony and beauty have long eluded capture—until now.

Designed by Yelena Rodina, the Entangled Earth collection is a connecting bridge between the artistry of design and the allure of the grown world. Informed by mycelium, which are living networks of fungi and root systems of mushrooms on the forest floor, this "wood wide web" invisibly links natural worlds together through branching and fusing.

The Entangled Earth Collection elevates hospitality flooring design to new heights with Definity public space and corridor options, Pattern Perfect broadloom and tile, PDI tile products and coordinating tufted broadloom patterns for guest rooms.