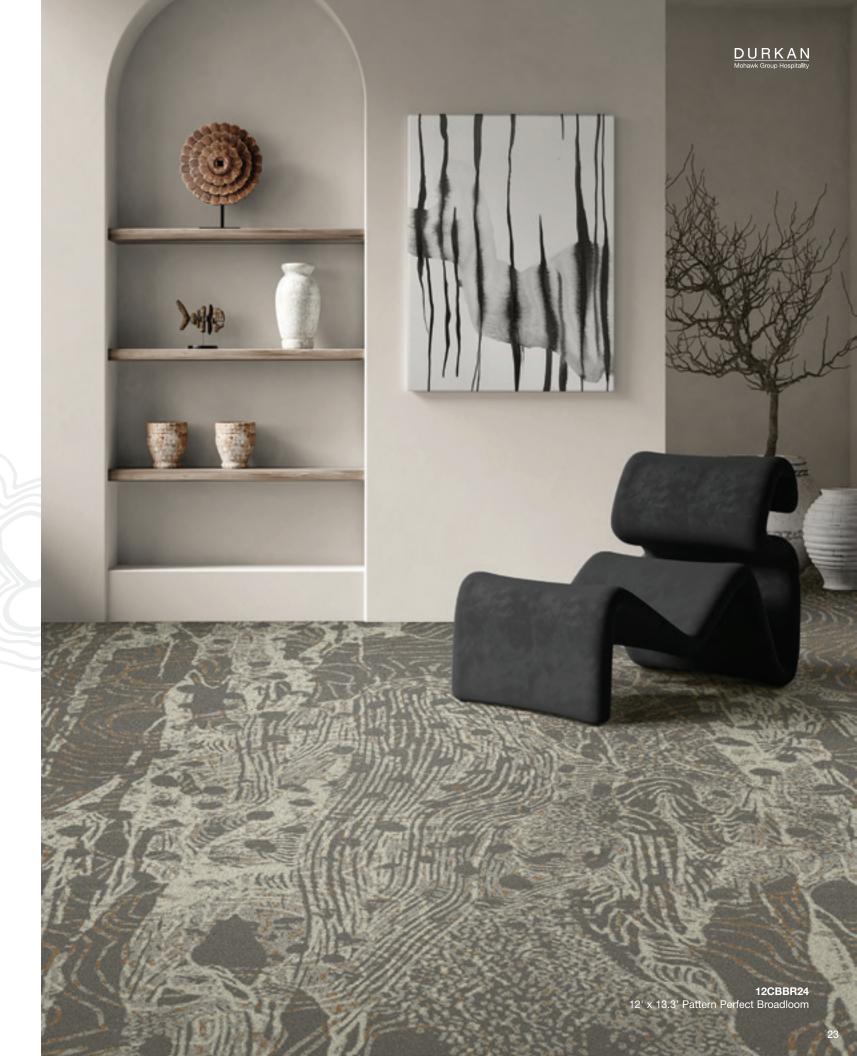

#### QTW97240

12' x 18'

Broadloom, Definity

12CBBR24 12' x 13.3' Pattern Perfect Broadloom

## PATTERN PERFECT

Up the texture with Durkan's proprietary Pattern Perfect technology. Bring depth, warmth and tactility to any contract interior and deliver exceptional definition and color clarity to any project. Perfect your design, imagine the possibilities and feel good about the designs you create.

12CBBR24 12' x 13.3' Pattern Perfect Broadloom

**12CBBR26** 6' x 5.9' Pattern Perfect Broadloom

12CBBR46 6' x 8' Pattern Perfect Broadloom

12CBBR47 6' x 11.85' Pattern Perfect Corridor

12CMBR82 1' x 3' Pattern Perfect Plank