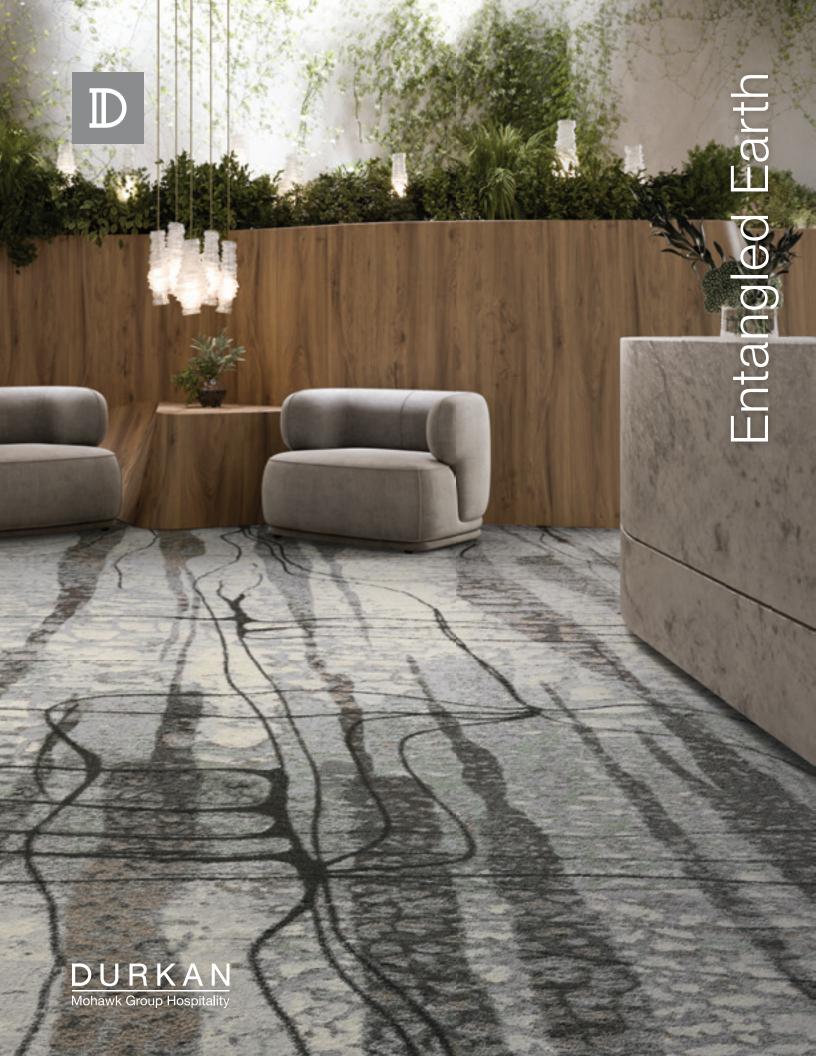

Entangled Earth is a testament to the unseen wonders of our world.

Mycelium may be invisible to the human eye, but it's undeniably essential for our delicate ecosystem. Its hidden harmony and beauty have long eluded capture—until now.

Designed by Yelena Rodina, the Entangled Earth collection is a connecting bridge between the artistry of design and the allure of the grown world. Informed by mycelium, which are living networks of fungi and root systems of mushrooms on the forest floor, this "wood wide web" invisibly links natural worlds together through branching and fusing.

The Entangled Earth Collection elevates hospitality flooring design to new heights with Definity public space and corridor options, Pattern Perfect broadloom and tile, PDI tile products and coordinating tufted broadloom patterns for guest rooms.

From stunning public spaces to fluid corridors and tranquil private rooms, Entangled Earth's design applications are only limited by your imagination.

Please contact your rep or visit www.durkan.com for more information.