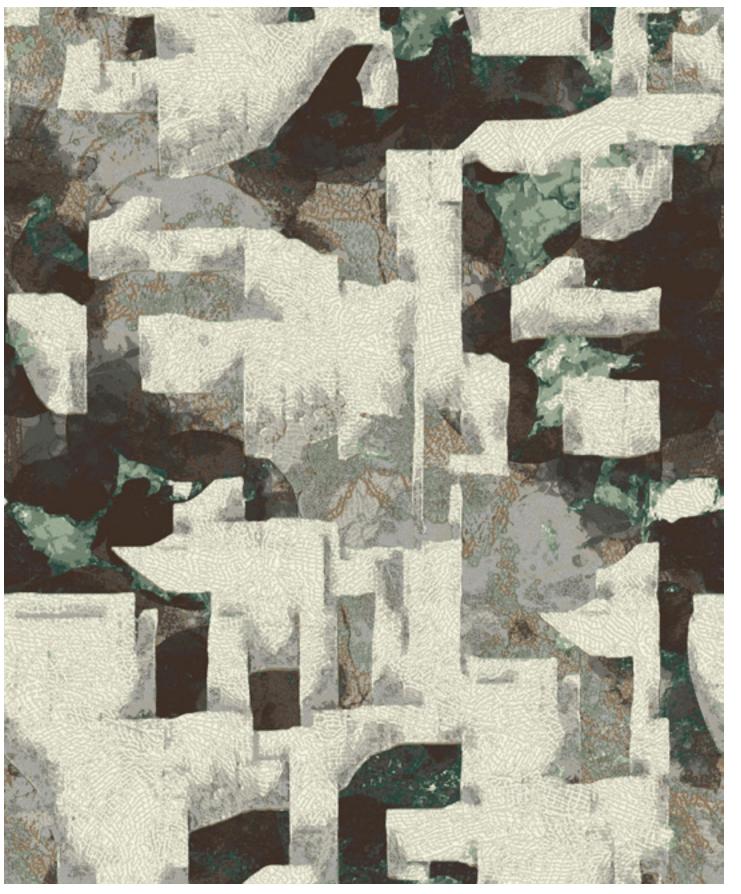

Han Huisman | Atmospheric Rivers

QTW97200 12' x 16' Broadloom, Definity

QTW97206 12' x 16' Broadloom, Definity

QTW97203 12' x 16' Broadloom, Definity

QTW97197 12' x 16' Broadloom, Definity

QTW97227 12' x 12' Broadloom, Definity

QTW97212 6' x 16' Corridor, Definity

QTW97228 48' x 32' Spectrafit Broadloom, Definity

QTW97240 12' x 18' Broadloom, Definity

QTW97228 48' x 32' Spectrafit Broadloom, Definity

#### QTW97240

12' x 18'

Broadloom, Definity

12CBBR24 12' x 13.3' Pattern Perfect Broadloom