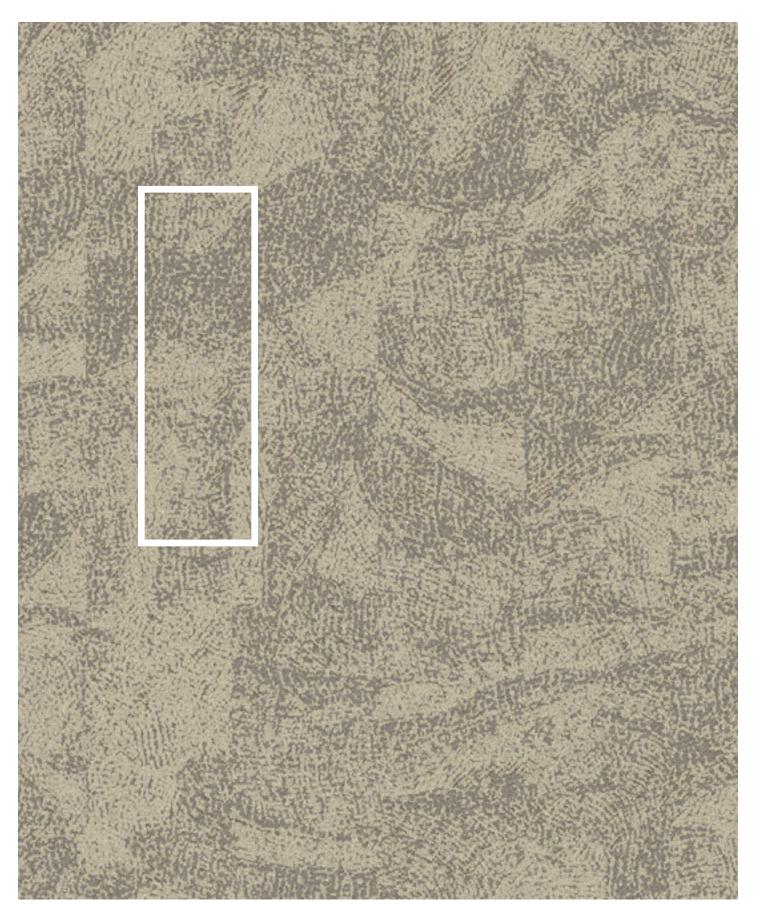

Entangled Earth is a testament to the unseen wonders of our world.

Mycelium may be invisible to the human eye, but it's undeniably essential for our delicate ecosystem. Its hidden harmony and beauty have long eluded capture—until now.

Designed by Yelena Rodina, the Entangled Earth collection is a connecting bridge between the artistry of design and the allure of the grown world. Informed by mycelium, which are living networks of fungi and root systems of mushrooms on the forest floor, this "wood wide web" invisibly links natural worlds together through branching and fusing.

The Entangled Earth Collection elevates hospitality flooring design to new heights with Definity public space and corridor options, Pattern Perfect broadloom and tile, PDI tile products and coordinating tufted broadloom patterns for guest rooms.