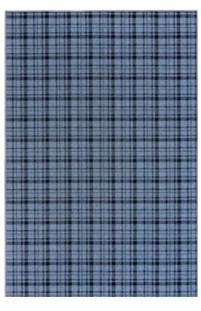

# Rustic Plaid

The Pattern and Symmetry woven collection offers a fresh take on contemporary plaid. Rustic Plaid has a bold plaid graphic owing to the construction methods of the weaving loom, where linear patterns are rendered with precision.

| AVAILABLE SIZES |  | AVAI | AVAILABLE EDGE TREATMENTS |  |
|-----------------|--|------|---------------------------|--|
|                 |  | _    |                           |  |

6x9 10x12 Serged Edge 8x10 12x15 Reducer Edge