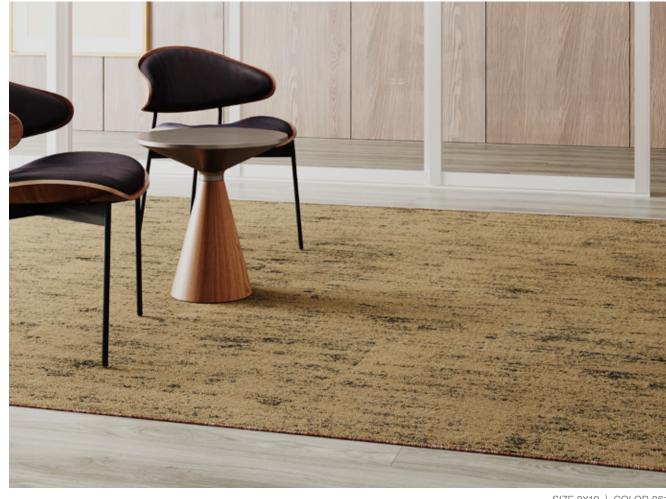

# Clearly Classic

Simply Tailored integrates timeless woven craftsmanship with industrial production techniques to create cutting-edge style. Clearly Classic was inspired by well-tailored, one-of-a-kind business attire.

#### **AVAILABLE EDGE TREATMENTS AVAILABLE SIZES**

10x12 Serged Edge 6x9 12x15 Reducer Edge 8x10

SIZE 8X10 | COLOR 989

SIZE 6X9 | COLOR 838

**INDUSTRIAL DESIGN** 