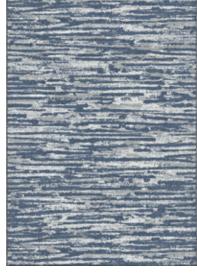

# Applied Science

Industrial Design is a commercial woven broadloom collection inspired by the balance of art and science in the design world. Applied Science is a linear, textural woven style.

| <b>AVAILABLE SIZES</b> |       | <b>AVAILABLE EDGE TREATMENTS</b> |  |
|------------------------|-------|----------------------------------|--|
| 6x9                    | 10x12 | Serged Edge                      |  |
| 8x10                   | 12x15 | Reducer Edge                     |  |