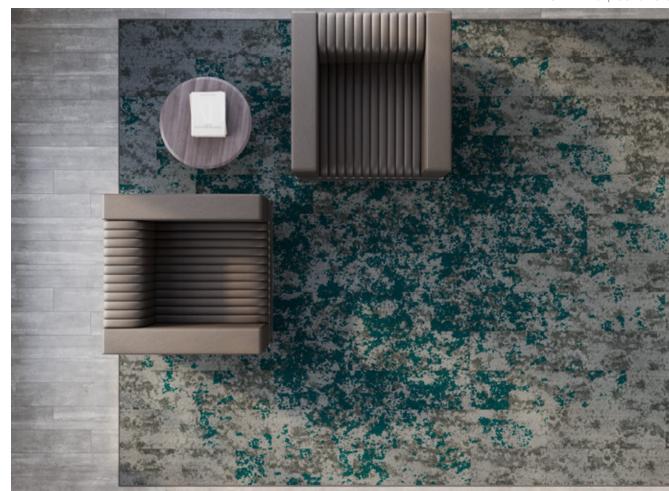

# Stone Community

Lichen Community carpet tile area rugs are available in both blended and individual style options. Blended rugs in the cool "Stone" colorways, as shown here, include tiles of Stone Community, Micro Bloom II, and Macro Bloom II.

AVAILABLE SIZES AVAILABLE EDGE TREATMENTS

SIZE 12X15 | COLOR 976