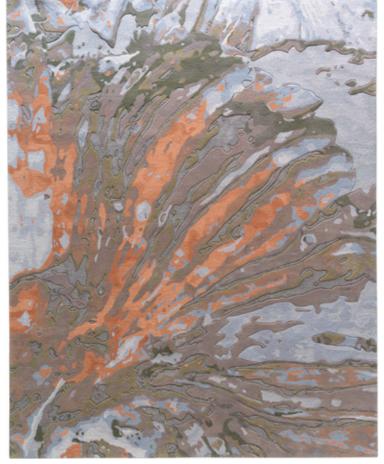

# Hand-Tufted

Made from 100% New Zealand wool, each of these area rugs is hand-crafted to create a unique experience in your space.

HTR100172 Social Canvas

Inspired by the intricate details of Charlie French's paintings, the details of his art-including pencil markings-are hand carved into the rug, creating a one of a kind piece for any space.

**AVAILABLE SIZES** 

AVAILABLE EDGE TREATMENTS

8x10

Infinity Edge

7

With Abstract Artistry, we put two artists' styles into conversation, creating a visual dialogue of their unique aesthetics to inspire and support your own design expressions.