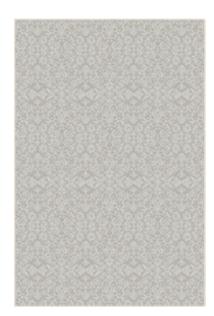

#### Collective Balance

The Restorative Insights collection was inspired by knit stitches, and how they can bring people together in communal spaces. Collective Balance is a textural, organic grid-like style.

| AVAILA | BLE SIZES | AVAILABLE EDGE TREATMEN |
|--------|-----------|-------------------------|
| 6x9    | 10x12     | Serged Edge             |
| 8x10   | 12x15     | Reducer Edge            |

8x10 12x15 Reducer Edge

SIZE 12X15 | COLOR 545

**ABBEY GROVE** 