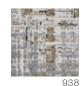

| AVAILABLE SIZES | AVAILABLE EDGE TREATMENTS |
|-----------------|---------------------------|

SIZE 8X10 | COLOR 938

ART ALLIANCE

# Tactile Impact

Inspired by community, resilience, and inclusion, Art Alliance integrates the work of six artists, each a member of the ArtLifting community. Tactile Impact is a dynamic, textural cross-hatch style.