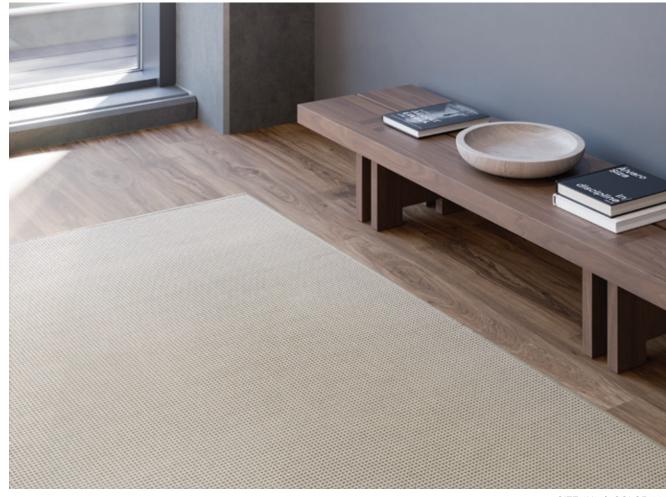

#### SUNWEAVE

#### Balanced Weave

The Sunweave woven collection was inspired by the timehonored craft of woven construction. Balanced Weave is inspired by sisals and classic pin dots directly influenced from nature, where grass cloth and other natural fibers were used to create mats and rugs.

AVAILABLE SIZES AVAILABLE EDGE TREATMENTS

SIZE 6X9 | COLOR 838