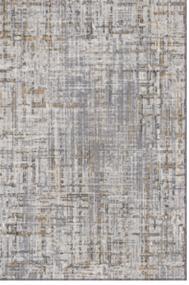

# Woven

Woven construction involves traditional looms that lock the face yarns into place, creating a very durable construction that is coveted for its architectural look.

SIZE 10X12 | COLOR 534