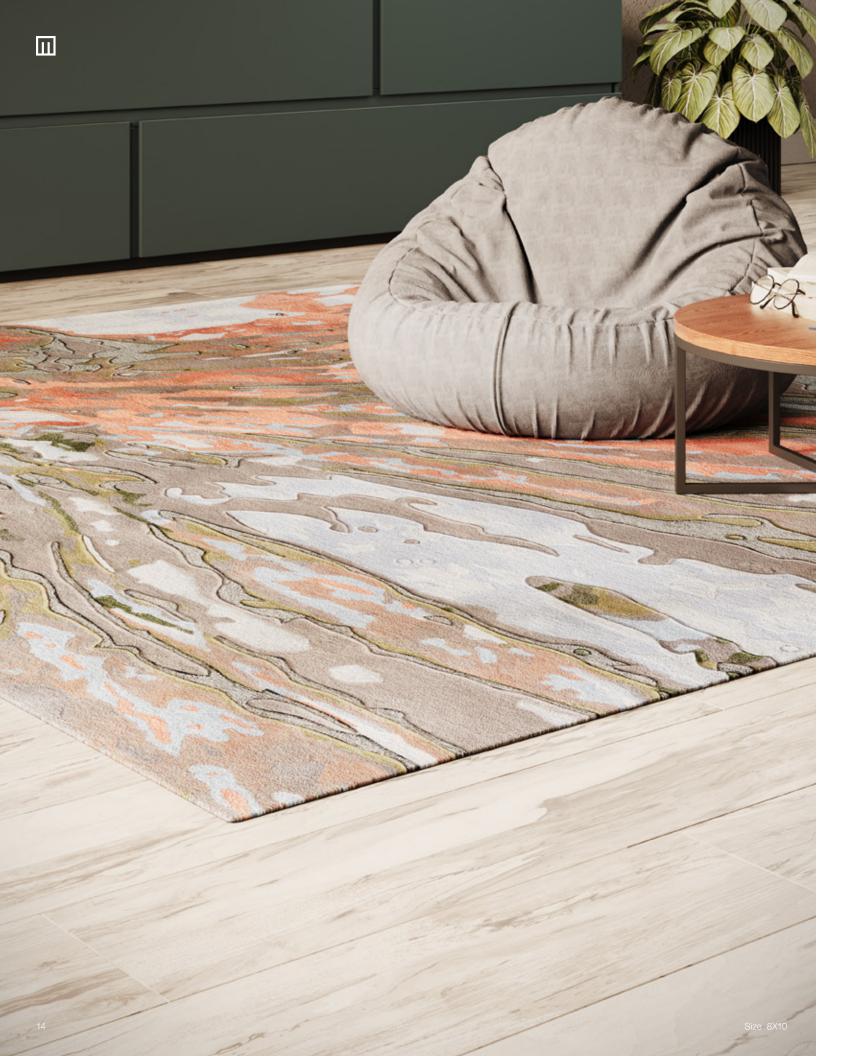

# Hand-Tufted

Made from 100% New Zealand wool, each of these area rugs is hand-crafted to create a unique experience in your space.

HTR100172 Social Canvas

Inspired by the intricate details of Charlie French's paintings, the details of his art-including pencil markings-are hand carved into the rug, creating a one of a kind piece for any space.

**AVAILABLE SIZES** 

AVAILABLE EDGE TREATMENTS

8x10

Infinity Edge

7

With Abstract Artistry, we put two artists' styles into conversation, creating a visual dialogue of their unique aesthetics to inspire and support your own design expressions.