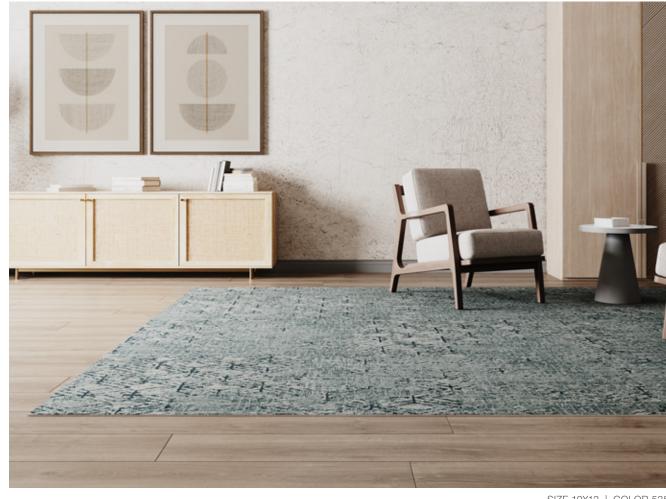

# Woven

Woven construction involves traditional looms that lock the face yarns into place, creating a very durable construction that is coveted for its architectural look.

SIZE 10X12 | COLOR 534