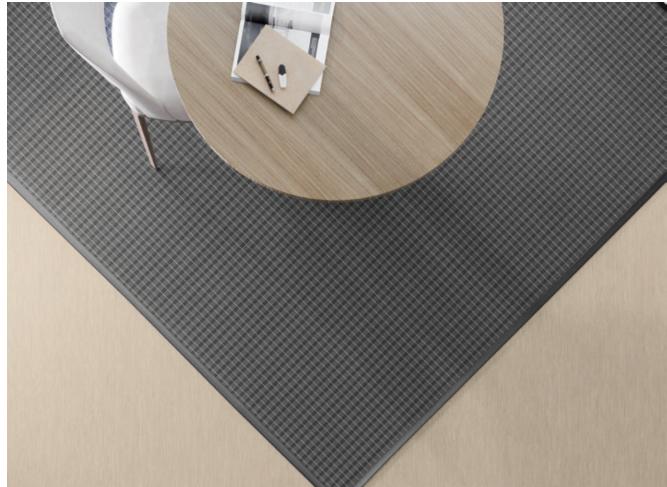

# Woven

Woven construction involves traditional looms that lock the face yarns into place, creating a very durable construction that is coveted for its architectural look.

SIZE 10X12 | COLOR 534

#### PATTERN AND SYMMETRY

# Rustic Plaid

The Pattern and Symmetry woven collection offers a fresh take on contemporary plaid. Rustic Plaid has a bold plaid graphic owing to the construction methods of the weaving loom, where linear patterns are rendered with precision.

| AVAILABLE SIZES |  | AVAI | AVAILABLE EDGE TREATMENTS |  |
|-----------------|--|------|---------------------------|--|
|                 |  | _    |                           |  |

6x9 10x12 Serged Edge 8x10 12x15 Reducer Edge