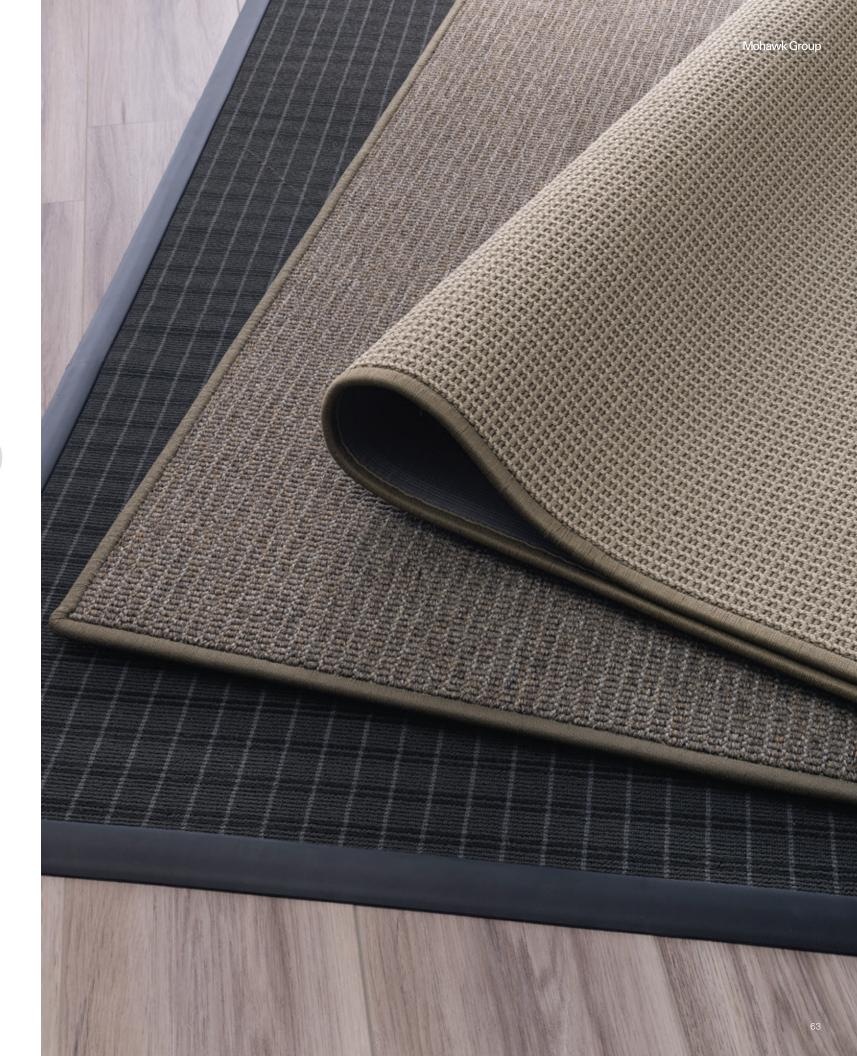

#### **SERGED EDGE**

All running line area rugs (except Hand-Tufted styles) have two edge treatment options: serged or ADA rubber reducer. The serge color is preselected for each colorway, so you only need to choose a style, size, and edge treatment option.

#### **REDUCER EDGE**

The other edge treatment option is an ADA rubber reducer. The serge color is preselected for each colorway, so you only need to choose a style, size, and edge treatment option.

#### **INFINITY EDGE**

The infinity edge treatment is available through the running line program for Hand-Tufted rugs only. It is available as a custom option for most other constructions.

#### **NON-SKID BACKING**

For a simplified ordering process, all running line area rugs come standard with non-skid backing.

**NOTE:** Due to differences in product cut locations, there will be natural variance in the visuals of our broadloom area rugs, including Definity, Pattern Perfect, and Tufted Broadloom rugs.