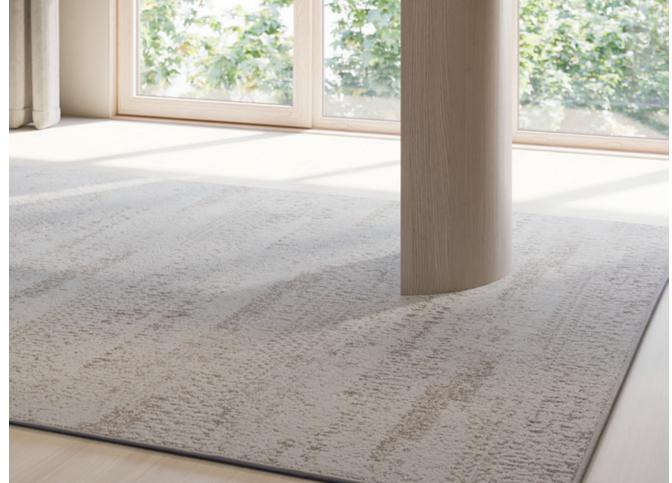

# Collective Structure

The Restorative Insights collection was inspired by knit stitches, and how they can bring people together in communal spaces. Collective Harmony is a subtly textural lace-like style.

**AVAILABLE EDGE TREATMENTS AVAILABLE SIZES** 

6x9 10x12 Serged Edge 12x15 Reducer Edge 8x10

SIZE 8X10 | COLOR 957