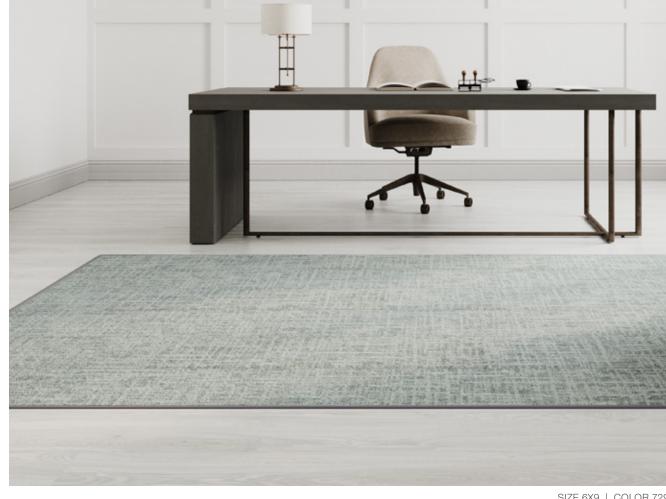

# Art Therapy

The Social Canvas collection speaks to the triumph of the human spirit. Art Therapy is a medium scale, linear painterly pattern inspired by Charlie French's paintbrush strokes.

**AVAILABLE EDGE TREATMENTS AVAILABLE SIZES** 

6x9 10x12 Serged Edge Reducer Edge 12x15

SIZE 10X12 | COLOR 936

SIZE 6X9 | COLOR 729

SOCIAL CANVAS