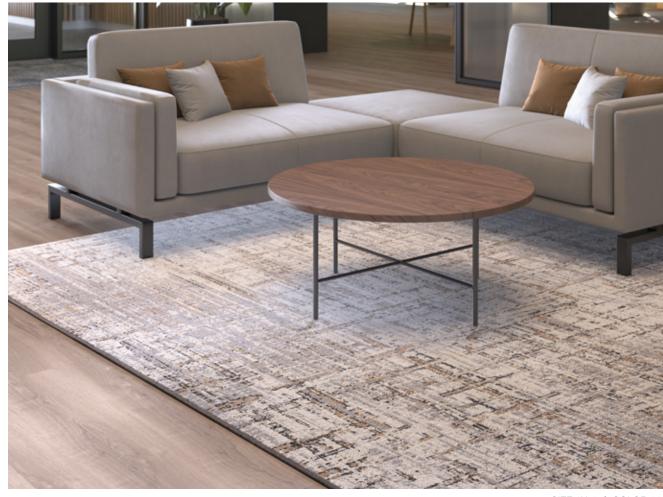

# Creative Culture

The Social Canvas collection speaks to the triumph of the human spirit. Creative Culture is a base texture that represents the natural canvas as it's being primed and prepped, serving as the foundation of any space's design.

| AVAILA | BLE SIZES | AVAILABLE EDGE TREATMENTS |
|--------|-----------|---------------------------|
| 6x9    | 10x12     | Serged Edge               |
| 8x10   | 12x15     | Reducer Edge              |