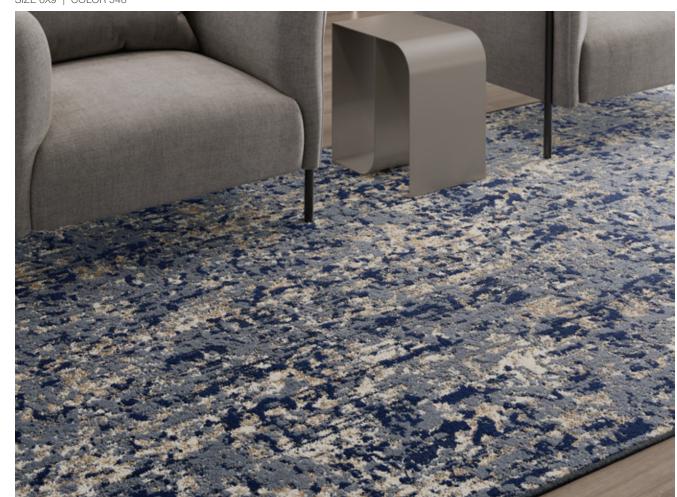

# **Uplifting Others**

The Social Canvas collection serves as a focal point to bring the warmth of the human spirit into spaces where all can feel welcome. Uplifting Others is a large scale painterly pattern resulting from the meticulous study of artist Charlie French's paintbrush strokes.

AVAILABLE SIZES AVAILABLE EDGE TREATMENTS

6x9 10x12 Serged Edge 8x10 12x15 Reducer Edge