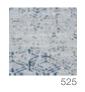

AVAILABLE SIZESAVAILABLE EDGE TREATMENTS6x910x12Serged Edge8x1012x15Reducer Edge

SIZE 10X12 | COLOR 525

ART ALLIANCE