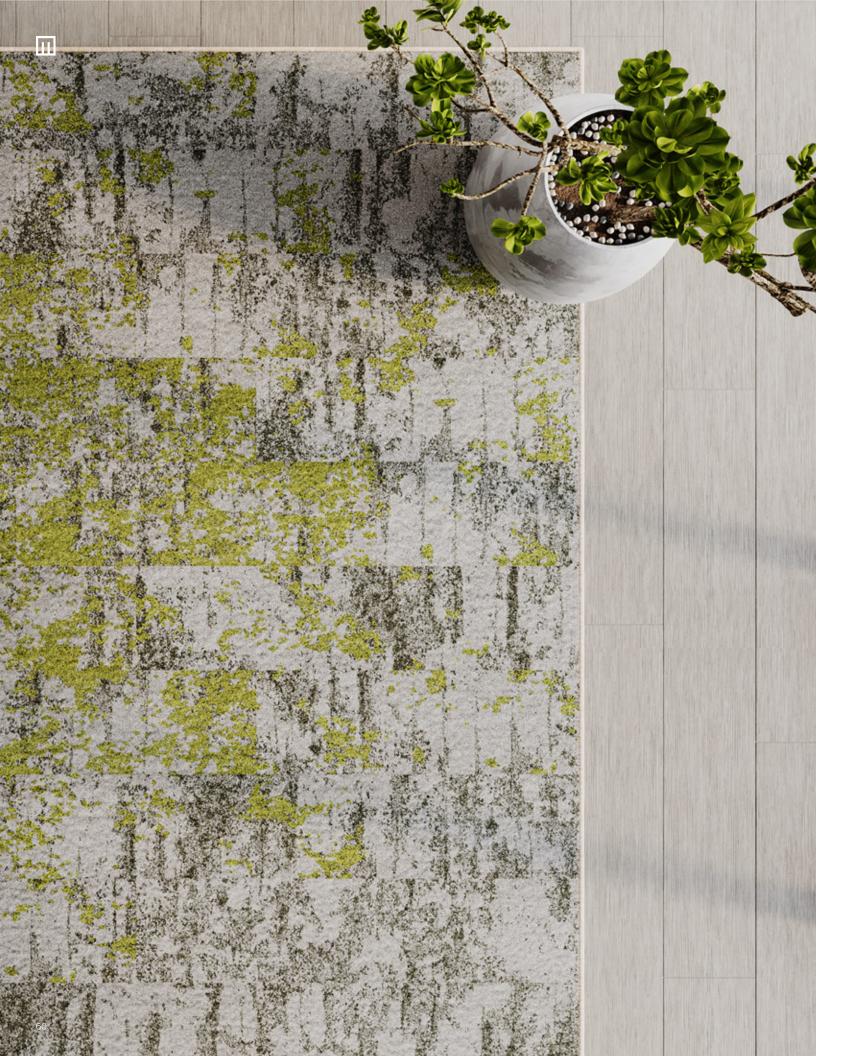

# Hand-Tufted

Made from 100% New Zealand wool, each of these area rugs is hand-crafted to create a unique experience in your space.

HTR100172 Social Canvas

Inspired by the intricate details of Charlie French's paintings, the details of his art-including pencil markings-are hand carved into the rug, creating a one of a kind piece for any space.