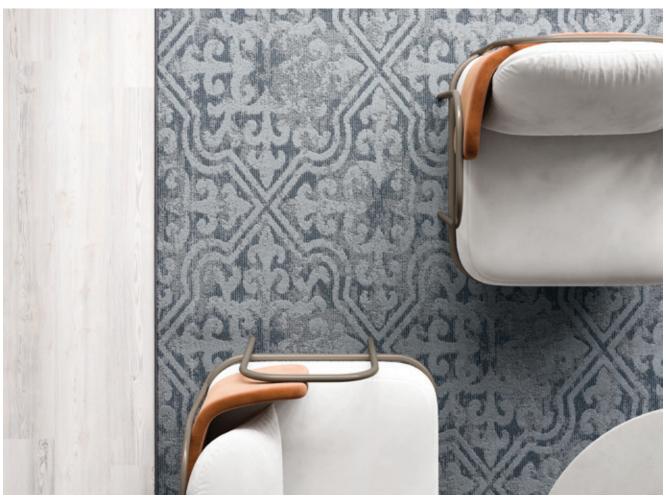

# Structured Harmony

The Abbey Grove collection was inspired by the balance between structure and nature in greenhouses and conservatories. Structured Harmony is a contemporary geometric design with a soothing antiqued effect.

#### AVAILABLE SIZES AVAILABLE EDGE TREATMENTS

6x9 10x12 Serged Edge 8x10 12x15 Reducer Edge

SIZE 6X9 | COLOR 957

SIZE 8X10 | COLOR 739

ABBEY GROVE