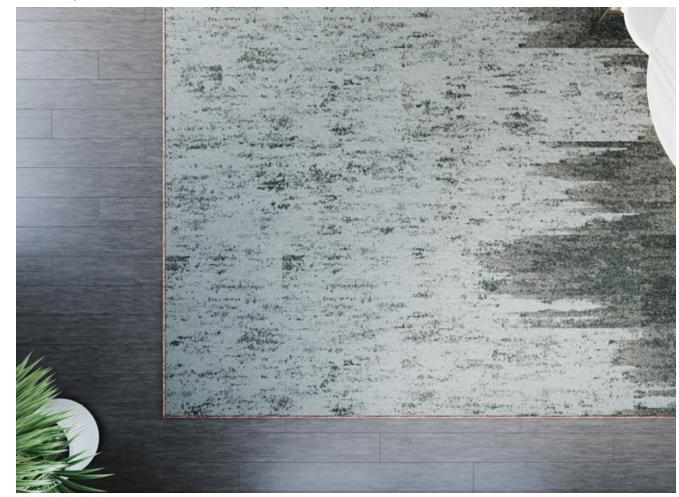

# Applied Science

Industrial Design is a commercial woven broadloom collection inspired by the balance of art and science in the design world. Applied Science is a linear, textural woven style.

| <b>AVAILABLE SIZES</b> |       | <b>AVAILABLE EDGE TREATMENTS</b> |  |
|------------------------|-------|----------------------------------|--|
| 6x9                    | 10x12 | Serged Edge                      |  |
| 8x10                   | 12x15 | Reducer Edge                     |  |