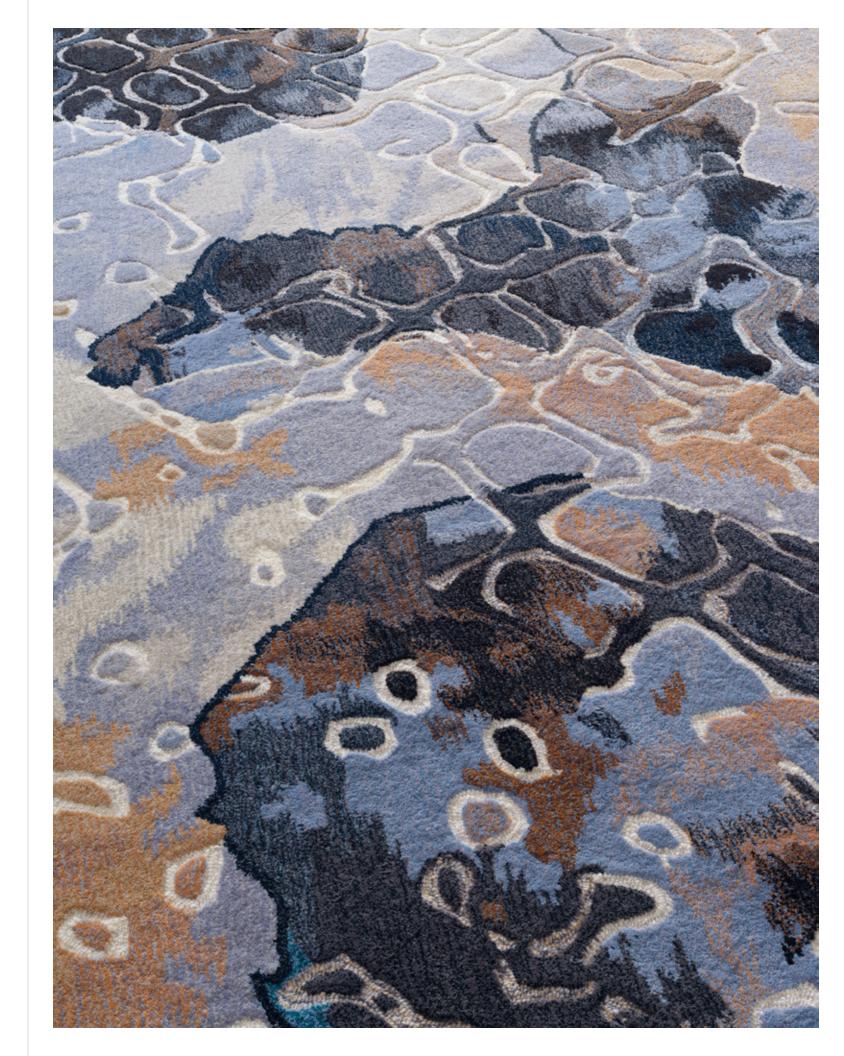

# Hand-Tufted

Made from 100% New Zealand wool, each of these area rugs is hand-crafted to create a unique experience in your space.

HTR100172 Social Canvas

Inspired by the intricate details of Charlie French's paintings, the details of his art-including pencil markings-are hand carved into the rug, creating a one of a kind piece for any space.

**AVAILABLE SIZES** 

AVAILABLE EDGE TREATMENTS

8x10

Infinity Edge

7

With Abstract Artistry, we put two artists' styles into conversation, creating a visual dialogue of their unique aesthetics to inspire and support your own design expressions.