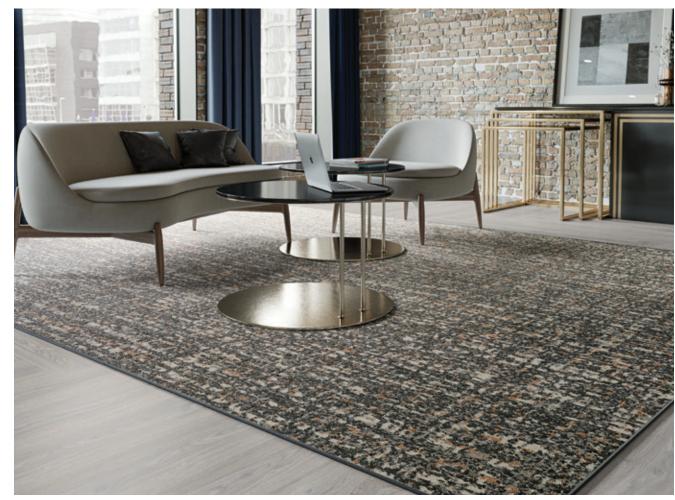

# Woven

Woven construction involves traditional looms that lock the face yarns into place, creating a very durable construction that is coveted for its architectural look.

SIZE 10X12 | COLOR 534