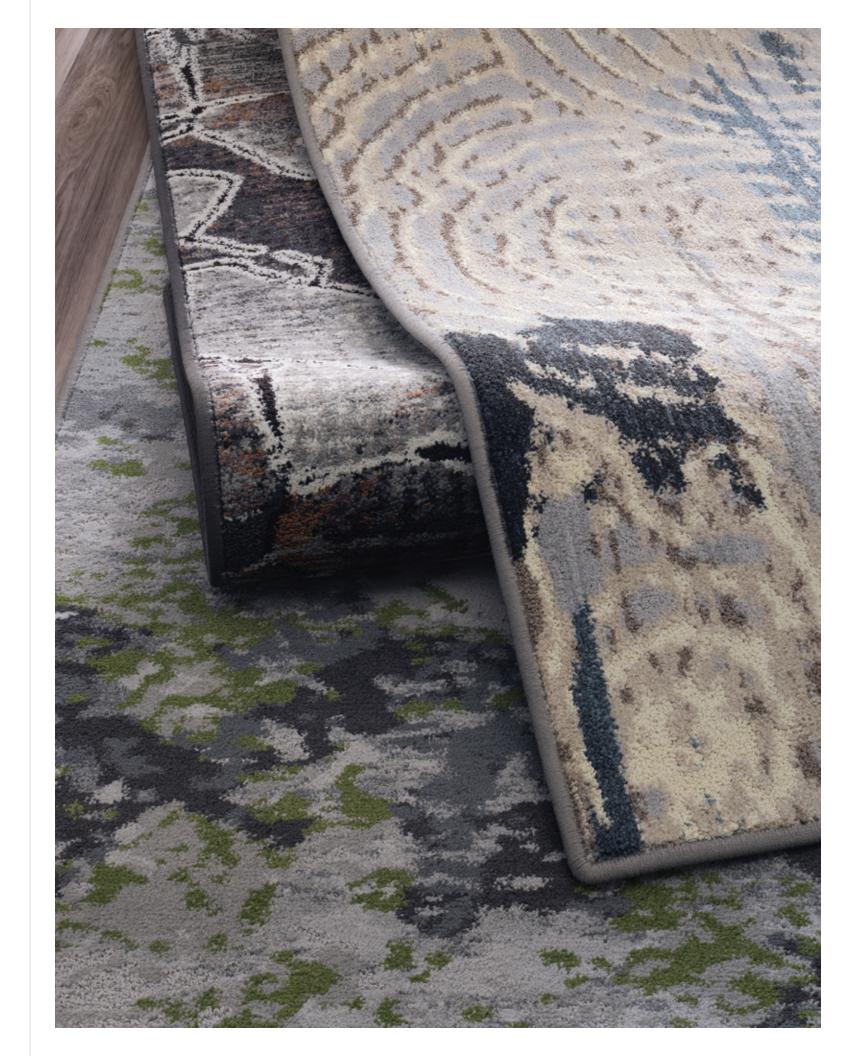

#### **SERGED EDGE**

All running line area rugs (except Hand-Tufted styles) have two edge treatment options: serged or ADA rubber reducer. The serge color is preselected for each colorway, so you only need to choose a style, size, and edge treatment option.

#### **REDUCER EDGE**

The other edge treatment option is an ADA rubber reducer. The serge color is preselected for each colorway, so you only need to choose a style, size, and edge treatment option.

#### **INFINITY EDGE**

The infinity edge treatment is available through the running line program for Hand-Tufted rugs only. It is available as a custom option for most other constructions.

#### **NON-SKID BACKING**

For a simplified ordering process, all running line area rugs come standard with non-skid backing.

**NOTE:** Due to differences in product cut locations, there will be natural variance in the visuals of our broadloom area rugs, including Definity, Pattern Perfect, and Tufted Broadloom rugs.