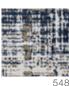

AVAILABLE SIZES AVAILABLE EDGE TREATMENTS

SIZE 12X15 | COLOR 548

# Layered Lines

Inspired by community, resilience, and inclusion, Art Alliance integrates the work of six artists, each a member of the ArtLifting community. Layered Lines is an organic, grid-like style.