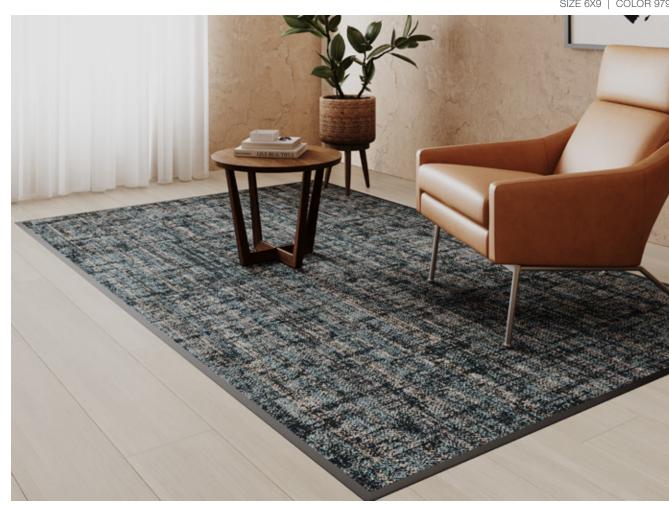

Just as lichen grows in communities with multiple varieties in the same biome, we humans thrive when joining together in work or play. Lichen Community supports collaboration by defining communal spaces through color and texture.

| AVAILABLE SIZES | AVAILABLE EDGE TREATMENTS |
|-----------------|---------------------------|

SIZE 8X10 | COLOR 938

ART ALLIANCE

# Tactile Impact

Inspired by community, resilience, and inclusion, Art Alliance integrates the work of six artists, each a member of the ArtLifting community. Tactile Impact is a dynamic, textural cross-hatch style.