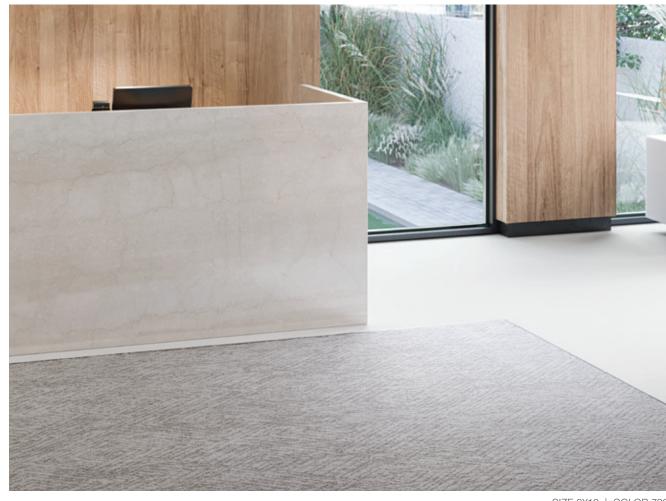

SIZE 6X9 | COLOR 737

SIZE 8X10 | COLOR 739

RESTORATIVE INSIGHTS

#### Collective Balance

The Restorative Insights collection was inspired by knit stitches, and how they can bring people together in communal spaces. Collective Balance is a textural, organic grid-like style.