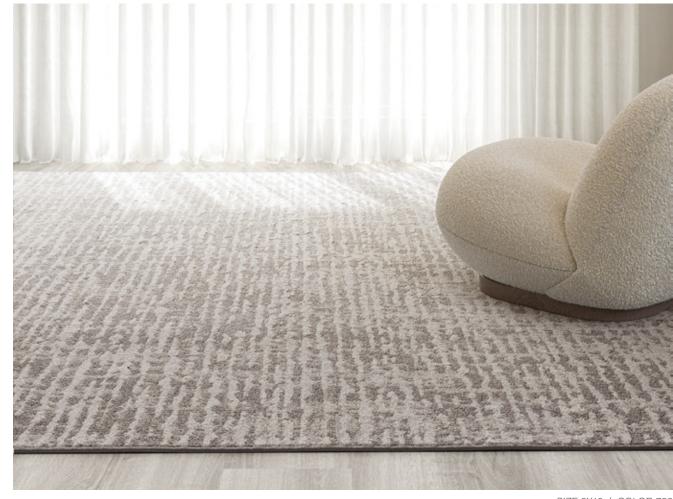

# Structured Harmony

The Abbey Grove collection was inspired by the balance between structure and nature in greenhouses and conservatories. Structured Harmony is a contemporary geometric design with a soothing antiqued effect.

#### AVAILABLE SIZES AVAILABLE EDGE TREATMENTS

6x9 10x12 Serged Edge 8x10 12x15 Reducer Edge

SIZE 6X9 | COLOR 957

SIZE 8X10 | COLOR 739

ABBEY GROVE