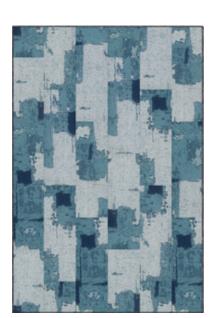

# Carpet Tile

These tufted carpet tile styles are now available as running line area rugs.

SIZE 10X12 | COLOR 856

LICHEN COMMUNITY | GT359

# Bark Community

Lichen Community carpet tile area rugs are available in both blended and individual style options. Blended rugs in the warm "Bark" colorways, as shown here, include tiles of Bark Community, Micro Bloom II, and Macro Bloom II.