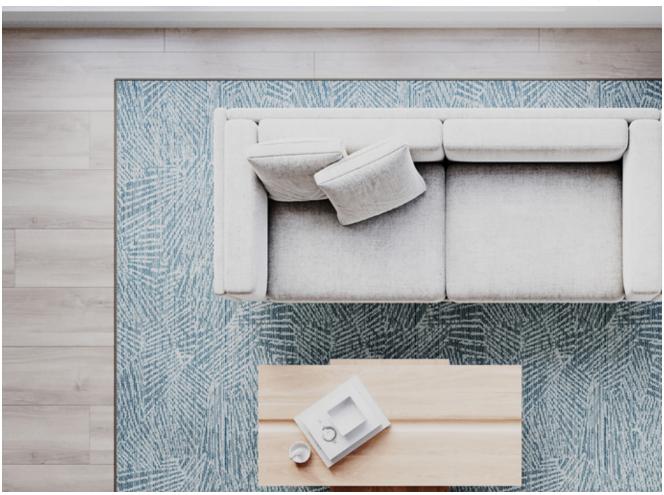

# Carpet Tile

These tufted carpet tile styles are now available as running line area rugs.

SIZE 10X12 | COLOR 856

LICHEN COMMUNITY | GT359

# Bark Community

Lichen Community carpet tile area rugs are available in both blended and individual style options. Blended rugs in the warm "Bark" colorways, as shown here, include tiles of Bark Community, Micro Bloom II, and Macro Bloom II.