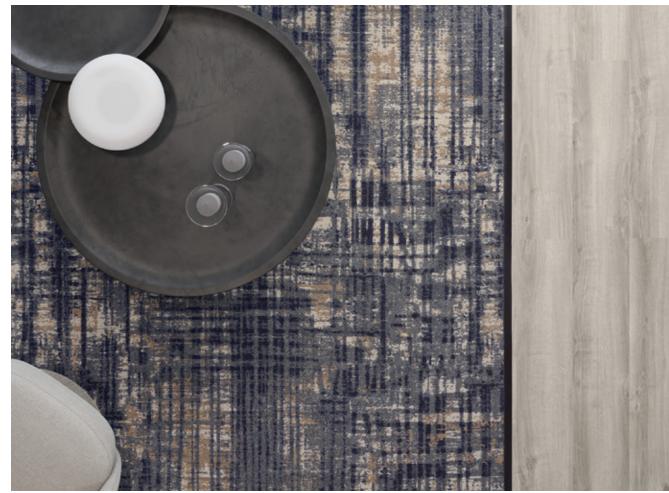

# Hand-Tufted

Made from 100% New Zealand wool, each of these area rugs is hand-crafted to create a unique experience in your space.

HTR100172 Social Canvas

Inspired by the intricate details of Charlie French's paintings, the details of his art-including pencil markings-are hand carved into the rug, creating a one of a kind piece for any space.

**AVAILABLE SIZES** 

AVAILABLE EDGE TREATMENTS

8x10

Infinity Edge

7

With Abstract Artistry, we put two artists' styles into conversation, creating a visual dialogue of their unique aesthetics to inspire and support your own design expressions.