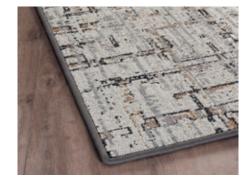

#### **INFINITY EDGE**

The infinity edge treatment is available through the running line program for Hand-Tufted rugs only. It is available as a custom option for most other constructions.