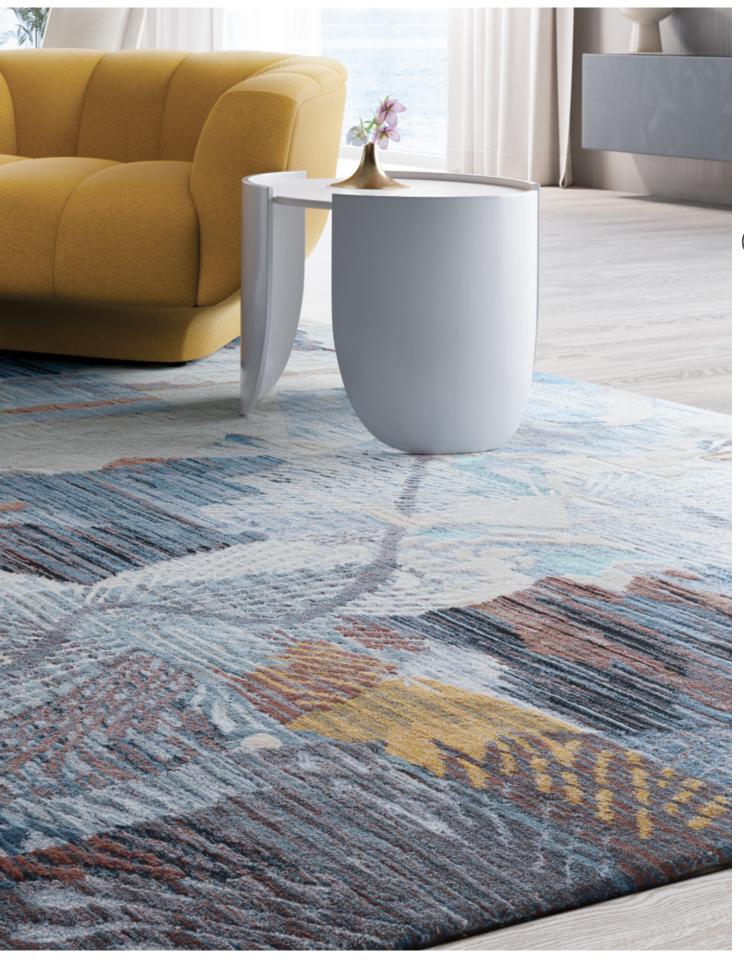

# Hand-Tufted

Made from 100% New Zealand wool, each of these area rugs is hand-crafted to create a unique experience in your space.

HTR100172 Social Canvas

Inspired by the intricate details of Charlie French's paintings, the details of his art-including pencil markings-are hand carved into the rug, creating a one of a kind piece for any space.

**AVAILABLE SIZES** 

AVAILABLE EDGE TREATMENTS

8x10

Infinity Edge

7

With Abstract Artistry, we put two artists' styles into conversation, creating a visual dialogue of their unique aesthetics to inspire and support your own design expressions.