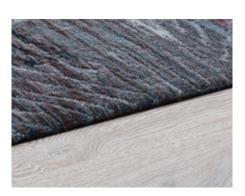

#### **SERGED EDGE**

All running line area rugs (except Hand-Tufted styles) have two edge treatment options: serged or ADA rubber reducer. The serge color is preselected for each colorway, so you only need to choose a style, size, and edge treatment option.

#### **REDUCER EDGE**

The other edge treatment option is an ADA rubber reducer. The serge color is preselected for each colorway, so you only need to choose a style, size, and edge treatment option.