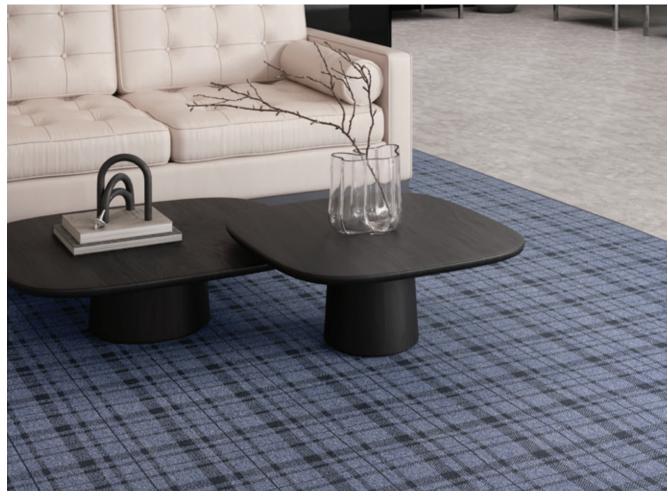

# Rustic Plaid

The Pattern and Symmetry woven collection offers a fresh take on contemporary plaid. Rustic Plaid has a bold plaid graphic owing to the construction methods of the weaving loom, where linear patterns are rendered with precision.