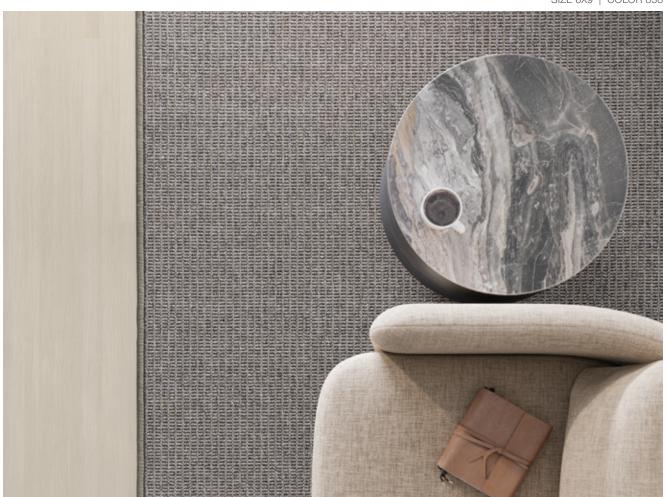

# Carpet Tile

These tufted carpet tile styles are now available as running line area rugs.

SIZE 10X12 | COLOR 856

LICHEN COMMUNITY | GT359

# Bark Community

Lichen Community carpet tile area rugs are available in both blended and individual style options. Blended rugs in the warm "Bark" colorways, as shown here, include tiles of Bark Community, Micro Bloom II, and Macro Bloom II.