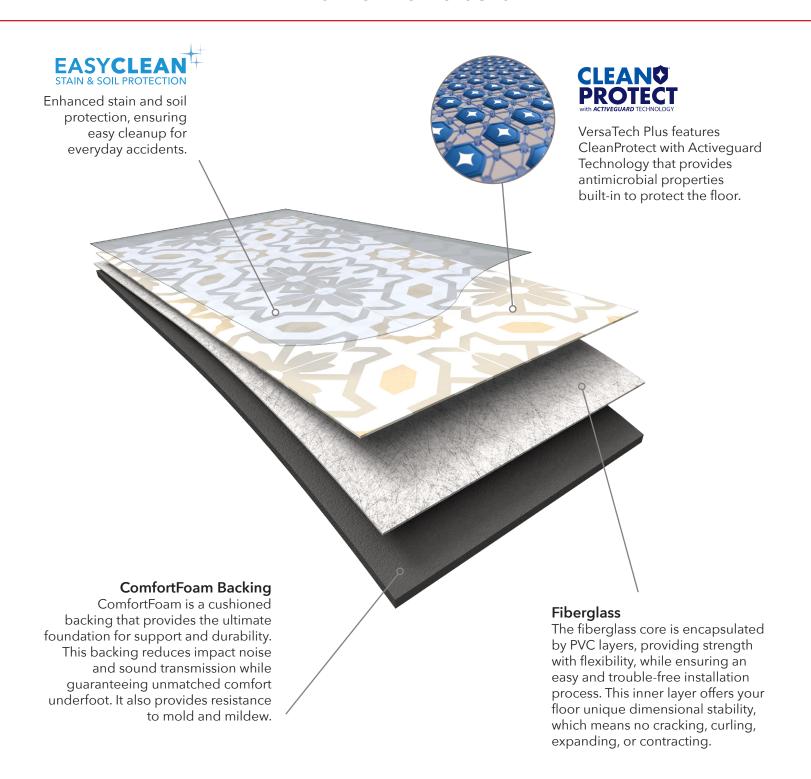

### **VERSATECH TECHNOLOGIES:**

## **Resilient Construction**

With fiberglass construction for superior performance, VersaTech products add durability and warmth to any room

|                                                       | essentials      | select                                | plus                                              |
|-------------------------------------------------------|-----------------|---------------------------------------|---------------------------------------------------|
| Waterproof<br>Protection                              | ✓               | ✓                                     | ✓                                                 |
| Wear, Scuff and<br>Scratch Protection                 | Wear Protection | Wear, Scuff and<br>Scratch Protection | Enhanced Wear,<br>Scuff and Scratch<br>Protection |
| EasyClean® Stain and<br>Soil Protection               |                 | ✓                                     | ✓                                                 |
| CleanProtect®<br>Antimicrobial<br>Flooring Protection |                 |                                       | ✓                                                 |