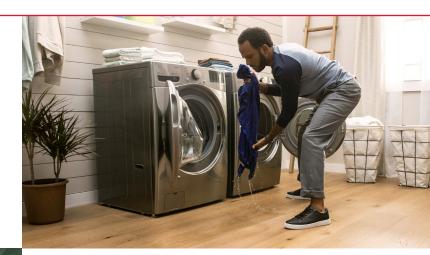

## ULTIMATE PERFORMANCE HARDWOOD

UltraWood offers the authentic, classic grain patterns you can only get from natural wood-but now with added durability and reliability from the best of Mohawk's innovative technologies. Featuring complete waterproof protection from surface to subfloor, UltraWood is also made to resist scratches, wear and dents-making it the ultimate performance hardwood.

Mohawk's UltraWood utilizes our patented WetProtect technology for the right kind of waterproof.

Floors with EverLast remain beautiful four times longer than ordinary hardwood and have a lifetime wear warranty. Mohawk's EasyClean technology has stain and soil protection to ensure easy cleanup.