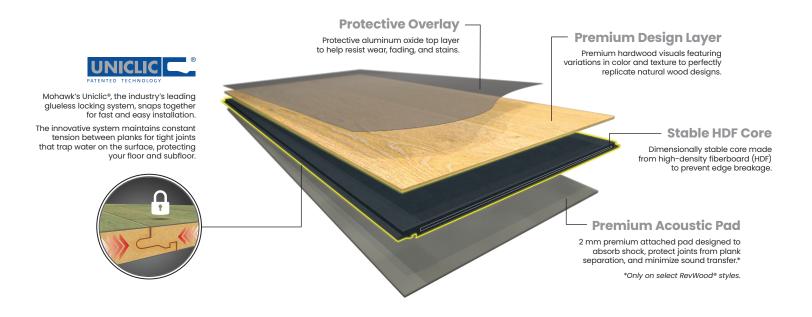

Uniclic®, the industry's leading glueless locking system, snaps together for fast and easy installation.