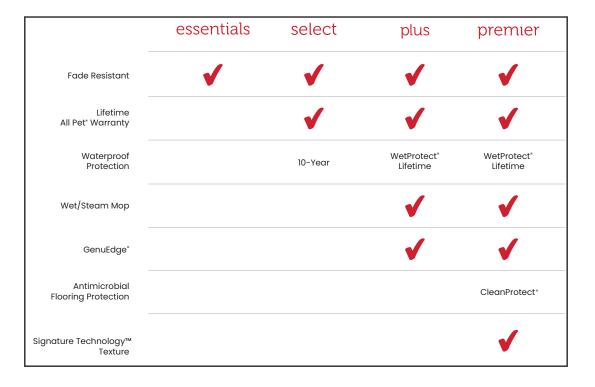

### PERFORMANCE WetProtect® technology is a waterproof finish that

WetProtect

# 

Scan to learn more or click here.

repels water away from the joints and a lifetime surface and subfloor waterproof warranty.

All Pet® warranties cover all pets, all accidents, all the time.

Scan to learn more or click here.

Uniclic®, the industry's leading glueless locking system, snaps together for fast and easy installation.

# VISUALS

Signature Technology™ captures the beauty and SigNATURE texture of natural hardwood with up to 75 data layers of texture.

Genu**Edge**.

GenuEdge® pressed bevels allow the surface visual to wrap over the plank's edges, enhancing the hardwood realism.