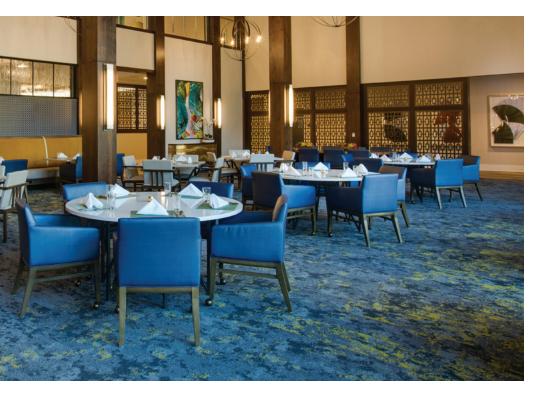

## Dining as a Social Hub

The dining area, branded as The Saltbox, is central to the community located near the entrance and social areas. Its design reflects a modern greenhouse, inspired by New Jersey's identity as "The Garden State." Biophilic elements, including the Mohawk Lichen Collection flooring, create a natural, inviting atmosphere.

## **Design Inspiration and Functionality**

StudioSIX5 selected the Lichen Collection for its nature-inspired patterns and hospitality feel, avoiding traditional hard surface looks. The collection's Groundcover, Macro Bloom, and Micro Bloom designs provide a visually engaging but non-distracting pattern. The flooring harmonizes with the space's decorative trusses, large windows, stone walls, and pendant lighting.