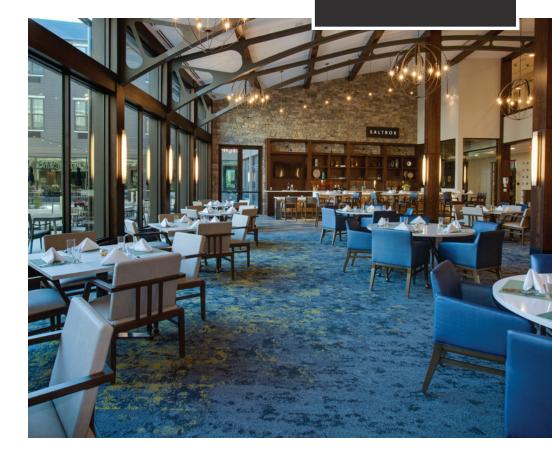

## Dining as a Social Hub

The dining area, branded as The Saltbox, is central to the community located near the entrance and social areas. Its design reflects a modern greenhouse, inspired by New Jersey's identity as "The Garden State." Biophilic elements, including the Mohawk Lichen Collection flooring, create a natural, inviting atmosphere.

## **Design Inspiration and Functionality**

StudioSIX5 selected the Lichen Collection for its nature-inspired patterns and hospitality feel, avoiding traditional hard surface looks. The collection's Groundcover, Macro Bloom, and Micro Bloom designs provide a visually engaging but non-distracting pattern. The flooring harmonizes with the space's decorative trusses, large windows, stone walls, and pendant lighting.