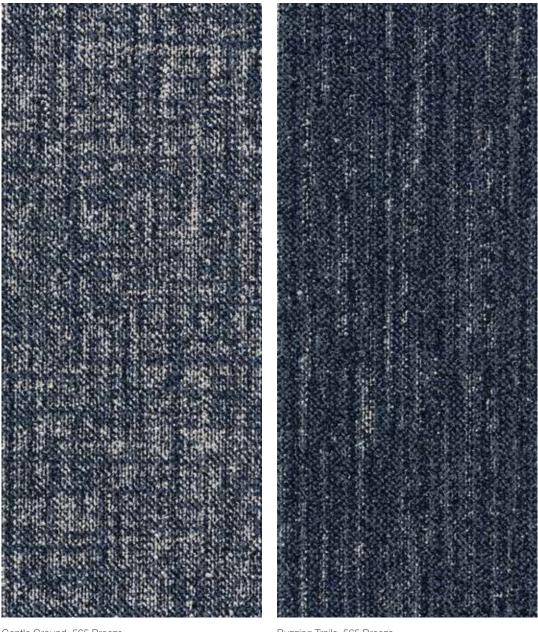

Pathmakers Textures

3232.) 1346.3

1606.7

Gentle Ground Buzzing Trails

With bees as inspiration, we created the Pathmakers carpet plank collection. The textural styles in this book, Gentle Ground and Buzzing Trails, feature subtle visuals evoking fields criss-crossed by paths of pollinating bees. Paired with Pathmakers Patterns or used individually, the collection's styles support multifaceted communities, utilizing materials and methods that do more to care for our planet.

Cover: Gentle Ground, 979 Nightfall, Buzzing Trails, 979 Nightfall, Custom Installation

Buzzing Trails, 739 Nectar Vertical Ashlar