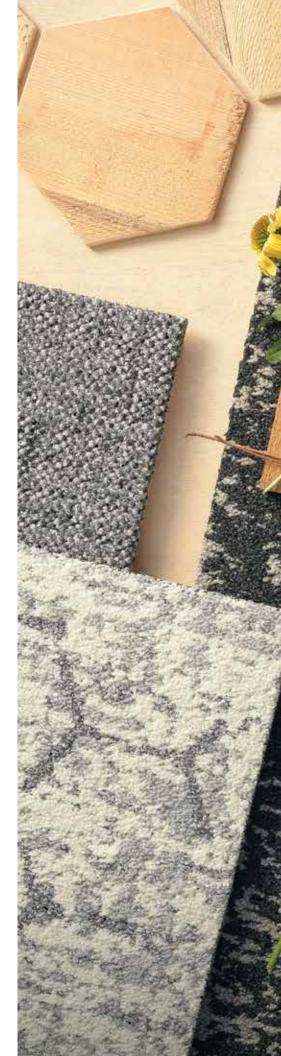

Pathmakers Textures

3232.) 1346.3

1606.7

Gentle Ground Buzzing Trails

# Pathmakers Textures

By looking deeply into the world around us, we discover nature's systems of care—how each part of an ecosystem is connected and helps to sustain the whole. Even the tiny bee is integral, its daily paths of pollination generating new plants, in turn helping to sustain all life.

With bees as inspiration, we created the Pathmakers carpet plank collection. The textural styles in this book, Gentle Ground and Buzzing Trails, feature subtle visuals evoking fields criss-crossed by paths of pollinating bees. Paired with Pathmakers Patterns or used individually, the collection's styles support multifaceted communities, utilizing materials and methods that do more to care for our planet.