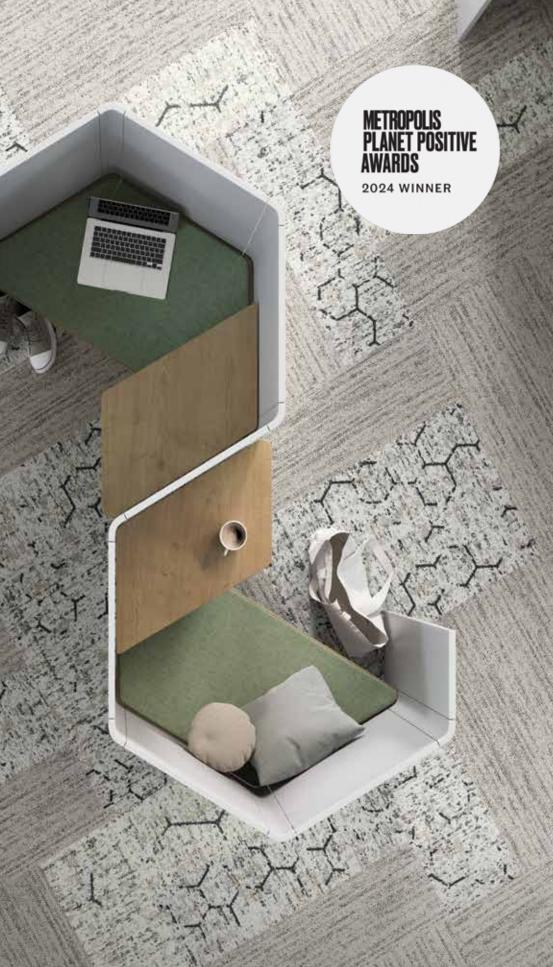

# **EcoFlex**<sup>™</sup>ONE

ALL-IN-ONE FLOORING SOLUTION

Every element in the EcoFlex™ ONE construction has purpose, and combined they form the industry's leading modular carpet solution. The hydrophobic PET cushion, backing layers, and Duracolor Tricor fiber are engineered with your end-goals in mind: to optimize your investment, be sustainably made, and provide a better occupant experience.

## **KEY FEATURES**

- Better Acoustics
- Enhanced Comfort
- Worry-Free Installation
- Simplified Maintenance
- NSF 140 Platinum
- Carbon Neutral +5%
- Limited Lifetime Warranty

**Elemental Edges** Wall Base

EcoFlex<sup>™</sup> ONE is a unified solution to the wide range of needs in your spaces. This advanced backing system improves every aspect of comfort and acoustics while eliminating moisture testing-all with a lighter environmental footprint that is carbon neutral plus an additional 5% offset. Tested and proven, EcoFlex™ ONE is the holistic solution for human-centric environments.