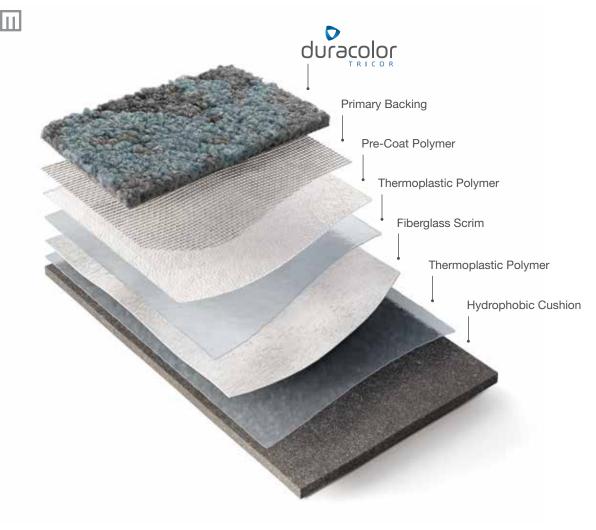

# **EcoFlex**<sup>™</sup>ONE

ALL-IN-ONE FLOORING SOLUTION

Every element in the EcoFlex™ ONE construction has purpose, and combined they form the industry's leading modular carpet solution. The hydrophobic PET cushion, backing layers, and Duracolor Tricor fiber are engineered with your end-goals in mind: to optimize your investment, be sustainably made, and provide a better occupant experience.

## **KEY FEATURES**

- Better Acoustics
- Enhanced Comfort
- Worry-Free Installation
- Simplified Maintenance
- NSF 140 Platinum
- Carbon Neutral +5%
- Limited Lifetime Warranty

**Elemental Edges** Wall Base

EcoFlex<sup>™</sup> ONE is a unified solution to the wide range of needs in your spaces. This advanced backing system improves every aspect of comfort and acoustics while eliminating moisture testing-all with a lighter environmental footprint that is carbon neutral plus an additional 5% offset. Tested and proven, EcoFlex™ ONE is the holistic solution for human-centric environments.