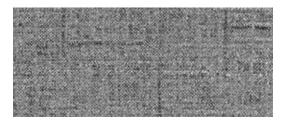

# Colorways

The Pathmakers Textures collection features two styles, Gentle Ground and Buzzing Trails, with coordinating color palettes that can be used individually or together with Pathmakers Patterns.

Gentle Ground, 565 Breeze

Gentle Ground, 739 Nectar

Buzzing Trails, 565 Breeze

Gentle Ground, 739 Nectar

Gentle Ground, 818 Daylight

Gentle Ground, 829 Cocoon

Gentle Ground, 868 Hushed

Gentle Ground, 927 Bloom

Gentle Ground, 978 Buzz

Gentle Ground, 979 Nightfall

Buzzing Trails, 818 Daylight

Buzzing Trails, 829 Cocoon

Buzzing Trails, 868 Hushed

Buzzing Trails, 927 Bloom

Buzzing Trails, 978 Buzz

Buzzing Trails, 979 Nightfall