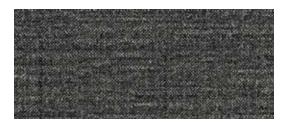

# Colorways

The Pathmakers Textures collection features two styles, Gentle Ground and Buzzing Trails, with coordinating color palettes that can be used individually or together with Pathmakers Patterns.

Gentle Ground, 565 Breeze

Gentle Ground, 739 Nectar

Buzzing Trails, 565 Breeze

Gentle Ground, 739 Nectar

Gentle Ground, 818 Daylight

Gentle Ground, 829 Cocoon

Gentle Ground, 868 Hushed

Gentle Ground, 927 Bloom

Gentle Ground, 978 Buzz

Gentle Ground, 979 Nightfall

Buzzing Trails, 818 Daylight

Buzzing Trails, 829 Cocoon

Buzzing Trails, 868 Hushed

Buzzing Trails, 927 Bloom

Buzzing Trails, 978 Buzz

Buzzing Trails, 979 Nightfall