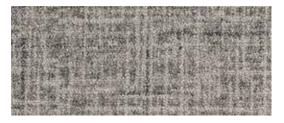

# Colorways

The Pathmakers Textures collection features two styles, Gentle Ground and Buzzing Trails, with coordinating color palettes that can be used individually or together with Pathmakers Patterns.

Gentle Ground, 565 Breeze

Gentle Ground, 739 Nectar

Buzzing Trails, 565 Breeze

Gentle Ground, 739 Nectar

Gentle Ground, 818 Daylight

Gentle Ground, 829 Cocoon

Gentle Ground, 868 Hushed

Gentle Ground, 927 Bloom

Gentle Ground, 978 Buzz

Gentle Ground, 979 Nightfall

Buzzing Trails, 818 Daylight

Buzzing Trails, 829 Cocoon

Buzzing Trails, 868 Hushed

Buzzing Trails, 927 Bloom

Buzzing Trails, 978 Buzz

Buzzing Trails, 979 Nightfall