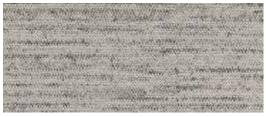

# Colorways

The Pathmakers Textures collection features two styles, Gentle Ground and Buzzing Trails, with coordinating color palettes that can be used individually or together with Pathmakers Patterns.

Gentle Ground, 565 Breeze

Gentle Ground, 739 Nectar

Buzzing Trails, 565 Breeze

Gentle Ground, 739 Nectar

Gentle Ground, 818 Daylight

Gentle Ground, 829 Cocoon

Gentle Ground, 868 Hushed

Gentle Ground, 927 Bloom

Gentle Ground, 978 Buzz

Gentle Ground, 979 Nightfall

Buzzing Trails, 818 Daylight

Buzzing Trails, 829 Cocoon

Buzzing Trails, 868 Hushed

Buzzing Trails, 927 Bloom

Buzzing Trails, 978 Buzz

Buzzing Trails, 979 Nightfall