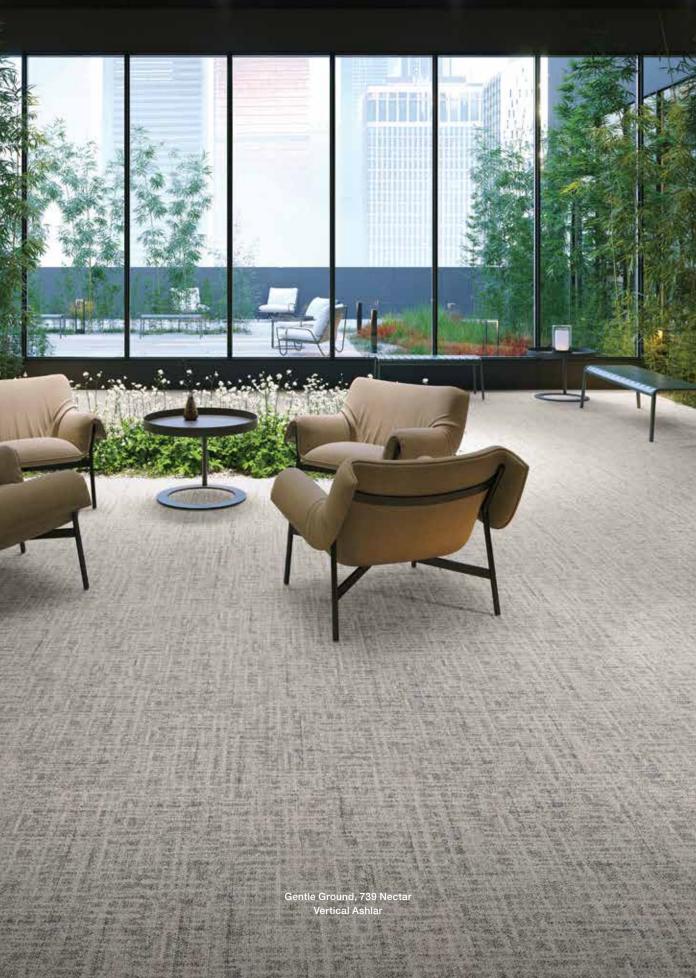

Cover: Gentle Ground, 979 Nightfall, Buzzing Trails, 979 Nightfall, Custom Installation

Buzzing Trails, 739 Nectar Vertical Ashlar