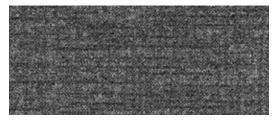

# Colorways

The Pathmakers Textures collection features two styles, Gentle Ground and Buzzing Trails, with coordinating color palettes that can be used individually or together with Pathmakers Patterns.

Gentle Ground, 565 Breeze

Gentle Ground, 739 Nectar

Buzzing Trails, 565 Breeze

Gentle Ground, 739 Nectar

Gentle Ground, 818 Daylight

Gentle Ground, 829 Cocoon

Gentle Ground, 868 Hushed

Gentle Ground, 927 Bloom

Gentle Ground, 978 Buzz

Gentle Ground, 979 Nightfall

Buzzing Trails, 818 Daylight

Buzzing Trails, 829 Cocoon

Buzzing Trails, 868 Hushed

Buzzing Trails, 927 Bloom

Buzzing Trails, 978 Buzz

Buzzing Trails, 979 Nightfall