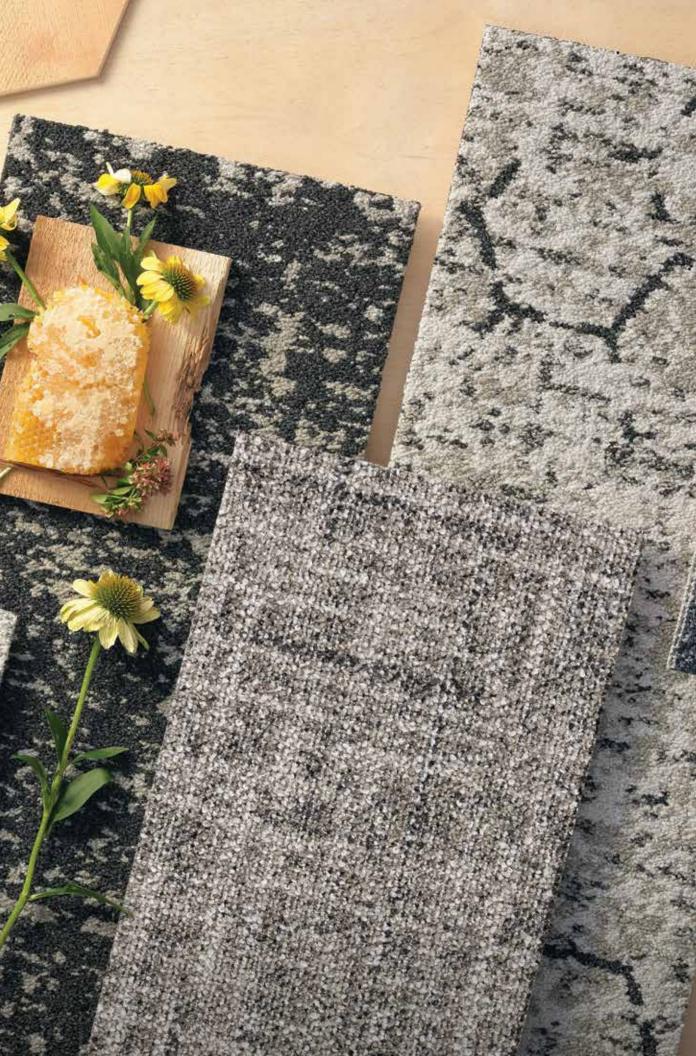

# Colorways

The Pathmakers Textures collection features two styles, Gentle Ground and Buzzing Trails, with coordinating color palettes that can be used individually or together with Pathmakers Patterns.

Gentle Ground, 565 Breeze

Gentle Ground, 739 Nectar

Buzzing Trails, 565 Breeze

Gentle Ground, 739 Nectar

Gentle Ground, 818 Daylight

Gentle Ground, 829 Cocoon

Gentle Ground, 868 Hushed

Gentle Ground, 927 Bloom

Gentle Ground, 978 Buzz

Gentle Ground, 979 Nightfall

Buzzing Trails, 818 Daylight

Buzzing Trails, 829 Cocoon

Buzzing Trails, 868 Hushed

Buzzing Trails, 927 Bloom

Buzzing Trails, 978 Buzz

Buzzing Trails, 979 Nightfall