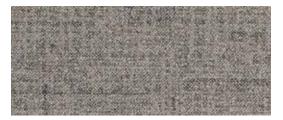

# Colorways

The Pathmakers Textures collection features two styles, Gentle Ground and Buzzing Trails, with coordinating color palettes that can be used individually or together with Pathmakers Patterns.

Gentle Ground, 565 Breeze

Gentle Ground, 739 Nectar

Buzzing Trails, 565 Breeze

Gentle Ground, 739 Nectar

Gentle Ground, 818 Daylight

Gentle Ground, 829 Cocoon

Gentle Ground, 868 Hushed

Gentle Ground, 927 Bloom

Gentle Ground, 978 Buzz

Gentle Ground, 979 Nightfall

Buzzing Trails, 818 Daylight

Buzzing Trails, 829 Cocoon

Buzzing Trails, 868 Hushed

Buzzing Trails, 927 Bloom

Buzzing Trails, 978 Buzz

Buzzing Trails, 979 Nightfall