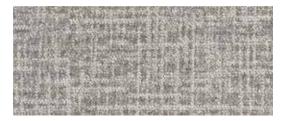

# Colorways

The Pathmakers Textures collection features two styles, Gentle Ground and Buzzing Trails, with coordinating color palettes that can be used individually or together with Pathmakers Patterns.

Gentle Ground, 565 Breeze

Gentle Ground, 739 Nectar

Buzzing Trails, 565 Breeze

Gentle Ground, 739 Nectar

Gentle Ground, 818 Daylight

Gentle Ground, 829 Cocoon

Gentle Ground, 868 Hushed

Gentle Ground, 927 Bloom

Gentle Ground, 978 Buzz

Gentle Ground, 979 Nightfall

Buzzing Trails, 818 Daylight

Buzzing Trails, 829 Cocoon

Buzzing Trails, 868 Hushed

Buzzing Trails, 927 Bloom

Buzzing Trails, 978 Buzz

Buzzing Trails, 979 Nightfall