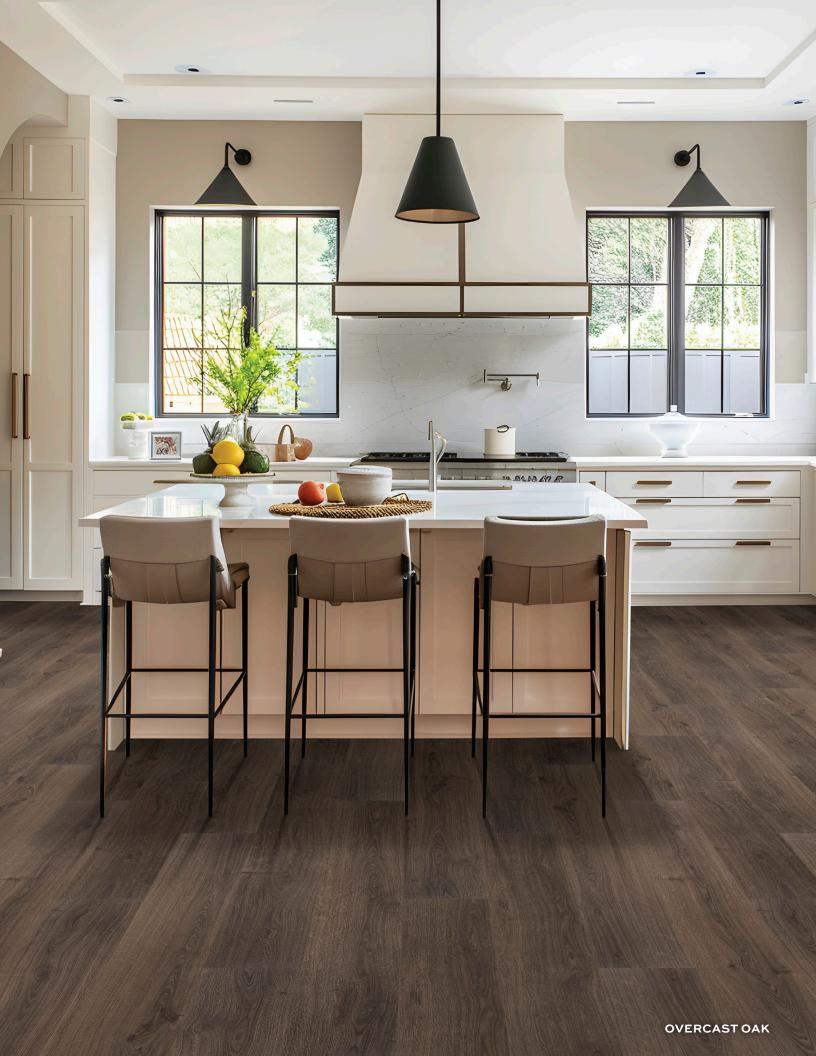

#### BELLELUXE Waterproof<sup>tm</sup>

Experience the unparalleled beauty and advanced technology of BelleLuxe Waterproof™ flooring. This collection combines the natural elegance of wood with the durability and practicality of modern innovation. Featuring Signature Technology™ and GenuEdge XR™ Technology, BelleLuxe Waterproof floors offer the most authentic and realistic wood looks, capturing every detail and nuance of genuine wood flooring.

## GLORIANA CHARM

KLW07-133

Gloriana Charm offers natural hues of modern gray and rich brown colors in clean oak visuals, creating an atmosphere of understated elegance. This flooring exudes charm and sophistication, perfect for enhancing any interior space with its classic yet contemporary appeal. Experience the luxurious look of wood flooring with the durability of Karastan laminated wood, crafted to capture the essence of upscale living.