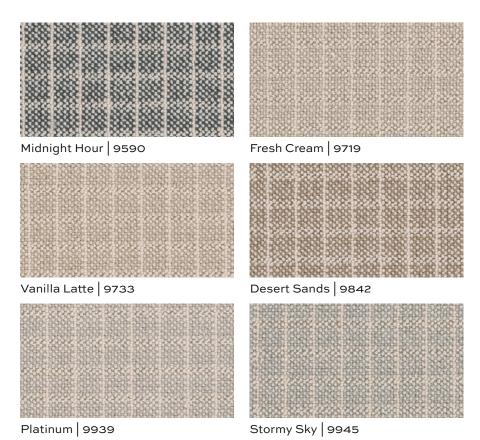

## ARPEGGIO

Fresh Cream | 9500

Platinum | 9707

Midnight Hour | 9853

Desert Sands | 9505

Stormy Sky | 9720

Vanilla Latte | 9907