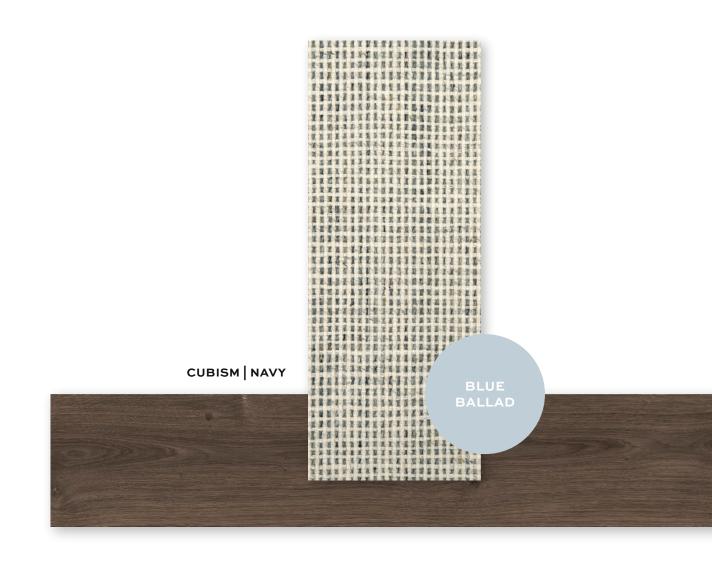

where warm hues are curated for the discerning eye. Inspired by timeless tradition and reimagined for modern elegance, each plank exudes sophistication and charm. Elevate your interior spaces with coordinating herringbone patterns, adding a touch of contemporary refinement that promises to endure the test of time.



#### BELLELUXE Waterproof<sup>tm</sup>

Experience the unparalleled beauty and advanced technology of BelleLuxe Waterproof™ flooring. This collection combines the natural elegance of wood with the durability and practicality of modern innovation. Featuring Signature Technology™ and GenuEdge XR™ Technology, BelleLuxe Waterproof floors offer the most authentic and realistic wood looks, capturing every detail and nuance of genuine wood flooring.



### GLORIANA CHARM

KLW07-766



### GLORIANA CHARM

KLW07-739



ARPEGGIO | MIDNIGHT HOUR

OLIVE BARK





## GLORIANA CHARM

KLW07-133



Gloriana Charm offers natural hues of modern gray and rich brown colors in clean oak visuals, creating an atmosphere of understated elegance. This flooring exudes charm and sophistication, perfect for enhancing any interior space with its classic yet contemporary appeal. Experience the luxurious look of wood flooring with the durability of Karastan laminated wood, crafted to capture the essence of upscale living.



#### LUXECRAFT

LuxeCraft flooring brings the beauty of nature into your home, capturing the rich textures and organic details found in the world's most stunning landscapes. Designed for those who seek both style and comfort, LuxeCraft Serenity™ flooring takes this exper