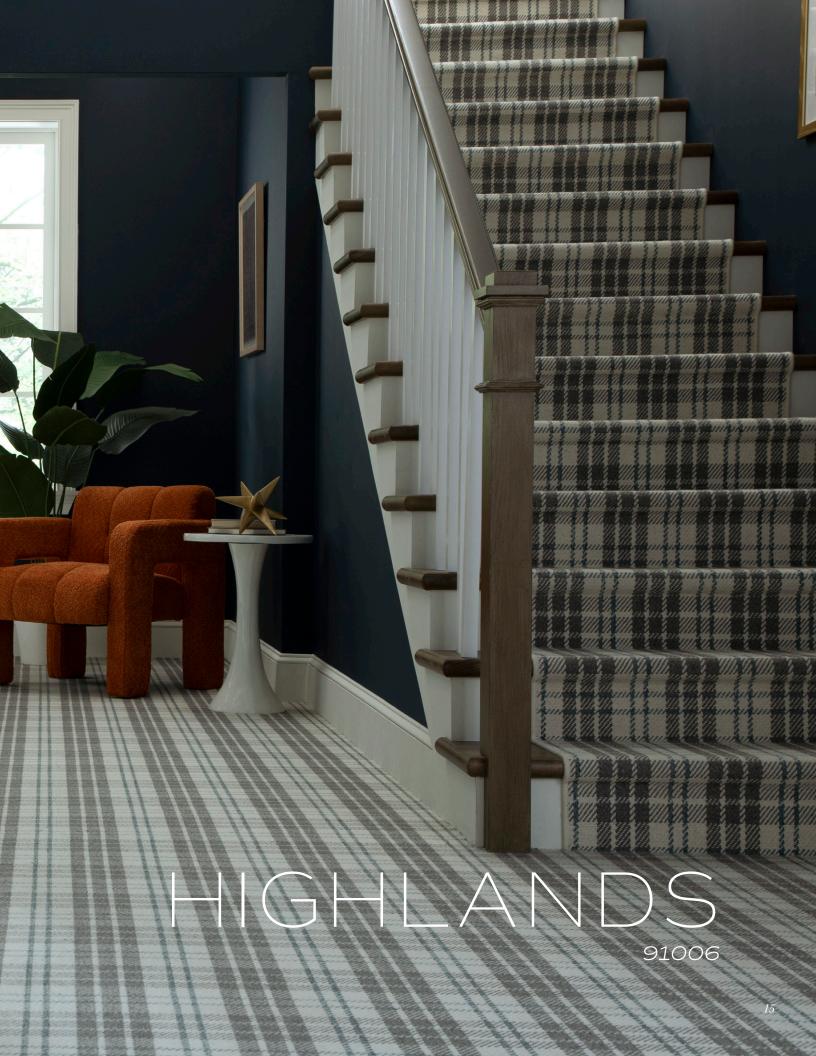

Zephyr | 9961

Traditional plaid patterns are an excellent way to tie in subtle pops of color with a neutral background that doesn't overpower your space. Be transported by timeless tones that invoke the Scottish Highlands.