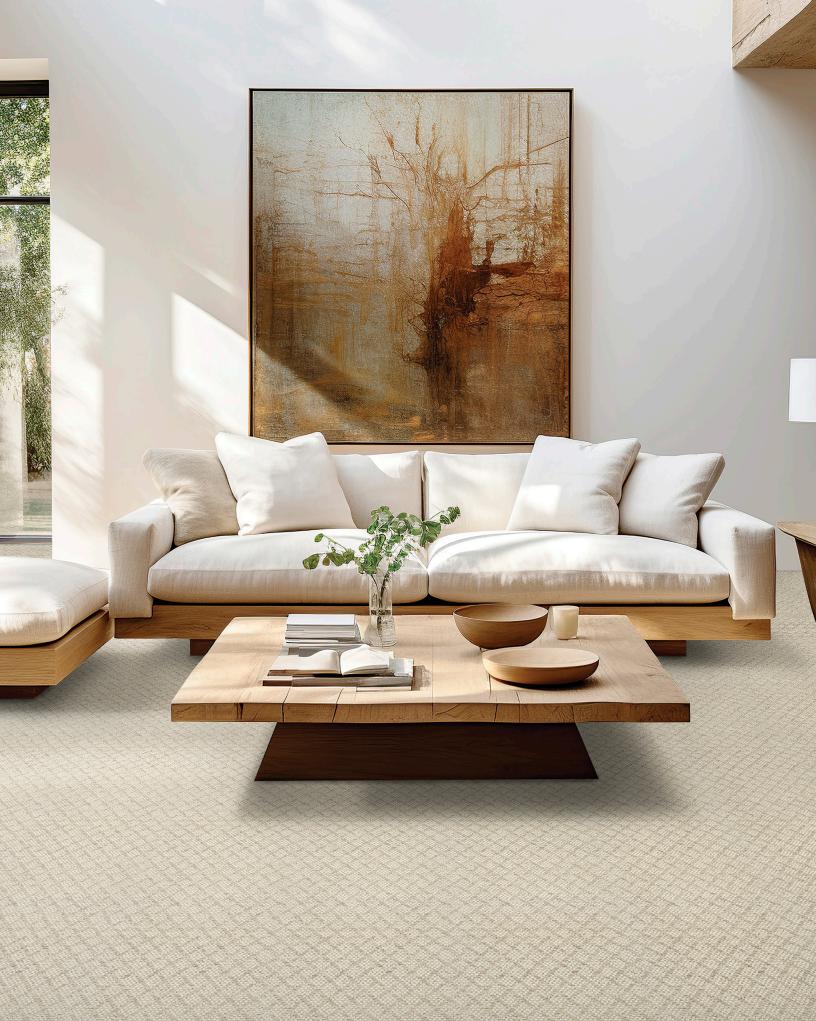

### WOOL STYLES

Karastan tufted wool styles are iconic for a reason, offering the perfect balance of luxury and comfort.

Designed in the latest on-trend colors and patterns, Karastan Black Label styles seamlessly complement contemporary decors while infusing your home with renowned beauty and craftsmanship.

Handwoven with shades inspired by cityscapes, this is a pattern made to anchor any room. Perfect for large, sturdy furniture and abstract artwork matched with deep tones.