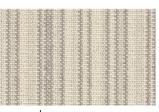

### HARMONE 91005

Denim | 9536

Indigo | 9585

Bermuda Sand | 9721

Beechnut 9733

Mocha | 9842

Irish Tea | 9851

Willow Bark | 9953

Zephyr | 9961

Traditional plaid patterns are an excellent way to tie in subtle pops of color with a neutral background that doesn't overpower your space. Be transported by timeless tones that invoke the Scottish Highlands.