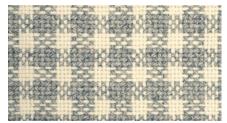

Zephyr | 9961

Traditional plaid patterns are an excellent way to tie in subtle pops of color with a neutral background that doesn't overpower your space. Be transported by timeless tones that invoke the Scottish Highlands.