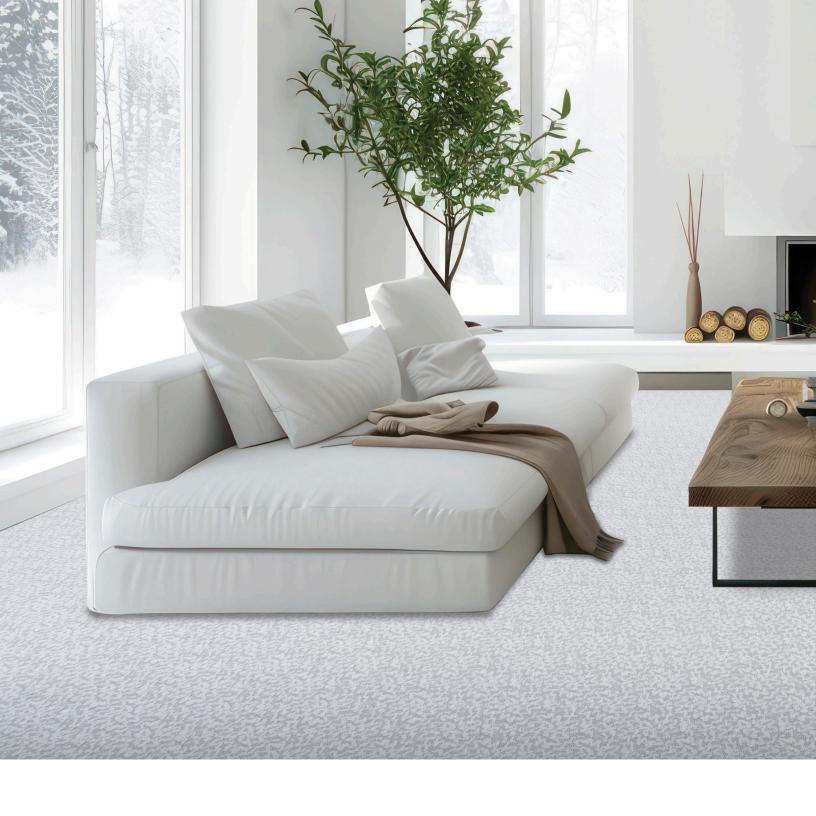

# FLAT-WOVEN WOOL STYLES

With Karastan Black Label, modernity seamlessly blends with comfort through our handwoven flatweave styles. Using tried and true techniques passed down through generations, we craft our quality rugs with a simplicity that belies their intricate patterns.

Our flatweaves are woven without knots, combining vertical and horizontal fibers to create a seamless piece. The result is a beautiful array of calming neutrals and intricate patterns that elevate any space.