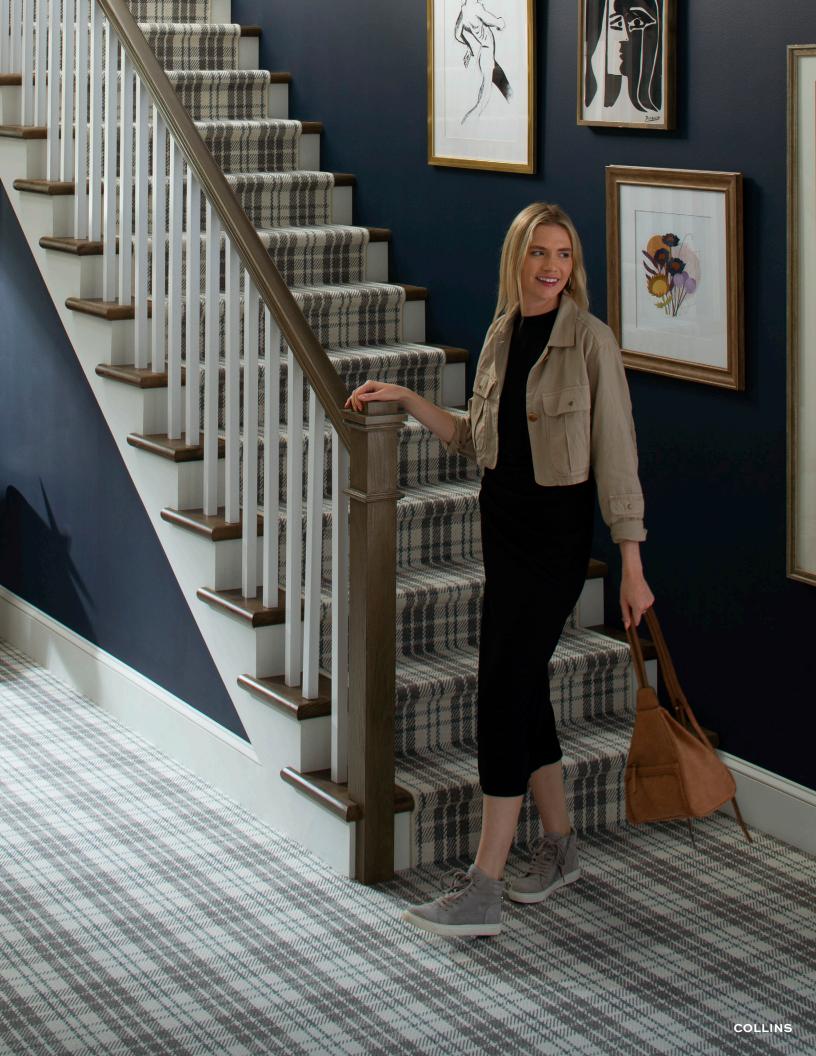

Zephyr | 9961

Traditional plaid patterns are an excellent way to tie in subtle pops of color with a neutral background that doesn't overpower your space. Be transported by timeless tones that invoke the Scottish Highlands.