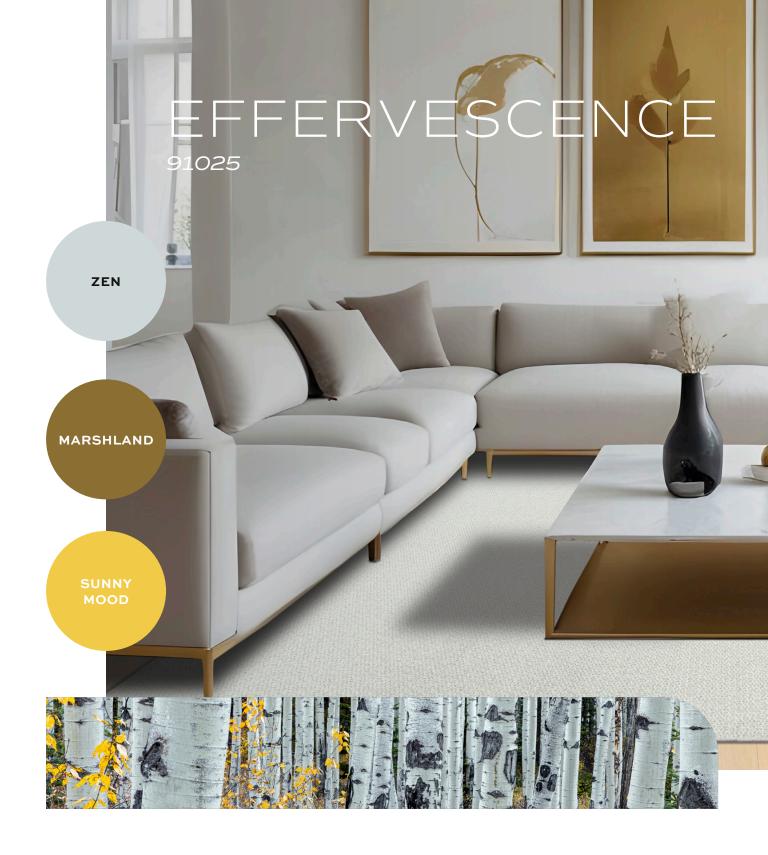

### **62 KARASTAN KASHMERE XTRA STYLES**

VerdantVestigeImperiumRionel

68 Rhombus 76 Effervescence

70 Solara 78 Marisol