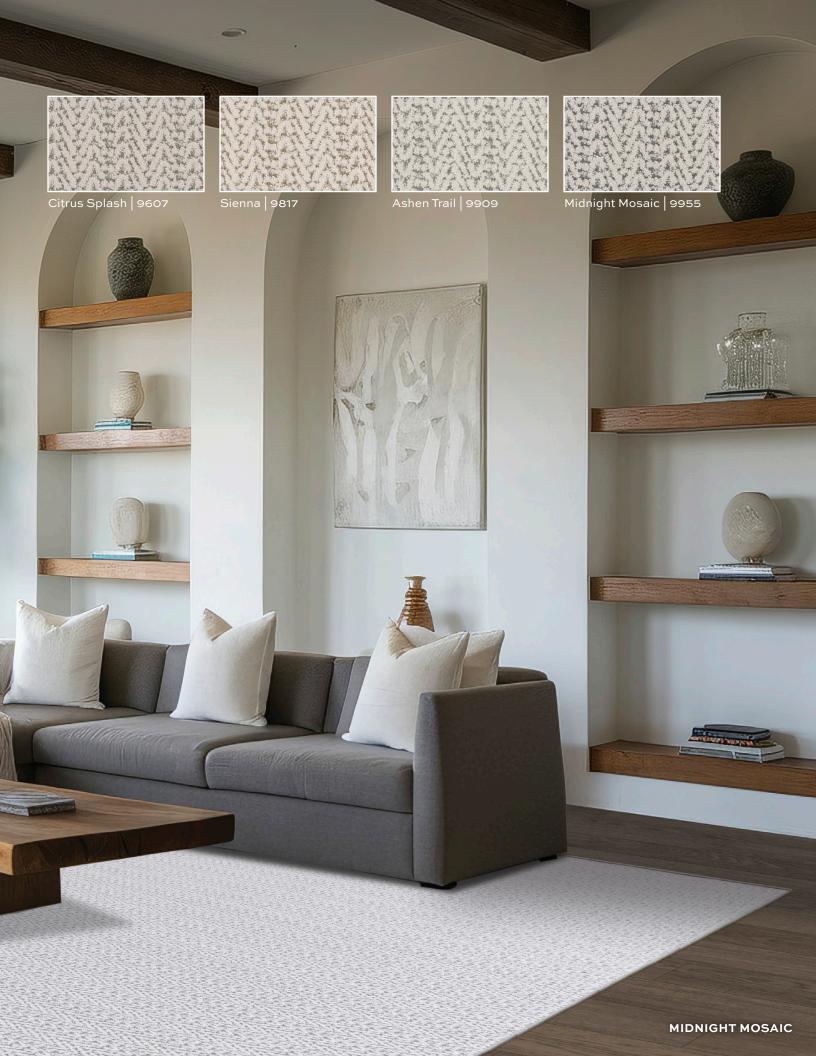

## VESTIGE

Citrus Splash | 9607

Sienna | 9817

Ashen Trail | 9909

Midnight Mosaic | 9955

Never mellow, always on the cutting edge. Foliage and sunlight make any place shine, with a delicate pattern that subtly camouflages into the space to help make your style a statement.