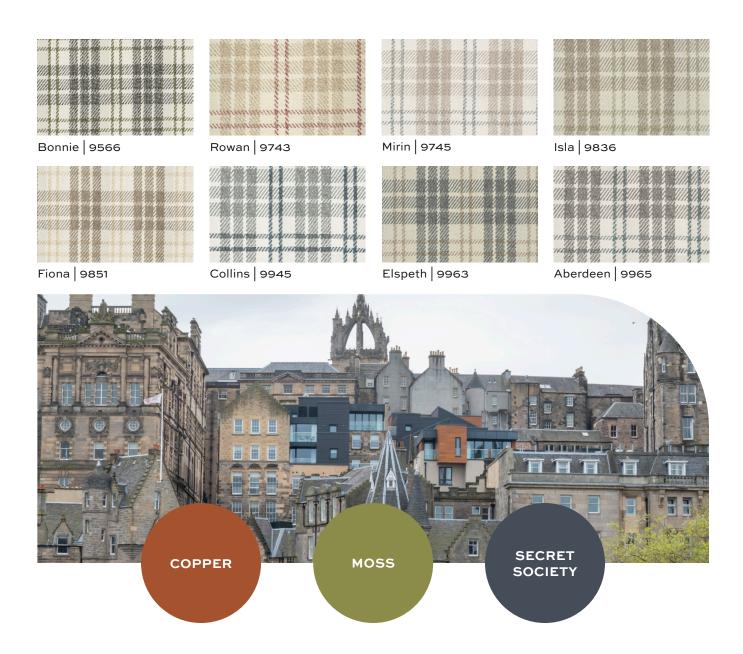

rugs with a simplicity that belies their intricate patterns.

Our flatweaves are woven without knots, combining vertical and horizontal fibers to create a seamless piece. The result is a beautiful array of calming neutrals and intricate patterns that elevate any space.





Baltik Blue | 9545



Nordic Mist | 9720



Truffle | 9830



Weathervane | 9930



Flint | 9950



Dark Cloud | 9979



### CUBISM







### HARMONE 91005





Denim | 9536



Indigo | 9585



Bermuda Sand | 9721



Beechnut 9733



Mocha | 9842



Irish Tea | 9851



Willow Bark | 9953



Zephyr | 9961







Traditional plaid patterns are an excellent way to tie in subtle pops of color with a neutral background that doesn't overpower your space. Be transported by timeless tones that invoke the Scottish Highlands.







### CRETE



Bonnie | 9504



Aberdeen | 9505



Elspeth | 9708



Collins 9909



# CHANTILLY 91008





91026

## GATSBY











Windsor | 9700

Derby | 9733

Fedora | 9900

Haberdash | 9925





# HAND-KNOTTED WOOL STYLES

A true labor of love, our hand-knotted wool styles are a masterpiece of traditional design and craftsmanship. Meticulously crafted by skilled artisans, each style or creation features thousands of individually hand-tied knots, creating a rich variety of textures and depths. Each hand-knotted piece is inspired and dignified, bringing a sense of refined elegance to any modern space.



## NAUTICAL



Soft Jute | 9701



Warm Sand | 9828



Silver Fox | 9901



Lattice Work | 9901















Latte | 9801



Mocha 9853



Silver Stone | 9945







## ARPEGGI