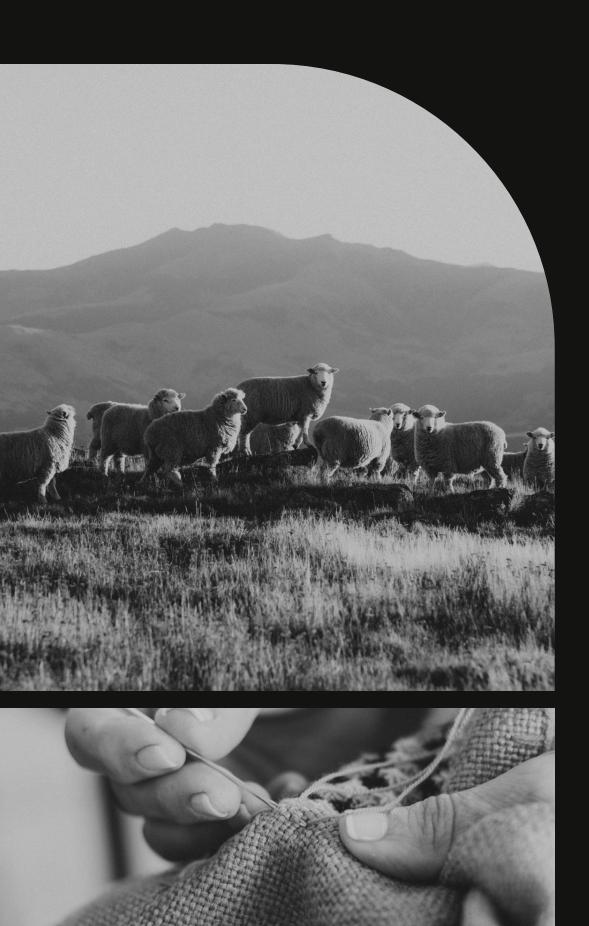

# HAND-KNOTTED WOOL STYLES

A true labor of love, our hand-knotted wool styles are a masterpiece of traditional design and craftsmanship. Meticulously crafted by skilled artisans, each style or creation features thousands of individually hand-tied knots, creating a rich variety of textures and depths. Each hand-knotted piece is inspired and dignified, bringing a sense of refined elegance to any modern space.

### HANDWOVEN WOOL STYLES

Each handwoven wool stye in the Karastan Black Label portfolio is a work of art, merging traditional craftsmanship with contemporary elegance. Master artisans use age-old techniques to create looks that add texture, color, and warmth to any room.