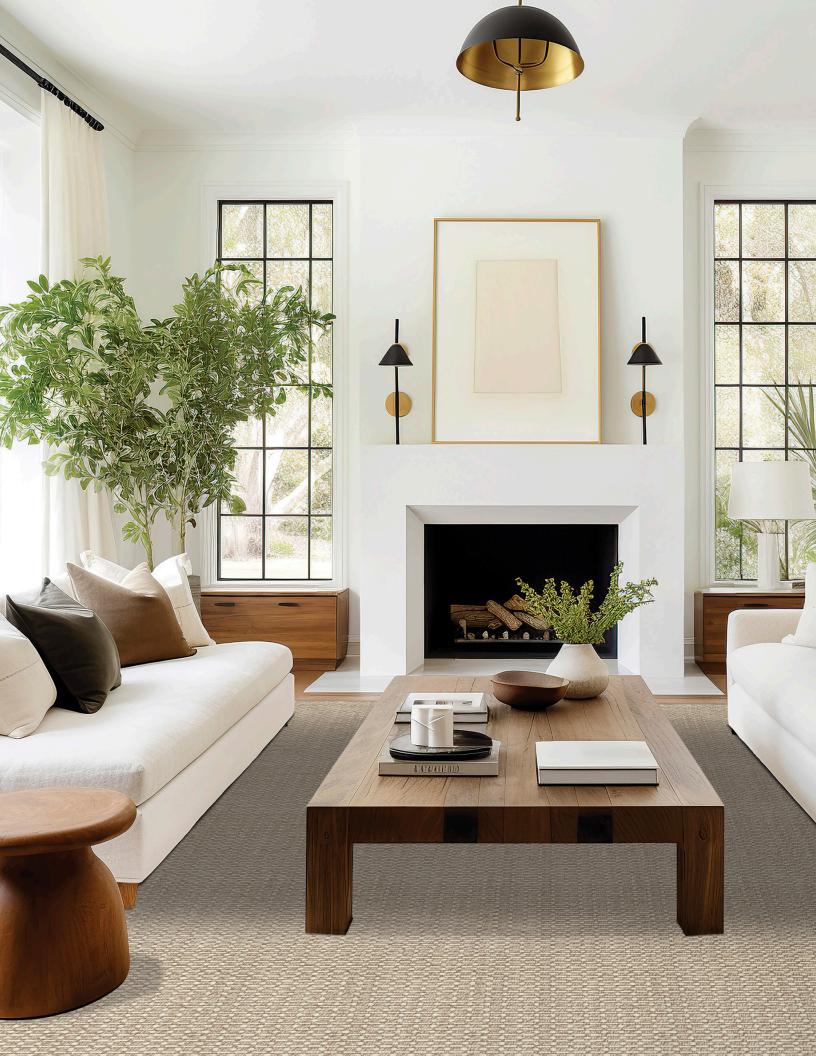

### WOOL STYLES

Karastan tufted wool styles are iconic for a reason, offering the perfect balance of luxury and comfort.

Designed in the latest on-trend colors and patterns, Karastan Black Label styles seamlessly complement contemporary decors while infusing your home with renowned beauty and craftsmanship.

Handwoven with shades inspired by cityscapes, this is a pattern made to anchor any room. Perfect for large, sturdy furniture and abstract artwork matched with deep tones.