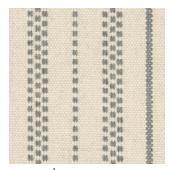

# FLAT-WOVEN WOOL STYLES

With Karastan Black Label, modernity seamlessly blends with comfort through our handwoven flatweave styles. Using tried and true techniques passed down through generations, we craft our quality rugs with a simplicity that belies their intricate patterns.

Our flatweaves are woven without knots, combining vertical and horizontal fibers to create a seamless piece. The result is a beautiful array of calming neutrals and intricate patterns that elevate any space.