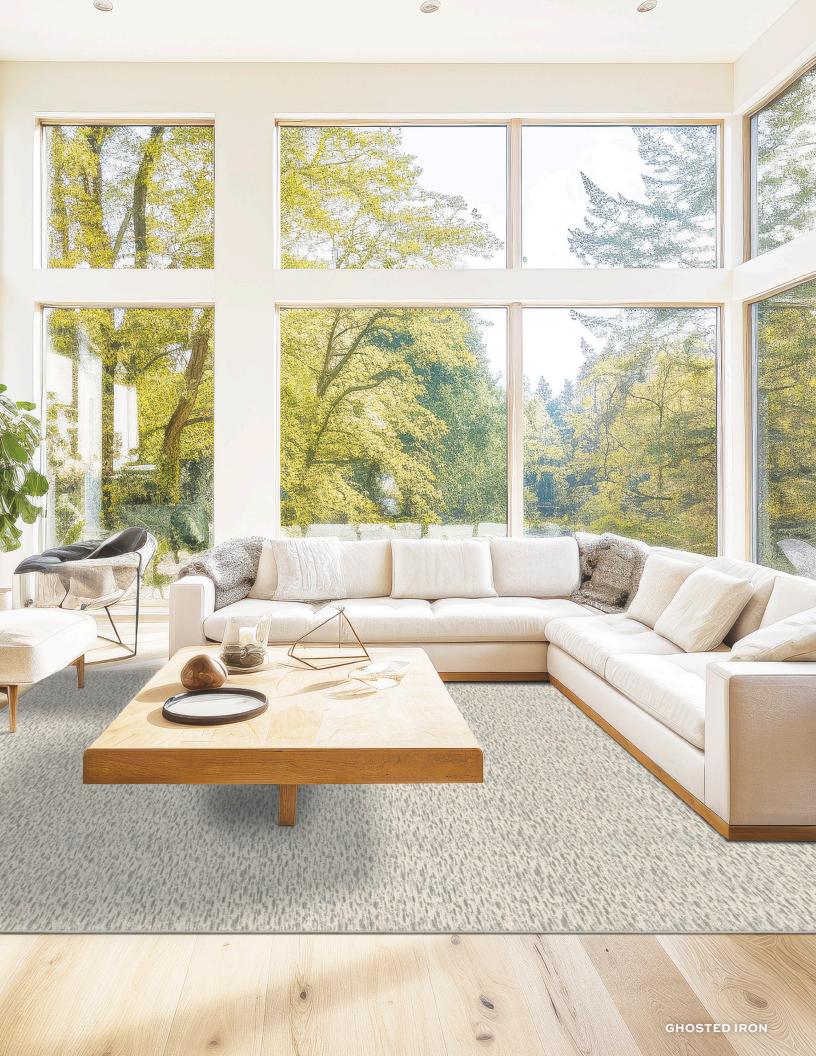

## RHOMBUS

Emerald 9656

Aged Leather | 9858

Gleam | 9741

Aurora Whisper | 9939

Soft Umber | 9818

Abyss | 9974

Sandstone Shimmer | 9752

Veiled Slate | 9919

Moonlight Granite | 9958