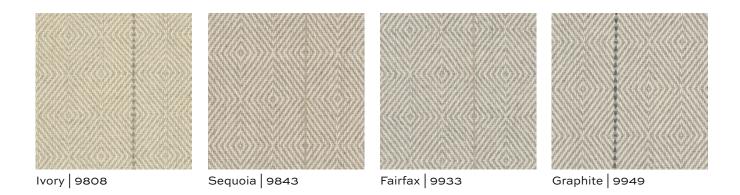

### HANDWOVEN WOOL STYLES

Each handwoven wool stye in the Karastan Black Label portfolio is a work of art, merging traditional craftsmanship with contemporary elegance. Master artisans use age-old techniques to create looks that add texture, color, and warmth to any room.

Ocean Blue | 9535

Whisper Beige | 9731

Warm Toffee | 9843

Heather Grey | 9933

Molten Grey | 9949

Charcoal Dust | 9989

Handwoven with shades inspired by cityscapes, this is a pattern made to anchor any room. Perfect for large, sturdy furniture and abstract artwork matched with deep tones.