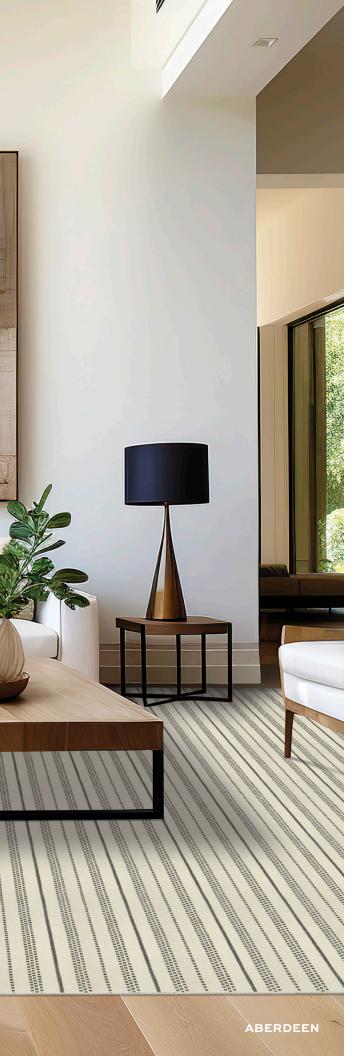

s with a simplicity that belies their intricate patterns.

Our flatweaves are woven without knots, combining vertical and horizontal fibers to create a seamless piece. The result is a beautiful array of calming neutrals and intricate patterns that elevate any space.





Baltik Blue | 9545



Nordic Mist | 9720



Truffle | 9830



Weathervane | 9930



Flint | 9950



Dark Cloud | 9979



### CUBISM







### HARMONE 91005





Denim | 9536



Indigo | 9585



Bermuda Sand | 9721



Beechnut 9733



Mocha | 9842



Irish Tea | 9851



Willow Bark | 9953



Zephyr | 9961







Traditional plaid patterns are an excellent way to tie in subtle pops of color with a neutral background that doesn't overpower your space. Be transported by timeless tones that invoke the Scottish Highlands.







### CRETE



Bonnie | 9504



Aberdeen | 9505



Elspeth | 9708



Collins 9909



# CHANTILLY 91008





91026

## GATSBY











Windsor | 9700

Derby | 9733

Fedora | 9900

Haberdash | 9925





# HAND-KNOTTED WOOL STYLES

A true labor of love, our hand-knotted wool styles are a masterpiece of traditional design and craftsmanship. Meticulously crafted by skilled artisans, each style or creation features thousands of individually hand-tied knots, creating a rich variety of textures and depths. Each hand-knotted piece is inspired and dignified, bringing a sense of refined elegance to any modern space.



## NAUTICAL



Soft Jute | 9701



Warm Sand | 9828



Silver Fox | 9901



Lattice Work | 9901















Latte | 9801



Mocha 9853



Silver Stone | 9945







## ARPEGGIO