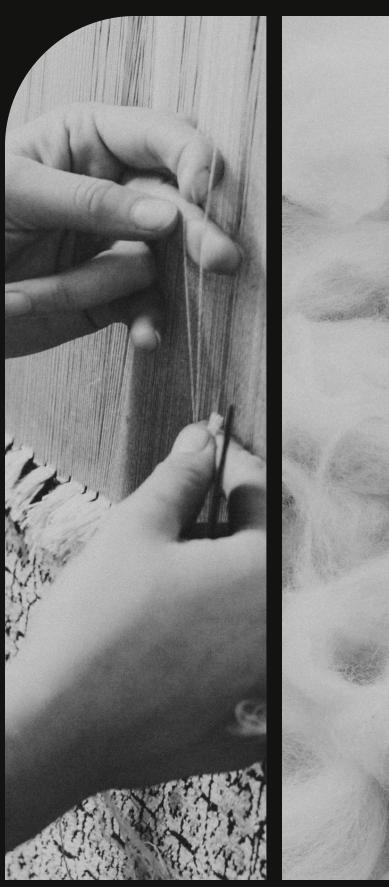

# HAND-KNOTTED WOOL STYLES

A true labor of love, our hand-knotted wool styles are a masterpiece of traditional design and craftsmanship. Meticulously crafted by skilled artisans, each style or creation features thousands of individually hand-tied knots, creating a rich variety of textures and depths. Each hand-knotted piece is inspired and dignified, bringing a sense of refined elegance to any modern space.