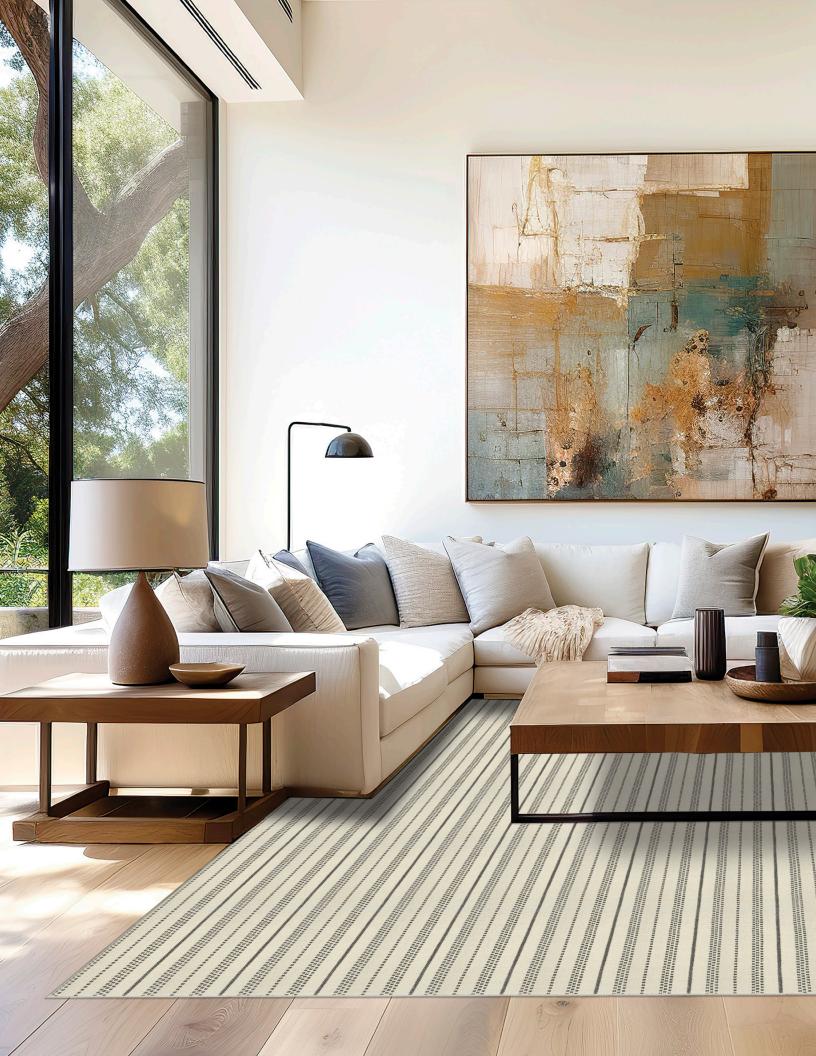

ugs with a simplicity that belies their intricate patterns.

Our flatweaves are woven without knots, combining vertical and horizontal fibers to create a seamless piece. The result is a beautiful array of calming neutrals and intricate patterns that elevate any space.





Baltik Blue | 9545



Nordic Mist | 9720



Truffle | 9830



Weathervane | 9930



Flint | 9950



Dark Cloud | 9979



### CUBISM







### HARMONE 91005





Denim | 9536



Indigo | 9585



Bermuda Sand | 9721



Beechnut 9733



Mocha | 9842



Irish Tea | 9851



Willow Bark | 9953



Zephyr | 9961







Traditional plaid patterns are an excellent way to tie in subtle pops of color with a neutral background that doesn't overpower your space. Be transported by timeless tones that invoke the Scottish Highlands.







### CRETE



Bonnie | 9504



Aberdeen | 9505



Elspeth | 9708



Collins 9909



# CHANTILLY 91008





91026

## GATSBY











Windsor | 9700

Derby | 9733

Fedora | 9900

Haberdash | 9925





# HAND-KNOTTED WOOL STYLES

A true labor of love, our hand-knotted wool styles are a masterpiece of traditional design and craftsmanship. Meticulously crafted by skilled artisans, each style or creation features thousands of individually hand-tied knots, creating a rich variety of textures and depths. Each hand-knotted piece is inspired and dignified, bringing a sense of refined elegance to any modern space.



## NAUTICAL



Soft Jute | 9701



Warm Sand | 9828



Silver Fox | 9901



Lattice Work | 9901















Latte | 9801



Mocha 9853



Silver Stone | 9945







## ARPEGGIO