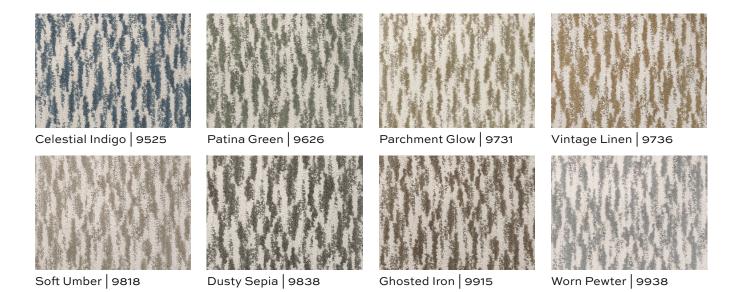

### KARASTAN KASHMERE XTRA

Experience opulent color and unparalleled durability with Karastan Kashmere® XTRA. With this exclusive nylon, each carpet offers endless design possibilities. By combining the best, most exclusive yarn, XTRA creates fashionable flooring with exceptional performance.

### VERDANT

91019

Silken Mist | 9839

Veiled Slate | 9919

Ivory Shimmer | 9701

Golden Taupe | 9733

Creamy Suede | 9741

Satin Almond | 9758

Gilded Slate | 9923

Sovereign | 9944