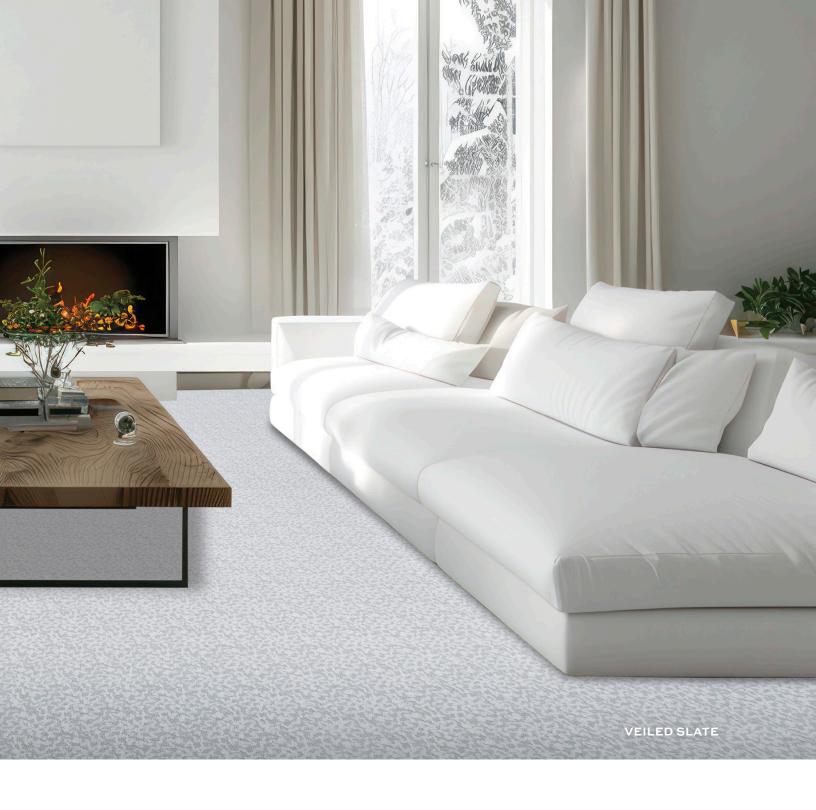

### VERDANT

91019

Silken Mist | 9839

Veiled Slate | 9919

Ivory Shimmer | 9701

Golden Taupe | 9733

Creamy Suede | 9741

Satin Almond | 9758

Veiled Slate | 9919

Moonlight Granite | 9958