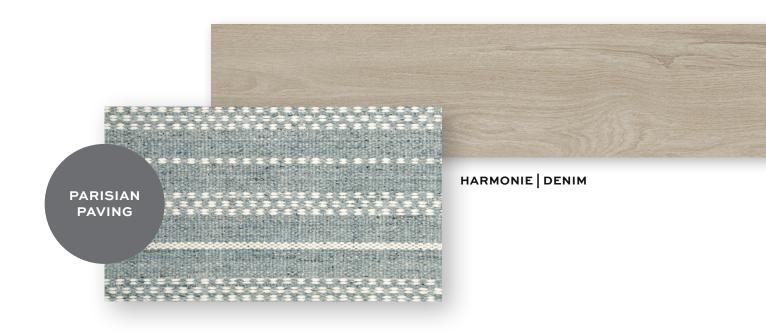

### HARMONE 91005

Denim | 9536

Indigo | 9585

Bermuda Sand | 9721

Beechnut 9733

Mocha | 9842

Irish Tea | 9851

Willow Bark | 9953