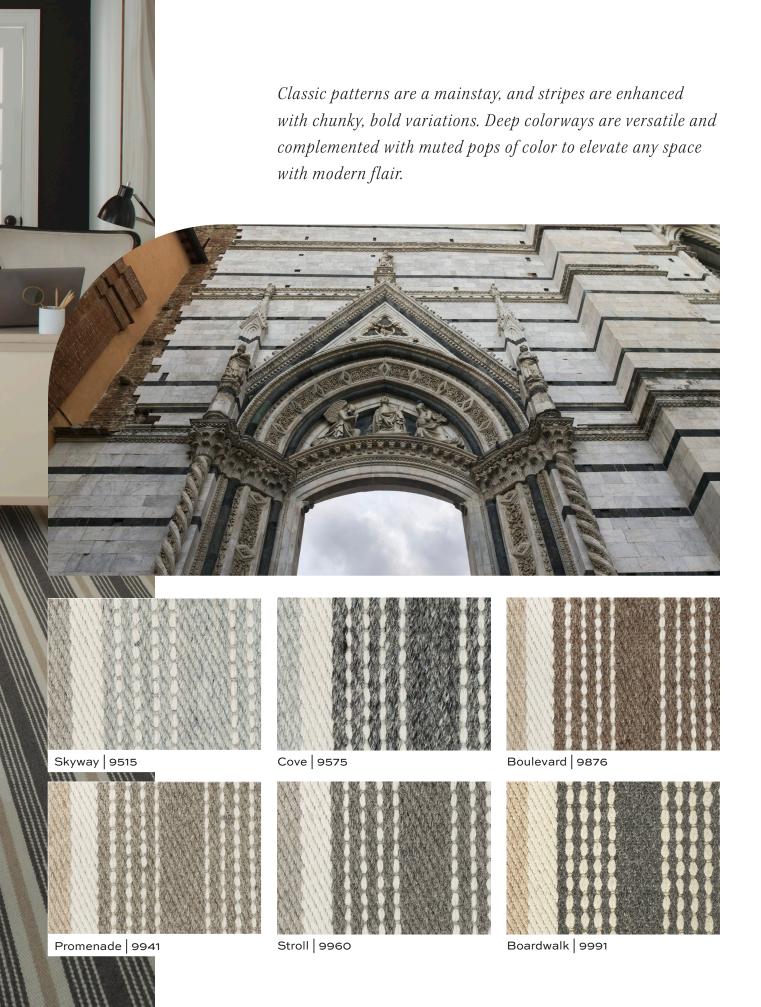

# FLAT-WOVEN WOOL STYLES

With Karastan Black Label, modernity seamlessly blends with comfort through our handwoven flatweave styles. Using tried and true techniques passed down through generations, we craft our quality rugs with a simplicity that belies their intricate patterns.

Our flatweaves are woven without knots, combining vertical and horizontal fibers to create a seamless piece. The result is a beautiful array of calming neutrals and intricate patterns that elevate any space.