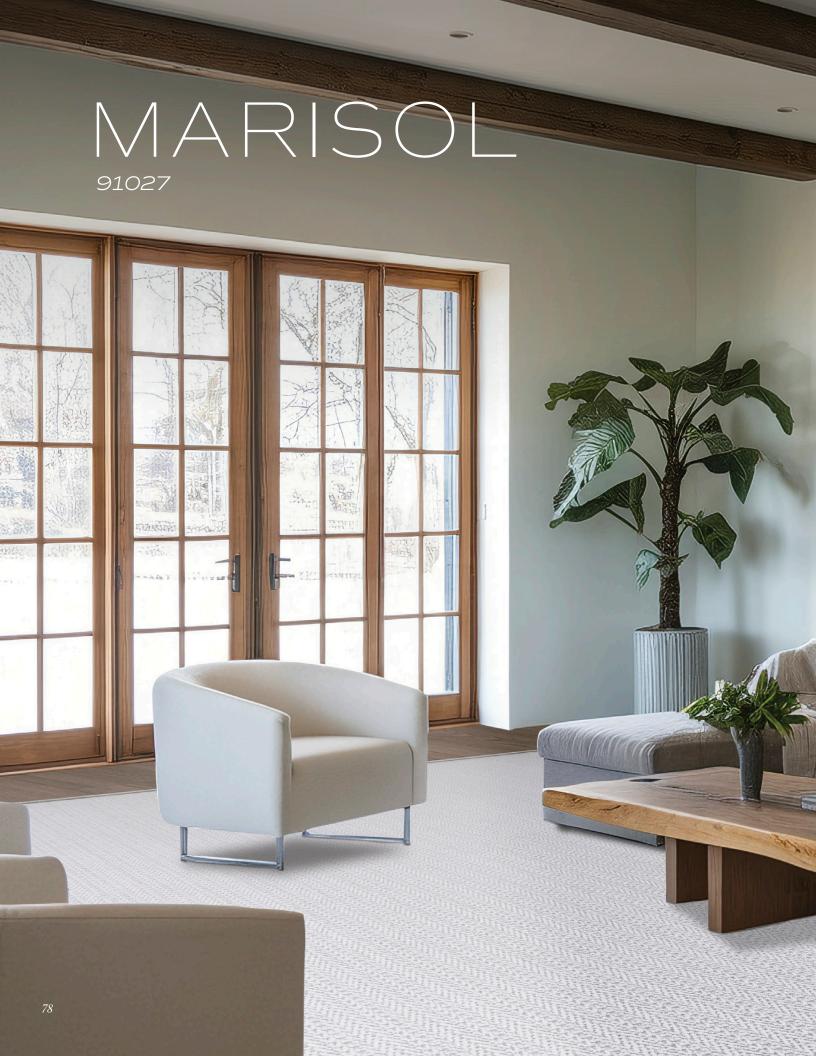

### **62 KARASTAN KASHMERE XTRA STYLES**

VerdantVestigeImperiumRionel

68 Rhombus 76 Effervescence

70 Solara 78 Marisol

### KARASTAN KASHMERE XTRA

Experience opulent color and unparalleled durability with Karastan Kashmere® XTRA. With this exclusive nylon, each carpet offers endless design possibilities. By combining the best, most exclusive yarn, XTRA creates fashionable flooring with exceptional performance.