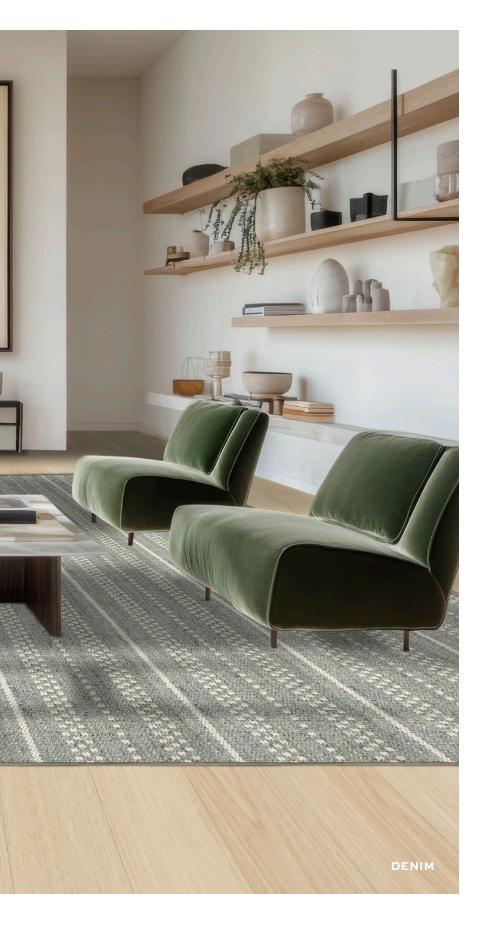

### HARMONE 91005

Denim | 9536

Indigo | 9585

Bermuda Sand | 9721

Beechnut 9733

Mocha | 9842

Irish Tea | 9851

Willow Bark | 9953

Zephyr | 9961

Traditional plaid patterns are an excellent way to tie in subtle pops of color with a neutral background that doesn't overpower your space. Be transported by timeless tones that invoke the Scottish Highlands.