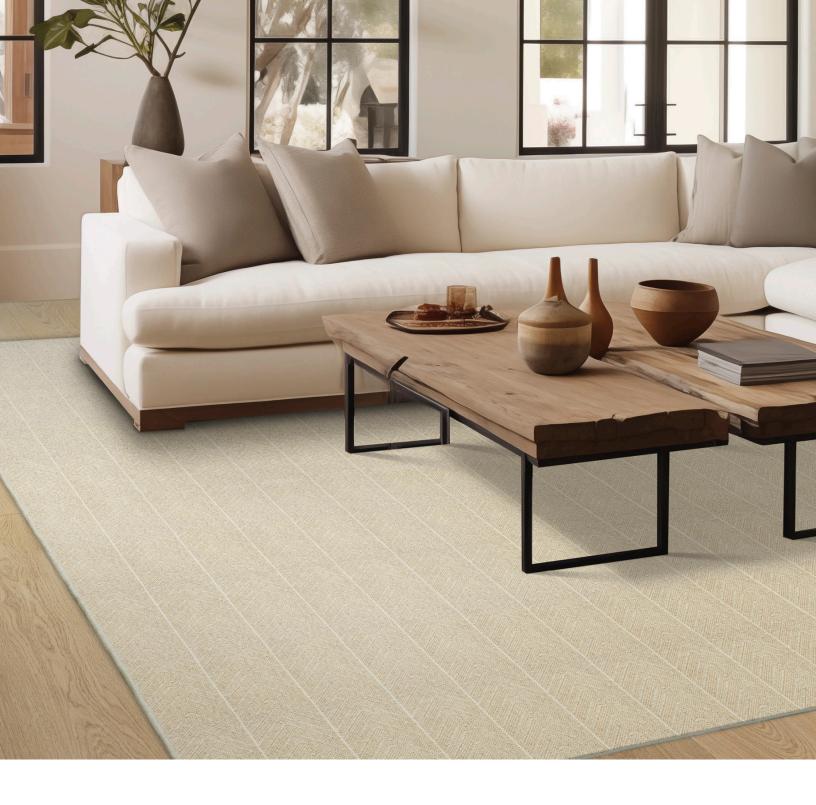

ng vertical and horizontal fibers to create a seamless piece. The result is a beautiful array of calming neutrals and intricate patterns that elevate any space.





Baltik Blue | 9545



Nordic Mist | 9720



Truffle | 9830



Weathervane | 9930



Flint | 9950



Dark Cloud | 9979



### CUBISM







### HARMONE 91005





Denim | 9536



Indigo | 9585



Bermuda Sand | 9721



Beechnut 9733



Mocha | 9842



Irish Tea | 9851



Willow Bark | 9953



Zephyr | 9961







Traditional plaid patterns are an excellent way to tie in subtle pops of color with a neutral background that doesn't overpower your space. Be transported by timeless tones that invoke the Scottish Highlands.







### CRETE



Bonnie | 9504



Aberdeen | 9505



Elspeth | 9708



Collins 9909



# CHANTILLY 91008





91026

## GATSBY











Windsor | 9700

Derby | 9733

Fedora | 9900

Haberdash | 9925





# HAND-KNOTTED WOOL STYLES

A true labor of love, our hand-knotted wool styles are a masterpiece of traditional design and craftsmanship. Meticulously crafted by skilled artisans, each style or creation features thousands of individually hand-tied knots, creating a rich variety of textures and depths. Each hand-knotted piece is inspired and dignified, bringing a sense of refined elegance to any modern space.



## NAUTICAL



Soft Jute | 9701



Warm Sand | 9828



Silver Fox | 9901



Lattice Work | 9901















Latte | 9801



Mocha 9853



Silver Stone | 9945







## ARPEGGIO



Fresh Cream | 9500



Platinum | 9707



Midnight Hour | 9853



Desert Sands | 9505



Stormy Sky | 9720