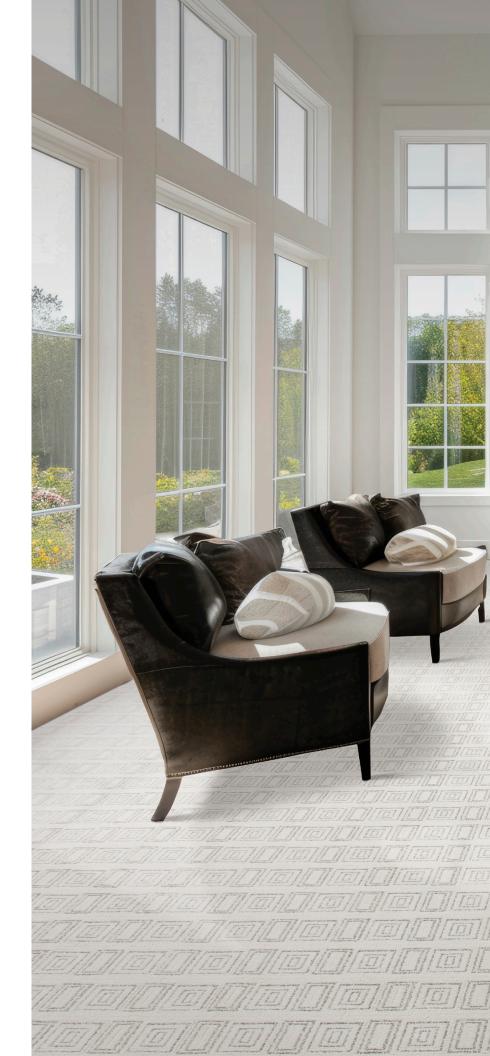

# FLAT-WOVEN WOOL STYLES

With Karastan Black Label, modernity seamlessly blends with comfort through our handwoven flatweave styles. Using tried and true techniques passed down through generations, we craft our quality rugs with a simplicity that belies their intricate patterns.

Our flatweaves are woven without knots, combining vertical and horizontal fibers to create a seamless piece. The result is a beautiful array of calming neutrals and intricate patterns that elevate any space.