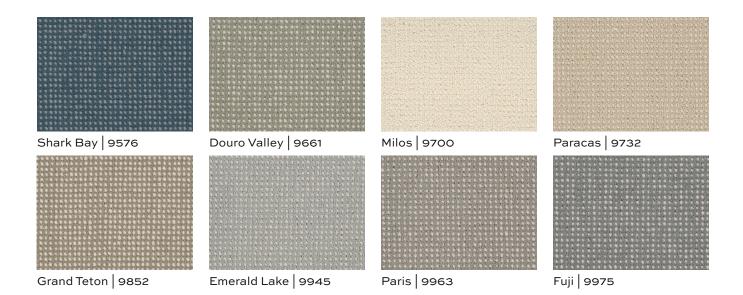

### HARMONE 91005

Denim | 9536

Indigo | 9585

Bermuda Sand | 9721

Beechnut 9733

Mocha | 9842

Irish Tea | 9851

Willow Bark | 9953

Zephyr | 9961

Traditional plaid patterns are an excellent way to tie in subtle pops of color with a neutral background that doesn't overpower your space. Be transported by timeless tones that invoke the Scottish Highlands.