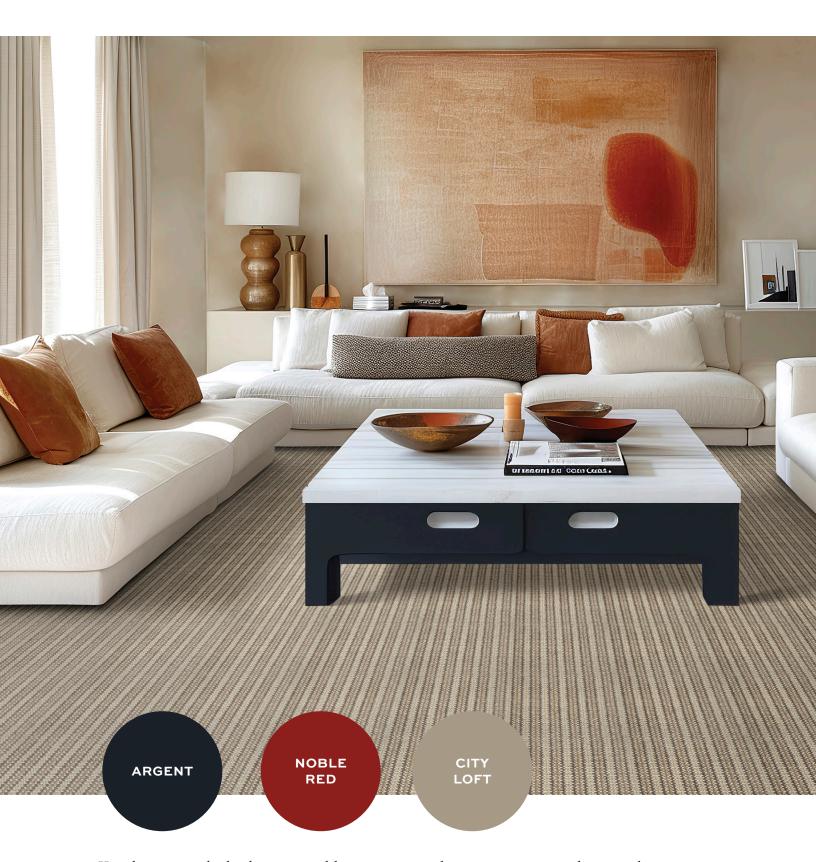

### WOOL STYLES

Karastan tufted wool styles are iconic for a reason, offering the perfect balance of luxury and comfort.

Designed in the latest on-trend colors and patterns, Karastan Black Label styles seamlessly complement contemporary decors while infusing your home with renowned beauty and craftsmanship.

Handwoven with shades inspired by cityscapes, this is a pattern made to anchor any room. Perfect for large, sturdy furniture and abstract artwork matched with deep tones.