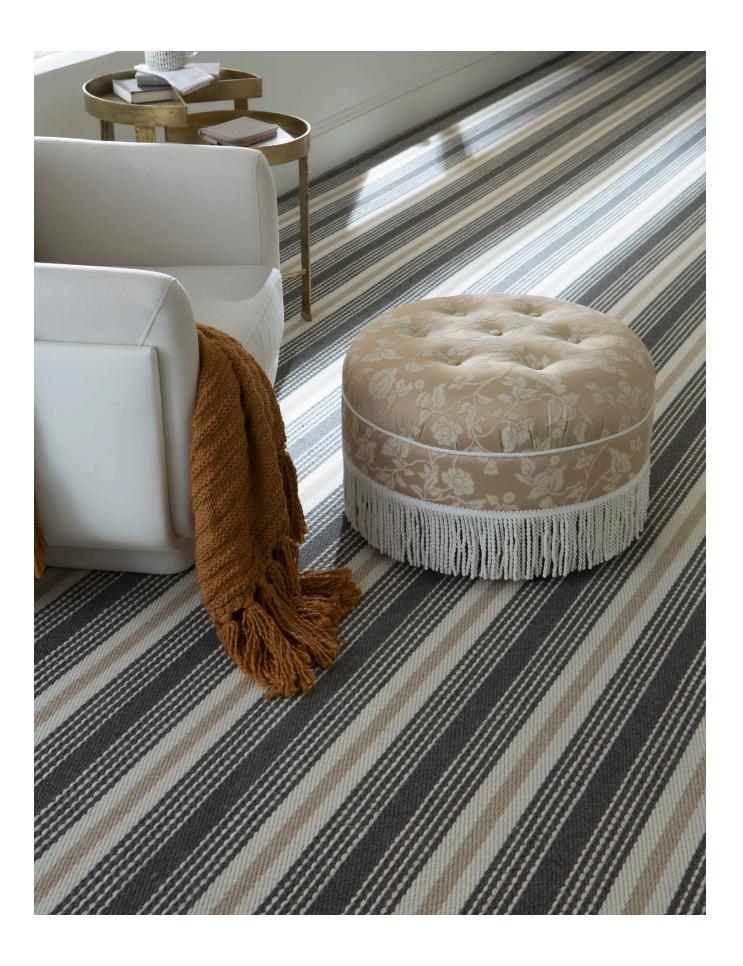

### HANDWOVEN WOOL STYLES

Each handwoven wool stye in the Karastan Black Label portfolio is a work of art, merging traditional craftsmanship with contemporary elegance. Master artisans use age-old techniques to create looks that add texture, color, and warmth to any room.

Ocean Blue | 9535

Whisper Beige | 9731

Warm Toffee | 9843

Heather Grey | 9933

Molten Grey | 9949

Charcoal Dust | 9989