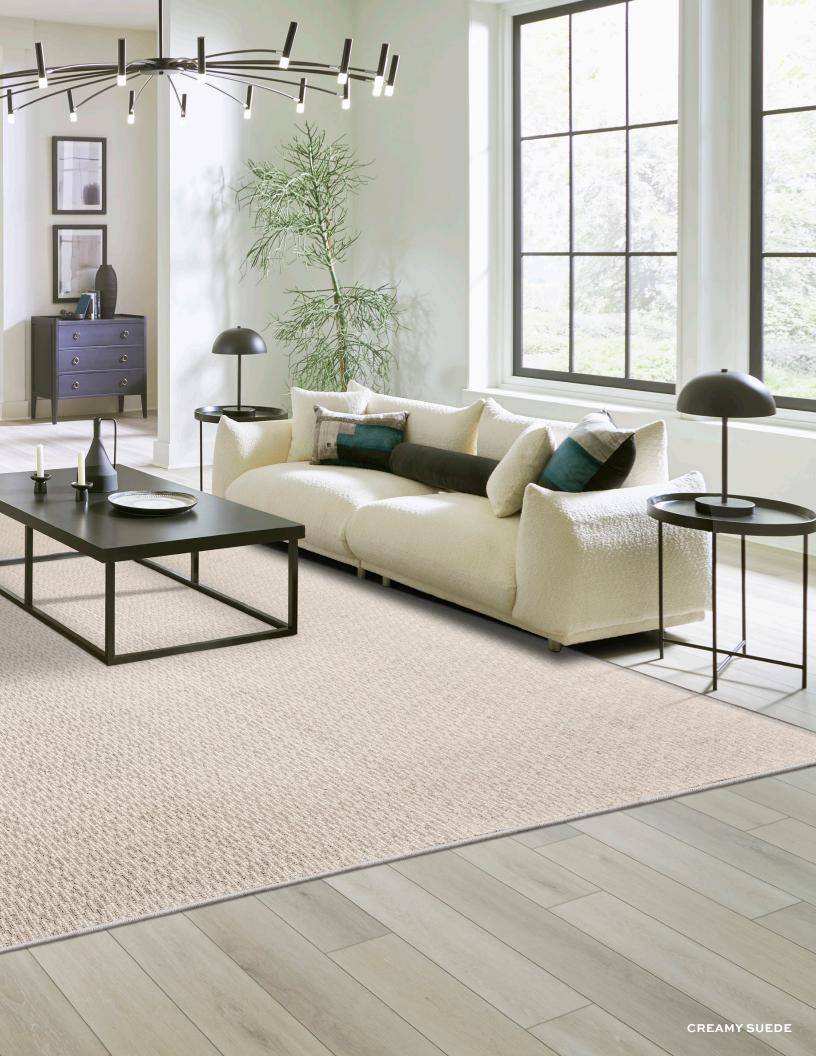

### KARASTAN KASHMERE XTRA

Experience opulent color and unparalleled durability with Karastan Kashmere® XTRA. With this exclusive nylon, each carpet offers endless design possibilities. By combining the best, most exclusive yarn, XTRA creates fashionable flooring with exceptional performance.

Backed by our All Pet® Stain Protection & Warranty, covering all pets, all accidents, all the time, Karastan Kashmere XTRA carpeting makes life as easy as it is beautiful.

### VERDANT

91019

Silken Mist | 9839

Veiled Slate | 9919

Ivory Shimmer | 9701

Golden Taupe | 9733

Creamy Suede | 9741

Satin Almond | 9758