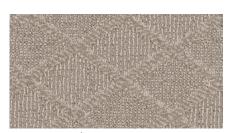

### HARMONE 91005

Denim | 9536

Indigo | 9585

Bermuda Sand | 9721

Beechnut 9733

Mocha | 9842

Irish Tea | 9851

Willow Bark | 9953

Zephyr | 9961

Traditional plaid patterns are an excellent way to tie in subtle pops of color with a neutral background that doesn't overpower your space. Be transported by timeless tones that invoke the Scottish Highlands.