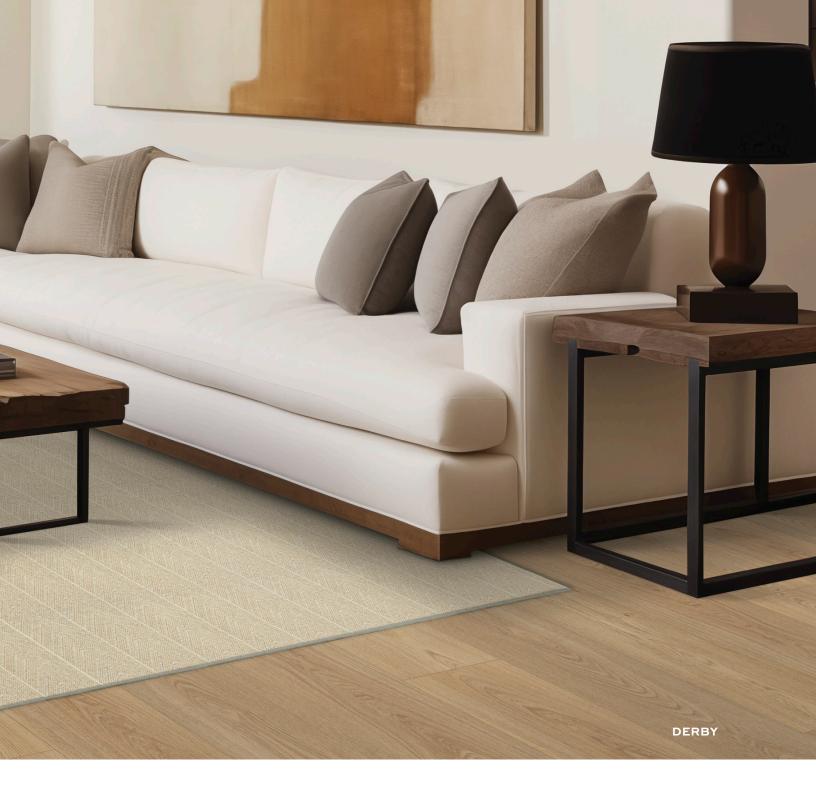

zontal fibers to create a seamless piece. The result is a beautiful array of calming neutrals and intricate patterns that elevate any space.





Baltik Blue | 9545



Nordic Mist | 9720



Truffle | 9830



Weathervane | 9930



Flint | 9950



Dark Cloud | 9979



### CUBISM







### HARMONE 91005





Denim | 9536



Indigo | 9585



Bermuda Sand | 9721



Beechnut 9733



Mocha | 9842



Irish Tea | 9851



Willow Bark | 9953



Zephyr | 9961







Traditional plaid patterns are an excellent way to tie in subtle pops of color with a neutral background that doesn't overpower your space. Be transported by timeless tones that invoke the Scottish Highlands.







### CRETE



Bonnie | 9504



Aberdeen | 9505



Elspeth | 9708



Collins 9909



# CHANTILLY 91008





91026

## GATSBY











Windsor | 9700

Derby | 9733

Fedora | 9900

Haberdash | 9925





# HAND-KNOTTED WOOL STYLES

A true labor of love, our hand-knotted wool styles are a masterpiece of traditional design and craftsmanship. Meticulously crafted by skilled artisans, each style or creation features thousands of individually hand-tied knots, creating a rich variety of textures and depths. Each hand-knotted piece is inspired and dignified, bringing a sense of refined elegance to any modern space.



## NAUTICAL



Soft Jute | 9701



Warm Sand | 9828



Silver Fox | 9901



Lattice Work | 9901















Latte | 9801



Mocha 9853



Silver Stone | 9945







## ARPEGGIO



Fresh Cream | 9500



Platinum | 9707



Midnight Hour | 9853



Desert Sands | 9505



Stormy Sky | 9720



Vanilla Latte |