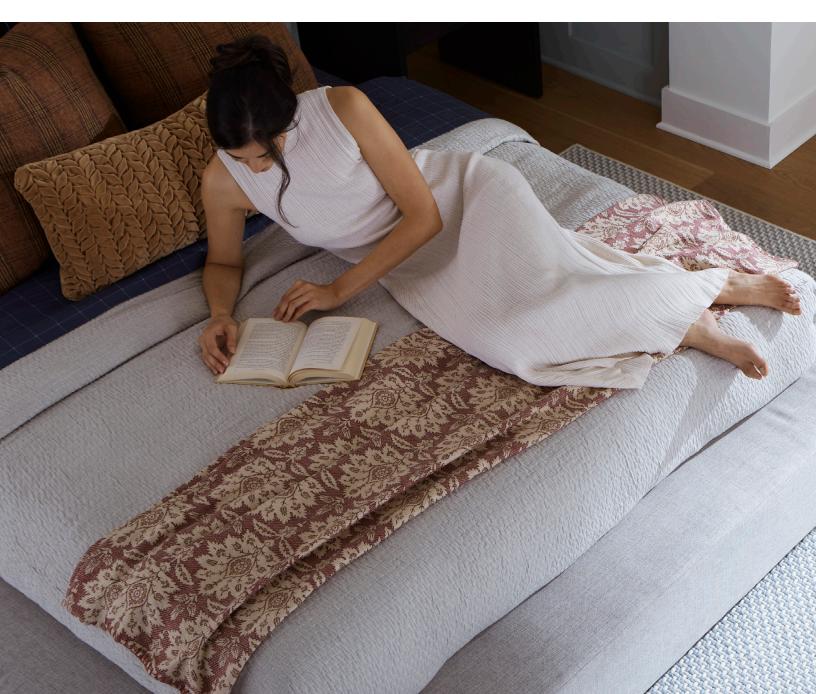

# FLAT-WOVEN WOOL STYLES

With Karastan Black Label, modernity seamlessly blends with comfort through our handwoven flatweave styles. Using tried and true techniques passed down through generations, we craft our quality rugs with a simplicity that belies their intricate patterns.

Our flatweaves are woven without knots, combining vertical and horizontal fibers to create a seamless piece. The result is a beautiful array of calming neutrals and intricate patterns that elevate any space.