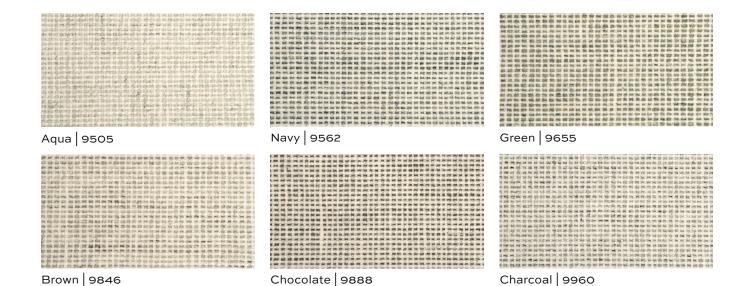

# FLAT-WOVEN WOOL STYLES

With Karastan Black Label, modernity seamlessly blends with comfort through our handwoven flatweave styles. Using tried and true techniques passed down through generations, we craft our quality rugs with a simplicity that belies their intricate patterns.

Our flatweaves are woven without knots, combining vertical and horizontal fibers to create a seamless piece. The result is a beautiful array of calming neutrals and intricate patterns that elevate any space.

Baltik Blue | 9545

Nordic Mist | 9720

Truffle | 9830

Weathervane | 9930

Flint | 9950

Dark Cloud | 9979