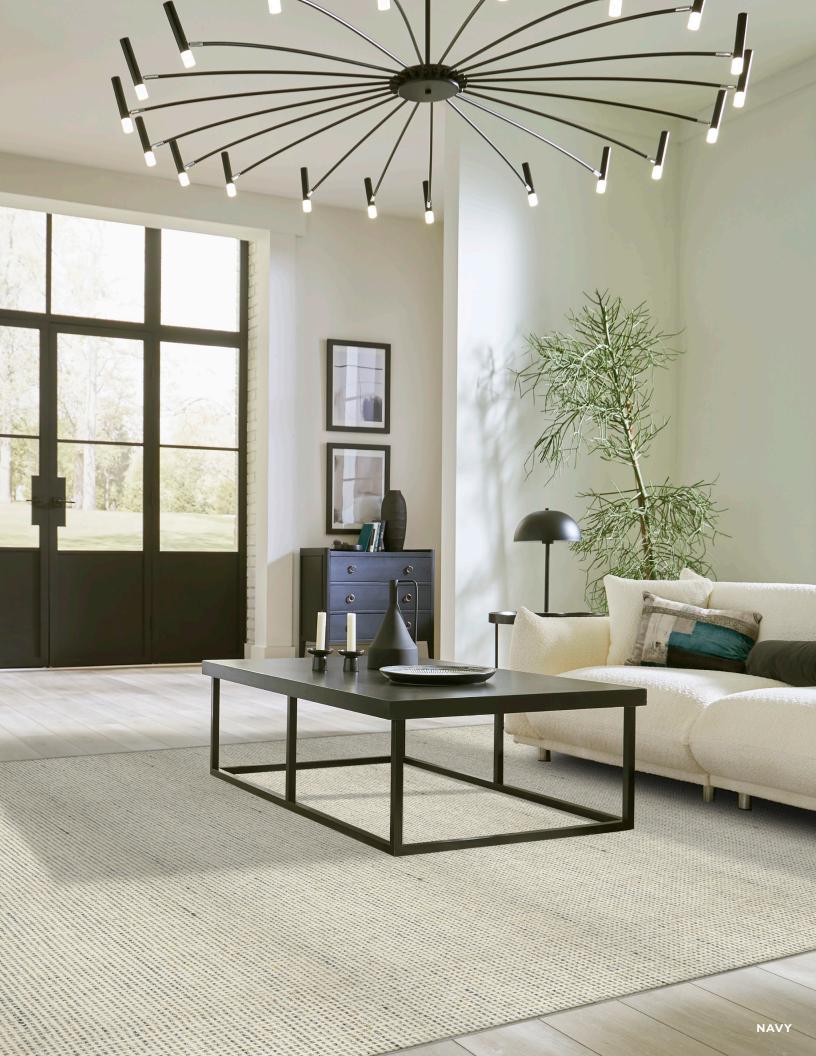

### HARMONE 91005

Denim | 9536

Indigo | 9585

Bermuda Sand | 9721

Beechnut 9733

Mocha | 9842

Irish Tea | 9851

Willow Bark | 9953

Zephyr | 9961

Traditional plaid patterns are an excellent way to tie in subtle pops of color with a neutral background that doesn't overpower your space. Be transported by timeless tones that invoke the Scottish Highlands.