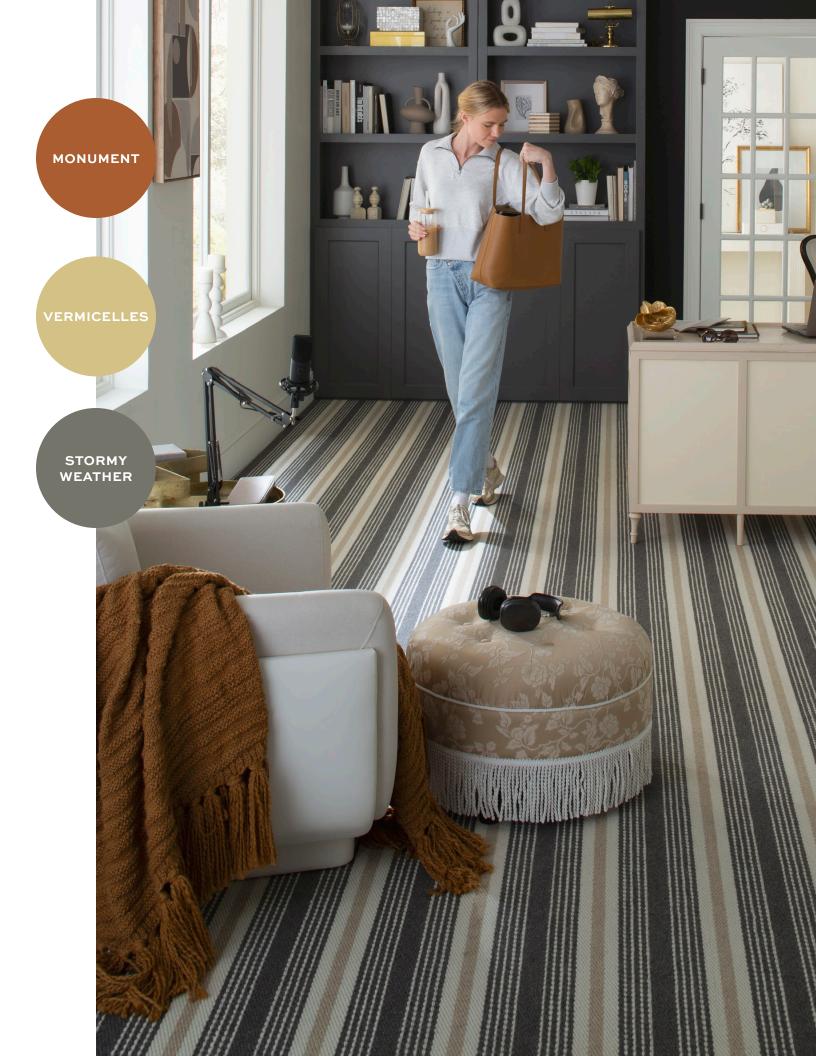

# FLAT-WOVEN WOOL STYLES

With Karastan Black Label, modernity seamlessly blends with comfort through our handwoven flatweave styles. Using tried and true techniques passed down through generations, we craft our quality rugs with a simplicity that belies their intricate patterns.

Our flatweaves are woven without knots, combining vertical and horizontal fibers to create a seamless piece. The result is a beautiful array of calming neutrals and intricate patterns that elevate any space.

Zephyr | 9961

Traditional plaid patterns are an excellent way to tie in subtle pops of color with a neutral background that doesn't overpower your space. Be transported by timeless tones that invoke the Scottish Highlands.