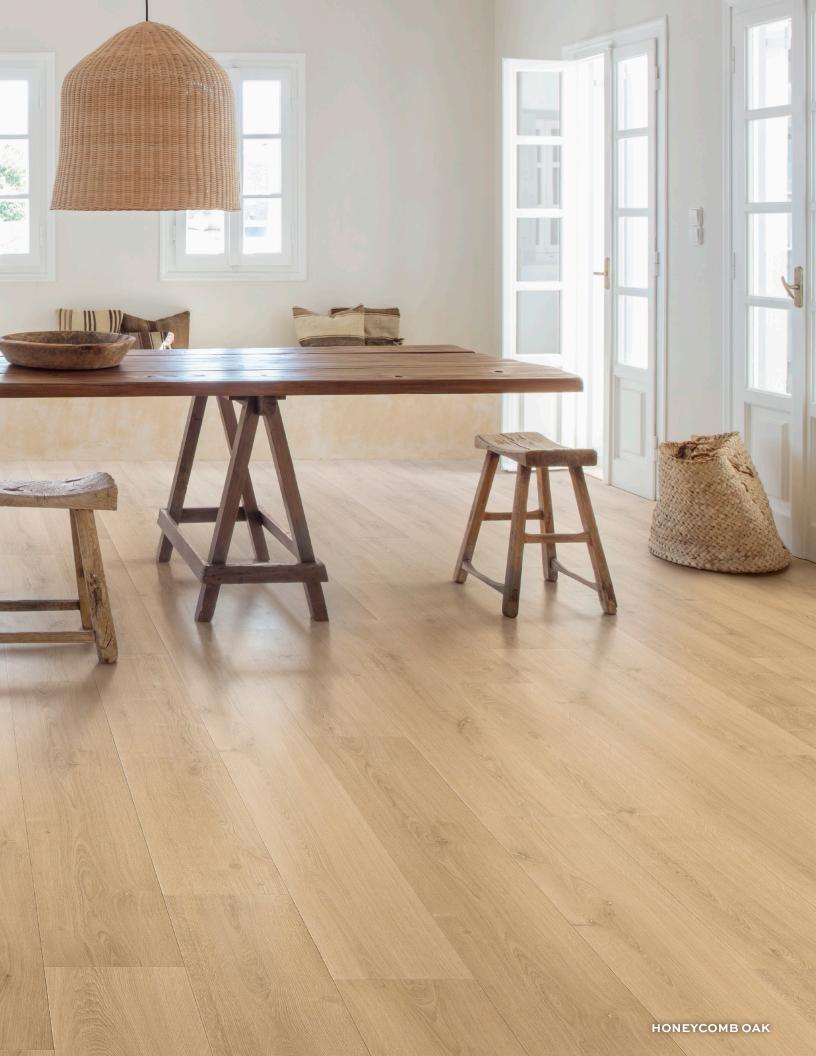

#### BELLELUXE NATURAL<sup>TM</sup>

From the ground up, BelleLuxe Natural™ flooring captures the natural beauty of premium wood species, including European oak and maple. Indulge in the timeless, long-lasting beauty of these exquisite materials. BelleLuxe Natural Wood offers livable luxury inspired by the simplicity of nature, with flawless craftsmanship that preserves every tree's unique story.

#### BELLELUXE Waterproof<sup>tm</sup>

Experience the unparalleled beauty and advanced technology of BelleLuxe Waterproof™ flooring. This collection combines the natural elegance of wood with the durability and practicality of modern innovation. Featuring Signature Technology™ and GenuEdge XR™ Technology, BelleLuxe Waterproof floors offer the most authentic and realistic wood looks, capturing every detail and nuance of genuine wood flooring.