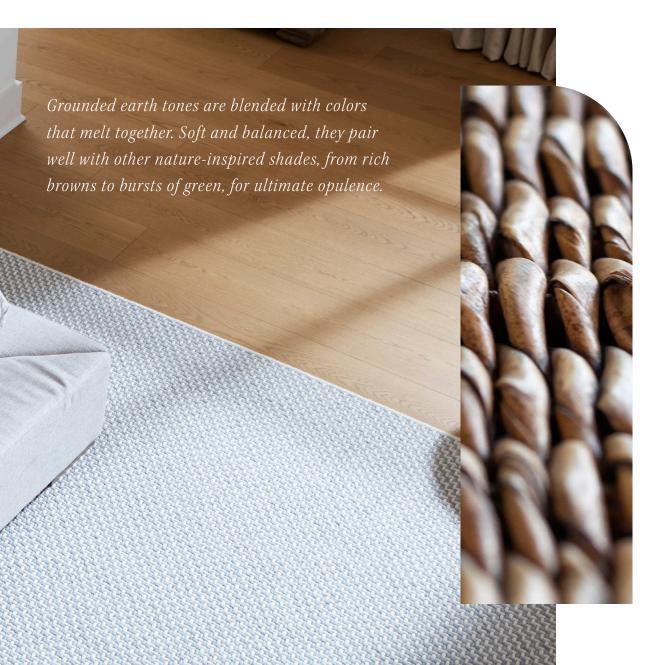

### WOOL STYLES

Karastan tufted wool styles are iconic for a reason, offering the perfect balance of luxury and comfort.

Designed in the latest on-trend colors and patterns, Karastan Black Label styles seamlessly complement contemporary decors while infusing your home with renowned beauty and craftsmanship.

Handwoven with shades inspired by cityscapes, this is a pattern made to anchor any room. Perfect for large, sturdy furniture and abstract artwork matched with deep tones.