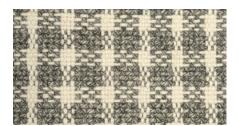

#### 34 HANDWOVEN WOOL STYLES

36 Volute38 Talas

### HANDWOVEN WOOL STYLES

Each handwoven wool stye in the Karastan Black Label portfolio is a work of art, merging traditional craftsmanship with contemporary elegance. Master artisans use age-old techniques to create looks that add texture, color, and warmth to any room.

Handwoven with shades inspired by cityscapes, this is a pattern made to anchor any room. Perfect for large, sturdy furniture and abstract artwork matched with deep tones.