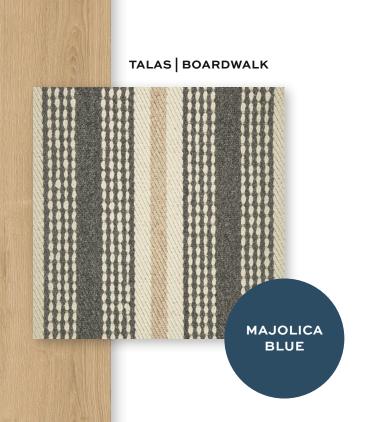

#### 34 HANDWOVEN WOOL STYLES

36 Volute38 Talas

### HANDWOVEN WOOL STYLES

Each handwoven wool stye in the Karastan Black Label portfolio is a work of art, merging traditional craftsmanship with contemporary elegance. Master artisans use age-old techniques to create looks that add texture, color, and warmth to any room.