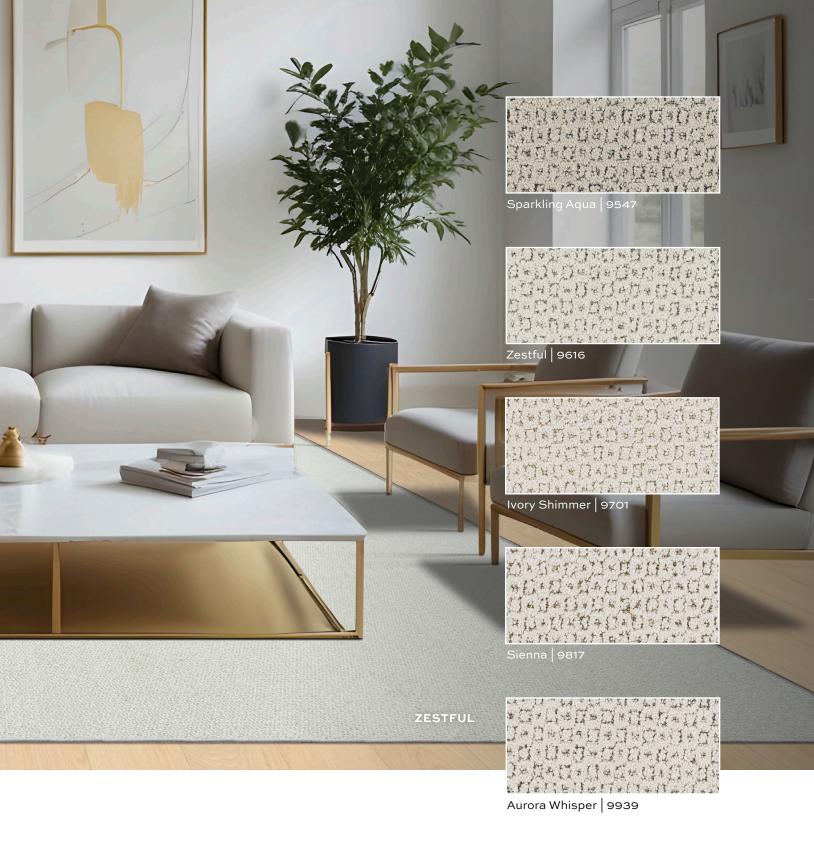

### VERDANT

91019

Silken Mist | 9839

Veiled Slate | 9919

Ivory Shimmer | 9701

Golden Taupe | 9733

Creamy Suede | 9741

Satin Almond | 9758

Gilded Slate | 9923

Sovereign | 9944