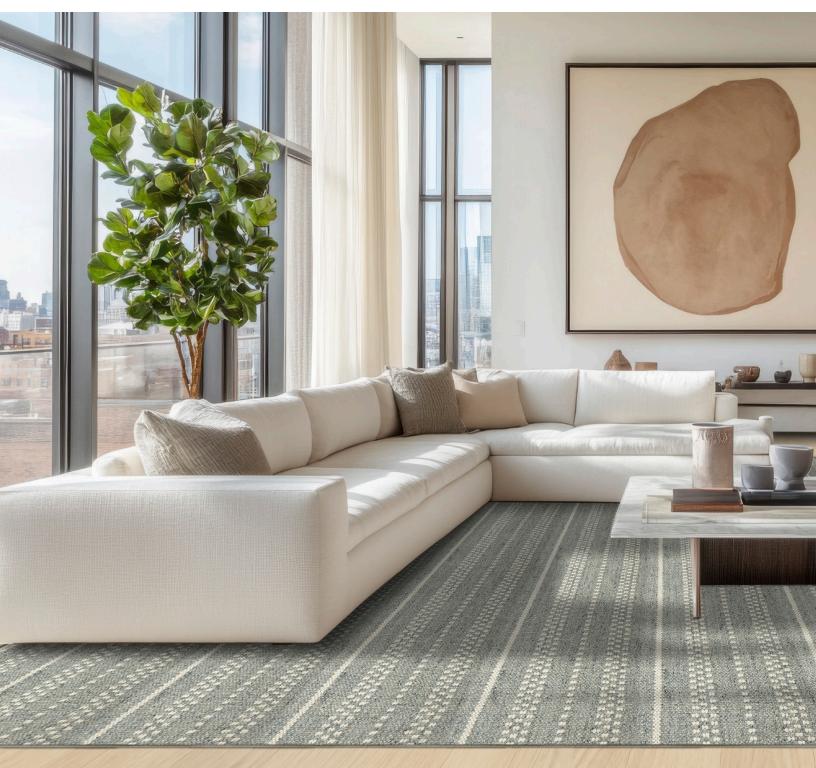

### KARASTAN KASHMERE XTRA

Experience opulent color and unparalleled durability with Karastan Kashmere® XTRA. With this exclusive nylon, each carpet offers endless design possibilities. By combining the best, most exclusive yarn, XTRA creates fashionable flooring with exceptional performance.

Backed by our All Pet® Stain Protection & Warranty, covering all pets, all accidents, all the time, Karastan Kashmere XTRA carpeting makes life as easy as it is beautiful.

### VERDANT

91019

Silken Mist | 9839

Veiled Slate | 9919

Ivory Shimmer | 9701

Golden Taupe | 9733

Creamy Suede | 9741

Satin Almond | 9758