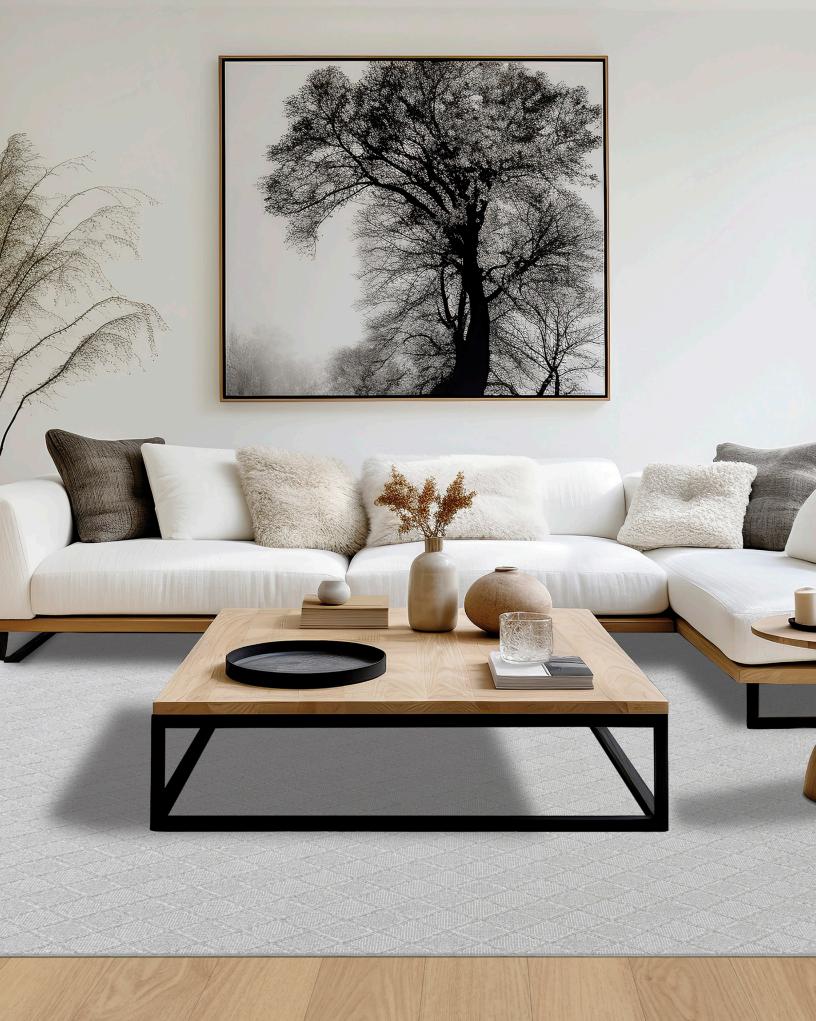

# FLAT-WOVEN WOOL STYLES

With Karastan Black Label, modernity seamlessly blends with comfort through our handwoven flatweave styles. Using tried and true techniques passed down through generations, we craft our quality rugs with a simplicity that belies their intricate patterns.

Our flatweaves are woven without knots, combining vertical and horizontal fibers to create a seamless piece. The result is a beautiful array of calming neutrals and intricate patterns that elevate any space.