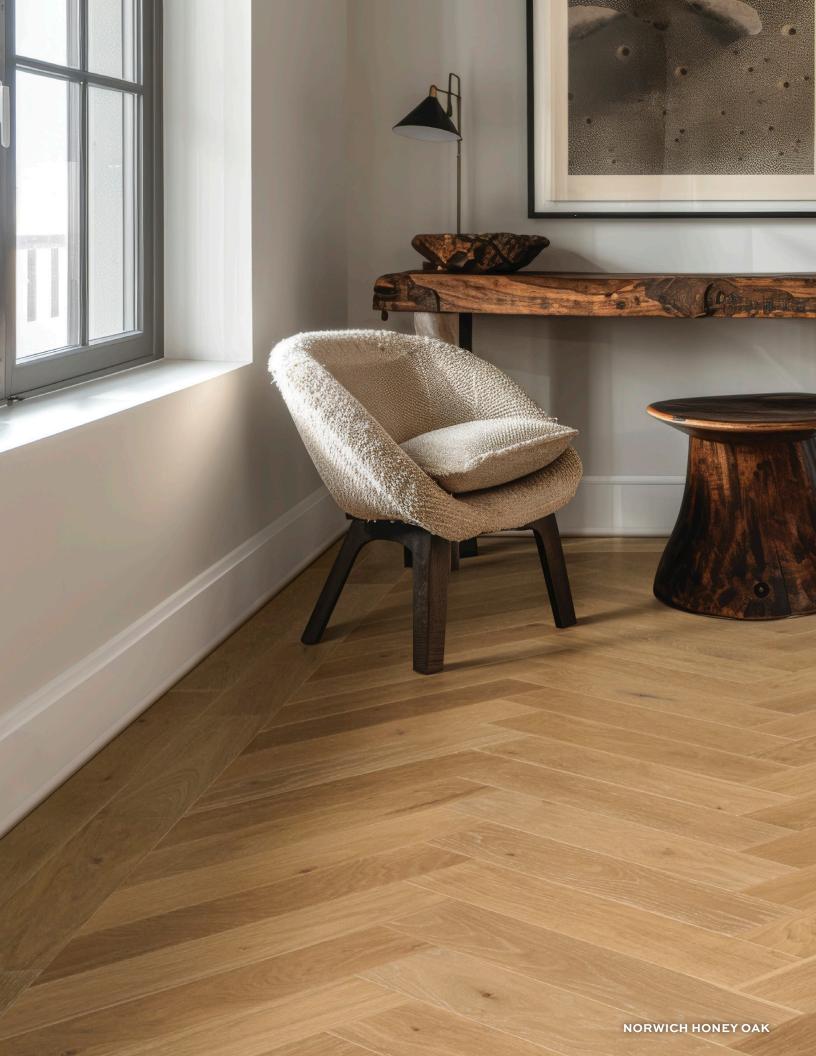

#### BELLELUXE NATURAL<sup>TM</sup>

From the ground up, BelleLuxe Natural™ flooring captures the natural beauty of premium wood species, including European oak and maple. Indulge in the timeless, long-lasting beauty of these exquisite materials. BelleLuxe Natural Wood offers livable luxury inspired by the simplicity of nature, with flawless craftsmanship that preserves every tree's unique story.