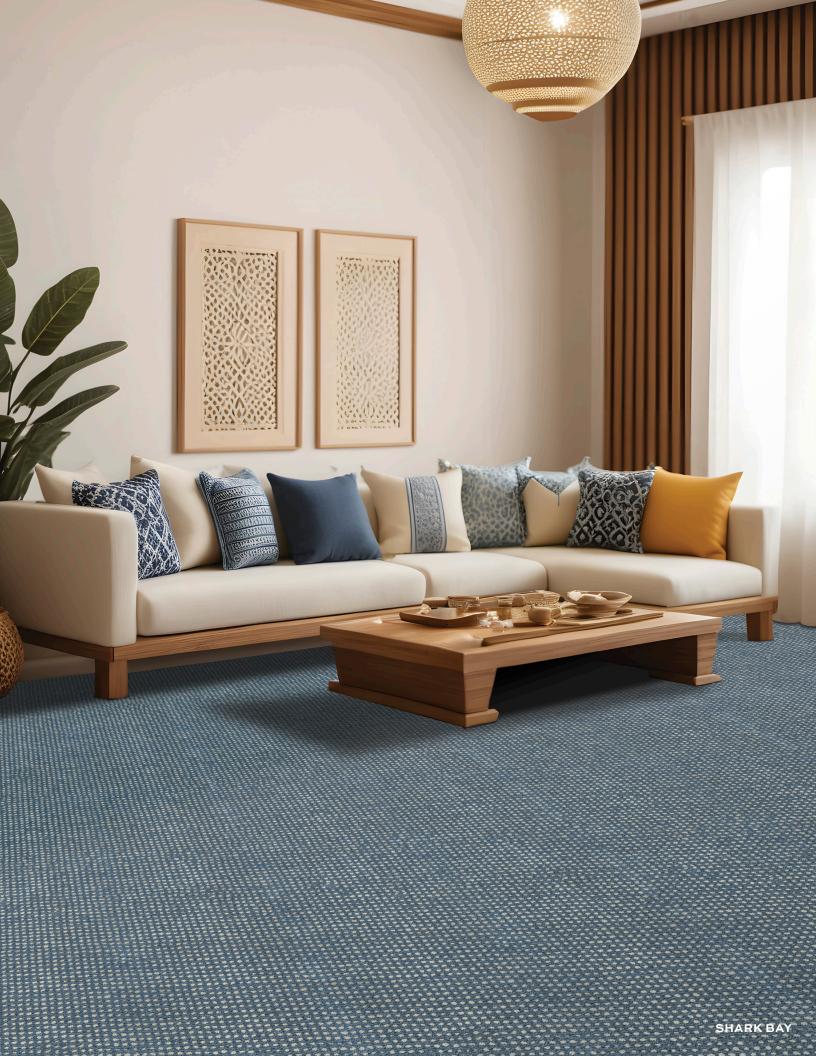

ue | 9535



Whisper Beige | 9731



Warm Toffee | 9843



Heather Grey | 9933



Molten Grey | 9949



Charcoal Dust | 9989













### WOOL STYLES

Karastan tufted wool styles are iconic for a reason, offering the perfect balance of luxury and comfort.

Designed in the latest on-trend colors and patterns, Karastan Black Label styles seamlessly complement contemporary decors while infusing your home with renowned beauty and craftsmanship.



Handwoven with shades inspired by cityscapes, this is a pattern made to anchor any room. Perfect for large, sturdy furniture and abstract artwork matched with deep tones.



# PETROS





Adobe | 9338



Castaway | 9533



Tahoe | 9725



Abajo | 9838



91011

## CHARME









Tahoe | 9711



Adobe | 9727



Castaway | 9915





### KAVERI















Cobalt Flame | 9555



Machu Picchu | 9558



Blue Lagoon | 9565



Trollstigen | 9648



Sahara | 9849



Cappadocia 9935





#### DIABLO











# CASSIAN



Plush, soft carpet meets the rough, untouched beauty of the desert to create the ultimate oasis in your home. Complemented by shades of dust, stone, and the earth beneath our feet.





### KARASTAN KASHMERE XTRA

Experience opulent color and unparalleled durability with Karastan Kashmere® XTRA. With this exclusive nylon, each carpet offers endless design possibilities. By combining the best, most exclusive yarn, XTRA creates fashionable flooring with exceptional performance.

Backed by our All Pet® Stain Protection & Warranty, covering all pets, all accidents, all the time, Karastan Kashmere XTRA carpeting makes lif