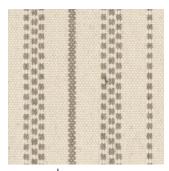

# FLAT-WOVEN WOOL STYLES

With Karastan Black Label, modernity seamlessly blends with comfort through our handwoven flatweave styles. Using tried and true techniques passed down through generations, we craft our quality rugs with a simplicity that belies their intricate patterns.

Our flatweaves are woven without knots, combining vertical and horizontal fibers to create a seamless piece. The result is a beautiful array of calming neutrals and intricate patterns that elevate any space.