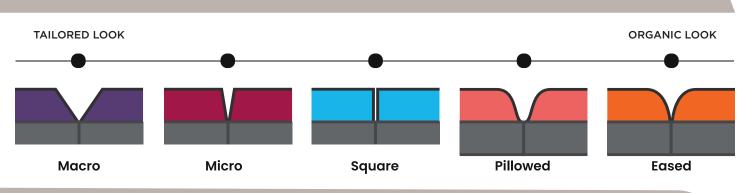

Mohawk's GenuEdge<sup>™</sup> technology features the most realistic hardwood looks ever seen in laminate and luxury vinyl flooring. This superior visual effect is achieved through an innovative process that allows the paper to wrap over the plank's edges, enhancing the hardwood realism.



## Outstanding Beauty. Unbeatable Performance.



### SCAN HERE FOR MORE

# Bevel Types



### Comparisons

#### GENUEDGE



- Rolled edge creates a more realistic wood visual.
- Plank surface goes from edge to edge while creating a realistic break between planks.

#### MILLED BEVEL EDGE



- Angled cut edge is covered by transfer foil or paint.
- Creates a distinct break between installed planks.