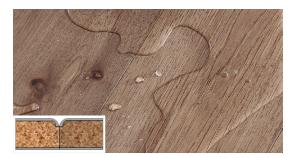

#### MILLED BEVEL EDGE

- Angled cut edge is covered by transfer foil or paint.
- Creates a distinct break between installed planks.