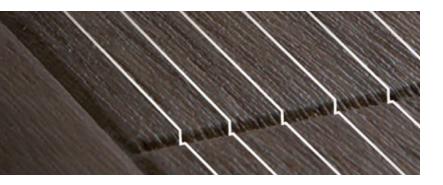

Mohawk's GenuEdge<sup>™</sup> technology features the most realistic hardwood looks ever seen in laminate and luxury vinyl flooring. This superior visual effect is achieved through an innovative process that allows the paper to wrap over the plank's edges, enhancing the hardwood realism.

#### GENUEDGE

- Rolled edge creates a more realistic wood visual.
- Plank surface goes from edge to edge while creating a realistic break between planks.