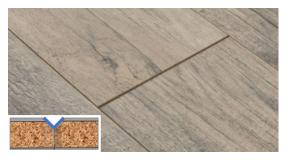

Mohawk's GenuEdge<sup>™</sup> technology features the most realistic hardwood looks ever seen in laminate and luxury vinyl flooring. This superior visual effect is achieved through an innovative process that allows the paper to wrap over the plank's edges, enhancing the hardwood realism.

#### GENUEDGE

- Rolled edge creates a more realistic wood visual.
- Plank surface goes from edge to edge while creating a realistic break between planks.

#### MILLED BEVEL EDGE

- Angled cut edge is covered by transfer foil or paint.
- Creates a distinct break between installed planks.