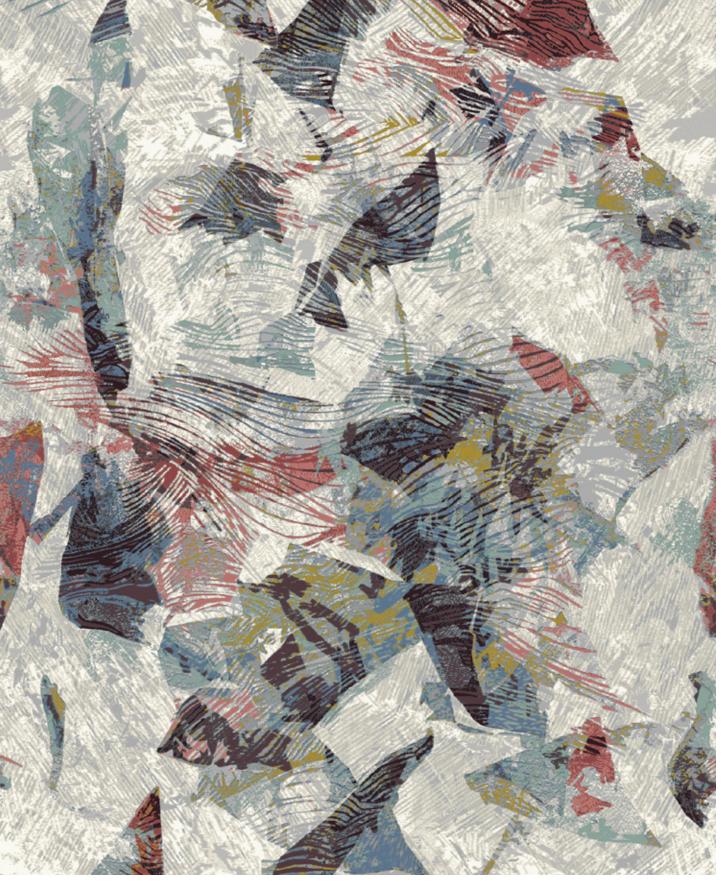

Cartographer Harold Fisk conveyed the evolution of a river poetically in his maps of the Mississippi River and its transformation over time overlaid with man-made geographical boundaries. It was this same idea that inspired Rheo Morph, which features designs that range from abstract to topographical interpretations of how rivers morph over time.

#### **Precision Sculpted**

Only Definity technology allows for precise sculpting of the carpet's surface, producing a range of textural formations. The result is carpet with a truly dimensional presence, a fusion of visual effects and tactile reality.

#### **Highest Definition**

Achieve the highest definition and most precise patterns with more than twice the tufts per inch versus Axminster products.

#### Fully Customizable

Create complex designs of any scale, small to extra large, with precision sculpting that brings pattern and texture to life.

#### **Richer Palettes**

Incorporate up to 24 color values into every design, for a distinctly rich palette.

QTW78447-MW482 12' x 24' Broadloom, Definity Available in 60oz - QTF78452

QTW78462-MW482 7'6" x 15' Corridor, Definity