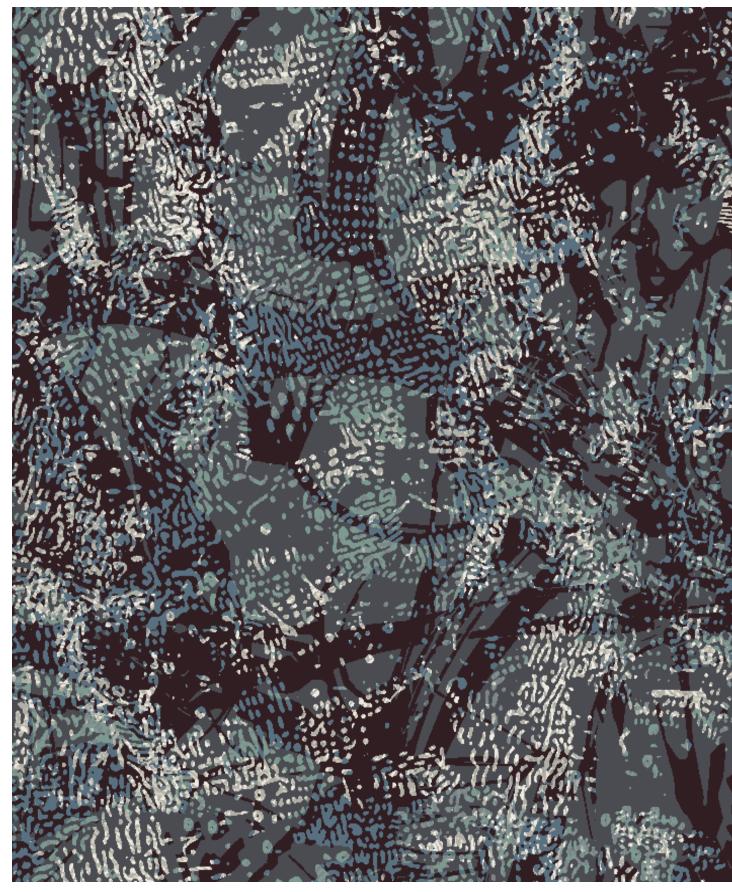

# PDI | SYNTHESIS

A patented 3D layering of pattern and texture, Synthesis by Durkan creates carpet with incomparable depth and richness, as well as unlimited pattern and color options.

#### Richness of Synthesis

Multi level cut and loop texture base grades are digitally precision dye injected (PDI) with pattern and color designed by you.

#### More Texture

Texture base grades are available in five standard textures as well as many custom textures.

#### More Choice

Choose from Durkan's extensive pattern collection, or go custom with a design of your own.

#### More Color

Colorize patterns with up to 12 colors in a palette standard. The multi-level cut and loop texture will contribute additional depth and dimension.

#### More Flexibility

Available in Broadloom as well as 12"x36" and 24"x24" tiles.

**CT78443** 24" x 24" PDI Tile 2 3 4 5 6 7 8 9 10 2L11 3I11 3I9 3L2 3K2 5II1 3J8 5G12 3F3

**CT78450** 24" x 24" PDI Tile