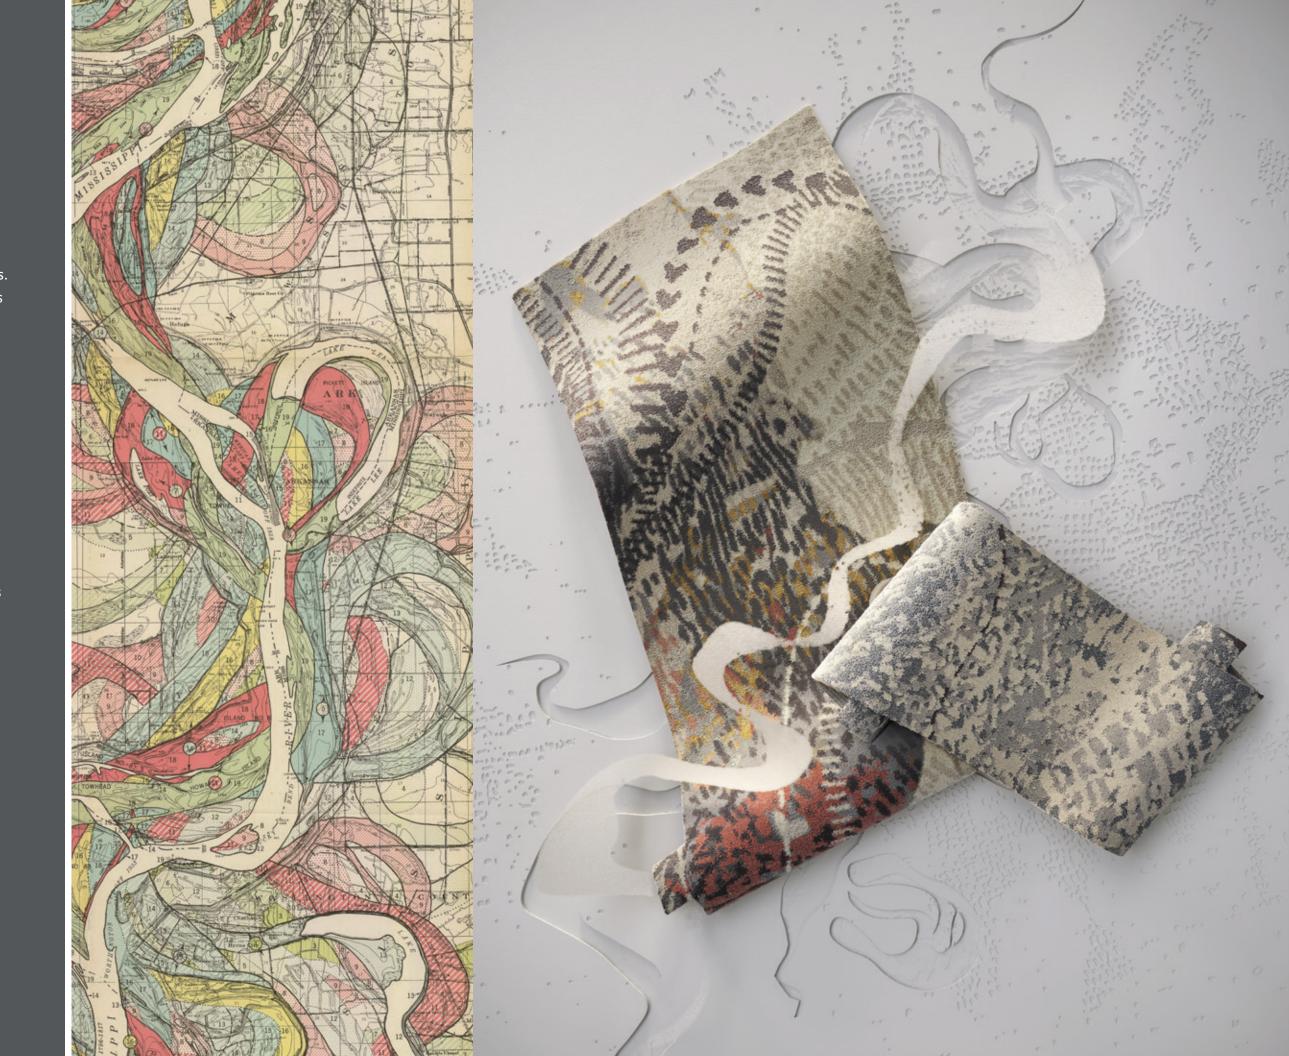

Cartographer Harold Fisk conveyed the evolution of a river poetically in his maps of the Mississippi River and its transformation over time overlaid with man-made geographical boundaries. It was this same idea that inspired Rheo Morph, which features designs that range from abstract to topographical interpretations of how rivers morph over time.

# RHEO MORPH

Rivers are constantly evolving – always changing shapes and forging new pathways. As they transition, rivers leave scar patterns on the landscapes they touch. These patterns and their stories inspire Durkan's Rheo Morph collection. As part of The Waterways Project, the Rheo Morph collection fosters a symbiotic relationship with rivers and hospitality spaces. Rheo Morph encourages respect for and protection of our water ecosystems.