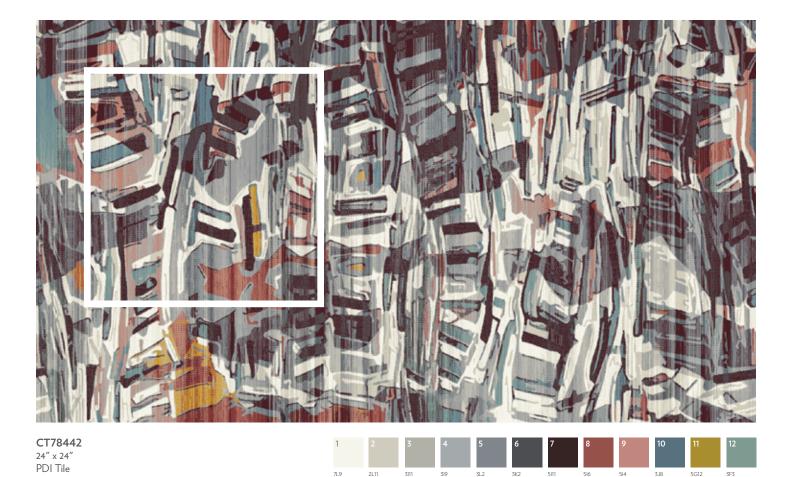

# PDI | SYNTHESIS

A patented 3D layering of pattern and texture, Synthesis by Durkan creates carpet with incomparable depth and richness, as well as unlimited pattern and color options.

#### Richness of Synthesis

Multi level cut and loop texture base grades are digitally precision dye injected (PDI) with pattern and color designed by you.

#### More Flexibility

Available in Broadloom as well as 12"x36" and 24"x24" tiles.

**CT78443** 24" x 24" PDI Tile 2 3 4 5 6 7 8 9 10 2L11 3I11 3I9 3L2 3K2 5II1 3J8 5G12 3F3

**CT78450** 24" x 24" PDI Tile

**CT78451** 24" x 24" PDI Tile

CT78442 CT78443 CT78450 CT78451

24" x 24" PDI Tile Random Layout