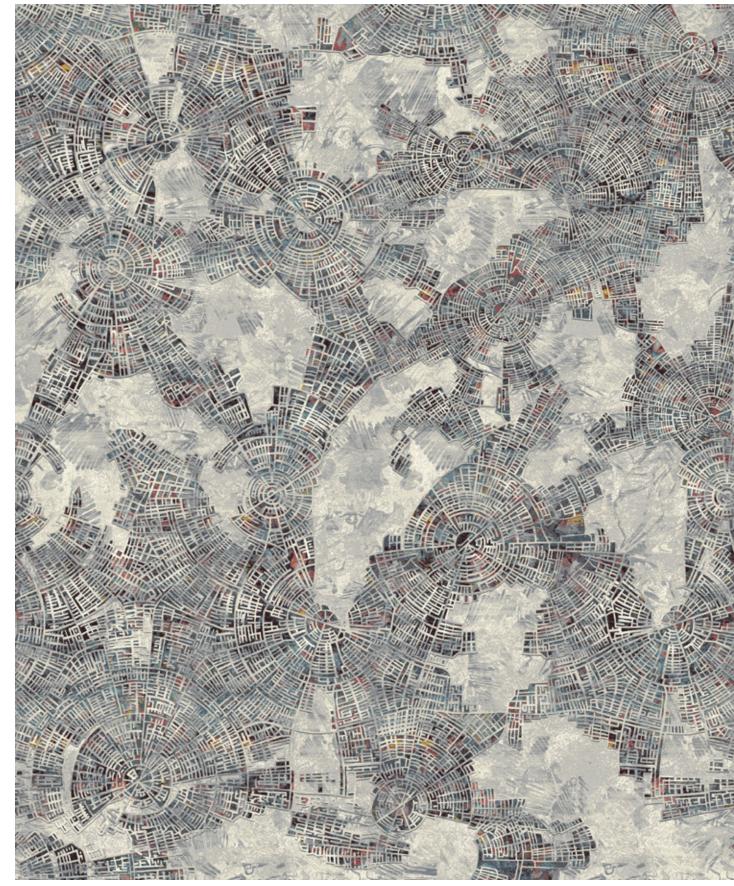

Cartographer Harold Fisk conveyed the evolution of a river poetically in his maps of the Mississippi River and its transformation over time overlaid with man-made geographical boundaries. It was this same idea that inspired Rheo Morph, which features designs that range from abstract to topographical interpretations of how rivers morph over time.