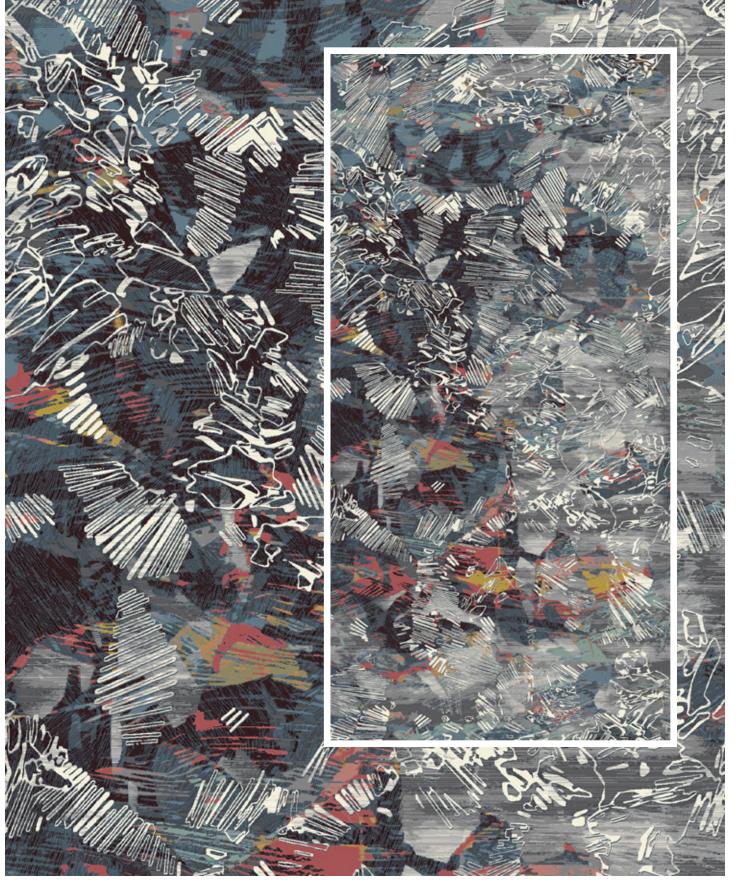

Cartographer Harold Fisk conveyed the evolution of a river poetically in his maps of the Mississippi River and its transformation over time overlaid with man-made geographical boundaries. It was this same idea that inspired Rheo Morph, which features designs that range from abstract to topographical interpretations of how rivers morph over time.