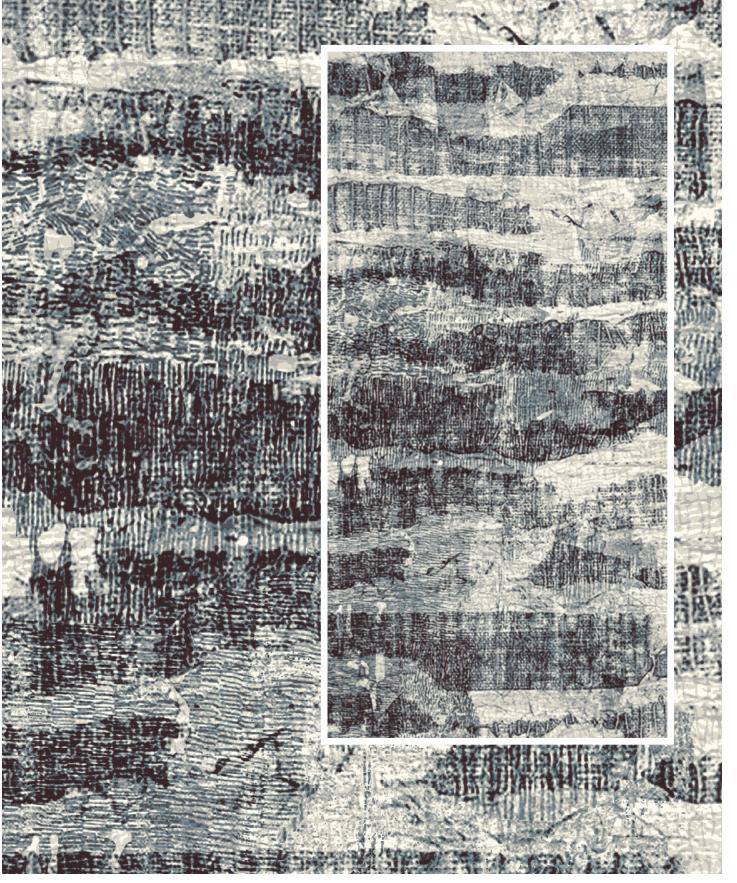

# PDI | SYNTHESIS

A patented 3D layering of pattern and texture, Synthesis by Durkan creates carpet with incomparable depth and richness, as well as unlimited pattern and color options.

#### Richness of Synthesis

Multi level cut and loop texture base grades are digitally precision dye injected (PDI) with pattern and color designed by you.

#### More Texture

Texture base grades are available in five standard textures as well as many custom textures.

#### More Choice

Choose from Durkan's extensive pattern collection, or go custom with a design of your own.

#### More Color

Colorize patterns with up to 12 colors in a palette standard. The multi-level cut and loop texture will contribute additional depth and dimension.

#### More Flexibility

Available in Broadloom as well as 12"x36" and 24"x24" tiles.

**CT78443** 24" x 24" PDI Tile 2 3 4 5 6 7 8 9 10 2L11 3I11 3I9 3L2 3K2 5II1 3J8 5G12 3F3

**CT78450** 24" x 24" PDI Tile