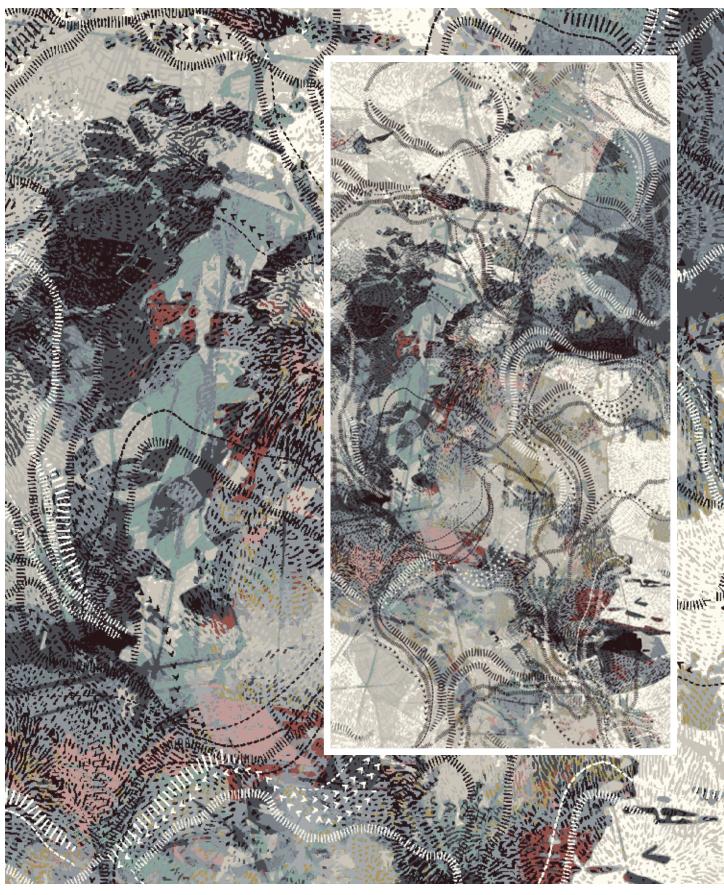

Cartographer Harold Fisk conveyed the evolution of a river poetically in his maps of the Mississippi River and its transformation over time overlaid with man-made geographical boundaries. It was this same idea that inspired Rheo Morph, which features designs that range from abstract to topographical interpretations of how rivers morph over time.

#### **Precision Sculpted**

Only Definity technology allows for precise sculpting of the carpet's surface, producing a range of textural formations. The result is carpet with a truly dimensional presence, a fusion of visual effects and tactile reality.

#### Fully Customizable

Create complex designs of any scale, small to extra large, with precision sculpting that brings pattern and texture to life.