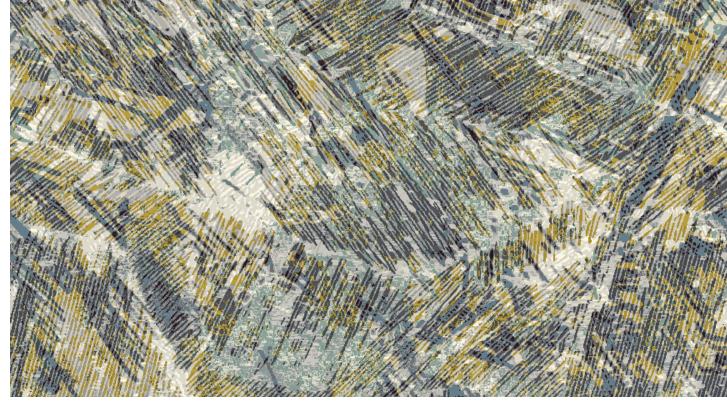

Cartographer Harold Fisk conveyed the evolution of a river poetically in his maps of the Mississippi River and its transformation over time overlaid with man-made geographical boundaries. It was this same idea that inspired Rheo Morph, which features designs that range from abstract to topographical interpretations of how rivers morph over time.

QTW78460-MW482 12' x 12' Broadloom, Definity

QTW78438-MW482 6' x 6' Broadloom, Definity

QTW78445-MW482 6' x 6' Broadloom, Definity

QTW78444-MW482 6' x 6' Broadloom, Definity \* less than 25% loop