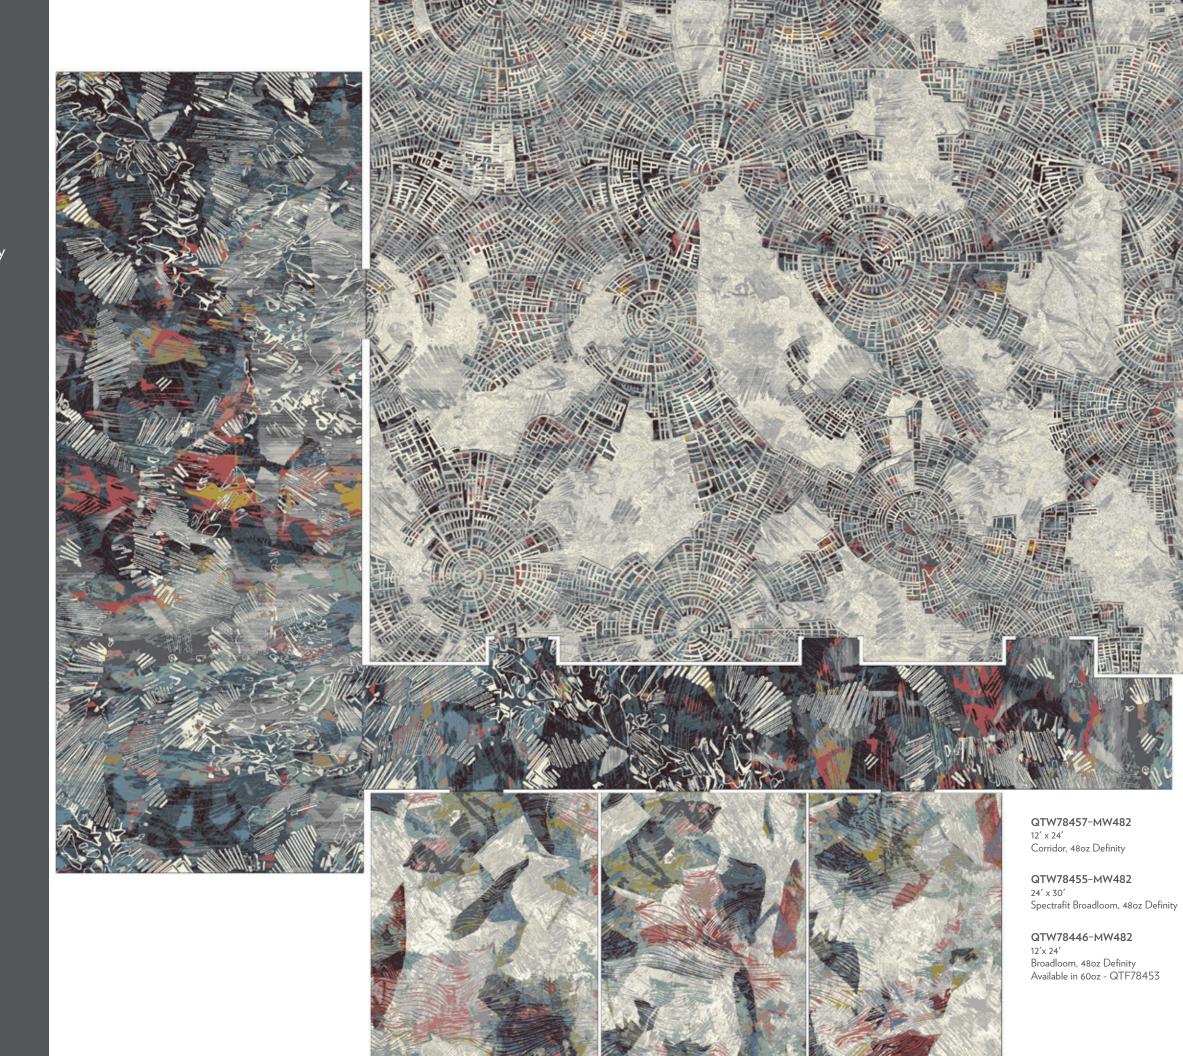

# **SPECTRAFIT**

Durkan's Spectrafit pattern match technology allows you to scale up any design to meet the needs of your space. Hotel owners & guests can enjoy dramatic, large patterns with near infinite design capabilities.

- Custom fitted broadloom ideal for large public spaces such as ballrooms and pre-function areas
- Precise pattern match reduces unnecessary waste, providing a more sustainable solution
- Efficient to install

QTW78446-MW482 12'x 24' Broadloom, Definity Available in 60oz - QTF78453

QTW78464-MW482 12' x 24' Corridor, Definity Available in 60oz - QTF78454

QTW78455-MW482 24' x 30' Broadloom, Definity

QTW78463-MW482 7'6" x 15' Corridor, Definity \* less than 25% loop