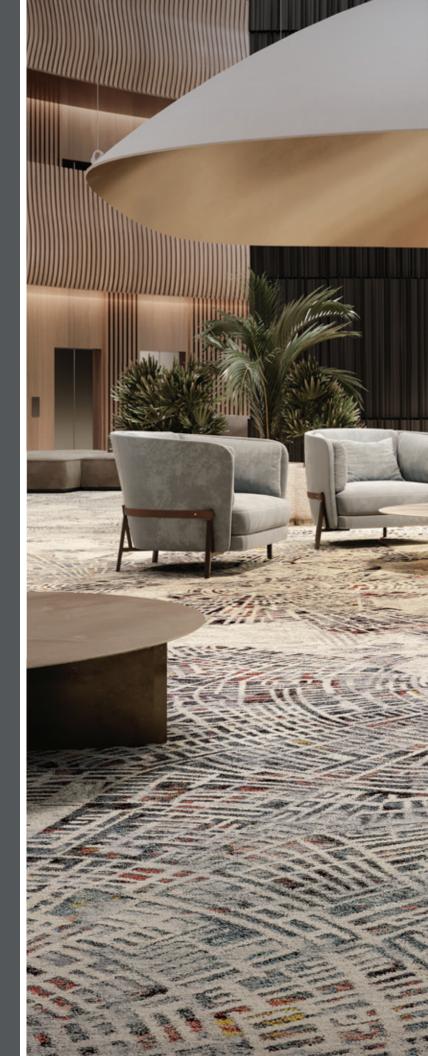

# **SPECTRAFIT**

Durkan's Spectrafit pattern match technology allows you to scale up any design to meet the needs of your space. Hotel owners & guests can enjoy dramatic, large patterns with near infinite design capabilities.

- Custom fitted broadloom ideal for large public spaces such as ballrooms and pre-function areas
- Precise pattern match reduces unnecessary waste, providing a more sustainable solution
- Efficient to install