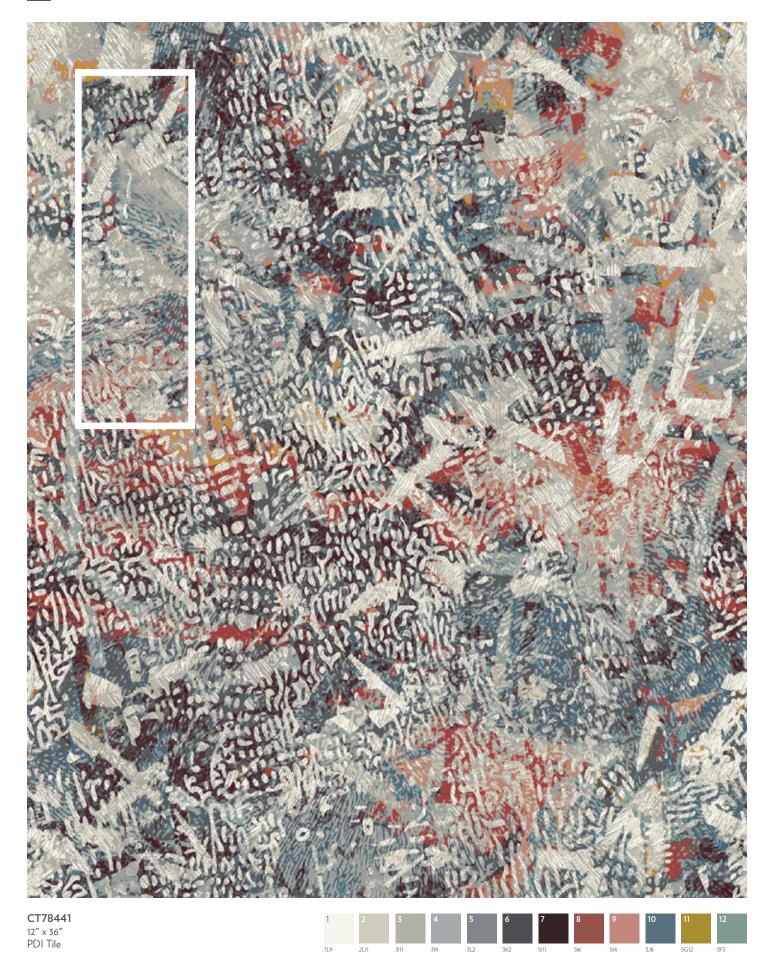

# PDI | SYNTHESIS

A patented 3D layering of pattern and texture, Synthesis by Durkan creates carpet with incomparable depth and richness, as well as unlimited pattern and color options.

#### Richness of Synthesis

Multi level cut and loop texture base grades are digitally precision dye injected (PDI) with pattern and color designed by you.

#### More Flexibility

Available in Broadloom as well as 12"x36" and 24"x24" tiles.

**CT78443** 24" x 24" PDI Tile 2 3 4 5 6 7 8 9 10 2L11 3I11 3I9 3L2 3K2 5II1 3J8 5G12 3F3

**CT78450** 24" x 24" PDI Tile