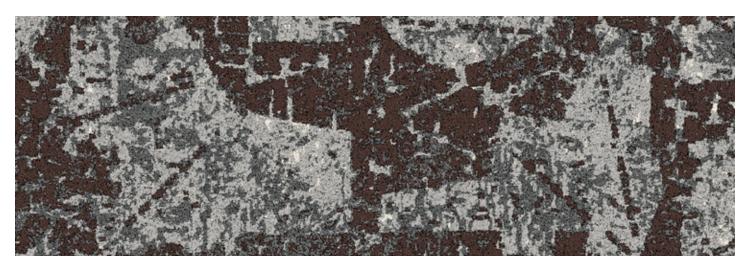

# PDI | SYNTHESIS

A patented 3D layering of pattern and texture, Synthesis by Durkan creates carpet with incomparable depth and richness, as well as unlimited pattern and color options.

#### Richness of Synthesis

Multi level cut and loop texture base grades are digitally precision dye injected (PDI) with pattern and color designed by you.

#### More Texture

Texture base grades are available in five standard textures as well as many custom textures.

#### More Choice

Choose from Durkan's extensive pattern collection, or go custom with a design of your own.

#### More Color

Colorize patterns with up to 12 colors in a palette standard. The multi-level cut and loop texture will contribute additional depth and dimension.

#### More Flexibility

Available in Broadloom as well as 12"x36" and 24"x24" tiles.

**CT78443** 24" x 24" PDI Tile 2 3 4 5 6 7 8 9 10 2L11 3I11 3I9 3L2 3K2 5II1 3J8 5G12 3F3

**CT78450** 24" x 24" PDI Tile