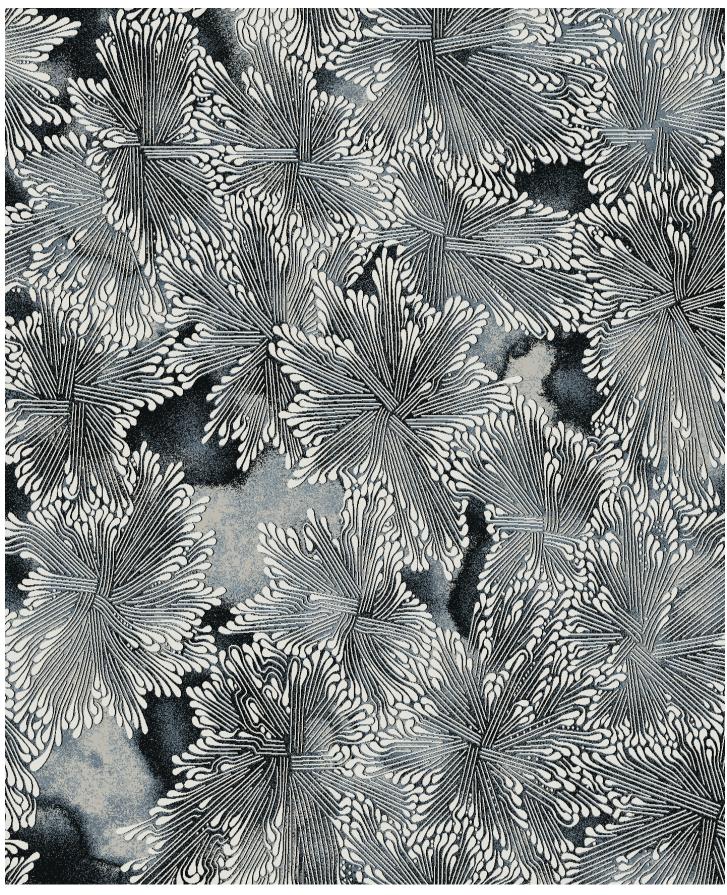

### ALICIA STERLING BEACH

Meet the Artist

"As the culture of art is always changing, it keeps me on my toes. As the audience for it changes, I change. Also, the more endowed I am with life-experience, the more I like to challenge myself to selflessly serve the highest good, often through my art."

Alicia was born in Caracas, Venezuela and lived between the U.S. and Brazil, where her parents resided. An accident she experienced as a young child left her with movement issues. She has spent most of her adult life coping with chronic pain from degenerative chronic osteoporosis. As a result, she has also experienced housing insecurity.

Even still, Alicia uses art as a way toward enhancing meaning and beauty in her world. She uses materials such as watercolor, colored pencils, and soft pastels which offer a wide-ranging color palette enabling her to bring forth the delicacy of light. With drawing, abstraction and her symmetrical themes, she intends to create harmony and balance. Alicia has earned a BFA from the Rhode Island School of Design and an MFA from the University of California, Irvine.