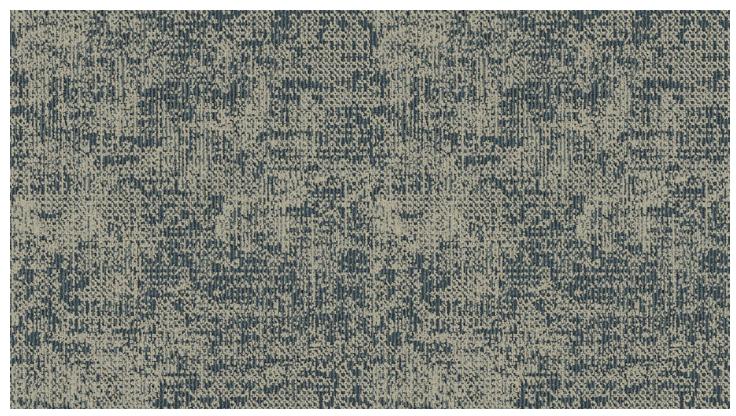

### PDI | SYNTHESIS

A patented 3D layering of pattern and texture, Synthesis by Durkan creates carpet with incomparable depth and richness, as well as unlimited pattern and color options.

### Richness of Synthesis

Multi level cut and loop texture base grades are digitally precision dye injected (PDI) with pattern and color designed by you.

#### More Texture

Texture base grades are available in five standard textures as well as many custom textures.

#### More Choice

Choose from Durkan's extensive pattern collection, or go custom with a design of your own.

#### More Color

Colorize patterns with up to 12 colors in a palette standard. The multi-level cut and loop texture will contribute additional depth and dimension.

#### More Flexibility

Available in Broadloom as well as 12"x36" and 24"x24" tiles.

**CT88656** 24" x 24" PDI Tile

**CT88657** 24" x 24" PDI Tile

**CT88656**, **CT88657** 24" x 24" PDI Tile

12" x 36" PDI Tile