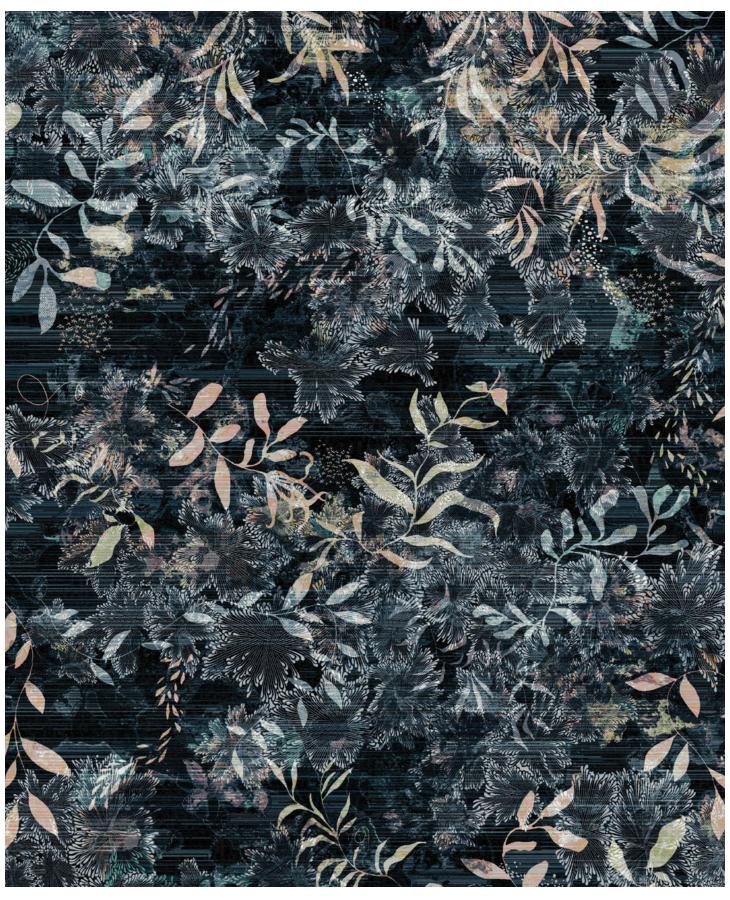

### ALICIA STERLING BEACH

Meet the Artist

"As the culture of art is always changing, it keeps me on my toes. As the audience for it changes, I change. Also, the more endowed I am with life-experience, the more I like to challenge myself to selflessly serve the highest good, often through my art."

Alicia was born in Caracas, Venezuela and lived between the U.S. and Brazil, where her parents resided. An accident she experienced as a young child left her with movement issues. She has spent most of her adult life coping with chronic pain from degenerative chronic osteoporosis. As a result, she has also experienced housing insecurity.

Even still, Alicia uses art as a way toward enhancing meaning and beauty in her world. She uses materials such as watercolor, colored pencils, and soft pastels which offer a wide-ranging color palette enabling her to bring forth the delicacy of light. With drawing, abstraction and her symmetrical themes, she intends to create harmony and balance. Alicia has earned a BFA from the Rhode Island School of Design and an MFA from the University of California, Irvine.