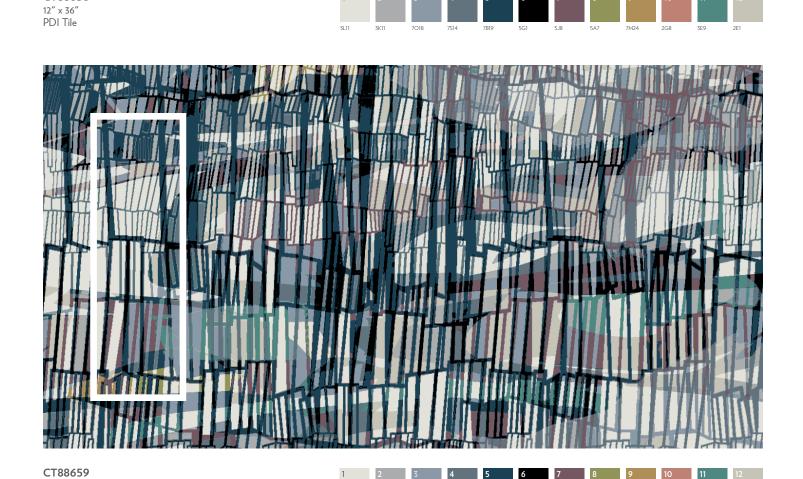

### PDI | SYNTHESIS

A patented 3D layering of pattern and texture, Synthesis by Durkan creates carpet with incomparable depth and richness, as well as unlimited pattern and color options.

### Richness of Synthesis

Multi level cut and loop texture base grades are digitally precision dye injected (PDI) with pattern and color designed by you.

#### More Flexibility

Available in Broadloom as well as 12"x36" and 24"x24" tiles.

**CT88656** 24" x 24" PDI Tile

**CT88657** 24" x 24" PDI Tile

**CT88656**, **CT88657** 24" x 24" PDI Tile

12" x 36" PDI Tile