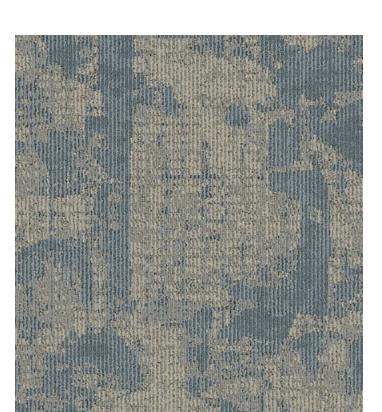

### TUFTED BROADLOOM

Up the comfort with Durkan's tufted broadloom carpet, the ideal solution for perfectly appointed guest rooms. As part of a complete range of soft surfaces that meet the needs of these spaces, our guest room solutions evoke a sense of calm and create an environment that allows your guests to relax, recharge, refocus and redirect.

### Complimentary Design

Tufted broadloom can incorporate multi-color designs to perfectly compliment the other interior spaces in a project.

### **Enhanced Comfort**

Cut and loop options create luxe spaces and provide enhanced comfort under foot.

### **Healthier Environments**

All of our tufted broadlooms are Red-List-Free, meaning healthier interior environments for guests.

**12PM971D** 6' x 6' Tufted Broadloom

12PM971D 6' x 6' Tufted Broadloom

12PM971D 6' x 6' Tufted Broadloom