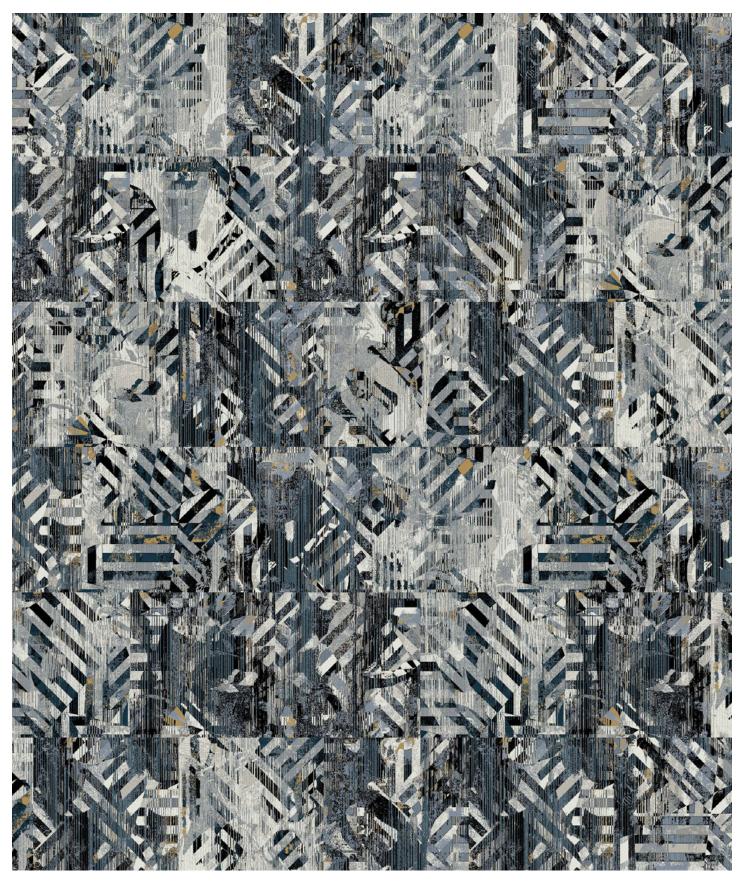

## **SPECTRAFIT**

Durkan's Spectrafit pattern match technology allows you to scale up any design to meet the needs of your space. Hotel owners & guests can enjoy dramatic, large patterns with near infinite design capabilities.

- Custom fitted broadloom ideal for large public spaces such as ballrooms and pre-function areas
- Precise pattern match reduces unnecessary waste, providing a more sustainable solution
- Efficient to install