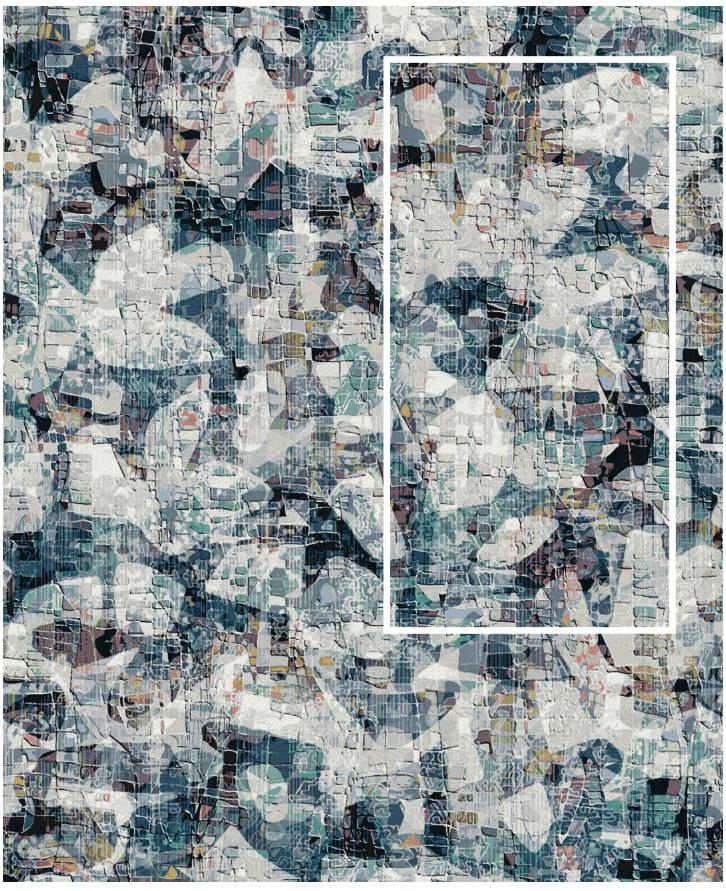

### PDI | SYNTHESIS

A patented 3D layering of pattern and texture, Synthesis by Durkan creates carpet with incomparable depth and richness, as well as unlimited pattern and color options.

### Richness of Synthesis

Multi level cut and loop texture base grades are digitally precision dye injected (PDI) with pattern and color designed by you.

#### More Texture

Texture base grades are available in five standard textures as well as many custom textures.

#### More Choice

Choose from Durkan's extensive pattern collection, or go custom with a design of your own.

#### More Color

Colorize patterns with up to 12 colors in a palette standard. The multi-level cut and loop texture will contribute additional depth and dimension.

#### More Flexibility

Available in Broadloom as well as 12"x36" and 24"x24" tiles.

**CT88656** 24" x 24" PDI Tile

**CT88657** 24" x 24" PDI Tile

**CT88656**, **CT88657** 24" x 24" PDI Tile

12" x 36" PDI Tile