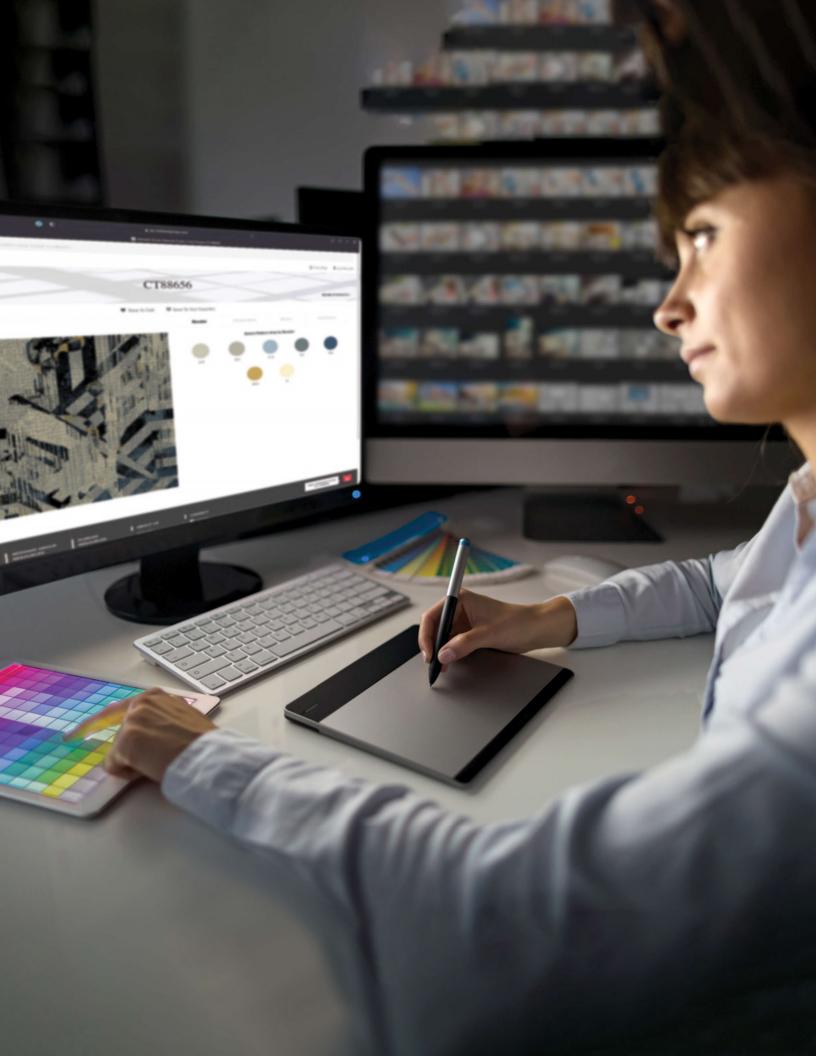

### Personal Studio™

Flooring Personalized by You

Personal Studio<sup>™</sup> (p.s.), our innovative design personalization tool that allows you to put your own flair to our running line products, so you can make designs as unique as your project.

p.s. was developed to provide you with a tool that will allow you to streamline your efforts and respond quickly.

### Visualize In A Room

You can personalize the color in any design from our selection of soft surface products, visualize it in a room scene, and order digital, print or physical samples easily.

### Photorealistic Simulations

Personal Studio uses photorealistic simulations of the cut and loop textures of our PDI Synthesis bases and our CYP, Definity and tufted constructions so your designs are very close to the final product.

### Find The Perfect Color

You can quickly iterate through multiple colorways and patterns to find the perfect fit for your project.

### Multiple Projects

Save your favorite personalized products per project, and easily switch between them in an easy interface.

Explore: <a href="https://ps.mohawkgroup.com/">https://ps.mohawkgroup.com/</a>