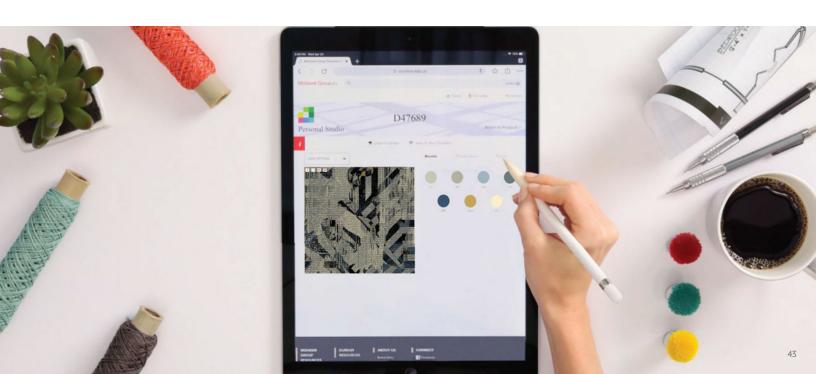

### Personal Studio™

Flooring Personalized by You

Personal Studio<sup>™</sup> (p.s.), our innovative design personalization tool that allows you to put your own flair to our running line products, so you can make designs as unique as your project.

p.s. was developed to provide you with a tool that will allow you to streamline your efforts and respond quickly.

### Visualize In A Room

You can personalize the color in any design from our selection of soft surface products, visualize it in a room scene, and order digital, print or physical samples easily.

### Photorealistic Simulations

Personal Studio uses photorealistic simulations of the cut and loop textures of our PDI Synthesis bases and our CYP, Definity and tufted constructions so your designs are very close to the final product.

### Find The Perfect Color

You can quickly iterate through multiple colorways and patterns to find the perfect fit for your project.

### Multiple Projects

Save your favorite personalized products per project, and easily switch between them in an easy interface.

Explore: <a href="https://ps.mohawkgroup.com/">https://ps.mohawkgroup.com/</a>