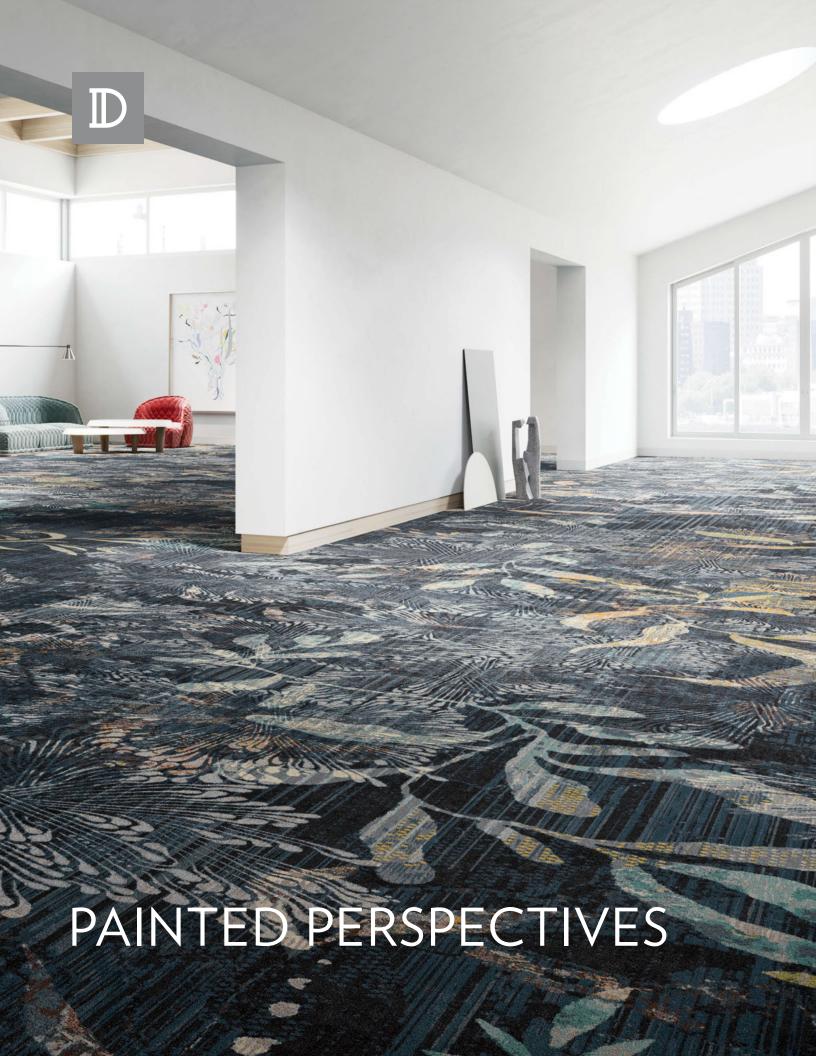

The Painted Perspectives Collection elevates hospitality flooring design to new heights with Definity public space and corridor options, Pattern Perfect broadloom and tile, PDI tile products and coordinating tufted broadloom patterns for guest rooms.

From stunning public spaces to fluid corridors and tranquil private rooms, Painted Perspectives' design applications are only limited by your imagination.

Please contact your rep or visit www.durkan.com for more information.