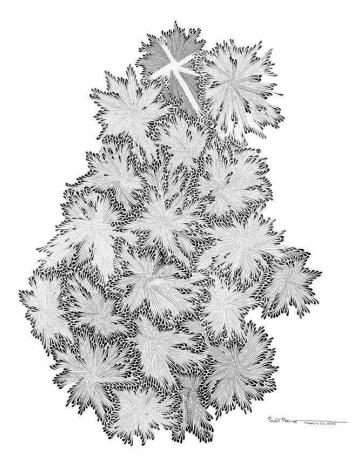

Scott's portfolio encompasses over 40 years of practice, patience, and perseverance. His preferred mode of creation utilizes fine line pen and ink, a medium he enjoys for "the contrast and the sharp, crisp lines." His body of work is the result of thousands of hours of dedication, with some pieces, such as the grandiose Before Hand After Hand, taking upwards of 1,000 hours or more.