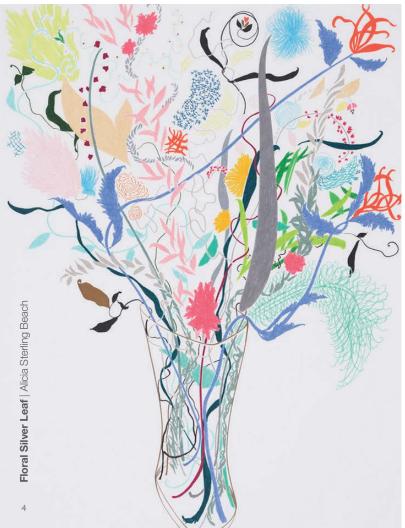

### ALICIA STERLING BEACH

Meet the Artist

"As the culture of art is always changing, it keeps me on my toes. As the audience for it changes, I change. Also, the more endowed I am with life-experience, the more I like to challenge myself to selflessly serve the highest good, often through my art."

Alicia was born in Caracas, Venezuela and lived between the U.S. and Brazil, where her parents resided. An accident she experienced as a young child left her with movement issues. She has spent most of her adult life coping with chronic pain from degenerative chronic osteoporosis. As a result, she has also experienced housing insecurity.

Even still, Alicia uses art as a way toward enhancing meaning and beauty in her world. She uses materials such as watercolor, colored pencils, and soft pastels which offer a wide-ranging color palette enabling her to bring forth the delicacy of light. With drawing, abstraction and her symmetrical themes, she intends to create harmony and balance. Alicia has earned a BFA from the Rhode Island School of Design and an MFA from the University of California, Irvine.