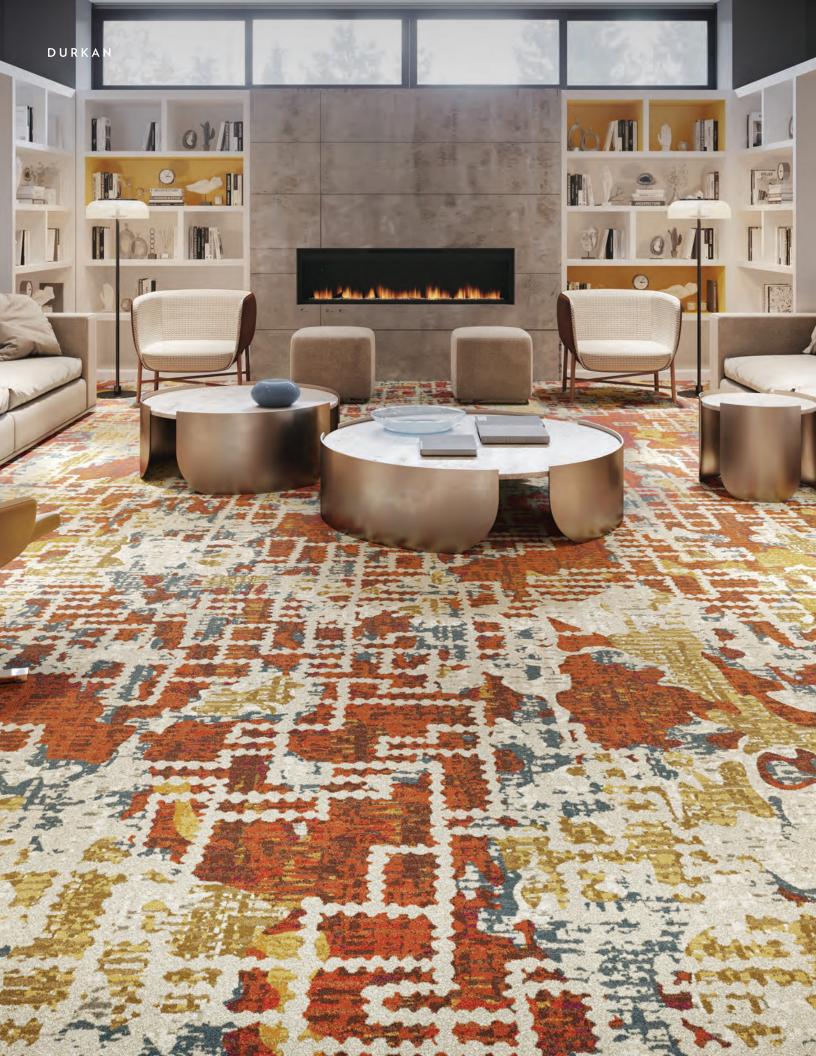

In response to these cultural overtones,
Durkan has created an aspiring new
collection to brighten the outlook for
hospitality interiors, Up Color. Featuring an
expansive and highly flexible collection of
Definity broadloom and corridor
patterns, Pattern Perfect broadloom and tile
designs, innovative PDI tile offerings and
coordinating tufted room carpets,
our Up Color collection elevates hospitality
flooring design to new heights.

### DEFINITY

Definity lifts luxury design to the level it demands—where every detail of color and texture can be defined to the highest degree. With Definity, designers enjoy supreme creative flexibility across color, pattern and texture. Definity allows you to fully define and express your vision.

#### **Precision Sculpted**

Only Definity technology allows for precise sculpting of the carpet's surface, producing a range of textural formations. The result is carpet with a truly dimensional presence, a fusion of visual effects and tactile reality.

#### **Highest Definition**

Achieve the highest definition and most precise patterns with more than twice the tufts per inch versus Axminster products.

#### Fully Customizable

Create complex designs of any scale, small to extra large, with precision sculpting that brings pattern and texture to life.

#### **Richer Palettes**

Incorporate up to 24 color values into every design, for a distinctly

Opposite: QTW84024, Broadloom, Definity

QTW81284 - MW472 24' x 24' Spectra Fit Half-Drop Broadloom, Definity **3**70036 840032