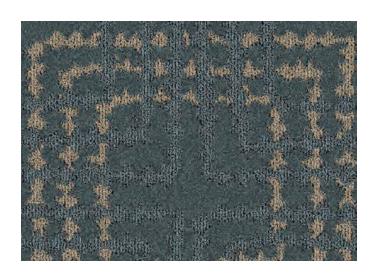

## PDI | SYNTHESIS

A patented 3D layering of pattern and texture, Synthesis by Durkan creates carpet with incomparable depth and richness, as well as unlimited pattern and color options.

#### Richness of Synthesis

Multi level cut and loop texture base grades are digitally precision dye injected (PDI) with pattern and color designed by you.

#### More Texture

Texture base grades are available in 5 standard textures as well as many custom textures.

#### More Choice

Choose from Durkan's extensive pattern collection, or go custom with a design of your own.

#### More Color

Colorize patterns with up to 12 colors in a palette standard. The multi-level cut and loop texture will contribute additional depth and dimension.

#### More Flexibility

Available in Broadloom as well as 12"x36" and 24"x24" tiles.

Spread: CT81763, 24" x 24" PDI Tile

**CT81763** 24" x 24" PDI Tile

**CT81763** 12" x 36" PDI Plank

3 4

5

6