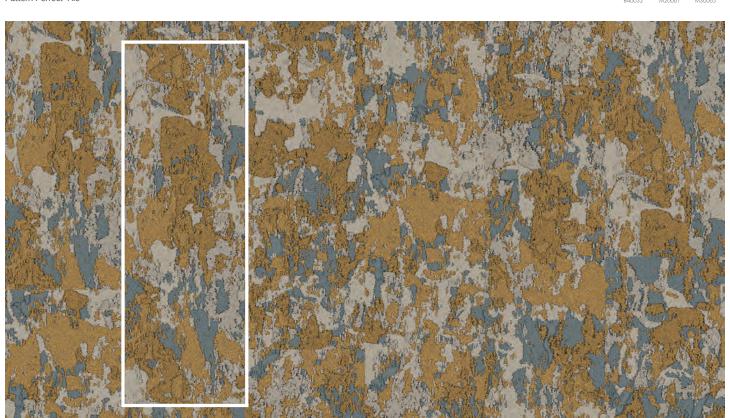

## PDI | SYNTHESIS

A patented 3D layering of pattern and texture, Synthesis by Durkan creates carpet with incomparable depth and richness, as well as unlimited pattern and color options.

#### Richness of Synthesis

Multi level cut and loop texture base grades are digitally precision dye injected (PDI) with pattern and color designed by you.

#### More Texture

Texture base grades are available in 5 standard textures as well as many custom textures.

#### More Choice

Choose from Durkan's extensive pattern collection, or go custom with a design of your own.

#### More Color

Colorize patterns with up to 12 colors in a palette standard. The multi-level cut and loop texture will contribute additional depth and dimension.

#### More Flexibility

Available in Broadloom as well as 12"x36" and 24"x24" tiles.

Spread: CT81763, 24" x 24" PDI Tile

**CT81763** 24" x 24" PDI Tile

**CT81763** 12" x 36" PDI Plank

3 4

5

6