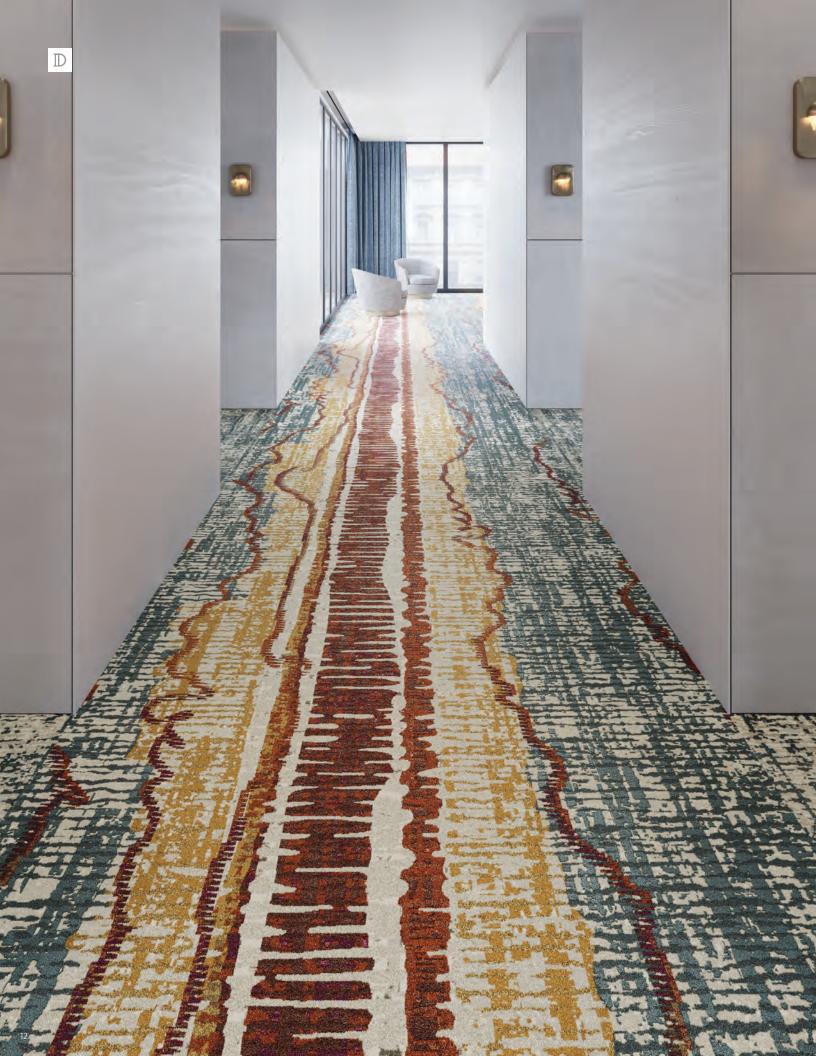

## SPECTRA FIT

Durkan's Spectra Fit pattern match technology allows you to scale up any design to meet the needs of your space. Hotel owners & guests can enjoy dramatic, large patterns with near infinite design capabilities.

- Custom fitted broadloom ideal for large public spaces such as ballrooms and pre-function areas
- Precise pattern match reduces unnecessary waste, providing a more sustainable solution
- Efficient to install

**QTW84025 - MW472** 6' x 12' Outfill, Definity **QTW81293 - MW472** 6' x 12' Corridor, Definity