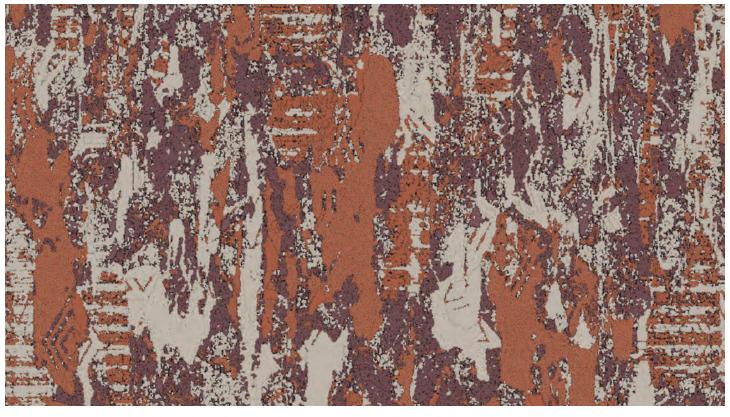

#### **SONOMA**

Submitted by: Heather Wilkinson, Utah State University

Sonoma is designed to bring attention to the gorgeous, colorful landscape of the Southwest. The light blues and purples are reminiscent of the setting sun highlighting the multi-colored canyon walls reflecting on the Colorado River below. The rugged rust- and flax-colored fibers perfectly match the panorama one would see when visiting the awe-inspiring Grand Canyon. Altogether, the hearty earth tones marry with the patterns used—grounding the energy of the user when encountering this beautiful carpet.

The Up Color collection was inspired in part by Sonoma.