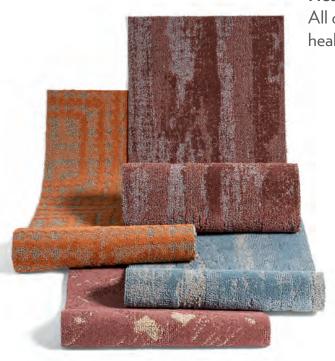

## TUFTED BROADLOOM

UP the Comfort with Durkan's tufted broadloom carpet, the ideal solution for perfectly appointed guest rooms. As part of a complete range of soft surfaces that meet the needs of these spaces, our guest room solutions evoke a sense of calm and create an environment that allows your guests to relax, recharge, refocus and redirect.

#### Complimentary Design

Tufted broadloom can incorporate multi-color designs to perfectly compliment the other interior spaces in a project.

#### **Easy Personalization**

Our Personal Studio platform provides an enhanced custom experience with unlimited design capabilities and flexible low minimums.

#### **Enhanced Comfort**

Cut and Loop options create luxe spaces and provide enhanced comfort under foot.

#### **Healthier Environments**

All of our tufted broadlooms are Red-List-Free, meaning healthier interior environments for quests.

Opposite: 12SP817L, Tufted Broadloom

**12SP775A** 18" x 18" Tufted Broadloom