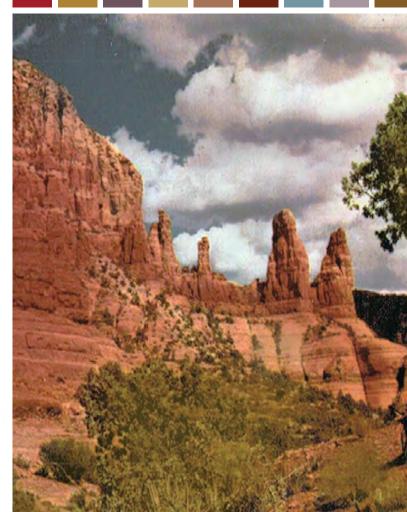

#### **SONOMA**

Submitted by: Heather Wilkinson, Utah State University

Sonoma is designed to bring attention to the gorgeous, colorful landscape of the Southwest. The light blues and purples are reminiscent of the setting sun highlighting the multi-colored canyon walls reflecting on the Colorado River below. The rugged rust- and flax-colored fibers perfectly match the panorama one would see when visiting the awe-inspiring Grand Canyon. Altogether, the hearty earth tones marry with the patterns used—grounding the energy of the user when encountering this beautiful carpet.

The Up Color collection was inspired in part by Sonoma.