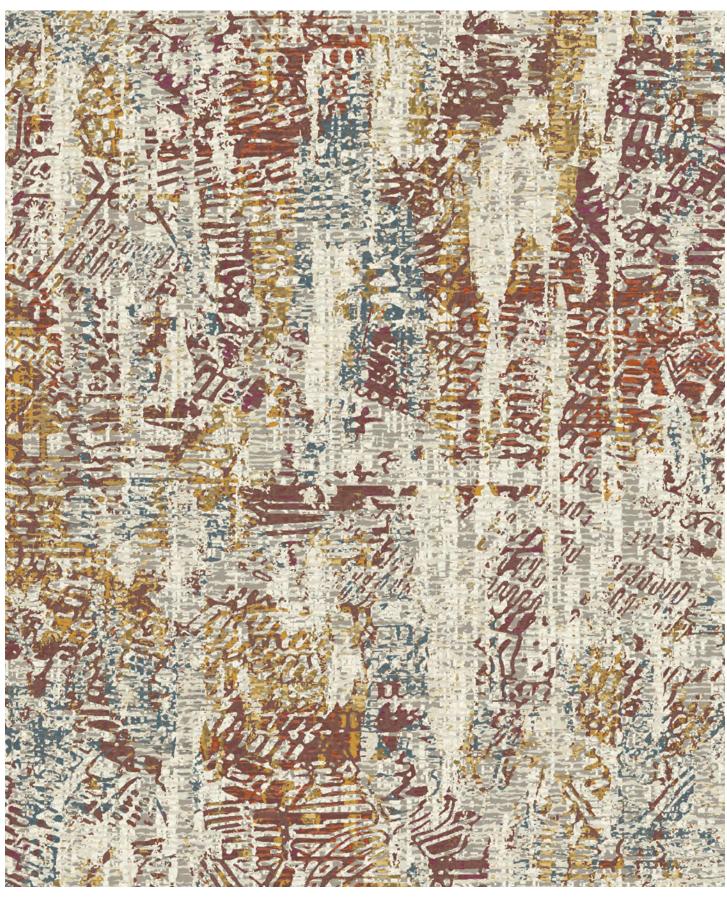

## PDI | SYNTHESIS

A patented 3D layering of pattern and texture, Synthesis by Durkan creates carpet with incomparable depth and richness, as well as unlimited pattern and color options.

#### Richness of Synthesis

Multi level cut and loop texture base grades are digitally precision dye injected (PDI) with pattern and color designed by you.

#### More Texture

Texture base grades are available in 5 standard textures as well as many custom textures.

#### More Choice

Choose from Durkan's extensive pattern collection, or go custom with a design of your own.

#### More Color

Colorize patterns with up to 12 colors in a palette standard. The multi-level cut and loop texture will contribute additional depth and dimension.

#### More Flexibility

Available in Broadloom as well as 12"x36" and 24"x24" tiles.

Spread: CT81763, 24" x 24" PDI Tile

**CT81763** 24" x 24" PDI Tile

**CT81763** 12" x 36" PDI Plank

3 4

5

6