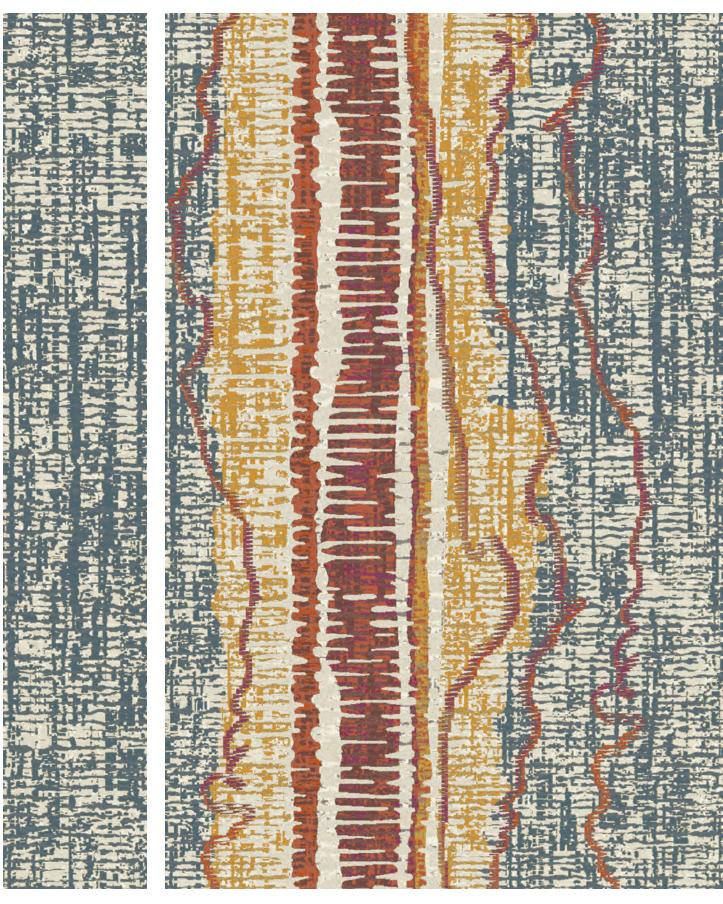

## SPECTRA FIT

Durkan's Spectra Fit pattern match technology allows you to scale up any design to meet the needs of your space. Hotel owners & guests can enjoy dramatic, large patterns with near infinite design capabilities.

- Custom fitted broadloom ideal for large public spaces such as ballrooms and pre-function areas
- Precise pattern match reduces unnecessary waste, providing a more sustainable solution
- Efficient to install

**QTW84025 - MW472** 6' x 12' Outfill, Definity **QTW81293 - MW472** 6' x 12' Corridor, Definity