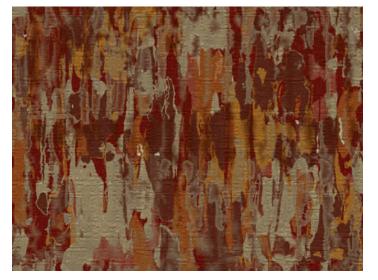

#### **SONOMA**

Submitted by: Heather Wilkinson, Utah State University

Sonoma is designed to bring attention to the gorgeous, colorful landscape of the Southwest. The light blues and purples are reminiscent of the setting sun highlighting the multi-colored canyon walls reflecting on the Colorado River below. The rugged rust- and flax-colored fibers perfectly match the panorama one would see when visiting the awe-inspiring Grand Canyon. Altogether, the hearty earth tones marry with the patterns used—grounding the energy of the user when encountering this beautiful carpet.

The Up Color collection was inspired in part by Sonoma.