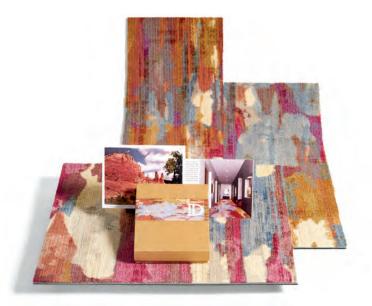

#### **SONOMA**

Submitted by: Heather Wilkinson, Utah State University

Sonoma is designed to bring attention to the gorgeous, colorful landscape of the Southwest. The light blues and purples are reminiscent of the setting sun highlighting the multi-colored canyon walls reflecting on the Colorado River below. The rugged rust- and flax-colored fibers perfectly match the panorama one would see when visiting the awe-inspiring Grand Canyon. Altogether, the hearty earth tones marry with the patterns used—grounding the energy of the user when encountering this beautiful carpet.

The Up Color collection was inspired in part by Sonoma.