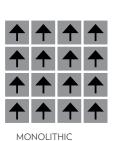

## **INSTALL METHODS**

All tiles must run in the same pile direction with arrows on the back facing the same direction.

12" x 36"

24" x 24"

42

The Taking Odds collection by Durkan is a versatile and dynamic set of PDI Tile designs geared toward the casino and gaming center segment. Bold, sweeping designs are brought to life through Synthesis, Durkan's patented layering of pattern and texture, and partnered with the convenience of tile for a winning combination.