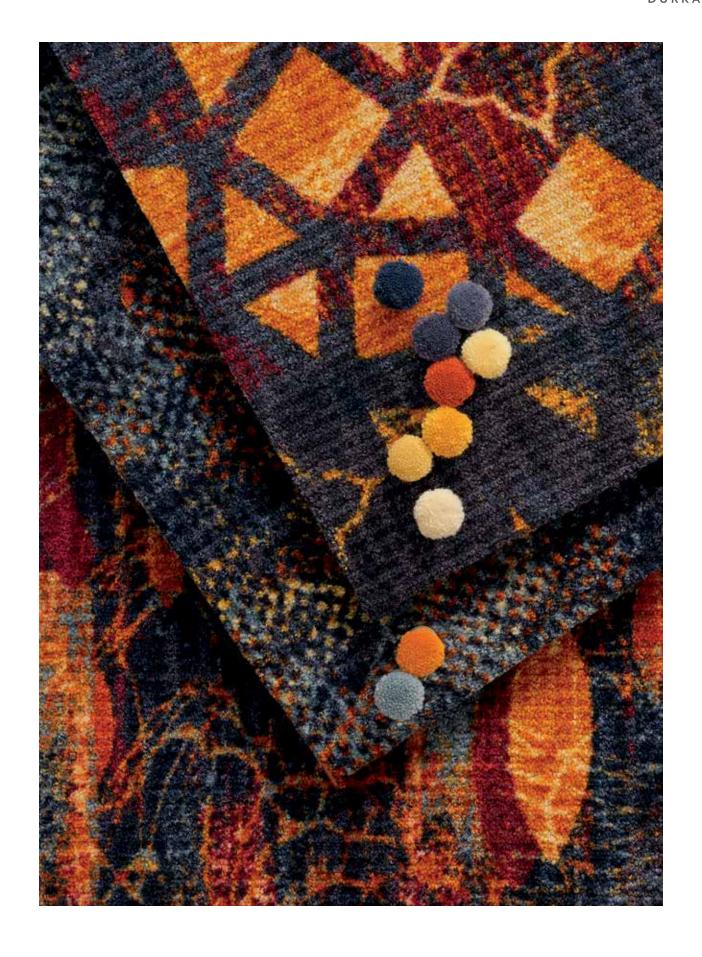

# PDI | SYNTHESIS

A patented 3D layering of pattern and texture, Synthesis by Durkan creates carpet with incomparable depth and richness, as well as unlimited pattern and color options.

#### **Richness of Synthesis**

Multi level cut and loop texture base grades are digitally precision dye injected (PDI) with pattern and color designed by you.

#### More Color

Colorize patterns with up to 12 colors in a palette standard. The multi-level cut and loop texture will contribute additional depth and dimension.