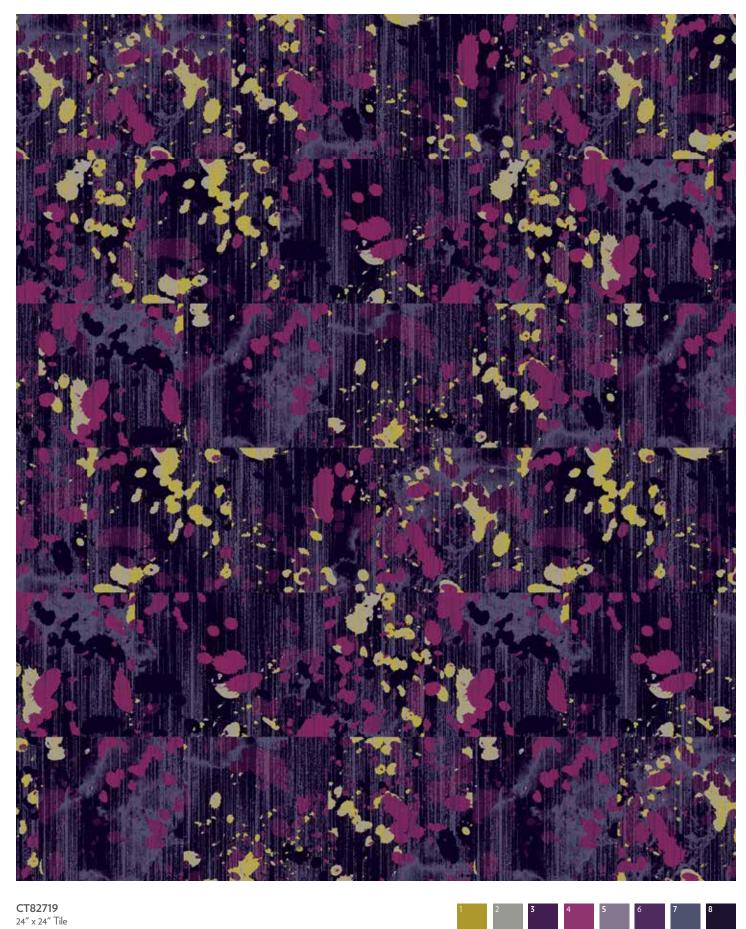

From beautiful design to incredible functionality, Taking Odds delivers a winning combination.

Winning color combinations – every room, every time.

Mix and match 25 high-definition patterns created with our Precision Dye Injection (PDI) technology and unique Synthesis textures. Choose from six color groupings, or customize your patterns with a palette all your own.

Precision Dye Injection (PDI) by Mohawk Group is a carpet-printing technology that delivers a high-resolution pattern and a palette of up to 12 colors. Your pattern is precision dye injected and heat set into our Colorstrand® yarn, resulting in a carpet with enduring beauty.