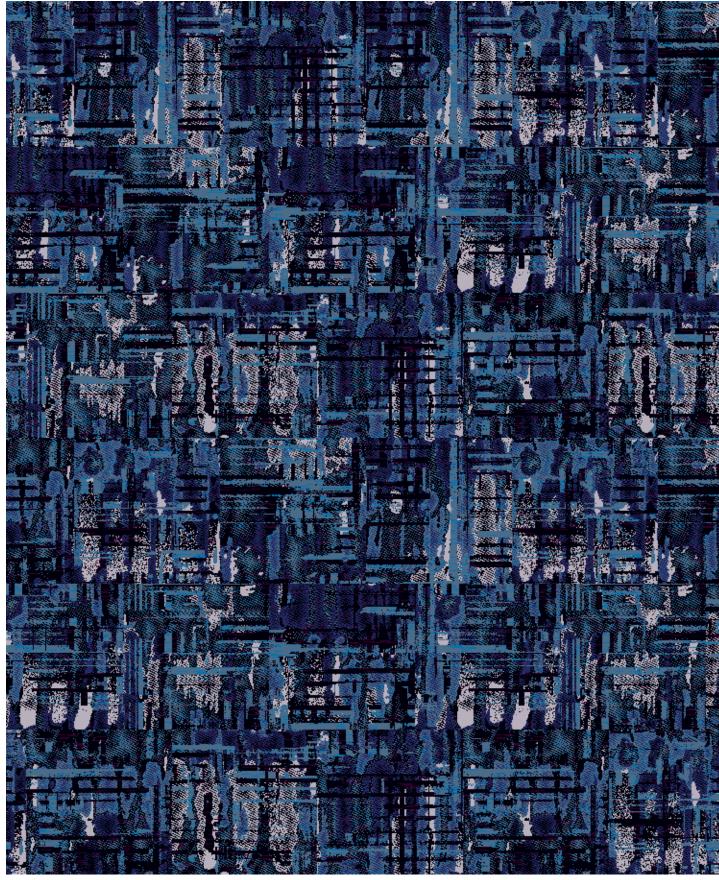

**B1208861E BLUE** 24" x 24" Tile and 12" x 36" Plank

**B1208858E NEUTRAL** 24" x 24" Tile and 12" x 36" Plank

2 3 4 5 6 7 8 7513 7T1) 5(7 5(9) 5(1 5(7 5E)

9

1 3 4 5 6

**CT84761** 24" x 24" Tile

**CT84784** 12" x 36" Plank