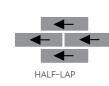

## **INSTALL METHODS**

All tiles must run in the same pile direction with arrows on the back facing the same direction.

12" x 36"

24" x 24"

42

The Taking Odds collection by Durkan is a versatile and dynamic set of PDI Tile designs geared toward the casino and gaming center segment. Bold, sweeping designs are brought to life through Synthesis, Durkan's patented layering of pattern and texture, and partnered with the convenience of tile for a winning combination.