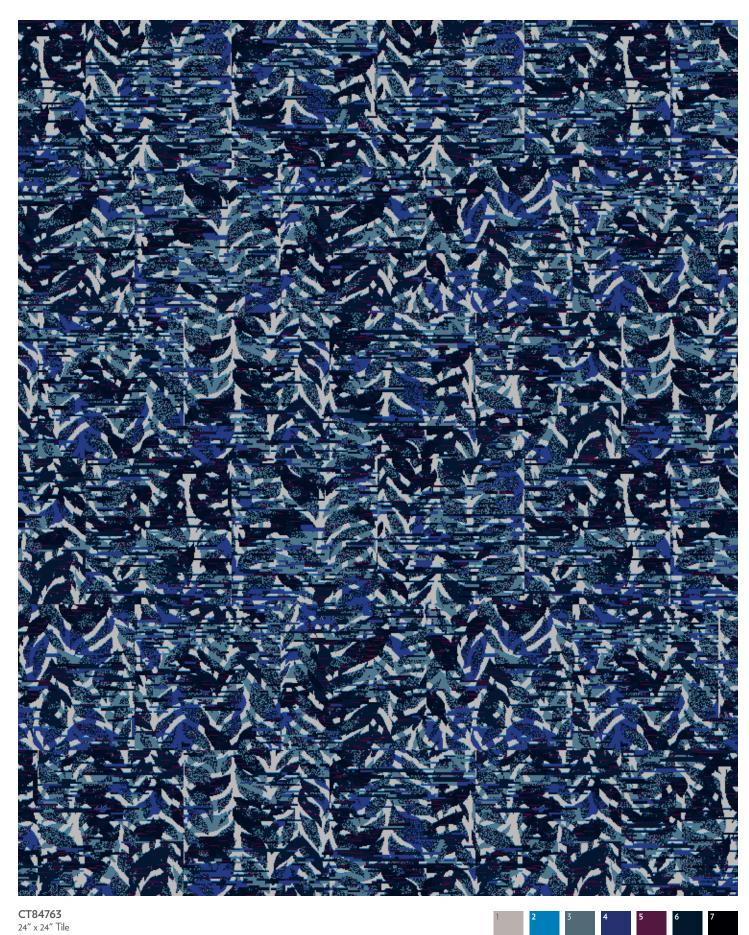

**B1208861E BLUE** 24" x 24" Tile and 12" x 36" Plank

**B1208858E NEUTRAL** 24" x 24" Tile and 12" x 36" Plank

2 3 4 5 6 7 8 7513 7T1) 5(7 5(9) 5(1 5(7 5E)

9

1 3 4 5 6

**CT84761** 24" x 24" Tile

**CT84784** 12" x 36" Plank