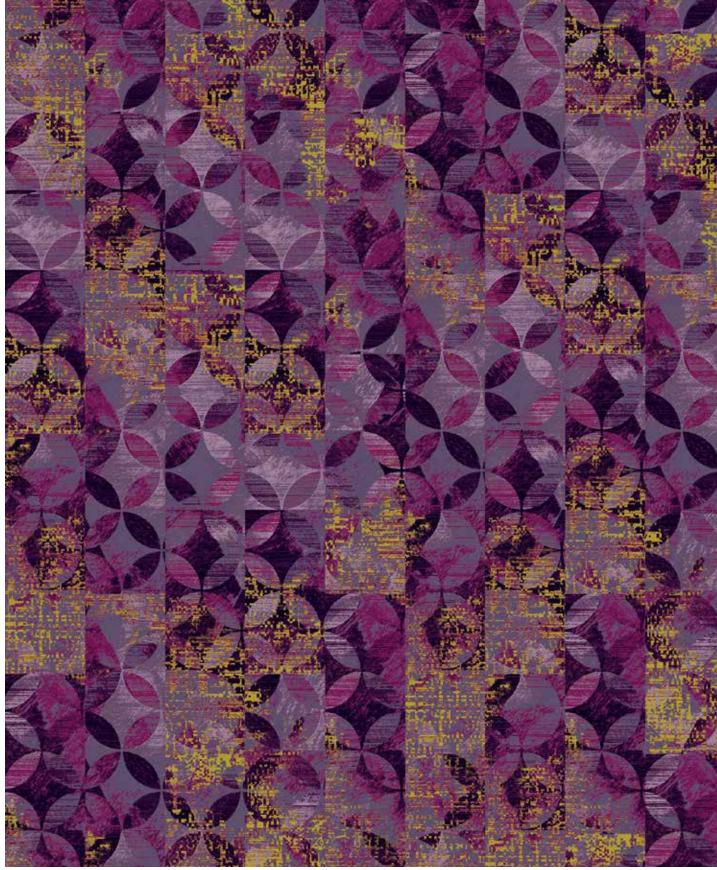

**B1208861E BLUE** 24" x 24" Tile and 12" x 36" Plank

**B1208858E NEUTRAL** 24" x 24" Tile and 12" x 36" Plank

2 3 4 5 6 7 8 7513 7T1) 5(7 5(9) 5(1 5(7 5E)

9

1 3 4 5 6

**CT84761** 24" x 24" Tile

**CT84784** 12" x 36" Plank