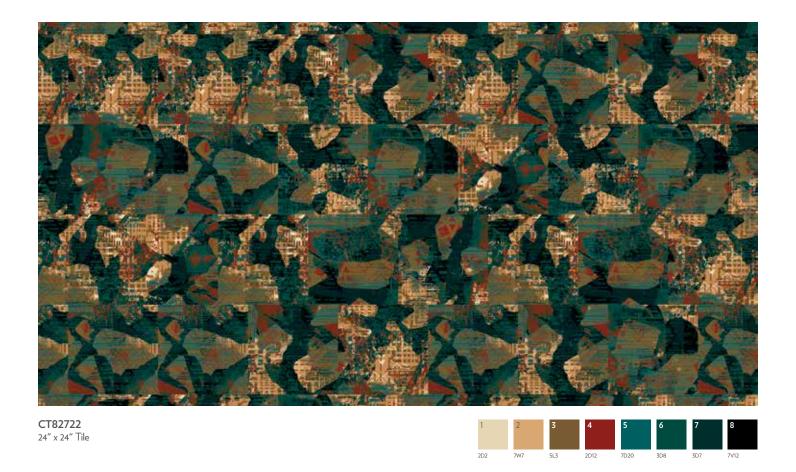

**B1208861E BLUE** 24" x 24" Tile and 12" x 36" Plank

**B1208858E NEUTRAL** 24" x 24" Tile and 12" x 36" Plank

2 3 4 5 6 7 8 7513 7T1) 5(7 5(9) 5(1 5(7 5E)

9

1 3 4 5 6

**CT84761** 24" x 24" Tile

**CT84784** 12" x 36" Plank