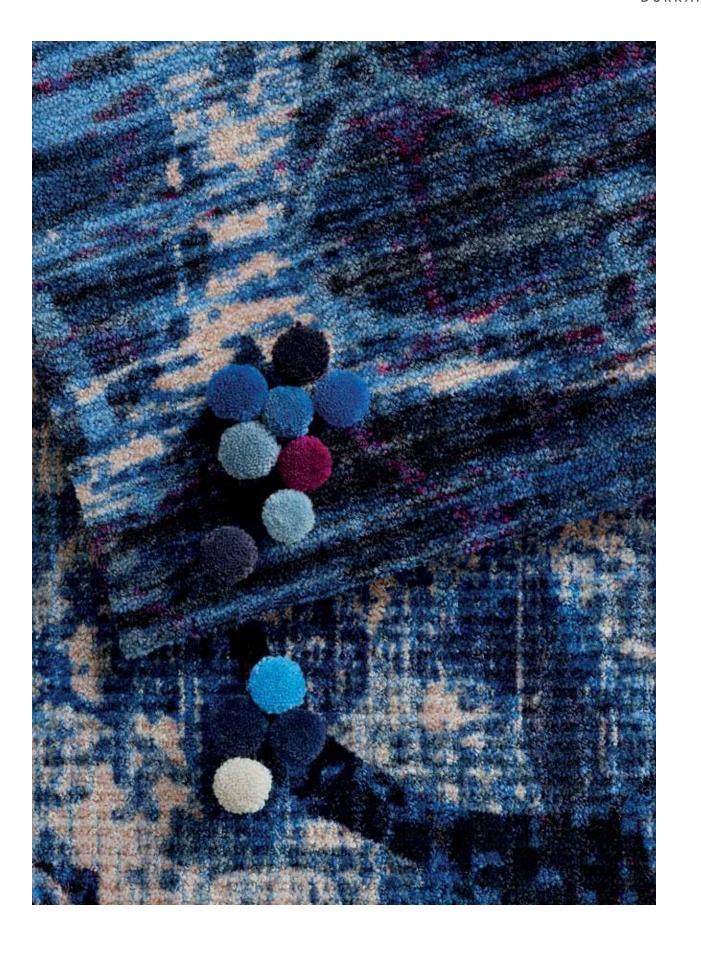

# PDI | SYNTHESIS

A patented 3D layering of pattern and texture, Synthesis by Durkan creates carpet with incomparable depth and richness, as well as unlimited pattern and color options.

#### **Richness of Synthesis**

Multi level cut and loop texture base grades are digitally precision dye injected (PDI) with pattern and color designed by you.

#### More Color

Colorize patterns with up to 12 colors in a palette standard. The multi-level cut and loop texture will contribute additional depth and dimension.