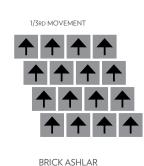

## **INSTALL METHODS**

All tiles must run in the same pile direction with arrows on the back facing the same direction.

12" x 36"

24" x 24"

42

The Taking Odds collection by Durkan is a versatile and dynamic set of PDI Tile designs geared toward the casino and gaming center segment. Bold, sweeping designs are brought to life through Synthesis, Durkan's patented layering of pattern and texture, and partnered with the convenience of tile for a winning combination.