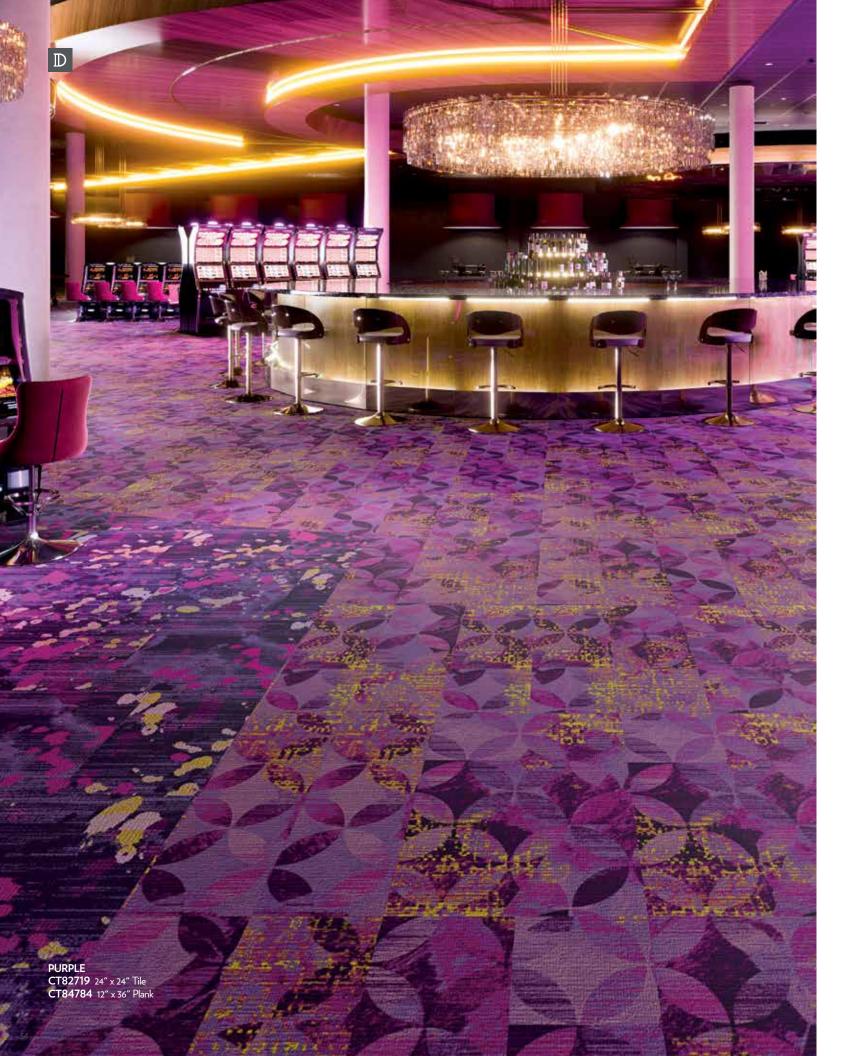

**B1208861E BLUE** 24" x 24" Tile and 12" x 36" Plank

**B1208858E NEUTRAL** 24" x 24" Tile and 12" x 36" Plank

2 3 4 5 6 7 8 7513 7T1) 5(7 5(9) 5(1 5(7 5E)

9

1 3 4 5 6

**CT84761** 24" x 24" Tile

**CT84784** 12" x 36" Plank