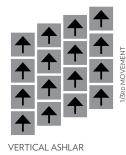

## **INSTALL METHODS**

All tiles must run in the same pile direction with arrows on the back facing the same direction.

12" x 36"

24" x 24"

42

The Taking Odds collection by Durkan is a versatile and dynamic set of PDI Tile designs geared toward the casino and gaming center segment. Bold, sweeping designs are brought to life through Synthesis, Durkan's patented layering of pattern and texture, and partnered with the convenience of tile for a winning combination.