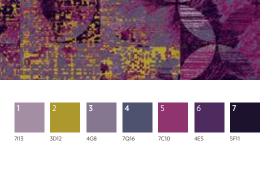

From beautiful design to incredible functionality, Taking Odds delivers a winning combination.

Winning color combinations – every room, every time.

Mix and match 25 high-definition patterns created with our Precision Dye Injection (PDI) technology and unique Synthesis textures. Choose from six color groupings, or customize your patterns with a palette all your own.

Precision Dye Injection (PDI) by Mohawk Group is a carpet-printing technology that delivers a high-resolution pattern and a palette of up to 12 colors. Your pattern is precision dye injected and heat set into our Colorstrand® yarn, resulting in a carpet with enduring beauty.