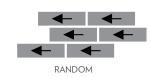

## **INSTALL METHODS**

All tiles must run in the same pile direction with arrows on the back facing the same direction.

12" x 36"

24" x 24"

42

The Taking Odds collection by Durkan is a versatile and dynamic set of PDI Tile designs geared toward the casino and gaming center segment. Bold, sweeping designs are brought to life through Synthesis, Durkan's patented layering of pattern and texture, and partnered with the convenience of tile for a winning combination.