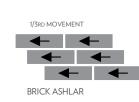

## **INSTALL METHODS**

All tiles must run in the same pile direction with arrows on the back facing the same direction.

12" x 36"

24" x 24"

42

The Taking Odds collection by Durkan is a versatile and dynamic set of PDI Tile designs geared toward the casino and gaming center segment. Bold, sweeping designs are brought to life through Synthesis, Durkan's patented layering of pattern and texture, and partnered with the convenience of tile for a winning combination.