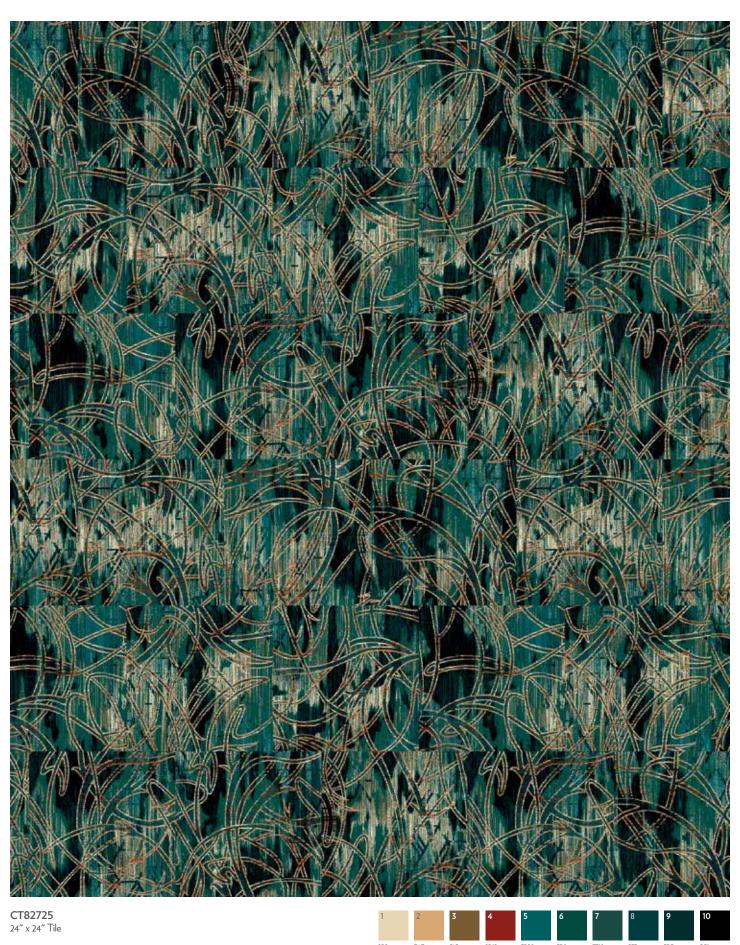

**B1208861E BLUE** 24" x 24" Tile and 12" x 36" Plank

**B1208858E NEUTRAL** 24" x 24" Tile and 12" x 36" Plank

2 3 4 5 6 7 8 7513 7T1) 5(7 5(9) 5(1 5(7 5E)

9

1 3 4 5 6

**CT84761** 24" x 24" Tile

**CT84784** 12" x 36" Plank