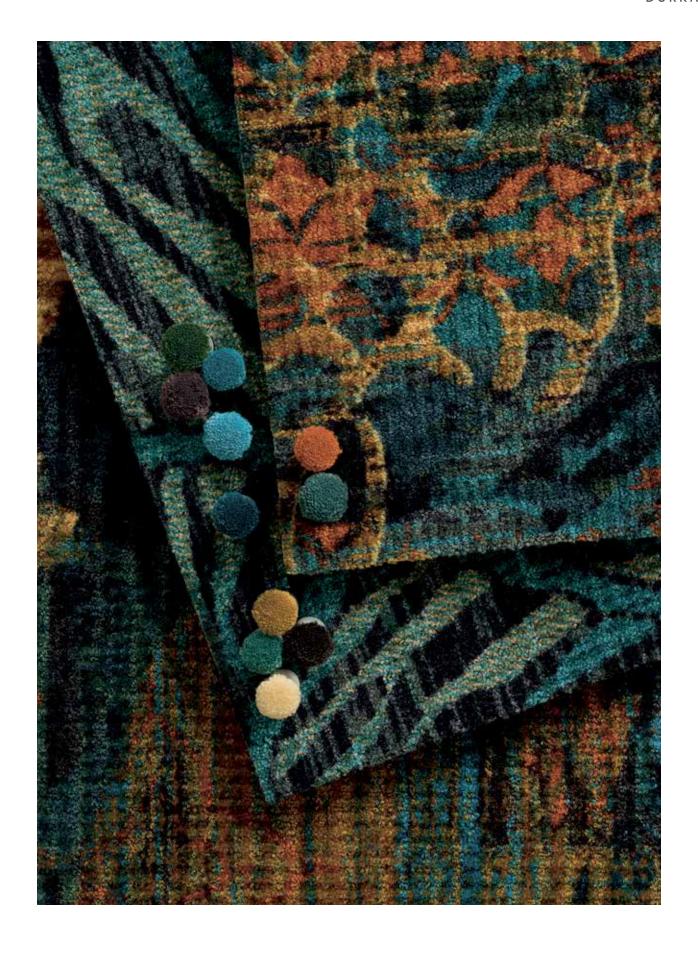

# PDI | SYNTHESIS

A patented 3D layering of pattern and texture, Synthesis by Durkan creates carpet with incomparable depth and richness, as well as unlimited pattern and color options.

#### **Richness of Synthesis**

Multi level cut and loop texture base grades are digitally precision dye injected (PDI) with pattern and color designed by you.

#### More Color

Colorize patterns with up to 12 colors in a palette standard. The multi-level cut and loop texture will contribute additional depth and dimension.