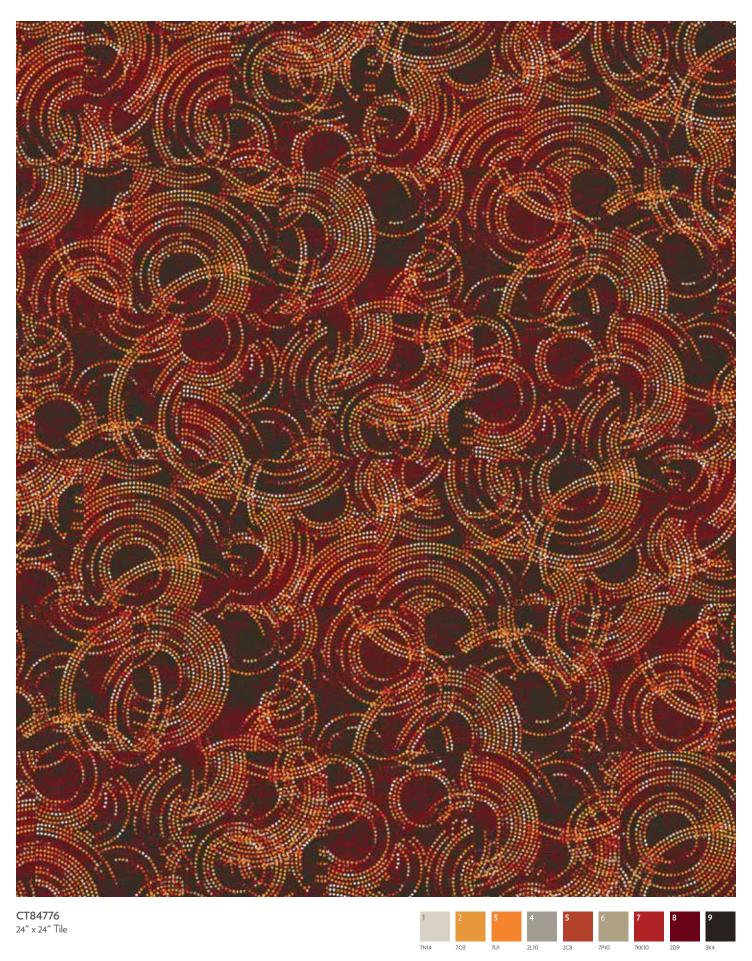

From beautiful design to incredible functionality, Taking Odds delivers a winning combination.

Winning color combinations – every room, every time.

Mix and match 25 high-definition patterns created with our Precision Dye Injection (PDI) technology and unique Synthesis textures. Choose from six color groupings, or customize your patterns with a palette all your own.

Precision Dye Injection (PDI) by Mohawk Group is a carpet-printing technology that delivers a high-resolution pattern and a palette of up to 12 colors. Your pattern is precision dye injected and heat set into our Colorstrand® yarn, resulting in a carpet with enduring beauty.