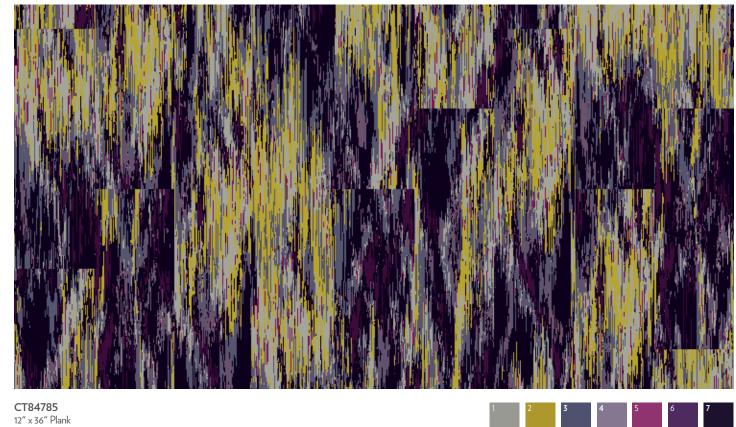

From beautiful design to incredible functionality, Taking Odds delivers a winning combination.

Winning color combinations – every room, every time.

Mix and match 25 high-definition patterns created with our Precision Dye Injection (PDI) technology and unique Synthesis textures. Choose from six color groupings, or customize your patterns with a palette all your own.

Precision Dye Injection (PDI) by Mohawk Group is a carpet-printing technology that delivers a high-resolution pattern and a palette of up to 12 colors. Your pattern is precision dye injected and heat set into our Colorstrand® yarn, resulting in a carpet with enduring beauty.