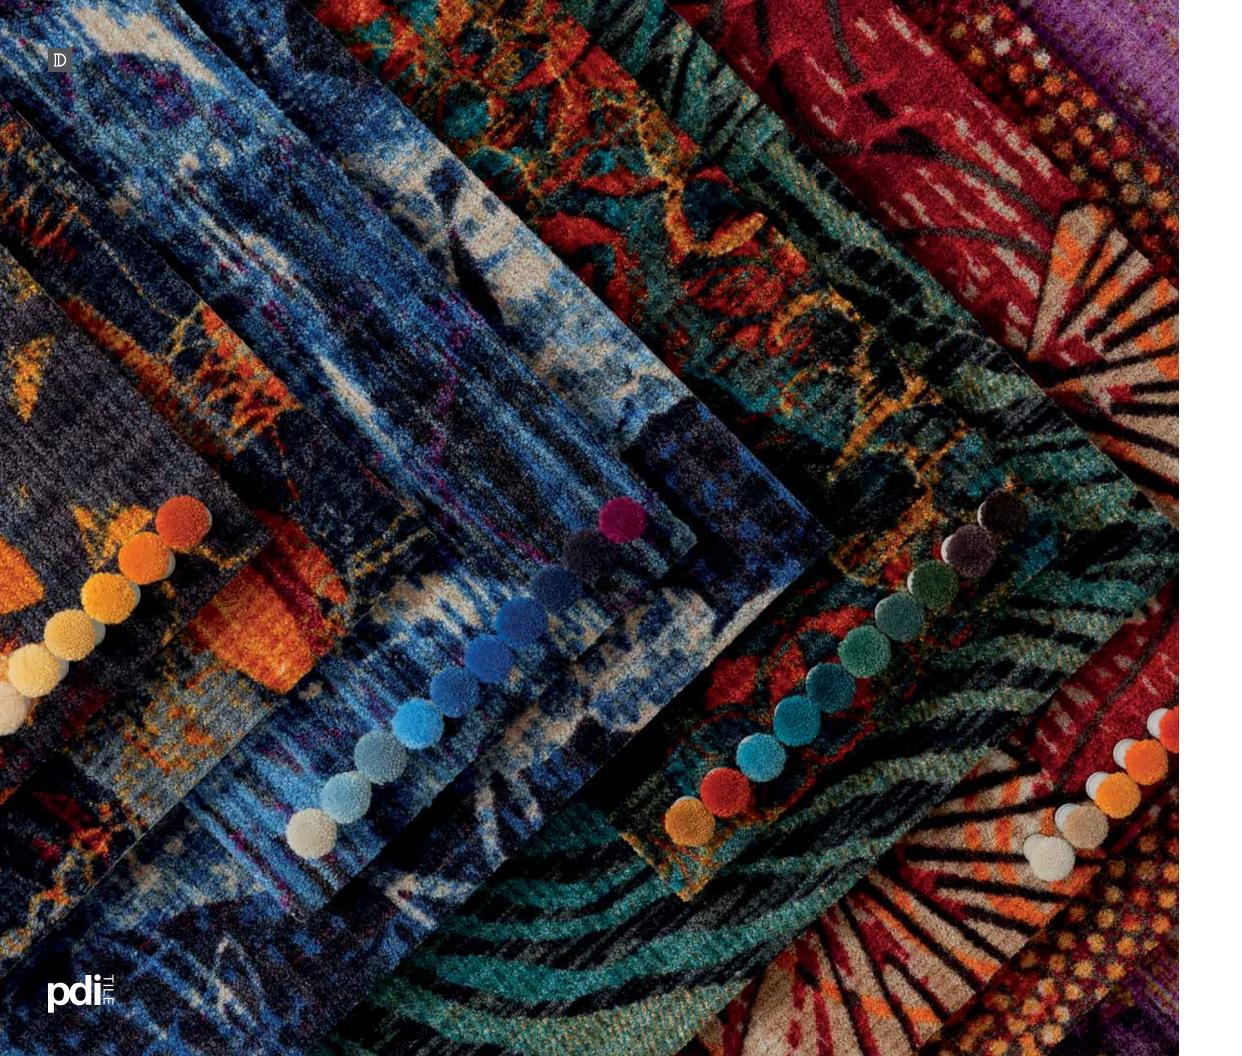

From beautiful design to incredible functionality, Taking Odds delivers a winning combination.

Winning color combinations – every room, every time.

Mix and match 25 high-definition patterns created with our Precision Dye Injection (PDI) technology and unique Synthesis textures. Choose from six color groupings, or customize your patterns with a palette all your own.

Precision Dye Injection (PDI) by Mohawk Group is a carpet-printing technology that delivers a high-resolution pattern and a palette of up to 12 colors. Your pattern is precision dye injected and heat set into our Colorstrand® yarn, resulting in a carpet with enduring beauty.

# PDI | SYNTHESIS

A patented 3D layering of pattern and texture, Synthesis by Durkan creates carpet with incomparable depth and richness, as well as unlimited pattern and color options.

#### More Color

Colorize patterns with up to 12 colors in a palette standard. The multi-level cut and loop texture will contribute additional depth and dimension.