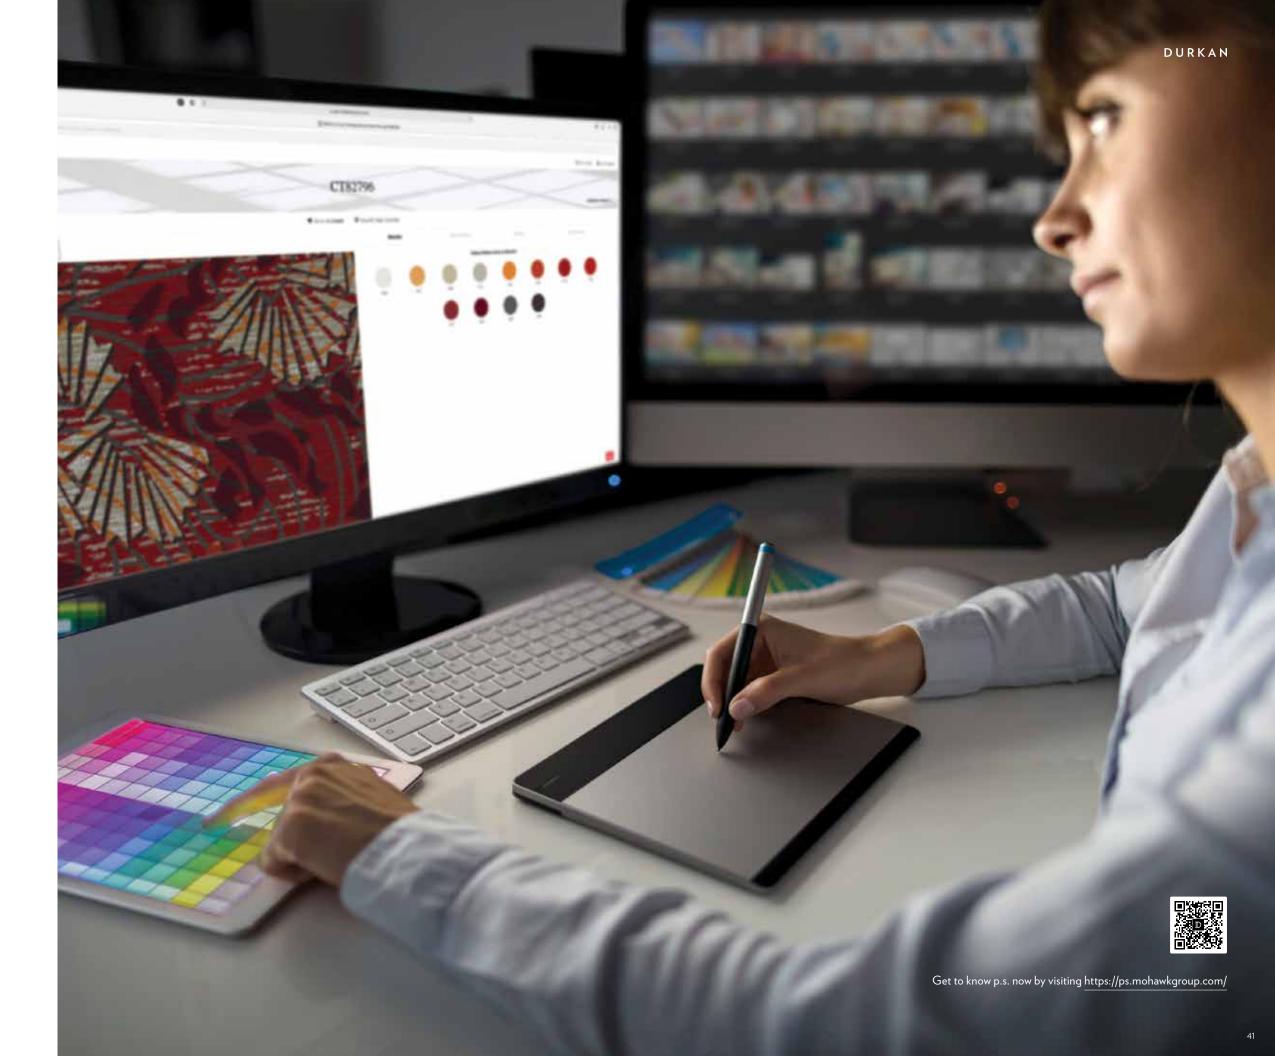

**CT84772** 12" x 36" Plank

Introducing Personal Studio (p.s.), our innovative design personalization tool that allows you to put your own flair to our running line products, so you can make designs as unique as your project.

p.s. was developed to provide you with a tool that will allow you to streamline your efforts and respond quickly.

#### Visualize In A Room

You can personalize the color in any design from our selection of soft surface products, visualize it in a room scene, and order digital, print or physical samples easily.

#### Photorealistic Simulations

Personal Studio uses photorealistic simulations of the cut and loop textures of our PDI Synthesis bases and our CYP, Definity and tufted constructions so your designs are very close to the final product.

#### Find The Perfect Color

You can quickly iterate through multiple colorways and patterns to find the perfect fit for your project.

#### Multiple Projects

Save your favorite personalized products per project, and easily switch between them in an easy interface.