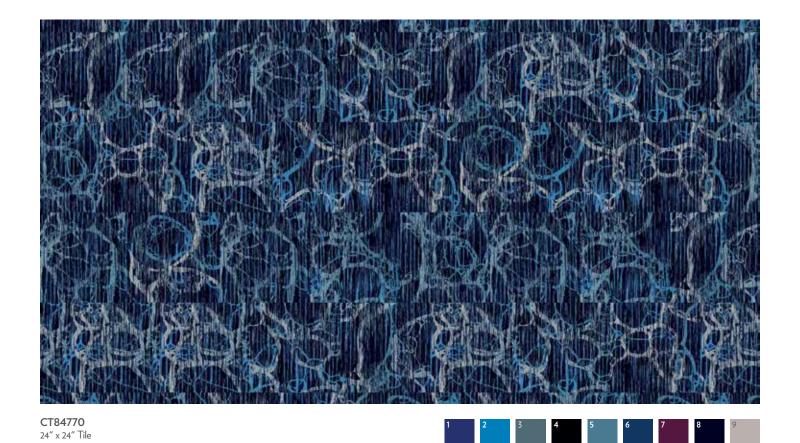

**B1208861E BLUE** 24" x 24" Tile and 12" x 36" Plank

**B1208858E NEUTRAL** 24" x 24" Tile and 12" x 36" Plank

2 3 4 5 6 7 8 7513 7T1) 5(7 5(9) 5(1 5(7 5E)

9

1 3 4 5 6

**CT84761** 24" x 24" Tile

**CT84784** 12" x 36" Plank