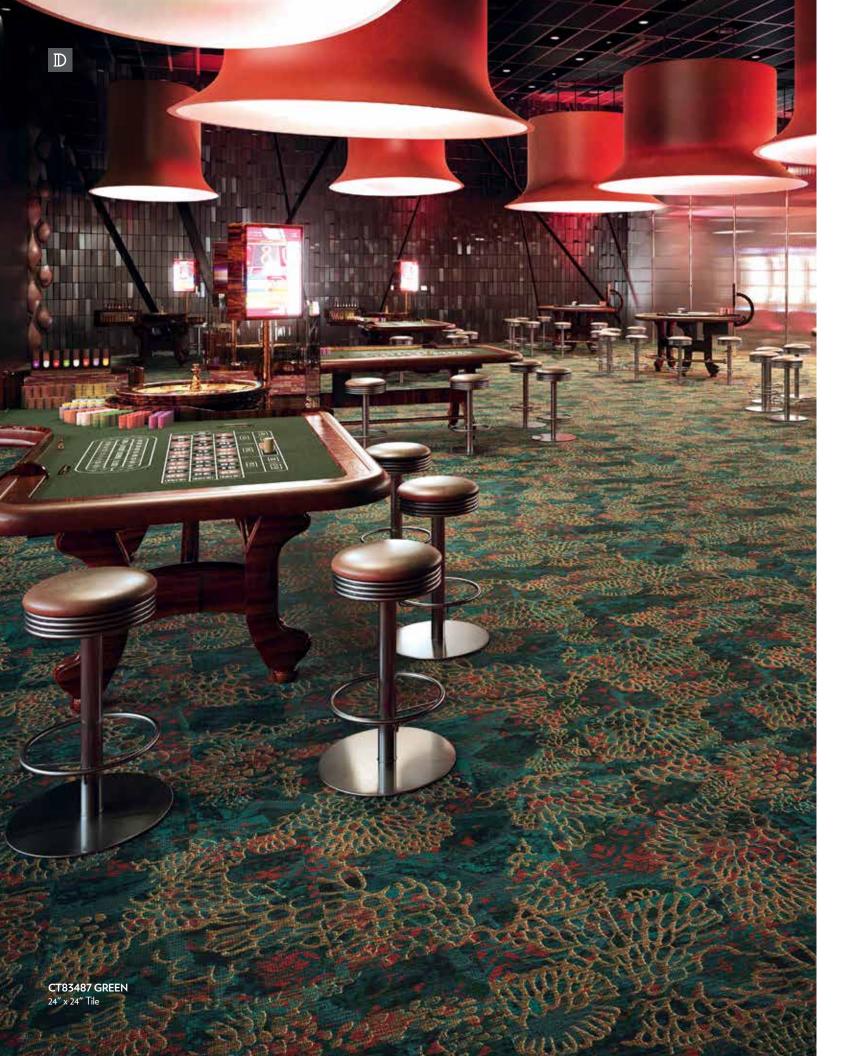

# TAKING ODDS

Hit the jackpot on style, performance and flexibility.

Taking Odds makes it simple to achieve rich flooring designs for your casino and gaming centers, with the convenience and durability of Durkan carpet tile.

Taking Odds PDI carpet tile also maximizes the lifespan of your floor. Simply swap out individual tiles when needed, eliminating the disruption and expense of replacing a large area of flooring. The carpet is designed for high performance and features an attached cushion that delivers greater comfort underfoot as well as improved acoustics.

## **INSTALL METHODS**

All tiles must run in the same pile direction with arrows on the back facing the same direction.

12" x 36"

24" x 24"

42

The Taking Odds collection by Durkan is a versatile and dynamic set of PDI Tile designs geared toward the casino and gaming center segment. Bold, sweeping designs are brought to life through Synthesis, Durkan's patented layering of pattern and texture, and partnered with the convenience of tile for a winning combination.