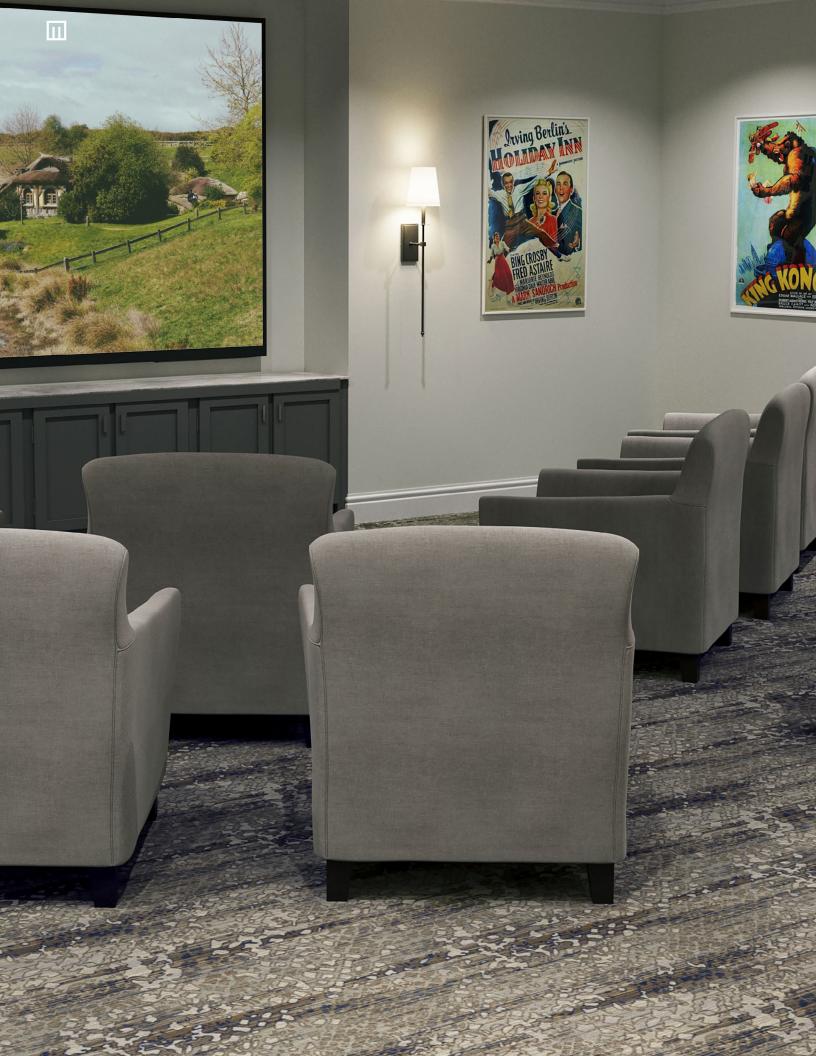

| Administration            | Tufted Broadloom or Carpet Tile                                 |
|---------------------------|-----------------------------------------------------------------|
| Dining                    | Broadloom, Carpet Tile or LVT                                   |
| Corridor                  | Broadloom, Carpet Tile or LVT                                   |
| Residence Room            | Broadloom, Carpet Tile or LVT                                   |
| Living                    | LVT or Broadloom (Definity CYP. PDI or Pattern Perfect)         |
| Bath                      | LVT, HVT or Sheet Vinyl                                         |
| Library                   | Broadloom or Carpet Tile                                        |
| Theater                   | Broadloom or Carpet Tile                                        |
| Activity Room             | LVT or Resilient Sheet                                          |
| Salon                     | LVT or HVT                                                      |
| Memory Care Resident Room | LVT, Resilient Sheet or Broadloom with Moisture Barrier Backing |
| Memory Care Corridors     | Carpet Tile, LVT or Broadloom with Moisture Barrier Backing     |
| Lobby                     | LVT or Broadloom (Definity CYP. PDI or Pattern Perfect)         |