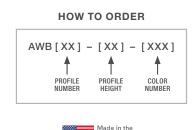

# Elemental Edges | Architectural Base

Elemental Edges Architectural Wall Base is an easy-to-order, sustainable solution to traditional millwork. The wide variety of design options, sizes, and running line colors allow you to easily coordinate your project finishes with your Mohawk Group flooring selections.