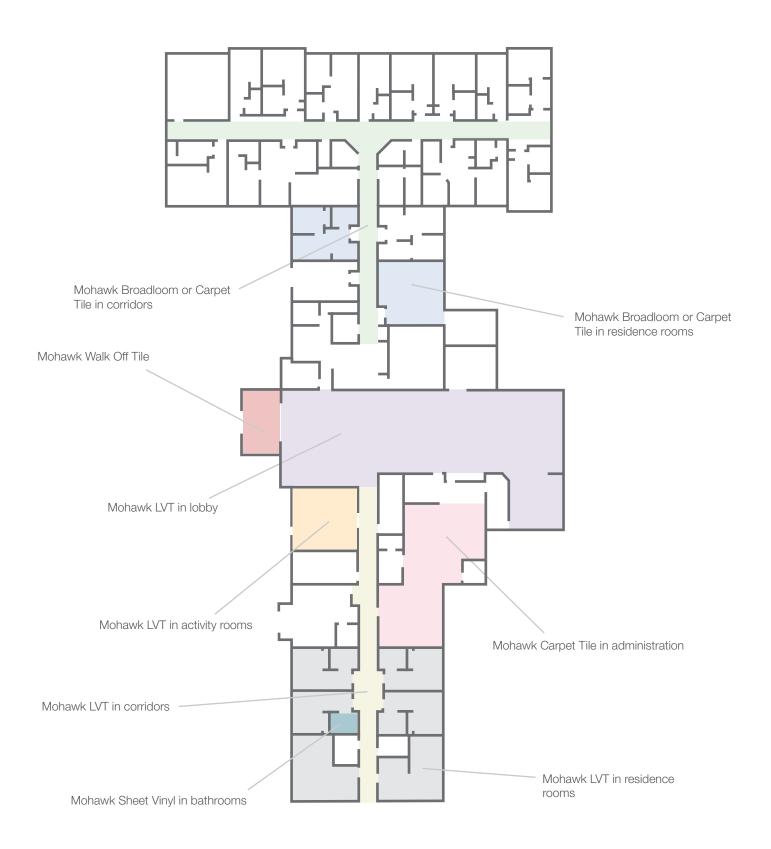

| Administration            | Tufted Broadloom or Carpet Tile                                 |
|---------------------------|-----------------------------------------------------------------|
| Dining                    | Broadloom, Carpet Tile or LVT                                   |
| Corridor                  | Broadloom, Carpet Tile or LVT                                   |
| Residence Room            | Broadloom, Carpet Tile or LVT                                   |
| Living                    | LVT or Broadloom (Definity CYP. PDI or Pattern Perfect)         |
| Bath                      | LVT, HVT or Sheet Vinyl                                         |
| Library                   | Broadloom or Carpet Tile                                        |
| Theater                   | Broadloom or Carpet Tile                                        |
| Activity Room             | LVT or Resilient Sheet                                          |
| Salon                     | LVT or HVT                                                      |
| Memory Care Resident Room | LVT, Resilient Sheet or Broadloom with Moisture Barrier Backing |
| Memory Care Corridors     | Carpet Tile, LVT or Broadloom with Moisture Barrier Backing     |
| Lobby                     | LVT or Broadloom (Definity CYP. PDI or Pattern Perfect)         |