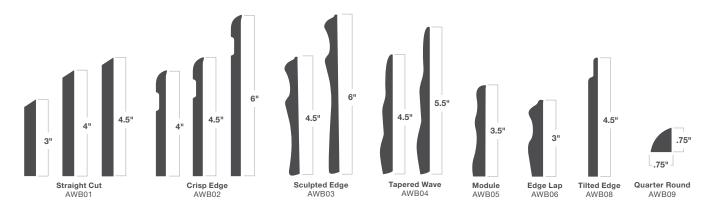

# Elemental Edges | Architectural Base

Elemental Edges Architectural Wall Base is an easy-to-order, sustainable solution to traditional millwork. The wide variety of design options, sizes, and running line colors allow you to easily coordinate your project finishes with your Mohawk Group flooring selections.