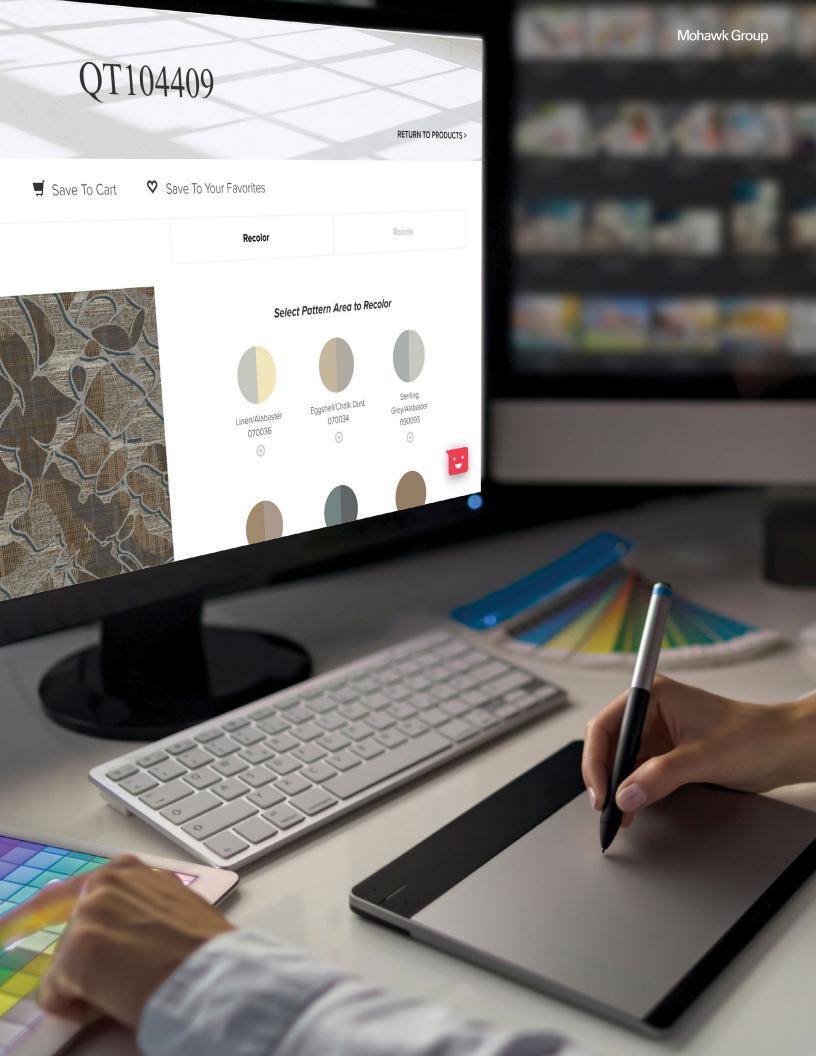

Introducing Personal Studio (p.s.), our innovative design personalization tool that allows you to put your own flair to our running line products, so you can make designs as unique as your project.

p.s. was developed to provide you with a tool that will allow you to streamline your efforts and respond quickly.

#### Visualize In A Room

You can personalize the color in any design from our selection of soft surface products, visualize it in a room scene, and order digital, print or physical samples easily.

#### **Photorealistic Simulations**

Personal Studio uses photorealistic simulations of the cut and loop textures of our PDI Synthesis bases and our CYP, Definity and tufted constructions so your designs are very close to the final product.

#### **Find The Perfect Color**

You can quickly iterate through multiple colorways and patterns to find the perfect fit for your project.

### **Multiple Projects**

Save your favorite personalized products per project, and easily switch between them in an easy interface.

**QT104409** Colorway 1

**QT104409** Colorway 2

**QT104409** Colorway 3