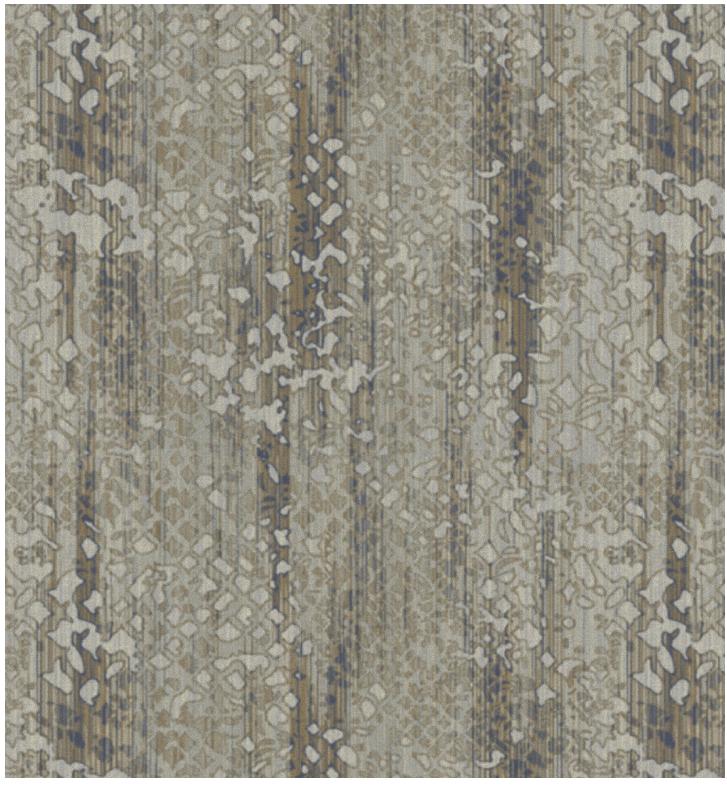

## **12CMCU32** 1'-0" (w) x 3'-0" (l) Pattern Perfect Plank

**12CMCU33** 1'-0" (w) x 3'-0" (l) Pattern Perfect Plank

**12CBCU31** 6'-0" (w) x 6'-3" (l) Pattern Perfect, Broadloom

**D103229** 3'-0" (w) x 3'-0" (l) PDI Broadloom