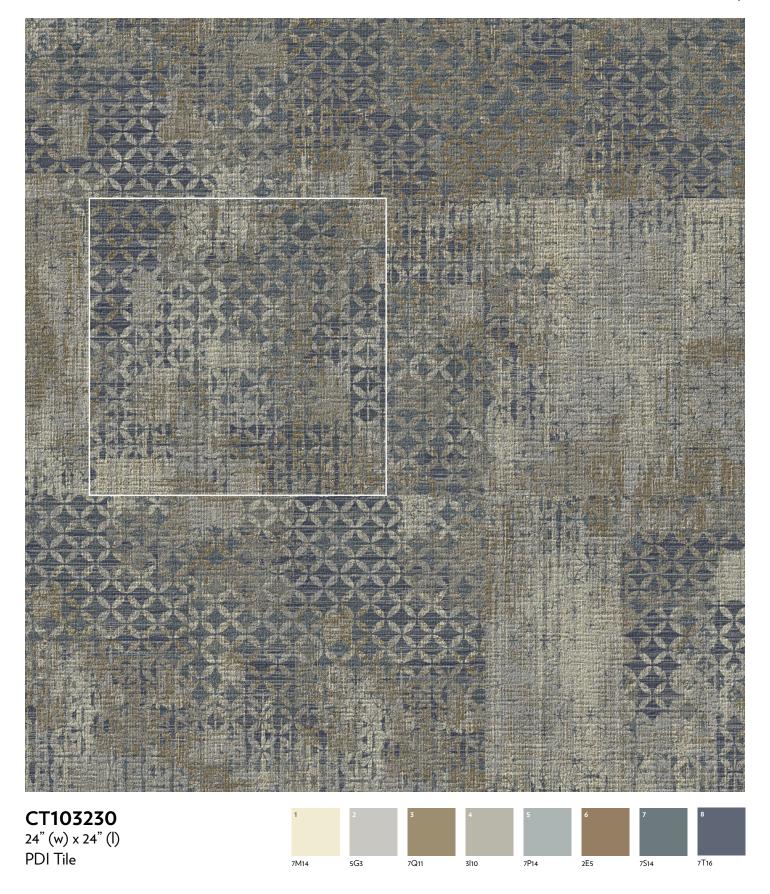

## **12CMCU32** 1'-0" (w) x 3'-0" (l) Pattern Perfect Plank

**12CMCU33** 1'-0" (w) x 3'-0" (l) Pattern Perfect Plank

**12CBCU31** 6'-0" (w) x 6'-3" (l) Pattern Perfect, Broadloom

**D103229** 3'-0" (w) x 3'-0" (l) PDI Broadloom