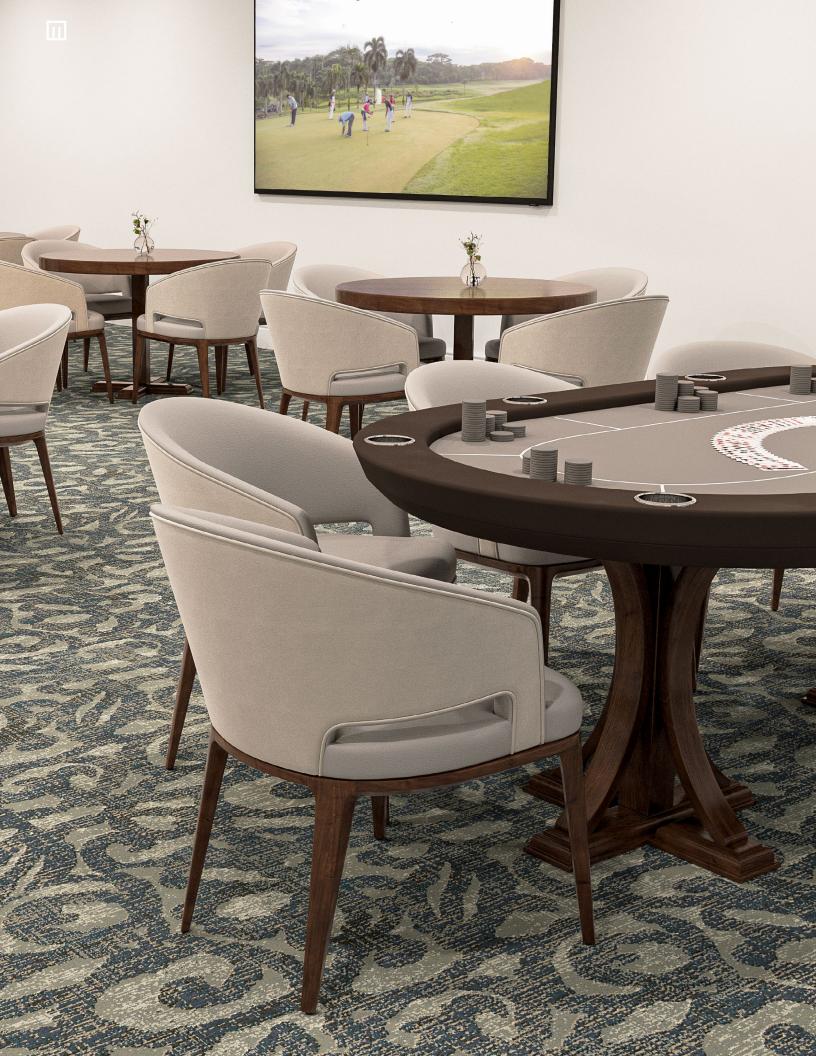

Serenique 002 is meticulously crafted to elevate the ambiance of senior living communities with elegance and style. Designed with discerning tastes in mind, each carpet in this collection embodies timeless elegance and impeccable quality. From rich textures to refined patterns, every detail is thoughtfully curated to complement the upscale atmosphere of senior living spaces. Serenique 002 offers a harmonious blend of classic aesthetics and contemporary sensibility, ensuring that residents can enjoy both comfort and luxury in their surroundings.

Reforestation 939 Elemental Edges 073

Choose from a broad array of hard and soft surface flooring to meet unique needs of every senior living space. All products are designed to work together and all from one trusted provider.