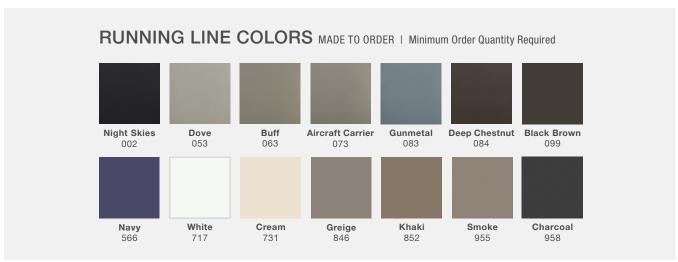

# Elemental Edges | Architectural Base

Elemental Edges Architectural Wall Base is an easy-to-order, sustainable solution to traditional millwork. The wide variety of design options, sizes, and running line colors allow you to easily coordinate your project finishes with your Mohawk Group flooring selections.