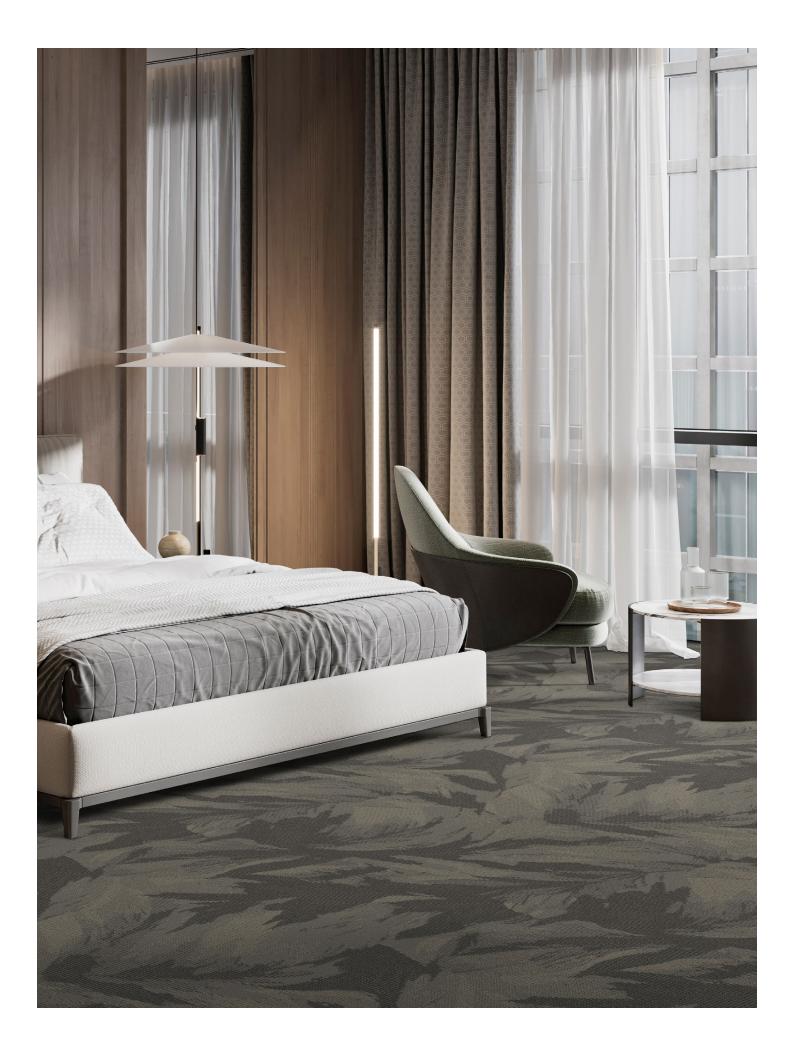

# PDI Synthesis

A patented 3D layering of pattern and texture, Synthesis by Durkan creates carpet with incomparable depth and richness, as well as unlimited pattern and color options.

Available in Broadloom as well as 12"x36" planks, 24"x24"tile and 36"x36" tile.

Reforestation - 939 Racehorse Elemental Edges - 063 Buff D105301 - PDI Broadloom CT105307 - PDI Tile CT105302 - PDI Plank

| CT105307              | 1   | 2    | 3   | 4    | 5   | 6   | 7   | 8   | 8   |
|-----------------------|-----|------|-----|------|-----|-----|-----|-----|-----|
| 2'-0" (w) x 2'-0" (l) |     |      |     |      |     |     |     |     |     |
| PDI Tile              | 5L7 | 7010 | 2C3 | 7Q10 | 319 | 3J2 | 3H5 | 5C5 | 3K4 |