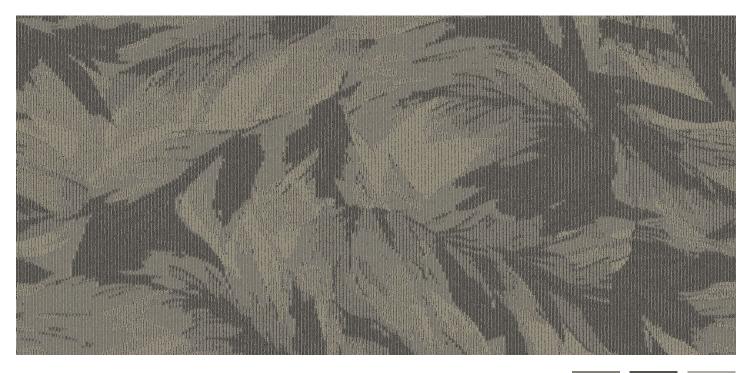

# PDI Synthesis

A patented 3D layering of pattern and texture, Synthesis by Durkan creates carpet with incomparable depth and richness, as well as unlimited pattern and color options.

Available in Broadloom as well as 12"x36" planks, 24"x24"tile and 36"x36" tile.

Reforestation - 939 Racehorse Elemental Edges - 063 Buff D105301 - PDI Broadloom CT105307 - PDI Tile CT105302 - PDI Plank

| CT105307              | 1   | 2    | 3   | 4    | 5   | 6   | 7   | 8   | 8   |
|-----------------------|-----|------|-----|------|-----|-----|-----|-----|-----|
| 2'-0" (w) x 2'-0" (l) |     |      |     |      |     |     |     |     |     |
| PDI Tile              | 5L7 | 7010 | 2C3 | 7Q10 | 319 | 3J2 | 3H5 | 5C5 | 3K4 |