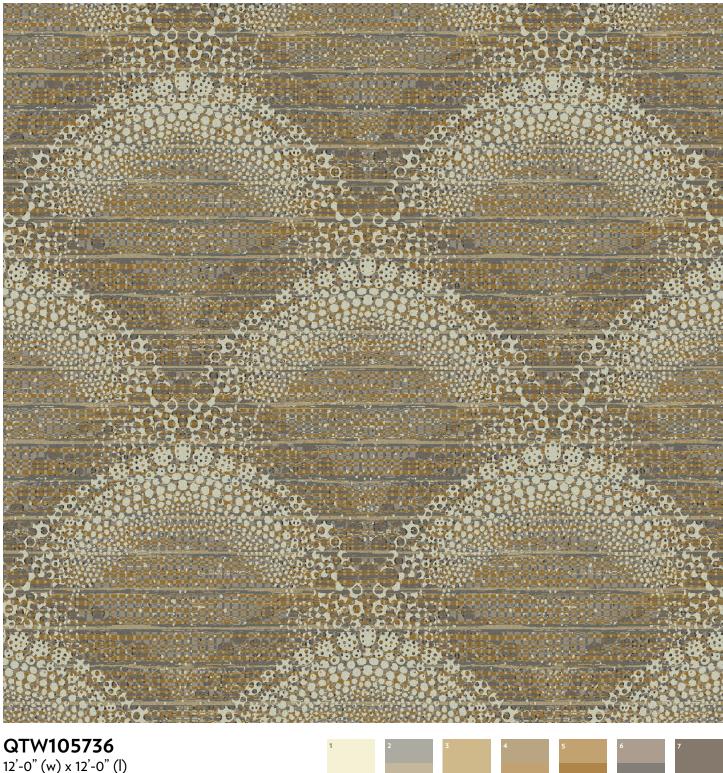

Secoya - 872 Picton Park Elemental Edges - 084 Deep Chestnut QTW105269 - Definity 48oz QTW105731 - Definity 48oz QTW105732 - Definity 48oz

**QTW105269** 12'-0" (w) x 6'-0" (l) Broadloom, Definity

**QTW105747** 12<sup>'</sup>-0" (w) x 12<sup>'</sup>-0" (l) Broadloom, Definity

Customize in P.S.

950010

080142

12'-0" (w) x 12'-0" (l) Broadloom, Definity

**QTW105732** 12<sup>'</sup>-0" (w) x 12<sup>'</sup>-0" (l) Broadloom, Definity

00006 00000 0 00

### QTW105730

7'-6" (w) x 21'-0" (l) Corridor, Definity

**QTW105733** 6'-0" (w) x 6'-0" (l) Broadloom, Definity

**QTW105749** 6'-0" (w) x 6'-0" (l) Broadloom, Definity

950010