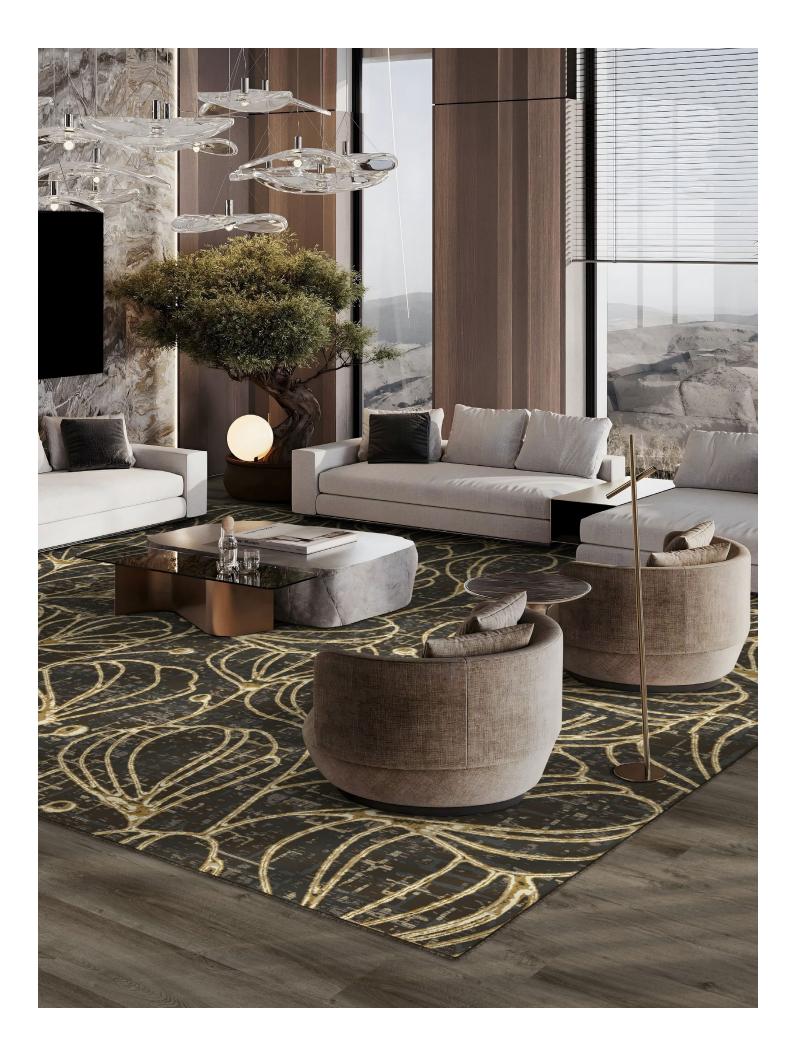

# PDI Synthesis

A patented 3D layering of pattern and texture, Synthesis by Durkan creates carpet with incomparable depth and richness, as well as unlimited pattern and color options.

Available in Broadloom as well as 12"x36" planks, 24"x24"tile and 36"x36" tile.

Reforestation - 939 Racehorse Elemental Edges - 063 Buff D105301 - PDI Broadloom CT105307 - PDI Tile CT105302 - PDI Plank

| CT105307              | 1   | 2    | 3   | 4    | 5   | 6   | 7   | 8   | 8   |
|-----------------------|-----|------|-----|------|-----|-----|-----|-----|-----|
| 2'-0" (w) x 2'-0" (l) |     |      |     |      |     |     |     |     |     |
| PDI Tile              | 5L7 | 7010 | 2C3 | 7Q10 | 319 | 3J2 | 3H5 | 5C5 | 3K4 |