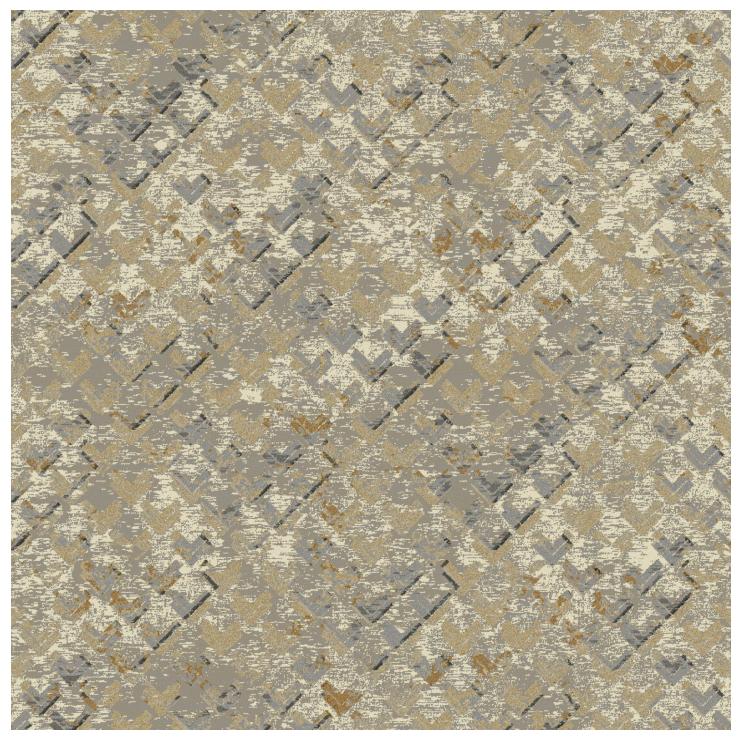

### QTW105730

7'-6" (w) x 21'-0" (l) Corridor, Definity

**QTW105733** 6'-0" (w) x 6'-0" (l) Broadloom, Definity

**QTW105749** 6'-0" (w) x 6'-0" (l) Broadloom, Definity

950010

Only Definity technology allows for precise sculpting of the carpet's surface, producing a range of textural formations. The result is carpet with a truly dimensional presence, a fusion of visual effects and tactile reality.