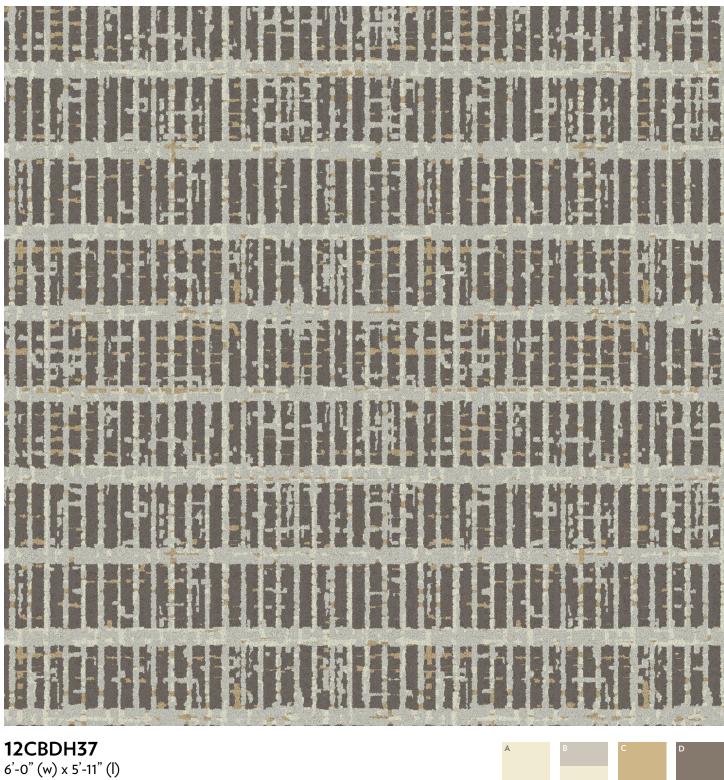

12CMDG33 - Pattern Perfect Plank

**12CBDG35** 6'-0" (w) x 5'-11" (l) Broadloom, Pattern Perfect

 A
 B
 C
 D

 820006
 24M002
 950010
 960007

**12CBDH36** 12'-0" (w) x 11'-11" (I) Broadloom, Pattern Perfect