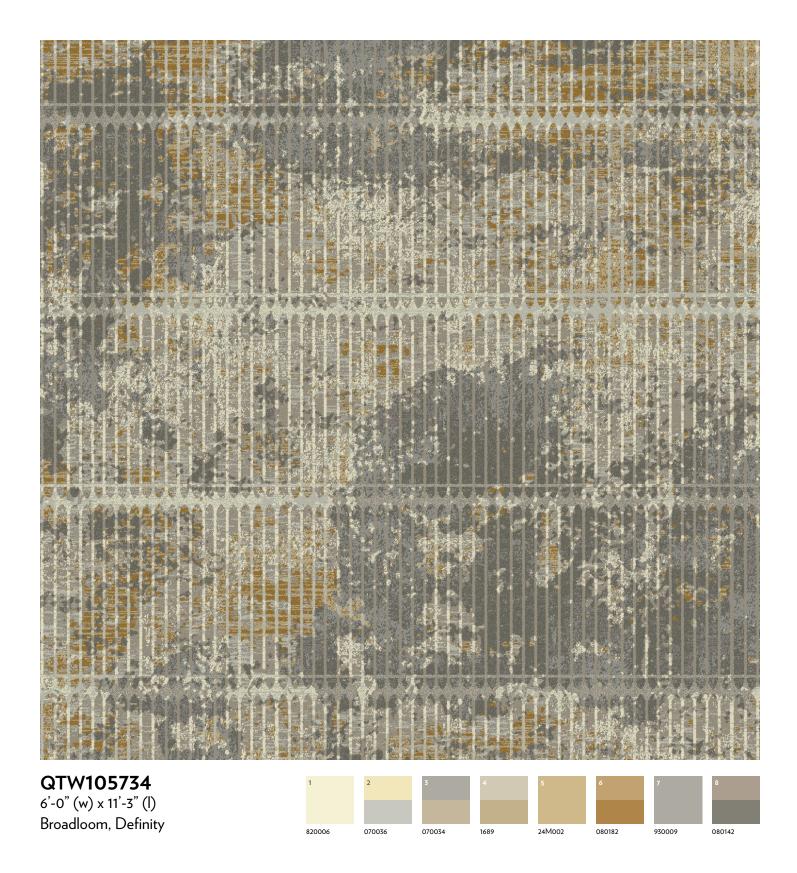

Customize in P.S.

950010

080142

12'-0" (w) x 12'-0" (l) Broadloom, Definity

**QTW105732** 12<sup>'</sup>-0" (w) x 12<sup>'</sup>-0" (l) Broadloom, Definity

00006 00000 0 00