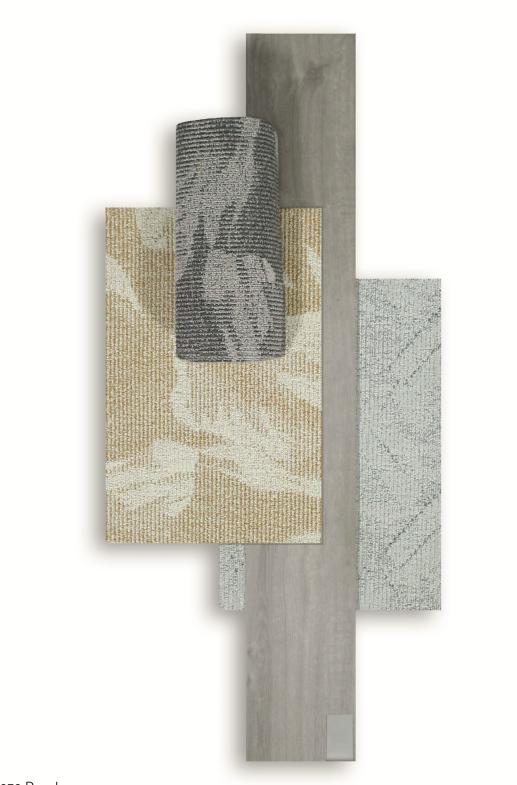

# PDI Synthesis

A patented 3D layering of pattern and texture, Synthesis by Durkan creates carpet with incomparable depth and richness, as well as unlimited pattern and color options.

Available in Broadloom as well as 12"x36" planks, 24"x24"tile and 36"x36" tile.

Reforestation - 939 Racehorse Elemental Edges - 063 Buff D105301 - PDI Broadloom CT105307 - PDI Tile CT105302 - PDI Plank

| CT105307              | 1   | 2    | 3   | 4    | 5   | 6   | 7   | 8   | 8   |
|-----------------------|-----|------|-----|------|-----|-----|-----|-----|-----|
| 2'-0" (w) x 2'-0" (l) |     |      |     |      |     |     |     |     |     |
| PDI Tile              | 5L7 | 7010 | 2C3 | 7Q10 | 319 | 3J2 | 3H5 | 5C5 | 3K4 |