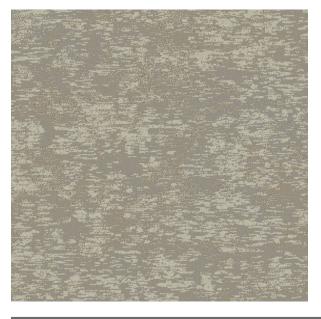

### QTW105730

7'-6" (w) x 21'-0" (l) Corridor, Definity

**QTW105733** 6'-0" (w) x 6'-0" (l) Broadloom, Definity

**QTW105749** 6'-0" (w) x 6'-0" (l) Broadloom, Definity

950010