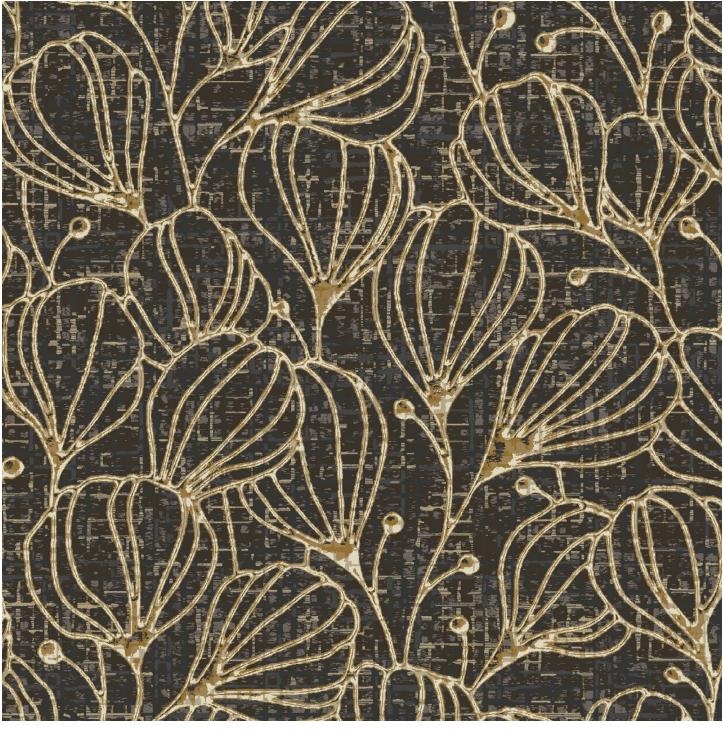

Secoya - 872 Picton Park Elemental Edges - 084 Deep Chestnut QTW105269 - Definity 48oz QTW105731 - Definity 48oz QTW105732 - Definity 48oz

**QTW105269** 12'-0" (w) x 6'-0" (l) Broadloom, Definity

**QTW105747** 12<sup>'</sup>-0" (w) x 12<sup>'</sup>-0" (l) Broadloom, Definity