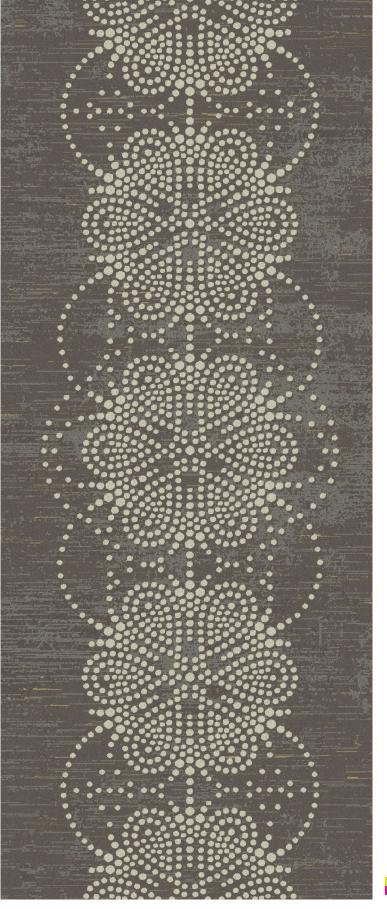

Secoya - 872 Picton Park Elemental Edges - 084 Deep Chestnut QTW105269 - Definity 48oz QTW105731 - Definity 48oz QTW105732 - Definity 48oz

**QTW105269** 12'-0" (w) x 6'-0" (l) Broadloom, Definity

**QTW105747** 12<sup>'</sup>-0" (w) x 12<sup>'</sup>-0" (l) Broadloom, Definity

### QTW105730

7'-6" (w) x 21'-0" (l) Corridor, Definity

**QTW105733** 6'-0" (w) x 6'-0" (l) Broadloom, Definity

**QTW105749** 6'-0" (w) x 6'-0" (l) Broadloom, Definity

950010