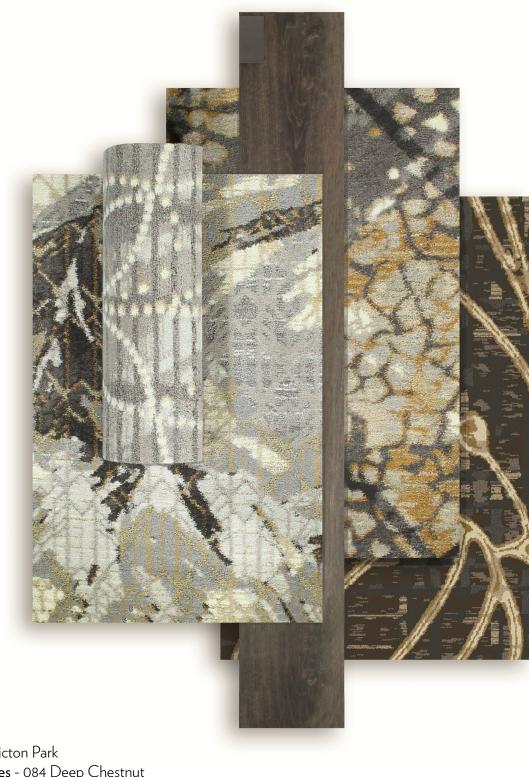

Secoya - 872 Picton Park Elemental Edges - 084 Deep Chestnut QTW105269 - Definity 48oz QTW105731 - Definity 48oz QTW105732 - Definity 48oz

**QTW105269** 12'-0" (w) x 6'-0" (l) Broadloom, Definity

**QTW105747** 12<sup>'</sup>-0" (w) x 12<sup>'</sup>-0" (l) Broadloom, Definity