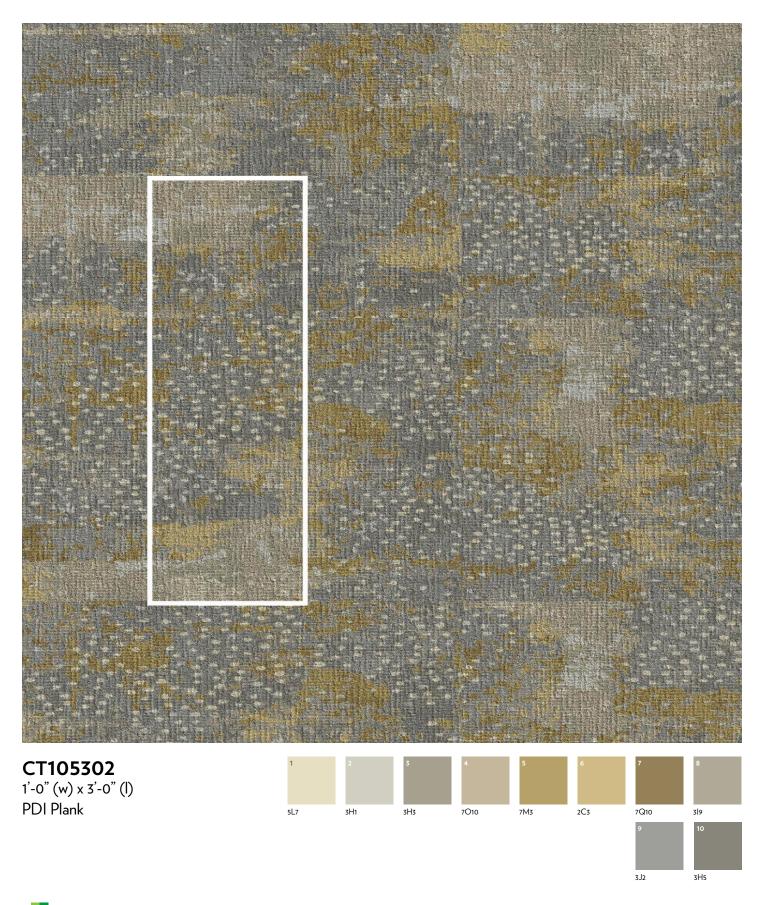

Reforestation - 939 Racehorse Elemental Edges - 063 Buff D105301 - PDI Broadloom CT105307 - PDI Tile CT105302 - PDI Plank

| CT105307              | 1   | 2    | 3   | 4    | 5   | 6   | 7   | 8   | 8   |
|-----------------------|-----|------|-----|------|-----|-----|-----|-----|-----|
| 2'-0" (w) x 2'-0" (l) |     |      |     |      |     |     |     |     |     |
| PDI Tile              | 5L7 | 7010 | 2C3 | 7Q10 | 319 | 3J2 | 3H5 | 5C5 | 3K4 |