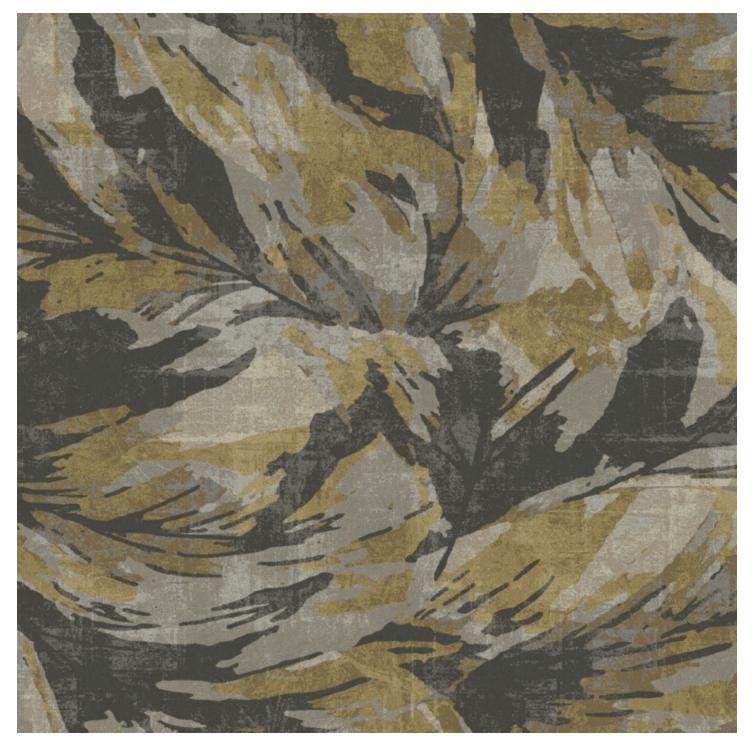

# PDI Synthesis

A patented 3D layering of pattern and texture, Synthesis by Durkan creates carpet with incomparable depth and richness, as well as unlimited pattern and color options.

Available in Broadloom as well as 12"x36" planks, 24"x24"tile and 36"x36" tile.

Reforestation - 939 Racehorse Elemental Edges - 063 Buff D105301 - PDI Broadloom CT105307 - PDI Tile CT105302 - PDI Plank

| CT105307              | 1   | 2    | 3   | 4    | 5   | 6   | 7   | 8   | 8   |
|-----------------------|-----|------|-----|------|-----|-----|-----|-----|-----|
| 2'-0" (w) x 2'-0" (l) |     |      |     |      |     |     |     |     |     |
| PDI Tile              | 5L7 | 7010 | 2C3 | 7Q10 | 319 | 3J2 | 3H5 | 5C5 | 3K4 |