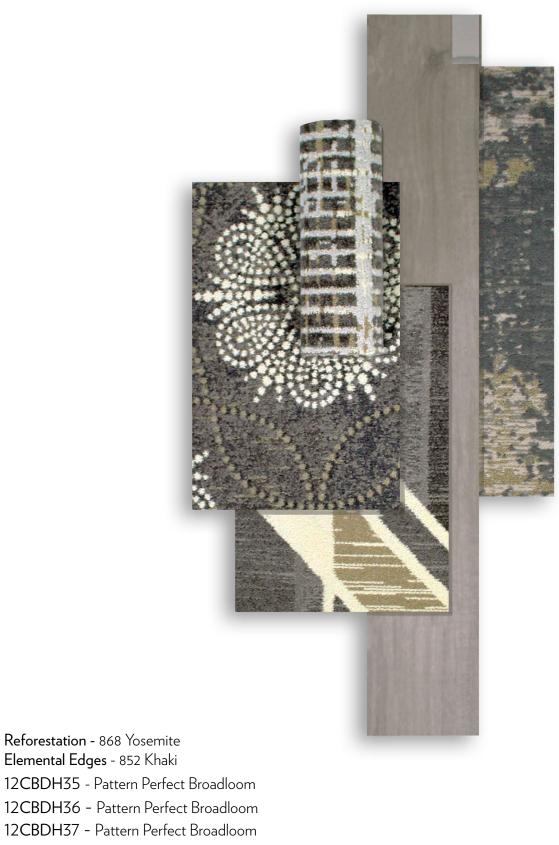

12CMDG33 - Pattern Perfect Plank

**12CBDG35** 6'-0" (w) x 5'-11" (l) Broadloom, Pattern Perfect

 A
 B
 C
 D

 820006
 24M002
 950010
 960007

**12CBDH36** 12'-0" (w) x 11'-11" (I) Broadloom, Pattern Perfect

Broadloom, Pattern Perfect

**12CMDG33** 1'-0" (w) x 3'-0" (l) Plank, Pattern Perfect

### **12CBDH38** 7'-6" (w) x 32'-10" (l) Corridor, Pattern Perfect