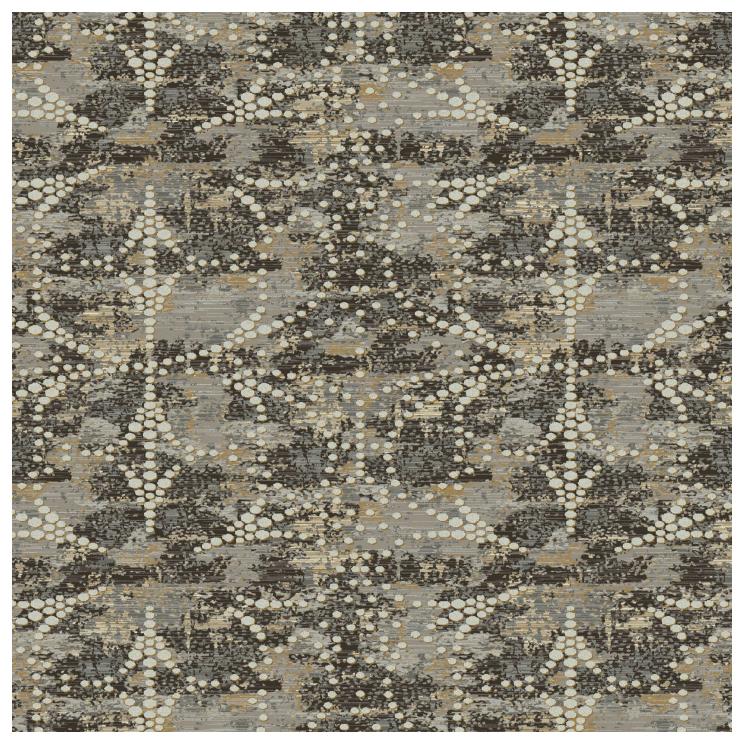

### **Pattern Perfect**

Up the texture with Durkan's proprietary Pattern Perfect technology. Bring depth, warmth, and tactility to any contract interior and deliver exceptional definition and color clarity to any project. Perfect your design, imagine the possibilities, and feel good about the designs you create.

Offered in broadloom and tile formats, Pattern Perfect provides the ultimate design freedom, with large-scale broadloom designs for public spaces or carpet tile systems to blend patterns across different configurations.

12CMDG33 - Pattern Perfect Plank

**12CBDG35** 6'-0" (w) x 5'-11" (l) Broadloom, Pattern Perfect

 A
 B
 C
 D

 820006
 24M002
 950010
 960007

**12CBDH36** 12'-0" (w) x 11'-11" (I) Broadloom, Pattern Perfect