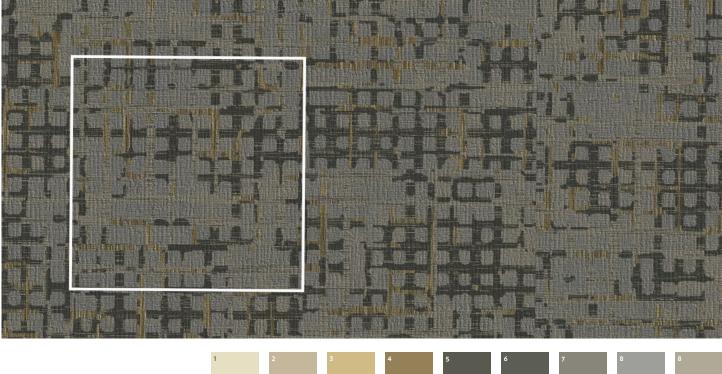

# PDI Synthesis

A patented 3D layering of pattern and texture, Synthesis by Durkan creates carpet with incomparable depth and richness, as well as unlimited pattern and color options.

Available in Broadloom as well as 12"x36" planks, 24"x24"tile and 36"x36" tile.

Reforestation - 939 Racehorse Elemental Edges - 063 Buff D105301 - PDI Broadloom CT105307 - PDI Tile CT105302 - PDI Plank

| CT105307              | 1   | 2    | 3   | 4    | 5   | 6   | 7   | 8   | 8   |
|-----------------------|-----|------|-----|------|-----|-----|-----|-----|-----|
| 2'-0" (w) x 2'-0" (l) |     |      |     |      |     |     |     |     |     |
| PDI Tile              | 5L7 | 7010 | 2C3 | 7Q10 | 319 | 3J2 | 3H5 | 5C5 | 3K4 |