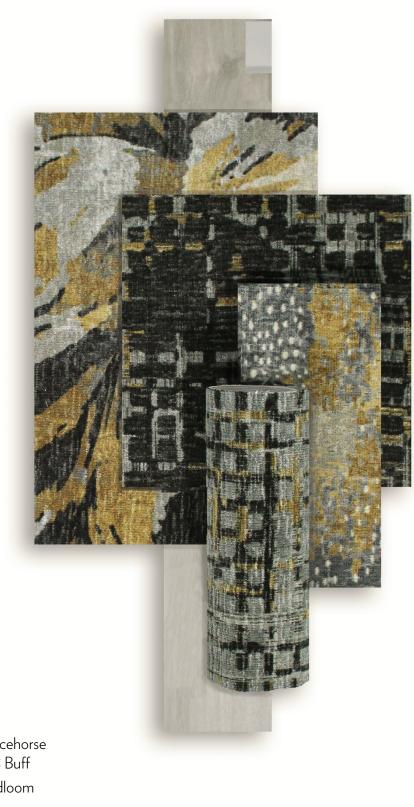

Reforestation - 939 Racehorse Elemental Edges - 063 Buff D105301 - PDI Broadloom CT105307 - PDI Tile CT105302 - PDI Plank

| CT105307              | 1   | 2    | 3   | 4    | 5   | 6   | 7   | 8   | 8   |
|-----------------------|-----|------|-----|------|-----|-----|-----|-----|-----|
| 2'-0" (w) x 2'-0" (l) |     |      |     |      |     |     |     |     |     |
| PDI Tile              | 5L7 | 7010 | 2C3 | 7Q10 | 319 | 3J2 | 3H5 | 5C5 | 3K4 |