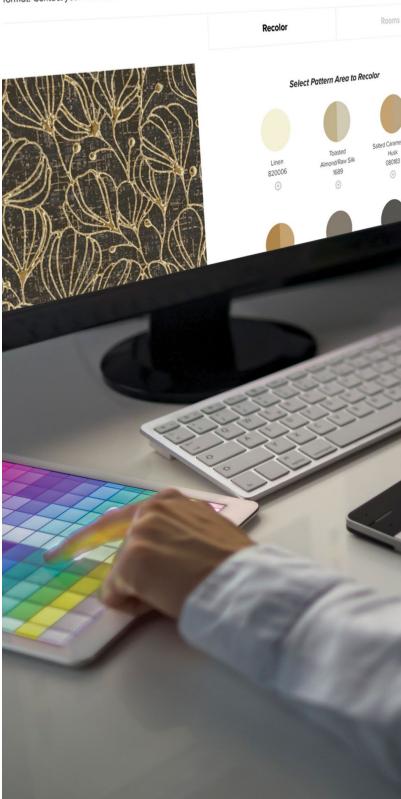

### Mohawk Group

Personal Studio

Introducing Personal Studio (p.s.), our innovative design personalization tool that allows you to put your own flair to our running line products, so you can make designs as unique as your project.

p.s. was developed to provide you with a tool that will allow you to streamline your efforts and respond quickly.

#### Visualize In A Room

You can personalize the color in any design from our selection of soft surface products, visualize it in a room scene, and order digital, print or physical samples easily.

#### **Photorealistic Simulations**

Personal Studio uses photorealistic simulations of the cut and loop textures of our PDI Synthesis bases and our CYP, Definity and tufted constructions so your designs are very close to the final product.

#### Find The Perfect Color

You can quickly iterate through multiple colorways and patterns to find the perfect fit for your project.

#### **Multiple Projects**

Save your favorite personalized products per project, and easily switch between them in an easy interface.

Get to know p.s. by visiting https://ps.mohawkgroup.com/ and find all Durkan Infuse designs at https://ps.mohawkgroup.com/products/index/ collection:infuse