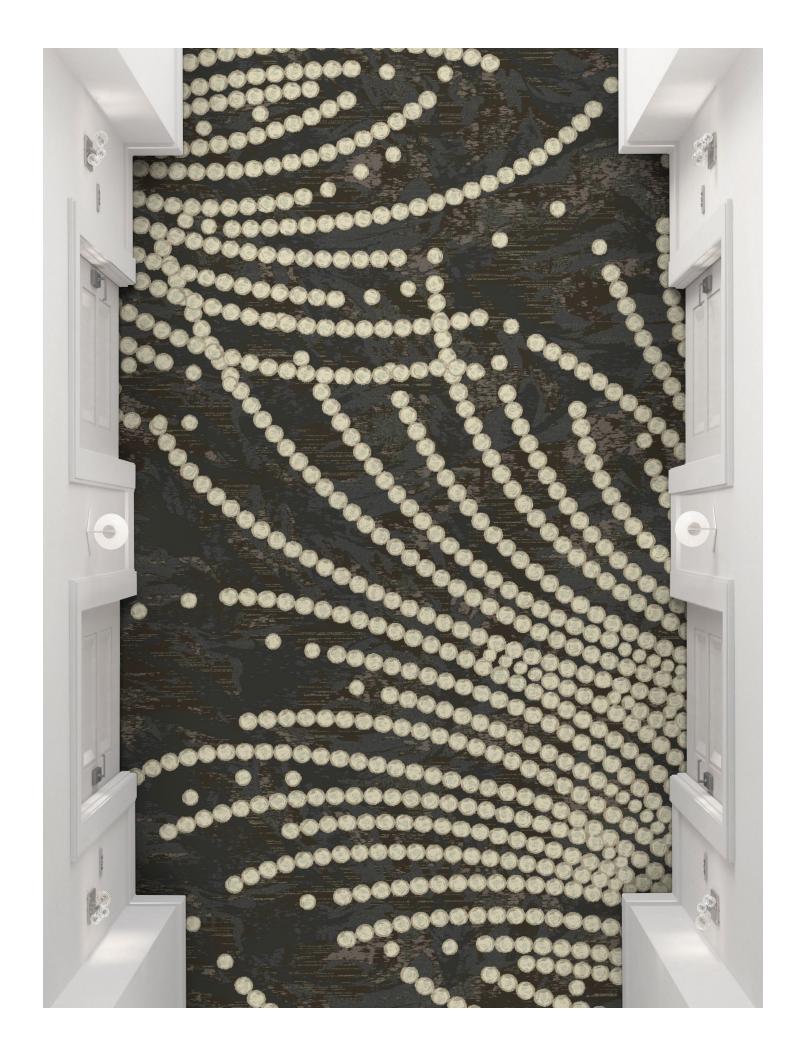

### QTW105730

7'-6" (w) x 21'-0" (l) Corridor, Definity

**QTW105733** 6'-0" (w) x 6'-0" (l) Broadloom, Definity

**QTW105749** 6'-0" (w) x 6'-0" (l) Broadloom, Definity

950010