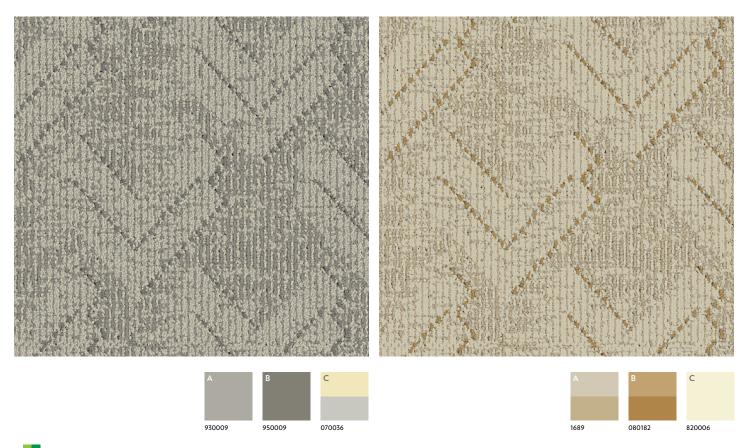

# Definity

Unit

Definity lifts luxury design to the level it demands—where every detail of color and texture can be defined to the highest degree. Designers enjoy supreme creative flexibility across color, pattern, and texture allowing you to fully define and express your vision.

Only Definity technology allows for precise sculpting of the carpet's surface, producing a range of textural formations. The result is carpet with a truly dimensional presence, a fusion of visual effects and tactile reality.

Secoya - 872 Picton Park Elemental Edges - 084 Deep Chestnut QTW105269 - Definity 48oz QTW105731 - Definity 48oz QTW105732 - Definity 48oz

**QTW105269** 12'-0" (w) x 6'-0" (l) Broadloom, Definity

**QTW105747** 12<sup>'</sup>-0" (w) x 12<sup>'</sup>-0" (l) Broadloom, Definity