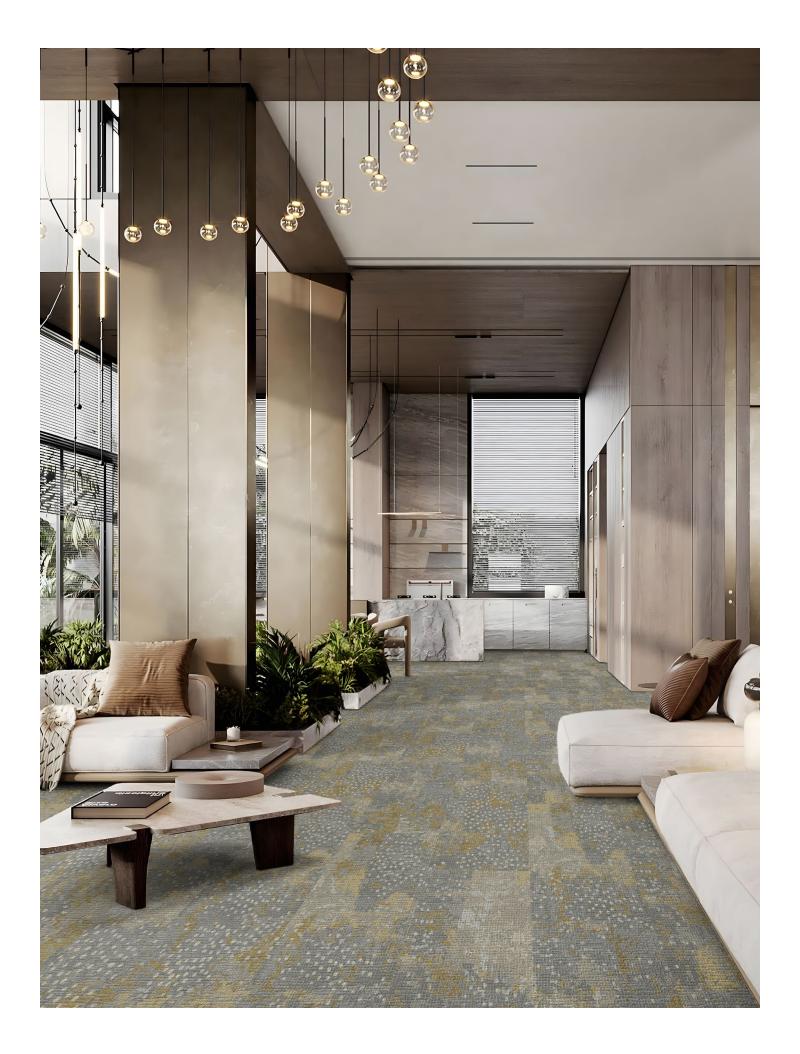

# PDI Synthesis

A patented 3D layering of pattern and texture, Synthesis by Durkan creates carpet with incomparable depth and richness, as well as unlimited pattern and color options.

Available in Broadloom as well as 12"x36" planks, 24"x24"tile and 36"x36" tile.

Reforestation - 939 Racehorse Elemental Edges - 063 Buff D105301 - PDI Broadloom CT105307 - PDI Tile CT105302 - PDI Plank

| CT105307              | 1   | 2    | 3   | 4    | 5   | 6   | 7   | 8   | 8   |
|-----------------------|-----|------|-----|------|-----|-----|-----|-----|-----|
| 2'-0" (w) x 2'-0" (l) |     |      |     |      |     |     |     |     |     |
| PDI Tile              | 5L7 | 7010 | 2C3 | 7Q10 | 319 | 3J2 | 3H5 | 5C5 | 3K4 |