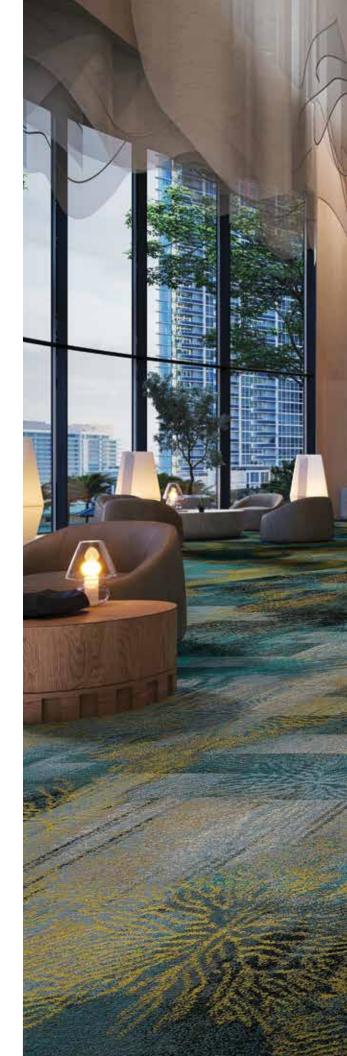

HTR106427 9' x 12' Hand-Tufted Rug

Fluid State explores the rich, sensory experiences that emerge from our blended virtual and natural worlds. With Definity public space and corridor options, Pattern Perfect broadloom and tile, PDI broadloom and tile, tufted broadloom for guest rooms, and luxurious hand-tufted rugs, you can create an experience that is both comforting and captivating throughout your property.

From stunning public spaces to calm corridors and tranquil private rooms, Fluid State's design applications are only limited by your imagination.

Please contact your rep or visit www.mohawkgroup.com/hospitality for more information.