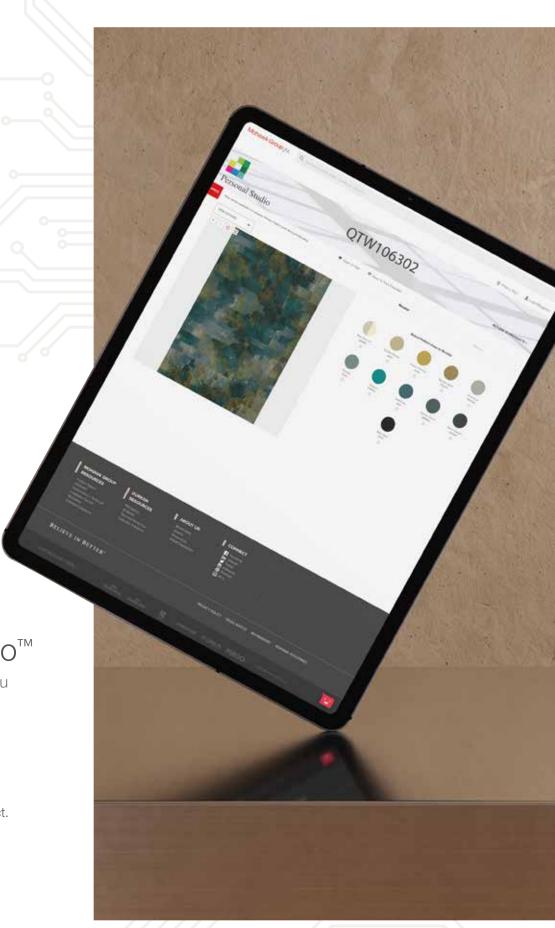

# Personal Studio™

Flooring Personalized by You

Personal Studio™ (p.s.), our innovative design personalization tool that allows you to put your own flair to our running line products, so you can make designs as unique as your project.