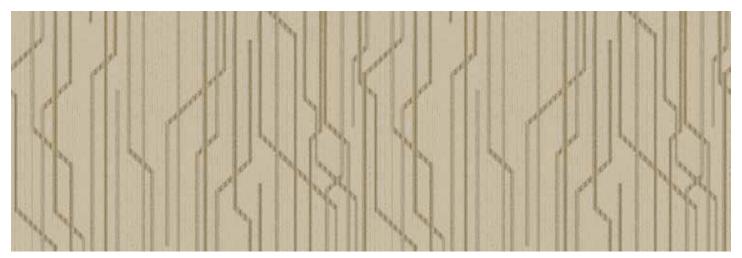

QTW106302 12' x 18' Broadloom, Definity

680004 C, LL

6021

QTW106146 12' x 18' Broadloom, Definity

**QTW105638**7' 6" x 18'
Corridor, Definity

QTW107101 12' x 18' Broadloom, Definity

080185 4002 5213 C C, L, LL C, L