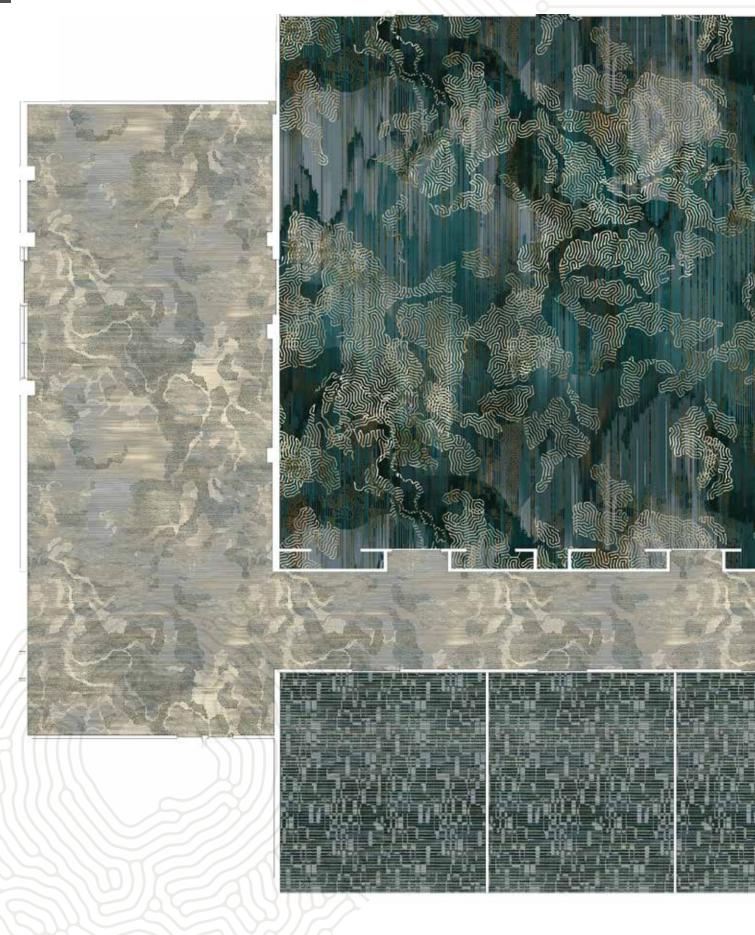

QTW106305 36' x 24' Broadloom, Definity

QTW107100 12' x 18' Broadloom, Definity

QTW106983 12' x 24' Corridor, Definity

#### QTW106305

36' x 24'

Spectrafit Broadloom, Definity

#### QTW107100

12' x 18'

Broadloom, Definity