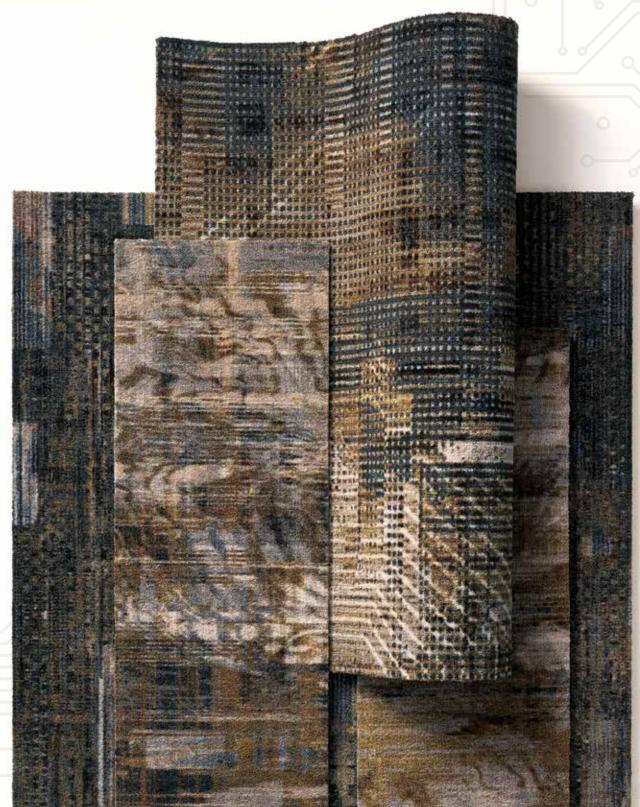

# PDI | Synthesis

A patented 3D layering of pattern and texture, Synthesis creates carpet with incomparable depth and richness, as well as unlimited pattern and color options.

**CT106202 CT106203** 12" x 36" PDI Plank

**D106353** 6' x 9' PDI Broadloom

7KK1

7KK2

7N24

7T3

7S9

318

5D6