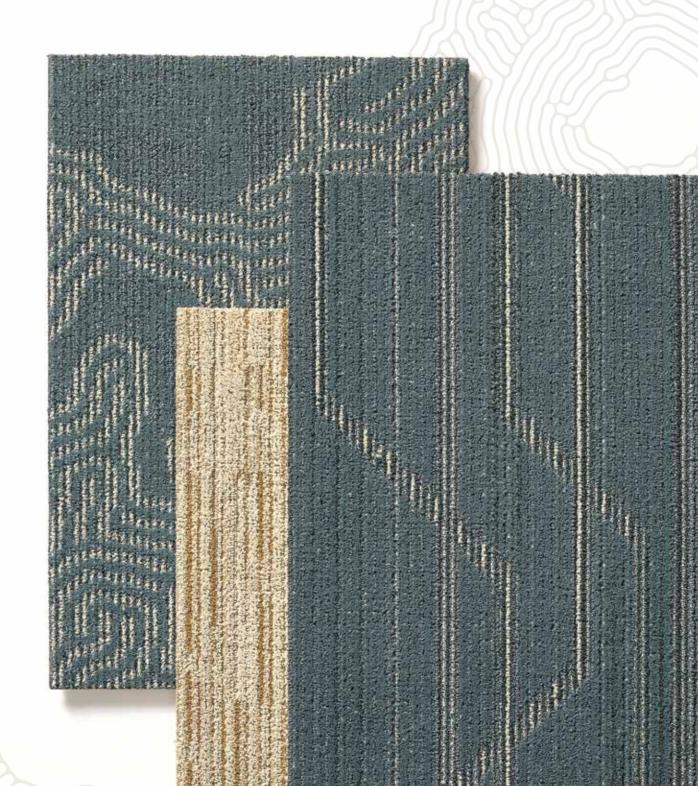

## Tufted Broadloom

As part of a complete range of soft surfaces that meet the needs of these spaces, our guest room solutions evoke a sense of calm and create an environment that allows your guests to relax, recharge, refocus and redirect.

12PMDI97 6' x 9' Tufted Broadloom

250007 4002

12PMDI97 6' x 9' Tufted Broadloom

080185 680002 6022

12PMDI97 6' x 9' Tufted Broadloom

680002

12PMDH32 6' x 8' Tufted Broadloom

**12PMDH32** 6' x 8' Tufted Broadloom

080185 680002 6022

12PMDH32 6' x 8' Tufted Broadloom