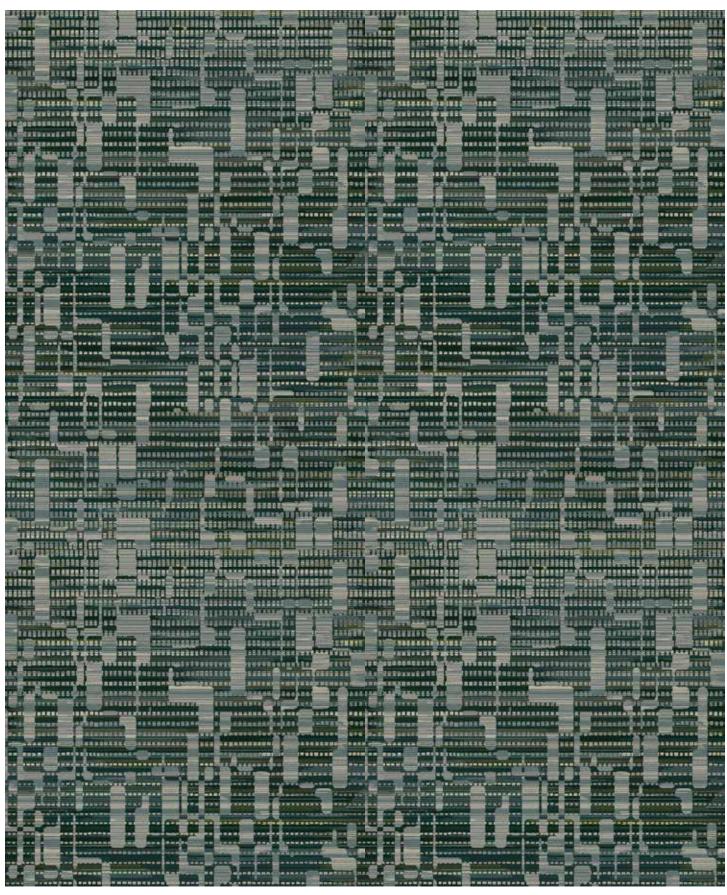

12CBDI57 12' x 18' Pattern Perfect Broadloom

12CBDH06 7' 6" x 12' Pattern Perfect Corridor

12CBDH40 12' x 18' Pattern Perfect Broadloom

680002 680004

12CBDH41 12' x 18' Pattern Perfect Broadloom