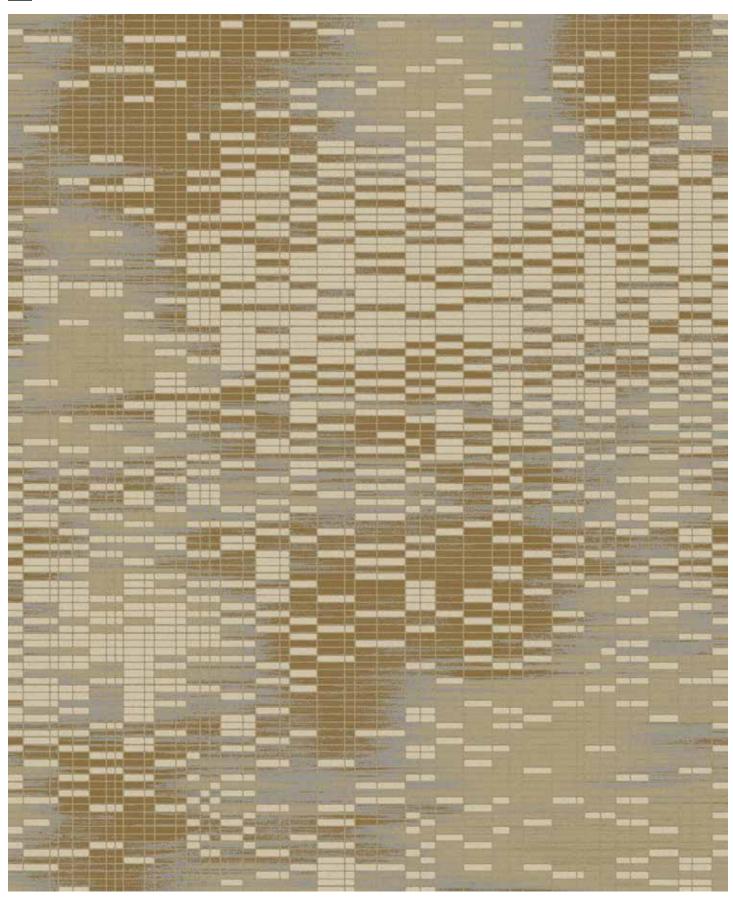

### 12CBDI90

12' x 18'

Pattern Perfect Broadloom

080185 4002 250007 930009

12CMDH07 12" x 36" Pattern Perfect Plank