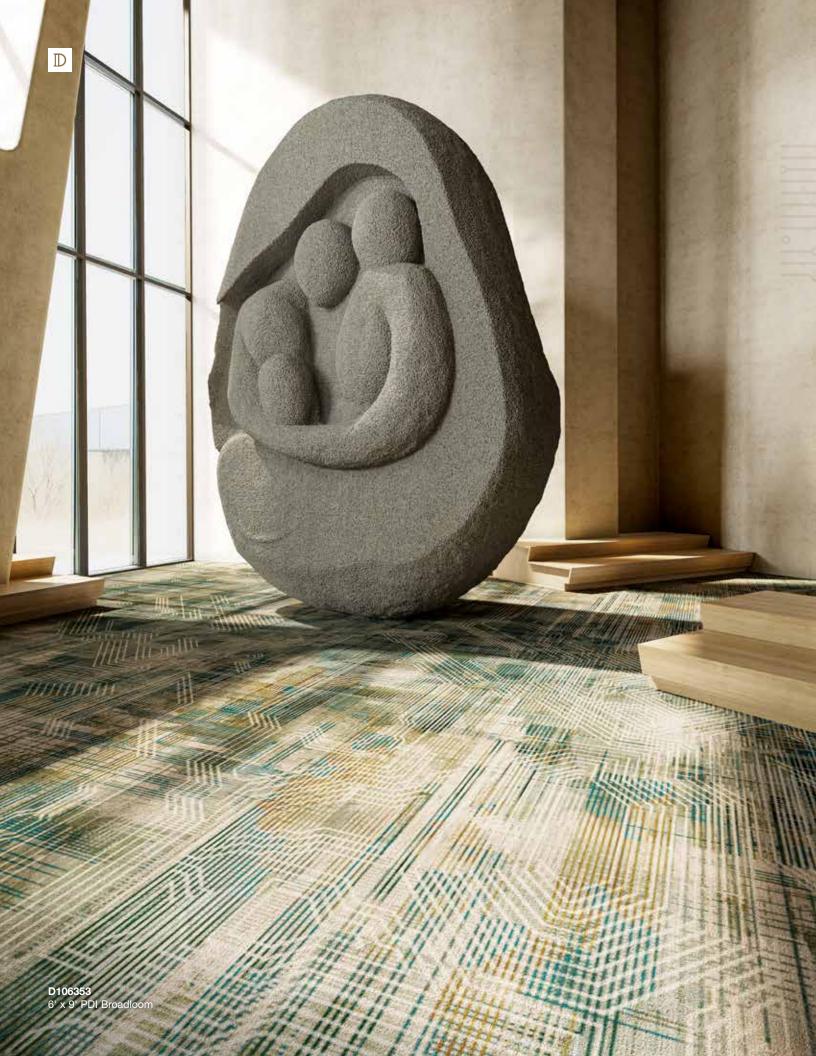

# PDI | Synthesis

A patented 3D layering of pattern and texture, Synthesis creates carpet with incomparable depth and richness, as well as unlimited pattern and color options.

**CT106202 CT106203** 12" x 36" PDI Plank

**D106353** 6' x 9' PDI Broadloom

7KK1

7KK2

7N24

7T3

7S9

318

5D6