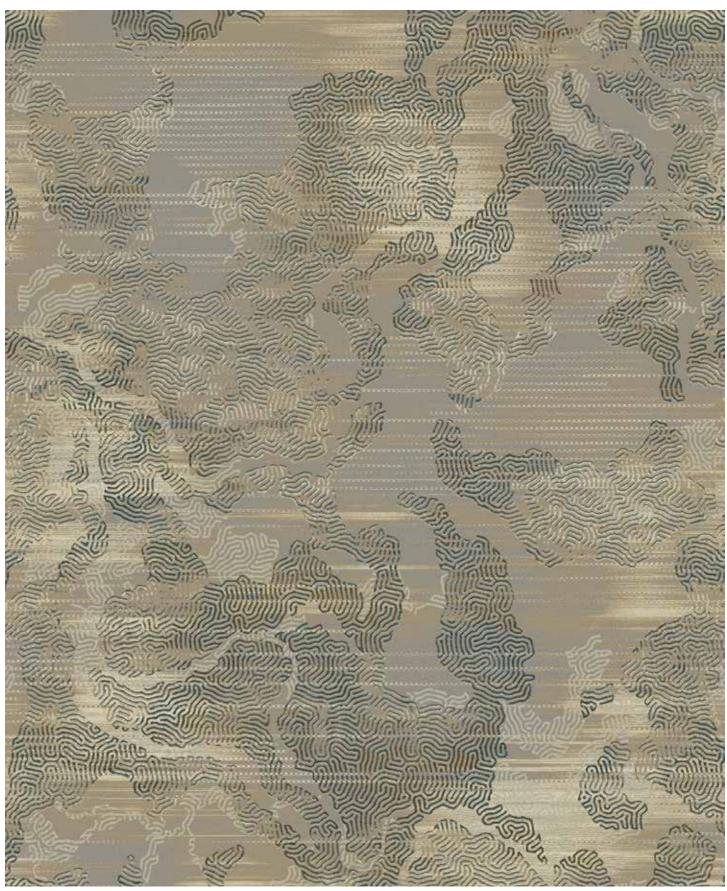

QTW106302 12' x 18' Broadloom, Definity

680004 C, LL

6021

QTW106146 12' x 18' Broadloom, Definity

**QTW105638**7' 6" x 18'
Corridor, Definity

QTW107101 12' x 18' Broadloom, Definity

080185 4002 5213 C C, L, LL C, L