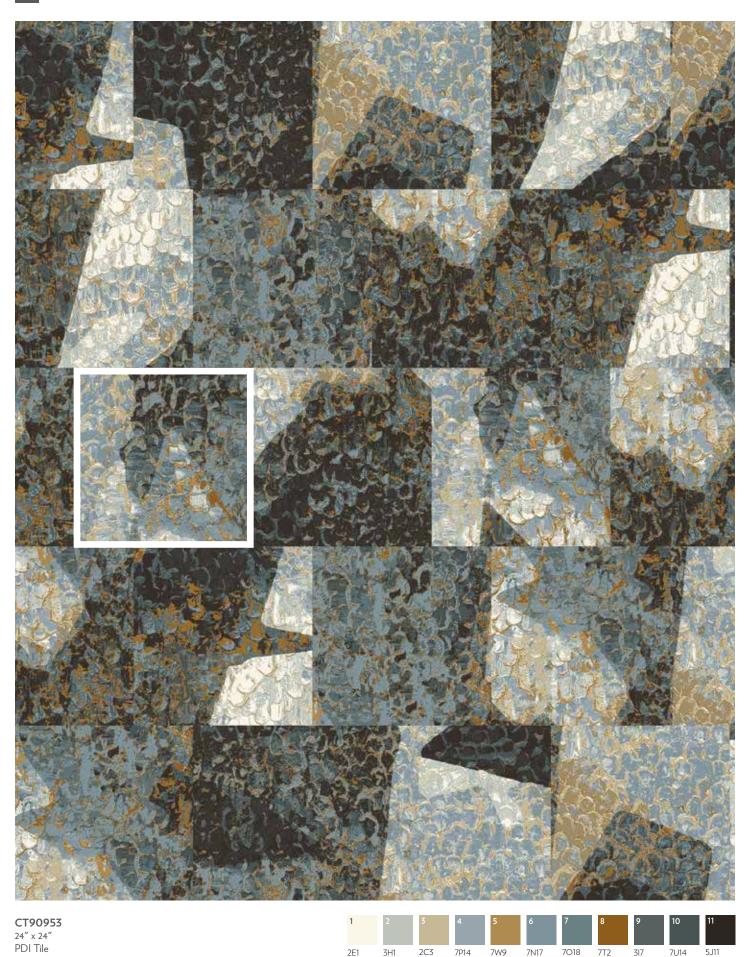

# PDI | SYNTHESIS

A patented 3D layering of pattern and texture, Synthesis by Durkan creates carpet with incomparable depth and richness, as well as unlimited pattern and color options.

#### Richness of Synthesis

Multi level cut and loop texture base grades are digitally precision dye injected (PDI) with pattern and color designed by you.

#### More Color

Colorize patterns with up to 12 colors in a palette standard. The multi-level cut and loop texture will contribute additional depth and dimension.

#### More Flexibility

Available in Broadloom as well as 12"x36", 24"x24", and our new 36"x36" size options.

2E1

3H1

7P14

7W9

7N17

7018