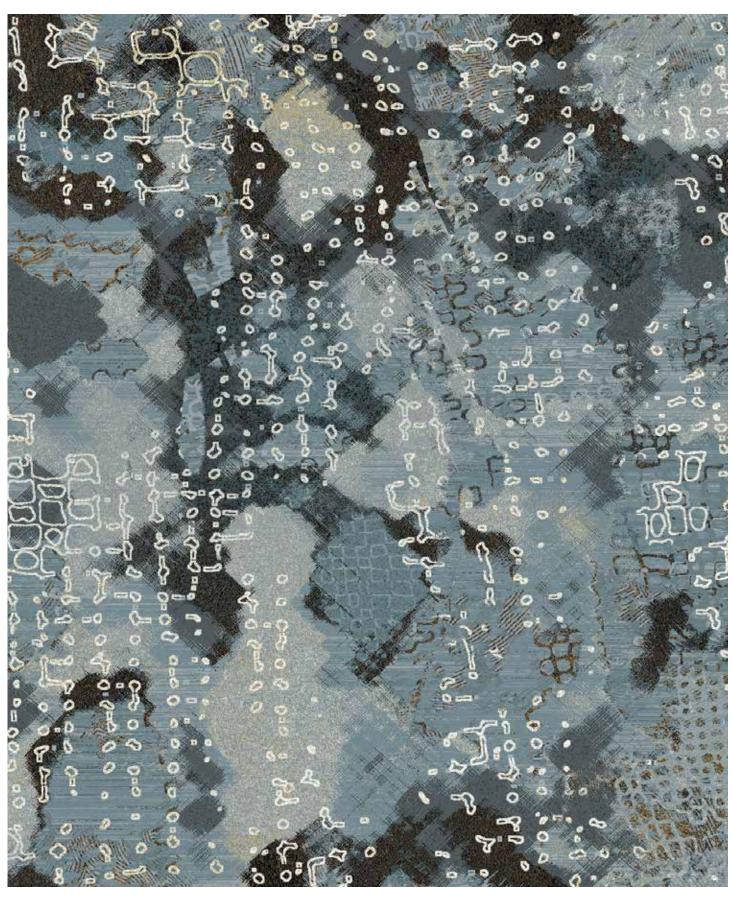

# **SPECTRAFIT**

Durkan's Spectrafit pattern match technology allows you to scale up any design to meet the needs of your space. Hotel owners & guests can enjoy dramatic, large patterns with near infinite design capabilities.

- Custom fitted broadloom ideal for large public spaces such as ballrooms and pre-function areas
- Precise pattern match reduces unnecessary waste, providing a more sustainable solution
- Efficient to install

The Abstract Artistry Collection elevates hospitality flooring design to new heights with Definity public space and corridor options, Pattern Perfect broadloom and tile, PDI tile products and coordinating tufted broadloom patterns for guest rooms.