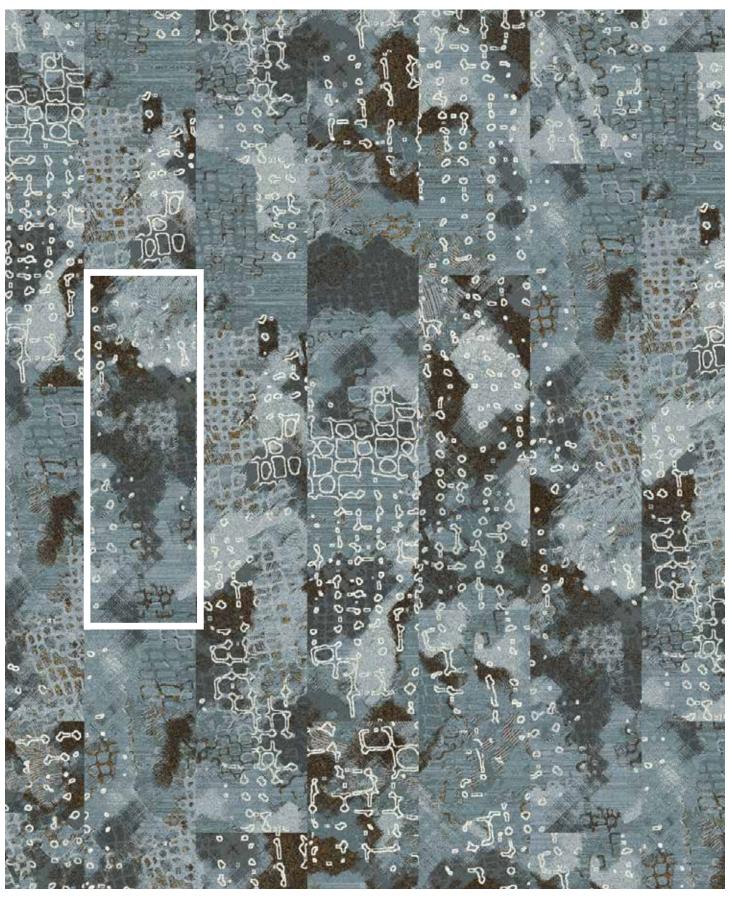

# PDI | SYNTHESIS

A patented 3D layering of pattern and texture, Synthesis by Durkan creates carpet with incomparable depth and richness, as well as unlimited pattern and color options.

#### Richness of Synthesis

Multi level cut and loop texture base grades are digitally precision dye injected (PDI) with pattern and color designed by you.