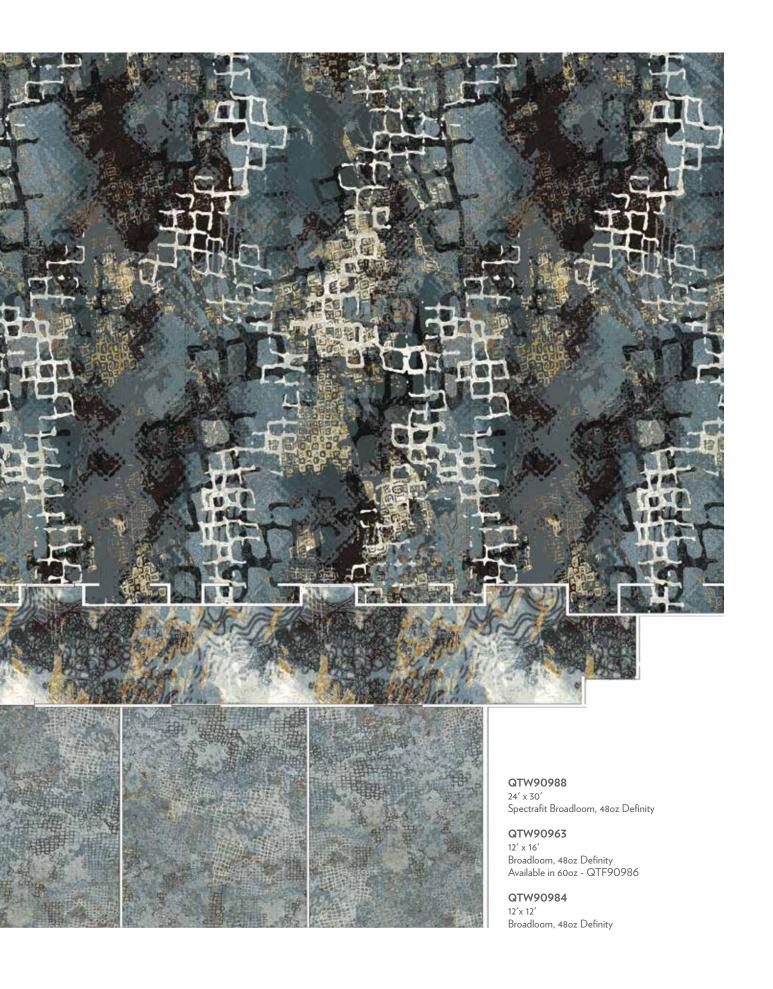

QTW90988 24' x 30' Spectrafit Broadloom, Definity

# **SPECTRAFIT**

Durkan's Spectrafit pattern match technology allows you to scale up any design to meet the needs of your space. Hotel owners & guests can enjoy dramatic, large patterns with near infinite design capabilities.

- Custom fitted broadloom ideal for large public spaces such as ballrooms and pre-function areas
- Precise pattern match reduces unnecessary waste, providing a more sustainable solution
- Efficient to install