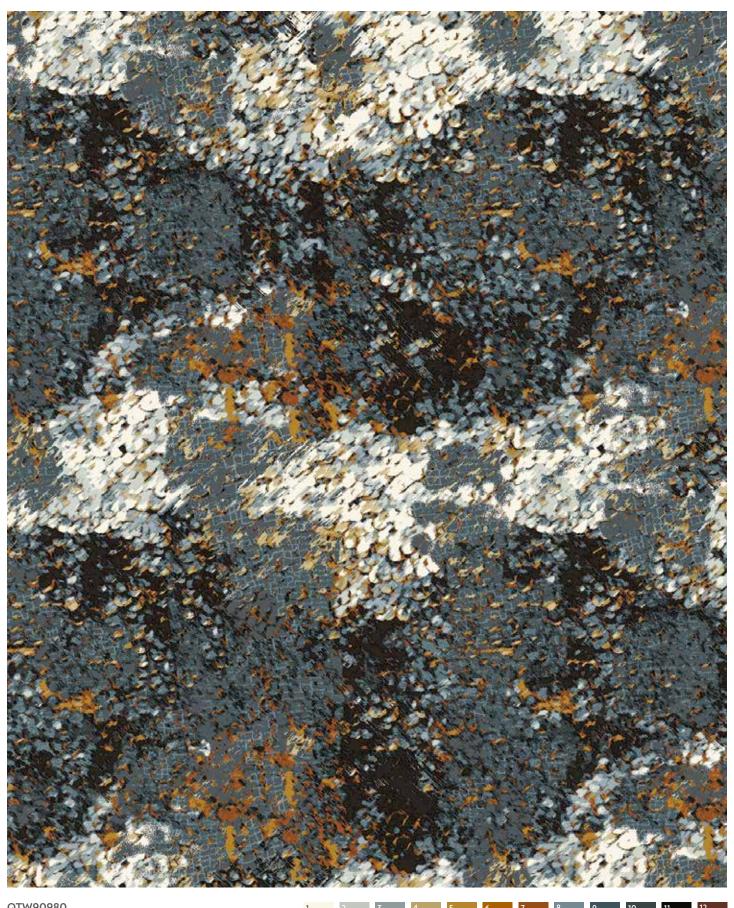

QTW90980 12' x 12' Broadloom, Definity 
 1
 2
 3
 4
 5
 6
 7
 8
 9
 10
 11
 12

 820006
 930010
 090093
 7058
 M20060
 234111
 6002
 6014
 6022
 960009
 097111
 1682

 C
 C, LL
 C, LL
 C, L
 C, LL
 C, LL
 C, LL
 C, LL
 C, LL
 C

The Abstract Artistry Collection elevates hospitality flooring design to new heights with Definity public space and corridor options, Pattern Perfect broadloom and tile, PDI tile products and coordinating tufted broadloom patterns for guest rooms.