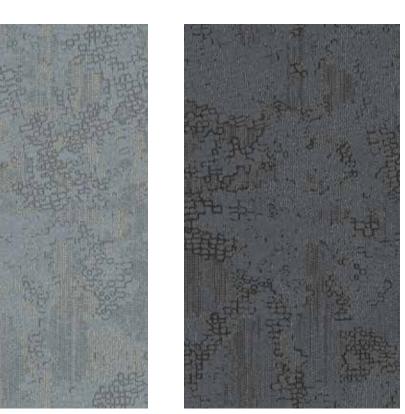

# TUFTED BROADLOOM

Up the comfort with Durkan's tufted broadloom carpet, the ideal solution for perfectly appointed guest rooms. As part of a complete range of soft surfaces that meet the needs of these spaces, our guest room solutions evoke a sense of calm and create an environment that allows your guests to relax, recharge, refocus and redirect.

#### **Healthier Environments**

All of our tufted broadlooms are Red-List-Free, meaning healthier interior environments for guests.

**12PMAK40** 6' x 6' Tufted Broadloom

A B C 820006 960009 6014

**12PMAK40** 6' x 6' Tufted Broadloom

12PMAK40 6' x 6' Tufted Broadloom

097111 M20060 930010

**12PMAA55** 6' x 6' Tufted Broadloom

A B C 820006 960009 6014

**12PMAA55** 6' x 6' Tufted Broadloom

A B C 090093 097111 960009

**12PMAA55** 6' x 6' Tufted Broadloom