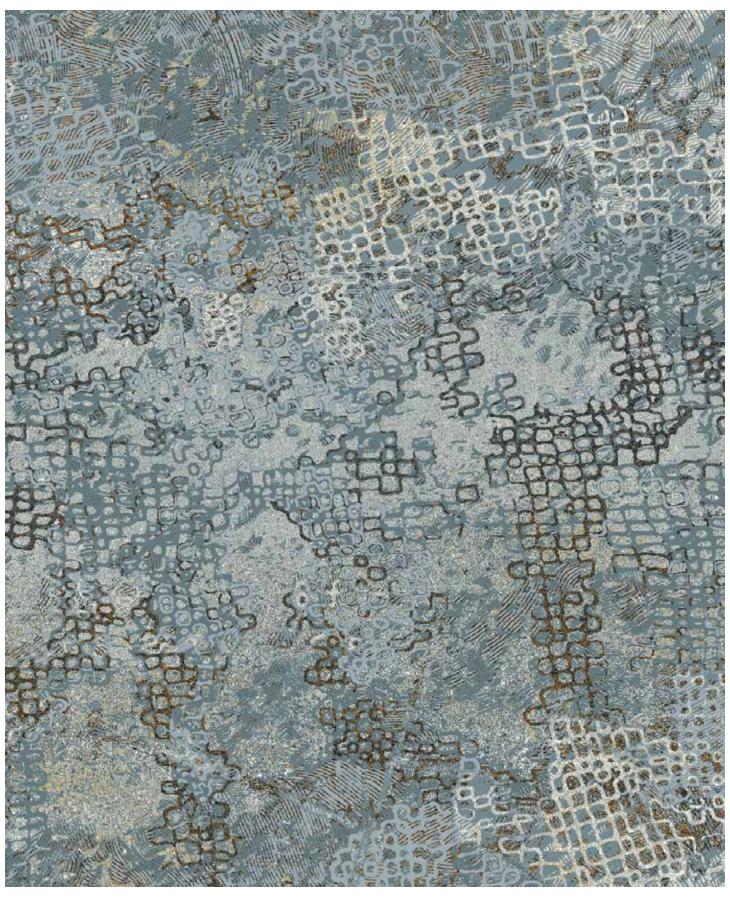

# PDI | SYNTHESIS

A patented 3D layering of pattern and texture, Synthesis by Durkan creates carpet with incomparable depth and richness, as well as unlimited pattern and color options.

#### Richness of Synthesis

Multi level cut and loop texture base grades are digitally precision dye injected (PDI) with pattern and color designed by you.

#### More Texture

Texture base grades are available in five standard textures as well as many custom textures.

#### More Choice

Choose from Durkan's extensive pattern collection, or go custom with a design of your own.

#### More Color

Colorize patterns with up to 12 colors in a palette standard. The multi-level cut and loop texture will contribute additional depth and dimension.

#### More Flexibility

Available in Broadloom as well as 12"x36", 24"x24", and our new 36"x36" size options.

2E1

3H1

7P14

7W9

7N17

7018