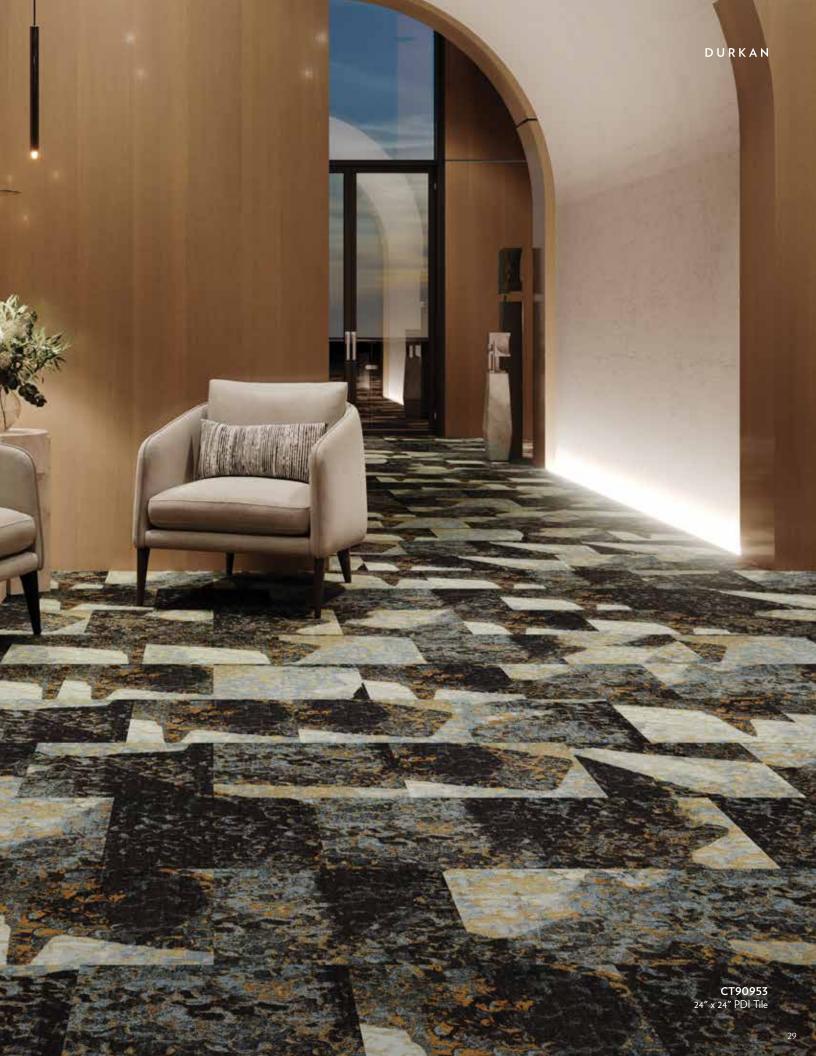

# PDI | SYNTHESIS

A patented 3D layering of pattern and texture, Synthesis by Durkan creates carpet with incomparable depth and richness, as well as unlimited pattern and color options.

#### Richness of Synthesis

Multi level cut and loop texture base grades are digitally precision dye injected (PDI) with pattern and color designed by you.

The Abstract Artistry Collection elevates hospitality flooring design to new heights with Definity public space and corridor options, Pattern Perfect broadloom and tile, PDI tile products and coordinating tufted broadloom patterns for guest rooms.