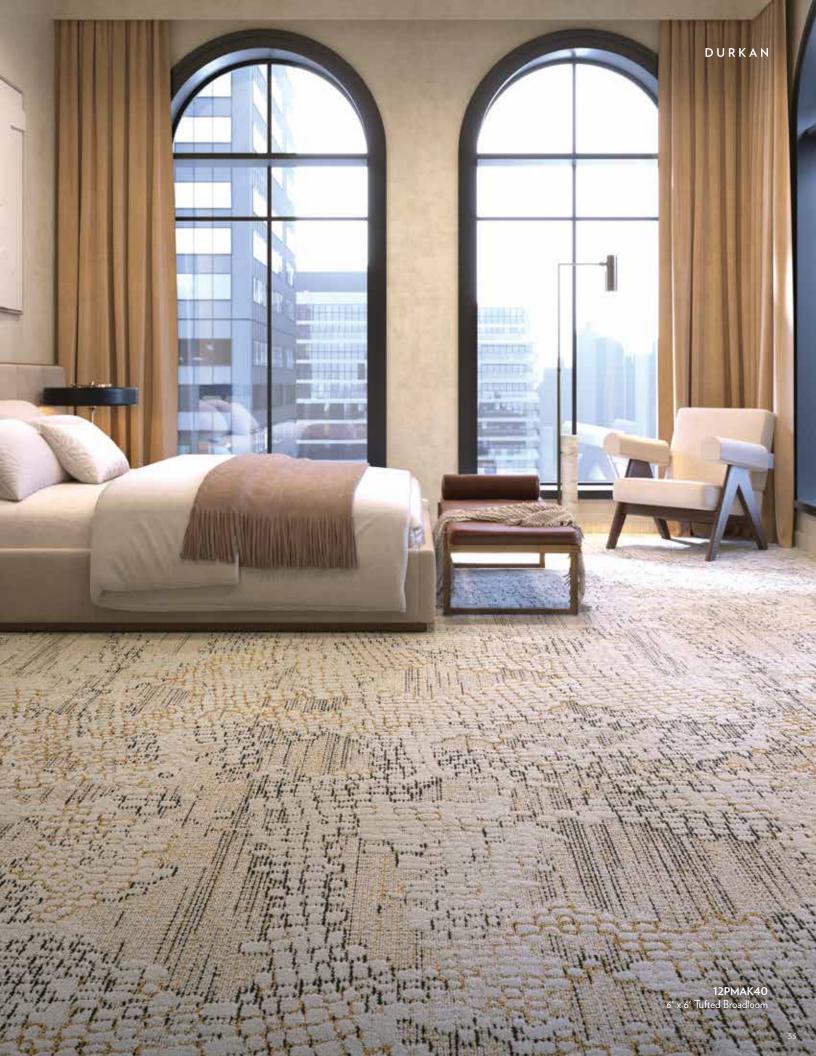

# TUFTED BROADLOOM

Up the comfort with Durkan's tufted broadloom carpet, the ideal solution for perfectly appointed guest rooms. As part of a complete range of soft surfaces that meet the needs of these spaces, our guest room solutions evoke a sense of calm and create an environment that allows your guests to relax, recharge, refocus and redirect.

#### Complimentary Design

Tufted broadloom can incorporate multi-color designs to perfectly compliment the other interior spaces in a project.

#### **Enhanced Comfort**

Cut and loop options create luxe spaces and provide enhanced comfort under foot.

#### **Healthier Environments**

All of our tufted broadlooms are Red-List-Free, meaning healthier interior environments for guests.

**12PMAK40** 6' x 6' Tufted Broadloom

A B C 820006 960009 6014

**12PMAK40** 6' x 6' Tufted Broadloom

12PMAK40 6' x 6' Tufted Broadloom

097111 M20060 930010

**12PMAA55** 6' x 6' Tufted Broadloom

A B C 820006 960009 6014

**12PMAA55** 6' x 6' Tufted Broadloom

A B C 090093 097111 960009

**12PMAA55** 6' x 6' Tufted Broadloom