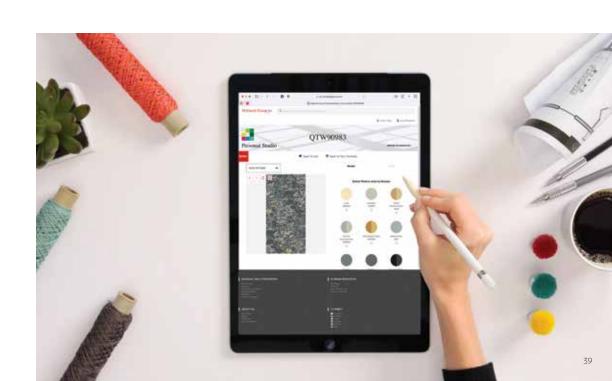

#### **Easy Personalization**

Our Personal Studio platform provides an enhanced custom experience with unlimited design capabilities and flexible low minimums.

## Personal Studio™

Flooring Personalized by You

Personal Studio<sup>™</sup> (p.s.), our innovative design personalization tool that allows you to put your own flair to our running line products, so you can make designs as unique as your project.

p.s. was developed to provide you with a tool that will allow you to streamline your efforts and respond quickly.

#### Visualize In A Room

You can personalize the color in any design from our selection of soft surface products, visualize it in a room scene, and order digital, print or physical samples easily.

#### **Photorealistic Simulations**

Personal Studio uses photorealistic simulations of the cut and loop textures of our PDI Synthesis bases and our CYP, Definity and tufted constructions so your designs are very close to the final product.

#### Find The Perfect Color

You can quickly iterate through multiple colorways and patterns to find the perfect fit for your project.

#### Multiple Projects

Save your favorite personalized products per project, and easily switch between them in an easy interface.

Explore: <a href="https://ps.mohawkgroup.com/">https://ps.mohawkgroup.com/</a>