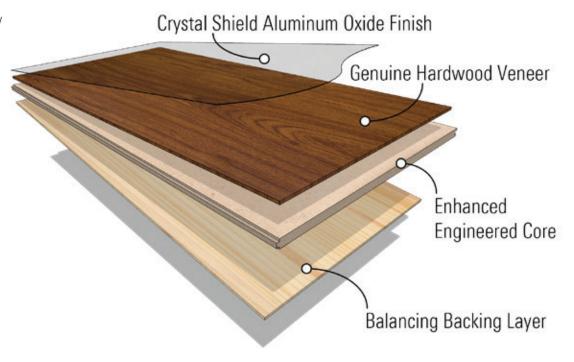

## PERFORMANCE TECHNOLOGY FOR NATURAL HARDWOOD

## **Innovation**

- TruFinish with EasyCare technology reduces soil build up and abrasive wear to help floors retain their beauty and everyday spills clean up easy (select styles)
- Improved stability reacts less to moisture and climate changes
- Up to 40% more impact and dent resistance than traditional engineered hardwoods