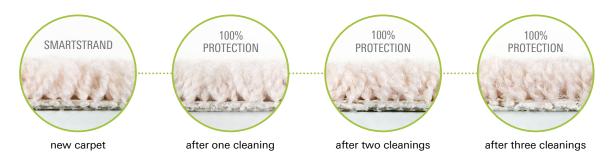

## SMARTSTRAND FOREVER CLEAN WITH BUILT-IN-PROTECTION

SmartStrand Forever Clean was stained and cleaned with just water. Even after three cleanings, SmartStrand Forever Clean remains 100% free of staining. Because the stain resistance is built into the fiber's core, it can never be washed or worn off the carpet, which means SmartStrand Forever Clean carpets will be the easiest carpets to clean.