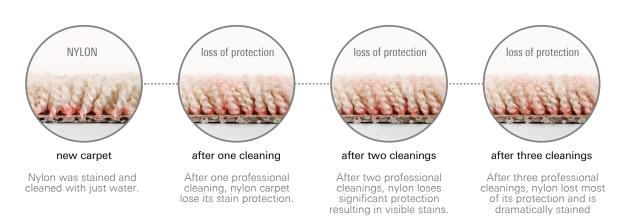

-----------|
| $\checkmark$ | 0% moisture absorption                                     |
| <b>√</b>     | OEKO-TEX Standard 100 certified free of harmful substances |
| ✓            | All Pet <sup>TM</sup> Protection & Warranty                |
| ✓            | Advanced Nanoloc <sup>™</sup> Spill and Soil Shield        |



## SMARTSTRAND FOREVER CLEAN WITH BUILT-IN-PROTECTION



SmartStrand Forever Clean was stained and cleaned with just water. Even after three cleanings, SmartStrand Forever Clean remains 100% free of staining. Because the stain resistance is built into the fiber's core, it can never be washed or worn off the carpet, which means SmartStrand Forever Clean carpets will be the easiest carpets to clean.

## COMPETITIVE NYLON TREATED WITH TOPICALLY APPLIED STAIN PROTECTION



## **SMARTSTRAND TECHNOLOGIES**



Unlike traditional backing, Mohawk carpets made with ReCover Backing Technology are 100% recyclable and reusable. This allows the entire carpet to be recycled and reused at the end of its life.



All Pet warranty covers all pets, all accidents, all the time.



ColorMax technology offers proprietary color blending that creates beautifully balanced, natural colorations with superior color saturation and enhanced color clarity.