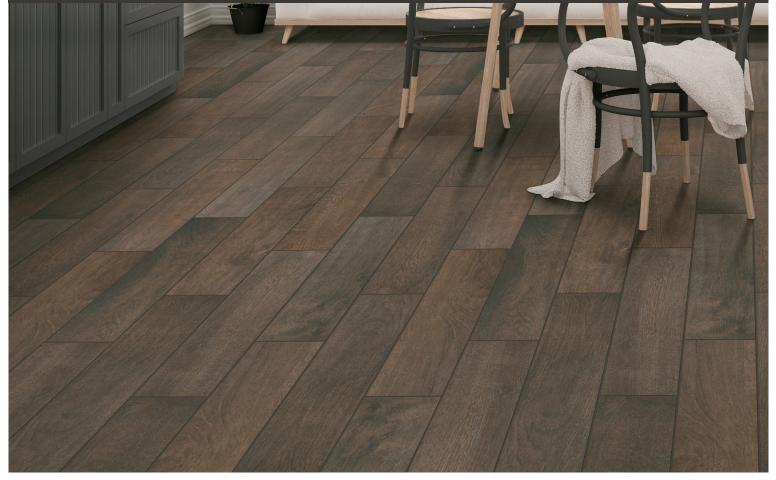

PORCELAIN TILE

Capitalizing on the most popular style in the market,
Maycrest pressed porcelain collection offers supreme
hardwood realism with authentic hand-scraped texture.
The stunning color palette features Hazelnut Spice, Sunset
Natural and Light Charcoal with a range of trending hues for
each option.

Beautifully emulating the look and feel of true wood, Maycrest features a subtle textured punch for a more authentic wood feel, providing the much sought-after, soft hand-scraped visual. State-of-the-art Reveal Imaging technology adds realistic depth and multi-tonal dimension to the 6" x 24" planks, which are proudly made in the USA.

## **MAYCREST**

Cover and Above: HAZELNUT SPICE-MC42

FLOOR TILE

WALL TILE

BACKSPLASHES/ COUNTERTOPS

SCRATCH RESISTANCE

REVEAL IMAGING™

RECOMMENDED GROUT JOINT