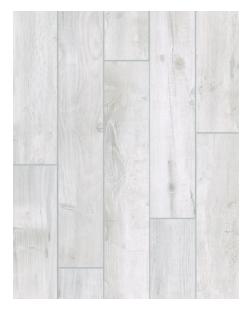

#### BELFONTE PORCELAIN TILE -

COASTAL BEACHWOOD T852P-BV10

WHISKEY BARREL T852P-BV11

NANTUCKET ESTATE T852P-BV12

**PETRIFIED FOREST** T852P-BV13

**TRUFFLE BARNWOOD** T852P-BV14