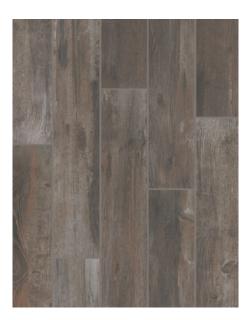

PORCELAIN TILE

In answer to the popularity of multi-tonal hardwoods, Mohawk offers the Belfonte collection. The ultra-realistic barnwood visuals with authentic hardwood texture provide the rich warmth of real wood floors, but in a porcelain tile. And the 8" x 48" format appeals to designers and homeowners who prefer today's longer, wider planks. Choose from the warm browns and beiges in Truffle Barnwood and Whiskey Barrel, or opt for cool grays in Nantucket Estate and Coastal Beachwood. Mohawk's patented Reveal Imaging™ provides stunning harwood realism, and TruEdge™ technology allows for tighter grout joints, further enhancing Belfonte's authentic wood look.

#### BELFONTE PORCELAIN TILE -

COASTAL BEACHWOOD T852P-BV10

WHISKEY BARREL T852P-BV11

NANTUCKET ESTATE T852P-BV12

**PETRIFIED FOREST** T852P-BV13

**TRUFFLE BARNWOOD** T852P-BV14