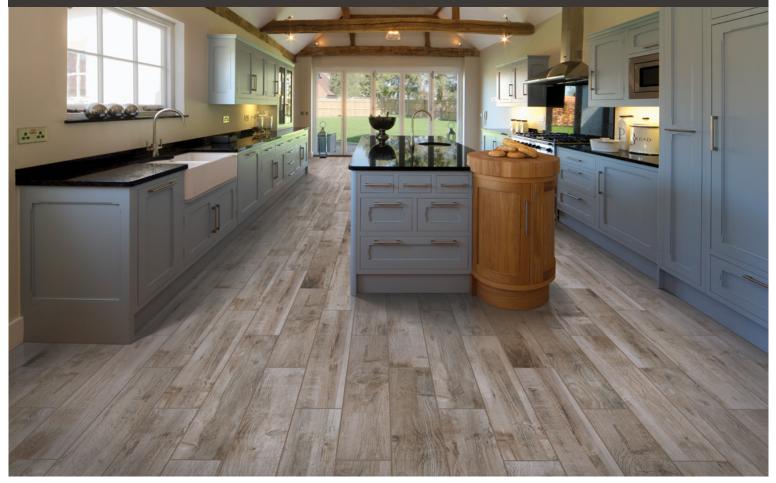

PORCELAIN TILE

In answer to the popularity of multi-tonal hardwoods, Mohawk offers the Belfonte collection. The ultra-realistic barnwood visuals with authentic hardwood texture provide the rich warmth of real wood floors, but in a porcelain tile. And the 8" x 48" format appeals to designers and homeowners who prefer today's longer, wider planks. Choose from the warm browns and beiges in Truffle Barnwood and Whiskey Barrel, or opt for cool grays in Nantucket Estate and Coastal Beachwood. Mohawk's patented Reveal Imaging™ provides stunning harwood realism, and TruEdge™ technology allows for tighter grout joints, further enhancing Belfonte's authentic wood look.

TRUEDGE™

REVEAL IMAGING™

TILE SIZES: Available in 8" x 48" tile size