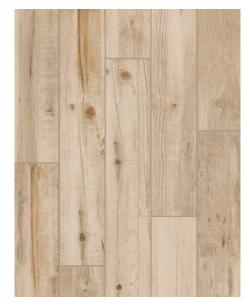

#### BELFONTE PORCELAIN TILE -

COASTAL BEACHWOOD T852P-BV10

WHISKEY BARREL T852P-BV11

NANTUCKET ESTATE T852P-BV12

**PETRIFIED FOREST** T852P-BV13

**TRUFFLE BARNWOOD** T852P-BV14