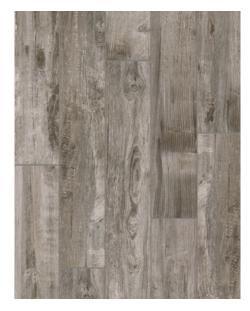

#### BELFONTE PORCELAIN TILE -

COASTAL BEACHWOOD T852P-BV10

WHISKEY BARREL T852P-BV11

NANTUCKET ESTATE T852P-BV12

**PETRIFIED FOREST** T852P-BV13

**TRUFFLE BARNWOOD** T852P-BV14