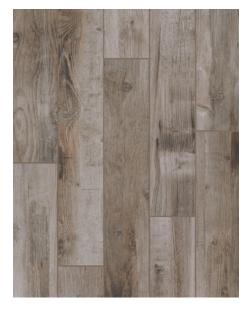

PORCELAIN TILE

In answer to the popularity of multi-tonal hardwoods, Mohawk offers the Belfonte collection. The ultra-realistic barnwood visuals with authentic hardwood texture provide the rich warmth of real wood floors, but in a porcelain tile. And the 8" x 48" format appeals to designers and homeowners who prefer today's longer, wider planks. Choose from the warm browns and beiges in Truffle Barnwood and Whiskey Barrel, or opt for cool grays in Nantucket Estate and Coastal Beachwood. Mohawk's patented Reveal Imaging™ provides stunning harwood realism, and TruEdge™ technology allows for tighter grout joints, further enhancing Belfonte's authentic wood look.

#### BELFONTE PORCELAIN TILE -

COASTAL BEACHWOOD T852P-BV10

WHISKEY BARREL T852P-BV11

NANTUCKET ESTATE T852P-BV12

**PETRIFIED FOREST** T852P-BV13

**TRUFFLE BARNWOOD** T852P-BV14