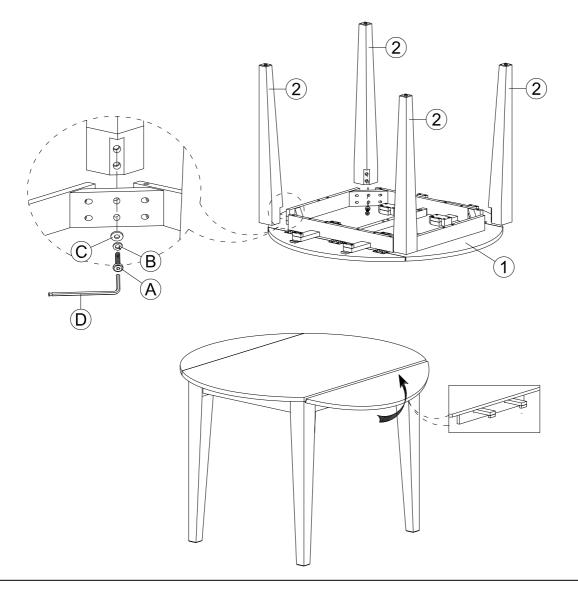

| Parts List |           |     |  |  |
|------------|-----------|-----|--|--|
| #          |           | QTY |  |  |
| 1          | Table Top | 1   |  |  |
| 2          | Table Leg | 4   |  |  |

| Hardware List |              |   |         |     |  |  |
|---------------|--------------|---|---------|-----|--|--|
| #             |              |   | SIZE    | QTY |  |  |
| А             | Bolt         | 0 | M8 x 70 | 8   |  |  |
| В             | Lock Washer  | Ş |         | 8   |  |  |
| С             | Washer       | 0 |         | 8   |  |  |
| D             | Allen Wrench |   |         | 1   |  |  |
|               | Allen Wrench |   |         | 1   |  |  |