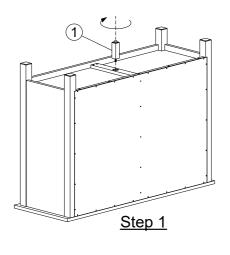

| Parts List |                     |     |  |  |
|------------|---------------------|-----|--|--|
| #          |                     | QTY |  |  |
| 1          | Center Leg          | 1   |  |  |
| 2          | Wood Shelf          | 1   |  |  |
| 3          | Removable Wine Rack | 6   |  |  |