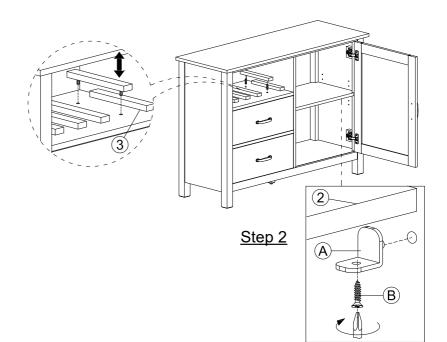

| Parts List |                     |     |  |  |
|------------|---------------------|-----|--|--|
| #          |                     | QTY |  |  |
| 1          | Center Leg          | 1   |  |  |
| 2          | Wood Shelf          | 1   |  |  |
| 3          | Removable Wine Rack | 6   |  |  |

| Hardware List |                  |        |      |     |  |  |
|---------------|------------------|--------|------|-----|--|--|
| #             |                  |        | SIZE | QTY |  |  |
| Α             | Shelf Pin        | f      |      | 4   |  |  |
| В             | Screw            | Dimmin |      | 4   |  |  |
| С             | Anti Tipping Kit |        |      | 2   |  |  |