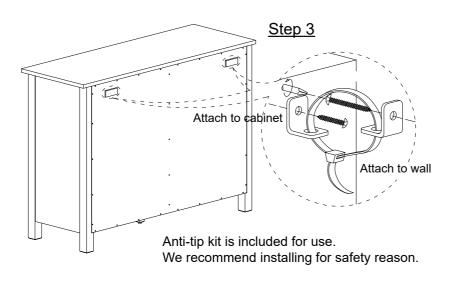

| Hardware List |                  |        |      |     |  |  |
|---------------|------------------|--------|------|-----|--|--|
| #             |                  |        | SIZE | QTY |  |  |
| Α             | Shelf Pin        | f      |      | 4   |  |  |
| В             | Screw            | Dimmin |      | 4   |  |  |
| С             | Anti Tipping Kit |        |      | 2   |  |  |