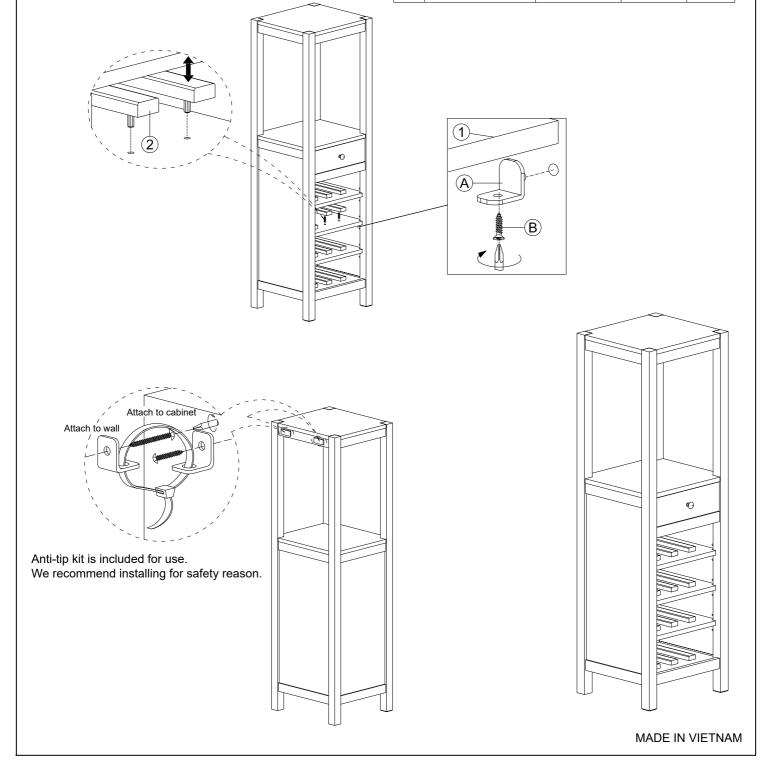

## **ASSEMBLY INSTRUCTION**

ITEM NO: SS-CA-V1860-BCH-C SS-CA-V1860-GRO-C

SS-CA-V1860-WMP-C

WINE CABINET-NANTUCKET CHERRY / OAK / MAPLE

Thank you for purchasing this quality product. Be sure to check all packing material carefully for small parts that may have come loose inside the carton during shipment. Identify and count all hardware and compare with the hardware list below. Keep all hardware out of reach of children.

| Parts List |                     |     |  |  |
|------------|---------------------|-----|--|--|
| #          |                     | QTY |  |  |
| 1          | Wood Shelf          | 3   |  |  |
| 2          | Removable Wine Rack | 9   |  |  |

| Hardware List |                  |        |      |     |  |  |
|---------------|------------------|--------|------|-----|--|--|
| #             |                  |        | SIZE | QTY |  |  |
| Α             | Shelf Pin        | F      |      | 12  |  |  |
| В             | Screw            | Dimmin |      | 12  |  |  |
| С             | Anti Tipping Kit |        |      | 2   |  |  |