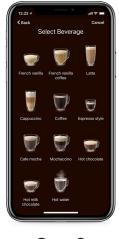

**Step 3** Select your beverage

•

(WATER)

KEURIG

**Step 4** Customize your selection, then press BREW!

\* Bluetooth® capability must be enabled on your phone for Remote Brew to work

Touchless brewing can be enabled by equipping your Bean-To-Cup Coffee Maker with Bluetooth<sup>®</sup> capabilities. A compact kit provides everything you need to install in as little as 20 minutes - with no ongoing connectivity fees!