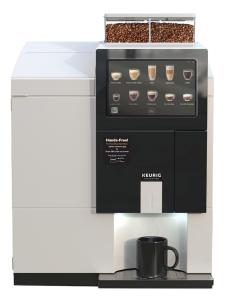

# What coffee makers are compatible with the Remote Brew app?

The Eccellenza Touch<sup>™</sup> and Eccellenza Momentum<sup>™</sup> are both compatible with the Remote Brew app once Bluetooth<sup>®</sup> capability is enabled