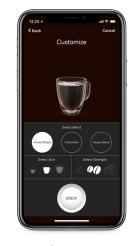

**Step 3** Select your beverage

•

(WATER)

KEURIG

**Step 4** Customize your selection, then press BREW!

\* Bluetooth® capability must be enabled on your phone for Remote Brew to work

Touchless brewing can be enabled by equipping your Bean-To-Cup Coffee Maker with Bluetooth<sup>®</sup> capabilities. A compact kit provides everything you need to install in as little as 20 minutes - with no ongoing connectivity fees!