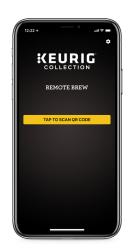

### How it Works:\*

Step 1

Scan the QR code on the machine to download the app. Then, simply follow steps 2-4 to enable touchless brewing for all future brews!

**Step 2** Open the Remote Brew app, scan the QR code