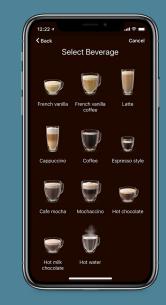

**Step 3** Select your beverage

•

(WATER)

KEURIG

**Step 4** Customize your selection, then press BREW!

\* Bluetooth® capability must be enabled on your phone for Remote Brew to work

Touchless brewing can be enabled by equipping your Bean-To-Cup Coffee Maker with Bluetooth<sup>®</sup> capabilities. A compact kit provides everything you need to install in as little as 20 minutes - with no ongoing connectivity fees!