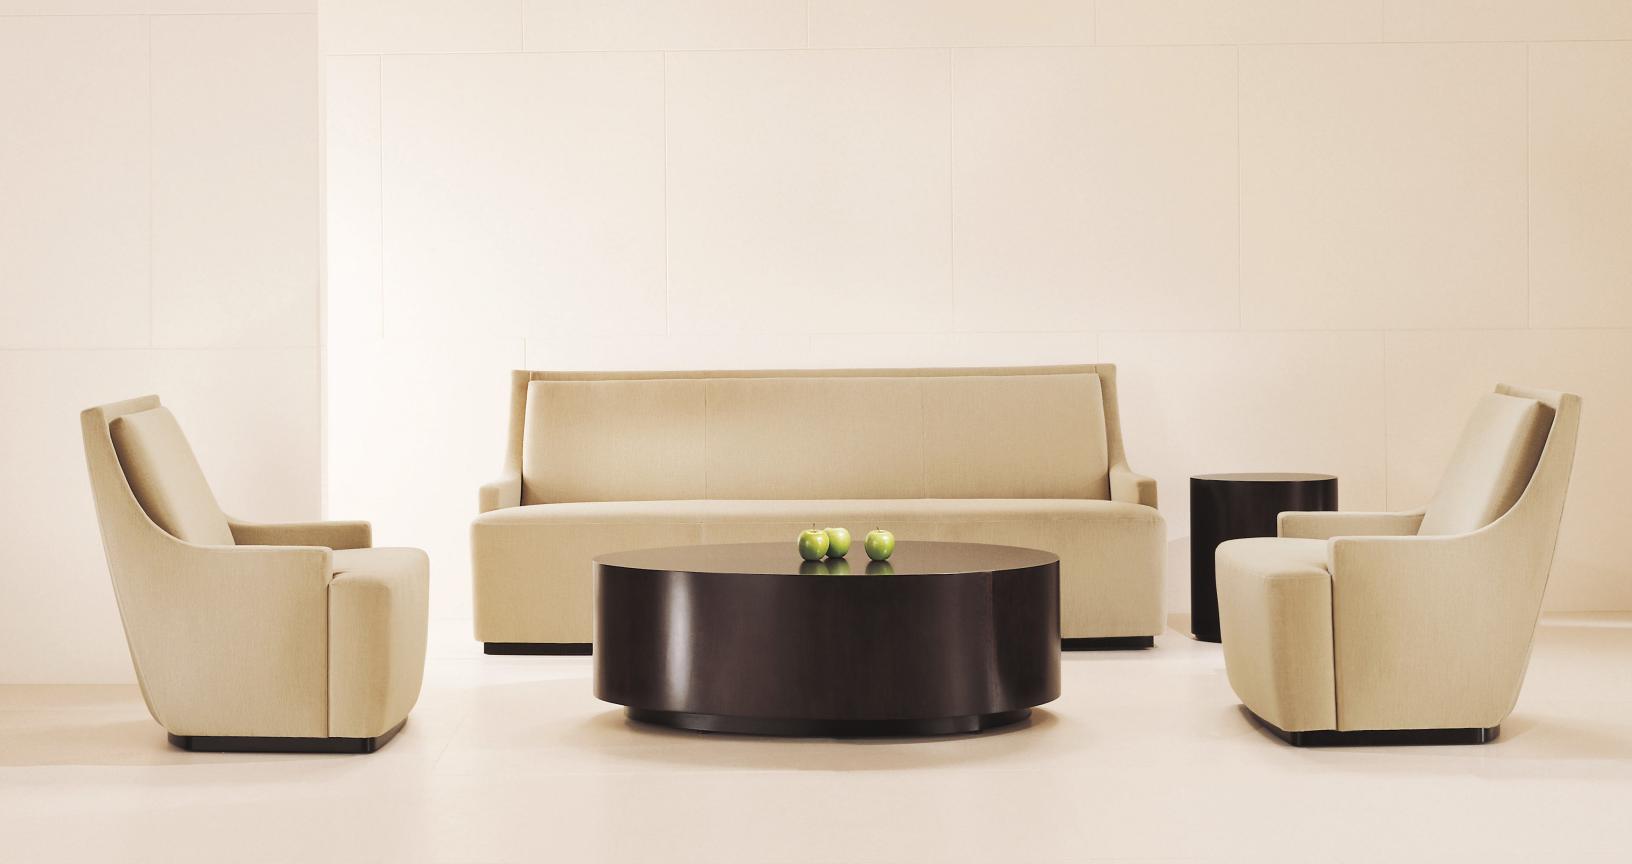

Scoop lounge chair with a black fixed-plinth base, upholstered in HBF Textiles. Scoop plinth base lounge chairs are available as swivel plinth base.

Scoop sofa 31<sup>1/2</sup>OH x 80OW x 32<sup>1/2</sup>OD

Oval Egg coffee table on maple wood

Scoop chair with swivel base upholstered in leather from HBF Textiles. Scoop Series ottoman 17<sup>1/2</sup>OH x 28OW x 22<sup>1/2</sup>OD with satin pewter metal base. Scoop swivel chair  $33^{1/2}$ OH x  $29^{1/2}$ OW x  $32^{1/2}$ OD with satin pewter metal base.