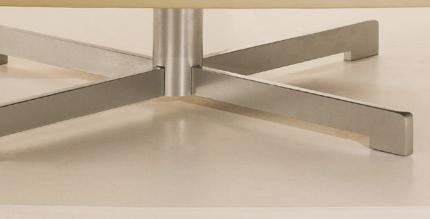

## THE SCOOP LOUNGE SERIES

Bark alter Shap with THE SCOOP LOUNGE SERIES valu

Scoop Series lounge chair 33<sup>1/2</sup>OH x 29<sup>1/2</sup>OW x 32<sup>1/2</sup>OD, upholstered in leather from HBF Textiles, swivel base in satin pewter finish