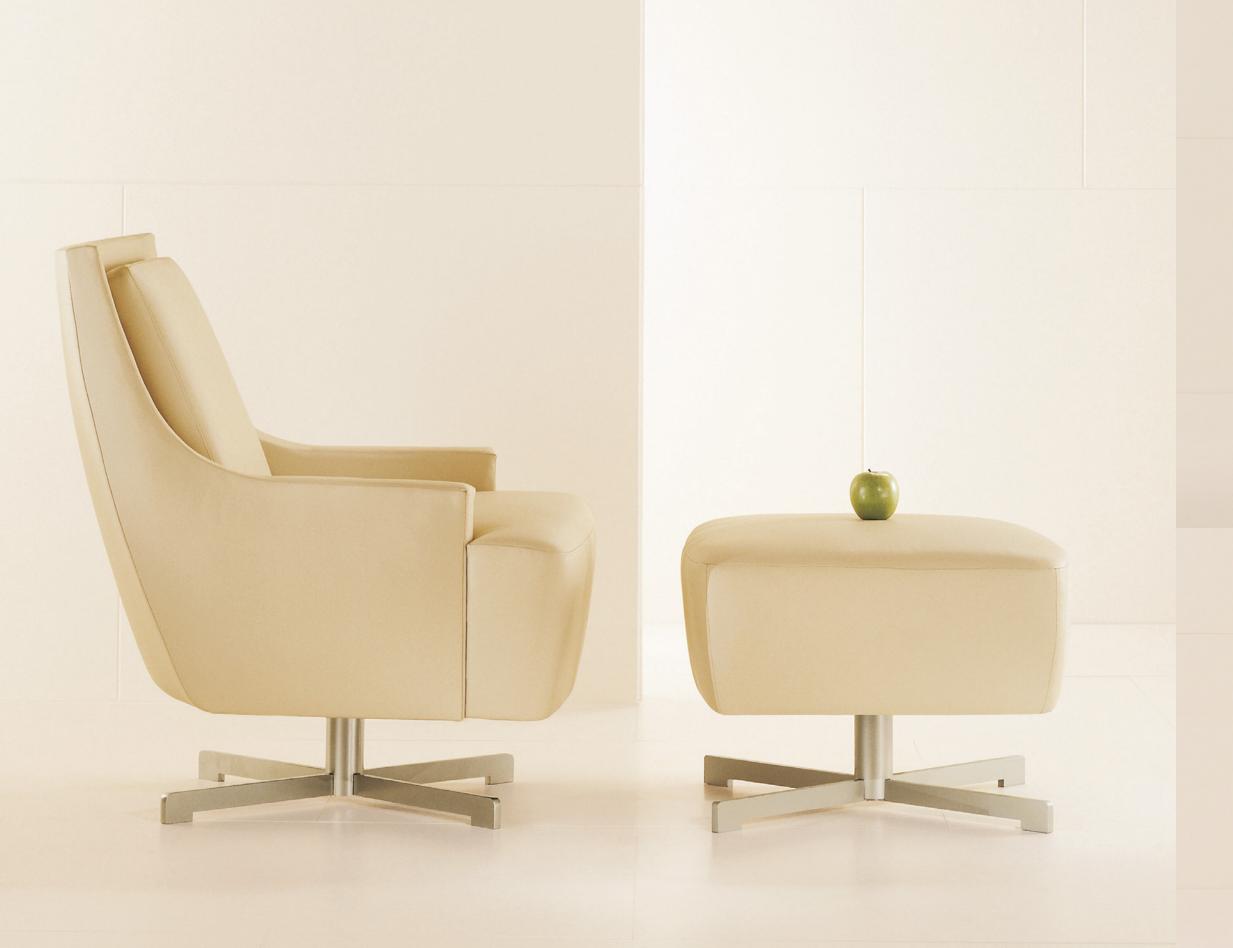

Oval Egg coffee table on maple wood

Scoop chair with swivel base upholstered in leather from HBF Textiles. Scoop Series ottoman 17<sup>1/2</sup>OH x 28OW x 22<sup>1/2</sup>OD with satin pewter metal base. Scoop swivel chair  $33^{1/2}$ OH x  $29^{1/2}$ OW x  $32^{1/2}$ OD with satin pewter metal base.