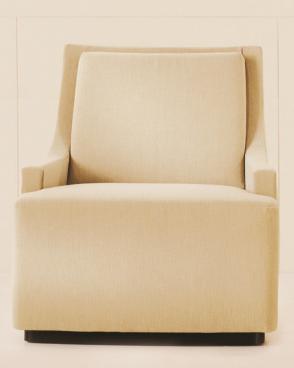

Scoop lounge chair with a black fixed-plinth base, upholstered in HBF Textiles. Scoop plinth base lounge chairs are available as swivel plinth base.

Scoop sofa 31<sup>1/2</sup>OH x 80OW x 32<sup>1/2</sup>OD