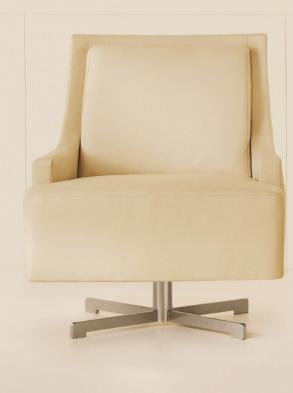

## THE SCOOP LOUNGE SERIES

Bark alter Shap with THE SCOOP LOUNGE SERIES valu

Scoop Series lounge chair 33<sup>1/2</sup>OH x 29<sup>1/2</sup>OW x 32<sup>1/2</sup>OD, upholstered in leather from HBF Textiles, swivel base in satin pewter finish