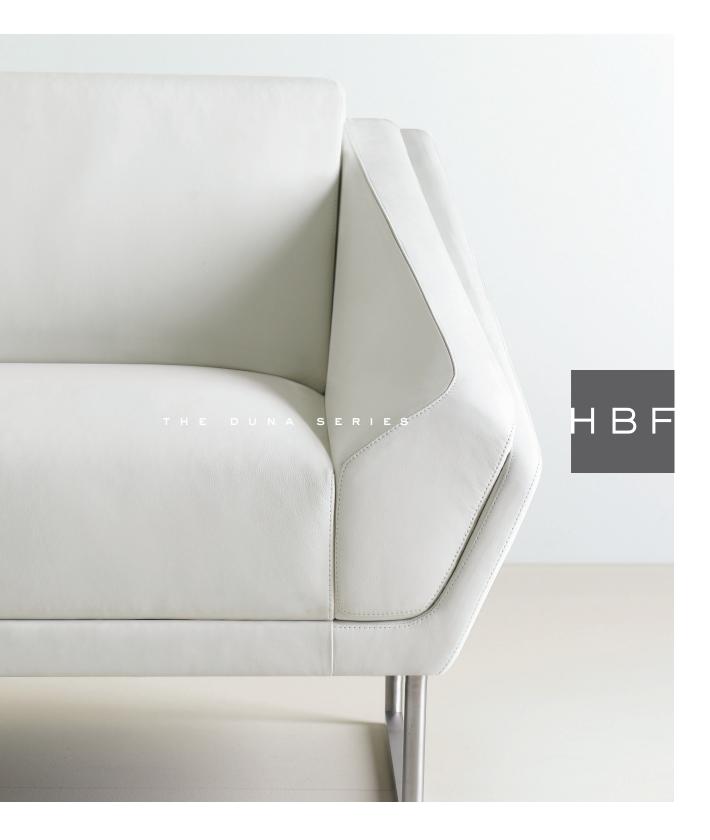

THE DUNA SERIES A sophisticated lounge series, designed by Mario Ruiz of Barcelona, offers a sculpted contemporary aesthetic equally adaptable for contract, residential or hospitality areas. The sofa and lounge chairs work beautifully together while appropriate as stand-alone seating units. With simplicity of line and purity of form, Duna possesses visual warmth and style combined with quality craftsmanship and attention to detail.

5151-30 The Duna lounge chair and sofa are anchored by brushed stainless steel bases featuring 5152-30 cylindrical vertical supports and rectangular horizontal sled bases. White leather used for upholstery is from HBF Textiles leather collection.

5151-30 The twisted, sculptural arm, 18" overall height, provides comfort for the user while emphasizing the exquisite contours of the lounge chair when viewed from any angle, 270H x 390W x 3140D. HBF POST OFFICE BOX 8 HICKORY, NC 28603-0008 TEL 828.328.2064 FAX 828.328.8816 WWW.HBF.COM