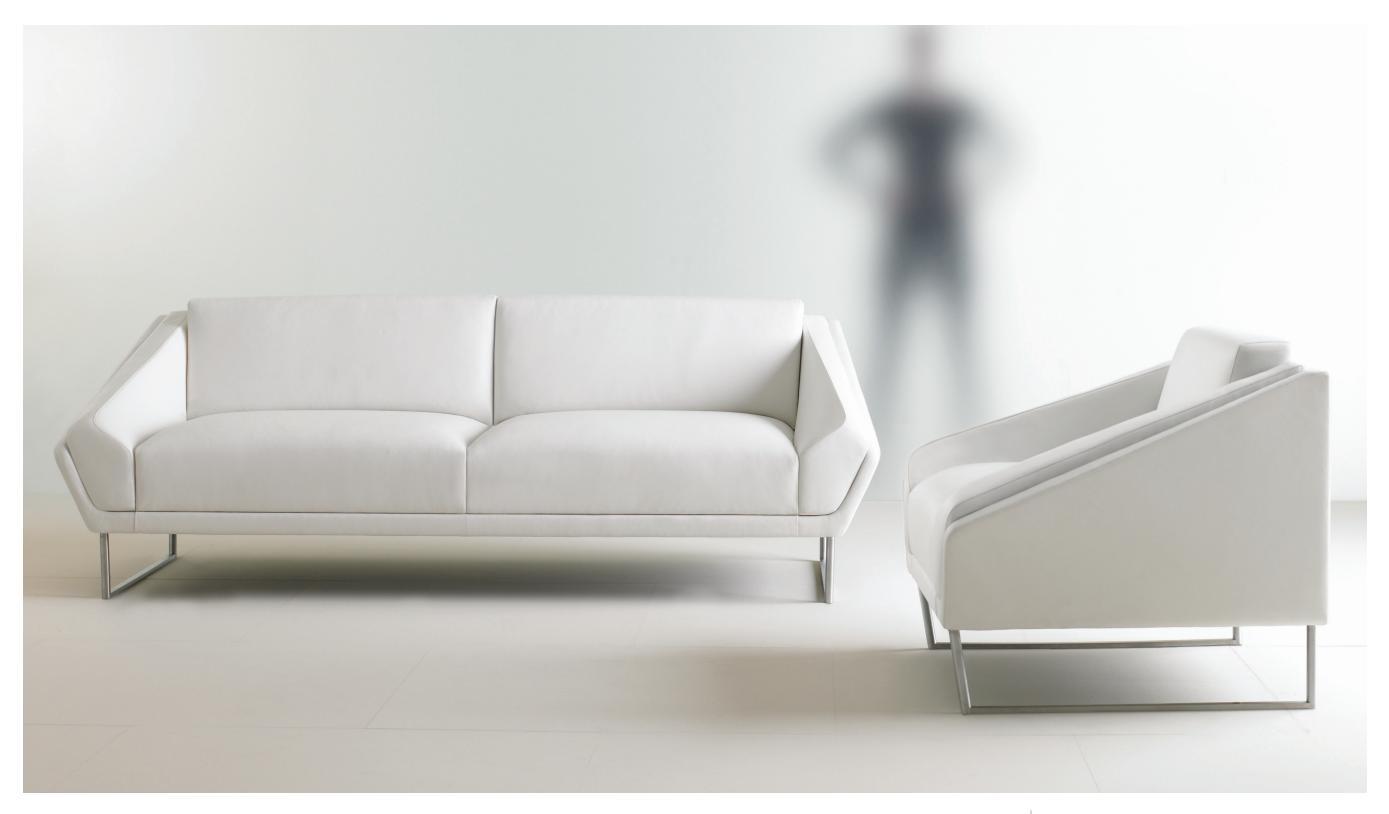

THE DUNA SERIES A sophisticated lounge series, designed by Mario Ruiz of Barcelona, offers a sculpted contemporary aesthetic equally adaptable for contract, residential or hospitality areas. The sofa and lounge chairs work beautifully together while appropriate as stand-alone seating units. With simplicity of line and purity of form, Duna possesses visual warmth and style combined with quality craftsmanship and attention to detail.

5151-30 The Duna lounge chair and sofa are anchored by brushed stainless steel bases featuring 5152-30 cylindrical vertical supports and rectangular horizontal sled bases. White leather used for upholstery is from HBF Textiles leather collection.

5151-30 The twisted, sculptural arm, 18" overall height, provides comfort for the user while emphasizing the exquisite contours of the lounge chair when viewed from any angle, 270H x 390W x 3140D. HBF POST OFFICE BOX 8 HICKORY, NC 28603-0008 TEL 828.328.2064 FAX 828.328.8816 WWW.HBF.COM