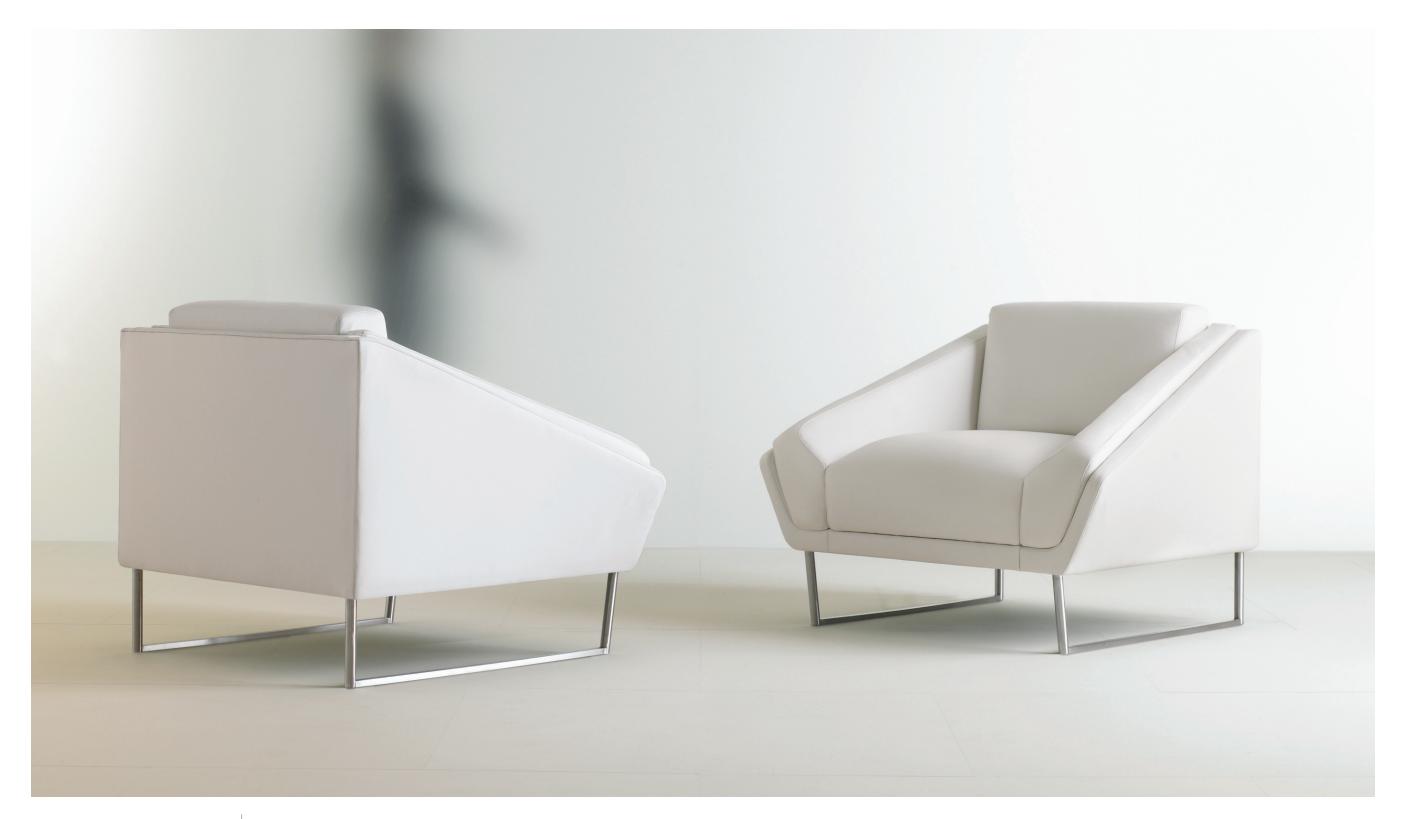

THE DUNA SERIES A sophisticated lounge series, designed by Mario Ruiz of Barcelona, offers a sculpted contemporary aesthetic equally adaptable for contract, residential or hospitality areas. The sofa and lounge chairs work beautifully together while appropriate as stand-alone seating units. With simplicity of line and purity of form, Duna possesses visual warmth and style combined with quality craftsmanship and attention to detail.

5151-30 The Duna lounge chair and sofa are anchored by brushed stainless steel bases featuring 5152-30 cylindrical vertical supports and rectangular horizontal sled bases. White leather used for upholstery is from HBF Textiles leather collection.

5151-30 The twisted, sculptural arm, 18" overall height, provides comfort for the user while emphasizing the exquisite contours of the lounge chair when viewed from any angle, 270H x 390W x 3140D. HBF POST OFFICE BOX 8 HICKORY, NC 28603-0008 TEL 828.328.2064 FAX 828.328.8816 WWW.HBF.COM