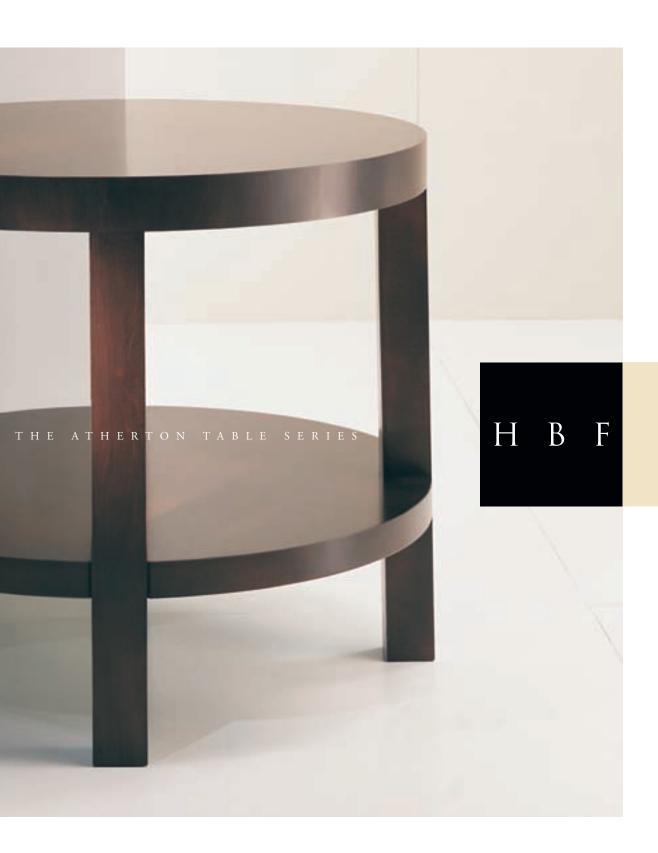

4101-11 Atherton occasional table, 18OW x 18OD x 24OH in HBF 02 Espresso finish.

Barbara Barry has created a sophisticated collection inspired by the elegant profiles of midcentury modernism and based on the principle of "thinking simply." Offering pieces that work together to create simplicity and serenity, these tables are appropriate for both executive office and residential use.

The Atherton Table Series

4106-11 Atherton console table, 540W x 180D x 330H, with ribbed apron detail.

HBF POST OFFICE BOX 8 HICKORY, NC 28603-0008 TEL 828.328.2064 FAX 828.328.8816 WWW.HBF.COM

SHOWROOMS PACIFIC DESIGN CENTER SUITE B-270 LOS ANGELES, CA 90069