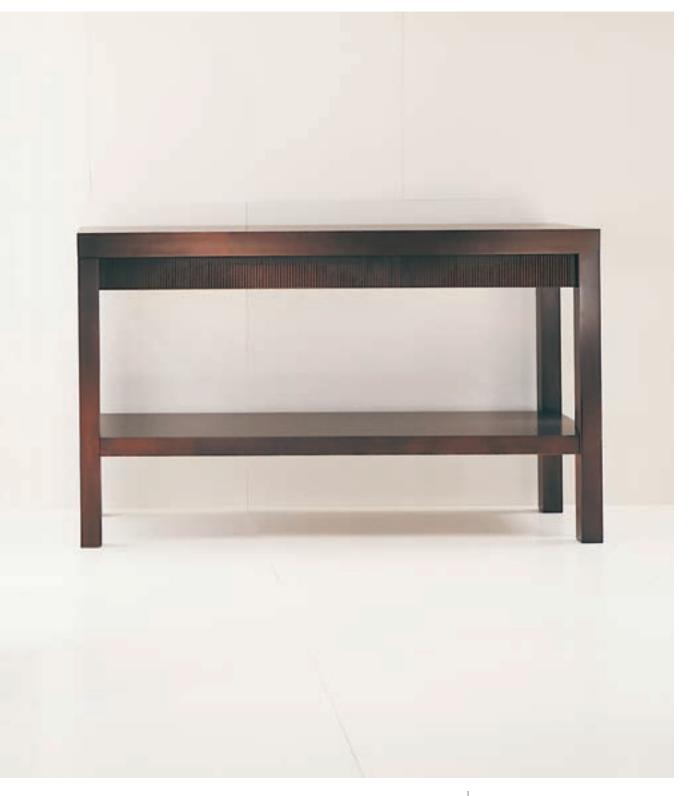

The Atherton Table Series

4106-11 Atherton console table, 540W x 180D x 330H, with ribbed apron detail.

HBF POST OFFICE BOX 8 HICKORY, NC 28603-0008 TEL 828.328.2064 FAX 828.328.8816 WWW.HBF.COM

SHOWROOMS PACIFIC DESIGN CENTER SUITE B-270 LOS ANGELES, CA 90069