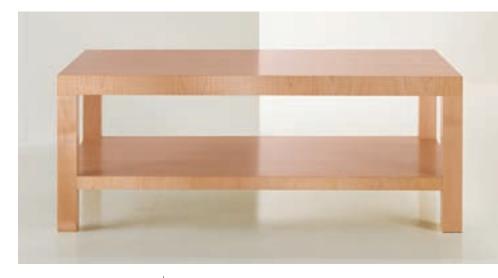

SEATTLE, WA

AUSTRALIA BERMUDA CANADA CHINA DUBAI ENGLAND FRANCE GERMANY HONG KONG TURKEY JAPAN MEXICO NEW ZEALAND SINGAPORE THAILAND

4105-II Atherton coffee table, 460W x 260D x 180H in HBF 16 Clear Maple finish