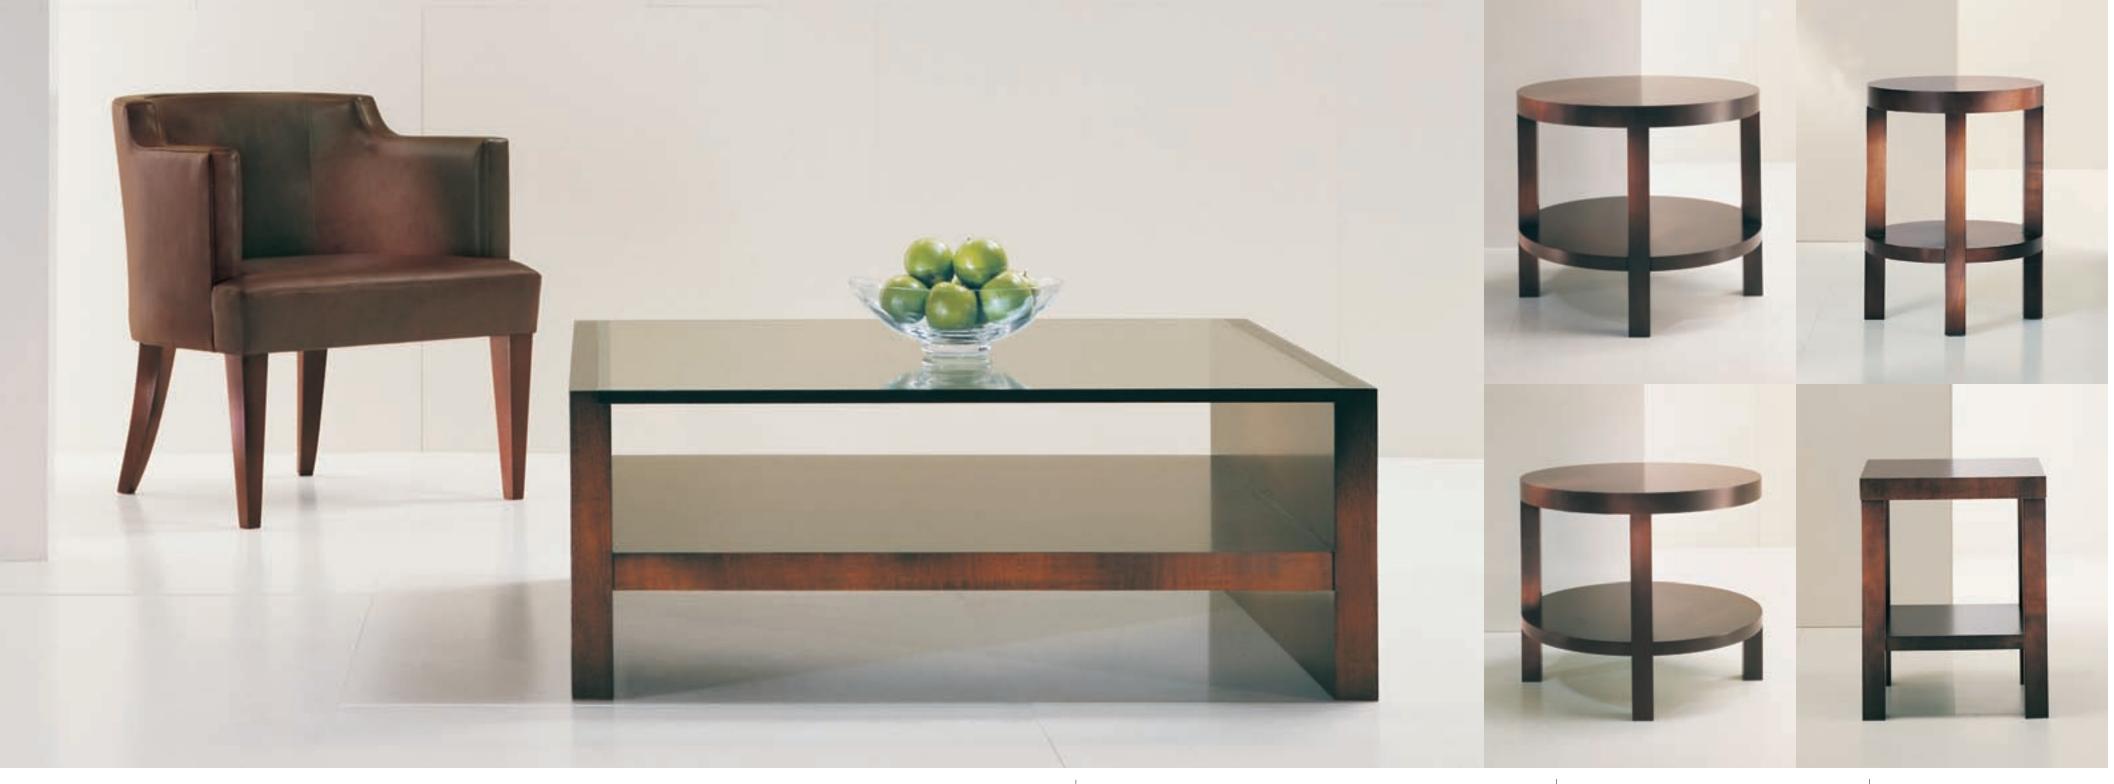

4101-11 Atherton occasional table, 18OW x 18OD x 24OH in HBF 02 Espresso finish.

Barbara Barry has created a sophisticated collection inspired by the elegant profiles of midcentury modernism and based on the principle of "thinking simply." Offering pieces that work together to create simplicity and serenity, these tables are appropriate for both executive office and residential use.