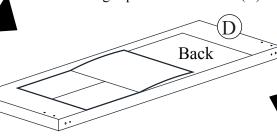

Open the zipper stitched on the back of Headboard (A) and take out the Footboard (D) from the storage space of Headboard (A).

Tear open the Velcro on the back of Footboard (D) and take out the Side Rail (F) & (G) from the storage space of Footboard (D).