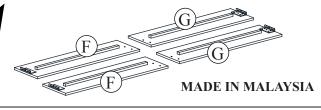

| TOOL REQUIRED (NOT PROVIDED): |  |
|-------------------------------|--|
| PHILLIPS SCREW DRIVER         |  |
|                               |  |

| PARTS LIST: |                                         |                      |          |  |  |  |  |
|-------------|-----------------------------------------|----------------------|----------|--|--|--|--|
| No.         | Description                             | Sketch               | Quantity |  |  |  |  |
| A           | Headboard                               |                      | 1PC      |  |  |  |  |
| В           | Right Headboard Leg<br>(WITH "R" LABEL) |                      | 1PC      |  |  |  |  |
| C           | Left Headboard Leg<br>(WITH "L" LABEL)  |                      | 1PC      |  |  |  |  |
| D           | Footboard                               |                      | 1PC      |  |  |  |  |
| Е           | Footboard Leg                           |                      | 2PCS     |  |  |  |  |
| F           | Side Rail with<br>Hole on Right         |                      | 2PCS     |  |  |  |  |
| G           | Side Rail with<br>Hole on Left          |                      | 2PCS     |  |  |  |  |
| Н           | Side Rail<br>Support Leg                |                      | 2PCS     |  |  |  |  |
| I           | Slat                                    | 1542mm x 45mm x 18mm | 4PCS     |  |  |  |  |
| J           | Support Leg                             | 167mm x 30mm x 30mm  | 4PCS     |  |  |  |  |

## STEP 4

MADE IN MALAYSIA

ASSEMBLY INSTRUCTIONS ITEM NO:WA-8214-QB DESCRIPTION:QUEEN UPH BED-AVERY BLACK VELVET

Thank you for purchasing this quality product. Be sure to check all packing material carefully for small parts that may have come loose inside the carton during shipment.