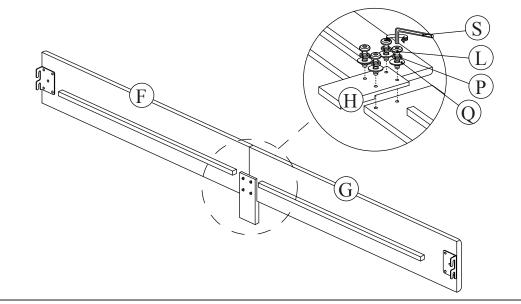

EN KEY             |                                                | M4 x 100mm | 1PC      |
| Т          | ALLEN KEY             |                                                | M5 x 65mm  | 1PC      |
| U          | STRAIGHT<br>ALLEN KEY |                                                | M4 x 100mm | 1PC      |
| V          | STRAIGHT<br>ALLEN KEY |                                                | M5 x 100mm | 1PC      |

Note: Straight Allen Key (U) & (V) are for use with a power drill.









ASSEMBLY INSTRUCTIONS ITEM NO:WA-8214-QB DESCRIPTION:QUEEN UPH BED-AVERY BLACK VELVET

Thank you for purchasing this quality product. Be sure to check all packing material carefully for small parts that may have come loose inside the carton during shipment.

STEP 2



## STEP 3



## STEP 4



MADE IN MALAYSIA







ASSEMBLY INSTRUCTIONS ITEM NO:WA-8214-QB DESCRIPTION:QUEEN UPH BED-AVERY BLACK VELVET

Thank you for purchasing this quality product. Be sure to check all packing material carefully for small parts that may have come loose inside the carton during shipment.

## STEP 5

Note: Don't tighten all bolts until the end of STEP 6.





STEP 7
Complete Assembly



MADE IN MALAYSIA