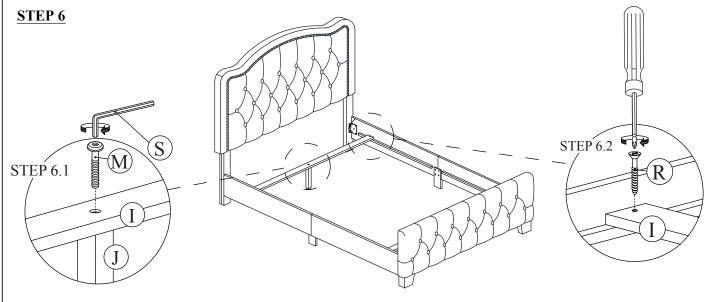

## STEP 5

Note: Don't tighten all bolts until the end of STEP 6.

STEP 7
Complete Assembly

MADE IN MALAYSIA