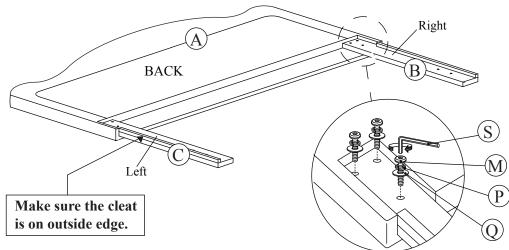

S     |
| S          | ALLEN KEY             |                                                | M4 x 100mm | 1PC      |
| Т          | ALLEN KEY             |                                                | M5 x 65mm  | 1PC      |
| U          | STRAIGHT<br>ALLEN KEY |                                                | M4 x 100mm | 1PC      |
| V          | STRAIGHT<br>ALLEN KEY |                                                | M5 x 100mm | 1PC      |

Note: Straight Allen Key (U) & (V) are for use with a power drill.









ASSEMBLY INSTRUCTIONS ITEM NO:WA-8214-QB DESCRIPTION:QUEEN UPH BED-AVERY BLACK VELVET

Thank you for purchasing this quality product. Be sure to check all packing material carefully for small parts that may have come loose inside the carton during shipment.

STEP 2



## STEP 3



## STEP 4



MADE IN MALAYSIA







ASSEMBLY INSTRUCTIONS ITEM NO:WA-8214-QB DESCRIPTION:QUEEN UPH BED-AVERY BLACK VELVET

Thank you for purchasing this quality product. Be sure to check all packing material carefully for small parts that may have come loose inside the carton during shipment.

## STEP 5

Note: Don't tighten all bolts until the end of STEP 6.





STEP 7
Complete Assembly



MADE IN MALAYSIA