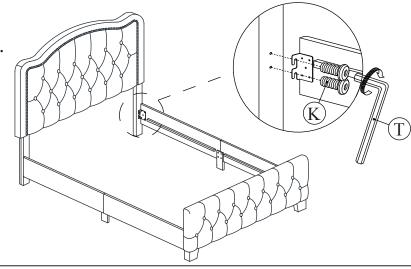

EY |                                                | M5 x 100mm | 1PC      |

Note: Straight Allen Key (U) & (V) are for use with a power drill.









ASSEMBLY INSTRUCTIONS ITEM NO:WA-8214-QB DESCRIPTION:QUEEN UPH BED-AVERY BLACK VELVET

Thank you for purchasing this quality product. Be sure to check all packing material carefully for small parts that may have come loose inside the carton during shipment.

STEP 2



## STEP 3



## STEP 4



MADE IN MALAYSIA







ASSEMBLY INSTRUCTIONS ITEM NO:WA-8214-QB DESCRIPTION:QUEEN UPH BED-AVERY BLACK VELVET

Thank you for purchasing this quality product. Be sure to check all packing material carefully for small parts that may have come loose inside the carton during shipment.

## STEP 5

Note: Don't tighten all bolts until the end of STEP 6.





STEP 7
Complete Assembly



MADE IN MALAYSIA