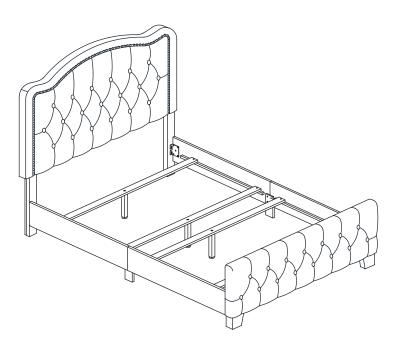

## ASSEMBLY INSTRUCTIONS ITEM NO:WA-8214-QB DESCRIPTION:QUEEN UPH BED-AVERY BLACK VELVET

Thank you for purchasing this quality product. Be sure to check all packing material carefully for small parts that may have come loose inside the carton during shipment.