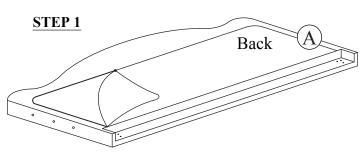

Open the zipper stitched on the back of Headboard (A) and take out the Footboard (D) from the storage space of Headboard (A).

Tear open the Velcro on the back of Footboard (D) and take out the Side Rail (F) & (G) from the storage space of Footboard (D).