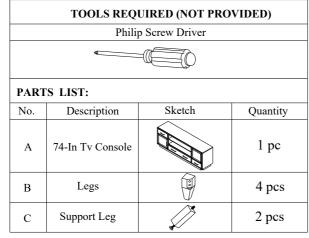

## ASSEMBLY INSTRUCTIONS ITEM NO: 64041 74-IN TV CONSOLE - SAYBROOK UMBER 64141 74-IN TV CONSOLE - SAYBROOK GRAY 64241 74-IN TV CONSOLE - SAYBROOK SANDSTONE

Thank you for purchasing this quality product. Be sure to check all packing material carefully for small parts that may have come loose inside the carton during shipment.

| HARDWARE LIST: |                                   |        |                |          |
|----------------|-----------------------------------|--------|----------------|----------|
| No.            | Description                       | Sketch | Size           | Quantity |
| D              | Allen Head Bolt                   |        | M5/16"-18 x 2" | 8 pcs    |
| Е              | Spring Washer                     | G      | 5/16"          | 8 pcs    |
| F              | Flat Washer                       | 0      | 5/16"          | 8 pcs    |
| G              | Allen Wrench                      |        | 5mm            | 1 pc     |
| Н              | Straight Allen<br>Wrench          |        | 5mm            | 1 pc     |
| Ι              | Furniture<br>Tipping<br>Restraint | ( is ) |                | 2 Set    |