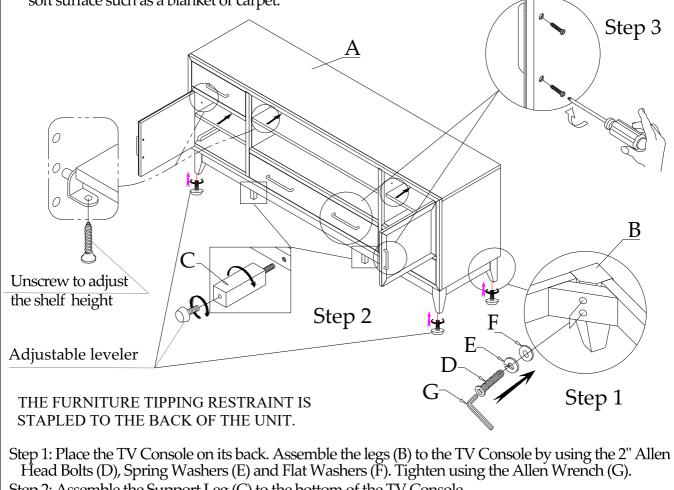

To prevent possible scratches and damage, this furniture should be assembled by two people on a soft surface such as a blanket or carpet.

Note: If the straight Wrench (H) is used in a power drill, use care to not overtighten Bolts and possibly damage parts.

Step 2: Assemble the Support Leg (C) to the bottom of the TV Console

Step 3: Carefully set the Table upright and open the drawers and using your screwdriver, remove the screws attaching the Handles and reattach to the outside of the drawer fronts.