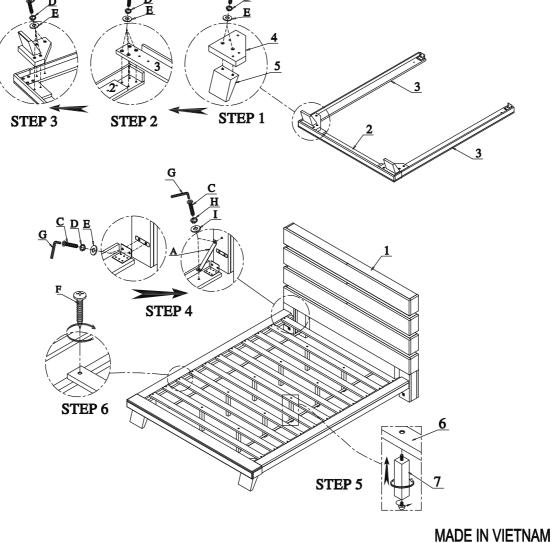

## ASSEMBLY INSTRUCTIONS ITEM NO: 195-S244-251/255 QUEEN BED - AXIS WHISKEY

Thank you for purchasing this quality product. Be sure to check all packing material carefully for small parts that may have come loose inside the carton during shipment.

| HARDWARE LIST: |                    |                  |                       |             |  |  |  |
|----------------|--------------------|------------------|-----------------------|-------------|--|--|--|
| NO.            | DESCRIPTION        | SKETCH           | SIDE                  | Q'TY        |  |  |  |
| Α              | METAL              | •                | 237.5*25*20.5         | 2PCS        |  |  |  |
| В              | BOLT               | 0                | <b>ø</b> 5/16"*2-1/2" | 12PCS       |  |  |  |
| С              | BOLT               |                  | <b>ø</b> 5/16"*1-1/8" | 16PCS       |  |  |  |
| D              | LOCK WASHER        | 0                | <b>ø</b> 5/16"        | 28PCS       |  |  |  |
| E              | FLAT WASHER        | 0                | <b>ø</b> 5/16"*19*2mm | 28PCS       |  |  |  |
| F              | SCREW              | 6)mm-            | #8"*1"                | 22PCS       |  |  |  |
| G              | ALLEN KEY          |                  | <b>ø</b> 5/16"        | 1PC         |  |  |  |
| Н              | STRAIGHT ALLEN KEY |                  | 5mm(4")               | 1PC         |  |  |  |
|                | G B D F            | G<br>C<br>D<br>E | <u>G</u>              | B<br>D<br>E |  |  |  |

| TOOLS REQUIRED (NOT PROVIDED) |  |  |  |
|-------------------------------|--|--|--|
| PHILLIPS SCREWDRIVER          |  |  |  |

| PARTS LIST: |                        |          |        |  |  |
|-------------|------------------------|----------|--------|--|--|
| NO.         | DESCRIPTION            | SKETCH   | Q'TY   |  |  |
| 1           | HEADBOARD PANEL        |          | 1 PC   |  |  |
| 2           | FOOTDBOARD             |          | 1 PC   |  |  |
| 3           | SIDE RAIL (L&R)        | <i>a</i> | 2 PCS  |  |  |
| 4           | FOOTDBOARD CLEAT (L&R) |          | 2 PCS  |  |  |
| 5           | FOOTDBOARD LEG         | Ĩ        | 2 PCS  |  |  |
| 6           | SLATS (1SET)           |          | 11 PCS |  |  |
| 7           | SUPPORT LEGS           | 0        | 10 PCS |  |  |