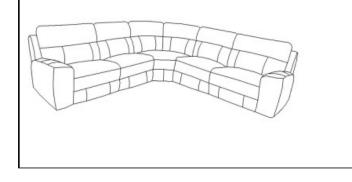

Step 3: M is the power line for Mechanism, N is the power line for headrest, before plugging the power supply, please connect M and N.

MADE IN VIETNAM

After assembly is complete your product should look as seen below.