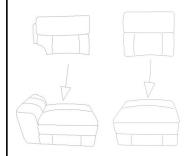

Step 2\*Position the back(B/C/E/G/I/K) of your recliner with the KD receiver positioned over the mechanism as pictured below . \*Check to assure both sides of the mechanism are positioned inside of the KD receiver on the back frame, pushing in a downward motion from the top of the back frame until a clicking sound is heard.