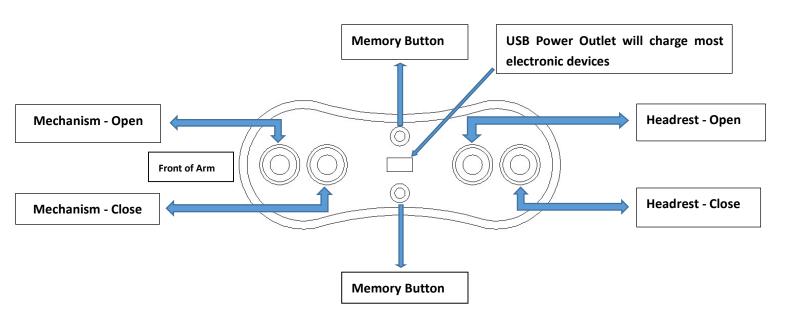

### **Open and Close Buttons**

The open and close buttons will operate the function noted above by simply touching the button. To stop the mechanism in your desired location simply remove your finger from the button

### **Memory Buttons**

The memory buttons can be used to set your favorite reclining position or can be set as home / close completely. This function is done by positioning the power recliner in your favorite position, press on one of the memory buttons for approximately 5 seconds or until you see a flashing light. To set a memory button for return to home, make sure the power recliner and power headrest are completely closed, press on one of the memory buttons for approximately 5 seconds or until you see a flashing light.

Memory buttons once they are touched and the mechanism(s) begin to move to their pre-set position can be stopped at any time during the cycle simply by touching the memory button again

11-27-17